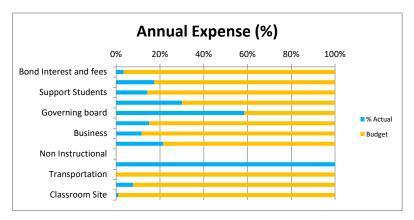

**Comments 1** Purchased 90 chromebooks and 25 laptops

\_

3

| Budget Summary         |           |           |          |            |           |           |  |
|------------------------|-----------|-----------|----------|------------|-----------|-----------|--|
|                        | YTD       |           |          | FY21       |           |           |  |
| Source:                | Actual    | Budget    | Variance | Forecasted | Budget    | Variance  |  |
| ADM                    | 174       | 215       | -41      | 183        | 215       | -32       |  |
| Local Funds            | 26,610    | 1,200     | 25,410   | 18,580     | 18,580    | -         |  |
| State Funds            | 147,490   | 171,350   | (23,860) | 1,687,952  | 2,056,195 | (368,243) |  |
| Federal Funds          | 49,210    | 49,210    | -        | 358,699    | 288,699   | 83,073    |  |
| Bond Interest and fees | 8,930     | 8,930     | -        | 261,519    | 261,519   | -         |  |
| Instruction            | 116,614   | 117,665   | (1,051)  | 667,921    | 667,921   | -         |  |
| Support Students       | 48,741    | 47,353    | 1,388    | 341,847    | 341,847   | -         |  |
| Support Staff          | 19,968    | 19,259    | 709      | 66,300     | 66,300    | -         |  |
| Governing board        | 14,590    | 14,500    | 90       | 24,913     | 24,913    | -         |  |
| Administration         | 34,936    | 40,449    | (5,513)  | 232,016    | 232,016   | -         |  |
| Business               | 15,337    | 22,018    | (6,681)  | 132,109    | 132,109   | -         |  |
| Maintenance & Op       | 43,577    | 45,864    | (2,287)  | 203,566    | 203,566   | -         |  |
| Non Instructional      | -         | -         | -        | -          | -         | -         |  |
| Capital                | 15,883    | 15,883    | -        | 15,883     | 15,883    | -         |  |
| Transportation         | -         | -         | -        | 4,000      | 4,000     | -         |  |
| Program 200 Services   | 13,356    | 15,690    | (2,334)  | 171,500    | 171,500   | -         |  |
| Classroom Site         | 1,494     | 1,500     | (6)      | 153,415    | 153,415   | ī         |  |
| Total                  | (110,116) | (127,350) | 17,234   | (209,758)  | 88,485    | (285,170) |  |