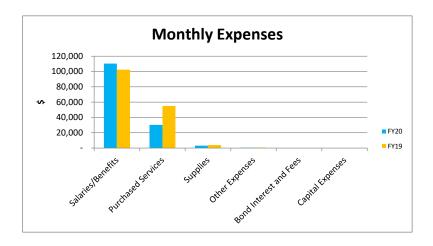

## Comments

1

2

| Expense Summary        |         |            |          |         |            |          |  |
|------------------------|---------|------------|----------|---------|------------|----------|--|
|                        | Aug-20  |            |          | YTD     |            |          |  |
| Source:                | Actual  | Prior Year | Variance | Actual  | Prior Year | Variance |  |
| Salaries/Benefits      | 110,429 | 102,467    | 7,962    | 148,829 | 137,105    | 11,724   |  |
| Purchased Services     | 30,348  | 54,843     | (24,495) | 117,728 | 151,259    | (33,531) |  |
| Supplies               | 3,008   | 3,801      | (793)    | 38,645  | 21,054     | 17,591   |  |
| Other Expenses         | 284     | 458        | (174)    | 19,294  | 5,758      | 13,536   |  |
| Bond Interest and Fees | -       | -          | -        | 8,930   | 9,035      | (105)    |  |
| Capital Expenses       | -       | -          | =        | -       | =          | =        |  |
| Total                  | 144,069 | 161,569    | (17,500) | 333,426 | 324,211    | 9,215    |  |