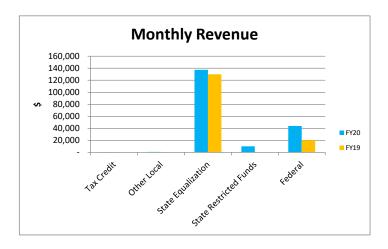

1

2

3

| Income Summary         |         |            |          |         |            |          |
|------------------------|---------|------------|----------|---------|------------|----------|
|                        | Aug-20  |            |          | YTD     |            |          |
| Source:                | Actual  | Prior Year | Variance | Actual  | Prior Year | Variance |
| Tax Credit             | 109     | 295        | (186)    | 272     | 428        | (156)    |
| Other Local            | 1,010   | 379        | 631      | 26,339  | 771        | 25,568   |
| State Equalization     | 137,299 | 129,996    | 7,303    | 137,299 | 129,996    | 7,303    |
| State Restricted Funds | 10,191  | -          | 10,191   | 10,190  | =          | 10,190   |
| Federal                | 44,100  | 20,274     | 23,826   | 49,210  | 20,274     | 28,936   |
| Total                  | 192,709 | 150,944    | 41,765   | 223,310 | 151,469    | 71,841   |