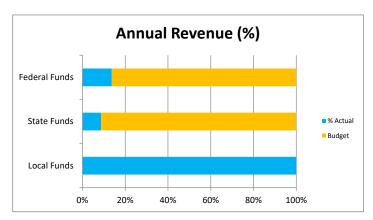

**Comments 1** Purchased 90 chromebooks and 25 laptops

\_

3

| Budget Summary         |           |           |          |            |           |           |  |
|------------------------|-----------|-----------|----------|------------|-----------|-----------|--|
|                        | YTD       |           |          | FY21       |           |           |  |
| Source:                | Actual    | Budget    | Variance | Forecasted | Budget    | Variance  |  |
| ADM                    | 174       | 215       | -41      | 183        | 215       | -32       |  |
| Local Funds            | 26,610    | 1,200     | 25,410   | 18,580     | 18,580    | -         |  |
| State Funds            | 147,490   | 171,350   | (23,860) | 1,687,952  | 2,056,195 | (368,243) |  |
| Federal Funds          | 49,210    | 49,210    | -        | 358,699    | 288,699   | 83,073    |  |
| Bond Interest and fees | 8,930     | 8,930     | -        | 261,519    | 261,519   | -         |  |
| Instruction            | 116,614   | 117,665   | (1,051)  | 667,921    | 667,921   | -         |  |
| Support Students       | 48,741    | 47,353    | 1,388    | 341,847    | 341,847   | -         |  |
| Support Staff          | 19,968    | 19,259    | 709      | 66,300     | 66,300    | -         |  |
| Governing board        | 14,590    | 14,500    | 90       | 24,913     | 24,913    | -         |  |
| Administration         | 34,936    | 40,449    | (5,513)  | 232,016    | 232,016   | -         |  |
| Business               | 15,337    | 22,018    | (6,681)  | 132,109    | 132,109   | -         |  |
| Maintenance & Op       | 43,577    | 45,864    | (2,287)  | 203,566    | 203,566   | -         |  |
| Non Instructional      | -         | -         | -        | -          | -         | -         |  |
| Capital                | 15,883    | 15,883    | -        | 15,883     | 15,883    | -         |  |
| Transportation         | -         | -         | -        | 4,000      | 4,000     | -         |  |
| Program 200 Services   | 13,356    | 15,690    | (2,334)  | 171,500    | 171,500   | -         |  |
| Classroom Site         | 1,494     | 1,500     | (6)      | 153,415    | 153,415   | ī         |  |
| Total                  | (110,116) | (127,350) | 17,234   | (209,758)  | 88,485    | (285,170) |  |