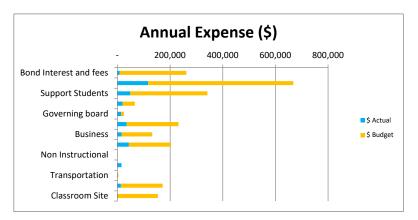

**Comments 1** Purchased 90 chromebooks and 25 laptops

\_

3

| Budget Summary         |           |           |          |            |           |           |  |
|------------------------|-----------|-----------|----------|------------|-----------|-----------|--|
|                        | YTD       |           |          | FY21       |           |           |  |
| Source:                | Actual    | Budget    | Variance | Forecasted | Budget    | Variance  |  |
| ADM                    | 174       | 215       | -41      | 183        | 215       | -32       |  |
| Local Funds            | 26,610    | 1,200     | 25,410   | 18,580     | 18,580    | -         |  |
| State Funds            | 147,490   | 171,350   | (23,860) | 1,687,952  | 2,056,195 | (368,243) |  |
| Federal Funds          | 49,210    | 49,210    | -        | 358,699    | 288,699   | 83,073    |  |
| Bond Interest and fees | 8,930     | 8,930     | -        | 261,519    | 261,519   | -         |  |
| Instruction            | 116,614   | 117,665   | (1,051)  | 667,921    | 667,921   | -         |  |
| Support Students       | 48,741    | 47,353    | 1,388    | 341,847    | 341,847   | -         |  |
| Support Staff          | 19,968    | 19,259    | 709      | 66,300     | 66,300    | -         |  |
| Governing board        | 14,590    | 14,500    | 90       | 24,913     | 24,913    | -         |  |
| Administration         | 34,936    | 40,449    | (5,513)  | 232,016    | 232,016   | -         |  |
| Business               | 15,337    | 22,018    | (6,681)  | 132,109    | 132,109   | -         |  |
| Maintenance & Op       | 43,577    | 45,864    | (2,287)  | 203,566    | 203,566   | -         |  |
| Non Instructional      | -         | -         | -        | -          | -         | -         |  |
| Capital                | 15,883    | 15,883    | -        | 15,883     | 15,883    | -         |  |
| Transportation         | -         | -         | -        | 4,000      | 4,000     | -         |  |
| Program 200 Services   | 13,356    | 15,690    | (2,334)  | 171,500    | 171,500   | -         |  |
| Classroom Site         | 1,494     | 1,500     | (6)      | 153,415    | 153,415   | ī         |  |
| Total                  | (110,116) | (127,350) | 17,234   | (209,758)  | 88,485    | (285,170) |  |