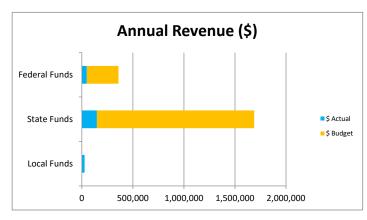

**Comments 1** Purchased 90 chromebooks and 25 laptops

\_

3

| Budget Summary         |           |           |          |            |           |           |  |
|------------------------|-----------|-----------|----------|------------|-----------|-----------|--|
|                        | YTD       |           |          | FY21       |           |           |  |
| Source:                | Actual    | Budget    | Variance | Forecasted | Budget    | Variance  |  |
| ADM                    | 174       | 215       | -41      | 183        | 215       | -32       |  |
| Local Funds            | 26,610    | 1,200     | 25,410   | 18,580     | 18,580    | -         |  |
| State Funds            | 147,490   | 171,350   | (23,860) | 1,687,952  | 2,056,195 | (368,243) |  |
| Federal Funds          | 49,210    | 49,210    | -        | 358,699    | 288,699   | 83,073    |  |
| Bond Interest and fees | 8,930     | 8,930     | -        | 261,519    | 261,519   | -         |  |
| Instruction            | 116,614   | 117,665   | (1,051)  | 667,921    | 667,921   | -         |  |
| Support Students       | 48,741    | 47,353    | 1,388    | 341,847    | 341,847   | -         |  |
| Support Staff          | 19,968    | 19,259    | 709      | 66,300     | 66,300    | -         |  |
| Governing board        | 14,590    | 14,500    | 90       | 24,913     | 24,913    | -         |  |
| Administration         | 34,936    | 40,449    | (5,513)  | 232,016    | 232,016   | -         |  |
| Business               | 15,337    | 22,018    | (6,681)  | 132,109    | 132,109   | -         |  |
| Maintenance & Op       | 43,577    | 45,864    | (2,287)  | 203,566    | 203,566   | -         |  |
| Non Instructional      | -         | -         | -        | -          | -         | -         |  |
| Capital                | 15,883    | 15,883    | -        | 15,883     | 15,883    | -         |  |
| Transportation         | -         | -         | -        | 4,000      | 4,000     | -         |  |
| Program 200 Services   | 13,356    | 15,690    | (2,334)  | 171,500    | 171,500   | -         |  |
| Classroom Site         | 1,494     | 1,500     | (6)      | 153,415    | 153,415   | ī         |  |
| Total                  | (110,116) | (127,350) | 17,234   | (209,758)  | 88,485    | (285,170) |  |