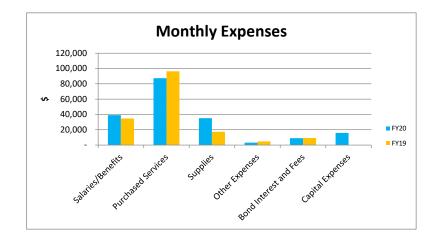

## Edge High School Monthly Financial Dashboard

| Cash                                                                                                                                                                                                                                                                                                          |                                                  |                                                                                                                                                                                                                                                                                                                          |                                                                                                                                                  | Income Sum                                                                                                                                                                 | nary                                                                                                                        |                                                                                                                                                                   |                                                                                                                                                                       |                                   |
|---------------------------------------------------------------------------------------------------------------------------------------------------------------------------------------------------------------------------------------------------------------------------------------------------------------|--------------------------------------------------|--------------------------------------------------------------------------------------------------------------------------------------------------------------------------------------------------------------------------------------------------------------------------------------------------------------------------|--------------------------------------------------------------------------------------------------------------------------------------------------|----------------------------------------------------------------------------------------------------------------------------------------------------------------------------|-----------------------------------------------------------------------------------------------------------------------------|-------------------------------------------------------------------------------------------------------------------------------------------------------------------|-----------------------------------------------------------------------------------------------------------------------------------------------------------------------|-----------------------------------|
| Beginning Operating Cash 7/1/20                                                                                                                                                                                                                                                                               | 362,265                                          |                                                                                                                                                                                                                                                                                                                          |                                                                                                                                                  | Jul-20                                                                                                                                                                     |                                                                                                                             |                                                                                                                                                                   | YTD                                                                                                                                                                   |                                   |
| Add Local Funds                                                                                                                                                                                                                                                                                               | 167                                              | Source:                                                                                                                                                                                                                                                                                                                  | Actual                                                                                                                                           | Prior Year                                                                                                                                                                 | Variance                                                                                                                    | Actual                                                                                                                                                            | Prior Year                                                                                                                                                            | Variance                          |
| Add State Funds                                                                                                                                                                                                                                                                                               | 14,876                                           | Tax Credit                                                                                                                                                                                                                                                                                                               | 167                                                                                                                                              | 134                                                                                                                                                                        | 33                                                                                                                          | 167                                                                                                                                                               | 134                                                                                                                                                                   | 33                                |
| Add Federal Funds                                                                                                                                                                                                                                                                                             | 6,547                                            | Other Local                                                                                                                                                                                                                                                                                                              | 25,329                                                                                                                                           | 392                                                                                                                                                                        | 24,937                                                                                                                      | 25,329                                                                                                                                                            | 392                                                                                                                                                                   | 24,937                            |
| Less Salaries/Benefits                                                                                                                                                                                                                                                                                        | 136,317                                          | State Equalization                                                                                                                                                                                                                                                                                                       | -                                                                                                                                                | -                                                                                                                                                                          | -                                                                                                                           |                                                                                                                                                                   | -                                                                                                                                                                     | -                                 |
| Less Purchased Services                                                                                                                                                                                                                                                                                       | 87,380                                           | State Restricted Funds                                                                                                                                                                                                                                                                                                   | _                                                                                                                                                | -                                                                                                                                                                          | -                                                                                                                           | -                                                                                                                                                                 | -                                                                                                                                                                     | -                                 |
| Less Supplies                                                                                                                                                                                                                                                                                                 | 50,884                                           | Federal                                                                                                                                                                                                                                                                                                                  | 5,109                                                                                                                                            | -                                                                                                                                                                          | 5,109                                                                                                                       | 5,109                                                                                                                                                             | -                                                                                                                                                                     | 5,109                             |
| Less Other Expenses                                                                                                                                                                                                                                                                                           | 6,653                                            | Total                                                                                                                                                                                                                                                                                                                    | 30,605                                                                                                                                           | 526                                                                                                                                                                        | 30,079                                                                                                                      | 30,605                                                                                                                                                            | 526                                                                                                                                                                   | 30,079                            |
| Transfer (from Bond Ins)                                                                                                                                                                                                                                                                                      | 28,699                                           |                                                                                                                                                                                                                                                                                                                          | 00,000                                                                                                                                           | 010                                                                                                                                                                        | 00,070                                                                                                                      | 00,000                                                                                                                                                            | 020                                                                                                                                                                   | 00,070                            |
| Adjustments to accrual                                                                                                                                                                                                                                                                                        | 5,000                                            | Comments                                                                                                                                                                                                                                                                                                                 |                                                                                                                                                  |                                                                                                                                                                            |                                                                                                                             |                                                                                                                                                                   |                                                                                                                                                                       |                                   |
| Ending Cash 7/31/2020                                                                                                                                                                                                                                                                                         | 126,320                                          | 1                                                                                                                                                                                                                                                                                                                        |                                                                                                                                                  |                                                                                                                                                                            |                                                                                                                             |                                                                                                                                                                   |                                                                                                                                                                       |                                   |
|                                                                                                                                                                                                                                                                                                               | 120,520                                          | 2                                                                                                                                                                                                                                                                                                                        |                                                                                                                                                  |                                                                                                                                                                            |                                                                                                                             |                                                                                                                                                                   |                                                                                                                                                                       |                                   |
| Restricted for                                                                                                                                                                                                                                                                                                |                                                  | 2                                                                                                                                                                                                                                                                                                                        |                                                                                                                                                  | Expense Sum                                                                                                                                                                | many                                                                                                                        |                                                                                                                                                                   |                                                                                                                                                                       |                                   |
| Classroom Site                                                                                                                                                                                                                                                                                                | 184,043                                          |                                                                                                                                                                                                                                                                                                                          |                                                                                                                                                  | Jul-20                                                                                                                                                                     | inary                                                                                                                       |                                                                                                                                                                   | YTD                                                                                                                                                                   |                                   |
|                                                                                                                                                                                                                                                                                                               |                                                  | Source                                                                                                                                                                                                                                                                                                                   | Actual                                                                                                                                           |                                                                                                                                                                            | Varianco                                                                                                                    | Actual                                                                                                                                                            |                                                                                                                                                                       | Varianco                          |
| Instructional Improvement<br>Tax Credit                                                                                                                                                                                                                                                                       | 10,213<br>27,276                                 | Source:<br>Salaries/Benefits                                                                                                                                                                                                                                                                                             | Actual 39,035                                                                                                                                    | Prior Year<br>34,637                                                                                                                                                       | Variance<br>4,398                                                                                                           | Actual<br>39,035                                                                                                                                                  | Prior Year<br>34,637                                                                                                                                                  | Variance<br>4,398                 |
|                                                                                                                                                                                                                                                                                                               |                                                  |                                                                                                                                                                                                                                                                                                                          |                                                                                                                                                  |                                                                                                                                                                            |                                                                                                                             |                                                                                                                                                                   |                                                                                                                                                                       |                                   |
| Reserve balance                                                                                                                                                                                                                                                                                               | 150,293                                          | Purchased Services                                                                                                                                                                                                                                                                                                       | 87,380                                                                                                                                           | 96,416                                                                                                                                                                     | (9,036)                                                                                                                     | 87,380                                                                                                                                                            | 96,416                                                                                                                                                                | (9,036)                           |
| Comments                                                                                                                                                                                                                                                                                                      |                                                  | Supplies                                                                                                                                                                                                                                                                                                                 | 35,001                                                                                                                                           | 17,253                                                                                                                                                                     | 17,748                                                                                                                      | 35,001                                                                                                                                                            | 17,253                                                                                                                                                                | 17,748                            |
| 1                                                                                                                                                                                                                                                                                                             |                                                  | Other Expenses                                                                                                                                                                                                                                                                                                           | 3,127                                                                                                                                            | 4,774                                                                                                                                                                      | (1,647)                                                                                                                     | 3,127                                                                                                                                                             | 4,774                                                                                                                                                                 | (1,647)                           |
| 2                                                                                                                                                                                                                                                                                                             |                                                  | Bond Interest and Fees                                                                                                                                                                                                                                                                                                   | 8,930                                                                                                                                            | 9,035                                                                                                                                                                      | (105)                                                                                                                       | 8,930                                                                                                                                                             | 9,035                                                                                                                                                                 | (105)                             |
| Key financial indicators                                                                                                                                                                                                                                                                                      |                                                  | Capital Expenses                                                                                                                                                                                                                                                                                                         | 15,883                                                                                                                                           | -                                                                                                                                                                          | 15,883                                                                                                                      | 15,883                                                                                                                                                            | -                                                                                                                                                                     | 15,883                            |
|                                                                                                                                                                                                                                                                                                               |                                                  |                                                                                                                                                                                                                                                                                                                          |                                                                                                                                                  | 167 115                                                                                                                                                                    | 27,241                                                                                                                      | 189,356                                                                                                                                                           | 162,115                                                                                                                                                               | 27,241                            |
| Current Ratio                                                                                                                                                                                                                                                                                                 | 0.96                                             | Total                                                                                                                                                                                                                                                                                                                    | 189,356                                                                                                                                          | 162,115                                                                                                                                                                    | 27,241                                                                                                                      | 100,000                                                                                                                                                           | 101)110                                                                                                                                                               | 27,211                            |
| (Current Assets/Current Liabilities)<br>Days cash on hand                                                                                                                                                                                                                                                     | 49.46                                            |                                                                                                                                                                                                                                                                                                                          | 90 chromebooks and 2                                                                                                                             | 5 laptops                                                                                                                                                                  |                                                                                                                             | 100,000                                                                                                                                                           |                                                                                                                                                                       | 27,211                            |
| (Current Assets/Current Liabilities)                                                                                                                                                                                                                                                                          | 49.46                                            | Comments 1 Purchased<br>2                                                                                                                                                                                                                                                                                                |                                                                                                                                                  | 5 laptops<br>Budget Sumr                                                                                                                                                   |                                                                                                                             | 100,000                                                                                                                                                           |                                                                                                                                                                       |                                   |
| (Current Assets/Current Liabilities)<br>Days cash on hand<br>(Unrestricted Cash/ Expenses per da                                                                                                                                                                                                              | 49.46<br>y)                                      | Comments 1 Purchased<br>2<br>3                                                                                                                                                                                                                                                                                           | 1 90 chromebooks and 2                                                                                                                           | 5 laptops<br>Budget Sumr<br>YTD                                                                                                                                            | nary                                                                                                                        |                                                                                                                                                                   | FY21                                                                                                                                                                  |                                   |
| (Current Assets/Current Liabilities)<br>Days cash on hand<br>(Unrestricted Cash/ Expenses per da<br>Lease Adjusted Debt Service Covera                                                                                                                                                                        | 49.46                                            | Comments 1 Purchased<br>2<br>3<br>Source:                                                                                                                                                                                                                                                                                | 90 chromebooks and 2                                                                                                                             | 5 laptops<br>Budget Sumr<br>YTD<br>Budget                                                                                                                                  | nary<br>Variance                                                                                                            | Forecasted                                                                                                                                                        | FY21<br>Budget                                                                                                                                                        | Variance                          |
| (Current Assets/Current Liabilities)<br>Days cash on hand<br>(Unrestricted Cash/ Expenses per da                                                                                                                                                                                                              | 49.46<br>y)                                      | Comments 1 Purchased<br>2<br>3<br>Source:<br>ADM                                                                                                                                                                                                                                                                         | 90 chromebooks and 2<br>Actual                                                                                                                   | 5 laptops<br>Budget Sumr<br>YTD<br>Budget<br>215                                                                                                                           | nary<br>Variance<br>-41                                                                                                     | Forecasted<br>183                                                                                                                                                 | FY21<br>Budget<br>215                                                                                                                                                 |                                   |
| (Current Assets/Current Liabilities)<br>Days cash on hand<br>(Unrestricted Cash/ Expenses per da<br>Lease Adjusted Debt Service Covera<br>(Goal 1.1 or better)                                                                                                                                                | 49.46<br>y)<br>0.30                              | Comments 1 Purchased<br>2<br>3<br>Source:<br>ADM<br>Local Funds                                                                                                                                                                                                                                                          | 90 chromebooks and 2                                                                                                                             | 5 laptops<br>Budget Sumr<br>YTD<br>Budget                                                                                                                                  | nary<br>Variance                                                                                                            | Forecasted<br>183<br>18,580                                                                                                                                       | FY21<br>Budget<br>215<br>18,580                                                                                                                                       | Variance<br>-32                   |
| (Current Assets/Current Liabilities)<br>Days cash on hand<br>(Unrestricted Cash/ Expenses per da<br>Lease Adjusted Debt Service Covera                                                                                                                                                                        | 49.46<br>y)                                      | Comments 1 Purchased<br>2<br>3<br>Source:<br>ADM<br>Local Funds<br>State Funds                                                                                                                                                                                                                                           | Actual<br>174<br>25,492<br>-                                                                                                                     | 5 laptops<br>Budget Sumr<br>YTD<br>Budget<br>215<br>200<br>-                                                                                                               | nary<br>Variance<br>-41                                                                                                     | Forecasted<br>183<br>18,580<br>1,687,952                                                                                                                          | FY21<br>Budget<br>215<br>18,580<br>2,056,195                                                                                                                          | Variance<br>-32<br>-<br>(368,243) |
| (Current Assets/Current Liabilities)<br>Days cash on hand<br>(Unrestricted Cash/ Expenses per da<br>Lease Adjusted Debt Service Covera<br>(Goal 1.1 or better)                                                                                                                                                | 49.46<br>y)<br>0.30                              | Comments 1 Purchased<br>2<br>3<br>Source:<br>ADM<br>Local Funds                                                                                                                                                                                                                                                          | Actual<br>174<br>25,492<br>-<br>5,109                                                                                                            | 5 laptops<br>Budget Sumr<br>YTD<br>Budget<br>215                                                                                                                           | nary<br>Variance<br>-41                                                                                                     | Forecasted<br>183<br>18,580                                                                                                                                       | FY21<br>Budget<br>215<br>18,580                                                                                                                                       | Variance<br>-32                   |
| (Current Assets/Current Liabilities)<br>Days cash on hand<br>(Unrestricted Cash/ Expenses per da<br>Lease Adjusted Debt Service Covera<br>(Goal 1.1 or better)                                                                                                                                                | 49.46<br>y)<br>0.30                              | Comments 1 Purchased<br>2<br>3<br>Source:<br>ADM<br>Local Funds<br>State Funds                                                                                                                                                                                                                                           | Actual<br>174<br>25,492<br>-                                                                                                                     | 5 laptops<br>Budget Sumr<br>YTD<br>Budget<br>215<br>200<br>-                                                                                                               | nary<br>Variance<br>-41                                                                                                     | Forecasted<br>183<br>18,580<br>1,687,952                                                                                                                          | FY21<br>Budget<br>215<br>18,580<br>2,056,195                                                                                                                          | Variance<br>-32<br>-<br>(368,243) |
| (Current Assets/Current Liabilities)<br>Days cash on hand<br>(Unrestricted Cash/ Expenses per da<br>Lease Adjusted Debt Service Covera<br>(Goal 1.1 or better)<br>Projected EOY operating cash                                                                                                                | 49.46<br>y)<br>0.30<br>500,959                   | Comments 1 Purchased<br>2<br>3<br>Source:<br>ADM<br>Local Funds<br>State Funds<br>Federal Funds                                                                                                                                                                                                                          | Actual<br>174<br>25,492<br>-<br>5,109                                                                                                            | 5 laptops<br>Budget Sumr<br>YTD<br>Budget<br>215<br>200<br>-<br>5,109.00                                                                                                   | nary<br>Variance<br>-41                                                                                                     | Forecasted<br>183<br>18,580<br>1,687,952<br>358,699                                                                                                               | FY21<br>Budget<br>215<br>18,580<br>2,056,195<br>288,699                                                                                                               | Variance<br>-32<br>-<br>(368,243) |
| (Current Assets/Current Liabilities)<br>Days cash on hand<br>(Unrestricted Cash/ Expenses per da<br>Lease Adjusted Debt Service Covera<br>(Goal 1.1 or better)<br>Projected EOY operating cash                                                                                                                | 49.46<br>y)<br>0.30<br>500,959                   | Comments 1 Purchased<br>2<br>3<br>Source:<br>ADM<br>Local Funds<br>State Funds<br>Federal Funds<br>Bond Interest and fees                                                                                                                                                                                                | Actual<br>174<br>25,492<br>-<br>5,109<br>8,930                                                                                                   | 5 laptops<br>Budget Sumr<br>YTD<br>Budget<br>215<br>200<br>-<br>5,109.00<br>8,930                                                                                          | nary<br>Variance<br>-41<br>25,292<br>-<br>-<br>-                                                                            | Forecasted<br>183<br>18,580<br>1,687,952<br>358,699<br>261,519                                                                                                    | FY21<br>Budget<br>215<br>18,580<br>2,056,195<br>288,699<br>261,519                                                                                                    | Variance<br>-32<br>-<br>(368,243) |
| (Current Assets/Current Liabilities)<br>Days cash on hand<br>(Unrestricted Cash/ Expenses per da<br>Lease Adjusted Debt Service Covera<br>(Goal 1.1 or better)<br>Projected EOY operating cash<br>Projected change in cash                                                                                    | 49.46<br>y)<br>0.30<br>500,959<br>16,688         | Comments 1 Purchased<br>2<br>3<br>Source:<br>ADM<br>Local Funds<br>State Funds<br>Federal Funds<br>Bond Interest and fees<br>Instruction                                                                                                                                                                                 | Actual<br>Actual<br>174<br>25,492<br>-<br>5,109<br>8,930<br>76,787                                                                               | 5 laptops<br>Budget Summ<br>YTD<br>Budget<br>215<br>200<br>-<br>5,109.00<br>8,930<br>72,644                                                                                | nary<br>Variance<br>-41<br>25,292<br>-<br>-<br>-<br>4,143                                                                   | Forecasted<br>183<br>18,580<br>1,687,952<br>358,699<br>261,519<br>667,921                                                                                         | FY21<br>Budget<br>215<br>18,580<br>2,056,195<br>288,699<br>261,519<br>667,921                                                                                         | Variance<br>-32<br>-<br>(368,243) |
| (Current Assets/Current Liabilities)<br>Days cash on hand<br>(Unrestricted Cash/ Expenses per da<br>Lease Adjusted Debt Service Covera<br>(Goal 1.1 or better)<br>Projected EOY operating cash<br>Projected change in cash                                                                                    | 49.46<br>y)<br>0.30<br>500,959<br>16,688         | Comments 1 Purchased<br>2<br>3<br>Source:<br>ADM<br>Local Funds<br>State Funds<br>Federal Funds<br>Bond Interest and fees<br>Instruction<br>Support Students                                                                                                                                                             | Actual<br>Actual<br>174<br>25,492<br>-<br>5,109<br>8,930<br>76,787<br>19,208                                                                     | 5 laptops<br>Budget Summ<br>YTD<br>Budget<br>215<br>200<br>-<br>5,109.00<br>8,930<br>72,644<br>19,306                                                                      | nary<br>Variance<br>-41<br>25,292<br>-<br>-<br>-<br>4,143<br>(98)                                                           | Forecasted<br>183<br>18,580<br>1,687,952<br>358,699<br>261,519<br>667,921<br>341,847                                                                              | FY21<br>Budget<br>215<br>18,580<br>2,056,195<br>288,699<br>261,519<br>667,921<br>341,847                                                                              | Variance<br>-32<br>-<br>(368,243) |
| (Current Assets/Current Liabilities)<br>Days cash on hand<br>(Unrestricted Cash/ Expenses per da<br>Lease Adjusted Debt Service Covera<br>(Goal 1.1 or better)<br>Projected EOY operating cash<br>Projected change in cash                                                                                    | 49.46<br>y)<br>0.30<br>500,959<br>16,688         | Comments 1 Purchased<br>2<br>3<br>Source:<br>ADM<br>Local Funds<br>State Funds<br>Federal Funds<br>Bond Interest and fees<br>Instruction<br>Support Students<br>Support Staff                                                                                                                                            | Actual<br>Actual<br>174<br>25,492<br>-<br>5,109<br>8,930<br>76,787<br>19,208<br>5,385                                                            | 5 laptops<br>Budget Sumr<br>YTD<br>Budget<br>215<br>200<br>-<br>5,109.00<br>8,930<br>72,644<br>19,306<br>5,525                                                             | nary<br>Variance<br>-41<br>25,292<br>-<br>-<br>4,143<br>(98)<br>(140)                                                       | Forecasted<br>183<br>18,580<br>1,687,952<br>358,699<br>261,519<br>667,921<br>341,847<br>66,300                                                                    | FY21<br>Budget<br>215<br>18,580<br>2,056,195<br>288,699<br>261,519<br>667,921<br>341,847<br>66,300                                                                    | Variance<br>-32<br>-<br>(368,243) |
| (Current Assets/Current Liabilities)<br>Days cash on hand<br>(Unrestricted Cash/ Expenses per da<br>Lease Adjusted Debt Service Covera<br>(Goal 1.1 or better)<br>Projected EOY operating cash<br>Projected change in cash<br>Projected Debt Service Coverage<br>6) % Change ADM                              | 49.46<br>y)<br>0.30<br>500,959<br>16,688<br>0.19 | Comments 1 Purchased<br>2<br>3<br>Source:<br>ADM<br>Local Funds<br>State Funds<br>Federal Funds<br>Bond Interest and fees<br>Instruction<br>Support Students<br>Support Staff<br>Governing board                                                                                                                         | Actual<br>Actual<br>174<br>25,492<br>-<br>5,109<br>8,930<br>76,787<br>19,208<br>5,385<br>14,480                                                  | 5 laptops<br>Budget Summ<br>YTD<br>Budget<br>215<br>200<br>-<br>5,109.00<br>8,930<br>72,644<br>19,306<br>5,525<br>14,500                                                   | nary<br>Variance<br>-41<br>25,292<br>-<br>-<br>4,143<br>(98)<br>(140)<br>(20)<br>(4,006)                                    | Forecasted<br>183<br>18,580<br>1,687,952<br>358,699<br>261,519<br>667,921<br>341,847<br>66,300<br>24,913                                                          | FY21<br>Budget<br>215<br>18,580<br>2,056,195<br>288,699<br>261,519<br>667,921<br>341,847<br>66,300<br>24,913                                                          | Variance<br>-32<br>-<br>(368,243) |
| (Current Assets/Current Liabilities)<br>Days cash on hand<br>(Unrestricted Cash/ Expenses per da<br>Lease Adjusted Debt Service Covera<br>(Goal 1.1 or better)<br>Projected EOY operating cash<br>Projected change in cash<br>Projected Debt Service Coverage                                                 | 49.46<br>y)<br>0.30<br>500,959<br>16,688<br>0.19 | Comments 1 Purchased<br>2<br>3<br>Source:<br>ADM<br>Local Funds<br>State Funds<br>Federal Funds<br>Bond Interest and fees<br>Instruction<br>Support Students<br>Support Students<br>Support Staff<br>Governing board<br>Administration                                                                                   | Actual<br>Actual<br>174<br>25,492<br>-<br>5,109<br>8,930<br>76,787<br>19,208<br>5,385<br>14,480<br>17,286                                        | 5 laptops<br>Budget Summ<br>YTD<br>Budget<br>215<br>200<br>-<br>5,109.00<br>8,930<br>72,644<br>19,306<br>5,525<br>14,500<br>21,292                                         | nary<br>Variance<br>-41<br>25,292<br>-<br>-<br>4,143<br>(98)<br>(140)<br>(20)                                               | Forecasted<br>183<br>18,580<br>1,687,952<br>358,699<br>261,519<br>667,921<br>341,847<br>66,300<br>24,913<br>232,016                                               | FY21<br>Budget<br>215<br>18,580<br>2,056,195<br>288,699<br>261,519<br>667,921<br>341,847<br>66,300<br>24,913<br>232,016                                               | Variance<br>-32<br>-<br>(368,243) |
| (Current Assets/Current Liabilities)<br>Days cash on hand<br>(Unrestricted Cash/ Expenses per da<br>Lease Adjusted Debt Service Covera<br>(Goal 1.1 or better)<br>Projected EOY operating cash<br>Projected change in cash<br>Projected Debt Service Coverage<br>6) % Change ADM                              | 49.46<br>y)<br>0.30<br>500,959<br>16,688<br>0.19 | Comments 1 Purchased<br>2<br>3<br>Source:<br>ADM<br>Local Funds<br>State Funds<br>Federal Funds<br>Bond Interest and fees<br>Instruction<br>Support Students<br>Support Students<br>Support Staff<br>Governing board<br>Administration<br>Business                                                                       | Actual<br>Actual<br>174<br>25,492<br>-<br>5,109<br>8,930<br>76,787<br>19,208<br>5,385<br>14,480<br>17,286<br>7,439                               | 5 laptops<br>Budget Sumr<br>YTD<br>Budget<br>215<br>200<br>-<br>5,109.00<br>8,930<br>72,644<br>19,306<br>5,525<br>14,500<br>21,292<br>11,009                               | nary<br>Variance<br>-41<br>25,292<br>-<br>-<br>4,143<br>(98)<br>(140)<br>(20)<br>(4,006)<br>(3,570)                         | Forecasted<br>183<br>18,580<br>1,687,952<br>358,699<br>261,519<br>667,921<br>341,847<br>66,300<br>24,913<br>232,016<br>132,109                                    | FY21<br>Budget<br>215<br>18,580<br>2,056,195<br>288,699<br>261,519<br>667,921<br>341,847<br>66,300<br>24,913<br>232,016<br>132,109                                    | Variance<br>-32<br>-<br>(368,243) |
| (Current Assets/Current Liabilities)<br>Days cash on hand<br>(Unrestricted Cash/ Expenses per da<br>Lease Adjusted Debt Service Covera<br>(Goal 1.1 or better)<br>Projected EOY operating cash<br>Projected change in cash<br>Projected Debt Service Coverage<br>6) % Change ADM<br>Upcoming Due Dates/Events | 49.46<br>y)<br>0.30<br>500,959<br>16,688<br>0.19 | Comments 1 Purchased<br>2<br>3<br>Source:<br>ADM<br>Local Funds<br>State Funds<br>Federal Funds<br>Bond Interest and fees<br>Instruction<br>Support Students<br>Support Staff<br>Governing board<br>Administration<br>Business<br>Maintenance & Op                                                                       | Actual<br>Actual<br>Actual<br>Actual<br>5,109<br>8,930<br>76,787<br>19,208<br>5,385<br>14,480<br>17,286<br>7,439<br>31,104<br>-                  | 5 laptops<br>Budget Sumr<br>YTD<br>Budget<br>215<br>200<br>-<br>5,109.00<br>8,930<br>72,644<br>19,306<br>5,525<br>14,500<br>21,292<br>11,009<br>30,093<br>-                | nary<br>Variance<br>-41<br>25,292<br>-<br>-<br>4,143<br>(98)<br>(140)<br>(20)<br>(4,006)<br>(3,570)                         | Forecasted<br>183<br>18,580<br>1,687,952<br>358,699<br>261,519<br>667,921<br>341,847<br>66,300<br>24,913<br>232,016<br>132,109<br>203,566                         | FY21<br>Budget<br>215<br>18,580<br>2,056,195<br>288,699<br>261,519<br>667,921<br>341,847<br>66,300<br>24,913<br>232,016<br>132,109<br>203,566                         | Variance<br>-32<br>-<br>(368,243) |
| (Current Assets/Current Liabilities) Days cash on hand (Unrestricted Cash/ Expenses per da Lease Adjusted Debt Service Covera (Goal 1.1 or better) Projected EOY operating cash Projected change in cash Projected Debt Service Coverage 6) % Change ADM Upcoming Due Dates/Events 1                          | 49.46<br>y)<br>0.30<br>500,959<br>16,688<br>0.19 | Comments 1 Purchased<br>2<br>3<br>Source:<br>ADM<br>Local Funds<br>State Funds<br>Federal Funds<br>Bond Interest and fees<br>Instruction<br>Support Students<br>Support Students<br>Support Staff<br>Governing board<br>Administration<br>Business<br>Maintenance & Op<br>Non Instructional<br>Capital                   | Actual<br>Actual<br>174<br>25,492<br>-<br>5,109<br>8,930<br>76,787<br>19,208<br>5,385<br>14,480<br>17,286<br>7,439                               | 5 laptops<br>Budget Sumr<br>YTD<br>Budget<br>215<br>200<br>-<br>5,109.00<br>8,930<br>72,644<br>19,306<br>5,525<br>14,500<br>21,292<br>11,009                               | nary<br>Variance<br>-41<br>25,292<br>-<br>-<br>4,143<br>(98)<br>(140)<br>(20)<br>(4,006)<br>(3,570)                         | Forecasted<br>183<br>18,580<br>1,687,952<br>358,699<br>261,519<br>667,921<br>341,847<br>66,300<br>24,913<br>232,016<br>132,109<br>203,566<br>-<br>15,883          | FY21<br>Budget<br>215<br>18,580<br>2,056,195<br>288,699<br>261,519<br>667,921<br>341,847<br>66,300<br>24,913<br>232,016<br>132,109<br>203,566<br>-<br>15,883          | Variance<br>-32<br>-<br>(368,243) |
| (Current Assets/Current Liabilities)<br>Days cash on hand<br>(Unrestricted Cash/ Expenses per da<br>Lease Adjusted Debt Service Covera<br>(Goal 1.1 or better)<br>Projected EOY operating cash<br>Projected change in cash<br>Projected Debt Service Coverage<br>6) % Change ADM<br>Upcoming Due Dates/Events | 49.46<br>y)<br>0.30<br>500,959<br>16,688<br>0.19 | Comments 1 Purchased<br>2<br>3<br>Source:<br>ADM<br>Local Funds<br>State Funds<br>Federal Funds<br>Bond Interest and fees<br>Instruction<br>Support Students<br>Support Students<br>Support Staff<br>Governing board<br>Administration<br>Business<br>Maintenance & Op<br>Non Instructional<br>Capital<br>Transportation | Actual<br>Actual<br>174<br>25,492<br>-<br>5,109<br>8,930<br>76,787<br>19,208<br>5,385<br>14,480<br>17,286<br>7,439<br>31,104<br>-<br>15,883<br>- | 5 laptops<br>Budget Sumr<br>YTD<br>Budget<br>215<br>200<br>-<br>5,109.00<br>8,930<br>72,644<br>19,306<br>5,525<br>14,500<br>21,292<br>11,009<br>30,093<br>-<br>15,883<br>- | nary<br>Variance<br>-41<br>25,292<br>-<br>-<br>4,143<br>(98)<br>(140)<br>(20)<br>(4,006)<br>(3,570)<br>1,011<br>-<br>-<br>- | Forecasted<br>183<br>18,580<br>1,687,952<br>358,699<br>261,519<br>667,921<br>341,847<br>66,300<br>24,913<br>232,016<br>132,109<br>203,566<br>-<br>15,883<br>4,000 | FY21<br>Budget<br>215<br>18,580<br>2,056,195<br>288,699<br>261,519<br>667,921<br>341,847<br>66,300<br>24,913<br>232,016<br>132,109<br>203,566<br>-<br>15,883<br>4,000 | Variance<br>-32<br>-<br>(368,243) |
| (Current Assets/Current Liabilities) Days cash on hand (Unrestricted Cash/ Expenses per da Lease Adjusted Debt Service Covera (Goal 1.1 or better) Projected EOY operating cash Projected change in cash Projected Debt Service Coverage 6) % Change ADM Upcoming Due Dates/Events 1                          | 49.46<br>y)<br>0.30<br>500,959<br>16,688<br>0.19 | Comments 1 Purchased<br>2<br>3<br>Source:<br>ADM<br>Local Funds<br>State Funds<br>Federal Funds<br>Bond Interest and fees<br>Instruction<br>Support Students<br>Support Students<br>Support Staff<br>Governing board<br>Administration<br>Business<br>Maintenance & Op<br>Non Instructional<br>Capital                   | Actual<br>Actual<br>Actual<br>Actual<br>5,109<br>8,930<br>76,787<br>19,208<br>5,385<br>14,480<br>17,286<br>7,439<br>31,104<br>-                  | 5 laptops<br>Budget Sumr<br>YTD<br>Budget<br>215<br>200<br>-<br>5,109.00<br>8,930<br>72,644<br>19,306<br>5,525<br>14,500<br>21,292<br>11,009<br>30,093<br>-<br>15,883      | nary<br>Variance<br>-41<br>25,292<br>-<br>-<br>4,143<br>(98)<br>(140)<br>(20)<br>(4,006)<br>(3,570)                         | Forecasted<br>183<br>18,580<br>1,687,952<br>358,699<br>261,519<br>667,921<br>341,847<br>66,300<br>24,913<br>232,016<br>132,109<br>203,566<br>-<br>15,883          | FY21<br>Budget<br>215<br>18,580<br>2,056,195<br>288,699<br>261,519<br>667,921<br>341,847<br>66,300<br>24,913<br>232,016<br>132,109<br>203,566<br>-<br>15,883          | Variance<br>-32<br>-<br>(368,243) |