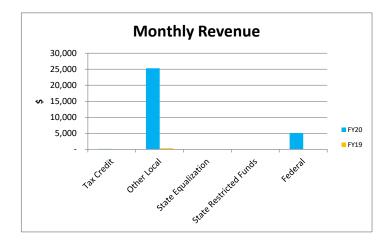

## Edge High School Monthly Financial Dashboard

| Cash                                                                                                                                                                                                                                                                                                          |                                                  |                                                                                                                                                                                                                                                                                                                          |                                                                                                                                                  | Income Sum                                                                                                                                                                 | nary                                                                                                                        |                                                                                                                                                                   |                                                                                                                                                                       |                                   |
|---------------------------------------------------------------------------------------------------------------------------------------------------------------------------------------------------------------------------------------------------------------------------------------------------------------|--------------------------------------------------|--------------------------------------------------------------------------------------------------------------------------------------------------------------------------------------------------------------------------------------------------------------------------------------------------------------------------|--------------------------------------------------------------------------------------------------------------------------------------------------|----------------------------------------------------------------------------------------------------------------------------------------------------------------------------|-----------------------------------------------------------------------------------------------------------------------------|-------------------------------------------------------------------------------------------------------------------------------------------------------------------|-----------------------------------------------------------------------------------------------------------------------------------------------------------------------|-----------------------------------|
| Beginning Operating Cash 7/1/20                                                                                                                                                                                                                                                                               | 362,265                                          |                                                                                                                                                                                                                                                                                                                          |                                                                                                                                                  | Jul-20                                                                                                                                                                     |                                                                                                                             |                                                                                                                                                                   | YTD                                                                                                                                                                   |                                   |
| Add Local Funds                                                                                                                                                                                                                                                                                               | 167                                              | Source:                                                                                                                                                                                                                                                                                                                  | Actual                                                                                                                                           | Prior Year                                                                                                                                                                 | Variance                                                                                                                    | Actual                                                                                                                                                            | Prior Year                                                                                                                                                            | Variance                          |
| Add State Funds                                                                                                                                                                                                                                                                                               | 14,876                                           | Tax Credit                                                                                                                                                                                                                                                                                                               | 167                                                                                                                                              | 134                                                                                                                                                                        | 33                                                                                                                          | 167                                                                                                                                                               | 134                                                                                                                                                                   | 33                                |
| Add Federal Funds                                                                                                                                                                                                                                                                                             | 6,547                                            | Other Local                                                                                                                                                                                                                                                                                                              | 25,329                                                                                                                                           | 392                                                                                                                                                                        | 24,937                                                                                                                      | 25,329                                                                                                                                                            | 392                                                                                                                                                                   | 24,937                            |
| Less Salaries/Benefits                                                                                                                                                                                                                                                                                        | 136,317                                          | State Equalization                                                                                                                                                                                                                                                                                                       | -                                                                                                                                                | -                                                                                                                                                                          | -                                                                                                                           |                                                                                                                                                                   | -                                                                                                                                                                     | -                                 |
| Less Purchased Services                                                                                                                                                                                                                                                                                       | 87,380                                           | State Restricted Funds                                                                                                                                                                                                                                                                                                   | _                                                                                                                                                | -                                                                                                                                                                          | -                                                                                                                           | -                                                                                                                                                                 | -                                                                                                                                                                     | -                                 |
| Less Supplies                                                                                                                                                                                                                                                                                                 | 50,884                                           | Federal                                                                                                                                                                                                                                                                                                                  | 5,109                                                                                                                                            | -                                                                                                                                                                          | 5,109                                                                                                                       | 5,109                                                                                                                                                             | -                                                                                                                                                                     | 5,109                             |
| Less Other Expenses                                                                                                                                                                                                                                                                                           | 6,653                                            | Total                                                                                                                                                                                                                                                                                                                    | 30,605                                                                                                                                           | 526                                                                                                                                                                        | 30,079                                                                                                                      | 30,605                                                                                                                                                            | 526                                                                                                                                                                   | 30,079                            |
| Transfer (from Bond Ins)                                                                                                                                                                                                                                                                                      | 28,699                                           |                                                                                                                                                                                                                                                                                                                          | 00,000                                                                                                                                           | 010                                                                                                                                                                        | 00,070                                                                                                                      | 00,000                                                                                                                                                            | 020                                                                                                                                                                   | 00,070                            |
| Adjustments to accrual                                                                                                                                                                                                                                                                                        | 5,000                                            | Comments                                                                                                                                                                                                                                                                                                                 |                                                                                                                                                  |                                                                                                                                                                            |                                                                                                                             |                                                                                                                                                                   |                                                                                                                                                                       |                                   |
| Ending Cash 7/31/2020                                                                                                                                                                                                                                                                                         | 126,320                                          | 1                                                                                                                                                                                                                                                                                                                        |                                                                                                                                                  |                                                                                                                                                                            |                                                                                                                             |                                                                                                                                                                   |                                                                                                                                                                       |                                   |
|                                                                                                                                                                                                                                                                                                               | 120,520                                          | 2                                                                                                                                                                                                                                                                                                                        |                                                                                                                                                  |                                                                                                                                                                            |                                                                                                                             |                                                                                                                                                                   |                                                                                                                                                                       |                                   |
| Restricted for                                                                                                                                                                                                                                                                                                |                                                  | 2                                                                                                                                                                                                                                                                                                                        |                                                                                                                                                  | Expense Sum                                                                                                                                                                | many                                                                                                                        |                                                                                                                                                                   |                                                                                                                                                                       |                                   |
| Classroom Site                                                                                                                                                                                                                                                                                                | 184,043                                          |                                                                                                                                                                                                                                                                                                                          |                                                                                                                                                  | Jul-20                                                                                                                                                                     | inary                                                                                                                       |                                                                                                                                                                   | YTD                                                                                                                                                                   |                                   |
|                                                                                                                                                                                                                                                                                                               |                                                  | Source                                                                                                                                                                                                                                                                                                                   | Actual                                                                                                                                           |                                                                                                                                                                            | Varianco                                                                                                                    | Actual                                                                                                                                                            |                                                                                                                                                                       | Varianco                          |
| Instructional Improvement<br>Tax Credit                                                                                                                                                                                                                                                                       | 10,213<br>27,276                                 | Source:<br>Salaries/Benefits                                                                                                                                                                                                                                                                                             | Actual 39,035                                                                                                                                    | Prior Year<br>34,637                                                                                                                                                       | Variance<br>4,398                                                                                                           | Actual<br>39,035                                                                                                                                                  | Prior Year<br>34,637                                                                                                                                                  | Variance<br>4,398                 |
|                                                                                                                                                                                                                                                                                                               |                                                  |                                                                                                                                                                                                                                                                                                                          |                                                                                                                                                  |                                                                                                                                                                            |                                                                                                                             |                                                                                                                                                                   |                                                                                                                                                                       |                                   |
| Reserve balance                                                                                                                                                                                                                                                                                               | 150,293                                          | Purchased Services                                                                                                                                                                                                                                                                                                       | 87,380                                                                                                                                           | 96,416                                                                                                                                                                     | (9,036)                                                                                                                     | 87,380                                                                                                                                                            | 96,416                                                                                                                                                                | (9,036)                           |
| Comments                                                                                                                                                                                                                                                                                                      |                                                  | Supplies                                                                                                                                                                                                                                                                                                                 | 35,001                                                                                                                                           | 17,253                                                                                                                                                                     | 17,748                                                                                                                      | 35,001                                                                                                                                                            | 17,253                                                                                                                                                                | 17,748                            |
| 1                                                                                                                                                                                                                                                                                                             |                                                  | Other Expenses                                                                                                                                                                                                                                                                                                           | 3,127                                                                                                                                            | 4,774                                                                                                                                                                      | (1,647)                                                                                                                     | 3,127                                                                                                                                                             | 4,774                                                                                                                                                                 | (1,647)                           |
| 2                                                                                                                                                                                                                                                                                                             |                                                  | Bond Interest and Fees                                                                                                                                                                                                                                                                                                   | 8,930                                                                                                                                            | 9,035                                                                                                                                                                      | (105)                                                                                                                       | 8,930                                                                                                                                                             | 9,035                                                                                                                                                                 | (105)                             |
| Key financial indicators                                                                                                                                                                                                                                                                                      |                                                  | Capital Expenses                                                                                                                                                                                                                                                                                                         | 15,883                                                                                                                                           | -                                                                                                                                                                          | 15,883                                                                                                                      | 15,883                                                                                                                                                            | -                                                                                                                                                                     | 15,883                            |
|                                                                                                                                                                                                                                                                                                               |                                                  |                                                                                                                                                                                                                                                                                                                          |                                                                                                                                                  | 167 115                                                                                                                                                                    | 27,241                                                                                                                      | 189,356                                                                                                                                                           | 162,115                                                                                                                                                               | 27,241                            |
| Current Ratio                                                                                                                                                                                                                                                                                                 | 0.96                                             | Total                                                                                                                                                                                                                                                                                                                    | 189,356                                                                                                                                          | 162,115                                                                                                                                                                    | 27,241                                                                                                                      | 100,000                                                                                                                                                           | 101)110                                                                                                                                                               | 27,211                            |
| (Current Assets/Current Liabilities)<br>Days cash on hand                                                                                                                                                                                                                                                     | 49.46                                            |                                                                                                                                                                                                                                                                                                                          | 90 chromebooks and 2                                                                                                                             | 5 laptops                                                                                                                                                                  |                                                                                                                             | 100,000                                                                                                                                                           |                                                                                                                                                                       | 27,211                            |
| (Current Assets/Current Liabilities)                                                                                                                                                                                                                                                                          | 49.46                                            | Comments 1 Purchased<br>2                                                                                                                                                                                                                                                                                                |                                                                                                                                                  | 5 laptops<br>Budget Sumr                                                                                                                                                   |                                                                                                                             | 100,000                                                                                                                                                           |                                                                                                                                                                       |                                   |
| (Current Assets/Current Liabilities)<br>Days cash on hand<br>(Unrestricted Cash/ Expenses per da                                                                                                                                                                                                              | 49.46<br>y)                                      | Comments 1 Purchased<br>2<br>3                                                                                                                                                                                                                                                                                           | 1 90 chromebooks and 2                                                                                                                           | 5 laptops<br>Budget Sumr<br>YTD                                                                                                                                            | nary                                                                                                                        |                                                                                                                                                                   | FY21                                                                                                                                                                  |                                   |
| (Current Assets/Current Liabilities)<br>Days cash on hand<br>(Unrestricted Cash/ Expenses per da<br>Lease Adjusted Debt Service Covera                                                                                                                                                                        | 49.46                                            | Comments 1 Purchased<br>2<br>3<br>Source:                                                                                                                                                                                                                                                                                | 90 chromebooks and 2                                                                                                                             | 5 laptops<br>Budget Sumr<br>YTD<br>Budget                                                                                                                                  | nary<br>Variance                                                                                                            | Forecasted                                                                                                                                                        | FY21<br>Budget                                                                                                                                                        | Variance                          |
| (Current Assets/Current Liabilities)<br>Days cash on hand<br>(Unrestricted Cash/ Expenses per da                                                                                                                                                                                                              | 49.46<br>y)                                      | Comments 1 Purchased<br>2<br>3<br>Source:<br>ADM                                                                                                                                                                                                                                                                         | 90 chromebooks and 2<br>Actual                                                                                                                   | 5 laptops<br>Budget Sumr<br>YTD<br>Budget<br>215                                                                                                                           | nary<br>Variance<br>-41                                                                                                     | Forecasted<br>183                                                                                                                                                 | FY21<br>Budget<br>215                                                                                                                                                 |                                   |
| (Current Assets/Current Liabilities)<br>Days cash on hand<br>(Unrestricted Cash/ Expenses per da<br>Lease Adjusted Debt Service Covera<br>(Goal 1.1 or better)                                                                                                                                                | 49.46<br>y)<br>0.30                              | Comments 1 Purchased<br>2<br>3<br>Source:<br>ADM<br>Local Funds                                                                                                                                                                                                                                                          | 90 chromebooks and 2                                                                                                                             | 5 laptops<br>Budget Sumr<br>YTD<br>Budget                                                                                                                                  | nary<br>Variance                                                                                                            | Forecasted<br>183<br>18,580                                                                                                                                       | FY21<br>Budget<br>215<br>18,580                                                                                                                                       | Variance<br>-32                   |
| (Current Assets/Current Liabilities)<br>Days cash on hand<br>(Unrestricted Cash/ Expenses per da<br>Lease Adjusted Debt Service Covera                                                                                                                                                                        | 49.46<br>y)                                      | Comments 1 Purchased<br>2<br>3<br>Source:<br>ADM<br>Local Funds<br>State Funds                                                                                                                                                                                                                                           | Actual<br>174<br>25,492<br>-                                                                                                                     | 5 laptops<br>Budget Sumr<br>YTD<br>Budget<br>215<br>200<br>-                                                                                                               | nary<br>Variance<br>-41                                                                                                     | Forecasted<br>183<br>18,580<br>1,687,952                                                                                                                          | FY21<br>Budget<br>215<br>18,580<br>2,056,195                                                                                                                          | Variance<br>-32<br>-<br>(368,243) |
| (Current Assets/Current Liabilities)<br>Days cash on hand<br>(Unrestricted Cash/ Expenses per da<br>Lease Adjusted Debt Service Covera<br>(Goal 1.1 or better)                                                                                                                                                | 49.46<br>y)<br>0.30                              | Comments 1 Purchased<br>2<br>3<br>Source:<br>ADM<br>Local Funds                                                                                                                                                                                                                                                          | Actual<br>174<br>25,492<br>-<br>5,109                                                                                                            | 5 laptops<br>Budget Sumr<br>YTD<br>Budget<br>215                                                                                                                           | nary<br>Variance<br>-41                                                                                                     | Forecasted<br>183<br>18,580                                                                                                                                       | FY21<br>Budget<br>215<br>18,580                                                                                                                                       | Variance<br>-32                   |
| (Current Assets/Current Liabilities)<br>Days cash on hand<br>(Unrestricted Cash/ Expenses per da<br>Lease Adjusted Debt Service Covera<br>(Goal 1.1 or better)                                                                                                                                                | 49.46<br>y)<br>0.30                              | Comments 1 Purchased<br>2<br>3<br>Source:<br>ADM<br>Local Funds<br>State Funds                                                                                                                                                                                                                                           | Actual<br>174<br>25,492<br>-                                                                                                                     | 5 laptops<br>Budget Sumr<br>YTD<br>Budget<br>215<br>200<br>-                                                                                                               | nary<br>Variance<br>-41                                                                                                     | Forecasted<br>183<br>18,580<br>1,687,952                                                                                                                          | FY21<br>Budget<br>215<br>18,580<br>2,056,195                                                                                                                          | Variance<br>-32<br>-<br>(368,243) |
| (Current Assets/Current Liabilities)<br>Days cash on hand<br>(Unrestricted Cash/ Expenses per da<br>Lease Adjusted Debt Service Covera<br>(Goal 1.1 or better)<br>Projected EOY operating cash                                                                                                                | 49.46<br>y)<br>0.30<br>500,959                   | Comments 1 Purchased<br>2<br>3<br>Source:<br>ADM<br>Local Funds<br>State Funds<br>Federal Funds                                                                                                                                                                                                                          | Actual<br>174<br>25,492<br>-<br>5,109                                                                                                            | 5 laptops<br>Budget Sumr<br>YTD<br>Budget<br>215<br>200<br>-<br>5,109.00                                                                                                   | nary<br>Variance<br>-41                                                                                                     | Forecasted<br>183<br>18,580<br>1,687,952<br>358,699                                                                                                               | FY21<br>Budget<br>215<br>18,580<br>2,056,195<br>288,699                                                                                                               | Variance<br>-32<br>-<br>(368,243) |
| (Current Assets/Current Liabilities)<br>Days cash on hand<br>(Unrestricted Cash/ Expenses per da<br>Lease Adjusted Debt Service Covera<br>(Goal 1.1 or better)<br>Projected EOY operating cash                                                                                                                | 49.46<br>y)<br>0.30<br>500,959                   | Comments 1 Purchased<br>2<br>3<br>Source:<br>ADM<br>Local Funds<br>State Funds<br>Federal Funds<br>Bond Interest and fees                                                                                                                                                                                                | Actual<br>174<br>25,492<br>-<br>5,109<br>8,930                                                                                                   | 5 laptops<br>Budget Sumr<br>YTD<br>Budget<br>215<br>200<br>-<br>5,109.00<br>8,930                                                                                          | nary<br>Variance<br>-41<br>25,292<br>-<br>-<br>-                                                                            | Forecasted<br>183<br>18,580<br>1,687,952<br>358,699<br>261,519                                                                                                    | FY21<br>Budget<br>215<br>18,580<br>2,056,195<br>288,699<br>261,519                                                                                                    | Variance<br>-32<br>-<br>(368,243) |
| (Current Assets/Current Liabilities)<br>Days cash on hand<br>(Unrestricted Cash/ Expenses per da<br>Lease Adjusted Debt Service Covera<br>(Goal 1.1 or better)<br>Projected EOY operating cash<br>Projected change in cash                                                                                    | 49.46<br>y)<br>0.30<br>500,959<br>16,688         | Comments 1 Purchased<br>2<br>3<br>Source:<br>ADM<br>Local Funds<br>State Funds<br>Federal Funds<br>Bond Interest and fees<br>Instruction                                                                                                                                                                                 | Actual<br>Actual<br>174<br>25,492<br>-<br>5,109<br>8,930<br>76,787                                                                               | 5 laptops<br>Budget Summ<br>YTD<br>Budget<br>215<br>200<br>-<br>5,109.00<br>8,930<br>72,644                                                                                | nary<br>Variance<br>-41<br>25,292<br>-<br>-<br>-<br>4,143                                                                   | Forecasted<br>183<br>18,580<br>1,687,952<br>358,699<br>261,519<br>667,921                                                                                         | FY21<br>Budget<br>215<br>18,580<br>2,056,195<br>288,699<br>261,519<br>667,921                                                                                         | Variance<br>-32<br>-<br>(368,243) |
| (Current Assets/Current Liabilities)<br>Days cash on hand<br>(Unrestricted Cash/ Expenses per da<br>Lease Adjusted Debt Service Covera<br>(Goal 1.1 or better)<br>Projected EOY operating cash<br>Projected change in cash                                                                                    | 49.46<br>y)<br>0.30<br>500,959<br>16,688         | Comments 1 Purchased<br>2<br>3<br>Source:<br>ADM<br>Local Funds<br>State Funds<br>Federal Funds<br>Bond Interest and fees<br>Instruction<br>Support Students                                                                                                                                                             | Actual<br>Actual<br>174<br>25,492<br>-<br>5,109<br>8,930<br>76,787<br>19,208                                                                     | 5 laptops<br>Budget Summ<br>YTD<br>Budget<br>215<br>200<br>-<br>5,109.00<br>8,930<br>72,644<br>19,306                                                                      | nary<br>Variance<br>-41<br>25,292<br>-<br>-<br>-<br>4,143<br>(98)                                                           | Forecasted<br>183<br>18,580<br>1,687,952<br>358,699<br>261,519<br>667,921<br>341,847                                                                              | FY21<br>Budget<br>215<br>18,580<br>2,056,195<br>288,699<br>261,519<br>667,921<br>341,847                                                                              | Variance<br>-32<br>-<br>(368,243) |
| (Current Assets/Current Liabilities)<br>Days cash on hand<br>(Unrestricted Cash/ Expenses per da<br>Lease Adjusted Debt Service Covera<br>(Goal 1.1 or better)<br>Projected EOY operating cash<br>Projected change in cash                                                                                    | 49.46<br>y)<br>0.30<br>500,959<br>16,688         | Comments 1 Purchased<br>2<br>3<br>Source:<br>ADM<br>Local Funds<br>State Funds<br>Federal Funds<br>Bond Interest and fees<br>Instruction<br>Support Students<br>Support Staff                                                                                                                                            | Actual<br>Actual<br>174<br>25,492<br>-<br>5,109<br>8,930<br>76,787<br>19,208<br>5,385                                                            | 5 laptops<br>Budget Sumr<br>YTD<br>Budget<br>215<br>200<br>-<br>5,109.00<br>8,930<br>72,644<br>19,306<br>5,525                                                             | nary<br>Variance<br>-41<br>25,292<br>-<br>-<br>4,143<br>(98)<br>(140)                                                       | Forecasted<br>183<br>18,580<br>1,687,952<br>358,699<br>261,519<br>667,921<br>341,847<br>66,300                                                                    | FY21<br>Budget<br>215<br>18,580<br>2,056,195<br>288,699<br>261,519<br>667,921<br>341,847<br>66,300                                                                    | Variance<br>-32<br>-<br>(368,243) |
| (Current Assets/Current Liabilities)<br>Days cash on hand<br>(Unrestricted Cash/ Expenses per da<br>Lease Adjusted Debt Service Covera<br>(Goal 1.1 or better)<br>Projected EOY operating cash<br>Projected change in cash<br>Projected Debt Service Coverage<br>6) % Change ADM                              | 49.46<br>y)<br>0.30<br>500,959<br>16,688<br>0.19 | Comments 1 Purchased<br>2<br>3<br>Source:<br>ADM<br>Local Funds<br>State Funds<br>Federal Funds<br>Bond Interest and fees<br>Instruction<br>Support Students<br>Support Staff<br>Governing board                                                                                                                         | Actual<br>Actual<br>174<br>25,492<br>-<br>5,109<br>8,930<br>76,787<br>19,208<br>5,385<br>14,480                                                  | 5 laptops<br>Budget Summ<br>YTD<br>Budget<br>215<br>200<br>-<br>5,109.00<br>8,930<br>72,644<br>19,306<br>5,525<br>14,500                                                   | nary<br>Variance<br>-41<br>25,292<br>-<br>-<br>4,143<br>(98)<br>(140)<br>(20)<br>(4,006)                                    | Forecasted<br>183<br>18,580<br>1,687,952<br>358,699<br>261,519<br>667,921<br>341,847<br>66,300<br>24,913                                                          | FY21<br>Budget<br>215<br>18,580<br>2,056,195<br>288,699<br>261,519<br>667,921<br>341,847<br>66,300<br>24,913                                                          | Variance<br>-32<br>-<br>(368,243) |
| (Current Assets/Current Liabilities)<br>Days cash on hand<br>(Unrestricted Cash/ Expenses per da<br>Lease Adjusted Debt Service Covera<br>(Goal 1.1 or better)<br>Projected EOY operating cash<br>Projected change in cash<br>Projected Debt Service Coverage                                                 | 49.46<br>y)<br>0.30<br>500,959<br>16,688<br>0.19 | Comments 1 Purchased<br>2<br>3<br>Source:<br>ADM<br>Local Funds<br>State Funds<br>Federal Funds<br>Bond Interest and fees<br>Instruction<br>Support Students<br>Support Students<br>Support Staff<br>Governing board<br>Administration                                                                                   | Actual<br>Actual<br>174<br>25,492<br>-<br>5,109<br>8,930<br>76,787<br>19,208<br>5,385<br>14,480<br>17,286                                        | 5 laptops<br>Budget Summ<br>YTD<br>Budget<br>215<br>200<br>-<br>5,109.00<br>8,930<br>72,644<br>19,306<br>5,525<br>14,500<br>21,292                                         | nary<br>Variance<br>-41<br>25,292<br>-<br>-<br>4,143<br>(98)<br>(140)<br>(20)                                               | Forecasted<br>183<br>18,580<br>1,687,952<br>358,699<br>261,519<br>667,921<br>341,847<br>66,300<br>24,913<br>232,016                                               | FY21<br>Budget<br>215<br>18,580<br>2,056,195<br>288,699<br>261,519<br>667,921<br>341,847<br>66,300<br>24,913<br>232,016                                               | Variance<br>-32<br>-<br>(368,243) |
| (Current Assets/Current Liabilities)<br>Days cash on hand<br>(Unrestricted Cash/ Expenses per da<br>Lease Adjusted Debt Service Covera<br>(Goal 1.1 or better)<br>Projected EOY operating cash<br>Projected change in cash<br>Projected Debt Service Coverage<br>6) % Change ADM                              | 49.46<br>y)<br>0.30<br>500,959<br>16,688<br>0.19 | Comments 1 Purchased<br>2<br>3<br>Source:<br>ADM<br>Local Funds<br>State Funds<br>Federal Funds<br>Bond Interest and fees<br>Instruction<br>Support Students<br>Support Students<br>Support Staff<br>Governing board<br>Administration<br>Business                                                                       | Actual<br>Actual<br>174<br>25,492<br>-<br>5,109<br>8,930<br>76,787<br>19,208<br>5,385<br>14,480<br>17,286<br>7,439                               | 5 laptops<br>Budget Sumr<br>YTD<br>Budget<br>215<br>200<br>-<br>5,109.00<br>8,930<br>72,644<br>19,306<br>5,525<br>14,500<br>21,292<br>11,009                               | nary<br>Variance<br>-41<br>25,292<br>-<br>-<br>4,143<br>(98)<br>(140)<br>(20)<br>(4,006)<br>(3,570)                         | Forecasted<br>183<br>18,580<br>1,687,952<br>358,699<br>261,519<br>667,921<br>341,847<br>66,300<br>24,913<br>232,016<br>132,109                                    | FY21<br>Budget<br>215<br>18,580<br>2,056,195<br>288,699<br>261,519<br>667,921<br>341,847<br>66,300<br>24,913<br>232,016<br>132,109                                    | Variance<br>-32<br>-<br>(368,243) |
| (Current Assets/Current Liabilities)<br>Days cash on hand<br>(Unrestricted Cash/ Expenses per da<br>Lease Adjusted Debt Service Covera<br>(Goal 1.1 or better)<br>Projected EOY operating cash<br>Projected change in cash<br>Projected Debt Service Coverage<br>6) % Change ADM<br>Upcoming Due Dates/Events | 49.46<br>y)<br>0.30<br>500,959<br>16,688<br>0.19 | Comments 1 Purchased<br>2<br>3<br>Source:<br>ADM<br>Local Funds<br>State Funds<br>Federal Funds<br>Bond Interest and fees<br>Instruction<br>Support Students<br>Support Staff<br>Governing board<br>Administration<br>Business<br>Maintenance & Op                                                                       | Actual<br>Actual<br>Actual<br>Actual<br>5,109<br>8,930<br>76,787<br>19,208<br>5,385<br>14,480<br>17,286<br>7,439<br>31,104<br>-                  | 5 laptops<br>Budget Sumr<br>YTD<br>Budget<br>215<br>200<br>-<br>5,109.00<br>8,930<br>72,644<br>19,306<br>5,525<br>14,500<br>21,292<br>11,009<br>30,093<br>-                | nary<br>Variance<br>-41<br>25,292<br>-<br>-<br>4,143<br>(98)<br>(140)<br>(20)<br>(4,006)<br>(3,570)                         | Forecasted<br>183<br>18,580<br>1,687,952<br>358,699<br>261,519<br>667,921<br>341,847<br>66,300<br>24,913<br>232,016<br>132,109<br>203,566                         | FY21<br>Budget<br>215<br>18,580<br>2,056,195<br>288,699<br>261,519<br>667,921<br>341,847<br>66,300<br>24,913<br>232,016<br>132,109<br>203,566                         | Variance<br>-32<br>-<br>(368,243) |
| (Current Assets/Current Liabilities) Days cash on hand (Unrestricted Cash/ Expenses per da Lease Adjusted Debt Service Covera (Goal 1.1 or better) Projected EOY operating cash Projected change in cash Projected Debt Service Coverage 6) % Change ADM Upcoming Due Dates/Events 1                          | 49.46<br>y)<br>0.30<br>500,959<br>16,688<br>0.19 | Comments 1 Purchased<br>2<br>3<br>Source:<br>ADM<br>Local Funds<br>State Funds<br>Federal Funds<br>Bond Interest and fees<br>Instruction<br>Support Students<br>Support Students<br>Support Staff<br>Governing board<br>Administration<br>Business<br>Maintenance & Op<br>Non Instructional<br>Capital                   | Actual<br>Actual<br>174<br>25,492<br>-<br>5,109<br>8,930<br>76,787<br>19,208<br>5,385<br>14,480<br>17,286<br>7,439                               | 5 laptops<br>Budget Sumr<br>YTD<br>Budget<br>215<br>200<br>-<br>5,109.00<br>8,930<br>72,644<br>19,306<br>5,525<br>14,500<br>21,292<br>11,009                               | nary<br>Variance<br>-41<br>25,292<br>-<br>-<br>4,143<br>(98)<br>(140)<br>(20)<br>(4,006)<br>(3,570)                         | Forecasted<br>183<br>18,580<br>1,687,952<br>358,699<br>261,519<br>667,921<br>341,847<br>66,300<br>24,913<br>232,016<br>132,109<br>203,566<br>-<br>15,883          | FY21<br>Budget<br>215<br>18,580<br>2,056,195<br>288,699<br>261,519<br>667,921<br>341,847<br>66,300<br>24,913<br>232,016<br>132,109<br>203,566<br>-<br>15,883          | Variance<br>-32<br>-<br>(368,243) |
| (Current Assets/Current Liabilities)<br>Days cash on hand<br>(Unrestricted Cash/ Expenses per da<br>Lease Adjusted Debt Service Covera<br>(Goal 1.1 or better)<br>Projected EOY operating cash<br>Projected change in cash<br>Projected Debt Service Coverage<br>6) % Change ADM<br>Upcoming Due Dates/Events | 49.46<br>y)<br>0.30<br>500,959<br>16,688<br>0.19 | Comments 1 Purchased<br>2<br>3<br>Source:<br>ADM<br>Local Funds<br>State Funds<br>Federal Funds<br>Bond Interest and fees<br>Instruction<br>Support Students<br>Support Students<br>Support Staff<br>Governing board<br>Administration<br>Business<br>Maintenance & Op<br>Non Instructional<br>Capital<br>Transportation | Actual<br>Actual<br>174<br>25,492<br>-<br>5,109<br>8,930<br>76,787<br>19,208<br>5,385<br>14,480<br>17,286<br>7,439<br>31,104<br>-<br>15,883<br>- | 5 laptops<br>Budget Sumr<br>YTD<br>Budget<br>215<br>200<br>-<br>5,109.00<br>8,930<br>72,644<br>19,306<br>5,525<br>14,500<br>21,292<br>11,009<br>30,093<br>-<br>15,883<br>- | nary<br>Variance<br>-41<br>25,292<br>-<br>-<br>4,143<br>(98)<br>(140)<br>(20)<br>(4,006)<br>(3,570)<br>1,011<br>-<br>-<br>- | Forecasted<br>183<br>18,580<br>1,687,952<br>358,699<br>261,519<br>667,921<br>341,847<br>66,300<br>24,913<br>232,016<br>132,109<br>203,566<br>-<br>15,883<br>4,000 | FY21<br>Budget<br>215<br>18,580<br>2,056,195<br>288,699<br>261,519<br>667,921<br>341,847<br>66,300<br>24,913<br>232,016<br>132,109<br>203,566<br>-<br>15,883<br>4,000 | Variance<br>-32<br>-<br>(368,243) |
| (Current Assets/Current Liabilities) Days cash on hand (Unrestricted Cash/ Expenses per da Lease Adjusted Debt Service Covera (Goal 1.1 or better) Projected EOY operating cash Projected change in cash Projected Debt Service Coverage 6) % Change ADM Upcoming Due Dates/Events 1                          | 49.46<br>y)<br>0.30<br>500,959<br>16,688<br>0.19 | Comments 1 Purchased<br>2<br>3<br>Source:<br>ADM<br>Local Funds<br>State Funds<br>Federal Funds<br>Bond Interest and fees<br>Instruction<br>Support Students<br>Support Students<br>Support Staff<br>Governing board<br>Administration<br>Business<br>Maintenance & Op<br>Non Instructional<br>Capital                   | Actual<br>Actual<br>Actual<br>Actual<br>5,109<br>8,930<br>76,787<br>19,208<br>5,385<br>14,480<br>17,286<br>7,439<br>31,104<br>-                  | 5 laptops<br>Budget Sumr<br>YTD<br>Budget<br>215<br>200<br>-<br>5,109.00<br>8,930<br>72,644<br>19,306<br>5,525<br>14,500<br>21,292<br>11,009<br>30,093<br>-<br>15,883      | nary<br>Variance<br>-41<br>25,292<br>-<br>-<br>4,143<br>(98)<br>(140)<br>(20)<br>(4,006)<br>(3,570)                         | Forecasted<br>183<br>18,580<br>1,687,952<br>358,699<br>261,519<br>667,921<br>341,847<br>66,300<br>24,913<br>232,016<br>132,109<br>203,566<br>-<br>15,883          | FY21<br>Budget<br>215<br>18,580<br>2,056,195<br>288,699<br>261,519<br>667,921<br>341,847<br>66,300<br>24,913<br>232,016<br>132,109<br>203,566<br>-<br>15,883          | Variance<br>-32<br>-<br>(368,243) |