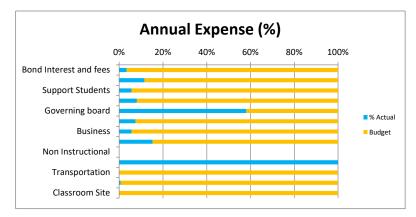

## Edge High School Monthly Financial Dashboard

| Cash                                                                                                                                                                                                                                                                                                          |                                                  |                                                                                                                                                                                                                                                                                                                          |                                                                                                                                                  | Income Sum                                                                                                                                                                 | nary                                                                                                                        |                                                                                                                                                                   |                                                                                                                                                                       |                                   |
|---------------------------------------------------------------------------------------------------------------------------------------------------------------------------------------------------------------------------------------------------------------------------------------------------------------|--------------------------------------------------|--------------------------------------------------------------------------------------------------------------------------------------------------------------------------------------------------------------------------------------------------------------------------------------------------------------------------|--------------------------------------------------------------------------------------------------------------------------------------------------|----------------------------------------------------------------------------------------------------------------------------------------------------------------------------|-----------------------------------------------------------------------------------------------------------------------------|-------------------------------------------------------------------------------------------------------------------------------------------------------------------|-----------------------------------------------------------------------------------------------------------------------------------------------------------------------|-----------------------------------|
| Beginning Operating Cash 7/1/20                                                                                                                                                                                                                                                                               | 362,265                                          |                                                                                                                                                                                                                                                                                                                          |                                                                                                                                                  | Jul-20                                                                                                                                                                     |                                                                                                                             |                                                                                                                                                                   | YTD                                                                                                                                                                   |                                   |
| Add Local Funds                                                                                                                                                                                                                                                                                               | 167                                              | Source:                                                                                                                                                                                                                                                                                                                  | Actual                                                                                                                                           | Prior Year                                                                                                                                                                 | Variance                                                                                                                    | Actual                                                                                                                                                            | Prior Year                                                                                                                                                            | Variance                          |
| Add State Funds                                                                                                                                                                                                                                                                                               | 14,876                                           | Tax Credit                                                                                                                                                                                                                                                                                                               | 167                                                                                                                                              | 134                                                                                                                                                                        | 33                                                                                                                          | 167                                                                                                                                                               | 134                                                                                                                                                                   | 33                                |
| Add Federal Funds                                                                                                                                                                                                                                                                                             | 6,547                                            | Other Local                                                                                                                                                                                                                                                                                                              | 25,329                                                                                                                                           | 392                                                                                                                                                                        | 24,937                                                                                                                      | 25,329                                                                                                                                                            | 392                                                                                                                                                                   | 24,937                            |
| Less Salaries/Benefits                                                                                                                                                                                                                                                                                        | 136,317                                          | State Equalization                                                                                                                                                                                                                                                                                                       | -                                                                                                                                                | -                                                                                                                                                                          | -                                                                                                                           |                                                                                                                                                                   | -                                                                                                                                                                     | -                                 |
| Less Purchased Services                                                                                                                                                                                                                                                                                       | 87,380                                           | State Restricted Funds                                                                                                                                                                                                                                                                                                   | _                                                                                                                                                | -                                                                                                                                                                          | -                                                                                                                           | -                                                                                                                                                                 | -                                                                                                                                                                     | -                                 |
| Less Supplies                                                                                                                                                                                                                                                                                                 | 50,884                                           | Federal                                                                                                                                                                                                                                                                                                                  | 5,109                                                                                                                                            | -                                                                                                                                                                          | 5,109                                                                                                                       | 5,109                                                                                                                                                             | -                                                                                                                                                                     | 5,109                             |
| Less Other Expenses                                                                                                                                                                                                                                                                                           | 6,653                                            | Total                                                                                                                                                                                                                                                                                                                    | 30,605                                                                                                                                           | 526                                                                                                                                                                        | 30,079                                                                                                                      | 30,605                                                                                                                                                            | 526                                                                                                                                                                   | 30,079                            |
| Transfer (from Bond Ins)                                                                                                                                                                                                                                                                                      | 28,699                                           |                                                                                                                                                                                                                                                                                                                          | 00,000                                                                                                                                           | 010                                                                                                                                                                        | 00,070                                                                                                                      | 00,000                                                                                                                                                            | 020                                                                                                                                                                   | 00,070                            |
| Adjustments to accrual                                                                                                                                                                                                                                                                                        | 5,000                                            | Comments                                                                                                                                                                                                                                                                                                                 |                                                                                                                                                  |                                                                                                                                                                            |                                                                                                                             |                                                                                                                                                                   |                                                                                                                                                                       |                                   |
| Ending Cash 7/31/2020                                                                                                                                                                                                                                                                                         | 126,320                                          | 1                                                                                                                                                                                                                                                                                                                        |                                                                                                                                                  |                                                                                                                                                                            |                                                                                                                             |                                                                                                                                                                   |                                                                                                                                                                       |                                   |
|                                                                                                                                                                                                                                                                                                               | 120,520                                          | 2                                                                                                                                                                                                                                                                                                                        |                                                                                                                                                  |                                                                                                                                                                            |                                                                                                                             |                                                                                                                                                                   |                                                                                                                                                                       |                                   |
| Restricted for                                                                                                                                                                                                                                                                                                |                                                  | 2                                                                                                                                                                                                                                                                                                                        |                                                                                                                                                  | Expense Sum                                                                                                                                                                | many                                                                                                                        |                                                                                                                                                                   |                                                                                                                                                                       |                                   |
| Classroom Site                                                                                                                                                                                                                                                                                                | 184,043                                          |                                                                                                                                                                                                                                                                                                                          |                                                                                                                                                  | Jul-20                                                                                                                                                                     | inary                                                                                                                       |                                                                                                                                                                   | YTD                                                                                                                                                                   |                                   |
|                                                                                                                                                                                                                                                                                                               |                                                  | Source                                                                                                                                                                                                                                                                                                                   | Actual                                                                                                                                           |                                                                                                                                                                            | Varianco                                                                                                                    | Actual                                                                                                                                                            |                                                                                                                                                                       | Varianco                          |
| Instructional Improvement<br>Tax Credit                                                                                                                                                                                                                                                                       | 10,213<br>27,276                                 | Source:<br>Salaries/Benefits                                                                                                                                                                                                                                                                                             | Actual 39,035                                                                                                                                    | Prior Year<br>34,637                                                                                                                                                       | Variance<br>4,398                                                                                                           | Actual<br>39,035                                                                                                                                                  | Prior Year<br>34,637                                                                                                                                                  | Variance<br>4,398                 |
|                                                                                                                                                                                                                                                                                                               |                                                  |                                                                                                                                                                                                                                                                                                                          |                                                                                                                                                  |                                                                                                                                                                            |                                                                                                                             |                                                                                                                                                                   |                                                                                                                                                                       |                                   |
| Reserve balance                                                                                                                                                                                                                                                                                               | 150,293                                          | Purchased Services                                                                                                                                                                                                                                                                                                       | 87,380                                                                                                                                           | 96,416                                                                                                                                                                     | (9,036)                                                                                                                     | 87,380                                                                                                                                                            | 96,416                                                                                                                                                                | (9,036)                           |
| Comments                                                                                                                                                                                                                                                                                                      |                                                  | Supplies                                                                                                                                                                                                                                                                                                                 | 35,001                                                                                                                                           | 17,253                                                                                                                                                                     | 17,748                                                                                                                      | 35,001                                                                                                                                                            | 17,253                                                                                                                                                                | 17,748                            |
| 1                                                                                                                                                                                                                                                                                                             |                                                  | Other Expenses                                                                                                                                                                                                                                                                                                           | 3,127                                                                                                                                            | 4,774                                                                                                                                                                      | (1,647)                                                                                                                     | 3,127                                                                                                                                                             | 4,774                                                                                                                                                                 | (1,647)                           |
| 2                                                                                                                                                                                                                                                                                                             |                                                  | Bond Interest and Fees                                                                                                                                                                                                                                                                                                   | 8,930                                                                                                                                            | 9,035                                                                                                                                                                      | (105)                                                                                                                       | 8,930                                                                                                                                                             | 9,035                                                                                                                                                                 | (105)                             |
| Key financial indicators                                                                                                                                                                                                                                                                                      |                                                  | Capital Expenses                                                                                                                                                                                                                                                                                                         | 15,883                                                                                                                                           | -                                                                                                                                                                          | 15,883                                                                                                                      | 15,883                                                                                                                                                            | -                                                                                                                                                                     | 15,883                            |
|                                                                                                                                                                                                                                                                                                               |                                                  |                                                                                                                                                                                                                                                                                                                          |                                                                                                                                                  | 167 115                                                                                                                                                                    | 27,241                                                                                                                      | 189,356                                                                                                                                                           | 162,115                                                                                                                                                               | 27,241                            |
| Current Ratio                                                                                                                                                                                                                                                                                                 | 0.96                                             | Total                                                                                                                                                                                                                                                                                                                    | 189,356                                                                                                                                          | 162,115                                                                                                                                                                    | 27,241                                                                                                                      | 100,000                                                                                                                                                           | 101)110                                                                                                                                                               | 27,211                            |
| (Current Assets/Current Liabilities)<br>Days cash on hand                                                                                                                                                                                                                                                     | 49.46                                            |                                                                                                                                                                                                                                                                                                                          | 90 chromebooks and 2                                                                                                                             | 5 laptops                                                                                                                                                                  |                                                                                                                             | 100,000                                                                                                                                                           |                                                                                                                                                                       | 27,211                            |
| (Current Assets/Current Liabilities)                                                                                                                                                                                                                                                                          | 49.46                                            | Comments 1 Purchased<br>2                                                                                                                                                                                                                                                                                                |                                                                                                                                                  | 5 laptops<br>Budget Sumr                                                                                                                                                   |                                                                                                                             | 100,000                                                                                                                                                           |                                                                                                                                                                       |                                   |
| (Current Assets/Current Liabilities)<br>Days cash on hand<br>(Unrestricted Cash/ Expenses per da                                                                                                                                                                                                              | 49.46<br>y)                                      | Comments 1 Purchased<br>2<br>3                                                                                                                                                                                                                                                                                           | 1 90 chromebooks and 2                                                                                                                           | 5 laptops<br>Budget Sumr<br>YTD                                                                                                                                            | nary                                                                                                                        |                                                                                                                                                                   | FY21                                                                                                                                                                  |                                   |
| (Current Assets/Current Liabilities)<br>Days cash on hand<br>(Unrestricted Cash/ Expenses per da<br>Lease Adjusted Debt Service Covera                                                                                                                                                                        | 49.46                                            | Comments 1 Purchased<br>2<br>3<br>Source:                                                                                                                                                                                                                                                                                | 90 chromebooks and 2                                                                                                                             | 5 laptops<br>Budget Sumr<br>YTD<br>Budget                                                                                                                                  | nary<br>Variance                                                                                                            | Forecasted                                                                                                                                                        | FY21<br>Budget                                                                                                                                                        | Variance                          |
| (Current Assets/Current Liabilities)<br>Days cash on hand<br>(Unrestricted Cash/ Expenses per da                                                                                                                                                                                                              | 49.46<br>y)                                      | Comments 1 Purchased<br>2<br>3<br>Source:<br>ADM                                                                                                                                                                                                                                                                         | 90 chromebooks and 2<br>Actual                                                                                                                   | 5 laptops<br>Budget Sumr<br>YTD<br>Budget<br>215                                                                                                                           | nary<br>Variance<br>-41                                                                                                     | Forecasted<br>183                                                                                                                                                 | FY21<br>Budget<br>215                                                                                                                                                 |                                   |
| (Current Assets/Current Liabilities)<br>Days cash on hand<br>(Unrestricted Cash/ Expenses per da<br>Lease Adjusted Debt Service Covera<br>(Goal 1.1 or better)                                                                                                                                                | 49.46<br>y)<br>0.30                              | Comments 1 Purchased<br>2<br>3<br>Source:<br>ADM<br>Local Funds                                                                                                                                                                                                                                                          | 90 chromebooks and 2                                                                                                                             | 5 laptops<br>Budget Sumr<br>YTD<br>Budget                                                                                                                                  | nary<br>Variance                                                                                                            | Forecasted<br>183<br>18,580                                                                                                                                       | FY21<br>Budget<br>215<br>18,580                                                                                                                                       | Variance<br>-32                   |
| (Current Assets/Current Liabilities)<br>Days cash on hand<br>(Unrestricted Cash/ Expenses per da<br>Lease Adjusted Debt Service Covera                                                                                                                                                                        | 49.46<br>y)                                      | Comments 1 Purchased<br>2<br>3<br>Source:<br>ADM<br>Local Funds<br>State Funds                                                                                                                                                                                                                                           | Actual<br>174<br>25,492<br>-                                                                                                                     | 5 laptops<br>Budget Sumr<br>YTD<br>Budget<br>215<br>200<br>-                                                                                                               | nary<br>Variance<br>-41                                                                                                     | Forecasted<br>183<br>18,580<br>1,687,952                                                                                                                          | FY21<br>Budget<br>215<br>18,580<br>2,056,195                                                                                                                          | Variance<br>-32<br>-<br>(368,243) |
| (Current Assets/Current Liabilities)<br>Days cash on hand<br>(Unrestricted Cash/ Expenses per da<br>Lease Adjusted Debt Service Covera<br>(Goal 1.1 or better)                                                                                                                                                | 49.46<br>y)<br>0.30                              | Comments 1 Purchased<br>2<br>3<br>Source:<br>ADM<br>Local Funds                                                                                                                                                                                                                                                          | Actual<br>174<br>25,492<br>-<br>5,109                                                                                                            | 5 laptops<br>Budget Sumr<br>YTD<br>Budget<br>215                                                                                                                           | nary<br>Variance<br>-41                                                                                                     | Forecasted<br>183<br>18,580                                                                                                                                       | FY21<br>Budget<br>215<br>18,580                                                                                                                                       | Variance<br>-32                   |
| (Current Assets/Current Liabilities)<br>Days cash on hand<br>(Unrestricted Cash/ Expenses per da<br>Lease Adjusted Debt Service Covera<br>(Goal 1.1 or better)                                                                                                                                                | 49.46<br>y)<br>0.30                              | Comments 1 Purchased<br>2<br>3<br>Source:<br>ADM<br>Local Funds<br>State Funds                                                                                                                                                                                                                                           | Actual<br>174<br>25,492<br>-                                                                                                                     | 5 laptops<br>Budget Sumr<br>YTD<br>Budget<br>215<br>200<br>-                                                                                                               | nary<br>Variance<br>-41                                                                                                     | Forecasted<br>183<br>18,580<br>1,687,952                                                                                                                          | FY21<br>Budget<br>215<br>18,580<br>2,056,195                                                                                                                          | Variance<br>-32<br>-<br>(368,243) |
| (Current Assets/Current Liabilities)<br>Days cash on hand<br>(Unrestricted Cash/ Expenses per da<br>Lease Adjusted Debt Service Covera<br>(Goal 1.1 or better)<br>Projected EOY operating cash                                                                                                                | 49.46<br>y)<br>0.30<br>500,959                   | Comments 1 Purchased<br>2<br>3<br>Source:<br>ADM<br>Local Funds<br>State Funds<br>Federal Funds                                                                                                                                                                                                                          | Actual<br>174<br>25,492<br>-<br>5,109                                                                                                            | 5 laptops<br>Budget Sumr<br>YTD<br>Budget<br>215<br>200<br>-<br>5,109.00                                                                                                   | nary<br>Variance<br>-41                                                                                                     | Forecasted<br>183<br>18,580<br>1,687,952<br>358,699                                                                                                               | FY21<br>Budget<br>215<br>18,580<br>2,056,195<br>288,699                                                                                                               | Variance<br>-32<br>-<br>(368,243) |
| (Current Assets/Current Liabilities)<br>Days cash on hand<br>(Unrestricted Cash/ Expenses per da<br>Lease Adjusted Debt Service Covera<br>(Goal 1.1 or better)<br>Projected EOY operating cash                                                                                                                | 49.46<br>y)<br>0.30<br>500,959                   | Comments 1 Purchased<br>2<br>3<br>Source:<br>ADM<br>Local Funds<br>State Funds<br>Federal Funds<br>Bond Interest and fees                                                                                                                                                                                                | Actual<br>174<br>25,492<br>-<br>5,109<br>8,930                                                                                                   | 5 laptops<br>Budget Sumr<br>YTD<br>Budget<br>215<br>200<br>-<br>5,109.00<br>8,930                                                                                          | nary<br>Variance<br>-41<br>25,292<br>-<br>-<br>-                                                                            | Forecasted<br>183<br>18,580<br>1,687,952<br>358,699<br>261,519                                                                                                    | FY21<br>Budget<br>215<br>18,580<br>2,056,195<br>288,699<br>261,519                                                                                                    | Variance<br>-32<br>-<br>(368,243) |
| (Current Assets/Current Liabilities)<br>Days cash on hand<br>(Unrestricted Cash/ Expenses per da<br>Lease Adjusted Debt Service Covera<br>(Goal 1.1 or better)<br>Projected EOY operating cash<br>Projected change in cash                                                                                    | 49.46<br>y)<br>0.30<br>500,959<br>16,688         | Comments 1 Purchased<br>2<br>3<br>Source:<br>ADM<br>Local Funds<br>State Funds<br>Federal Funds<br>Bond Interest and fees<br>Instruction                                                                                                                                                                                 | Actual<br>Actual<br>174<br>25,492<br>-<br>5,109<br>8,930<br>76,787                                                                               | 5 laptops<br>Budget Summ<br>YTD<br>Budget<br>215<br>200<br>-<br>5,109.00<br>8,930<br>72,644                                                                                | nary<br>Variance<br>-41<br>25,292<br>-<br>-<br>-<br>4,143                                                                   | Forecasted<br>183<br>18,580<br>1,687,952<br>358,699<br>261,519<br>667,921                                                                                         | FY21<br>Budget<br>215<br>18,580<br>2,056,195<br>288,699<br>261,519<br>667,921                                                                                         | Variance<br>-32<br>-<br>(368,243) |
| (Current Assets/Current Liabilities)<br>Days cash on hand<br>(Unrestricted Cash/ Expenses per da<br>Lease Adjusted Debt Service Covera<br>(Goal 1.1 or better)<br>Projected EOY operating cash<br>Projected change in cash                                                                                    | 49.46<br>y)<br>0.30<br>500,959<br>16,688         | Comments 1 Purchased<br>2<br>3<br>Source:<br>ADM<br>Local Funds<br>State Funds<br>Federal Funds<br>Bond Interest and fees<br>Instruction<br>Support Students                                                                                                                                                             | Actual<br>Actual<br>174<br>25,492<br>-<br>5,109<br>8,930<br>76,787<br>19,208                                                                     | 5 laptops<br>Budget Summ<br>YTD<br>Budget<br>215<br>200<br>-<br>5,109.00<br>8,930<br>72,644<br>19,306                                                                      | nary<br>Variance<br>-41<br>25,292<br>-<br>-<br>-<br>4,143<br>(98)                                                           | Forecasted<br>183<br>18,580<br>1,687,952<br>358,699<br>261,519<br>667,921<br>341,847                                                                              | FY21<br>Budget<br>215<br>18,580<br>2,056,195<br>288,699<br>261,519<br>667,921<br>341,847                                                                              | Variance<br>-32<br>-<br>(368,243) |
| (Current Assets/Current Liabilities)<br>Days cash on hand<br>(Unrestricted Cash/ Expenses per da<br>Lease Adjusted Debt Service Covera<br>(Goal 1.1 or better)<br>Projected EOY operating cash<br>Projected change in cash                                                                                    | 49.46<br>y)<br>0.30<br>500,959<br>16,688         | Comments 1 Purchased<br>2<br>3<br>Source:<br>ADM<br>Local Funds<br>State Funds<br>Federal Funds<br>Bond Interest and fees<br>Instruction<br>Support Students<br>Support Staff                                                                                                                                            | Actual<br>Actual<br>174<br>25,492<br>-<br>5,109<br>8,930<br>76,787<br>19,208<br>5,385                                                            | 5 laptops<br>Budget Sumr<br>YTD<br>Budget<br>215<br>200<br>-<br>5,109.00<br>8,930<br>72,644<br>19,306<br>5,525                                                             | nary<br>Variance<br>-41<br>25,292<br>-<br>-<br>4,143<br>(98)<br>(140)                                                       | Forecasted<br>183<br>18,580<br>1,687,952<br>358,699<br>261,519<br>667,921<br>341,847<br>66,300                                                                    | FY21<br>Budget<br>215<br>18,580<br>2,056,195<br>288,699<br>261,519<br>667,921<br>341,847<br>66,300                                                                    | Variance<br>-32<br>-<br>(368,243) |
| (Current Assets/Current Liabilities)<br>Days cash on hand<br>(Unrestricted Cash/ Expenses per da<br>Lease Adjusted Debt Service Covera<br>(Goal 1.1 or better)<br>Projected EOY operating cash<br>Projected change in cash<br>Projected Debt Service Coverage<br>6) % Change ADM                              | 49.46<br>y)<br>0.30<br>500,959<br>16,688<br>0.19 | Comments 1 Purchased<br>2<br>3<br>Source:<br>ADM<br>Local Funds<br>State Funds<br>Federal Funds<br>Bond Interest and fees<br>Instruction<br>Support Students<br>Support Staff<br>Governing board                                                                                                                         | Actual<br>Actual<br>174<br>25,492<br>-<br>5,109<br>8,930<br>76,787<br>19,208<br>5,385<br>14,480                                                  | 5 laptops<br>Budget Summ<br>YTD<br>Budget<br>215<br>200<br>-<br>5,109.00<br>8,930<br>72,644<br>19,306<br>5,525<br>14,500                                                   | nary<br>Variance<br>-41<br>25,292<br>-<br>-<br>4,143<br>(98)<br>(140)<br>(20)<br>(4,006)                                    | Forecasted<br>183<br>18,580<br>1,687,952<br>358,699<br>261,519<br>667,921<br>341,847<br>66,300<br>24,913                                                          | FY21<br>Budget<br>215<br>18,580<br>2,056,195<br>288,699<br>261,519<br>667,921<br>341,847<br>66,300<br>24,913                                                          | Variance<br>-32<br>-<br>(368,243) |
| (Current Assets/Current Liabilities)<br>Days cash on hand<br>(Unrestricted Cash/ Expenses per da<br>Lease Adjusted Debt Service Covera<br>(Goal 1.1 or better)<br>Projected EOY operating cash<br>Projected change in cash<br>Projected Debt Service Coverage                                                 | 49.46<br>y)<br>0.30<br>500,959<br>16,688<br>0.19 | Comments 1 Purchased<br>2<br>3<br>Source:<br>ADM<br>Local Funds<br>State Funds<br>Federal Funds<br>Bond Interest and fees<br>Instruction<br>Support Students<br>Support Students<br>Support Staff<br>Governing board<br>Administration                                                                                   | Actual<br>Actual<br>174<br>25,492<br>-<br>5,109<br>8,930<br>76,787<br>19,208<br>5,385<br>14,480<br>17,286                                        | 5 laptops<br>Budget Summ<br>YTD<br>Budget<br>215<br>200<br>-<br>5,109.00<br>8,930<br>72,644<br>19,306<br>5,525<br>14,500<br>21,292                                         | nary<br>Variance<br>-41<br>25,292<br>-<br>-<br>4,143<br>(98)<br>(140)<br>(20)                                               | Forecasted<br>183<br>18,580<br>1,687,952<br>358,699<br>261,519<br>667,921<br>341,847<br>66,300<br>24,913<br>232,016                                               | FY21<br>Budget<br>215<br>18,580<br>2,056,195<br>288,699<br>261,519<br>667,921<br>341,847<br>66,300<br>24,913<br>232,016                                               | Variance<br>-32<br>-<br>(368,243) |
| (Current Assets/Current Liabilities)<br>Days cash on hand<br>(Unrestricted Cash/ Expenses per da<br>Lease Adjusted Debt Service Covera<br>(Goal 1.1 or better)<br>Projected EOY operating cash<br>Projected change in cash<br>Projected Debt Service Coverage<br>6) % Change ADM                              | 49.46<br>y)<br>0.30<br>500,959<br>16,688<br>0.19 | Comments 1 Purchased<br>2<br>3<br>Source:<br>ADM<br>Local Funds<br>State Funds<br>Federal Funds<br>Bond Interest and fees<br>Instruction<br>Support Students<br>Support Students<br>Support Staff<br>Governing board<br>Administration<br>Business                                                                       | Actual<br>Actual<br>174<br>25,492<br>-<br>5,109<br>8,930<br>76,787<br>19,208<br>5,385<br>14,480<br>17,286<br>7,439                               | 5 laptops<br>Budget Sumr<br>YTD<br>Budget<br>215<br>200<br>-<br>5,109.00<br>8,930<br>72,644<br>19,306<br>5,525<br>14,500<br>21,292<br>11,009                               | nary<br>Variance<br>-41<br>25,292<br>-<br>-<br>4,143<br>(98)<br>(140)<br>(20)<br>(4,006)<br>(3,570)                         | Forecasted<br>183<br>18,580<br>1,687,952<br>358,699<br>261,519<br>667,921<br>341,847<br>66,300<br>24,913<br>232,016<br>132,109                                    | FY21<br>Budget<br>215<br>18,580<br>2,056,195<br>288,699<br>261,519<br>667,921<br>341,847<br>66,300<br>24,913<br>232,016<br>132,109                                    | Variance<br>-32<br>-<br>(368,243) |
| (Current Assets/Current Liabilities)<br>Days cash on hand<br>(Unrestricted Cash/ Expenses per da<br>Lease Adjusted Debt Service Covera<br>(Goal 1.1 or better)<br>Projected EOY operating cash<br>Projected change in cash<br>Projected Debt Service Coverage<br>6) % Change ADM<br>Upcoming Due Dates/Events | 49.46<br>y)<br>0.30<br>500,959<br>16,688<br>0.19 | Comments 1 Purchased<br>2<br>3<br>Source:<br>ADM<br>Local Funds<br>State Funds<br>Federal Funds<br>Bond Interest and fees<br>Instruction<br>Support Students<br>Support Staff<br>Governing board<br>Administration<br>Business<br>Maintenance & Op                                                                       | Actual<br>Actual<br>Actual<br>Actual<br>5,109<br>8,930<br>76,787<br>19,208<br>5,385<br>14,480<br>17,286<br>7,439<br>31,104<br>-                  | 5 laptops<br>Budget Sumr<br>YTD<br>Budget<br>215<br>200<br>-<br>5,109.00<br>8,930<br>72,644<br>19,306<br>5,525<br>14,500<br>21,292<br>11,009<br>30,093<br>-                | nary<br>Variance<br>-41<br>25,292<br>-<br>-<br>4,143<br>(98)<br>(140)<br>(20)<br>(4,006)<br>(3,570)                         | Forecasted<br>183<br>18,580<br>1,687,952<br>358,699<br>261,519<br>667,921<br>341,847<br>66,300<br>24,913<br>232,016<br>132,109<br>203,566                         | FY21<br>Budget<br>215<br>18,580<br>2,056,195<br>288,699<br>261,519<br>667,921<br>341,847<br>66,300<br>24,913<br>232,016<br>132,109<br>203,566                         | Variance<br>-32<br>-<br>(368,243) |
| (Current Assets/Current Liabilities) Days cash on hand (Unrestricted Cash/ Expenses per da Lease Adjusted Debt Service Covera (Goal 1.1 or better) Projected EOY operating cash Projected change in cash Projected Debt Service Coverage 6) % Change ADM Upcoming Due Dates/Events 1                          | 49.46<br>y)<br>0.30<br>500,959<br>16,688<br>0.19 | Comments 1 Purchased<br>2<br>3<br>Source:<br>ADM<br>Local Funds<br>State Funds<br>Federal Funds<br>Bond Interest and fees<br>Instruction<br>Support Students<br>Support Students<br>Support Staff<br>Governing board<br>Administration<br>Business<br>Maintenance & Op<br>Non Instructional<br>Capital                   | Actual<br>Actual<br>174<br>25,492<br>-<br>5,109<br>8,930<br>76,787<br>19,208<br>5,385<br>14,480<br>17,286<br>7,439                               | 5 laptops<br>Budget Sumr<br>YTD<br>Budget<br>215<br>200<br>-<br>5,109.00<br>8,930<br>72,644<br>19,306<br>5,525<br>14,500<br>21,292<br>11,009                               | nary<br>Variance<br>-41<br>25,292<br>-<br>-<br>4,143<br>(98)<br>(140)<br>(20)<br>(4,006)<br>(3,570)                         | Forecasted<br>183<br>18,580<br>1,687,952<br>358,699<br>261,519<br>667,921<br>341,847<br>66,300<br>24,913<br>232,016<br>132,109<br>203,566<br>-<br>15,883          | FY21<br>Budget<br>215<br>18,580<br>2,056,195<br>288,699<br>261,519<br>667,921<br>341,847<br>66,300<br>24,913<br>232,016<br>132,109<br>203,566<br>-<br>15,883          | Variance<br>-32<br>-<br>(368,243) |
| (Current Assets/Current Liabilities)<br>Days cash on hand<br>(Unrestricted Cash/ Expenses per da<br>Lease Adjusted Debt Service Covera<br>(Goal 1.1 or better)<br>Projected EOY operating cash<br>Projected change in cash<br>Projected Debt Service Coverage<br>6) % Change ADM<br>Upcoming Due Dates/Events | 49.46<br>y)<br>0.30<br>500,959<br>16,688<br>0.19 | Comments 1 Purchased<br>2<br>3<br>Source:<br>ADM<br>Local Funds<br>State Funds<br>Federal Funds<br>Bond Interest and fees<br>Instruction<br>Support Students<br>Support Students<br>Support Staff<br>Governing board<br>Administration<br>Business<br>Maintenance & Op<br>Non Instructional<br>Capital<br>Transportation | Actual<br>Actual<br>174<br>25,492<br>-<br>5,109<br>8,930<br>76,787<br>19,208<br>5,385<br>14,480<br>17,286<br>7,439<br>31,104<br>-<br>15,883<br>- | 5 laptops<br>Budget Sumr<br>YTD<br>Budget<br>215<br>200<br>-<br>5,109.00<br>8,930<br>72,644<br>19,306<br>5,525<br>14,500<br>21,292<br>11,009<br>30,093<br>-<br>15,883<br>- | nary<br>Variance<br>-41<br>25,292<br>-<br>-<br>4,143<br>(98)<br>(140)<br>(20)<br>(4,006)<br>(3,570)<br>1,011<br>-<br>-<br>- | Forecasted<br>183<br>18,580<br>1,687,952<br>358,699<br>261,519<br>667,921<br>341,847<br>66,300<br>24,913<br>232,016<br>132,109<br>203,566<br>-<br>15,883<br>4,000 | FY21<br>Budget<br>215<br>18,580<br>2,056,195<br>288,699<br>261,519<br>667,921<br>341,847<br>66,300<br>24,913<br>232,016<br>132,109<br>203,566<br>-<br>15,883<br>4,000 | Variance<br>-32<br>-<br>(368,243) |
| (Current Assets/Current Liabilities) Days cash on hand (Unrestricted Cash/ Expenses per da Lease Adjusted Debt Service Covera (Goal 1.1 or better) Projected EOY operating cash Projected change in cash Projected Debt Service Coverage 6) % Change ADM Upcoming Due Dates/Events 1                          | 49.46<br>y)<br>0.30<br>500,959<br>16,688<br>0.19 | Comments 1 Purchased<br>2<br>3<br>Source:<br>ADM<br>Local Funds<br>State Funds<br>Federal Funds<br>Bond Interest and fees<br>Instruction<br>Support Students<br>Support Students<br>Support Staff<br>Governing board<br>Administration<br>Business<br>Maintenance & Op<br>Non Instructional<br>Capital                   | Actual<br>Actual<br>Actual<br>Actual<br>5,109<br>8,930<br>76,787<br>19,208<br>5,385<br>14,480<br>17,286<br>7,439<br>31,104<br>-                  | 5 laptops<br>Budget Sumr<br>YTD<br>Budget<br>215<br>200<br>-<br>5,109.00<br>8,930<br>72,644<br>19,306<br>5,525<br>14,500<br>21,292<br>11,009<br>30,093<br>-<br>15,883      | nary<br>Variance<br>-41<br>25,292<br>-<br>-<br>4,143<br>(98)<br>(140)<br>(20)<br>(4,006)<br>(3,570)                         | Forecasted<br>183<br>18,580<br>1,687,952<br>358,699<br>261,519<br>667,921<br>341,847<br>66,300<br>24,913<br>232,016<br>132,109<br>203,566<br>-<br>15,883          | FY21<br>Budget<br>215<br>18,580<br>2,056,195<br>288,699<br>261,519<br>667,921<br>341,847<br>66,300<br>24,913<br>232,016<br>132,109<br>203,566<br>-<br>15,883          | Variance<br>-32<br>-<br>(368,243) |