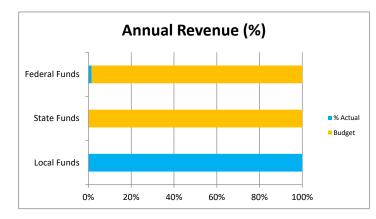

## Edge High School Monthly Financial Dashboard

| Cash                                                                                                                                                                                                                                                                                                          |                                                  |                                                                                                                                                                                                                                                                                                                          |                                                                                                                                                  | Income Sum                                                                                                                                                                 | nary                                                                                                                        |                                                                                                                                                                   |                                                                                                                                                                       |                                   |
|---------------------------------------------------------------------------------------------------------------------------------------------------------------------------------------------------------------------------------------------------------------------------------------------------------------|--------------------------------------------------|--------------------------------------------------------------------------------------------------------------------------------------------------------------------------------------------------------------------------------------------------------------------------------------------------------------------------|--------------------------------------------------------------------------------------------------------------------------------------------------|----------------------------------------------------------------------------------------------------------------------------------------------------------------------------|-----------------------------------------------------------------------------------------------------------------------------|-------------------------------------------------------------------------------------------------------------------------------------------------------------------|-----------------------------------------------------------------------------------------------------------------------------------------------------------------------|-----------------------------------|
| Beginning Operating Cash 7/1/20                                                                                                                                                                                                                                                                               | 362,265                                          |                                                                                                                                                                                                                                                                                                                          |                                                                                                                                                  | Jul-20                                                                                                                                                                     |                                                                                                                             |                                                                                                                                                                   | YTD                                                                                                                                                                   |                                   |
| Add Local Funds                                                                                                                                                                                                                                                                                               | 167                                              | Source:                                                                                                                                                                                                                                                                                                                  | Actual                                                                                                                                           | Prior Year                                                                                                                                                                 | Variance                                                                                                                    | Actual                                                                                                                                                            | Prior Year                                                                                                                                                            | Variance                          |
| Add State Funds                                                                                                                                                                                                                                                                                               | 14,876                                           | Tax Credit                                                                                                                                                                                                                                                                                                               | 167                                                                                                                                              | 134                                                                                                                                                                        | 33                                                                                                                          | 167                                                                                                                                                               | 134                                                                                                                                                                   | 33                                |
| Add Federal Funds                                                                                                                                                                                                                                                                                             | 6,547                                            | Other Local                                                                                                                                                                                                                                                                                                              | 25,329                                                                                                                                           | 392                                                                                                                                                                        | 24,937                                                                                                                      | 25,329                                                                                                                                                            | 392                                                                                                                                                                   | 24,937                            |
| Less Salaries/Benefits                                                                                                                                                                                                                                                                                        | 136,317                                          | State Equalization                                                                                                                                                                                                                                                                                                       | -                                                                                                                                                | -                                                                                                                                                                          | -                                                                                                                           |                                                                                                                                                                   | -                                                                                                                                                                     | -                                 |
| Less Purchased Services                                                                                                                                                                                                                                                                                       | 87,380                                           | State Restricted Funds                                                                                                                                                                                                                                                                                                   | _                                                                                                                                                | -                                                                                                                                                                          | -                                                                                                                           | -                                                                                                                                                                 | -                                                                                                                                                                     | -                                 |
| Less Supplies                                                                                                                                                                                                                                                                                                 | 50,884                                           | Federal                                                                                                                                                                                                                                                                                                                  | 5,109                                                                                                                                            | -                                                                                                                                                                          | 5,109                                                                                                                       | 5,109                                                                                                                                                             | -                                                                                                                                                                     | 5,109                             |
| Less Other Expenses                                                                                                                                                                                                                                                                                           | 6,653                                            | Total                                                                                                                                                                                                                                                                                                                    | 30,605                                                                                                                                           | 526                                                                                                                                                                        | 30,079                                                                                                                      | 30,605                                                                                                                                                            | 526                                                                                                                                                                   | 30,079                            |
| Transfer (from Bond Ins)                                                                                                                                                                                                                                                                                      | 28,699                                           |                                                                                                                                                                                                                                                                                                                          | 00,000                                                                                                                                           | 010                                                                                                                                                                        | 00,070                                                                                                                      | 00,000                                                                                                                                                            | 020                                                                                                                                                                   | 00,070                            |
| Adjustments to accrual                                                                                                                                                                                                                                                                                        | 5,000                                            | Comments                                                                                                                                                                                                                                                                                                                 |                                                                                                                                                  |                                                                                                                                                                            |                                                                                                                             |                                                                                                                                                                   |                                                                                                                                                                       |                                   |
| Ending Cash 7/31/2020                                                                                                                                                                                                                                                                                         | 126,320                                          | 1                                                                                                                                                                                                                                                                                                                        |                                                                                                                                                  |                                                                                                                                                                            |                                                                                                                             |                                                                                                                                                                   |                                                                                                                                                                       |                                   |
|                                                                                                                                                                                                                                                                                                               | 120,520                                          | 2                                                                                                                                                                                                                                                                                                                        |                                                                                                                                                  |                                                                                                                                                                            |                                                                                                                             |                                                                                                                                                                   |                                                                                                                                                                       |                                   |
| Restricted for                                                                                                                                                                                                                                                                                                |                                                  | 2                                                                                                                                                                                                                                                                                                                        |                                                                                                                                                  | Expense Sum                                                                                                                                                                | many                                                                                                                        |                                                                                                                                                                   |                                                                                                                                                                       |                                   |
| Classroom Site                                                                                                                                                                                                                                                                                                | 184,043                                          |                                                                                                                                                                                                                                                                                                                          |                                                                                                                                                  | Jul-20                                                                                                                                                                     | inary                                                                                                                       |                                                                                                                                                                   | YTD                                                                                                                                                                   |                                   |
|                                                                                                                                                                                                                                                                                                               |                                                  | Source                                                                                                                                                                                                                                                                                                                   | Actual                                                                                                                                           |                                                                                                                                                                            | Varianco                                                                                                                    | Actual                                                                                                                                                            |                                                                                                                                                                       | Varianco                          |
| Instructional Improvement<br>Tax Credit                                                                                                                                                                                                                                                                       | 10,213<br>27,276                                 | Source:<br>Salaries/Benefits                                                                                                                                                                                                                                                                                             | Actual 39,035                                                                                                                                    | Prior Year<br>34,637                                                                                                                                                       | Variance<br>4,398                                                                                                           | Actual<br>39,035                                                                                                                                                  | Prior Year<br>34,637                                                                                                                                                  | Variance<br>4,398                 |
|                                                                                                                                                                                                                                                                                                               |                                                  |                                                                                                                                                                                                                                                                                                                          |                                                                                                                                                  |                                                                                                                                                                            |                                                                                                                             |                                                                                                                                                                   |                                                                                                                                                                       |                                   |
| Reserve balance                                                                                                                                                                                                                                                                                               | 150,293                                          | Purchased Services                                                                                                                                                                                                                                                                                                       | 87,380                                                                                                                                           | 96,416                                                                                                                                                                     | (9,036)                                                                                                                     | 87,380                                                                                                                                                            | 96,416                                                                                                                                                                | (9,036)                           |
| Comments                                                                                                                                                                                                                                                                                                      |                                                  | Supplies                                                                                                                                                                                                                                                                                                                 | 35,001                                                                                                                                           | 17,253                                                                                                                                                                     | 17,748                                                                                                                      | 35,001                                                                                                                                                            | 17,253                                                                                                                                                                | 17,748                            |
| 1                                                                                                                                                                                                                                                                                                             |                                                  | Other Expenses                                                                                                                                                                                                                                                                                                           | 3,127                                                                                                                                            | 4,774                                                                                                                                                                      | (1,647)                                                                                                                     | 3,127                                                                                                                                                             | 4,774                                                                                                                                                                 | (1,647)                           |
| 2                                                                                                                                                                                                                                                                                                             |                                                  | Bond Interest and Fees                                                                                                                                                                                                                                                                                                   | 8,930                                                                                                                                            | 9,035                                                                                                                                                                      | (105)                                                                                                                       | 8,930                                                                                                                                                             | 9,035                                                                                                                                                                 | (105)                             |
| Key financial indicators                                                                                                                                                                                                                                                                                      |                                                  | Capital Expenses                                                                                                                                                                                                                                                                                                         | 15,883                                                                                                                                           | -                                                                                                                                                                          | 15,883                                                                                                                      | 15,883                                                                                                                                                            | -                                                                                                                                                                     | 15,883                            |
|                                                                                                                                                                                                                                                                                                               |                                                  |                                                                                                                                                                                                                                                                                                                          |                                                                                                                                                  | 167 115                                                                                                                                                                    | 27,241                                                                                                                      | 189,356                                                                                                                                                           | 162,115                                                                                                                                                               | 27,241                            |
| Current Ratio                                                                                                                                                                                                                                                                                                 | 0.96                                             | Total                                                                                                                                                                                                                                                                                                                    | 189,356                                                                                                                                          | 162,115                                                                                                                                                                    | 27,241                                                                                                                      | 100,000                                                                                                                                                           | 101)110                                                                                                                                                               | 27,211                            |
| (Current Assets/Current Liabilities)<br>Days cash on hand                                                                                                                                                                                                                                                     | 49.46                                            |                                                                                                                                                                                                                                                                                                                          | 90 chromebooks and 2                                                                                                                             | 5 laptops                                                                                                                                                                  |                                                                                                                             | 100,000                                                                                                                                                           |                                                                                                                                                                       | 27,211                            |
| (Current Assets/Current Liabilities)                                                                                                                                                                                                                                                                          | 49.46                                            | Comments 1 Purchased<br>2                                                                                                                                                                                                                                                                                                |                                                                                                                                                  | 5 laptops<br>Budget Sumr                                                                                                                                                   |                                                                                                                             | 100,000                                                                                                                                                           |                                                                                                                                                                       |                                   |
| (Current Assets/Current Liabilities)<br>Days cash on hand<br>(Unrestricted Cash/ Expenses per da                                                                                                                                                                                                              | 49.46<br>y)                                      | Comments 1 Purchased<br>2<br>3                                                                                                                                                                                                                                                                                           | 1 90 chromebooks and 2                                                                                                                           | 5 laptops<br>Budget Sumr<br>YTD                                                                                                                                            | nary                                                                                                                        |                                                                                                                                                                   | FY21                                                                                                                                                                  |                                   |
| (Current Assets/Current Liabilities)<br>Days cash on hand<br>(Unrestricted Cash/ Expenses per da<br>Lease Adjusted Debt Service Covera                                                                                                                                                                        | 49.46                                            | Comments 1 Purchased<br>2<br>3<br>Source:                                                                                                                                                                                                                                                                                | 90 chromebooks and 2                                                                                                                             | 5 laptops<br>Budget Sumr<br>YTD<br>Budget                                                                                                                                  | nary<br>Variance                                                                                                            | Forecasted                                                                                                                                                        | FY21<br>Budget                                                                                                                                                        | Variance                          |
| (Current Assets/Current Liabilities)<br>Days cash on hand<br>(Unrestricted Cash/ Expenses per da                                                                                                                                                                                                              | 49.46<br>y)                                      | Comments 1 Purchased<br>2<br>3<br>Source:<br>ADM                                                                                                                                                                                                                                                                         | 90 chromebooks and 2<br>Actual                                                                                                                   | 5 laptops<br>Budget Sumr<br>YTD<br>Budget<br>215                                                                                                                           | nary<br>Variance<br>-41                                                                                                     | Forecasted<br>183                                                                                                                                                 | FY21<br>Budget<br>215                                                                                                                                                 |                                   |
| (Current Assets/Current Liabilities)<br>Days cash on hand<br>(Unrestricted Cash/ Expenses per da<br>Lease Adjusted Debt Service Covera<br>(Goal 1.1 or better)                                                                                                                                                | 49.46<br>y)<br>0.30                              | Comments 1 Purchased<br>2<br>3<br>Source:<br>ADM<br>Local Funds                                                                                                                                                                                                                                                          | 90 chromebooks and 2                                                                                                                             | 5 laptops<br>Budget Sumr<br>YTD<br>Budget                                                                                                                                  | nary<br>Variance                                                                                                            | Forecasted<br>183<br>18,580                                                                                                                                       | FY21<br>Budget<br>215<br>18,580                                                                                                                                       | Variance<br>-32                   |
| (Current Assets/Current Liabilities)<br>Days cash on hand<br>(Unrestricted Cash/ Expenses per da<br>Lease Adjusted Debt Service Covera                                                                                                                                                                        | 49.46<br>y)                                      | Comments 1 Purchased<br>2<br>3<br>Source:<br>ADM<br>Local Funds<br>State Funds                                                                                                                                                                                                                                           | Actual<br>174<br>25,492<br>-                                                                                                                     | 5 laptops<br>Budget Sumr<br>YTD<br>Budget<br>215<br>200<br>-                                                                                                               | nary<br>Variance<br>-41                                                                                                     | Forecasted<br>183<br>18,580<br>1,687,952                                                                                                                          | FY21<br>Budget<br>215<br>18,580<br>2,056,195                                                                                                                          | Variance<br>-32<br>-<br>(368,243) |
| (Current Assets/Current Liabilities)<br>Days cash on hand<br>(Unrestricted Cash/ Expenses per da<br>Lease Adjusted Debt Service Covera<br>(Goal 1.1 or better)                                                                                                                                                | 49.46<br>y)<br>0.30                              | Comments 1 Purchased<br>2<br>3<br>Source:<br>ADM<br>Local Funds                                                                                                                                                                                                                                                          | Actual<br>174<br>25,492<br>-<br>5,109                                                                                                            | 5 laptops<br>Budget Sumr<br>YTD<br>Budget<br>215                                                                                                                           | nary<br>Variance<br>-41                                                                                                     | Forecasted<br>183<br>18,580                                                                                                                                       | FY21<br>Budget<br>215<br>18,580                                                                                                                                       | Variance<br>-32                   |
| (Current Assets/Current Liabilities)<br>Days cash on hand<br>(Unrestricted Cash/ Expenses per da<br>Lease Adjusted Debt Service Covera<br>(Goal 1.1 or better)                                                                                                                                                | 49.46<br>y)<br>0.30                              | Comments 1 Purchased<br>2<br>3<br>Source:<br>ADM<br>Local Funds<br>State Funds                                                                                                                                                                                                                                           | Actual<br>174<br>25,492<br>-                                                                                                                     | 5 laptops<br>Budget Sumr<br>YTD<br>Budget<br>215<br>200<br>-                                                                                                               | nary<br>Variance<br>-41                                                                                                     | Forecasted<br>183<br>18,580<br>1,687,952                                                                                                                          | FY21<br>Budget<br>215<br>18,580<br>2,056,195                                                                                                                          | Variance<br>-32<br>-<br>(368,243) |
| (Current Assets/Current Liabilities)<br>Days cash on hand<br>(Unrestricted Cash/ Expenses per da<br>Lease Adjusted Debt Service Covera<br>(Goal 1.1 or better)<br>Projected EOY operating cash                                                                                                                | 49.46<br>y)<br>0.30<br>500,959                   | Comments 1 Purchased<br>2<br>3<br>Source:<br>ADM<br>Local Funds<br>State Funds<br>Federal Funds                                                                                                                                                                                                                          | Actual<br>174<br>25,492<br>-<br>5,109                                                                                                            | 5 laptops<br>Budget Sumr<br>YTD<br>Budget<br>215<br>200<br>-<br>5,109.00                                                                                                   | nary<br>Variance<br>-41                                                                                                     | Forecasted<br>183<br>18,580<br>1,687,952<br>358,699                                                                                                               | FY21<br>Budget<br>215<br>18,580<br>2,056,195<br>288,699                                                                                                               | Variance<br>-32<br>-<br>(368,243) |
| (Current Assets/Current Liabilities)<br>Days cash on hand<br>(Unrestricted Cash/ Expenses per da<br>Lease Adjusted Debt Service Covera<br>(Goal 1.1 or better)<br>Projected EOY operating cash                                                                                                                | 49.46<br>y)<br>0.30<br>500,959                   | Comments 1 Purchased<br>2<br>3<br>Source:<br>ADM<br>Local Funds<br>State Funds<br>Federal Funds<br>Bond Interest and fees                                                                                                                                                                                                | Actual<br>174<br>25,492<br>-<br>5,109<br>8,930                                                                                                   | 5 laptops<br>Budget Sumr<br>YTD<br>Budget<br>215<br>200<br>-<br>5,109.00<br>8,930                                                                                          | nary<br>Variance<br>-41<br>25,292<br>-<br>-<br>-                                                                            | Forecasted<br>183<br>18,580<br>1,687,952<br>358,699<br>261,519                                                                                                    | FY21<br>Budget<br>215<br>18,580<br>2,056,195<br>288,699<br>261,519                                                                                                    | Variance<br>-32<br>-<br>(368,243) |
| (Current Assets/Current Liabilities)<br>Days cash on hand<br>(Unrestricted Cash/ Expenses per da<br>Lease Adjusted Debt Service Covera<br>(Goal 1.1 or better)<br>Projected EOY operating cash<br>Projected change in cash                                                                                    | 49.46<br>y)<br>0.30<br>500,959<br>16,688         | Comments 1 Purchased<br>2<br>3<br>Source:<br>ADM<br>Local Funds<br>State Funds<br>Federal Funds<br>Bond Interest and fees<br>Instruction                                                                                                                                                                                 | Actual<br>Actual<br>174<br>25,492<br>-<br>5,109<br>8,930<br>76,787                                                                               | 5 laptops<br>Budget Summ<br>YTD<br>Budget<br>215<br>200<br>-<br>5,109.00<br>8,930<br>72,644                                                                                | nary<br>Variance<br>-41<br>25,292<br>-<br>-<br>-<br>4,143                                                                   | Forecasted<br>183<br>18,580<br>1,687,952<br>358,699<br>261,519<br>667,921                                                                                         | FY21<br>Budget<br>215<br>18,580<br>2,056,195<br>288,699<br>261,519<br>667,921                                                                                         | Variance<br>-32<br>-<br>(368,243) |
| (Current Assets/Current Liabilities)<br>Days cash on hand<br>(Unrestricted Cash/ Expenses per da<br>Lease Adjusted Debt Service Covera<br>(Goal 1.1 or better)<br>Projected EOY operating cash<br>Projected change in cash                                                                                    | 49.46<br>y)<br>0.30<br>500,959<br>16,688         | Comments 1 Purchased<br>2<br>3<br>Source:<br>ADM<br>Local Funds<br>State Funds<br>Federal Funds<br>Bond Interest and fees<br>Instruction<br>Support Students                                                                                                                                                             | Actual<br>Actual<br>174<br>25,492<br>-<br>5,109<br>8,930<br>76,787<br>19,208                                                                     | 5 laptops<br>Budget Summ<br>YTD<br>Budget<br>215<br>200<br>-<br>5,109.00<br>8,930<br>72,644<br>19,306                                                                      | nary<br>Variance<br>-41<br>25,292<br>-<br>-<br>-<br>4,143<br>(98)                                                           | Forecasted<br>183<br>18,580<br>1,687,952<br>358,699<br>261,519<br>667,921<br>341,847                                                                              | FY21<br>Budget<br>215<br>18,580<br>2,056,195<br>288,699<br>261,519<br>667,921<br>341,847                                                                              | Variance<br>-32<br>-<br>(368,243) |
| (Current Assets/Current Liabilities)<br>Days cash on hand<br>(Unrestricted Cash/ Expenses per da<br>Lease Adjusted Debt Service Covera<br>(Goal 1.1 or better)<br>Projected EOY operating cash<br>Projected change in cash                                                                                    | 49.46<br>y)<br>0.30<br>500,959<br>16,688         | Comments 1 Purchased<br>2<br>3<br>Source:<br>ADM<br>Local Funds<br>State Funds<br>Federal Funds<br>Bond Interest and fees<br>Instruction<br>Support Students<br>Support Staff                                                                                                                                            | Actual<br>Actual<br>174<br>25,492<br>-<br>5,109<br>8,930<br>76,787<br>19,208<br>5,385                                                            | 5 laptops<br>Budget Sumr<br>YTD<br>Budget<br>215<br>200<br>-<br>5,109.00<br>8,930<br>72,644<br>19,306<br>5,525                                                             | nary<br>Variance<br>-41<br>25,292<br>-<br>-<br>4,143<br>(98)<br>(140)                                                       | Forecasted<br>183<br>18,580<br>1,687,952<br>358,699<br>261,519<br>667,921<br>341,847<br>66,300                                                                    | FY21<br>Budget<br>215<br>18,580<br>2,056,195<br>288,699<br>261,519<br>667,921<br>341,847<br>66,300                                                                    | Variance<br>-32<br>-<br>(368,243) |
| (Current Assets/Current Liabilities)<br>Days cash on hand<br>(Unrestricted Cash/ Expenses per da<br>Lease Adjusted Debt Service Covera<br>(Goal 1.1 or better)<br>Projected EOY operating cash<br>Projected change in cash<br>Projected Debt Service Coverage<br>6) % Change ADM                              | 49.46<br>y)<br>0.30<br>500,959<br>16,688<br>0.19 | Comments 1 Purchased<br>2<br>3<br>Source:<br>ADM<br>Local Funds<br>State Funds<br>Federal Funds<br>Bond Interest and fees<br>Instruction<br>Support Students<br>Support Staff<br>Governing board                                                                                                                         | Actual<br>Actual<br>174<br>25,492<br>-<br>5,109<br>8,930<br>76,787<br>19,208<br>5,385<br>14,480                                                  | 5 laptops<br>Budget Summ<br>YTD<br>Budget<br>215<br>200<br>-<br>5,109.00<br>8,930<br>72,644<br>19,306<br>5,525<br>14,500                                                   | nary<br>Variance<br>-41<br>25,292<br>-<br>-<br>4,143<br>(98)<br>(140)<br>(20)<br>(4,006)                                    | Forecasted<br>183<br>18,580<br>1,687,952<br>358,699<br>261,519<br>667,921<br>341,847<br>66,300<br>24,913                                                          | FY21<br>Budget<br>215<br>18,580<br>2,056,195<br>288,699<br>261,519<br>667,921<br>341,847<br>66,300<br>24,913                                                          | Variance<br>-32<br>-<br>(368,243) |
| (Current Assets/Current Liabilities)<br>Days cash on hand<br>(Unrestricted Cash/ Expenses per da<br>Lease Adjusted Debt Service Covera<br>(Goal 1.1 or better)<br>Projected EOY operating cash<br>Projected change in cash<br>Projected Debt Service Coverage                                                 | 49.46<br>y)<br>0.30<br>500,959<br>16,688<br>0.19 | Comments 1 Purchased<br>2<br>3<br>Source:<br>ADM<br>Local Funds<br>State Funds<br>Federal Funds<br>Bond Interest and fees<br>Instruction<br>Support Students<br>Support Students<br>Support Staff<br>Governing board<br>Administration                                                                                   | Actual<br>Actual<br>174<br>25,492<br>-<br>5,109<br>8,930<br>76,787<br>19,208<br>5,385<br>14,480<br>17,286                                        | 5 laptops<br>Budget Summ<br>YTD<br>Budget<br>215<br>200<br>-<br>5,109.00<br>8,930<br>72,644<br>19,306<br>5,525<br>14,500<br>21,292                                         | nary<br>Variance<br>-41<br>25,292<br>-<br>-<br>4,143<br>(98)<br>(140)<br>(20)                                               | Forecasted<br>183<br>18,580<br>1,687,952<br>358,699<br>261,519<br>667,921<br>341,847<br>66,300<br>24,913<br>232,016                                               | FY21<br>Budget<br>215<br>18,580<br>2,056,195<br>288,699<br>261,519<br>667,921<br>341,847<br>66,300<br>24,913<br>232,016                                               | Variance<br>-32<br>-<br>(368,243) |
| (Current Assets/Current Liabilities)<br>Days cash on hand<br>(Unrestricted Cash/ Expenses per da<br>Lease Adjusted Debt Service Covera<br>(Goal 1.1 or better)<br>Projected EOY operating cash<br>Projected change in cash<br>Projected Debt Service Coverage<br>6) % Change ADM                              | 49.46<br>y)<br>0.30<br>500,959<br>16,688<br>0.19 | Comments 1 Purchased<br>2<br>3<br>Source:<br>ADM<br>Local Funds<br>State Funds<br>Federal Funds<br>Bond Interest and fees<br>Instruction<br>Support Students<br>Support Students<br>Support Staff<br>Governing board<br>Administration<br>Business                                                                       | Actual<br>Actual<br>174<br>25,492<br>-<br>5,109<br>8,930<br>76,787<br>19,208<br>5,385<br>14,480<br>17,286<br>7,439                               | 5 laptops<br>Budget Sumr<br>YTD<br>Budget<br>215<br>200<br>-<br>5,109.00<br>8,930<br>72,644<br>19,306<br>5,525<br>14,500<br>21,292<br>11,009                               | nary<br>Variance<br>-41<br>25,292<br>-<br>-<br>4,143<br>(98)<br>(140)<br>(20)<br>(4,006)<br>(3,570)                         | Forecasted<br>183<br>18,580<br>1,687,952<br>358,699<br>261,519<br>667,921<br>341,847<br>66,300<br>24,913<br>232,016<br>132,109                                    | FY21<br>Budget<br>215<br>18,580<br>2,056,195<br>288,699<br>261,519<br>667,921<br>341,847<br>66,300<br>24,913<br>232,016<br>132,109                                    | Variance<br>-32<br>-<br>(368,243) |
| (Current Assets/Current Liabilities)<br>Days cash on hand<br>(Unrestricted Cash/ Expenses per da<br>Lease Adjusted Debt Service Covera<br>(Goal 1.1 or better)<br>Projected EOY operating cash<br>Projected change in cash<br>Projected Debt Service Coverage<br>6) % Change ADM<br>Upcoming Due Dates/Events | 49.46<br>y)<br>0.30<br>500,959<br>16,688<br>0.19 | Comments 1 Purchased<br>2<br>3<br>Source:<br>ADM<br>Local Funds<br>State Funds<br>Federal Funds<br>Bond Interest and fees<br>Instruction<br>Support Students<br>Support Staff<br>Governing board<br>Administration<br>Business<br>Maintenance & Op                                                                       | Actual<br>Actual<br>Actual<br>Actual<br>5,109<br>8,930<br>76,787<br>19,208<br>5,385<br>14,480<br>17,286<br>7,439<br>31,104<br>-                  | 5 laptops<br>Budget Sumr<br>YTD<br>Budget<br>215<br>200<br>-<br>5,109.00<br>8,930<br>72,644<br>19,306<br>5,525<br>14,500<br>21,292<br>11,009<br>30,093<br>-                | nary<br>Variance<br>-41<br>25,292<br>-<br>-<br>4,143<br>(98)<br>(140)<br>(20)<br>(4,006)<br>(3,570)                         | Forecasted<br>183<br>18,580<br>1,687,952<br>358,699<br>261,519<br>667,921<br>341,847<br>66,300<br>24,913<br>232,016<br>132,109<br>203,566                         | FY21<br>Budget<br>215<br>18,580<br>2,056,195<br>288,699<br>261,519<br>667,921<br>341,847<br>66,300<br>24,913<br>232,016<br>132,109<br>203,566                         | Variance<br>-32<br>-<br>(368,243) |
| (Current Assets/Current Liabilities) Days cash on hand (Unrestricted Cash/ Expenses per da Lease Adjusted Debt Service Covera (Goal 1.1 or better) Projected EOY operating cash Projected change in cash Projected Debt Service Coverage 6) % Change ADM Upcoming Due Dates/Events 1                          | 49.46<br>y)<br>0.30<br>500,959<br>16,688<br>0.19 | Comments 1 Purchased<br>2<br>3<br>Source:<br>ADM<br>Local Funds<br>State Funds<br>Federal Funds<br>Bond Interest and fees<br>Instruction<br>Support Students<br>Support Students<br>Support Staff<br>Governing board<br>Administration<br>Business<br>Maintenance & Op<br>Non Instructional<br>Capital                   | Actual<br>Actual<br>174<br>25,492<br>-<br>5,109<br>8,930<br>76,787<br>19,208<br>5,385<br>14,480<br>17,286<br>7,439                               | 5 laptops<br>Budget Sumr<br>YTD<br>Budget<br>215<br>200<br>-<br>5,109.00<br>8,930<br>72,644<br>19,306<br>5,525<br>14,500<br>21,292<br>11,009                               | nary<br>Variance<br>-41<br>25,292<br>-<br>-<br>4,143<br>(98)<br>(140)<br>(20)<br>(4,006)<br>(3,570)                         | Forecasted<br>183<br>18,580<br>1,687,952<br>358,699<br>261,519<br>667,921<br>341,847<br>66,300<br>24,913<br>232,016<br>132,109<br>203,566<br>-<br>15,883          | FY21<br>Budget<br>215<br>18,580<br>2,056,195<br>288,699<br>261,519<br>667,921<br>341,847<br>66,300<br>24,913<br>232,016<br>132,109<br>203,566<br>-<br>15,883          | Variance<br>-32<br>-<br>(368,243) |
| (Current Assets/Current Liabilities)<br>Days cash on hand<br>(Unrestricted Cash/ Expenses per da<br>Lease Adjusted Debt Service Covera<br>(Goal 1.1 or better)<br>Projected EOY operating cash<br>Projected change in cash<br>Projected Debt Service Coverage<br>6) % Change ADM<br>Upcoming Due Dates/Events | 49.46<br>y)<br>0.30<br>500,959<br>16,688<br>0.19 | Comments 1 Purchased<br>2<br>3<br>Source:<br>ADM<br>Local Funds<br>State Funds<br>Federal Funds<br>Bond Interest and fees<br>Instruction<br>Support Students<br>Support Students<br>Support Staff<br>Governing board<br>Administration<br>Business<br>Maintenance & Op<br>Non Instructional<br>Capital<br>Transportation | Actual<br>Actual<br>174<br>25,492<br>-<br>5,109<br>8,930<br>76,787<br>19,208<br>5,385<br>14,480<br>17,286<br>7,439<br>31,104<br>-<br>15,883<br>- | 5 laptops<br>Budget Sumr<br>YTD<br>Budget<br>215<br>200<br>-<br>5,109.00<br>8,930<br>72,644<br>19,306<br>5,525<br>14,500<br>21,292<br>11,009<br>30,093<br>-<br>15,883<br>- | nary<br>Variance<br>-41<br>25,292<br>-<br>-<br>4,143<br>(98)<br>(140)<br>(20)<br>(4,006)<br>(3,570)<br>1,011<br>-<br>-<br>- | Forecasted<br>183<br>18,580<br>1,687,952<br>358,699<br>261,519<br>667,921<br>341,847<br>66,300<br>24,913<br>232,016<br>132,109<br>203,566<br>-<br>15,883<br>4,000 | FY21<br>Budget<br>215<br>18,580<br>2,056,195<br>288,699<br>261,519<br>667,921<br>341,847<br>66,300<br>24,913<br>232,016<br>132,109<br>203,566<br>-<br>15,883<br>4,000 | Variance<br>-32<br>-<br>(368,243) |
| (Current Assets/Current Liabilities) Days cash on hand (Unrestricted Cash/ Expenses per da Lease Adjusted Debt Service Covera (Goal 1.1 or better) Projected EOY operating cash Projected change in cash Projected Debt Service Coverage 6) % Change ADM Upcoming Due Dates/Events 1                          | 49.46<br>y)<br>0.30<br>500,959<br>16,688<br>0.19 | Comments 1 Purchased<br>2<br>3<br>Source:<br>ADM<br>Local Funds<br>State Funds<br>Federal Funds<br>Bond Interest and fees<br>Instruction<br>Support Students<br>Support Students<br>Support Staff<br>Governing board<br>Administration<br>Business<br>Maintenance & Op<br>Non Instructional<br>Capital                   | Actual<br>Actual<br>Actual<br>Actual<br>5,109<br>8,930<br>76,787<br>19,208<br>5,385<br>14,480<br>17,286<br>7,439<br>31,104<br>-                  | 5 laptops<br>Budget Sumr<br>YTD<br>Budget<br>215<br>200<br>-<br>5,109.00<br>8,930<br>72,644<br>19,306<br>5,525<br>14,500<br>21,292<br>11,009<br>30,093<br>-<br>15,883      | nary<br>Variance<br>-41<br>25,292<br>-<br>-<br>4,143<br>(98)<br>(140)<br>(20)<br>(4,006)<br>(3,570)                         | Forecasted<br>183<br>18,580<br>1,687,952<br>358,699<br>261,519<br>667,921<br>341,847<br>66,300<br>24,913<br>232,016<br>132,109<br>203,566<br>-<br>15,883          | FY21<br>Budget<br>215<br>18,580<br>2,056,195<br>288,699<br>261,519<br>667,921<br>341,847<br>66,300<br>24,913<br>232,016<br>132,109<br>203,566<br>-<br>15,883          | Variance<br>-32<br>-<br>(368,243) |