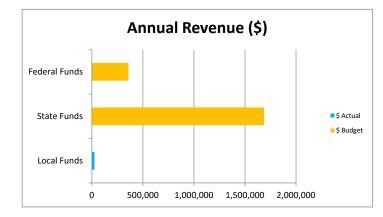

## Edge High School Monthly Financial Dashboard

| Cash                                                                                                                                                                                                                                                                                                          |                                                  |                                                                                                                                                                                                                                                                                                                          |                                                                                                                                                  | Income Sum                                                                                                                                                                 | nary                                                                                                                        |                                                                                                                                                                   |                                                                                                                                                                       |                                   |
|---------------------------------------------------------------------------------------------------------------------------------------------------------------------------------------------------------------------------------------------------------------------------------------------------------------|--------------------------------------------------|--------------------------------------------------------------------------------------------------------------------------------------------------------------------------------------------------------------------------------------------------------------------------------------------------------------------------|--------------------------------------------------------------------------------------------------------------------------------------------------|----------------------------------------------------------------------------------------------------------------------------------------------------------------------------|-----------------------------------------------------------------------------------------------------------------------------|-------------------------------------------------------------------------------------------------------------------------------------------------------------------|-----------------------------------------------------------------------------------------------------------------------------------------------------------------------|-----------------------------------|
| Beginning Operating Cash 7/1/20                                                                                                                                                                                                                                                                               | 362,265                                          |                                                                                                                                                                                                                                                                                                                          |                                                                                                                                                  | Jul-20                                                                                                                                                                     |                                                                                                                             |                                                                                                                                                                   | YTD                                                                                                                                                                   |                                   |
| Add Local Funds                                                                                                                                                                                                                                                                                               | 167                                              | Source:                                                                                                                                                                                                                                                                                                                  | Actual                                                                                                                                           | Prior Year                                                                                                                                                                 | Variance                                                                                                                    | Actual                                                                                                                                                            | Prior Year                                                                                                                                                            | Variance                          |
| Add State Funds                                                                                                                                                                                                                                                                                               | 14,876                                           | Tax Credit                                                                                                                                                                                                                                                                                                               | 167                                                                                                                                              | 134                                                                                                                                                                        | 33                                                                                                                          | 167                                                                                                                                                               | 134                                                                                                                                                                   | 33                                |
| Add Federal Funds                                                                                                                                                                                                                                                                                             | 6,547                                            | Other Local                                                                                                                                                                                                                                                                                                              | 25,329                                                                                                                                           | 392                                                                                                                                                                        | 24,937                                                                                                                      | 25,329                                                                                                                                                            | 392                                                                                                                                                                   | 24,937                            |
| Less Salaries/Benefits                                                                                                                                                                                                                                                                                        | 136,317                                          | State Equalization                                                                                                                                                                                                                                                                                                       | -                                                                                                                                                | -                                                                                                                                                                          | -                                                                                                                           |                                                                                                                                                                   | -                                                                                                                                                                     | -                                 |
| Less Purchased Services                                                                                                                                                                                                                                                                                       | 87,380                                           | State Restricted Funds                                                                                                                                                                                                                                                                                                   | _                                                                                                                                                | -                                                                                                                                                                          | -                                                                                                                           | -                                                                                                                                                                 | -                                                                                                                                                                     | -                                 |
| Less Supplies                                                                                                                                                                                                                                                                                                 | 50,884                                           | Federal                                                                                                                                                                                                                                                                                                                  | 5,109                                                                                                                                            | -                                                                                                                                                                          | 5,109                                                                                                                       | 5,109                                                                                                                                                             | -                                                                                                                                                                     | 5,109                             |
| Less Other Expenses                                                                                                                                                                                                                                                                                           | 6,653                                            | Total                                                                                                                                                                                                                                                                                                                    | 30,605                                                                                                                                           | 526                                                                                                                                                                        | 30,079                                                                                                                      | 30,605                                                                                                                                                            | 526                                                                                                                                                                   | 30,079                            |
| Transfer (from Bond Ins)                                                                                                                                                                                                                                                                                      | 28,699                                           |                                                                                                                                                                                                                                                                                                                          | 00,000                                                                                                                                           | 010                                                                                                                                                                        | 00,070                                                                                                                      | 00,000                                                                                                                                                            | 020                                                                                                                                                                   | 00,070                            |
| Adjustments to accrual                                                                                                                                                                                                                                                                                        | 5,000                                            | Comments                                                                                                                                                                                                                                                                                                                 |                                                                                                                                                  |                                                                                                                                                                            |                                                                                                                             |                                                                                                                                                                   |                                                                                                                                                                       |                                   |
| Ending Cash 7/31/2020                                                                                                                                                                                                                                                                                         | 126,320                                          | 1                                                                                                                                                                                                                                                                                                                        |                                                                                                                                                  |                                                                                                                                                                            |                                                                                                                             |                                                                                                                                                                   |                                                                                                                                                                       |                                   |
|                                                                                                                                                                                                                                                                                                               | 120,520                                          | 2                                                                                                                                                                                                                                                                                                                        |                                                                                                                                                  |                                                                                                                                                                            |                                                                                                                             |                                                                                                                                                                   |                                                                                                                                                                       |                                   |
| Restricted for                                                                                                                                                                                                                                                                                                |                                                  | 2                                                                                                                                                                                                                                                                                                                        |                                                                                                                                                  | Expense Sum                                                                                                                                                                | many                                                                                                                        |                                                                                                                                                                   |                                                                                                                                                                       |                                   |
| Classroom Site                                                                                                                                                                                                                                                                                                | 184,043                                          |                                                                                                                                                                                                                                                                                                                          |                                                                                                                                                  | Jul-20                                                                                                                                                                     | inary                                                                                                                       |                                                                                                                                                                   | YTD                                                                                                                                                                   |                                   |
|                                                                                                                                                                                                                                                                                                               |                                                  | Source                                                                                                                                                                                                                                                                                                                   | Actual                                                                                                                                           |                                                                                                                                                                            | Varianco                                                                                                                    | Actual                                                                                                                                                            |                                                                                                                                                                       | Varianco                          |
| Instructional Improvement<br>Tax Credit                                                                                                                                                                                                                                                                       | 10,213<br>27,276                                 | Source:<br>Salaries/Benefits                                                                                                                                                                                                                                                                                             | Actual 39,035                                                                                                                                    | Prior Year<br>34,637                                                                                                                                                       | Variance<br>4,398                                                                                                           | Actual<br>39,035                                                                                                                                                  | Prior Year<br>34,637                                                                                                                                                  | Variance<br>4,398                 |
|                                                                                                                                                                                                                                                                                                               |                                                  |                                                                                                                                                                                                                                                                                                                          |                                                                                                                                                  |                                                                                                                                                                            |                                                                                                                             |                                                                                                                                                                   |                                                                                                                                                                       |                                   |
| Reserve balance                                                                                                                                                                                                                                                                                               | 150,293                                          | Purchased Services                                                                                                                                                                                                                                                                                                       | 87,380                                                                                                                                           | 96,416                                                                                                                                                                     | (9,036)                                                                                                                     | 87,380                                                                                                                                                            | 96,416                                                                                                                                                                | (9,036)                           |
| Comments                                                                                                                                                                                                                                                                                                      |                                                  | Supplies                                                                                                                                                                                                                                                                                                                 | 35,001                                                                                                                                           | 17,253                                                                                                                                                                     | 17,748                                                                                                                      | 35,001                                                                                                                                                            | 17,253                                                                                                                                                                | 17,748                            |
| 1                                                                                                                                                                                                                                                                                                             |                                                  | Other Expenses                                                                                                                                                                                                                                                                                                           | 3,127                                                                                                                                            | 4,774                                                                                                                                                                      | (1,647)                                                                                                                     | 3,127                                                                                                                                                             | 4,774                                                                                                                                                                 | (1,647)                           |
| 2                                                                                                                                                                                                                                                                                                             |                                                  | Bond Interest and Fees                                                                                                                                                                                                                                                                                                   | 8,930                                                                                                                                            | 9,035                                                                                                                                                                      | (105)                                                                                                                       | 8,930                                                                                                                                                             | 9,035                                                                                                                                                                 | (105)                             |
| Key financial indicators                                                                                                                                                                                                                                                                                      |                                                  | Capital Expenses                                                                                                                                                                                                                                                                                                         | 15,883                                                                                                                                           | -                                                                                                                                                                          | 15,883                                                                                                                      | 15,883                                                                                                                                                            | -                                                                                                                                                                     | 15,883                            |
|                                                                                                                                                                                                                                                                                                               |                                                  |                                                                                                                                                                                                                                                                                                                          |                                                                                                                                                  | 167 115                                                                                                                                                                    | 27,241                                                                                                                      | 189,356                                                                                                                                                           | 162,115                                                                                                                                                               | 27,241                            |
| Current Ratio                                                                                                                                                                                                                                                                                                 | 0.96                                             | Total                                                                                                                                                                                                                                                                                                                    | 189,356                                                                                                                                          | 162,115                                                                                                                                                                    | 27,241                                                                                                                      | 100,000                                                                                                                                                           | 101)110                                                                                                                                                               | 27,211                            |
| (Current Assets/Current Liabilities)<br>Days cash on hand                                                                                                                                                                                                                                                     | 49.46                                            |                                                                                                                                                                                                                                                                                                                          | 90 chromebooks and 2                                                                                                                             | 5 laptops                                                                                                                                                                  |                                                                                                                             | 100,000                                                                                                                                                           |                                                                                                                                                                       | 27,211                            |
| (Current Assets/Current Liabilities)                                                                                                                                                                                                                                                                          | 49.46                                            | Comments 1 Purchased<br>2                                                                                                                                                                                                                                                                                                |                                                                                                                                                  | 5 laptops<br>Budget Sumr                                                                                                                                                   |                                                                                                                             | 100,000                                                                                                                                                           |                                                                                                                                                                       |                                   |
| (Current Assets/Current Liabilities)<br>Days cash on hand<br>(Unrestricted Cash/ Expenses per da                                                                                                                                                                                                              | 49.46<br>y)                                      | Comments 1 Purchased<br>2<br>3                                                                                                                                                                                                                                                                                           | 1 90 chromebooks and 2                                                                                                                           | 5 laptops<br>Budget Sumr<br>YTD                                                                                                                                            | nary                                                                                                                        |                                                                                                                                                                   | FY21                                                                                                                                                                  |                                   |
| (Current Assets/Current Liabilities)<br>Days cash on hand<br>(Unrestricted Cash/ Expenses per da<br>Lease Adjusted Debt Service Covera                                                                                                                                                                        | 49.46                                            | Comments 1 Purchased<br>2<br>3<br>Source:                                                                                                                                                                                                                                                                                | 90 chromebooks and 2                                                                                                                             | 5 laptops<br>Budget Sumr<br>YTD<br>Budget                                                                                                                                  | nary<br>Variance                                                                                                            | Forecasted                                                                                                                                                        | FY21<br>Budget                                                                                                                                                        | Variance                          |
| (Current Assets/Current Liabilities)<br>Days cash on hand<br>(Unrestricted Cash/ Expenses per da                                                                                                                                                                                                              | 49.46<br>y)                                      | Comments 1 Purchased<br>2<br>3<br>Source:<br>ADM                                                                                                                                                                                                                                                                         | 90 chromebooks and 2<br>Actual                                                                                                                   | 5 laptops<br>Budget Sumr<br>YTD<br>Budget<br>215                                                                                                                           | nary<br>Variance<br>-41                                                                                                     | Forecasted<br>183                                                                                                                                                 | FY21<br>Budget<br>215                                                                                                                                                 |                                   |
| (Current Assets/Current Liabilities)<br>Days cash on hand<br>(Unrestricted Cash/ Expenses per da<br>Lease Adjusted Debt Service Covera<br>(Goal 1.1 or better)                                                                                                                                                | 49.46<br>y)<br>0.30                              | Comments 1 Purchased<br>2<br>3<br>Source:<br>ADM<br>Local Funds                                                                                                                                                                                                                                                          | 90 chromebooks and 2                                                                                                                             | 5 laptops<br>Budget Sumr<br>YTD<br>Budget                                                                                                                                  | nary<br>Variance                                                                                                            | Forecasted<br>183<br>18,580                                                                                                                                       | FY21<br>Budget<br>215<br>18,580                                                                                                                                       | Variance<br>-32                   |
| (Current Assets/Current Liabilities)<br>Days cash on hand<br>(Unrestricted Cash/ Expenses per da<br>Lease Adjusted Debt Service Covera                                                                                                                                                                        | 49.46<br>y)                                      | Comments 1 Purchased<br>2<br>3<br>Source:<br>ADM<br>Local Funds<br>State Funds                                                                                                                                                                                                                                           | Actual<br>174<br>25,492<br>-                                                                                                                     | 5 laptops<br>Budget Sumr<br>YTD<br>Budget<br>215<br>200<br>-                                                                                                               | nary<br>Variance<br>-41                                                                                                     | Forecasted<br>183<br>18,580<br>1,687,952                                                                                                                          | FY21<br>Budget<br>215<br>18,580<br>2,056,195                                                                                                                          | Variance<br>-32<br>-<br>(368,243) |
| (Current Assets/Current Liabilities)<br>Days cash on hand<br>(Unrestricted Cash/ Expenses per da<br>Lease Adjusted Debt Service Covera<br>(Goal 1.1 or better)                                                                                                                                                | 49.46<br>y)<br>0.30                              | Comments 1 Purchased<br>2<br>3<br>Source:<br>ADM<br>Local Funds                                                                                                                                                                                                                                                          | Actual<br>174<br>25,492<br>-<br>5,109                                                                                                            | 5 laptops<br>Budget Sumr<br>YTD<br>Budget<br>215                                                                                                                           | nary<br>Variance<br>-41                                                                                                     | Forecasted<br>183<br>18,580                                                                                                                                       | FY21<br>Budget<br>215<br>18,580                                                                                                                                       | Variance<br>-32                   |
| (Current Assets/Current Liabilities)<br>Days cash on hand<br>(Unrestricted Cash/ Expenses per da<br>Lease Adjusted Debt Service Covera<br>(Goal 1.1 or better)                                                                                                                                                | 49.46<br>y)<br>0.30                              | Comments 1 Purchased<br>2<br>3<br>Source:<br>ADM<br>Local Funds<br>State Funds                                                                                                                                                                                                                                           | Actual<br>174<br>25,492<br>-                                                                                                                     | 5 laptops<br>Budget Sumr<br>YTD<br>Budget<br>215<br>200<br>-                                                                                                               | nary<br>Variance<br>-41                                                                                                     | Forecasted<br>183<br>18,580<br>1,687,952                                                                                                                          | FY21<br>Budget<br>215<br>18,580<br>2,056,195                                                                                                                          | Variance<br>-32<br>-<br>(368,243) |
| (Current Assets/Current Liabilities)<br>Days cash on hand<br>(Unrestricted Cash/ Expenses per da<br>Lease Adjusted Debt Service Covera<br>(Goal 1.1 or better)<br>Projected EOY operating cash                                                                                                                | 49.46<br>y)<br>0.30<br>500,959                   | Comments 1 Purchased<br>2<br>3<br>Source:<br>ADM<br>Local Funds<br>State Funds<br>Federal Funds                                                                                                                                                                                                                          | Actual<br>174<br>25,492<br>-<br>5,109                                                                                                            | 5 laptops<br>Budget Sumr<br>YTD<br>Budget<br>215<br>200<br>-<br>5,109.00                                                                                                   | nary<br>Variance<br>-41                                                                                                     | Forecasted<br>183<br>18,580<br>1,687,952<br>358,699                                                                                                               | FY21<br>Budget<br>215<br>18,580<br>2,056,195<br>288,699                                                                                                               | Variance<br>-32<br>-<br>(368,243) |
| (Current Assets/Current Liabilities)<br>Days cash on hand<br>(Unrestricted Cash/ Expenses per da<br>Lease Adjusted Debt Service Covera<br>(Goal 1.1 or better)<br>Projected EOY operating cash                                                                                                                | 49.46<br>y)<br>0.30<br>500,959                   | Comments 1 Purchased<br>2<br>3<br>Source:<br>ADM<br>Local Funds<br>State Funds<br>Federal Funds<br>Bond Interest and fees                                                                                                                                                                                                | Actual<br>174<br>25,492<br>-<br>5,109<br>8,930                                                                                                   | 5 laptops<br>Budget Sumr<br>YTD<br>Budget<br>215<br>200<br>-<br>5,109.00<br>8,930                                                                                          | nary<br>Variance<br>-41<br>25,292<br>-<br>-<br>-                                                                            | Forecasted<br>183<br>18,580<br>1,687,952<br>358,699<br>261,519                                                                                                    | FY21<br>Budget<br>215<br>18,580<br>2,056,195<br>288,699<br>261,519                                                                                                    | Variance<br>-32<br>-<br>(368,243) |
| (Current Assets/Current Liabilities)<br>Days cash on hand<br>(Unrestricted Cash/ Expenses per da<br>Lease Adjusted Debt Service Covera<br>(Goal 1.1 or better)<br>Projected EOY operating cash<br>Projected change in cash                                                                                    | 49.46<br>y)<br>0.30<br>500,959<br>16,688         | Comments 1 Purchased<br>2<br>3<br>Source:<br>ADM<br>Local Funds<br>State Funds<br>Federal Funds<br>Bond Interest and fees<br>Instruction                                                                                                                                                                                 | Actual<br>Actual<br>174<br>25,492<br>-<br>5,109<br>8,930<br>76,787                                                                               | 5 laptops<br>Budget Summ<br>YTD<br>Budget<br>215<br>200<br>-<br>5,109.00<br>8,930<br>72,644                                                                                | nary<br>Variance<br>-41<br>25,292<br>-<br>-<br>-<br>4,143                                                                   | Forecasted<br>183<br>18,580<br>1,687,952<br>358,699<br>261,519<br>667,921                                                                                         | FY21<br>Budget<br>215<br>18,580<br>2,056,195<br>288,699<br>261,519<br>667,921                                                                                         | Variance<br>-32<br>-<br>(368,243) |
| (Current Assets/Current Liabilities)<br>Days cash on hand<br>(Unrestricted Cash/ Expenses per da<br>Lease Adjusted Debt Service Covera<br>(Goal 1.1 or better)<br>Projected EOY operating cash<br>Projected change in cash                                                                                    | 49.46<br>y)<br>0.30<br>500,959<br>16,688         | Comments 1 Purchased<br>2<br>3<br>Source:<br>ADM<br>Local Funds<br>State Funds<br>Federal Funds<br>Bond Interest and fees<br>Instruction<br>Support Students                                                                                                                                                             | Actual<br>Actual<br>174<br>25,492<br>-<br>5,109<br>8,930<br>76,787<br>19,208                                                                     | 5 laptops<br>Budget Summ<br>YTD<br>Budget<br>215<br>200<br>-<br>5,109.00<br>8,930<br>72,644<br>19,306                                                                      | nary<br>Variance<br>-41<br>25,292<br>-<br>-<br>-<br>4,143<br>(98)                                                           | Forecasted<br>183<br>18,580<br>1,687,952<br>358,699<br>261,519<br>667,921<br>341,847                                                                              | FY21<br>Budget<br>215<br>18,580<br>2,056,195<br>288,699<br>261,519<br>667,921<br>341,847                                                                              | Variance<br>-32<br>-<br>(368,243) |
| (Current Assets/Current Liabilities)<br>Days cash on hand<br>(Unrestricted Cash/ Expenses per da<br>Lease Adjusted Debt Service Covera<br>(Goal 1.1 or better)<br>Projected EOY operating cash<br>Projected change in cash                                                                                    | 49.46<br>y)<br>0.30<br>500,959<br>16,688         | Comments 1 Purchased<br>2<br>3<br>Source:<br>ADM<br>Local Funds<br>State Funds<br>Federal Funds<br>Bond Interest and fees<br>Instruction<br>Support Students<br>Support Staff                                                                                                                                            | Actual<br>Actual<br>174<br>25,492<br>-<br>5,109<br>8,930<br>76,787<br>19,208<br>5,385                                                            | 5 laptops<br>Budget Sumr<br>YTD<br>Budget<br>215<br>200<br>-<br>5,109.00<br>8,930<br>72,644<br>19,306<br>5,525                                                             | nary<br>Variance<br>-41<br>25,292<br>-<br>-<br>4,143<br>(98)<br>(140)                                                       | Forecasted<br>183<br>18,580<br>1,687,952<br>358,699<br>261,519<br>667,921<br>341,847<br>66,300                                                                    | FY21<br>Budget<br>215<br>18,580<br>2,056,195<br>288,699<br>261,519<br>667,921<br>341,847<br>66,300                                                                    | Variance<br>-32<br>-<br>(368,243) |
| (Current Assets/Current Liabilities)<br>Days cash on hand<br>(Unrestricted Cash/ Expenses per da<br>Lease Adjusted Debt Service Covera<br>(Goal 1.1 or better)<br>Projected EOY operating cash<br>Projected change in cash<br>Projected Debt Service Coverage<br>6) % Change ADM                              | 49.46<br>y)<br>0.30<br>500,959<br>16,688<br>0.19 | Comments 1 Purchased<br>2<br>3<br>Source:<br>ADM<br>Local Funds<br>State Funds<br>Federal Funds<br>Bond Interest and fees<br>Instruction<br>Support Students<br>Support Staff<br>Governing board                                                                                                                         | Actual<br>Actual<br>174<br>25,492<br>-<br>5,109<br>8,930<br>76,787<br>19,208<br>5,385<br>14,480                                                  | 5 laptops<br>Budget Summ<br>YTD<br>Budget<br>215<br>200<br>-<br>5,109.00<br>8,930<br>72,644<br>19,306<br>5,525<br>14,500                                                   | nary<br>Variance<br>-41<br>25,292<br>-<br>-<br>4,143<br>(98)<br>(140)<br>(20)<br>(4,006)                                    | Forecasted<br>183<br>18,580<br>1,687,952<br>358,699<br>261,519<br>667,921<br>341,847<br>66,300<br>24,913                                                          | FY21<br>Budget<br>215<br>18,580<br>2,056,195<br>288,699<br>261,519<br>667,921<br>341,847<br>66,300<br>24,913                                                          | Variance<br>-32<br>-<br>(368,243) |
| (Current Assets/Current Liabilities)<br>Days cash on hand<br>(Unrestricted Cash/ Expenses per da<br>Lease Adjusted Debt Service Covera<br>(Goal 1.1 or better)<br>Projected EOY operating cash<br>Projected change in cash<br>Projected Debt Service Coverage                                                 | 49.46<br>y)<br>0.30<br>500,959<br>16,688<br>0.19 | Comments 1 Purchased<br>2<br>3<br>Source:<br>ADM<br>Local Funds<br>State Funds<br>Federal Funds<br>Bond Interest and fees<br>Instruction<br>Support Students<br>Support Students<br>Support Staff<br>Governing board<br>Administration                                                                                   | Actual<br>Actual<br>174<br>25,492<br>-<br>5,109<br>8,930<br>76,787<br>19,208<br>5,385<br>14,480<br>17,286                                        | 5 laptops<br>Budget Summ<br>YTD<br>Budget<br>215<br>200<br>-<br>5,109.00<br>8,930<br>72,644<br>19,306<br>5,525<br>14,500<br>21,292                                         | nary<br>Variance<br>-41<br>25,292<br>-<br>-<br>4,143<br>(98)<br>(140)<br>(20)                                               | Forecasted<br>183<br>18,580<br>1,687,952<br>358,699<br>261,519<br>667,921<br>341,847<br>66,300<br>24,913<br>232,016                                               | FY21<br>Budget<br>215<br>18,580<br>2,056,195<br>288,699<br>261,519<br>667,921<br>341,847<br>66,300<br>24,913<br>232,016                                               | Variance<br>-32<br>-<br>(368,243) |
| (Current Assets/Current Liabilities)<br>Days cash on hand<br>(Unrestricted Cash/ Expenses per da<br>Lease Adjusted Debt Service Covera<br>(Goal 1.1 or better)<br>Projected EOY operating cash<br>Projected change in cash<br>Projected Debt Service Coverage<br>6) % Change ADM                              | 49.46<br>y)<br>0.30<br>500,959<br>16,688<br>0.19 | Comments 1 Purchased<br>2<br>3<br>Source:<br>ADM<br>Local Funds<br>State Funds<br>Federal Funds<br>Bond Interest and fees<br>Instruction<br>Support Students<br>Support Students<br>Support Staff<br>Governing board<br>Administration<br>Business                                                                       | Actual<br>Actual<br>174<br>25,492<br>-<br>5,109<br>8,930<br>76,787<br>19,208<br>5,385<br>14,480<br>17,286<br>7,439                               | 5 laptops<br>Budget Sumr<br>YTD<br>Budget<br>215<br>200<br>-<br>5,109.00<br>8,930<br>72,644<br>19,306<br>5,525<br>14,500<br>21,292<br>11,009                               | nary<br>Variance<br>-41<br>25,292<br>-<br>-<br>4,143<br>(98)<br>(140)<br>(20)<br>(4,006)<br>(3,570)                         | Forecasted<br>183<br>18,580<br>1,687,952<br>358,699<br>261,519<br>667,921<br>341,847<br>66,300<br>24,913<br>232,016<br>132,109                                    | FY21<br>Budget<br>215<br>18,580<br>2,056,195<br>288,699<br>261,519<br>667,921<br>341,847<br>66,300<br>24,913<br>232,016<br>132,109                                    | Variance<br>-32<br>-<br>(368,243) |
| (Current Assets/Current Liabilities)<br>Days cash on hand<br>(Unrestricted Cash/ Expenses per da<br>Lease Adjusted Debt Service Covera<br>(Goal 1.1 or better)<br>Projected EOY operating cash<br>Projected change in cash<br>Projected Debt Service Coverage<br>6) % Change ADM<br>Upcoming Due Dates/Events | 49.46<br>y)<br>0.30<br>500,959<br>16,688<br>0.19 | Comments 1 Purchased<br>2<br>3<br>Source:<br>ADM<br>Local Funds<br>State Funds<br>Federal Funds<br>Bond Interest and fees<br>Instruction<br>Support Students<br>Support Staff<br>Governing board<br>Administration<br>Business<br>Maintenance & Op                                                                       | Actual<br>Actual<br>Actual<br>Actual<br>5,109<br>8,930<br>76,787<br>19,208<br>5,385<br>14,480<br>17,286<br>7,439<br>31,104<br>-                  | 5 laptops<br>Budget Sumr<br>YTD<br>Budget<br>215<br>200<br>-<br>5,109.00<br>8,930<br>72,644<br>19,306<br>5,525<br>14,500<br>21,292<br>11,009<br>30,093<br>-                | nary<br>Variance<br>-41<br>25,292<br>-<br>-<br>4,143<br>(98)<br>(140)<br>(20)<br>(4,006)<br>(3,570)                         | Forecasted<br>183<br>18,580<br>1,687,952<br>358,699<br>261,519<br>667,921<br>341,847<br>66,300<br>24,913<br>232,016<br>132,109<br>203,566                         | FY21<br>Budget<br>215<br>18,580<br>2,056,195<br>288,699<br>261,519<br>667,921<br>341,847<br>66,300<br>24,913<br>232,016<br>132,109<br>203,566                         | Variance<br>-32<br>-<br>(368,243) |
| (Current Assets/Current Liabilities) Days cash on hand (Unrestricted Cash/ Expenses per da Lease Adjusted Debt Service Covera (Goal 1.1 or better) Projected EOY operating cash Projected change in cash Projected Debt Service Coverage 6) % Change ADM Upcoming Due Dates/Events 1                          | 49.46<br>y)<br>0.30<br>500,959<br>16,688<br>0.19 | Comments 1 Purchased<br>2<br>3<br>Source:<br>ADM<br>Local Funds<br>State Funds<br>Federal Funds<br>Bond Interest and fees<br>Instruction<br>Support Students<br>Support Students<br>Support Staff<br>Governing board<br>Administration<br>Business<br>Maintenance & Op<br>Non Instructional<br>Capital                   | Actual<br>Actual<br>174<br>25,492<br>-<br>5,109<br>8,930<br>76,787<br>19,208<br>5,385<br>14,480<br>17,286<br>7,439                               | 5 laptops<br>Budget Sumr<br>YTD<br>Budget<br>215<br>200<br>-<br>5,109.00<br>8,930<br>72,644<br>19,306<br>5,525<br>14,500<br>21,292<br>11,009                               | nary<br>Variance<br>-41<br>25,292<br>-<br>-<br>4,143<br>(98)<br>(140)<br>(20)<br>(4,006)<br>(3,570)                         | Forecasted<br>183<br>18,580<br>1,687,952<br>358,699<br>261,519<br>667,921<br>341,847<br>66,300<br>24,913<br>232,016<br>132,109<br>203,566<br>-<br>15,883          | FY21<br>Budget<br>215<br>18,580<br>2,056,195<br>288,699<br>261,519<br>667,921<br>341,847<br>66,300<br>24,913<br>232,016<br>132,109<br>203,566<br>-<br>15,883          | Variance<br>-32<br>-<br>(368,243) |
| (Current Assets/Current Liabilities)<br>Days cash on hand<br>(Unrestricted Cash/ Expenses per da<br>Lease Adjusted Debt Service Covera<br>(Goal 1.1 or better)<br>Projected EOY operating cash<br>Projected change in cash<br>Projected Debt Service Coverage<br>6) % Change ADM<br>Upcoming Due Dates/Events | 49.46<br>y)<br>0.30<br>500,959<br>16,688<br>0.19 | Comments 1 Purchased<br>2<br>3<br>Source:<br>ADM<br>Local Funds<br>State Funds<br>Federal Funds<br>Bond Interest and fees<br>Instruction<br>Support Students<br>Support Students<br>Support Staff<br>Governing board<br>Administration<br>Business<br>Maintenance & Op<br>Non Instructional<br>Capital<br>Transportation | Actual<br>Actual<br>174<br>25,492<br>-<br>5,109<br>8,930<br>76,787<br>19,208<br>5,385<br>14,480<br>17,286<br>7,439<br>31,104<br>-<br>15,883<br>- | 5 laptops<br>Budget Sumr<br>YTD<br>Budget<br>215<br>200<br>-<br>5,109.00<br>8,930<br>72,644<br>19,306<br>5,525<br>14,500<br>21,292<br>11,009<br>30,093<br>-<br>15,883<br>- | nary<br>Variance<br>-41<br>25,292<br>-<br>-<br>4,143<br>(98)<br>(140)<br>(20)<br>(4,006)<br>(3,570)<br>1,011<br>-<br>-<br>- | Forecasted<br>183<br>18,580<br>1,687,952<br>358,699<br>261,519<br>667,921<br>341,847<br>66,300<br>24,913<br>232,016<br>132,109<br>203,566<br>-<br>15,883<br>4,000 | FY21<br>Budget<br>215<br>18,580<br>2,056,195<br>288,699<br>261,519<br>667,921<br>341,847<br>66,300<br>24,913<br>232,016<br>132,109<br>203,566<br>-<br>15,883<br>4,000 | Variance<br>-32<br>-<br>(368,243) |
| (Current Assets/Current Liabilities) Days cash on hand (Unrestricted Cash/ Expenses per da Lease Adjusted Debt Service Covera (Goal 1.1 or better) Projected EOY operating cash Projected change in cash Projected Debt Service Coverage 6) % Change ADM Upcoming Due Dates/Events 1                          | 49.46<br>y)<br>0.30<br>500,959<br>16,688<br>0.19 | Comments 1 Purchased<br>2<br>3<br>Source:<br>ADM<br>Local Funds<br>State Funds<br>Federal Funds<br>Bond Interest and fees<br>Instruction<br>Support Students<br>Support Students<br>Support Staff<br>Governing board<br>Administration<br>Business<br>Maintenance & Op<br>Non Instructional<br>Capital                   | Actual<br>Actual<br>Actual<br>Actual<br>5,109<br>8,930<br>76,787<br>19,208<br>5,385<br>14,480<br>17,286<br>7,439<br>31,104<br>-                  | 5 laptops<br>Budget Sumr<br>YTD<br>Budget<br>215<br>200<br>-<br>5,109.00<br>8,930<br>72,644<br>19,306<br>5,525<br>14,500<br>21,292<br>11,009<br>30,093<br>-<br>15,883      | nary<br>Variance<br>-41<br>25,292<br>-<br>-<br>4,143<br>(98)<br>(140)<br>(20)<br>(4,006)<br>(3,570)                         | Forecasted<br>183<br>18,580<br>1,687,952<br>358,699<br>261,519<br>667,921<br>341,847<br>66,300<br>24,913<br>232,016<br>132,109<br>203,566<br>-<br>15,883          | FY21<br>Budget<br>215<br>18,580<br>2,056,195<br>288,699<br>261,519<br>667,921<br>341,847<br>66,300<br>24,913<br>232,016<br>132,109<br>203,566<br>-<br>15,883          | Variance<br>-32<br>-<br>(368,243) |