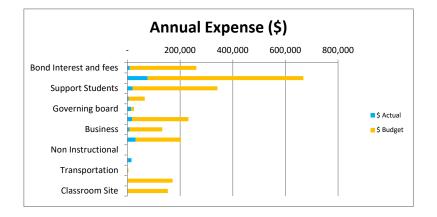

## Edge High School Monthly Financial Dashboard

| Cash                                                                                                                                                                                                                                                                                                          |                                                  |                                                                                                                                                                                                                                                                                                                          |                                                                                                                                                  | Income Sum                                                                                                                                                                 | nary                                                                                                                        |                                                                                                                                                                   |                                                                                                                                                                       |                                   |
|---------------------------------------------------------------------------------------------------------------------------------------------------------------------------------------------------------------------------------------------------------------------------------------------------------------|--------------------------------------------------|--------------------------------------------------------------------------------------------------------------------------------------------------------------------------------------------------------------------------------------------------------------------------------------------------------------------------|--------------------------------------------------------------------------------------------------------------------------------------------------|----------------------------------------------------------------------------------------------------------------------------------------------------------------------------|-----------------------------------------------------------------------------------------------------------------------------|-------------------------------------------------------------------------------------------------------------------------------------------------------------------|-----------------------------------------------------------------------------------------------------------------------------------------------------------------------|-----------------------------------|
| Beginning Operating Cash 7/1/20                                                                                                                                                                                                                                                                               | 362,265                                          |                                                                                                                                                                                                                                                                                                                          |                                                                                                                                                  | Jul-20                                                                                                                                                                     |                                                                                                                             |                                                                                                                                                                   | YTD                                                                                                                                                                   |                                   |
| Add Local Funds                                                                                                                                                                                                                                                                                               | 167                                              | Source:                                                                                                                                                                                                                                                                                                                  | Actual                                                                                                                                           | Prior Year                                                                                                                                                                 | Variance                                                                                                                    | Actual                                                                                                                                                            | Prior Year                                                                                                                                                            | Variance                          |
| Add State Funds                                                                                                                                                                                                                                                                                               | 14,876                                           | Tax Credit                                                                                                                                                                                                                                                                                                               | 167                                                                                                                                              | 134                                                                                                                                                                        | 33                                                                                                                          | 167                                                                                                                                                               | 134                                                                                                                                                                   | 33                                |
| Add Federal Funds                                                                                                                                                                                                                                                                                             | 6,547                                            | Other Local                                                                                                                                                                                                                                                                                                              | 25,329                                                                                                                                           | 392                                                                                                                                                                        | 24,937                                                                                                                      | 25,329                                                                                                                                                            | 392                                                                                                                                                                   | 24,937                            |
| Less Salaries/Benefits                                                                                                                                                                                                                                                                                        | 136,317                                          | State Equalization                                                                                                                                                                                                                                                                                                       | -                                                                                                                                                | -                                                                                                                                                                          | -                                                                                                                           |                                                                                                                                                                   | -                                                                                                                                                                     | -                                 |
| Less Purchased Services                                                                                                                                                                                                                                                                                       | 87,380                                           | State Restricted Funds                                                                                                                                                                                                                                                                                                   | _                                                                                                                                                | -                                                                                                                                                                          | -                                                                                                                           | -                                                                                                                                                                 | -                                                                                                                                                                     | -                                 |
| Less Supplies                                                                                                                                                                                                                                                                                                 | 50,884                                           | Federal                                                                                                                                                                                                                                                                                                                  | 5,109                                                                                                                                            | -                                                                                                                                                                          | 5,109                                                                                                                       | 5,109                                                                                                                                                             | -                                                                                                                                                                     | 5,109                             |
| Less Other Expenses                                                                                                                                                                                                                                                                                           | 6,653                                            | Total                                                                                                                                                                                                                                                                                                                    | 30,605                                                                                                                                           | 526                                                                                                                                                                        | 30,079                                                                                                                      | 30,605                                                                                                                                                            | 526                                                                                                                                                                   | 30,079                            |
| Transfer (from Bond Ins)                                                                                                                                                                                                                                                                                      | 28,699                                           |                                                                                                                                                                                                                                                                                                                          | 00,000                                                                                                                                           | 010                                                                                                                                                                        | 00,070                                                                                                                      | 00,000                                                                                                                                                            | 020                                                                                                                                                                   | 00,070                            |
| Adjustments to accrual                                                                                                                                                                                                                                                                                        | 5,000                                            | Comments                                                                                                                                                                                                                                                                                                                 |                                                                                                                                                  |                                                                                                                                                                            |                                                                                                                             |                                                                                                                                                                   |                                                                                                                                                                       |                                   |
| Ending Cash 7/31/2020                                                                                                                                                                                                                                                                                         | 126,320                                          | 1                                                                                                                                                                                                                                                                                                                        |                                                                                                                                                  |                                                                                                                                                                            |                                                                                                                             |                                                                                                                                                                   |                                                                                                                                                                       |                                   |
|                                                                                                                                                                                                                                                                                                               | 120,520                                          | 2                                                                                                                                                                                                                                                                                                                        |                                                                                                                                                  |                                                                                                                                                                            |                                                                                                                             |                                                                                                                                                                   |                                                                                                                                                                       |                                   |
| Restricted for                                                                                                                                                                                                                                                                                                |                                                  | 2                                                                                                                                                                                                                                                                                                                        |                                                                                                                                                  | Expense Sum                                                                                                                                                                | many                                                                                                                        |                                                                                                                                                                   |                                                                                                                                                                       |                                   |
| Classroom Site                                                                                                                                                                                                                                                                                                | 184,043                                          |                                                                                                                                                                                                                                                                                                                          |                                                                                                                                                  | Jul-20                                                                                                                                                                     | inary                                                                                                                       |                                                                                                                                                                   | YTD                                                                                                                                                                   |                                   |
|                                                                                                                                                                                                                                                                                                               |                                                  | Source                                                                                                                                                                                                                                                                                                                   | Actual                                                                                                                                           |                                                                                                                                                                            | Varianco                                                                                                                    | Actual                                                                                                                                                            |                                                                                                                                                                       | Varianco                          |
| Instructional Improvement<br>Tax Credit                                                                                                                                                                                                                                                                       | 10,213<br>27,276                                 | Source:<br>Salaries/Benefits                                                                                                                                                                                                                                                                                             | Actual 39,035                                                                                                                                    | Prior Year<br>34,637                                                                                                                                                       | Variance<br>4,398                                                                                                           | Actual<br>39,035                                                                                                                                                  | Prior Year<br>34,637                                                                                                                                                  | Variance<br>4,398                 |
|                                                                                                                                                                                                                                                                                                               |                                                  |                                                                                                                                                                                                                                                                                                                          |                                                                                                                                                  |                                                                                                                                                                            |                                                                                                                             |                                                                                                                                                                   |                                                                                                                                                                       |                                   |
| Reserve balance                                                                                                                                                                                                                                                                                               | 150,293                                          | Purchased Services                                                                                                                                                                                                                                                                                                       | 87,380                                                                                                                                           | 96,416                                                                                                                                                                     | (9,036)                                                                                                                     | 87,380                                                                                                                                                            | 96,416                                                                                                                                                                | (9,036)                           |
| Comments                                                                                                                                                                                                                                                                                                      |                                                  | Supplies                                                                                                                                                                                                                                                                                                                 | 35,001                                                                                                                                           | 17,253                                                                                                                                                                     | 17,748                                                                                                                      | 35,001                                                                                                                                                            | 17,253                                                                                                                                                                | 17,748                            |
| 1                                                                                                                                                                                                                                                                                                             |                                                  | Other Expenses                                                                                                                                                                                                                                                                                                           | 3,127                                                                                                                                            | 4,774                                                                                                                                                                      | (1,647)                                                                                                                     | 3,127                                                                                                                                                             | 4,774                                                                                                                                                                 | (1,647)                           |
| 2                                                                                                                                                                                                                                                                                                             |                                                  | Bond Interest and Fees                                                                                                                                                                                                                                                                                                   | 8,930                                                                                                                                            | 9,035                                                                                                                                                                      | (105)                                                                                                                       | 8,930                                                                                                                                                             | 9,035                                                                                                                                                                 | (105)                             |
| Key financial indicators                                                                                                                                                                                                                                                                                      |                                                  | Capital Expenses                                                                                                                                                                                                                                                                                                         | 15,883                                                                                                                                           | -                                                                                                                                                                          | 15,883                                                                                                                      | 15,883                                                                                                                                                            | -                                                                                                                                                                     | 15,883                            |
|                                                                                                                                                                                                                                                                                                               |                                                  |                                                                                                                                                                                                                                                                                                                          |                                                                                                                                                  | 167 115                                                                                                                                                                    | 27,241                                                                                                                      | 189,356                                                                                                                                                           | 162,115                                                                                                                                                               | 27,241                            |
| Current Ratio                                                                                                                                                                                                                                                                                                 | 0.96                                             | Total                                                                                                                                                                                                                                                                                                                    | 189,356                                                                                                                                          | 162,115                                                                                                                                                                    | 27,241                                                                                                                      | 100,000                                                                                                                                                           | 101)110                                                                                                                                                               | 27,211                            |
| (Current Assets/Current Liabilities)<br>Days cash on hand                                                                                                                                                                                                                                                     | 49.46                                            |                                                                                                                                                                                                                                                                                                                          | 90 chromebooks and 2                                                                                                                             | 5 laptops                                                                                                                                                                  |                                                                                                                             | 100,000                                                                                                                                                           |                                                                                                                                                                       | 27,211                            |
| (Current Assets/Current Liabilities)                                                                                                                                                                                                                                                                          | 49.46                                            | Comments 1 Purchased<br>2                                                                                                                                                                                                                                                                                                |                                                                                                                                                  | 5 laptops<br>Budget Sumr                                                                                                                                                   |                                                                                                                             | 100,000                                                                                                                                                           |                                                                                                                                                                       |                                   |
| (Current Assets/Current Liabilities)<br>Days cash on hand<br>(Unrestricted Cash/ Expenses per da                                                                                                                                                                                                              | 49.46<br>y)                                      | Comments 1 Purchased<br>2<br>3                                                                                                                                                                                                                                                                                           | 1 90 chromebooks and 2                                                                                                                           | 5 laptops<br>Budget Sumr<br>YTD                                                                                                                                            | nary                                                                                                                        |                                                                                                                                                                   | FY21                                                                                                                                                                  |                                   |
| (Current Assets/Current Liabilities)<br>Days cash on hand<br>(Unrestricted Cash/ Expenses per da<br>Lease Adjusted Debt Service Covera                                                                                                                                                                        | 49.46                                            | Comments 1 Purchased<br>2<br>3<br>Source:                                                                                                                                                                                                                                                                                | 90 chromebooks and 2                                                                                                                             | 5 laptops<br>Budget Sumr<br>YTD<br>Budget                                                                                                                                  | nary<br>Variance                                                                                                            | Forecasted                                                                                                                                                        | FY21<br>Budget                                                                                                                                                        | Variance                          |
| (Current Assets/Current Liabilities)<br>Days cash on hand<br>(Unrestricted Cash/ Expenses per da                                                                                                                                                                                                              | 49.46<br>y)                                      | Comments 1 Purchased<br>2<br>3<br>Source:<br>ADM                                                                                                                                                                                                                                                                         | 90 chromebooks and 2<br>Actual                                                                                                                   | 5 laptops<br>Budget Sumr<br>YTD<br>Budget<br>215                                                                                                                           | nary<br>Variance<br>-41                                                                                                     | Forecasted<br>183                                                                                                                                                 | FY21<br>Budget<br>215                                                                                                                                                 |                                   |
| (Current Assets/Current Liabilities)<br>Days cash on hand<br>(Unrestricted Cash/ Expenses per da<br>Lease Adjusted Debt Service Covera<br>(Goal 1.1 or better)                                                                                                                                                | 49.46<br>y)<br>0.30                              | Comments 1 Purchased<br>2<br>3<br>Source:<br>ADM<br>Local Funds                                                                                                                                                                                                                                                          | 90 chromebooks and 2                                                                                                                             | 5 laptops<br>Budget Sumr<br>YTD<br>Budget                                                                                                                                  | nary<br>Variance                                                                                                            | Forecasted<br>183<br>18,580                                                                                                                                       | FY21<br>Budget<br>215<br>18,580                                                                                                                                       | Variance<br>-32                   |
| (Current Assets/Current Liabilities)<br>Days cash on hand<br>(Unrestricted Cash/ Expenses per da<br>Lease Adjusted Debt Service Covera                                                                                                                                                                        | 49.46<br>y)                                      | Comments 1 Purchased<br>2<br>3<br>Source:<br>ADM<br>Local Funds<br>State Funds                                                                                                                                                                                                                                           | Actual<br>174<br>25,492<br>-                                                                                                                     | 5 laptops<br>Budget Sumr<br>YTD<br>Budget<br>215<br>200<br>-                                                                                                               | nary<br>Variance<br>-41                                                                                                     | Forecasted<br>183<br>18,580<br>1,687,952                                                                                                                          | FY21<br>Budget<br>215<br>18,580<br>2,056,195                                                                                                                          | Variance<br>-32<br>-<br>(368,243) |
| (Current Assets/Current Liabilities)<br>Days cash on hand<br>(Unrestricted Cash/ Expenses per da<br>Lease Adjusted Debt Service Covera<br>(Goal 1.1 or better)                                                                                                                                                | 49.46<br>y)<br>0.30                              | Comments 1 Purchased<br>2<br>3<br>Source:<br>ADM<br>Local Funds                                                                                                                                                                                                                                                          | Actual<br>174<br>25,492<br>-<br>5,109                                                                                                            | 5 laptops<br>Budget Sumr<br>YTD<br>Budget<br>215                                                                                                                           | nary<br>Variance<br>-41                                                                                                     | Forecasted<br>183<br>18,580                                                                                                                                       | FY21<br>Budget<br>215<br>18,580                                                                                                                                       | Variance<br>-32                   |
| (Current Assets/Current Liabilities)<br>Days cash on hand<br>(Unrestricted Cash/ Expenses per da<br>Lease Adjusted Debt Service Covera<br>(Goal 1.1 or better)                                                                                                                                                | 49.46<br>y)<br>0.30                              | Comments 1 Purchased<br>2<br>3<br>Source:<br>ADM<br>Local Funds<br>State Funds                                                                                                                                                                                                                                           | Actual<br>174<br>25,492<br>-                                                                                                                     | 5 laptops<br>Budget Sumr<br>YTD<br>Budget<br>215<br>200<br>-                                                                                                               | nary<br>Variance<br>-41                                                                                                     | Forecasted<br>183<br>18,580<br>1,687,952                                                                                                                          | FY21<br>Budget<br>215<br>18,580<br>2,056,195                                                                                                                          | Variance<br>-32<br>-<br>(368,243) |
| (Current Assets/Current Liabilities)<br>Days cash on hand<br>(Unrestricted Cash/ Expenses per da<br>Lease Adjusted Debt Service Covera<br>(Goal 1.1 or better)<br>Projected EOY operating cash                                                                                                                | 49.46<br>y)<br>0.30<br>500,959                   | Comments 1 Purchased<br>2<br>3<br>Source:<br>ADM<br>Local Funds<br>State Funds<br>Federal Funds                                                                                                                                                                                                                          | Actual<br>174<br>25,492<br>-<br>5,109                                                                                                            | 5 laptops<br>Budget Sumr<br>YTD<br>Budget<br>215<br>200<br>-<br>5,109.00                                                                                                   | nary<br>Variance<br>-41                                                                                                     | Forecasted<br>183<br>18,580<br>1,687,952<br>358,699                                                                                                               | FY21<br>Budget<br>215<br>18,580<br>2,056,195<br>288,699                                                                                                               | Variance<br>-32<br>-<br>(368,243) |
| (Current Assets/Current Liabilities)<br>Days cash on hand<br>(Unrestricted Cash/ Expenses per da<br>Lease Adjusted Debt Service Covera<br>(Goal 1.1 or better)<br>Projected EOY operating cash                                                                                                                | 49.46<br>y)<br>0.30<br>500,959                   | Comments 1 Purchased<br>2<br>3<br>Source:<br>ADM<br>Local Funds<br>State Funds<br>Federal Funds<br>Bond Interest and fees                                                                                                                                                                                                | Actual<br>174<br>25,492<br>-<br>5,109<br>8,930                                                                                                   | 5 laptops<br>Budget Sumr<br>YTD<br>Budget<br>215<br>200<br>-<br>5,109.00<br>8,930                                                                                          | nary<br>Variance<br>-41<br>25,292<br>-<br>-<br>-                                                                            | Forecasted<br>183<br>18,580<br>1,687,952<br>358,699<br>261,519                                                                                                    | FY21<br>Budget<br>215<br>18,580<br>2,056,195<br>288,699<br>261,519                                                                                                    | Variance<br>-32<br>-<br>(368,243) |
| (Current Assets/Current Liabilities)<br>Days cash on hand<br>(Unrestricted Cash/ Expenses per da<br>Lease Adjusted Debt Service Covera<br>(Goal 1.1 or better)<br>Projected EOY operating cash<br>Projected change in cash                                                                                    | 49.46<br>y)<br>0.30<br>500,959<br>16,688         | Comments 1 Purchased<br>2<br>3<br>Source:<br>ADM<br>Local Funds<br>State Funds<br>Federal Funds<br>Bond Interest and fees<br>Instruction                                                                                                                                                                                 | Actual<br>Actual<br>174<br>25,492<br>-<br>5,109<br>8,930<br>76,787                                                                               | 5 laptops<br>Budget Summ<br>YTD<br>Budget<br>215<br>200<br>-<br>5,109.00<br>8,930<br>72,644                                                                                | nary<br>Variance<br>-41<br>25,292<br>-<br>-<br>-<br>4,143                                                                   | Forecasted<br>183<br>18,580<br>1,687,952<br>358,699<br>261,519<br>667,921                                                                                         | FY21<br>Budget<br>215<br>18,580<br>2,056,195<br>288,699<br>261,519<br>667,921                                                                                         | Variance<br>-32<br>-<br>(368,243) |
| (Current Assets/Current Liabilities)<br>Days cash on hand<br>(Unrestricted Cash/ Expenses per da<br>Lease Adjusted Debt Service Covera<br>(Goal 1.1 or better)<br>Projected EOY operating cash<br>Projected change in cash                                                                                    | 49.46<br>y)<br>0.30<br>500,959<br>16,688         | Comments 1 Purchased<br>2<br>3<br>Source:<br>ADM<br>Local Funds<br>State Funds<br>Federal Funds<br>Bond Interest and fees<br>Instruction<br>Support Students                                                                                                                                                             | Actual<br>Actual<br>174<br>25,492<br>-<br>5,109<br>8,930<br>76,787<br>19,208                                                                     | 5 laptops<br>Budget Summ<br>YTD<br>Budget<br>215<br>200<br>-<br>5,109.00<br>8,930<br>72,644<br>19,306                                                                      | nary<br>Variance<br>-41<br>25,292<br>-<br>-<br>-<br>4,143<br>(98)                                                           | Forecasted<br>183<br>18,580<br>1,687,952<br>358,699<br>261,519<br>667,921<br>341,847                                                                              | FY21<br>Budget<br>215<br>18,580<br>2,056,195<br>288,699<br>261,519<br>667,921<br>341,847                                                                              | Variance<br>-32<br>-<br>(368,243) |
| (Current Assets/Current Liabilities)<br>Days cash on hand<br>(Unrestricted Cash/ Expenses per da<br>Lease Adjusted Debt Service Covera<br>(Goal 1.1 or better)<br>Projected EOY operating cash<br>Projected change in cash                                                                                    | 49.46<br>y)<br>0.30<br>500,959<br>16,688         | Comments 1 Purchased<br>2<br>3<br>Source:<br>ADM<br>Local Funds<br>State Funds<br>Federal Funds<br>Bond Interest and fees<br>Instruction<br>Support Students<br>Support Staff                                                                                                                                            | Actual<br>Actual<br>174<br>25,492<br>-<br>5,109<br>8,930<br>76,787<br>19,208<br>5,385                                                            | 5 laptops<br>Budget Sumr<br>YTD<br>Budget<br>215<br>200<br>-<br>5,109.00<br>8,930<br>72,644<br>19,306<br>5,525                                                             | nary<br>Variance<br>-41<br>25,292<br>-<br>-<br>4,143<br>(98)<br>(140)                                                       | Forecasted<br>183<br>18,580<br>1,687,952<br>358,699<br>261,519<br>667,921<br>341,847<br>66,300                                                                    | FY21<br>Budget<br>215<br>18,580<br>2,056,195<br>288,699<br>261,519<br>667,921<br>341,847<br>66,300                                                                    | Variance<br>-32<br>-<br>(368,243) |
| (Current Assets/Current Liabilities)<br>Days cash on hand<br>(Unrestricted Cash/ Expenses per da<br>Lease Adjusted Debt Service Covera<br>(Goal 1.1 or better)<br>Projected EOY operating cash<br>Projected change in cash<br>Projected Debt Service Coverage<br>6) % Change ADM                              | 49.46<br>y)<br>0.30<br>500,959<br>16,688<br>0.19 | Comments 1 Purchased<br>2<br>3<br>Source:<br>ADM<br>Local Funds<br>State Funds<br>Federal Funds<br>Bond Interest and fees<br>Instruction<br>Support Students<br>Support Staff<br>Governing board                                                                                                                         | Actual<br>Actual<br>174<br>25,492<br>-<br>5,109<br>8,930<br>76,787<br>19,208<br>5,385<br>14,480                                                  | 5 laptops<br>Budget Summ<br>YTD<br>Budget<br>215<br>200<br>-<br>5,109.00<br>8,930<br>72,644<br>19,306<br>5,525<br>14,500                                                   | nary<br>Variance<br>-41<br>25,292<br>-<br>-<br>4,143<br>(98)<br>(140)<br>(20)<br>(4,006)                                    | Forecasted<br>183<br>18,580<br>1,687,952<br>358,699<br>261,519<br>667,921<br>341,847<br>66,300<br>24,913                                                          | FY21<br>Budget<br>215<br>18,580<br>2,056,195<br>288,699<br>261,519<br>667,921<br>341,847<br>66,300<br>24,913                                                          | Variance<br>-32<br>-<br>(368,243) |
| (Current Assets/Current Liabilities)<br>Days cash on hand<br>(Unrestricted Cash/ Expenses per da<br>Lease Adjusted Debt Service Covera<br>(Goal 1.1 or better)<br>Projected EOY operating cash<br>Projected change in cash<br>Projected Debt Service Coverage                                                 | 49.46<br>y)<br>0.30<br>500,959<br>16,688<br>0.19 | Comments 1 Purchased<br>2<br>3<br>Source:<br>ADM<br>Local Funds<br>State Funds<br>Federal Funds<br>Bond Interest and fees<br>Instruction<br>Support Students<br>Support Students<br>Support Staff<br>Governing board<br>Administration                                                                                   | Actual<br>Actual<br>174<br>25,492<br>-<br>5,109<br>8,930<br>76,787<br>19,208<br>5,385<br>14,480<br>17,286                                        | 5 laptops<br>Budget Summ<br>YTD<br>Budget<br>215<br>200<br>-<br>5,109.00<br>8,930<br>72,644<br>19,306<br>5,525<br>14,500<br>21,292                                         | nary<br>Variance<br>-41<br>25,292<br>-<br>-<br>4,143<br>(98)<br>(140)<br>(20)                                               | Forecasted<br>183<br>18,580<br>1,687,952<br>358,699<br>261,519<br>667,921<br>341,847<br>66,300<br>24,913<br>232,016                                               | FY21<br>Budget<br>215<br>18,580<br>2,056,195<br>288,699<br>261,519<br>667,921<br>341,847<br>66,300<br>24,913<br>232,016                                               | Variance<br>-32<br>-<br>(368,243) |
| (Current Assets/Current Liabilities)<br>Days cash on hand<br>(Unrestricted Cash/ Expenses per da<br>Lease Adjusted Debt Service Covera<br>(Goal 1.1 or better)<br>Projected EOY operating cash<br>Projected change in cash<br>Projected Debt Service Coverage<br>6) % Change ADM                              | 49.46<br>y)<br>0.30<br>500,959<br>16,688<br>0.19 | Comments 1 Purchased<br>2<br>3<br>Source:<br>ADM<br>Local Funds<br>State Funds<br>Federal Funds<br>Bond Interest and fees<br>Instruction<br>Support Students<br>Support Students<br>Support Staff<br>Governing board<br>Administration<br>Business                                                                       | Actual<br>Actual<br>174<br>25,492<br>-<br>5,109<br>8,930<br>76,787<br>19,208<br>5,385<br>14,480<br>17,286<br>7,439                               | 5 laptops<br>Budget Sumr<br>YTD<br>Budget<br>215<br>200<br>-<br>5,109.00<br>8,930<br>72,644<br>19,306<br>5,525<br>14,500<br>21,292<br>11,009                               | nary<br>Variance<br>-41<br>25,292<br>-<br>-<br>4,143<br>(98)<br>(140)<br>(20)<br>(4,006)<br>(3,570)                         | Forecasted<br>183<br>18,580<br>1,687,952<br>358,699<br>261,519<br>667,921<br>341,847<br>66,300<br>24,913<br>232,016<br>132,109                                    | FY21<br>Budget<br>215<br>18,580<br>2,056,195<br>288,699<br>261,519<br>667,921<br>341,847<br>66,300<br>24,913<br>232,016<br>132,109                                    | Variance<br>-32<br>-<br>(368,243) |
| (Current Assets/Current Liabilities)<br>Days cash on hand<br>(Unrestricted Cash/ Expenses per da<br>Lease Adjusted Debt Service Covera<br>(Goal 1.1 or better)<br>Projected EOY operating cash<br>Projected change in cash<br>Projected Debt Service Coverage<br>6) % Change ADM<br>Upcoming Due Dates/Events | 49.46<br>y)<br>0.30<br>500,959<br>16,688<br>0.19 | Comments 1 Purchased<br>2<br>3<br>Source:<br>ADM<br>Local Funds<br>State Funds<br>Federal Funds<br>Bond Interest and fees<br>Instruction<br>Support Students<br>Support Staff<br>Governing board<br>Administration<br>Business<br>Maintenance & Op                                                                       | Actual<br>Actual<br>Actual<br>Actual<br>5,109<br>8,930<br>76,787<br>19,208<br>5,385<br>14,480<br>17,286<br>7,439<br>31,104<br>-                  | 5 laptops<br>Budget Sumr<br>YTD<br>Budget<br>215<br>200<br>-<br>5,109.00<br>8,930<br>72,644<br>19,306<br>5,525<br>14,500<br>21,292<br>11,009<br>30,093<br>-                | nary<br>Variance<br>-41<br>25,292<br>-<br>-<br>4,143<br>(98)<br>(140)<br>(20)<br>(4,006)<br>(3,570)                         | Forecasted<br>183<br>18,580<br>1,687,952<br>358,699<br>261,519<br>667,921<br>341,847<br>66,300<br>24,913<br>232,016<br>132,109<br>203,566                         | FY21<br>Budget<br>215<br>18,580<br>2,056,195<br>288,699<br>261,519<br>667,921<br>341,847<br>66,300<br>24,913<br>232,016<br>132,109<br>203,566                         | Variance<br>-32<br>-<br>(368,243) |
| (Current Assets/Current Liabilities) Days cash on hand (Unrestricted Cash/ Expenses per da Lease Adjusted Debt Service Covera (Goal 1.1 or better) Projected EOY operating cash Projected change in cash Projected Debt Service Coverage 6) % Change ADM Upcoming Due Dates/Events 1                          | 49.46<br>y)<br>0.30<br>500,959<br>16,688<br>0.19 | Comments 1 Purchased<br>2<br>3<br>Source:<br>ADM<br>Local Funds<br>State Funds<br>Federal Funds<br>Bond Interest and fees<br>Instruction<br>Support Students<br>Support Students<br>Support Staff<br>Governing board<br>Administration<br>Business<br>Maintenance & Op<br>Non Instructional<br>Capital                   | Actual<br>Actual<br>174<br>25,492<br>-<br>5,109<br>8,930<br>76,787<br>19,208<br>5,385<br>14,480<br>17,286<br>7,439                               | 5 laptops<br>Budget Sumr<br>YTD<br>Budget<br>215<br>200<br>-<br>5,109.00<br>8,930<br>72,644<br>19,306<br>5,525<br>14,500<br>21,292<br>11,009                               | nary<br>Variance<br>-41<br>25,292<br>-<br>-<br>4,143<br>(98)<br>(140)<br>(20)<br>(4,006)<br>(3,570)                         | Forecasted<br>183<br>18,580<br>1,687,952<br>358,699<br>261,519<br>667,921<br>341,847<br>66,300<br>24,913<br>232,016<br>132,109<br>203,566<br>-<br>15,883          | FY21<br>Budget<br>215<br>18,580<br>2,056,195<br>288,699<br>261,519<br>667,921<br>341,847<br>66,300<br>24,913<br>232,016<br>132,109<br>203,566<br>-<br>15,883          | Variance<br>-32<br>-<br>(368,243) |
| (Current Assets/Current Liabilities)<br>Days cash on hand<br>(Unrestricted Cash/ Expenses per da<br>Lease Adjusted Debt Service Covera<br>(Goal 1.1 or better)<br>Projected EOY operating cash<br>Projected change in cash<br>Projected Debt Service Coverage<br>6) % Change ADM<br>Upcoming Due Dates/Events | 49.46<br>y)<br>0.30<br>500,959<br>16,688<br>0.19 | Comments 1 Purchased<br>2<br>3<br>Source:<br>ADM<br>Local Funds<br>State Funds<br>Federal Funds<br>Bond Interest and fees<br>Instruction<br>Support Students<br>Support Students<br>Support Staff<br>Governing board<br>Administration<br>Business<br>Maintenance & Op<br>Non Instructional<br>Capital<br>Transportation | Actual<br>Actual<br>174<br>25,492<br>-<br>5,109<br>8,930<br>76,787<br>19,208<br>5,385<br>14,480<br>17,286<br>7,439<br>31,104<br>-<br>15,883<br>- | 5 laptops<br>Budget Sumr<br>YTD<br>Budget<br>215<br>200<br>-<br>5,109.00<br>8,930<br>72,644<br>19,306<br>5,525<br>14,500<br>21,292<br>11,009<br>30,093<br>-<br>15,883<br>- | nary<br>Variance<br>-41<br>25,292<br>-<br>-<br>4,143<br>(98)<br>(140)<br>(20)<br>(4,006)<br>(3,570)<br>1,011<br>-<br>-<br>- | Forecasted<br>183<br>18,580<br>1,687,952<br>358,699<br>261,519<br>667,921<br>341,847<br>66,300<br>24,913<br>232,016<br>132,109<br>203,566<br>-<br>15,883<br>4,000 | FY21<br>Budget<br>215<br>18,580<br>2,056,195<br>288,699<br>261,519<br>667,921<br>341,847<br>66,300<br>24,913<br>232,016<br>132,109<br>203,566<br>-<br>15,883<br>4,000 | Variance<br>-32<br>-<br>(368,243) |
| (Current Assets/Current Liabilities) Days cash on hand (Unrestricted Cash/ Expenses per da Lease Adjusted Debt Service Covera (Goal 1.1 or better) Projected EOY operating cash Projected change in cash Projected Debt Service Coverage 6) % Change ADM Upcoming Due Dates/Events 1                          | 49.46<br>y)<br>0.30<br>500,959<br>16,688<br>0.19 | Comments 1 Purchased<br>2<br>3<br>Source:<br>ADM<br>Local Funds<br>State Funds<br>Federal Funds<br>Bond Interest and fees<br>Instruction<br>Support Students<br>Support Students<br>Support Staff<br>Governing board<br>Administration<br>Business<br>Maintenance & Op<br>Non Instructional<br>Capital                   | Actual<br>Actual<br>Actual<br>Actual<br>5,109<br>8,930<br>76,787<br>19,208<br>5,385<br>14,480<br>17,286<br>7,439<br>31,104<br>-                  | 5 laptops<br>Budget Sumr<br>YTD<br>Budget<br>215<br>200<br>-<br>5,109.00<br>8,930<br>72,644<br>19,306<br>5,525<br>14,500<br>21,292<br>11,009<br>30,093<br>-<br>15,883      | nary<br>Variance<br>-41<br>25,292<br>-<br>-<br>4,143<br>(98)<br>(140)<br>(20)<br>(4,006)<br>(3,570)                         | Forecasted<br>183<br>18,580<br>1,687,952<br>358,699<br>261,519<br>667,921<br>341,847<br>66,300<br>24,913<br>232,016<br>132,109<br>203,566<br>-<br>15,883          | FY21<br>Budget<br>215<br>18,580<br>2,056,195<br>288,699<br>261,519<br>667,921<br>341,847<br>66,300<br>24,913<br>232,016<br>132,109<br>203,566<br>-<br>15,883          | Variance<br>-32<br>-<br>(368,243) |