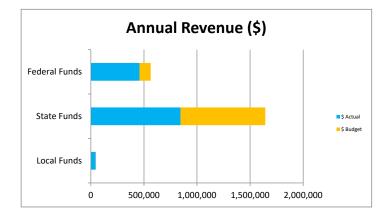

## **Comments 1** Purchased service - Legal settlement and Special Education Services

2 Supplies - 90 chromebooks

3 Capital - Staff laptops

| Budget Summary         |         |         |          |            |           |          |  |
|------------------------|---------|---------|----------|------------|-----------|----------|--|
|                        | YTD     |         |          | FY21       |           |          |  |
| Source:                | Actual  | Budget  | Variance | Forecasted | Budget    | Variance |  |
| ADM                    | 161.5   | 215     | -53.5    | 164        | 215       | -51      |  |
| Local Funds            | 45,513  | 43,295  | 2,218    | 46,205     | 18,580    | 27,625   |  |
| State Funds            | 843,911 | 821,815 | 22,096   | 1,643,631  | 2,056,195 | (412,564 |  |
| Federal Funds          | 459,115 | 459,115 | -        | 563,332    | 288,699   | 274,633  |  |
| Bond Interest and fees | 131,283 | 132,430 | (1,147)  | 261,519    | 261,519   | -        |  |
| Instruction            | 369,912 | 379,162 | (9,250)  | 667,921    | 667,921   | -        |  |
| Support Students       | 184,327 | 187,588 | (3,261)  | 341,847    | 341,847   | -        |  |
| Support Staff          | 43,603  | 43,603  | -        | 66,300     | 66,300    | -        |  |
| Governing board        | 22,039  | 22,039  | -        | 24,913     | 24,913    | -        |  |
| Administration         | 132,230 | 136,232 | (4,002)  | 232,016    | 232,016   | -        |  |
| Business               | 72,905  | 73,555  | (650)    | 132,109    | 132,109   | -        |  |
| Maintenance & Op       | 114,492 | 124,715 | (10,223) | 203,566    | 203,566   | -        |  |
| Non Instructional      | -       | -       | -        | -          | -         | -        |  |
| Capital                | 17,722  | 15,883  | 1,839    | 15,883     | 15,883    | -        |  |
| Transportation         | -       | -       | -        | 4,000      | 4,000     | -        |  |
| Program 200 Services   | 84,823  | 86,513  | (1,690)  | 171,500    | 171,500   | -        |  |
| Classroom Site         | 49,947  | 50,000  | (53)     | 153,415    | 153,415   | -        |  |
| Total                  | 125,256 | 72,506  | 52,750   | (21,821)   | 88,485    | (110,306 |  |