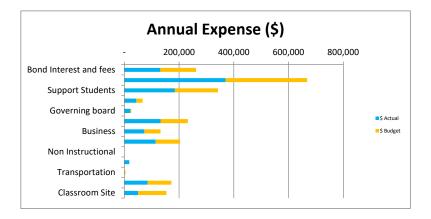

## **Comments 1** Purchased service - Legal settlement and Special Education Services

2 Supplies - 90 chromebooks

3 Capital - Staff laptops

| Budget Summary         |         |         |          |            |           |          |  |
|------------------------|---------|---------|----------|------------|-----------|----------|--|
|                        | YTD     |         |          | FY21       |           |          |  |
| Source:                | Actual  | Budget  | Variance | Forecasted | Budget    | Variance |  |
| ADM                    | 161.5   | 215     | -53.5    | 164        | 215       | -51      |  |
| Local Funds            | 45,513  | 43,295  | 2,218    | 46,205     | 18,580    | 27,625   |  |
| State Funds            | 843,911 | 821,815 | 22,096   | 1,643,631  | 2,056,195 | (412,564 |  |
| Federal Funds          | 459,115 | 459,115 | -        | 563,332    | 288,699   | 274,633  |  |
| Bond Interest and fees | 131,283 | 132,430 | (1,147)  | 261,519    | 261,519   | -        |  |
| Instruction            | 369,912 | 379,162 | (9,250)  | 667,921    | 667,921   | -        |  |
| Support Students       | 184,327 | 187,588 | (3,261)  | 341,847    | 341,847   | -        |  |
| Support Staff          | 43,603  | 43,603  | -        | 66,300     | 66,300    | -        |  |
| Governing board        | 22,039  | 22,039  | -        | 24,913     | 24,913    | -        |  |
| Administration         | 132,230 | 136,232 | (4,002)  | 232,016    | 232,016   | -        |  |
| Business               | 72,905  | 73,555  | (650)    | 132,109    | 132,109   | -        |  |
| Maintenance & Op       | 114,492 | 124,715 | (10,223) | 203,566    | 203,566   | -        |  |
| Non Instructional      | -       | -       | -        | -          | -         | -        |  |
| Capital                | 17,722  | 15,883  | 1,839    | 15,883     | 15,883    | -        |  |
| Transportation         | -       | -       | -        | 4,000      | 4,000     | -        |  |
| Program 200 Services   | 84,823  | 86,513  | (1,690)  | 171,500    | 171,500   | -        |  |
| Classroom Site         | 49,947  | 50,000  | (53)     | 153,415    | 153,415   | -        |  |
| Total                  | 125,256 | 72,506  | 52,750   | (21,821)   | 88,485    | (110,306 |  |