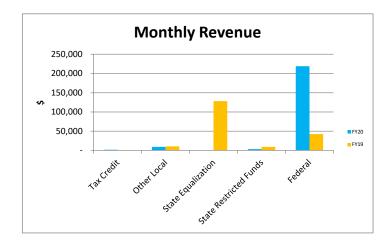

| Income Summary         |         |            |           |           |            |           |  |
|------------------------|---------|------------|-----------|-----------|------------|-----------|--|
|                        | Jan-21  |            |           | YTD       |            |           |  |
| Source:                | Actual  | Prior Year | Variance  | Actual    | Prior Year | Variance  |  |
| Tax Credit             | 1,809   | 956        | 853       | 5,808     | 3,926      | 1,882     |  |
| Other Local            | 9,242   | 10,580     | (1,338)   | 40,605    | 12,024     | 28,581    |  |
| State Equalization     | -       | 128,385    | (128,385) | 789,501   | 967,748    | (178,247) |  |
| State Restricted Funds | 3,306   | 9,167      | (5,861)   | 54,409    | 72,292     | (17,883)  |  |
| Federal                | 218,833 | 42,499     | 176,334   | 459,115   | 154,721    | 304,394   |  |
| Total                  | 233,190 | 191,587    | 41,603    | 1,349,438 | 1,210,711  | 138,727   |  |

## Comments

State Equalization January was recognized in December (related to June 30 accrual)
Federal revenue inclues Payroll Protection Program Loan forgiveness.

| Expense Summary        |         |            |          |           |            |           |  |
|------------------------|---------|------------|----------|-----------|------------|-----------|--|
|                        | Jan-21  |            |          | YTD       |            |           |  |
| Source:                | Actual  | Prior Year | Variance | Actual    | Prior Year | Variance  |  |
| Salaries/Benefits      | 108,760 | 140,786    | (32,026) | 797,225   | 732,399    | 64,826    |  |
| Purchased Services     | 12,238  | 36,311     | (24,073) | 220,656   | 332,033    | (111,377) |  |
| Supplies               | 1,222   | 2,890      | (1,668)  | 51,109    | 42,976     | 8,133     |  |
| Other Expenses         | 1,576   | 548        | 1,028    | 7,227     | 7,655      | (428)     |  |
| Bond Interest and Fees | 118,903 | 125,240    | (6,337)  | 131,283   | 134,275    | (2,992)   |  |
| Capital Expenses       | -       | -          | -        | 17,722    | 744        | 16,978    |  |
| Total                  | 242,699 | 305,775    | (63,076) | 1,225,222 | 1,250,082  | (24,860)  |  |