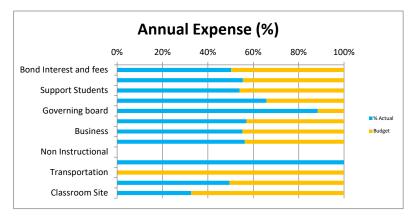

## **Comments 1** Purchased service - Legal settlement and Special Education Services

2 Supplies - 90 chromebooks

3 Capital - Staff laptops

| Budget Summary         |         |         |          |            |           |          |  |
|------------------------|---------|---------|----------|------------|-----------|----------|--|
|                        | YTD     |         |          | FY21       |           |          |  |
| Source:                | Actual  | Budget  | Variance | Forecasted | Budget    | Variance |  |
| ADM                    | 161.5   | 215     | -53.5    | 164        | 215       | -51      |  |
| Local Funds            | 45,513  | 43,295  | 2,218    | 46,205     | 18,580    | 27,625   |  |
| State Funds            | 843,911 | 821,815 | 22,096   | 1,643,631  | 2,056,195 | (412,564 |  |
| Federal Funds          | 459,115 | 459,115 | -        | 563,332    | 288,699   | 274,633  |  |
| Bond Interest and fees | 131,283 | 132,430 | (1,147)  | 261,519    | 261,519   | -        |  |
| Instruction            | 369,912 | 379,162 | (9,250)  | 667,921    | 667,921   | -        |  |
| Support Students       | 184,327 | 187,588 | (3,261)  | 341,847    | 341,847   | -        |  |
| Support Staff          | 43,603  | 43,603  | -        | 66,300     | 66,300    | -        |  |
| Governing board        | 22,039  | 22,039  | -        | 24,913     | 24,913    | -        |  |
| Administration         | 132,230 | 136,232 | (4,002)  | 232,016    | 232,016   | -        |  |
| Business               | 72,905  | 73,555  | (650)    | 132,109    | 132,109   | -        |  |
| Maintenance & Op       | 114,492 | 124,715 | (10,223) | 203,566    | 203,566   | -        |  |
| Non Instructional      | -       | -       | -        | -          | -         | -        |  |
| Capital                | 17,722  | 15,883  | 1,839    | 15,883     | 15,883    | -        |  |
| Transportation         | -       | -       | -        | 4,000      | 4,000     | -        |  |
| Program 200 Services   | 84,823  | 86,513  | (1,690)  | 171,500    | 171,500   | -        |  |
| Classroom Site         | 49,947  | 50,000  | (53)     | 153,415    | 153,415   | -        |  |
| Total                  | 125,256 | 72,506  | 52,750   | (21,821)   | 88,485    | (110,306 |  |