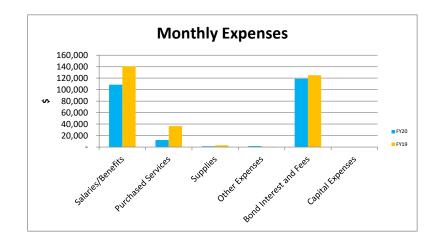

## Comments

State Equalization January was recognized in December (related to June 30 accrual)
Federal revenue inclues Payroll Protection Program Loan forgiveness.

| Expense Summary        |         |            |          |           |            |           |  |
|------------------------|---------|------------|----------|-----------|------------|-----------|--|
|                        | Jan-21  |            |          | YTD       |            |           |  |
| Source:                | Actual  | Prior Year | Variance | Actual    | Prior Year | Variance  |  |
| Salaries/Benefits      | 108,760 | 140,786    | (32,026) | 797,225   | 732,399    | 64,826    |  |
| Purchased Services     | 12,238  | 36,311     | (24,073) | 220,656   | 332,033    | (111,377) |  |
| Supplies               | 1,222   | 2,890      | (1,668)  | 51,109    | 42,976     | 8,133     |  |
| Other Expenses         | 1,576   | 548        | 1,028    | 7,227     | 7,655      | (428)     |  |
| Bond Interest and Fees | 118,903 | 125,240    | (6,337)  | 131,283   | 134,275    | (2,992)   |  |
| Capital Expenses       | -       | -          | -        | 17,722    | 744        | 16,978    |  |
| Total                  | 242,699 | 305,775    | (63,076) | 1,225,222 | 1,250,082  | (24,860)  |  |

## **Comments 1** Purchased service - Legal settlement and Special Education Services

2 Supplies - 90 chromebooks

3 Capital - Staff laptops

| Budget Summary         |         |         |          |            |           |          |  |
|------------------------|---------|---------|----------|------------|-----------|----------|--|
|                        | YTD     |         |          | FY21       |           |          |  |
| Source:                | Actual  | Budget  | Variance | Forecasted | Budget    | Variance |  |
| ADM                    | 161.5   | 215     | -53.5    | 164        | 215       | -51      |  |
| Local Funds            | 45,513  | 43,295  | 2,218    | 46,205     | 18,580    | 27,625   |  |
| State Funds            | 843,911 | 821,815 | 22,096   | 1,643,631  | 2,056,195 | (412,564 |  |
| Federal Funds          | 459,115 | 459,115 | -        | 563,332    | 288,699   | 274,633  |  |
| Bond Interest and fees | 131,283 | 132,430 | (1,147)  | 261,519    | 261,519   | -        |  |
| Instruction            | 369,912 | 379,162 | (9,250)  | 667,921    | 667,921   | -        |  |
| Support Students       | 184,327 | 187,588 | (3,261)  | 341,847    | 341,847   | -        |  |
| Support Staff          | 43,603  | 43,603  | -        | 66,300     | 66,300    | -        |  |
| Governing board        | 22,039  | 22,039  | -        | 24,913     | 24,913    | -        |  |
| Administration         | 132,230 | 136,232 | (4,002)  | 232,016    | 232,016   | -        |  |
| Business               | 72,905  | 73,555  | (650)    | 132,109    | 132,109   | -        |  |
| Maintenance & Op       | 114,492 | 124,715 | (10,223) | 203,566    | 203,566   | -        |  |
| Non Instructional      | -       | -       | -        | -          | -         | -        |  |
| Capital                | 17,722  | 15,883  | 1,839    | 15,883     | 15,883    | -        |  |
| Transportation         | -       | -       | -        | 4,000      | 4,000     | -        |  |
| Program 200 Services   | 84,823  | 86,513  | (1,690)  | 171,500    | 171,500   | -        |  |
| Classroom Site         | 49,947  | 50,000  | (53)     | 153,415    | 153,415   | -        |  |
| Total                  | 125,256 | 72,506  | 52,750   | (21,821)   | 88,485    | (110,306 |  |