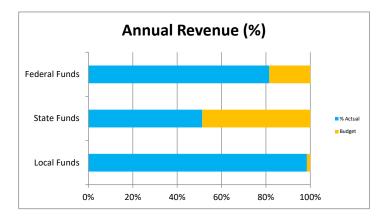

## **Comments 1** Purchased service - Legal settlement and Special Education Services

2 Supplies - 90 chromebooks

3 Capital - Staff laptops

| Budget Summary         |         |         |          |            |           |          |  |
|------------------------|---------|---------|----------|------------|-----------|----------|--|
|                        | YTD     |         |          | FY21       |           |          |  |
| Source:                | Actual  | Budget  | Variance | Forecasted | Budget    | Variance |  |
| ADM                    | 161.5   | 215     | -53.5    | 164        | 215       | -51      |  |
| Local Funds            | 45,513  | 43,295  | 2,218    | 46,205     | 18,580    | 27,625   |  |
| State Funds            | 843,911 | 821,815 | 22,096   | 1,643,631  | 2,056,195 | (412,564 |  |
| Federal Funds          | 459,115 | 459,115 | -        | 563,332    | 288,699   | 274,633  |  |
| Bond Interest and fees | 131,283 | 132,430 | (1,147)  | 261,519    | 261,519   | -        |  |
| Instruction            | 369,912 | 379,162 | (9,250)  | 667,921    | 667,921   | -        |  |
| Support Students       | 184,327 | 187,588 | (3,261)  | 341,847    | 341,847   | -        |  |
| Support Staff          | 43,603  | 43,603  | -        | 66,300     | 66,300    | -        |  |
| Governing board        | 22,039  | 22,039  | -        | 24,913     | 24,913    | -        |  |
| Administration         | 132,230 | 136,232 | (4,002)  | 232,016    | 232,016   | -        |  |
| Business               | 72,905  | 73,555  | (650)    | 132,109    | 132,109   | -        |  |
| Maintenance & Op       | 114,492 | 124,715 | (10,223) | 203,566    | 203,566   | -        |  |
| Non Instructional      | -       | -       | -        | -          | -         | -        |  |
| Capital                | 17,722  | 15,883  | 1,839    | 15,883     | 15,883    | -        |  |
| Transportation         | -       | -       | -        | 4,000      | 4,000     | -        |  |
| Program 200 Services   | 84,823  | 86,513  | (1,690)  | 171,500    | 171,500   | -        |  |
| Classroom Site         | 49,947  | 50,000  | (53)     | 153,415    | 153,415   | -        |  |
| Total                  | 125,256 | 72,506  | 52,750   | (21,821)   | 88,485    | (110,306 |  |