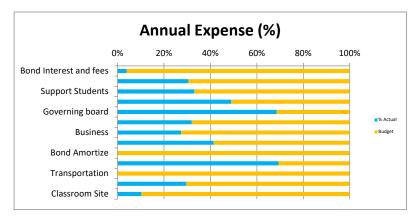

## Edge High School Monthly Financial Dashboard

| Cash                                                                                                                                                                                                      |                           |
|-----------------------------------------------------------------------------------------------------------------------------------------------------------------------------------------------------------|---------------------------|
| Beginning Operating Cash 10/1/21                                                                                                                                                                          | 36,052                    |
| Add Local Funds                                                                                                                                                                                           | 110                       |
| Add State Funds                                                                                                                                                                                           | 125,253                   |
| Add Federal Funds                                                                                                                                                                                         | 47,752                    |
| Less Salaries/Benefits                                                                                                                                                                                    | 121,340                   |
| Less Purchased Services                                                                                                                                                                                   | 18,914                    |
| Less Supplies                                                                                                                                                                                             | 5,091                     |
| Less Other Expenses                                                                                                                                                                                       | 450                       |
| Transfer                                                                                                                                                                                                  | 450                       |
| Adjustments to cash basis                                                                                                                                                                                 | 9,177                     |
|                                                                                                                                                                                                           |                           |
| Ending Cash 10/31/21                                                                                                                                                                                      | 54,195                    |
| Restricted for                                                                                                                                                                                            |                           |
| Classroom Site                                                                                                                                                                                            | 149,573                   |
| Instructional Improvement                                                                                                                                                                                 | 5,420                     |
| Tax Credit                                                                                                                                                                                                | 10,121                    |
| Reserve balance                                                                                                                                                                                           | 62,419                    |
| Comments                                                                                                                                                                                                  | 02,419                    |
| 1                                                                                                                                                                                                         |                           |
| 1                                                                                                                                                                                                         |                           |
| Key financial indicators                                                                                                                                                                                  |                           |
|                                                                                                                                                                                                           |                           |
| Current Ratio                                                                                                                                                                                             | 1.13                      |
| (Current Assets/Current Liabilities)                                                                                                                                                                      |                           |
| Unrestricted David Liquidity                                                                                                                                                                              | C 99                      |
| Unrestricted Days Liquidity                                                                                                                                                                               | 6.88                      |
| (Unrestricted Cash/ Expenses per day)                                                                                                                                                                     |                           |
|                                                                                                                                                                                                           | 1.02                      |
|                                                                                                                                                                                                           |                           |
| Lease Adjusted Debt Service Covera                                                                                                                                                                        | 1.02                      |
| (Goal 1.1 or better)                                                                                                                                                                                      | 1.02                      |
| (Goal 1.1 or better)                                                                                                                                                                                      |                           |
|                                                                                                                                                                                                           | 277,500                   |
| (Goal 1.1 or better)                                                                                                                                                                                      |                           |
| (Goal 1.1 or better)<br>Projected EOY operating cash<br>Projected change in cash                                                                                                                          | 277,500<br>34,295         |
| (Goal 1.1 or better)<br>Projected EOY operating cash                                                                                                                                                      | 277,500                   |
| (Goal 1.1 or better)<br>Projected EOY operating cash<br>Projected change in cash                                                                                                                          | 277,500<br>34,295         |
| (Goal 1.1 or better)<br>Projected EOY operating cash<br>Projected change in cash<br>Projected Debt Service Coverage                                                                                       | 277,500<br>34,295<br>0.97 |
| (Goal 1.1 or better)<br>Projected EOY operating cash<br>Projected change in cash<br>Projected Debt Service Coverage<br>6) % Change ADM                                                                    | 277,500<br>34,295         |
| (Goal 1.1 or better)<br>Projected EOY operating cash<br>Projected change in cash<br>Projected Debt Service Coverage                                                                                       | 277,500<br>34,295<br>0.97 |
| (Goal 1.1 or better)<br>Projected EOY operating cash<br>Projected change in cash<br>Projected Debt Service Coverage<br>6) % Change ADM                                                                    | 277,500<br>34,295<br>0.97 |
| (Goal 1.1 or better)<br>Projected EOY operating cash<br>Projected change in cash<br>Projected Debt Service Coverage<br>6) % Change ADM<br>Upcoming Due Dates/Events<br>1 Holiday Staff Gathering 12/15/21 | 277,500<br>34,295<br>0.97 |
| (Goal 1.1 or better)<br>Projected EOY operating cash<br>Projected change in cash<br>Projected Debt Service Coverage<br>6) % Change ADM<br>Upcoming Due Dates/Events                                       | 277,500<br>34,295<br>0.97 |
| (Goal 1.1 or better)<br>Projected EOY operating cash<br>Projected change in cash<br>Projected Debt Service Coverage<br>6) % Change ADM<br>Upcoming Due Dates/Events<br>1 Holiday Staff Gathering 12/15/21 | 277,500<br>34,295<br>0.97 |