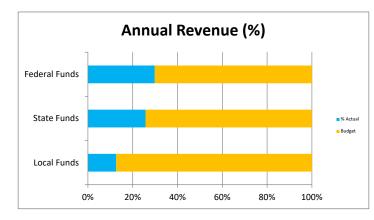

## Edge High School Monthly Financial Dashboard

| Cash                                                                                                                                                                                                      |                           |
|-----------------------------------------------------------------------------------------------------------------------------------------------------------------------------------------------------------|---------------------------|
| Beginning Operating Cash 10/1/21                                                                                                                                                                          | 36,052                    |
| Add Local Funds                                                                                                                                                                                           | 110                       |
| Add State Funds                                                                                                                                                                                           | 125,253                   |
| Add Federal Funds                                                                                                                                                                                         | 47,752                    |
| Less Salaries/Benefits                                                                                                                                                                                    | 121,340                   |
| Less Purchased Services                                                                                                                                                                                   | 18,914                    |
| Less Supplies                                                                                                                                                                                             | 5,091                     |
| Less Other Expenses                                                                                                                                                                                       | 450                       |
| Transfer                                                                                                                                                                                                  | 450                       |
| Adjustments to cash basis                                                                                                                                                                                 | 9,177                     |
|                                                                                                                                                                                                           |                           |
| Ending Cash 10/31/21                                                                                                                                                                                      | 54,195                    |
| Restricted for                                                                                                                                                                                            |                           |
| Classroom Site                                                                                                                                                                                            | 149,573                   |
| Instructional Improvement                                                                                                                                                                                 | 5,420                     |
| Tax Credit                                                                                                                                                                                                | 10,121                    |
| Reserve balance                                                                                                                                                                                           | 62,419                    |
| Comments                                                                                                                                                                                                  | 02,419                    |
| 1                                                                                                                                                                                                         |                           |
| 1                                                                                                                                                                                                         |                           |
| Key financial indicators                                                                                                                                                                                  |                           |
|                                                                                                                                                                                                           |                           |
| Current Ratio                                                                                                                                                                                             | 1.13                      |
| (Current Assets/Current Liabilities)                                                                                                                                                                      |                           |
| Unrestricted David Liquidity                                                                                                                                                                              | C 99                      |
| Unrestricted Days Liquidity                                                                                                                                                                               | 6.88                      |
| (Unrestricted Cash/ Expenses per day)                                                                                                                                                                     |                           |
|                                                                                                                                                                                                           | 1.02                      |
|                                                                                                                                                                                                           |                           |
| Lease Adjusted Debt Service Covera                                                                                                                                                                        | 1.02                      |
| (Goal 1.1 or better)                                                                                                                                                                                      | 1.02                      |
| (Goal 1.1 or better)                                                                                                                                                                                      |                           |
|                                                                                                                                                                                                           | 277,500                   |
| (Goal 1.1 or better)                                                                                                                                                                                      |                           |
| (Goal 1.1 or better)<br>Projected EOY operating cash<br>Projected change in cash                                                                                                                          | 277,500<br>34,295         |
| (Goal 1.1 or better)<br>Projected EOY operating cash                                                                                                                                                      | 277,500                   |
| (Goal 1.1 or better)<br>Projected EOY operating cash<br>Projected change in cash                                                                                                                          | 277,500<br>34,295         |
| (Goal 1.1 or better)<br>Projected EOY operating cash<br>Projected change in cash<br>Projected Debt Service Coverage                                                                                       | 277,500<br>34,295<br>0.97 |
| (Goal 1.1 or better)<br>Projected EOY operating cash<br>Projected change in cash<br>Projected Debt Service Coverage<br>6) % Change ADM                                                                    | 277,500<br>34,295         |
| (Goal 1.1 or better)<br>Projected EOY operating cash<br>Projected change in cash<br>Projected Debt Service Coverage                                                                                       | 277,500<br>34,295<br>0.97 |
| (Goal 1.1 or better)<br>Projected EOY operating cash<br>Projected change in cash<br>Projected Debt Service Coverage<br>6) % Change ADM                                                                    | 277,500<br>34,295<br>0.97 |
| (Goal 1.1 or better)<br>Projected EOY operating cash<br>Projected change in cash<br>Projected Debt Service Coverage<br>6) % Change ADM<br>Upcoming Due Dates/Events<br>1 Holiday Staff Gathering 12/15/21 | 277,500<br>34,295<br>0.97 |
| (Goal 1.1 or better)<br>Projected EOY operating cash<br>Projected change in cash<br>Projected Debt Service Coverage<br>6) % Change ADM<br>Upcoming Due Dates/Events                                       | 277,500<br>34,295<br>0.97 |
| (Goal 1.1 or better)<br>Projected EOY operating cash<br>Projected change in cash<br>Projected Debt Service Coverage<br>6) % Change ADM<br>Upcoming Due Dates/Events<br>1 Holiday Staff Gathering 12/15/21 | 277,500<br>34,295<br>0.97 |