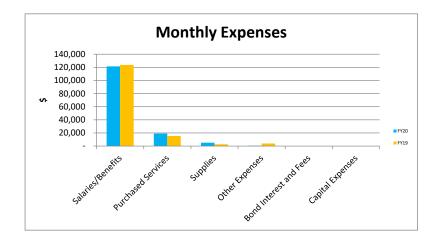

## Edge High School Monthly Financial Dashboard

| Cash                                                                                                                                                                                                      |                           |
|-----------------------------------------------------------------------------------------------------------------------------------------------------------------------------------------------------------|---------------------------|
| Beginning Operating Cash 10/1/21                                                                                                                                                                          | 36,052                    |
| Add Local Funds                                                                                                                                                                                           | 110                       |
| Add State Funds                                                                                                                                                                                           | 125,253                   |
| Add Federal Funds                                                                                                                                                                                         | 47,752                    |
| Less Salaries/Benefits                                                                                                                                                                                    | 121,340                   |
| Less Purchased Services                                                                                                                                                                                   | 18,914                    |
| Less Supplies                                                                                                                                                                                             | 5,091                     |
| Less Other Expenses                                                                                                                                                                                       | 450                       |
| Transfer                                                                                                                                                                                                  | 450                       |
| Adjustments to cash basis                                                                                                                                                                                 | 9,177                     |
|                                                                                                                                                                                                           |                           |
| Ending Cash 10/31/21                                                                                                                                                                                      | 54,195                    |
| Restricted for                                                                                                                                                                                            |                           |
| Classroom Site                                                                                                                                                                                            | 149,573                   |
| Instructional Improvement                                                                                                                                                                                 | 5,420                     |
| Tax Credit                                                                                                                                                                                                | 10,121                    |
| Reserve balance                                                                                                                                                                                           | 62,419                    |
| Comments                                                                                                                                                                                                  | 02,419                    |
| 1                                                                                                                                                                                                         |                           |
| 1                                                                                                                                                                                                         |                           |
| Key financial indicators                                                                                                                                                                                  |                           |
|                                                                                                                                                                                                           |                           |
| Current Ratio                                                                                                                                                                                             | 1.13                      |
| (Current Assets/Current Liabilities)                                                                                                                                                                      |                           |
| Unrestricted David Liquidity                                                                                                                                                                              | C 99                      |
| Unrestricted Days Liquidity                                                                                                                                                                               | 6.88                      |
| (Unrestricted Cash/ Expenses per day)                                                                                                                                                                     |                           |
|                                                                                                                                                                                                           | 1.02                      |
|                                                                                                                                                                                                           |                           |
| Lease Adjusted Debt Service Covera                                                                                                                                                                        | 1.02                      |
| (Goal 1.1 or better)                                                                                                                                                                                      | 1.02                      |
| (Goal 1.1 or better)                                                                                                                                                                                      |                           |
|                                                                                                                                                                                                           | 277,500                   |
| (Goal 1.1 or better)                                                                                                                                                                                      |                           |
| (Goal 1.1 or better)<br>Projected EOY operating cash<br>Projected change in cash                                                                                                                          | 277,500<br>34,295         |
| (Goal 1.1 or better)<br>Projected EOY operating cash                                                                                                                                                      | 277,500                   |
| (Goal 1.1 or better)<br>Projected EOY operating cash<br>Projected change in cash                                                                                                                          | 277,500<br>34,295         |
| (Goal 1.1 or better)<br>Projected EOY operating cash<br>Projected change in cash<br>Projected Debt Service Coverage                                                                                       | 277,500<br>34,295<br>0.97 |
| (Goal 1.1 or better)<br>Projected EOY operating cash<br>Projected change in cash<br>Projected Debt Service Coverage<br>6) % Change ADM                                                                    | 277,500<br>34,295         |
| (Goal 1.1 or better)<br>Projected EOY operating cash<br>Projected change in cash<br>Projected Debt Service Coverage                                                                                       | 277,500<br>34,295<br>0.97 |
| (Goal 1.1 or better)<br>Projected EOY operating cash<br>Projected change in cash<br>Projected Debt Service Coverage<br>6) % Change ADM                                                                    | 277,500<br>34,295<br>0.97 |
| (Goal 1.1 or better)<br>Projected EOY operating cash<br>Projected change in cash<br>Projected Debt Service Coverage<br>6) % Change ADM<br>Upcoming Due Dates/Events<br>1 Holiday Staff Gathering 12/15/21 | 277,500<br>34,295<br>0.97 |
| (Goal 1.1 or better)<br>Projected EOY operating cash<br>Projected change in cash<br>Projected Debt Service Coverage<br>6) % Change ADM<br>Upcoming Due Dates/Events                                       | 277,500<br>34,295<br>0.97 |
| (Goal 1.1 or better)<br>Projected EOY operating cash<br>Projected change in cash<br>Projected Debt Service Coverage<br>6) % Change ADM<br>Upcoming Due Dates/Events<br>1 Holiday Staff Gathering 12/15/21 | 277,500<br>34,295<br>0.97 |