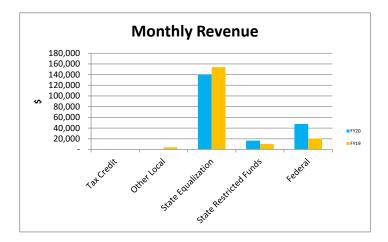

## Edge High School Monthly Financial Dashboard

| Cash                                                                                                                                                                                                      |                           |
|-----------------------------------------------------------------------------------------------------------------------------------------------------------------------------------------------------------|---------------------------|
| Beginning Operating Cash 10/1/21                                                                                                                                                                          | 36,052                    |
| Add Local Funds                                                                                                                                                                                           | 110                       |
| Add State Funds                                                                                                                                                                                           | 125,253                   |
| Add Federal Funds                                                                                                                                                                                         | 47,752                    |
| Less Salaries/Benefits                                                                                                                                                                                    | 121,340                   |
| Less Purchased Services                                                                                                                                                                                   | 18,914                    |
| Less Supplies                                                                                                                                                                                             | 5,091                     |
| Less Other Expenses                                                                                                                                                                                       | 450                       |
| Transfer                                                                                                                                                                                                  | 450                       |
| Adjustments to cash basis                                                                                                                                                                                 | 9,177                     |
|                                                                                                                                                                                                           |                           |
| Ending Cash 10/31/21                                                                                                                                                                                      | 54,195                    |
| Restricted for                                                                                                                                                                                            |                           |
| Classroom Site                                                                                                                                                                                            | 149,573                   |
| Instructional Improvement                                                                                                                                                                                 | 5,420                     |
| Tax Credit                                                                                                                                                                                                | 10,121                    |
| Reserve balance                                                                                                                                                                                           | 62,419                    |
| Comments                                                                                                                                                                                                  | 02,419                    |
| 1                                                                                                                                                                                                         |                           |
| 1                                                                                                                                                                                                         |                           |
| Key financial indicators                                                                                                                                                                                  |                           |
|                                                                                                                                                                                                           |                           |
| Current Ratio                                                                                                                                                                                             | 1.13                      |
| (Current Assets/Current Liabilities)                                                                                                                                                                      |                           |
| Unrestricted David Liquidity                                                                                                                                                                              | C 99                      |
| Unrestricted Days Liquidity                                                                                                                                                                               | 6.88                      |
| (Unrestricted Cash/ Expenses per day)                                                                                                                                                                     |                           |
|                                                                                                                                                                                                           | 1.02                      |
|                                                                                                                                                                                                           |                           |
| Lease Adjusted Debt Service Covera                                                                                                                                                                        | 1.02                      |
| (Goal 1.1 or better)                                                                                                                                                                                      | 1.02                      |
| (Goal 1.1 or better)                                                                                                                                                                                      |                           |
|                                                                                                                                                                                                           | 277,500                   |
| (Goal 1.1 or better)                                                                                                                                                                                      |                           |
| (Goal 1.1 or better)<br>Projected EOY operating cash<br>Projected change in cash                                                                                                                          | 277,500<br>34,295         |
| (Goal 1.1 or better)<br>Projected EOY operating cash                                                                                                                                                      | 277,500                   |
| (Goal 1.1 or better)<br>Projected EOY operating cash<br>Projected change in cash                                                                                                                          | 277,500<br>34,295         |
| (Goal 1.1 or better)<br>Projected EOY operating cash<br>Projected change in cash<br>Projected Debt Service Coverage                                                                                       | 277,500<br>34,295<br>0.97 |
| (Goal 1.1 or better)<br>Projected EOY operating cash<br>Projected change in cash<br>Projected Debt Service Coverage<br>6) % Change ADM                                                                    | 277,500<br>34,295         |
| (Goal 1.1 or better)<br>Projected EOY operating cash<br>Projected change in cash<br>Projected Debt Service Coverage                                                                                       | 277,500<br>34,295<br>0.97 |
| (Goal 1.1 or better)<br>Projected EOY operating cash<br>Projected change in cash<br>Projected Debt Service Coverage<br>6) % Change ADM                                                                    | 277,500<br>34,295<br>0.97 |
| (Goal 1.1 or better)<br>Projected EOY operating cash<br>Projected change in cash<br>Projected Debt Service Coverage<br>6) % Change ADM<br>Upcoming Due Dates/Events<br>1 Holiday Staff Gathering 12/15/21 | 277,500<br>34,295<br>0.97 |
| (Goal 1.1 or better)<br>Projected EOY operating cash<br>Projected change in cash<br>Projected Debt Service Coverage<br>6) % Change ADM<br>Upcoming Due Dates/Events                                       | 277,500<br>34,295<br>0.97 |
| (Goal 1.1 or better)<br>Projected EOY operating cash<br>Projected change in cash<br>Projected Debt Service Coverage<br>6) % Change ADM<br>Upcoming Due Dates/Events<br>1 Holiday Staff Gathering 12/15/21 | 277,500<br>34,295<br>0.97 |