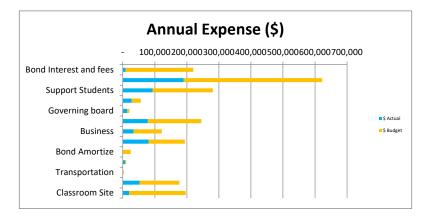

## Edge High School Monthly Financial Dashboard

| Cash                                                                                                                                                                                                      |                           |
|-----------------------------------------------------------------------------------------------------------------------------------------------------------------------------------------------------------|---------------------------|
| Beginning Operating Cash 10/1/21                                                                                                                                                                          | 36,052                    |
| Add Local Funds                                                                                                                                                                                           | 110                       |
| Add State Funds                                                                                                                                                                                           | 125,253                   |
| Add Federal Funds                                                                                                                                                                                         | 47,752                    |
| Less Salaries/Benefits                                                                                                                                                                                    | 121,340                   |
| Less Purchased Services                                                                                                                                                                                   | 18,914                    |
| Less Supplies                                                                                                                                                                                             | 5,091                     |
| Less Other Expenses                                                                                                                                                                                       | 450                       |
| Transfer                                                                                                                                                                                                  | 450                       |
| Adjustments to cash basis                                                                                                                                                                                 | 9,177                     |
|                                                                                                                                                                                                           |                           |
| Ending Cash 10/31/21                                                                                                                                                                                      | 54,195                    |
| Restricted for                                                                                                                                                                                            |                           |
| Classroom Site                                                                                                                                                                                            | 149,573                   |
| Instructional Improvement                                                                                                                                                                                 | 5,420                     |
| Tax Credit                                                                                                                                                                                                | 10,121                    |
| Reserve balance                                                                                                                                                                                           | 62,419                    |
| Comments                                                                                                                                                                                                  | 02,419                    |
| 1                                                                                                                                                                                                         |                           |
| 1                                                                                                                                                                                                         |                           |
| Key financial indicators                                                                                                                                                                                  |                           |
|                                                                                                                                                                                                           |                           |
| Current Ratio                                                                                                                                                                                             | 1.13                      |
| (Current Assets/Current Liabilities)                                                                                                                                                                      |                           |
| Unrestricted David Liquidity                                                                                                                                                                              | C 99                      |
| Unrestricted Days Liquidity                                                                                                                                                                               | 6.88                      |
| (Unrestricted Cash/ Expenses per day)                                                                                                                                                                     |                           |
|                                                                                                                                                                                                           | 1.02                      |
|                                                                                                                                                                                                           |                           |
| Lease Adjusted Debt Service Covera                                                                                                                                                                        | 1.02                      |
| (Goal 1.1 or better)                                                                                                                                                                                      | 1.02                      |
| (Goal 1.1 or better)                                                                                                                                                                                      |                           |
|                                                                                                                                                                                                           | 277,500                   |
| (Goal 1.1 or better)                                                                                                                                                                                      |                           |
| (Goal 1.1 or better)<br>Projected EOY operating cash<br>Projected change in cash                                                                                                                          | 277,500<br>34,295         |
| (Goal 1.1 or better)<br>Projected EOY operating cash                                                                                                                                                      | 277,500                   |
| (Goal 1.1 or better)<br>Projected EOY operating cash<br>Projected change in cash                                                                                                                          | 277,500<br>34,295         |
| (Goal 1.1 or better)<br>Projected EOY operating cash<br>Projected change in cash<br>Projected Debt Service Coverage                                                                                       | 277,500<br>34,295<br>0.97 |
| (Goal 1.1 or better)<br>Projected EOY operating cash<br>Projected change in cash<br>Projected Debt Service Coverage<br>6) % Change ADM                                                                    | 277,500<br>34,295         |
| (Goal 1.1 or better)<br>Projected EOY operating cash<br>Projected change in cash<br>Projected Debt Service Coverage                                                                                       | 277,500<br>34,295<br>0.97 |
| (Goal 1.1 or better)<br>Projected EOY operating cash<br>Projected change in cash<br>Projected Debt Service Coverage<br>6) % Change ADM                                                                    | 277,500<br>34,295<br>0.97 |
| (Goal 1.1 or better)<br>Projected EOY operating cash<br>Projected change in cash<br>Projected Debt Service Coverage<br>6) % Change ADM<br>Upcoming Due Dates/Events<br>1 Holiday Staff Gathering 12/15/21 | 277,500<br>34,295<br>0.97 |
| (Goal 1.1 or better)<br>Projected EOY operating cash<br>Projected change in cash<br>Projected Debt Service Coverage<br>6) % Change ADM<br>Upcoming Due Dates/Events                                       | 277,500<br>34,295<br>0.97 |
| (Goal 1.1 or better)<br>Projected EOY operating cash<br>Projected change in cash<br>Projected Debt Service Coverage<br>6) % Change ADM<br>Upcoming Due Dates/Events<br>1 Holiday Staff Gathering 12/15/21 | 277,500<br>34,295<br>0.97 |