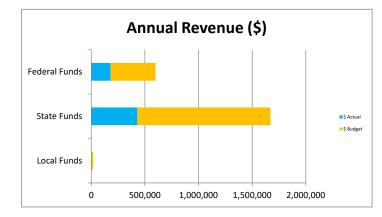

## Edge High School Monthly Financial Dashboard

| Cash                                                                                                                                                                                                      |                           |
|-----------------------------------------------------------------------------------------------------------------------------------------------------------------------------------------------------------|---------------------------|
| Beginning Operating Cash 10/1/21                                                                                                                                                                          | 36,052                    |
| Add Local Funds                                                                                                                                                                                           | 110                       |
| Add State Funds                                                                                                                                                                                           | 125,253                   |
| Add Federal Funds                                                                                                                                                                                         | 47,752                    |
| Less Salaries/Benefits                                                                                                                                                                                    | 121,340                   |
| Less Purchased Services                                                                                                                                                                                   | 18,914                    |
| Less Supplies                                                                                                                                                                                             | 5,091                     |
| Less Other Expenses                                                                                                                                                                                       | 450                       |
| Transfer                                                                                                                                                                                                  | 450                       |
| Adjustments to cash basis                                                                                                                                                                                 | 9,177                     |
|                                                                                                                                                                                                           |                           |
| Ending Cash 10/31/21                                                                                                                                                                                      | 54,195                    |
| Restricted for                                                                                                                                                                                            |                           |
| Classroom Site                                                                                                                                                                                            | 149,573                   |
| Instructional Improvement                                                                                                                                                                                 | 5,420                     |
| Tax Credit                                                                                                                                                                                                | 10,121                    |
| Reserve balance                                                                                                                                                                                           | 62,419                    |
| Comments                                                                                                                                                                                                  | 02,419                    |
| 1                                                                                                                                                                                                         |                           |
| 1                                                                                                                                                                                                         |                           |
| Key financial indicators                                                                                                                                                                                  |                           |
|                                                                                                                                                                                                           |                           |
| Current Ratio                                                                                                                                                                                             | 1.13                      |
| (Current Assets/Current Liabilities)                                                                                                                                                                      |                           |
| Unrestricted David Liquidity                                                                                                                                                                              | C 99                      |
| Unrestricted Days Liquidity                                                                                                                                                                               | 6.88                      |
| (Unrestricted Cash/ Expenses per day)                                                                                                                                                                     |                           |
|                                                                                                                                                                                                           | 1.02                      |
|                                                                                                                                                                                                           |                           |
| Lease Adjusted Debt Service Covera                                                                                                                                                                        | 1.02                      |
| (Goal 1.1 or better)                                                                                                                                                                                      | 1.02                      |
| (Goal 1.1 or better)                                                                                                                                                                                      |                           |
|                                                                                                                                                                                                           | 277,500                   |
| (Goal 1.1 or better)                                                                                                                                                                                      |                           |
| (Goal 1.1 or better)<br>Projected EOY operating cash<br>Projected change in cash                                                                                                                          | 277,500<br>34,295         |
| (Goal 1.1 or better)<br>Projected EOY operating cash                                                                                                                                                      | 277,500                   |
| (Goal 1.1 or better)<br>Projected EOY operating cash<br>Projected change in cash                                                                                                                          | 277,500<br>34,295         |
| (Goal 1.1 or better)<br>Projected EOY operating cash<br>Projected change in cash<br>Projected Debt Service Coverage                                                                                       | 277,500<br>34,295<br>0.97 |
| (Goal 1.1 or better)<br>Projected EOY operating cash<br>Projected change in cash<br>Projected Debt Service Coverage<br>6) % Change ADM                                                                    | 277,500<br>34,295         |
| (Goal 1.1 or better)<br>Projected EOY operating cash<br>Projected change in cash<br>Projected Debt Service Coverage                                                                                       | 277,500<br>34,295<br>0.97 |
| (Goal 1.1 or better)<br>Projected EOY operating cash<br>Projected change in cash<br>Projected Debt Service Coverage<br>6) % Change ADM                                                                    | 277,500<br>34,295<br>0.97 |
| (Goal 1.1 or better)<br>Projected EOY operating cash<br>Projected change in cash<br>Projected Debt Service Coverage<br>6) % Change ADM<br>Upcoming Due Dates/Events<br>1 Holiday Staff Gathering 12/15/21 | 277,500<br>34,295<br>0.97 |
| (Goal 1.1 or better)<br>Projected EOY operating cash<br>Projected change in cash<br>Projected Debt Service Coverage<br>6) % Change ADM<br>Upcoming Due Dates/Events                                       | 277,500<br>34,295<br>0.97 |
| (Goal 1.1 or better)<br>Projected EOY operating cash<br>Projected change in cash<br>Projected Debt Service Coverage<br>6) % Change ADM<br>Upcoming Due Dates/Events<br>1 Holiday Staff Gathering 12/15/21 | 277,500<br>34,295<br>0.97 |