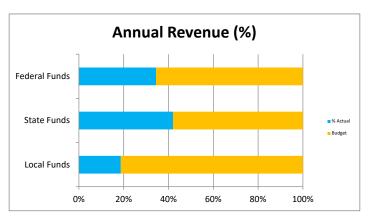

| Budget Summary |
|----------------|
|----------------|

179,143

(36,784)

797,363

784,274

13,089

|                        |         | YTD     |          | FY21       |           |           |
|------------------------|---------|---------|----------|------------|-----------|-----------|
| Source:                | Actual  | Budget  | Variance | Forecasted | Budget    | Variance  |
| ADM                    | 155     | 165     | -10      | 156        | 165       | -9        |
| Local Funds            | 3,659   | 3,500   | 159      | 19,522     | 18,050    | 1,472     |
| State Funds            | 697,462 | 691,421 | 6,041    | 1,659,411  | 1,763,938 | (104,527) |
| Federal Funds          | 223,984 | 225,000 | (1,016)  | 650,733    | 499,043   | 151,690   |
| Bond Interest and fees | 56,929  | 58,735  | (1,806)  | 220,000    | 244,843   | (24,843)  |
| Instruction            | 248,917 | 242,132 | 6,785    | 639,587    | 618,617   | 20,970    |
| Support Students       | 114,773 | 127,895 | (13,122) | 319,672    | 337,891   | (18,219)  |
| Support Staff          | 27,588  | 36,023  | (8,435)  | 56,193     | 54,393    | 1,800     |
| Governing board        | 16,188  | 17,000  | (812)    | 20,534     | 21,938    | (1,404)   |
| Administration         | 97,255  | 102,906 | (5,651)  | 247,529    | 244,124   | 3,405     |
| Business               | 41,873  | 50,657  | (8,784)  | 127,726    | 121,576   | 6,150     |
| Maintenance & Op       | 94,078  | 90,491  | 3,587    | 193,725    | 192,861   | 864       |
| Bond Amortize          | -       | -       | -        | 25,000     | -         | 25,000    |
| Capital                | 7,428   | -       | 7,428    | 10,712     | -         | 10,712    |
| Transportation         | -       | =       | -        | 3,000      | 3,000     | -         |
| Program 200 Services   | 67,729  | 47,249  | 20,480   | 179,015    | 171,415   | 7,600     |
| Classroom Site         | 24,426  | 26,096  | (1,670)  | 195,946    | 162,289   | 33,657    |
| Total                  | 127,921 | 120,737 | 7,184    | 91,027     | 108,084   | (17,057)  |