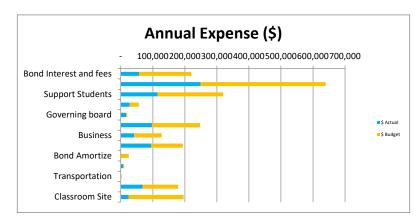

| Budget Summary |
|----------------|
|----------------|

179,143

(36,784)

797,363

784,274

13,089

|                        |         | YTD     |          | FY21       |           |           |
|------------------------|---------|---------|----------|------------|-----------|-----------|
| Source:                | Actual  | Budget  | Variance | Forecasted | Budget    | Variance  |
| ADM                    | 155     | 165     | -10      | 156        | 165       | -9        |
| Local Funds            | 3,659   | 3,500   | 159      | 19,522     | 18,050    | 1,472     |
| State Funds            | 697,462 | 691,421 | 6,041    | 1,659,411  | 1,763,938 | (104,527) |
| Federal Funds          | 223,984 | 225,000 | (1,016)  | 650,733    | 499,043   | 151,690   |
| Bond Interest and fees | 56,929  | 58,735  | (1,806)  | 220,000    | 244,843   | (24,843)  |
| Instruction            | 248,917 | 242,132 | 6,785    | 639,587    | 618,617   | 20,970    |
| Support Students       | 114,773 | 127,895 | (13,122) | 319,672    | 337,891   | (18,219)  |
| Support Staff          | 27,588  | 36,023  | (8,435)  | 56,193     | 54,393    | 1,800     |
| Governing board        | 16,188  | 17,000  | (812)    | 20,534     | 21,938    | (1,404)   |
| Administration         | 97,255  | 102,906 | (5,651)  | 247,529    | 244,124   | 3,405     |
| Business               | 41,873  | 50,657  | (8,784)  | 127,726    | 121,576   | 6,150     |
| Maintenance & Op       | 94,078  | 90,491  | 3,587    | 193,725    | 192,861   | 864       |
| Bond Amortize          | -       | -       | -        | 25,000     | -         | 25,000    |
| Capital                | 7,428   | -       | 7,428    | 10,712     | -         | 10,712    |
| Transportation         | -       | =       | -        | 3,000      | 3,000     | -         |
| Program 200 Services   | 67,729  | 47,249  | 20,480   | 179,015    | 171,415   | 7,600     |
| Classroom Site         | 24,426  | 26,096  | (1,670)  | 195,946    | 162,289   | 33,657    |
| Total                  | 127,921 | 120,737 | 7,184    | 91,027     | 108,084   | (17,057)  |