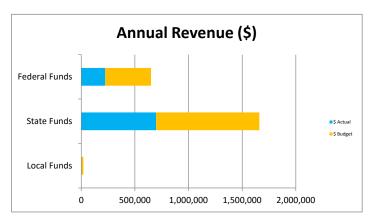

| Budget Summary |
|----------------|
|----------------|

179,143

(36,784)

797,363

784,274

13,089

|                        |         | YTD     |          | FY21       |           |           |
|------------------------|---------|---------|----------|------------|-----------|-----------|
| Source:                | Actual  | Budget  | Variance | Forecasted | Budget    | Variance  |
| ADM                    | 155     | 165     | -10      | 156        | 165       | -9        |
| Local Funds            | 3,659   | 3,500   | 159      | 19,522     | 18,050    | 1,472     |
| State Funds            | 697,462 | 691,421 | 6,041    | 1,659,411  | 1,763,938 | (104,527) |
| Federal Funds          | 223,984 | 225,000 | (1,016)  | 650,733    | 499,043   | 151,690   |
| Bond Interest and fees | 56,929  | 58,735  | (1,806)  | 220,000    | 244,843   | (24,843)  |
| Instruction            | 248,917 | 242,132 | 6,785    | 639,587    | 618,617   | 20,970    |
| Support Students       | 114,773 | 127,895 | (13,122) | 319,672    | 337,891   | (18,219)  |
| Support Staff          | 27,588  | 36,023  | (8,435)  | 56,193     | 54,393    | 1,800     |
| Governing board        | 16,188  | 17,000  | (812)    | 20,534     | 21,938    | (1,404)   |
| Administration         | 97,255  | 102,906 | (5,651)  | 247,529    | 244,124   | 3,405     |
| Business               | 41,873  | 50,657  | (8,784)  | 127,726    | 121,576   | 6,150     |
| Maintenance & Op       | 94,078  | 90,491  | 3,587    | 193,725    | 192,861   | 864       |
| Bond Amortize          | -       | -       | -        | 25,000     | -         | 25,000    |
| Capital                | 7,428   | -       | 7,428    | 10,712     | -         | 10,712    |
| Transportation         | -       | =       | -        | 3,000      | 3,000     | -         |
| Program 200 Services   | 67,729  | 47,249  | 20,480   | 179,015    | 171,415   | 7,600     |
| Classroom Site         | 24,426  | 26,096  | (1,670)  | 195,946    | 162,289   | 33,657    |
| Total                  | 127,921 | 120,737 | 7,184    | 91,027     | 108,084   | (17,057)  |