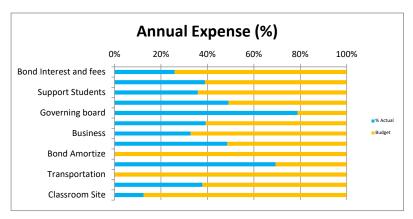

| Budget Summary |
|----------------|
|----------------|

179,143

(36,784)

797,363

784,274

13,089

|                        |         | YTD     |          | FY21       |           |           |
|------------------------|---------|---------|----------|------------|-----------|-----------|
| Source:                | Actual  | Budget  | Variance | Forecasted | Budget    | Variance  |
| ADM                    | 155     | 165     | -10      | 156        | 165       | -9        |
| Local Funds            | 3,659   | 3,500   | 159      | 19,522     | 18,050    | 1,472     |
| State Funds            | 697,462 | 691,421 | 6,041    | 1,659,411  | 1,763,938 | (104,527) |
| Federal Funds          | 223,984 | 225,000 | (1,016)  | 650,733    | 499,043   | 151,690   |
| Bond Interest and fees | 56,929  | 58,735  | (1,806)  | 220,000    | 244,843   | (24,843)  |
| Instruction            | 248,917 | 242,132 | 6,785    | 639,587    | 618,617   | 20,970    |
| Support Students       | 114,773 | 127,895 | (13,122) | 319,672    | 337,891   | (18,219)  |
| Support Staff          | 27,588  | 36,023  | (8,435)  | 56,193     | 54,393    | 1,800     |
| Governing board        | 16,188  | 17,000  | (812)    | 20,534     | 21,938    | (1,404)   |
| Administration         | 97,255  | 102,906 | (5,651)  | 247,529    | 244,124   | 3,405     |
| Business               | 41,873  | 50,657  | (8,784)  | 127,726    | 121,576   | 6,150     |
| Maintenance & Op       | 94,078  | 90,491  | 3,587    | 193,725    | 192,861   | 864       |
| Bond Amortize          | -       | -       | -        | 25,000     | -         | 25,000    |
| Capital                | 7,428   | -       | 7,428    | 10,712     | -         | 10,712    |
| Transportation         | -       | =       | -        | 3,000      | 3,000     | -         |
| Program 200 Services   | 67,729  | 47,249  | 20,480   | 179,015    | 171,415   | 7,600     |
| Classroom Site         | 24,426  | 26,096  | (1,670)  | 195,946    | 162,289   | 33,657    |
| Total                  | 127,921 | 120,737 | 7,184    | 91,027     | 108,084   | (17,057)  |