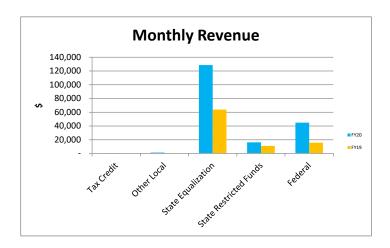

1 Holiday Staff Gathering 12/17/21

2 Winter Break 12/18/21-1/2/21

3

| Income Summary         |         |            |          |         |            |          |
|------------------------|---------|------------|----------|---------|------------|----------|
|                        | Nov-21  |            |          | YTD     |            |          |
| Source:                | Actual  | Prior Year | Variance | Actual  | Prior Year | Variance |
| Tax Credit             | 110     | 109        | 1        | 558     | 600        | (42)     |
| Other Local            | 1,258   | 24         | 1,234    | 3,109   | 30,357     | (27,248) |
| State Equalization     | 128,581 | 63,807     | 64,774   | 636,096 | 524,308    | 111,788  |
| State Restricted Funds | 16,100  | 10,937     | 5,163    | 61,366  | 35,585     | 25,781   |
| Federal                | 44,897  | 15,628     | 29,269   | 223,984 | 120,265    | 103,719  |
| Total                  | 190.946 | 90.505     | 100.441  | 925.113 | 711.115    | 213.998  |