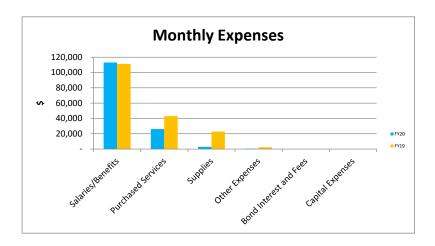

## Comments

- 1 Prior year other local includes expiration of legal notice on SPED services
- 2 Current year state aid includes a receivable on the June 30 2021 payment

| Expense Summary        |         |            |          |         |            |          |
|------------------------|---------|------------|----------|---------|------------|----------|
|                        | Nov-21  |            |          | YTD     |            |          |
| Source:                | Actual  | Prior Year | Variance | Actual  | Prior Year | Variance |
| Salaries/Benefits      | 113,087 | 111,110    | 1,977    | 505,360 | 500,667    | 4,693    |
| Purchased Services     | 26,122  | 43,047     | (16,925) | 146,384 | 200,887    | (54,503) |
| Supplies               | 2,885   | 22,768     | (19,883) | 77,499  | 47,317     | 30,182   |
| Other Expenses         | 265     | 2,218      | (1,953)  | 3,763   | 16,966     | (13,203) |
| Bond Interest and Fees | -       | -          | -        | 56,929  | -          | 56,929   |
| Capital Expenses       | -       | -          | -        | 7,428   | 18,437     | (11,009) |