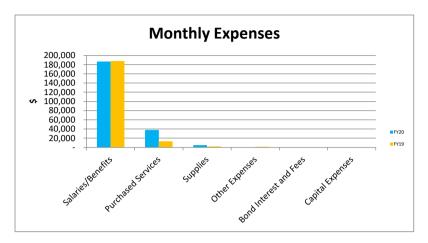

### **Expense Summary**

|                        | Dec-21  |            |          |           | YTD        |          |  |
|------------------------|---------|------------|----------|-----------|------------|----------|--|
| Source:                | Actual  | Prior Year | Variance | Actual    | Prior Year | Variance |  |
| Salaries/Benefits      | 186,597 | 187,825    | (1,228)  | 691,957   | 688,492    | 3,465    |  |
| Purchased Services     | 37,934  | 12,994     | 24,940   | 185,196   | 213,881    | (28,685) |  |
| Supplies               | 4,648   | 1,856      | 2,792    | 82,147    | 49,173     | 32,974   |  |
| Other Expenses         | 355     | 1,332      | (977)    | 4,928     | 18,298     | (13,370) |  |
| Bond Interest and Fees | -       | -          | -        | 56,929    | =          | 56,929   |  |
| Capital Expenses       | -       | -          | -        | 7,428     | 18,437     | (11,009) |  |
| Total                  | 229,534 | 204,007    | 25,527   | 1,028,585 | 988,281    | 40,304   |  |