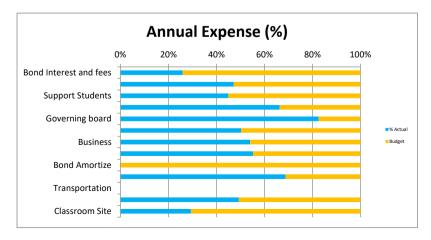

#### **Budget Summary**

|                        |         | YTD     |          | FY21       |           |           |
|------------------------|---------|---------|----------|------------|-----------|-----------|
| Source:                | Actual  | Budget  | Variance | Forecasted | Budget    | Variance  |
| ADM                    | 153.6   | 165     | -11.4    | 154        | 165       | -11       |
| Local Funds            | 10,074  | 10,000  | 74       | 31,810     | 18,050    | 13,760    |
| State Funds            | 833,103 | 822,841 | 10,263   | 1,645,681  | 1,763,938 | (118,257) |
| Federal Funds          | 298,313 | 300,000 | (1,687)  | 691,012    | 499,043   | 191,969   |
| Bond Interest and fees | 56,929  | 58,735  | (1,806)  | 220,000    | 244,843   | (24,843)  |
| Instruction            | 314,615 | 324,900 | (10,285) | 667,229    | 618,617   | 48,612    |
| Support Students       | 144,474 | 154,145 | (9,671)  | 321,852    | 337,891   | (16,039)  |
| Support Staff          | 39,668  | 40,105  | (437)    | 59,842     | 54,393    | 5,449     |
| Governing board        | 16,346  | 17,000  | (654)    | 19,814     | 21,938    | (2,124)   |
| Administration         | 124,410 | 123,617 | 793      | 247,529    | 244,124   | 3,405     |
| Business               | 68,981  | 68,288  | 693      | 127,726    | 121,576   | 6,150     |
| Maintenance & Op       | 108,500 | 106,615 | 1,885    | 196,668    | 192,861   | 3,807     |
| Bond Amortize          | -       | -       | -        | 25,000     | -         | 25,000    |
| Capital                | 7,428   | -       | 7,428    | 10,812     | -         | 10,812    |
| Transportation         | -       | =       | -        | -          | 3,000     | (3,000)   |
| Program 200 Services   | 89,671  | 84,656  | 5,015    | 181,715    | 171,415   | 10,300    |
| Classroom Site         | 57,387  | 57,387  | -        | 195,946    | 162,289   | 33,657    |
| Total                  | 113,081 | 97,393  | 15,689   | 94,370     | 108,084   | (13,714)  |