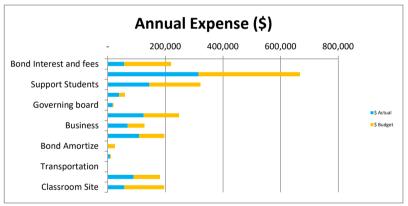

#### **Budget Summary**

|                        |         | YTD     |          | FY21       |           |           |
|------------------------|---------|---------|----------|------------|-----------|-----------|
| Source:                | Actual  | Budget  | Variance | Forecasted | Budget    | Variance  |
| ADM                    | 153.6   | 165     | -11.4    | 154        | 165       | -11       |
| Local Funds            | 10,074  | 10,000  | 74       | 31,810     | 18,050    | 13,760    |
| State Funds            | 833,103 | 822,841 | 10,263   | 1,645,681  | 1,763,938 | (118,257) |
| Federal Funds          | 298,313 | 300,000 | (1,687)  | 691,012    | 499,043   | 191,969   |
| Bond Interest and fees | 56,929  | 58,735  | (1,806)  | 220,000    | 244,843   | (24,843)  |
| Instruction            | 314,615 | 324,900 | (10,285) | 667,229    | 618,617   | 48,612    |
| Support Students       | 144,474 | 154,145 | (9,671)  | 321,852    | 337,891   | (16,039)  |
| Support Staff          | 39,668  | 40,105  | (437)    | 59,842     | 54,393    | 5,449     |
| Governing board        | 16,346  | 17,000  | (654)    | 19,814     | 21,938    | (2,124)   |
| Administration         | 124,410 | 123,617 | 793      | 247,529    | 244,124   | 3,405     |
| Business               | 68,981  | 68,288  | 693      | 127,726    | 121,576   | 6,150     |
| Maintenance & Op       | 108,500 | 106,615 | 1,885    | 196,668    | 192,861   | 3,807     |
| Bond Amortize          | -       | -       | -        | 25,000     | -         | 25,000    |
| Capital                | 7,428   | -       | 7,428    | 10,812     | -         | 10,812    |
| Transportation         | -       | =       | -        | -          | 3,000     | (3,000)   |
| Program 200 Services   | 89,671  | 84,656  | 5,015    | 181,715    | 171,415   | 10,300    |
| Classroom Site         | 57,387  | 57,387  | -        | 195,946    | 162,289   | 33,657    |
| Total                  | 113,081 | 97,393  | 15,689   | 94,370     | 108,084   | (13,714)  |