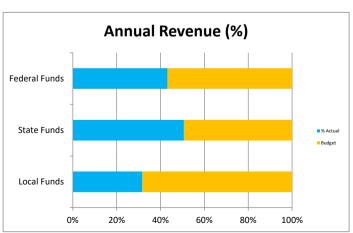

#### **Budget Summary**

|                        |         | YTD     |          | FY21       |           |           |
|------------------------|---------|---------|----------|------------|-----------|-----------|
| Source:                | Actual  | Budget  | Variance | Forecasted | Budget    | Variance  |
| ADM                    | 153.6   | 165     | -11.4    | 154        | 165       | -11       |
| Local Funds            | 10,074  | 10,000  | 74       | 31,810     | 18,050    | 13,760    |
| State Funds            | 833,103 | 822,841 | 10,263   | 1,645,681  | 1,763,938 | (118,257) |
| Federal Funds          | 298,313 | 300,000 | (1,687)  | 691,012    | 499,043   | 191,969   |
| Bond Interest and fees | 56,929  | 58,735  | (1,806)  | 220,000    | 244,843   | (24,843)  |
| Instruction            | 314,615 | 324,900 | (10,285) | 667,229    | 618,617   | 48,612    |
| Support Students       | 144,474 | 154,145 | (9,671)  | 321,852    | 337,891   | (16,039)  |
| Support Staff          | 39,668  | 40,105  | (437)    | 59,842     | 54,393    | 5,449     |
| Governing board        | 16,346  | 17,000  | (654)    | 19,814     | 21,938    | (2,124)   |
| Administration         | 124,410 | 123,617 | 793      | 247,529    | 244,124   | 3,405     |
| Business               | 68,981  | 68,288  | 693      | 127,726    | 121,576   | 6,150     |
| Maintenance & Op       | 108,500 | 106,615 | 1,885    | 196,668    | 192,861   | 3,807     |
| Bond Amortize          | -       | -       | -        | 25,000     | -         | 25,000    |
| Capital                | 7,428   | -       | 7,428    | 10,812     | -         | 10,812    |
| Transportation         | -       | =       | -        | -          | 3,000     | (3,000)   |
| Program 200 Services   | 89,671  | 84,656  | 5,015    | 181,715    | 171,415   | 10,300    |
| Classroom Site         | 57,387  | 57,387  | -        | 195,946    | 162,289   | 33,657    |
| Total                  | 113,081 | 97,393  | 15,689   | 94,370     | 108,084   | (13,714)  |