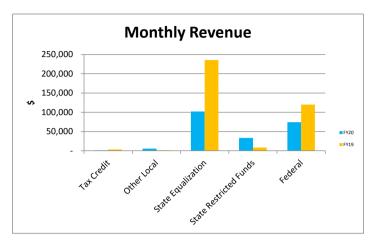

2 Spring Break 3/14-3/18

3 Design Day and Day of Service TBD

| Income Summary         |         |            |           |           |            |          |  |
|------------------------|---------|------------|-----------|-----------|------------|----------|--|
|                        | Dec-21  |            |           | YTD       |            |          |  |
| Source:                | Actual  | Prior Year | Variance  | Actual    | Prior Year | Variance |  |
| Tax Credit             | 941     | 3,400      | (2,459)   | 1,488     | 3,999      | (2,511)  |  |
| Other Local            | 5,475   | 1,004      | 4,471     | 8,586     | 31,361     | (22,775) |  |
| State Equalization     | 101,994 | 235,625    | (133,631) | 738,090   | 759,933    | (21,843) |  |
| State Restricted Funds | 33,647  | 8,632      | 25,015    | 95,013    | 51,104     | 43,909   |  |
| Federal                | 74,330  | 120,018    | (45,688)  | 298,313   | 240,283    | 58,030   |  |
| Total                  | 216,387 | 368,679    | (152,292) | 1,141,490 | 1,086,680  | 54,810   |  |