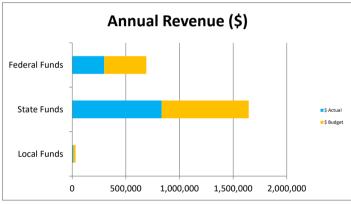

#### **Budget Summary**

|                        |         | YTD     |          | FY21       |           |           |
|------------------------|---------|---------|----------|------------|-----------|-----------|
| Source:                | Actual  | Budget  | Variance | Forecasted | Budget    | Variance  |
| ADM                    | 153.6   | 165     | -11.4    | 154        | 165       | -11       |
| Local Funds            | 10,074  | 10,000  | 74       | 31,810     | 18,050    | 13,760    |
| State Funds            | 833,103 | 822,841 | 10,263   | 1,645,681  | 1,763,938 | (118,257) |
| Federal Funds          | 298,313 | 300,000 | (1,687)  | 691,012    | 499,043   | 191,969   |
| Bond Interest and fees | 56,929  | 58,735  | (1,806)  | 220,000    | 244,843   | (24,843)  |
| Instruction            | 314,615 | 324,900 | (10,285) | 667,229    | 618,617   | 48,612    |
| Support Students       | 144,474 | 154,145 | (9,671)  | 321,852    | 337,891   | (16,039)  |
| Support Staff          | 39,668  | 40,105  | (437)    | 59,842     | 54,393    | 5,449     |
| Governing board        | 16,346  | 17,000  | (654)    | 19,814     | 21,938    | (2,124)   |
| Administration         | 124,410 | 123,617 | 793      | 247,529    | 244,124   | 3,405     |
| Business               | 68,981  | 68,288  | 693      | 127,726    | 121,576   | 6,150     |
| Maintenance & Op       | 108,500 | 106,615 | 1,885    | 196,668    | 192,861   | 3,807     |
| Bond Amortize          | -       | -       | -        | 25,000     | -         | 25,000    |
| Capital                | 7,428   | -       | 7,428    | 10,812     | -         | 10,812    |
| Transportation         | -       | =       | -        | -          | 3,000     | (3,000)   |
| Program 200 Services   | 89,671  | 84,656  | 5,015    | 181,715    | 171,415   | 10,300    |
| Classroom Site         | 57,387  | 57,387  | -        | 195,946    | 162,289   | 33,657    |
| Total                  | 113,081 | 97,393  | 15,689   | 94,370     | 108,084   | (13,714)  |