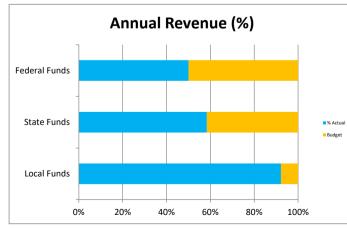

|                                                                                                                                                                                                                               |                                                                                                                                                                                                                                                      | Income Sum                                                                                                                                                                                                                 | imary                                                                                                                                                                                                         |                                                                                                                                                                                                                   |                                                                                                                                                                                                      |                                                                                                                                                                                                                                                                |
|-------------------------------------------------------------------------------------------------------------------------------------------------------------------------------------------------------------------------------|------------------------------------------------------------------------------------------------------------------------------------------------------------------------------------------------------------------------------------------------------|----------------------------------------------------------------------------------------------------------------------------------------------------------------------------------------------------------------------------|---------------------------------------------------------------------------------------------------------------------------------------------------------------------------------------------------------------|-------------------------------------------------------------------------------------------------------------------------------------------------------------------------------------------------------------------|------------------------------------------------------------------------------------------------------------------------------------------------------------------------------------------------------|----------------------------------------------------------------------------------------------------------------------------------------------------------------------------------------------------------------------------------------------------------------|
|                                                                                                                                                                                                                               |                                                                                                                                                                                                                                                      | Jan-22                                                                                                                                                                                                                     |                                                                                                                                                                                                               |                                                                                                                                                                                                                   | YTD                                                                                                                                                                                                  |                                                                                                                                                                                                                                                                |
| Source:                                                                                                                                                                                                                       | Actual                                                                                                                                                                                                                                               | Prior Year                                                                                                                                                                                                                 | Variance                                                                                                                                                                                                      | Actual                                                                                                                                                                                                            | Prior Year                                                                                                                                                                                           | Variance                                                                                                                                                                                                                                                       |
| Tax Credit                                                                                                                                                                                                                    | 900                                                                                                                                                                                                                                                  | 1,810                                                                                                                                                                                                                      | (910)                                                                                                                                                                                                         | 2,388                                                                                                                                                                                                             | 5,809                                                                                                                                                                                                | (3,421                                                                                                                                                                                                                                                         |
| Other Local                                                                                                                                                                                                                   | 18,334                                                                                                                                                                                                                                               | 209,550                                                                                                                                                                                                                    | (191,216)                                                                                                                                                                                                     | 26,921                                                                                                                                                                                                            | 240,909                                                                                                                                                                                              | (213,988                                                                                                                                                                                                                                                       |
| State Equalization                                                                                                                                                                                                            | 122,997                                                                                                                                                                                                                                              | 97,033                                                                                                                                                                                                                     | 25,964                                                                                                                                                                                                        | 861,087                                                                                                                                                                                                           | 759,933                                                                                                                                                                                              | 101,154                                                                                                                                                                                                                                                        |
| State Restricted Funds                                                                                                                                                                                                        | 4,511                                                                                                                                                                                                                                                | 3,306                                                                                                                                                                                                                      | 1,205                                                                                                                                                                                                         | 99,524                                                                                                                                                                                                            | 54,410                                                                                                                                                                                               | 45,114                                                                                                                                                                                                                                                         |
| Federal                                                                                                                                                                                                                       | 47,842                                                                                                                                                                                                                                               | 18,833                                                                                                                                                                                                                     | 29,009                                                                                                                                                                                                        | 346,156                                                                                                                                                                                                           | 259,115                                                                                                                                                                                              | 87,041                                                                                                                                                                                                                                                         |
| Total                                                                                                                                                                                                                         | 194,584                                                                                                                                                                                                                                              | 330,532                                                                                                                                                                                                                    | (135,948)                                                                                                                                                                                                     | 1,336,076                                                                                                                                                                                                         | 1,320,176                                                                                                                                                                                            | 15,900                                                                                                                                                                                                                                                         |
| 2 Prior year                                                                                                                                                                                                                  | other local includes exp<br>r state aid includes a rec                                                                                                                                                                                               | ceivable on the Jun                                                                                                                                                                                                        | e 30 2021 payr                                                                                                                                                                                                | nent                                                                                                                                                                                                              |                                                                                                                                                                                                      |                                                                                                                                                                                                                                                                |
| 3 Prior year                                                                                                                                                                                                                  | December Federal Rev                                                                                                                                                                                                                                 |                                                                                                                                                                                                                            |                                                                                                                                                                                                               | stability Grant re                                                                                                                                                                                                | eimbursement                                                                                                                                                                                         |                                                                                                                                                                                                                                                                |
|                                                                                                                                                                                                                               |                                                                                                                                                                                                                                                      | Expense Sun                                                                                                                                                                                                                | nmary                                                                                                                                                                                                         |                                                                                                                                                                                                                   |                                                                                                                                                                                                      |                                                                                                                                                                                                                                                                |
| C                                                                                                                                                                                                                             | A =1 -1                                                                                                                                                                                                                                              | Jan-22                                                                                                                                                                                                                     | ) / = mile set                                                                                                                                                                                                | A                                                                                                                                                                                                                 | YTD                                                                                                                                                                                                  | ) /                                                                                                                                                                                                                                                            |
| Source:                                                                                                                                                                                                                       | Actual                                                                                                                                                                                                                                               | Prior Year                                                                                                                                                                                                                 | Variance                                                                                                                                                                                                      | Actual                                                                                                                                                                                                            | Prior Year                                                                                                                                                                                           | Variance                                                                                                                                                                                                                                                       |
| Salaries/Benefits                                                                                                                                                                                                             | 113,888                                                                                                                                                                                                                                              | 108,760                                                                                                                                                                                                                    | 5,128                                                                                                                                                                                                         | 805,846                                                                                                                                                                                                           | 797,252                                                                                                                                                                                              | 8,594                                                                                                                                                                                                                                                          |
| Purchased Services                                                                                                                                                                                                            | 15,057                                                                                                                                                                                                                                               | 13,331                                                                                                                                                                                                                     | 1,726                                                                                                                                                                                                         | 200,164                                                                                                                                                                                                           | 227,212                                                                                                                                                                                              | (27,048                                                                                                                                                                                                                                                        |
| Supplies                                                                                                                                                                                                                      | 29,403                                                                                                                                                                                                                                               | 1,607                                                                                                                                                                                                                      | 27,796                                                                                                                                                                                                        | 111,550                                                                                                                                                                                                           | 50,779                                                                                                                                                                                               | 60,772                                                                                                                                                                                                                                                         |
| Other Expenses                                                                                                                                                                                                                | 375                                                                                                                                                                                                                                                  | 4,084                                                                                                                                                                                                                      | (3,709)                                                                                                                                                                                                       | 5,391                                                                                                                                                                                                             | 6,312                                                                                                                                                                                                | (922                                                                                                                                                                                                                                                           |
| Bond Interest and Fees                                                                                                                                                                                                        | 51,403                                                                                                                                                                                                                                               | 115,213                                                                                                                                                                                                                    | (63,810)                                                                                                                                                                                                      | 108,331                                                                                                                                                                                                           | 131,283                                                                                                                                                                                              | (22,952                                                                                                                                                                                                                                                        |
|                                                                                                                                                                                                                               |                                                                                                                                                                                                                                                      |                                                                                                                                                                                                                            | 2 204                                                                                                                                                                                                         | 10,812                                                                                                                                                                                                            | 18,437                                                                                                                                                                                               | (7,62                                                                                                                                                                                                                                                          |
| Capital Expenses                                                                                                                                                                                                              | 3,384                                                                                                                                                                                                                                                | -                                                                                                                                                                                                                          | 3,384                                                                                                                                                                                                         |                                                                                                                                                                                                                   |                                                                                                                                                                                                      |                                                                                                                                                                                                                                                                |
| Total Comments 1 Gradpoint                                                                                                                                                                                                    | 213,509<br>t recoded to Supplies pe                                                                                                                                                                                                                  |                                                                                                                                                                                                                            | (29,485)<br>lation                                                                                                                                                                                            | 1,242,094                                                                                                                                                                                                         | 1,231,275                                                                                                                                                                                            | 10,819                                                                                                                                                                                                                                                         |
| Total Comments 1 Gradpoint 2 In Novem                                                                                                                                                                                         | 213,509                                                                                                                                                                                                                                              | er ADE Recommend<br>ichool capital. Paym<br>022 purchased 90 c                                                                                                                                                             | (29,485)<br>lation<br>hent in Decemb<br>chromebooks ir                                                                                                                                                        | 1,242,094<br>per 2021 this fise                                                                                                                                                                                   | 1,231,275                                                                                                                                                                                            |                                                                                                                                                                                                                                                                |
| Total Comments 1 Gradpoint 2 In Novem                                                                                                                                                                                         | 213,509<br>t recoded to Supplies pe<br>ber 2020 paid Charter S                                                                                                                                                                                       | er ADE Recommend<br>chool capital. Paym<br>022 purchased 90 o<br><b>Budget Sum</b>                                                                                                                                         | (29,485)<br>lation<br>hent in Decemb<br>chromebooks ir                                                                                                                                                        | 1,242,094<br>per 2021 this fise                                                                                                                                                                                   | 1,231,275<br>cal year<br>pplies.                                                                                                                                                                     |                                                                                                                                                                                                                                                                |
| Total Comments 1 Gradpoint 2 In Novem 3 In Novem                                                                                                                                                                              | 213,509<br>t recoded to Supplies pe<br>ber 2020 paid Charter S<br>ber 2020 and January 2                                                                                                                                                             | er ADE Recommend<br>ichool capital. Paym<br>022 purchased 90 c<br>Budget Sum<br>YTD                                                                                                                                        | (29,485)<br>lation<br>hent in Decemb<br>chromebooks in<br><b>mary</b>                                                                                                                                         | 1,242,094<br>per 2021 this fisc<br>Technology Su                                                                                                                                                                  | 1,231,275<br>cal year<br>pplies.<br>FY21                                                                                                                                                             | 10,819                                                                                                                                                                                                                                                         |
| Total Comments 1 Gradpoint 2 In Novem 3 In Novem Source:                                                                                                                                                                      | 213,509<br>t recoded to Supplies pe<br>ber 2020 paid Charter S<br>ber 2020 and January 2<br>Actual                                                                                                                                                   | er ADE Recommend<br>ichool capital. Paym<br>022 purchased 90 o<br><b>Budget Sum</b><br>YTD<br>Budget                                                                                                                       | (29,485)<br>lation<br>hent in Decemb<br>chromebooks in<br><b>mary</b><br>Variance                                                                                                                             | 1,242,094<br>ber 2021 this fisc<br>n Technology Su<br>Forecasted                                                                                                                                                  | 1,231,275<br>cal year<br>pplies.<br>FY21<br>Budget                                                                                                                                                   | 10,819<br>Variance                                                                                                                                                                                                                                             |
| Total Comments 1 Gradpoint 2 In Novem 3 In Novem Source: ADM                                                                                                                                                                  | 213,509<br>t recoded to Supplies pe<br>ber 2020 paid Charter S<br>ber 2020 and January 2<br>Actual<br>152.4                                                                                                                                          | er ADE Recommend<br>ichool capital. Paym<br>022 purchased 90 o<br>Budget Sum<br>YTD<br>Budget<br>165                                                                                                                       | (29,485)<br>lation<br>hent in Decemb<br>chromebooks in<br><b>mary</b><br>Variance<br>-12.6                                                                                                                    | 1,242,094<br>Der 2021 this fisc<br>In Technology Su<br>Forecasted<br>154                                                                                                                                          | 1,231,275<br>cal year<br>ipplies.<br>FY21<br>Budget<br>165                                                                                                                                           | 10,819<br>Variance<br>-11                                                                                                                                                                                                                                      |
| Total Comments 1 Gradpoint 2 In Novem 3 In Novem Source: ADM Local Funds                                                                                                                                                      | 213,509<br>t recoded to Supplies pe<br>ber 2020 paid Charter S<br>ber 2020 and January 2<br>Actual<br>152.4<br>29,309                                                                                                                                | er ADE Recommend<br>ichool capital. Paym<br>022 purchased 90 o<br>Budget Sum<br>YTD<br>Budget<br>165<br>30,000                                                                                                             | (29,485)<br>lation<br>hent in Decemb<br>chromebooks in<br><b>mary</b><br>Variance<br>-12.6<br>(691)                                                                                                           | 1,242,094<br>ber 2021 this fisc<br>in Technology Su<br>Forecasted<br>154<br>31,810                                                                                                                                | 1,231,275<br>cal year<br>ipplies.<br>FY21<br>Budget<br>165<br>18,050                                                                                                                                 | 10,819<br>Variance<br>-11<br>13,760                                                                                                                                                                                                                            |
| Total Comments 1 Gradpoint 2 In Novem 3 In Novem Source: ADM Local Funds State Funds                                                                                                                                          | 213,509<br>t recoded to Supplies pe<br>ber 2020 paid Charter S<br>ber 2020 and January 2<br>Actual<br>152.4<br>29,309<br>960,611                                                                                                                     | er ADE Recommend<br>ichool capital. Paym<br>022 purchased 90 o<br>Budget Sum<br>YTD<br>Budget<br>165<br>30,000<br>959,981                                                                                                  | (29,485)<br>lation<br>hent in Decemb<br>chromebooks in<br>mary<br>Variance<br>-12.6<br>(691)<br>630                                                                                                           | 1,242,094<br>ber 2021 this fisc<br>Technology Su<br>Forecasted<br>154<br>31,810<br>1,645,681                                                                                                                      | 1,231,275<br>cal year<br>ipplies.<br>FY21<br>Budget<br>165<br>18,050<br>1,763,938                                                                                                                    | 10,819<br>Variance<br>-11<br>13,760<br>(118,25                                                                                                                                                                                                                 |
| Total Comments 1 Gradpoint 2 In Novem 3 In Novem Source: ADM Local Funds State Funds Federal Funds                                                                                                                            | 213,509<br>t recoded to Supplies pe<br>ber 2020 paid Charter S<br>ber 2020 and January 2<br>Actual<br>152.4<br>29,309<br>960,611<br>346,156                                                                                                          | er ADE Recommend<br>ichool capital. Paym<br>022 purchased 90 o<br>Budget Sum<br>YTD<br>Budget<br>165<br>30,000<br>959,981<br>350,000                                                                                       | (29,485)<br>lation<br>hent in Decemb<br>chromebooks in<br>mary<br>Variance<br>-12.6<br>(691)<br>630<br>(3,844)                                                                                                | 1,242,094<br>ber 2021 this fisc<br>Technology Su<br>Forecasted<br>154<br>31,810<br>1,645,681<br>691,012                                                                                                           | 1,231,275<br>cal year<br>pplies.<br>FY21<br>Budget<br>165<br>18,050<br>1,763,938<br>499,043                                                                                                          | 10,81<br>10,81<br>Variance<br>-11<br>13,76<br>(118,25<br>191,96                                                                                                                                                                                                |
| Total Comments 1 Gradpoint 2 In Novem 3 In Novem Source: ADM Local Funds State Funds Federal Funds Bond Interest and fees                                                                                                     | 213,509<br>t recoded to Supplies pe<br>ber 2020 paid Charter S<br>ber 2020 and January 2<br>Actual<br>152.4<br>29,309<br>960,611<br>346,156<br>108,331                                                                                               | er ADE Recommend<br>ichool capital. Paym<br>022 purchased 90 o<br>Budget Sum<br>YTD<br>Budget<br>165<br>30,000<br>959,981<br>350,000<br>108,735                                                                            | (29,485)<br>lation<br>hent in Decemb<br>chromebooks in<br>mary<br>Variance<br>-12.6<br>(691)<br>630<br>(3,844)<br>(404)                                                                                       | 1,242,094<br>ber 2021 this fisc<br>Technology Su<br>Forecasted<br>154<br>31,810<br>1,645,681<br>691,012<br>220,000                                                                                                | 1,231,275<br>cal year<br>pplies.<br>FY21<br>Budget<br>165<br>18,050<br>1,763,938<br>499,043<br>244,843                                                                                               | 10,81<br>10,81<br>Variance<br>-11<br>13,76<br>(118,25<br>191,96<br>(24,84)                                                                                                                                                                                     |
| Total Comments 1 Gradpoint 2 In Novem 3 In Novem Source: ADM Local Funds State Funds Federal Funds Bond Interest and fees Instruction                                                                                         | 213,509<br>t recoded to Supplies pe<br>ber 2020 paid Charter S<br>ber 2020 and January 2<br>Actual<br>152.4<br>29,309<br>960,611<br>346,156<br>108,331<br>387,660                                                                                    | er ADE Recommend<br>ichool capital. Paym<br>022 purchased 90 o<br>Budget Sum<br>YTD<br>Budget<br>165<br>30,000<br>959,981<br>350,000<br>108,735<br>386,343                                                                 | (29,485)<br>lation<br>ment in Decemb<br>chromebooks in<br>mary<br>Variance<br>-12.6<br>(691)<br>630<br>(3,844)<br>(404)<br>1,317                                                                              | 1,242,094<br>ber 2021 this fisc<br>Technology Su<br>Forecasted<br>154<br>31,810<br>1,645,681<br>691,012<br>220,000<br>667,229                                                                                     | 1,231,275<br>cal year<br>pplies.<br>FY21<br>Budget<br>165<br>18,050<br>1,763,938<br>499,043<br>244,843<br>618,617                                                                                    | 10,81<br>10,81<br>Variance<br>-11<br>13,76<br>(118,25<br>191,96<br>(24,84<br>48,61                                                                                                                                                                             |
| Total Comments 1 Gradpoint 2 In Novem 3 In Novem Source: ADM Local Funds State Funds Federal Funds Bond Interest and fees Instruction Support Students                                                                        | 213,509<br>t recoded to Supplies pe<br>ber 2020 paid Charter S<br>ber 2020 and January 2<br>Actual<br>152.4<br>29,309<br>960,611<br>346,156<br>108,331<br>387,660<br>168,844                                                                         | er ADE Recommend<br>ichool capital. Paym<br>022 purchased 90 o<br>Budget Sum<br>YTD<br>Budget<br>165<br>30,000<br>959,981<br>350,000<br>108,735<br>386,343<br>180,394                                                      | (29,485)<br>lation<br>nent in Decemb<br>chromebooks in<br>mary<br>Variance<br>-12.6<br>(691)<br>630<br>(3,844)<br>(404)<br>1,317<br>(11,550)                                                                  | 1,242,094<br>ber 2021 this fisc<br>Technology Su<br>Forecasted<br>154<br>31,810<br>1,645,681<br>691,012<br>220,000<br>667,229<br>321,852                                                                          | 1,231,275<br>cal year<br>pplies.<br>FY21<br>Budget<br>165<br>18,050<br>1,763,938<br>499,043<br>244,843<br>618,617<br>337,891                                                                         | 10,81<br>10,81<br>Variance<br>-11<br>13,76<br>(118,25<br>191,96<br>(24,84<br>48,61<br>(16,03                                                                                                                                                                   |
| Total Comments 1 Gradpoint 2 In Novem 3 In Novem Source: ADM Local Funds State Funds Federal Funds Bond Interest and fees Instruction Support Students Support Staff                                                          | 213,509<br>t recoded to Supplies pe<br>ber 2020 paid Charter S<br>ber 2020 and January 2<br>Actual<br>152.4<br>29,309<br>960,611<br>346,156<br>108,331<br>387,660<br>168,844<br>40,114                                                               | er ADE Recommend<br>ichool capital. Paym<br>022 purchased 90 o<br>Budget Sum<br>YTD<br>Budget<br>165<br>30,000<br>959,981<br>350,000<br>108,735<br>386,343<br>180,394<br>42,147                                            | (29,485)<br>lation<br>nent in Decemb<br>chromebooks in<br>mary<br>Variance<br>-12.6<br>(691)<br>630<br>(3,844)<br>(404)<br>1,317<br>(11,550)<br>(2,033)                                                       | 1,242,094<br>ber 2021 this fisc<br>Technology Su<br>Forecasted<br>154<br>31,810<br>1,645,681<br>691,012<br>220,000<br>667,229<br>321,852<br>59,842                                                                | 1,231,275<br>cal year<br>pplies.<br>FY21<br>Budget<br>165<br>18,050<br>1,763,938<br>499,043<br>244,843<br>618,617<br>337,891<br>54,393                                                               | 10,81<br>10,81<br>Variance<br>-11<br>13,76<br>(118,25<br>191,96<br>(24,84<br>48,61<br>(16,03<br>5,44                                                                                                                                                           |
| Total Comments 1 Gradpoint 2 In Novem 3 In Novem Source: ADM Local Funds State Funds Federal Funds Bond Interest and fees Instruction Support Students Support Staff Governing board                                          | 213,509<br>t recoded to Supplies pe<br>ber 2020 paid Charter S<br>ber 2020 and January 2<br>Actual<br>152.4<br>29,309<br>960,611<br>346,156<br>108,331<br>387,660<br>168,844<br>40,114<br>16,352                                                     | er ADE Recommend<br>ichool capital. Paym<br>022 purchased 90 o<br>Budget Sum<br>YTD<br>Budget<br>165<br>30,000<br>959,981<br>350,000<br>108,735<br>386,343<br>180,394<br>42,147<br>17,000                                  | (29,485)<br>lation<br>nent in Decemb<br>chromebooks in<br>mary<br>Variance<br>-12.6<br>(691)<br>630<br>(3,844)<br>(404)<br>1,317<br>(11,550)<br>(2,033)<br>(648)                                              | 1,242,094<br>ber 2021 this fisc<br>Technology Su<br>Forecasted<br>154<br>31,810<br>1,645,681<br>691,012<br>220,000<br>667,229<br>321,852<br>59,842<br>19,814                                                      | 1,231,275<br>cal year<br>pplies.<br>FY21<br>Budget<br>165<br>18,050<br>1,763,938<br>499,043<br>244,843<br>618,617<br>337,891<br>54,393<br>21,938                                                     | 10,81<br>10,81<br>Variance<br>-11<br>13,76<br>(118,25<br>191,96<br>(24,84<br>48,61<br>(16,03<br>5,44<br>(2,12                                                                                                                                                  |
| Total Comments 1 Gradpoint 2 In Novem 3 In Novem Source: ADM Local Funds State Funds Federal Funds Bond Interest and fees Instruction Support Students Support Staff Governing board Administration                           | 213,509<br>t recoded to Supplies pe<br>ber 2020 paid Charter S<br>ber 2020 and January 2<br>Actual<br>152.4<br>29,309<br>960,611<br>346,156<br>108,331<br>387,660<br>168,844<br>40,114<br>16,352<br>143,235                                          | er ADE Recommend<br>ichool capital. Paym<br>022 purchased 90 o<br>Budget Sum<br>YTD<br>Budget<br>165<br>30,000<br>959,981<br>350,000<br>108,735<br>386,343<br>180,394<br>42,147<br>17,000<br>143,702                       | (29,485)<br>lation<br>nent in Decemb<br>chromebooks in<br>mary<br>Variance<br>-12.6<br>(691)<br>630<br>(3,844)<br>(404)<br>1,317<br>(11,550)<br>(2,033)<br>(648)<br>(467)                                     | 1,242,094<br>ber 2021 this fisc<br>Technology Su<br>Forecasted<br>154<br>31,810<br>1,645,681<br>691,012<br>220,000<br>667,229<br>321,852<br>59,842<br>19,814<br>247,529                                           | 1,231,275<br>cal year<br>pplies.<br>FY21<br>Budget<br>165<br>18,050<br>1,763,938<br>499,043<br>244,843<br>618,617<br>337,891<br>54,393<br>21,938<br>244,124                                          | Variance<br>-11<br>13,76<br>(118,25<br>191,96<br>(24,84<br>48,61<br>(16,03<br>5,44<br>(2,12<br>3,40                                                                                                                                                            |
| Total Comments 1 Gradpoint 2 In Novem 3 In Novem Source: ADM Local Funds State Funds Federal Funds Bond Interest and fees Instruction Support Students Support Students Support Staff Governing board Administration Business | 213,509<br>t recoded to Supplies pe<br>ber 2020 paid Charter S<br>ber 2020 and January 2<br>Actual<br>152.4<br>29,309<br>960,611<br>346,156<br>108,331<br>387,660<br>168,844<br>40,114<br>16,352<br>143,235<br>77,533                                | er ADE Recommend<br>ichool capital. Paym<br>022 purchased 90 of<br>Budget Sum<br>YTD<br>Budget<br>165<br>30,000<br>959,981<br>350,000<br>108,735<br>386,343<br>180,394<br>42,147<br>17,000<br>143,702<br>77,169            | (29,485)<br>lation<br>nent in Decemb<br>chromebooks in<br>mary<br>Variance<br>-12.6<br>(691)<br>630<br>(3,844)<br>(404)<br>1,317<br>(11,550)<br>(2,033)<br>(648)<br>(467)<br>364                              | 1,242,094<br>ber 2021 this fisc<br>Technology Su<br>Forecasted<br>154<br>31,810<br>1,645,681<br>691,012<br>220,000<br>667,229<br>321,852<br>59,842<br>19,814<br>247,529<br>127,726                                | 1,231,275<br>cal year<br>pplies.<br>FY21<br>Budget<br>165<br>18,050<br>1,763,938<br>499,043<br>244,843<br>618,617<br>337,891<br>54,393<br>21,938<br>244,124<br>121,576                               | Variance<br>-11<br>13,76<br>(118,25<br>191,96<br>(24,84<br>48,61<br>(16,03<br>5,44<br>(2,12<br>3,40<br>6,15                                                                                                                                                    |
| Total Comments 1 Gradpoint 2 In Novem 3 In Novem Source: ADM Local Funds State Funds Federal Funds Bond Interest and fees Instruction Support Students Support Staff Governing board Administration Business Maintenance & Op | 213,509<br>t recoded to Supplies pe<br>ber 2020 paid Charter S<br>ber 2020 and January 2<br>Actual<br>152.4<br>29,309<br>960,611<br>346,156<br>108,331<br>387,660<br>168,844<br>40,114<br>16,352<br>143,235                                          | er ADE Recommend<br>ichool capital. Paym<br>022 purchased 90 o<br>Budget Sum<br>YTD<br>Budget<br>165<br>30,000<br>959,981<br>350,000<br>108,735<br>386,343<br>180,394<br>42,147<br>17,000<br>143,702                       | (29,485)<br>lation<br>nent in Decemb<br>chromebooks in<br>mary<br>Variance<br>-12.6<br>(691)<br>630<br>(3,844)<br>(404)<br>1,317<br>(11,550)<br>(2,033)<br>(648)<br>(467)                                     | 1,242,094<br>ber 2021 this fisc<br>Technology Su<br>Forecasted<br>154<br>31,810<br>1,645,681<br>691,012<br>220,000<br>667,229<br>321,852<br>59,842<br>19,814<br>247,529<br>127,726<br>196,668                     | 1,231,275<br>cal year<br>pplies.<br>FY21<br>Budget<br>165<br>18,050<br>1,763,938<br>499,043<br>244,843<br>618,617<br>337,891<br>54,393<br>21,938<br>244,124                                          | 10,81<br>10,81<br>Variance<br>-11<br>13,76<br>(118,25<br>191,96<br>(24,84<br>48,61<br>(16,03<br>5,44<br>(2,12<br>3,40<br>6,15<br>3,80                                                                                                                          |
| Total Comments 1 Gradpoint 2 In Novem 3 In Novem Source: ADM Local Funds State Funds Federal Funds Bond Interest and fees Instruction Support Students Support Students Support Staff Governing board Administration Business | 213,509<br>t recoded to Supplies pe<br>ber 2020 paid Charter S<br>ber 2020 and January 2<br>Actual<br>152.4<br>29,309<br>960,611<br>346,156<br>108,331<br>387,660<br>168,844<br>40,114<br>16,352<br>143,235<br>77,533                                | er ADE Recommend<br>ichool capital. Paym<br>022 purchased 90 of<br>Budget Sum<br>YTD<br>Budget<br>165<br>30,000<br>959,981<br>350,000<br>108,735<br>386,343<br>180,394<br>42,147<br>17,000<br>143,702<br>77,169            | (29,485)<br>lation<br>nent in Decemb<br>chromebooks in<br>mary<br>Variance<br>-12.6<br>(691)<br>630<br>(3,844)<br>(404)<br>1,317<br>(11,550)<br>(2,033)<br>(648)<br>(467)<br>364                              | 1,242,094<br>ber 2021 this fisc<br>Technology Su<br>Forecasted<br>154<br>31,810<br>1,645,681<br>691,012<br>220,000<br>667,229<br>321,852<br>59,842<br>19,814<br>247,529<br>127,726                                | 1,231,275<br>cal year<br>pplies.<br>FY21<br>Budget<br>165<br>18,050<br>1,763,938<br>499,043<br>244,843<br>618,617<br>337,891<br>54,393<br>21,938<br>244,124<br>121,576                               | 10,81<br>10,81<br>Variance<br>-11<br>13,76<br>(118,25<br>191,96<br>(24,84<br>48,61<br>(16,03<br>5,44<br>(2,12<br>3,40<br>6,15<br>3,80                                                                                                                          |
| Total Comments 1 Gradpoint 2 In Novem 3 In Novem Source: ADM Local Funds State Funds Federal Funds Bond Interest and fees Instruction Support Students Support Staff Governing board Administration Business Maintenance & Op | 213,509<br>t recoded to Supplies pe<br>ber 2020 paid Charter S<br>ber 2020 and January 2<br>Actual<br>152.4<br>29,309<br>960,611<br>346,156<br>108,331<br>387,660<br>168,844<br>40,114<br>16,352<br>143,235<br>77,533                                | er ADE Recommend<br>ichool capital. Paym<br>022 purchased 90 of<br>Budget Sum<br>YTD<br>Budget<br>165<br>30,000<br>959,981<br>350,000<br>108,735<br>386,343<br>180,394<br>42,147<br>17,000<br>143,702<br>77,169            | (29,485)<br>lation<br>nent in Decemb<br>chromebooks in<br>mary<br>Variance<br>-12.6<br>(691)<br>630<br>(3,844)<br>(404)<br>1,317<br>(11,550)<br>(2,033)<br>(648)<br>(467)<br>364                              | 1,242,094<br>ber 2021 this fisc<br>Technology Su<br>Forecasted<br>154<br>31,810<br>1,645,681<br>691,012<br>220,000<br>667,229<br>321,852<br>59,842<br>19,814<br>247,529<br>127,726<br>196,668                     | 1,231,275<br>cal year<br>pplies.<br>FY21<br>Budget<br>165<br>18,050<br>1,763,938<br>499,043<br>244,843<br>618,617<br>337,891<br>54,393<br>21,938<br>244,124<br>121,576                               | 10,81<br>10,81<br>Variance<br>-11<br>13,76<br>(118,25<br>191,96<br>(24,84<br>48,61<br>(16,03<br>5,44                                                                                                                                                           |
| Total Comments I Gradpoint I I Novem I I Novem I I Novem I I I Novem I I I I I I I I I I I I I I I I I I I                                                                                                                    | 213,509<br>t recoded to Supplies pe<br>ber 2020 paid Charter S<br>ber 2020 and January 2<br>Actual<br>152.4<br>29,309<br>960,611<br>346,156<br>108,331<br>387,660<br>168,844<br>40,114<br>16,352<br>143,235<br>77,533<br>122,819                     | er ADE Recommend<br>ichool capital. Paym<br>022 purchased 90 of<br>Budget Sum<br>YTD<br>Budget<br>165<br>30,000<br>959,981<br>350,000<br>108,735<br>386,343<br>180,394<br>42,147<br>17,000<br>143,702<br>77,169            | (29,485)<br>lation<br>hent in Decemb<br>thromebooks in<br><b>mary</b><br>Variance<br>-12.6<br>(691)<br>630<br>(3,844)<br>(404)<br>1,317<br>(11,550)<br>(2,033)<br>(648)<br>(467)<br>364<br>1,830<br>-         | 1,242,094<br>ber 2021 this fisc<br>Technology Su<br>Forecasted<br>154<br>31,810<br>1,645,681<br>691,012<br>220,000<br>667,229<br>321,852<br>59,842<br>19,814<br>247,529<br>127,726<br>196,668<br>25,000           | 1,231,275<br>cal year<br>pplies.<br>FY21<br>Budget<br>165<br>18,050<br>1,763,938<br>499,043<br>244,843<br>618,617<br>337,891<br>54,393<br>21,938<br>244,124<br>121,576                               | 10,81<br>10,81<br>Variance<br>-11<br>13,76<br>(118,25<br>191,96<br>(24,84<br>48,61<br>(16,03<br>5,44<br>(2,12<br>3,40<br>6,15<br>3,80<br>25,00                                                                                                                 |
| Total Comments I Gradpoint I I Novem I I Novem I I Novem I I I I I I I I I I I I I I I I I I I                                                                                                                                | 213,509<br>t recoded to Supplies pe<br>ber 2020 paid Charter S<br>ber 2020 and January 2<br>Actual<br>152.4<br>29,309<br>960,611<br>346,156<br>108,331<br>387,660<br>168,844<br>40,114<br>16,352<br>143,235<br>77,533<br>122,819                     | er ADE Recommend<br>ichool capital. Paym<br>022 purchased 90 of<br>Budget Sum<br>YTD<br>Budget<br>165<br>30,000<br>959,981<br>350,000<br>108,735<br>386,343<br>180,394<br>42,147<br>17,000<br>143,702<br>77,169            | (29,485)<br>lation<br>hent in Decemb<br>thromebooks in<br><b>mary</b><br>Variance<br>-12.6<br>(691)<br>630<br>(3,844)<br>(404)<br>1,317<br>(11,550)<br>(2,033)<br>(648)<br>(467)<br>364<br>1,830<br>-         | 1,242,094<br>ber 2021 this fisc<br>Technology Su<br>Forecasted<br>154<br>31,810<br>1,645,681<br>691,012<br>220,000<br>667,229<br>321,852<br>59,842<br>19,814<br>247,529<br>127,726<br>196,668<br>25,000           | 1,231,275<br>cal year<br>pplies.<br>FY21<br>Budget<br>165<br>18,050<br>1,763,938<br>499,043<br>244,843<br>618,617<br>337,891<br>54,393<br>21,938<br>244,124<br>121,576<br>192,861<br>-<br>-          | 10,81<br>10,81<br>Variance<br>-11<br>13,76<br>(118,25<br>191,96<br>(24,84<br>48,61<br>(16,03<br>5,44<br>(2,12<br>3,40<br>6,15<br>3,80<br>25,00<br>10,81                                                                                                        |
| Total Comments I Gradpoint I I Novem I I Novem I I I I I I I I I I I I I I I I I I I                                                                                                                                          | 213,509<br>t recoded to Supplies pe<br>ber 2020 paid Charter S<br>ber 2020 and January 2<br>Actual<br>152.4<br>29,309<br>960,611<br>346,156<br>108,331<br>387,660<br>168,844<br>40,114<br>16,352<br>143,235<br>77,533<br>122,819<br>-<br>10,812<br>- | er ADE Recommend<br>ichool capital. Paym<br>022 purchased 90 of<br>Budget Sum<br>YTD<br>Budget<br>165<br>30,000<br>959,981<br>350,000<br>108,735<br>386,343<br>180,394<br>42,147<br>17,000<br>143,702<br>77,169<br>120,989 | (29,485)<br>lation<br>hent in Decemb<br>thromebooks in<br>mary<br>Variance<br>-12.6<br>(691)<br>630<br>(3,844)<br>(404)<br>1,317<br>(11,550)<br>(2,033)<br>(648)<br>(467)<br>364<br>1,830<br>-<br>10,812<br>- | 1,242,094<br>ber 2021 this fisc<br>Technology Su<br>Forecasted<br>154<br>31,810<br>1,645,681<br>691,012<br>220,000<br>667,229<br>321,852<br>59,842<br>19,814<br>247,529<br>127,726<br>196,668<br>25,000<br>10,812 | 1,231,275<br>cal year<br>pplies.<br>FY21<br>Budget<br>165<br>18,050<br>1,763,938<br>499,043<br>244,843<br>618,617<br>337,891<br>54,393<br>21,938<br>244,124<br>121,576<br>192,861<br>-<br>-<br>3,000 | Variance           -11           13,76           (118,25           191,96           (24,84           48,61           (16,03)           5,44           (2,12)           3,400           6,15           3,800           25,000           10,81           (3,000) |