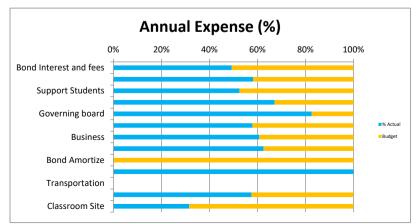

|                                                                                                                                                                                                                               |                                                                                                                                                                                                                                                      | Income Sum                                                                                                                                                                                                                 | imary                                                                                                                                                                                                         |                                                                                                                                                                                                                   |                                                                                                                                                                                                      |                                                                                                                                                                                                                                                                |
|-------------------------------------------------------------------------------------------------------------------------------------------------------------------------------------------------------------------------------|------------------------------------------------------------------------------------------------------------------------------------------------------------------------------------------------------------------------------------------------------|----------------------------------------------------------------------------------------------------------------------------------------------------------------------------------------------------------------------------|---------------------------------------------------------------------------------------------------------------------------------------------------------------------------------------------------------------|-------------------------------------------------------------------------------------------------------------------------------------------------------------------------------------------------------------------|------------------------------------------------------------------------------------------------------------------------------------------------------------------------------------------------------|----------------------------------------------------------------------------------------------------------------------------------------------------------------------------------------------------------------------------------------------------------------|
|                                                                                                                                                                                                                               |                                                                                                                                                                                                                                                      | Jan-22                                                                                                                                                                                                                     |                                                                                                                                                                                                               |                                                                                                                                                                                                                   | YTD                                                                                                                                                                                                  |                                                                                                                                                                                                                                                                |
| Source:                                                                                                                                                                                                                       | Actual                                                                                                                                                                                                                                               | Prior Year                                                                                                                                                                                                                 | Variance                                                                                                                                                                                                      | Actual                                                                                                                                                                                                            | Prior Year                                                                                                                                                                                           | Variance                                                                                                                                                                                                                                                       |
| Tax Credit                                                                                                                                                                                                                    | 900                                                                                                                                                                                                                                                  | 1,810                                                                                                                                                                                                                      | (910)                                                                                                                                                                                                         | 2,388                                                                                                                                                                                                             | 5,809                                                                                                                                                                                                | (3,421                                                                                                                                                                                                                                                         |
| Other Local                                                                                                                                                                                                                   | 18,334                                                                                                                                                                                                                                               | 209,550                                                                                                                                                                                                                    | (191,216)                                                                                                                                                                                                     | 26,921                                                                                                                                                                                                            | 240,909                                                                                                                                                                                              | (213,988                                                                                                                                                                                                                                                       |
| State Equalization                                                                                                                                                                                                            | 122,997                                                                                                                                                                                                                                              | 97,033                                                                                                                                                                                                                     | 25,964                                                                                                                                                                                                        | 861,087                                                                                                                                                                                                           | 759,933                                                                                                                                                                                              | 101,154                                                                                                                                                                                                                                                        |
| State Restricted Funds                                                                                                                                                                                                        | 4,511                                                                                                                                                                                                                                                | 3,306                                                                                                                                                                                                                      | 1,205                                                                                                                                                                                                         | 99,524                                                                                                                                                                                                            | 54,410                                                                                                                                                                                               | 45,114                                                                                                                                                                                                                                                         |
| Federal                                                                                                                                                                                                                       | 47,842                                                                                                                                                                                                                                               | 18,833                                                                                                                                                                                                                     | 29,009                                                                                                                                                                                                        | 346,156                                                                                                                                                                                                           | 259,115                                                                                                                                                                                              | 87,041                                                                                                                                                                                                                                                         |
| Total                                                                                                                                                                                                                         | 194,584                                                                                                                                                                                                                                              | 330,532                                                                                                                                                                                                                    | (135,948)                                                                                                                                                                                                     | 1,336,076                                                                                                                                                                                                         | 1,320,176                                                                                                                                                                                            | 15,900                                                                                                                                                                                                                                                         |
| 2 Prior year                                                                                                                                                                                                                  | other local includes exp<br>r state aid includes a rec                                                                                                                                                                                               | ceivable on the Jun                                                                                                                                                                                                        | e 30 2021 payr                                                                                                                                                                                                | nent                                                                                                                                                                                                              |                                                                                                                                                                                                      |                                                                                                                                                                                                                                                                |
| 3 Prior year                                                                                                                                                                                                                  | December Federal Rev                                                                                                                                                                                                                                 |                                                                                                                                                                                                                            |                                                                                                                                                                                                               | stability Grant re                                                                                                                                                                                                | eimbursement                                                                                                                                                                                         |                                                                                                                                                                                                                                                                |
|                                                                                                                                                                                                                               |                                                                                                                                                                                                                                                      | Expense Sun                                                                                                                                                                                                                | nmary                                                                                                                                                                                                         |                                                                                                                                                                                                                   |                                                                                                                                                                                                      |                                                                                                                                                                                                                                                                |
| C                                                                                                                                                                                                                             | A =1 -1                                                                                                                                                                                                                                              | Jan-22                                                                                                                                                                                                                     | ) / = mile set                                                                                                                                                                                                | A                                                                                                                                                                                                                 | YTD                                                                                                                                                                                                  | ) /                                                                                                                                                                                                                                                            |
| Source:                                                                                                                                                                                                                       | Actual                                                                                                                                                                                                                                               | Prior Year                                                                                                                                                                                                                 | Variance                                                                                                                                                                                                      | Actual                                                                                                                                                                                                            | Prior Year                                                                                                                                                                                           | Variance                                                                                                                                                                                                                                                       |
| Salaries/Benefits                                                                                                                                                                                                             | 113,888                                                                                                                                                                                                                                              | 108,760                                                                                                                                                                                                                    | 5,128                                                                                                                                                                                                         | 805,846                                                                                                                                                                                                           | 797,252                                                                                                                                                                                              | 8,594                                                                                                                                                                                                                                                          |
| Purchased Services                                                                                                                                                                                                            | 15,057                                                                                                                                                                                                                                               | 13,331                                                                                                                                                                                                                     | 1,726                                                                                                                                                                                                         | 200,164                                                                                                                                                                                                           | 227,212                                                                                                                                                                                              | (27,048                                                                                                                                                                                                                                                        |
| Supplies                                                                                                                                                                                                                      | 29,403                                                                                                                                                                                                                                               | 1,607                                                                                                                                                                                                                      | 27,796                                                                                                                                                                                                        | 111,550                                                                                                                                                                                                           | 50,779                                                                                                                                                                                               | 60,772                                                                                                                                                                                                                                                         |
| Other Expenses                                                                                                                                                                                                                | 375                                                                                                                                                                                                                                                  | 4,084                                                                                                                                                                                                                      | (3,709)                                                                                                                                                                                                       | 5,391                                                                                                                                                                                                             | 6,312                                                                                                                                                                                                | (922                                                                                                                                                                                                                                                           |
| Bond Interest and Fees                                                                                                                                                                                                        | 51,403                                                                                                                                                                                                                                               | 115,213                                                                                                                                                                                                                    | (63,810)                                                                                                                                                                                                      | 108,331                                                                                                                                                                                                           | 131,283                                                                                                                                                                                              | (22,952                                                                                                                                                                                                                                                        |
|                                                                                                                                                                                                                               |                                                                                                                                                                                                                                                      |                                                                                                                                                                                                                            | 2 204                                                                                                                                                                                                         | 10,812                                                                                                                                                                                                            | 18,437                                                                                                                                                                                               | (7,62                                                                                                                                                                                                                                                          |
| Capital Expenses                                                                                                                                                                                                              | 3,384                                                                                                                                                                                                                                                | -                                                                                                                                                                                                                          | 3,384                                                                                                                                                                                                         |                                                                                                                                                                                                                   |                                                                                                                                                                                                      |                                                                                                                                                                                                                                                                |
| Total Comments 1 Gradpoint                                                                                                                                                                                                    | 213,509<br>t recoded to Supplies pe                                                                                                                                                                                                                  |                                                                                                                                                                                                                            | (29,485)<br>lation                                                                                                                                                                                            | 1,242,094                                                                                                                                                                                                         | 1,231,275                                                                                                                                                                                            | 10,819                                                                                                                                                                                                                                                         |
| Total Comments 1 Gradpoint 2 In Novem                                                                                                                                                                                         | 213,509                                                                                                                                                                                                                                              | er ADE Recommend<br>ichool capital. Paym<br>022 purchased 90 c                                                                                                                                                             | (29,485)<br>lation<br>hent in Decemb<br>chromebooks ir                                                                                                                                                        | 1,242,094<br>per 2021 this fise                                                                                                                                                                                   | 1,231,275                                                                                                                                                                                            |                                                                                                                                                                                                                                                                |
| Total Comments 1 Gradpoint 2 In Novem                                                                                                                                                                                         | 213,509<br>t recoded to Supplies pe<br>ber 2020 paid Charter S                                                                                                                                                                                       | er ADE Recommend<br>chool capital. Paym<br>022 purchased 90 o<br><b>Budget Sum</b>                                                                                                                                         | (29,485)<br>lation<br>hent in Decemb<br>chromebooks ir                                                                                                                                                        | 1,242,094<br>per 2021 this fise                                                                                                                                                                                   | 1,231,275<br>cal year<br>pplies.                                                                                                                                                                     |                                                                                                                                                                                                                                                                |
| Total Comments 1 Gradpoint 2 In Novem 3 In Novem                                                                                                                                                                              | 213,509<br>t recoded to Supplies pe<br>ber 2020 paid Charter S<br>ber 2020 and January 2                                                                                                                                                             | er ADE Recommend<br>ichool capital. Paym<br>022 purchased 90 c<br>Budget Sum<br>YTD                                                                                                                                        | (29,485)<br>lation<br>hent in Decemb<br>chromebooks in<br><b>mary</b>                                                                                                                                         | 1,242,094<br>per 2021 this fisc<br>Technology Su                                                                                                                                                                  | 1,231,275<br>cal year<br>pplies.<br>FY21                                                                                                                                                             | 10,819                                                                                                                                                                                                                                                         |
| Total Comments 1 Gradpoint 2 In Novem 3 In Novem Source:                                                                                                                                                                      | 213,509<br>t recoded to Supplies pe<br>ber 2020 paid Charter S<br>ber 2020 and January 2<br>Actual                                                                                                                                                   | er ADE Recommend<br>ichool capital. Paym<br>022 purchased 90 o<br><b>Budget Sum</b><br>YTD<br>Budget                                                                                                                       | (29,485)<br>lation<br>hent in Decemb<br>chromebooks in<br><b>mary</b><br>Variance                                                                                                                             | 1,242,094<br>ber 2021 this fisc<br>n Technology Su<br>Forecasted                                                                                                                                                  | 1,231,275<br>cal year<br>pplies.<br>FY21<br>Budget                                                                                                                                                   | 10,819<br>Variance                                                                                                                                                                                                                                             |
| Total Comments 1 Gradpoint 2 In Novem 3 In Novem Source: ADM                                                                                                                                                                  | 213,509<br>t recoded to Supplies pe<br>ber 2020 paid Charter S<br>ber 2020 and January 2<br>Actual<br>152.4                                                                                                                                          | er ADE Recommend<br>ichool capital. Paym<br>022 purchased 90 o<br>Budget Sum<br>YTD<br>Budget<br>165                                                                                                                       | (29,485)<br>lation<br>hent in Decemb<br>chromebooks in<br><b>mary</b><br>Variance<br>-12.6                                                                                                                    | 1,242,094<br>Der 2021 this fisc<br>In Technology Su<br>Forecasted<br>154                                                                                                                                          | 1,231,275<br>cal year<br>ipplies.<br>FY21<br>Budget<br>165                                                                                                                                           | 10,819<br>Variance<br>-11                                                                                                                                                                                                                                      |
| Total Comments 1 Gradpoint 2 In Novem 3 In Novem Source: ADM Local Funds                                                                                                                                                      | 213,509<br>t recoded to Supplies pe<br>ber 2020 paid Charter S<br>ber 2020 and January 2<br>Actual<br>152.4<br>29,309                                                                                                                                | er ADE Recommend<br>ichool capital. Paym<br>022 purchased 90 o<br>Budget Sum<br>YTD<br>Budget<br>165<br>30,000                                                                                                             | (29,485)<br>lation<br>hent in Decemb<br>chromebooks in<br><b>mary</b><br>Variance<br>-12.6<br>(691)                                                                                                           | 1,242,094<br>ber 2021 this fisc<br>in Technology Su<br>Forecasted<br>154<br>31,810                                                                                                                                | 1,231,275<br>cal year<br>ipplies.<br>FY21<br>Budget<br>165<br>18,050                                                                                                                                 | 10,819<br>Variance<br>-11<br>13,760                                                                                                                                                                                                                            |
| Total Comments 1 Gradpoint 2 In Novem 3 In Novem Source: ADM Local Funds State Funds                                                                                                                                          | 213,509<br>t recoded to Supplies pe<br>ber 2020 paid Charter S<br>ber 2020 and January 2<br>Actual<br>152.4<br>29,309<br>960,611                                                                                                                     | er ADE Recommend<br>ichool capital. Paym<br>022 purchased 90 o<br>Budget Sum<br>YTD<br>Budget<br>165<br>30,000<br>959,981                                                                                                  | (29,485)<br>lation<br>hent in Decemb<br>chromebooks in<br>mary<br>Variance<br>-12.6<br>(691)<br>630                                                                                                           | 1,242,094<br>ber 2021 this fisc<br>Technology Su<br>Forecasted<br>154<br>31,810<br>1,645,681                                                                                                                      | 1,231,275<br>cal year<br>ipplies.<br>FY21<br>Budget<br>165<br>18,050<br>1,763,938                                                                                                                    | 10,819<br>Variance<br>-11<br>13,760<br>(118,25                                                                                                                                                                                                                 |
| Total Comments 1 Gradpoint 2 In Novem 3 In Novem Source: ADM Local Funds State Funds Federal Funds                                                                                                                            | 213,509<br>t recoded to Supplies pe<br>ber 2020 paid Charter S<br>ber 2020 and January 2<br>Actual<br>152.4<br>29,309<br>960,611<br>346,156                                                                                                          | er ADE Recommend<br>ichool capital. Paym<br>022 purchased 90 o<br>Budget Sum<br>YTD<br>Budget<br>165<br>30,000<br>959,981<br>350,000                                                                                       | (29,485)<br>lation<br>hent in Decemb<br>chromebooks in<br>mary<br>Variance<br>-12.6<br>(691)<br>630<br>(3,844)                                                                                                | 1,242,094<br>ber 2021 this fisc<br>Technology Su<br>Forecasted<br>154<br>31,810<br>1,645,681<br>691,012                                                                                                           | 1,231,275<br>cal year<br>pplies.<br>FY21<br>Budget<br>165<br>18,050<br>1,763,938<br>499,043                                                                                                          | 10,81<br>10,81<br>Variance<br>-11<br>13,76<br>(118,25<br>191,96                                                                                                                                                                                                |
| Total Comments 1 Gradpoint 2 In Novem 3 In Novem Source: ADM Local Funds State Funds Federal Funds Bond Interest and fees                                                                                                     | 213,509<br>t recoded to Supplies pe<br>ber 2020 paid Charter S<br>ber 2020 and January 2<br>Actual<br>152.4<br>29,309<br>960,611<br>346,156<br>108,331                                                                                               | er ADE Recommend<br>ichool capital. Paym<br>022 purchased 90 o<br>Budget Sum<br>YTD<br>Budget<br>165<br>30,000<br>959,981<br>350,000<br>108,735                                                                            | (29,485)<br>lation<br>hent in Decemb<br>chromebooks in<br>mary<br>Variance<br>-12.6<br>(691)<br>630<br>(3,844)<br>(404)                                                                                       | 1,242,094<br>ber 2021 this fisc<br>Technology Su<br>Forecasted<br>154<br>31,810<br>1,645,681<br>691,012<br>220,000                                                                                                | 1,231,275<br>cal year<br>pplies.<br>FY21<br>Budget<br>165<br>18,050<br>1,763,938<br>499,043<br>244,843                                                                                               | 10,81<br>10,81<br>Variance<br>-11<br>13,76<br>(118,25<br>191,96<br>(24,84)                                                                                                                                                                                     |
| Total Comments 1 Gradpoint 2 In Novem 3 In Novem Source: ADM Local Funds State Funds Federal Funds Bond Interest and fees Instruction                                                                                         | 213,509<br>t recoded to Supplies pe<br>ber 2020 paid Charter S<br>ber 2020 and January 2<br>Actual<br>152.4<br>29,309<br>960,611<br>346,156<br>108,331<br>387,660                                                                                    | er ADE Recommend<br>ichool capital. Paym<br>022 purchased 90 o<br>Budget Sum<br>YTD<br>Budget<br>165<br>30,000<br>959,981<br>350,000<br>108,735<br>386,343                                                                 | (29,485)<br>lation<br>ment in Decemb<br>chromebooks in<br>mary<br>Variance<br>-12.6<br>(691)<br>630<br>(3,844)<br>(404)<br>1,317                                                                              | 1,242,094<br>ber 2021 this fisc<br>Technology Su<br>Forecasted<br>154<br>31,810<br>1,645,681<br>691,012<br>220,000<br>667,229                                                                                     | 1,231,275<br>cal year<br>pplies.<br>FY21<br>Budget<br>165<br>18,050<br>1,763,938<br>499,043<br>244,843<br>618,617                                                                                    | 10,81<br>10,81<br>Variance<br>-11<br>13,76<br>(118,25<br>191,96<br>(24,84<br>48,61                                                                                                                                                                             |
| Total Comments 1 Gradpoint 2 In Novem 3 In Novem Source: ADM Local Funds State Funds Federal Funds Bond Interest and fees Instruction Support Students                                                                        | 213,509<br>t recoded to Supplies pe<br>ber 2020 paid Charter S<br>ber 2020 and January 2<br>Actual<br>152.4<br>29,309<br>960,611<br>346,156<br>108,331<br>387,660<br>168,844                                                                         | er ADE Recommend<br>ichool capital. Paym<br>022 purchased 90 o<br>Budget Sum<br>YTD<br>Budget<br>165<br>30,000<br>959,981<br>350,000<br>108,735<br>386,343<br>180,394                                                      | (29,485)<br>lation<br>nent in Decemb<br>chromebooks in<br>mary<br>Variance<br>-12.6<br>(691)<br>630<br>(3,844)<br>(404)<br>1,317<br>(11,550)                                                                  | 1,242,094<br>ber 2021 this fisc<br>Technology Su<br>Forecasted<br>154<br>31,810<br>1,645,681<br>691,012<br>220,000<br>667,229<br>321,852                                                                          | 1,231,275<br>cal year<br>pplies.<br>FY21<br>Budget<br>165<br>18,050<br>1,763,938<br>499,043<br>244,843<br>618,617<br>337,891                                                                         | 10,81<br>10,81<br>Variance<br>-11<br>13,76<br>(118,25<br>191,96<br>(24,84<br>48,61<br>(16,03                                                                                                                                                                   |
| Total Comments 1 Gradpoint 2 In Novem 3 In Novem Source: ADM Local Funds State Funds Federal Funds Bond Interest and fees Instruction Support Students Support Staff                                                          | 213,509<br>t recoded to Supplies pe<br>ber 2020 paid Charter S<br>ber 2020 and January 2<br>Actual<br>152.4<br>29,309<br>960,611<br>346,156<br>108,331<br>387,660<br>168,844<br>40,114                                                               | er ADE Recommend<br>ichool capital. Paym<br>022 purchased 90 o<br>Budget Sum<br>YTD<br>Budget<br>165<br>30,000<br>959,981<br>350,000<br>108,735<br>386,343<br>180,394<br>42,147                                            | (29,485)<br>lation<br>nent in Decemb<br>chromebooks in<br>mary<br>Variance<br>-12.6<br>(691)<br>630<br>(3,844)<br>(404)<br>1,317<br>(11,550)<br>(2,033)                                                       | 1,242,094<br>ber 2021 this fisc<br>Technology Su<br>Forecasted<br>154<br>31,810<br>1,645,681<br>691,012<br>220,000<br>667,229<br>321,852<br>59,842                                                                | 1,231,275<br>cal year<br>pplies.<br>FY21<br>Budget<br>165<br>18,050<br>1,763,938<br>499,043<br>244,843<br>618,617<br>337,891<br>54,393                                                               | 10,81<br>10,81<br>Variance<br>-11<br>13,76<br>(118,25<br>191,96<br>(24,84<br>48,61<br>(16,03<br>5,44                                                                                                                                                           |
| Total Comments 1 Gradpoint 2 In Novem 3 In Novem Source: ADM Local Funds State Funds Federal Funds Bond Interest and fees Instruction Support Students Support Staff Governing board                                          | 213,509<br>t recoded to Supplies pe<br>ber 2020 paid Charter S<br>ber 2020 and January 2<br>Actual<br>152.4<br>29,309<br>960,611<br>346,156<br>108,331<br>387,660<br>168,844<br>40,114<br>16,352                                                     | er ADE Recommend<br>ichool capital. Paym<br>022 purchased 90 o<br>Budget Sum<br>YTD<br>Budget<br>165<br>30,000<br>959,981<br>350,000<br>108,735<br>386,343<br>180,394<br>42,147<br>17,000                                  | (29,485)<br>lation<br>nent in Decemb<br>chromebooks in<br>mary<br>Variance<br>-12.6<br>(691)<br>630<br>(3,844)<br>(404)<br>1,317<br>(11,550)<br>(2,033)<br>(648)                                              | 1,242,094<br>ber 2021 this fisc<br>Technology Su<br>Forecasted<br>154<br>31,810<br>1,645,681<br>691,012<br>220,000<br>667,229<br>321,852<br>59,842<br>19,814                                                      | 1,231,275<br>cal year<br>pplies.<br>FY21<br>Budget<br>165<br>18,050<br>1,763,938<br>499,043<br>244,843<br>618,617<br>337,891<br>54,393<br>21,938                                                     | 10,81<br>10,81<br>Variance<br>-11<br>13,76<br>(118,25<br>191,96<br>(24,84<br>48,61<br>(16,03<br>5,44<br>(2,12                                                                                                                                                  |
| Total Comments 1 Gradpoint 2 In Novem 3 In Novem Source: ADM Local Funds State Funds Federal Funds Bond Interest and fees Instruction Support Students Support Staff Governing board Administration                           | 213,509<br>t recoded to Supplies pe<br>ber 2020 paid Charter S<br>ber 2020 and January 2<br>Actual<br>152.4<br>29,309<br>960,611<br>346,156<br>108,331<br>387,660<br>168,844<br>40,114<br>16,352<br>143,235                                          | er ADE Recommend<br>ichool capital. Paym<br>022 purchased 90 o<br>Budget Sum<br>YTD<br>Budget<br>165<br>30,000<br>959,981<br>350,000<br>108,735<br>386,343<br>180,394<br>42,147<br>17,000<br>143,702                       | (29,485)<br>lation<br>nent in Decemb<br>chromebooks in<br>mary<br>Variance<br>-12.6<br>(691)<br>630<br>(3,844)<br>(404)<br>1,317<br>(11,550)<br>(2,033)<br>(648)<br>(467)                                     | 1,242,094<br>ber 2021 this fisc<br>Technology Su<br>Forecasted<br>154<br>31,810<br>1,645,681<br>691,012<br>220,000<br>667,229<br>321,852<br>59,842<br>19,814<br>247,529                                           | 1,231,275<br>cal year<br>pplies.<br>FY21<br>Budget<br>165<br>18,050<br>1,763,938<br>499,043<br>244,843<br>618,617<br>337,891<br>54,393<br>21,938<br>244,124                                          | Variance<br>-11<br>13,76<br>(118,25<br>191,96<br>(24,84<br>48,61<br>(16,03<br>5,44<br>(2,12<br>3,40                                                                                                                                                            |
| Total Comments 1 Gradpoint 2 In Novem 3 In Novem Source: ADM Local Funds State Funds Federal Funds Bond Interest and fees Instruction Support Students Support Students Support Staff Governing board Administration Business | 213,509<br>t recoded to Supplies pe<br>ber 2020 paid Charter S<br>ber 2020 and January 2<br>Actual<br>152.4<br>29,309<br>960,611<br>346,156<br>108,331<br>387,660<br>168,844<br>40,114<br>16,352<br>143,235<br>77,533                                | er ADE Recommend<br>ichool capital. Paym<br>022 purchased 90 of<br>Budget Sum<br>YTD<br>Budget<br>165<br>30,000<br>959,981<br>350,000<br>108,735<br>386,343<br>180,394<br>42,147<br>17,000<br>143,702<br>77,169            | (29,485)<br>lation<br>nent in Decemb<br>chromebooks in<br>mary<br>Variance<br>-12.6<br>(691)<br>630<br>(3,844)<br>(404)<br>1,317<br>(11,550)<br>(2,033)<br>(648)<br>(467)<br>364                              | 1,242,094<br>ber 2021 this fisc<br>Technology Su<br>Forecasted<br>154<br>31,810<br>1,645,681<br>691,012<br>220,000<br>667,229<br>321,852<br>59,842<br>19,814<br>247,529<br>127,726                                | 1,231,275<br>cal year<br>pplies.<br>FY21<br>Budget<br>165<br>18,050<br>1,763,938<br>499,043<br>244,843<br>618,617<br>337,891<br>54,393<br>21,938<br>244,124<br>121,576                               | Variance<br>-11<br>13,76<br>(118,25<br>191,96<br>(24,84<br>48,61<br>(16,03<br>5,44<br>(2,12<br>3,40<br>6,15                                                                                                                                                    |
| Total Comments 1 Gradpoint 2 In Novem 3 In Novem Source: ADM Local Funds State Funds Federal Funds Bond Interest and fees Instruction Support Students Support Staff Governing board Administration Business Maintenance & Op | 213,509<br>t recoded to Supplies pe<br>ber 2020 paid Charter S<br>ber 2020 and January 2<br>Actual<br>152.4<br>29,309<br>960,611<br>346,156<br>108,331<br>387,660<br>168,844<br>40,114<br>16,352<br>143,235                                          | er ADE Recommend<br>ichool capital. Paym<br>022 purchased 90 o<br>Budget Sum<br>YTD<br>Budget<br>165<br>30,000<br>959,981<br>350,000<br>108,735<br>386,343<br>180,394<br>42,147<br>17,000<br>143,702                       | (29,485)<br>lation<br>nent in Decemb<br>chromebooks in<br>mary<br>Variance<br>-12.6<br>(691)<br>630<br>(3,844)<br>(404)<br>1,317<br>(11,550)<br>(2,033)<br>(648)<br>(467)                                     | 1,242,094<br>ber 2021 this fisc<br>Technology Su<br>Forecasted<br>154<br>31,810<br>1,645,681<br>691,012<br>220,000<br>667,229<br>321,852<br>59,842<br>19,814<br>247,529<br>127,726<br>196,668                     | 1,231,275<br>cal year<br>pplies.<br>FY21<br>Budget<br>165<br>18,050<br>1,763,938<br>499,043<br>244,843<br>618,617<br>337,891<br>54,393<br>21,938<br>244,124                                          | 10,81<br>10,81<br>Variance<br>-11<br>13,76<br>(118,25<br>191,96<br>(24,84<br>48,61<br>(16,03<br>5,44<br>(2,12<br>3,40<br>6,15<br>3,80                                                                                                                          |
| Total Comments 1 Gradpoint 2 In Novem 3 In Novem Source: ADM Local Funds State Funds Federal Funds Bond Interest and fees Instruction Support Students Support Students Support Staff Governing board Administration Business | 213,509<br>t recoded to Supplies pe<br>ber 2020 paid Charter S<br>ber 2020 and January 2<br>Actual<br>152.4<br>29,309<br>960,611<br>346,156<br>108,331<br>387,660<br>168,844<br>40,114<br>16,352<br>143,235<br>77,533                                | er ADE Recommend<br>ichool capital. Paym<br>022 purchased 90 of<br>Budget Sum<br>YTD<br>Budget<br>165<br>30,000<br>959,981<br>350,000<br>108,735<br>386,343<br>180,394<br>42,147<br>17,000<br>143,702<br>77,169            | (29,485)<br>lation<br>nent in Decemb<br>chromebooks in<br>mary<br>Variance<br>-12.6<br>(691)<br>630<br>(3,844)<br>(404)<br>1,317<br>(11,550)<br>(2,033)<br>(648)<br>(467)<br>364                              | 1,242,094<br>ber 2021 this fisc<br>Technology Su<br>Forecasted<br>154<br>31,810<br>1,645,681<br>691,012<br>220,000<br>667,229<br>321,852<br>59,842<br>19,814<br>247,529<br>127,726                                | 1,231,275<br>cal year<br>pplies.<br>FY21<br>Budget<br>165<br>18,050<br>1,763,938<br>499,043<br>244,843<br>618,617<br>337,891<br>54,393<br>21,938<br>244,124<br>121,576                               | 10,81<br>10,81<br>Variance<br>-11<br>13,76<br>(118,25<br>191,96<br>(24,84<br>48,61<br>(16,03<br>5,44<br>(2,12<br>3,40<br>6,15<br>3,80                                                                                                                          |
| Total Comments 1 Gradpoint 2 In Novem 3 In Novem Source: ADM Local Funds State Funds Federal Funds Bond Interest and fees Instruction Support Students Support Staff Governing board Administration Business Maintenance & Op | 213,509<br>t recoded to Supplies pe<br>ber 2020 paid Charter S<br>ber 2020 and January 2<br>Actual<br>152.4<br>29,309<br>960,611<br>346,156<br>108,331<br>387,660<br>168,844<br>40,114<br>16,352<br>143,235<br>77,533                                | er ADE Recommend<br>ichool capital. Paym<br>022 purchased 90 of<br>Budget Sum<br>YTD<br>Budget<br>165<br>30,000<br>959,981<br>350,000<br>108,735<br>386,343<br>180,394<br>42,147<br>17,000<br>143,702<br>77,169            | (29,485)<br>lation<br>nent in Decemb<br>chromebooks in<br>mary<br>Variance<br>-12.6<br>(691)<br>630<br>(3,844)<br>(404)<br>1,317<br>(11,550)<br>(2,033)<br>(648)<br>(467)<br>364                              | 1,242,094<br>ber 2021 this fisc<br>Technology Su<br>Forecasted<br>154<br>31,810<br>1,645,681<br>691,012<br>220,000<br>667,229<br>321,852<br>59,842<br>19,814<br>247,529<br>127,726<br>196,668                     | 1,231,275<br>cal year<br>pplies.<br>FY21<br>Budget<br>165<br>18,050<br>1,763,938<br>499,043<br>244,843<br>618,617<br>337,891<br>54,393<br>21,938<br>244,124<br>121,576                               | 10,81<br>10,81<br>Variance<br>-11<br>13,76<br>(118,25<br>191,96<br>(24,84<br>48,61<br>(16,03<br>5,44                                                                                                                                                           |
| Total Comments I Gradpoint I I Novem I I Novem I I Novem I I I Novem I I I I I I I I I I I I I I I I I I I                                                                                                                    | 213,509<br>t recoded to Supplies pe<br>ber 2020 paid Charter S<br>ber 2020 and January 2<br>Actual<br>152.4<br>29,309<br>960,611<br>346,156<br>108,331<br>387,660<br>168,844<br>40,114<br>16,352<br>143,235<br>77,533<br>122,819                     | er ADE Recommend<br>ichool capital. Paym<br>022 purchased 90 of<br>Budget Sum<br>YTD<br>Budget<br>165<br>30,000<br>959,981<br>350,000<br>108,735<br>386,343<br>180,394<br>42,147<br>17,000<br>143,702<br>77,169            | (29,485)<br>lation<br>hent in Decemb<br>thromebooks in<br><b>mary</b><br>Variance<br>-12.6<br>(691)<br>630<br>(3,844)<br>(404)<br>1,317<br>(11,550)<br>(2,033)<br>(648)<br>(467)<br>364<br>1,830<br>-         | 1,242,094<br>ber 2021 this fisc<br>Technology Su<br>Forecasted<br>154<br>31,810<br>1,645,681<br>691,012<br>220,000<br>667,229<br>321,852<br>59,842<br>19,814<br>247,529<br>127,726<br>196,668<br>25,000           | 1,231,275<br>cal year<br>pplies.<br>FY21<br>Budget<br>165<br>18,050<br>1,763,938<br>499,043<br>244,843<br>618,617<br>337,891<br>54,393<br>21,938<br>244,124<br>121,576                               | 10,81<br>10,81<br>Variance<br>-11<br>13,76<br>(118,25<br>191,96<br>(24,84<br>48,61<br>(16,03<br>5,44<br>(2,12<br>3,40<br>6,15<br>3,80<br>25,00                                                                                                                 |
| Total Comments I Gradpoint I I Novem I I Novem I I Novem I I I I I I I I I I I I I I I I I I I                                                                                                                                | 213,509<br>t recoded to Supplies pe<br>ber 2020 paid Charter S<br>ber 2020 and January 2<br>Actual<br>152.4<br>29,309<br>960,611<br>346,156<br>108,331<br>387,660<br>168,844<br>40,114<br>16,352<br>143,235<br>77,533<br>122,819                     | er ADE Recommend<br>ichool capital. Paym<br>022 purchased 90 of<br>Budget Sum<br>YTD<br>Budget<br>165<br>30,000<br>959,981<br>350,000<br>108,735<br>386,343<br>180,394<br>42,147<br>17,000<br>143,702<br>77,169            | (29,485)<br>lation<br>hent in Decemb<br>thromebooks in<br><b>mary</b><br>Variance<br>-12.6<br>(691)<br>630<br>(3,844)<br>(404)<br>1,317<br>(11,550)<br>(2,033)<br>(648)<br>(467)<br>364<br>1,830<br>-         | 1,242,094<br>ber 2021 this fisc<br>Technology Su<br>Forecasted<br>154<br>31,810<br>1,645,681<br>691,012<br>220,000<br>667,229<br>321,852<br>59,842<br>19,814<br>247,529<br>127,726<br>196,668<br>25,000           | 1,231,275<br>cal year<br>pplies.<br>FY21<br>Budget<br>165<br>18,050<br>1,763,938<br>499,043<br>244,843<br>618,617<br>337,891<br>54,393<br>21,938<br>244,124<br>121,576<br>192,861<br>-<br>-          | 10,81<br>10,81<br>Variance<br>-11<br>13,76<br>(118,25<br>191,96<br>(24,84<br>48,61<br>(16,03<br>5,44<br>(2,12<br>3,40<br>6,15<br>3,80<br>25,00<br>10,81                                                                                                        |
| Total Comments I Gradpoint I I Novem I I Novem I I I I I I I I I I I I I I I I I I I                                                                                                                                          | 213,509<br>t recoded to Supplies pe<br>ber 2020 paid Charter S<br>ber 2020 and January 2<br>Actual<br>152.4<br>29,309<br>960,611<br>346,156<br>108,331<br>387,660<br>168,844<br>40,114<br>16,352<br>143,235<br>77,533<br>122,819<br>-<br>10,812<br>- | er ADE Recommend<br>ichool capital. Paym<br>022 purchased 90 of<br>Budget Sum<br>YTD<br>Budget<br>165<br>30,000<br>959,981<br>350,000<br>108,735<br>386,343<br>180,394<br>42,147<br>17,000<br>143,702<br>77,169<br>120,989 | (29,485)<br>lation<br>hent in Decemb<br>thromebooks in<br>mary<br>Variance<br>-12.6<br>(691)<br>630<br>(3,844)<br>(404)<br>1,317<br>(11,550)<br>(2,033)<br>(648)<br>(467)<br>364<br>1,830<br>-<br>10,812<br>- | 1,242,094<br>ber 2021 this fisc<br>Technology Su<br>Forecasted<br>154<br>31,810<br>1,645,681<br>691,012<br>220,000<br>667,229<br>321,852<br>59,842<br>19,814<br>247,529<br>127,726<br>196,668<br>25,000<br>10,812 | 1,231,275<br>cal year<br>pplies.<br>FY21<br>Budget<br>165<br>18,050<br>1,763,938<br>499,043<br>244,843<br>618,617<br>337,891<br>54,393<br>21,938<br>244,124<br>121,576<br>192,861<br>-<br>-<br>3,000 | Variance           -11           13,76           (118,25           191,96           (24,84           48,61           (16,03)           5,44           (2,12)           3,400           6,15           3,800           25,000           10,81           (3,000) |