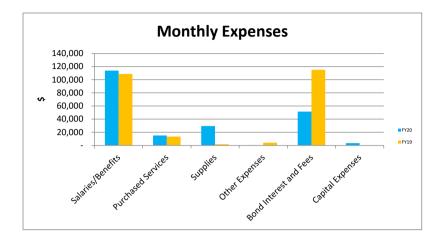

|                                                                                                                                                                                                                               |                                                                                                                                                                                                                                                      | Income Sum                                                                                                                                                                                                                 | imary                                                                                                                                                                                                         |                                                                                                                                                                                                                   |                                                                                                                                                                                                      |                                                                                                                                                                                                                                                                |
|-------------------------------------------------------------------------------------------------------------------------------------------------------------------------------------------------------------------------------|------------------------------------------------------------------------------------------------------------------------------------------------------------------------------------------------------------------------------------------------------|----------------------------------------------------------------------------------------------------------------------------------------------------------------------------------------------------------------------------|---------------------------------------------------------------------------------------------------------------------------------------------------------------------------------------------------------------|-------------------------------------------------------------------------------------------------------------------------------------------------------------------------------------------------------------------|------------------------------------------------------------------------------------------------------------------------------------------------------------------------------------------------------|----------------------------------------------------------------------------------------------------------------------------------------------------------------------------------------------------------------------------------------------------------------|
|                                                                                                                                                                                                                               |                                                                                                                                                                                                                                                      | Jan-22                                                                                                                                                                                                                     |                                                                                                                                                                                                               |                                                                                                                                                                                                                   | YTD                                                                                                                                                                                                  |                                                                                                                                                                                                                                                                |
| Source:                                                                                                                                                                                                                       | Actual                                                                                                                                                                                                                                               | Prior Year                                                                                                                                                                                                                 | Variance                                                                                                                                                                                                      | Actual                                                                                                                                                                                                            | Prior Year                                                                                                                                                                                           | Variance                                                                                                                                                                                                                                                       |
| Tax Credit                                                                                                                                                                                                                    | 900                                                                                                                                                                                                                                                  | 1,810                                                                                                                                                                                                                      | (910)                                                                                                                                                                                                         | 2,388                                                                                                                                                                                                             | 5,809                                                                                                                                                                                                | (3,421                                                                                                                                                                                                                                                         |
| Other Local                                                                                                                                                                                                                   | 18,334                                                                                                                                                                                                                                               | 209,550                                                                                                                                                                                                                    | (191,216)                                                                                                                                                                                                     | 26,921                                                                                                                                                                                                            | 240,909                                                                                                                                                                                              | (213,988                                                                                                                                                                                                                                                       |
| State Equalization                                                                                                                                                                                                            | 122,997                                                                                                                                                                                                                                              | 97,033                                                                                                                                                                                                                     | 25,964                                                                                                                                                                                                        | 861,087                                                                                                                                                                                                           | 759,933                                                                                                                                                                                              | 101,154                                                                                                                                                                                                                                                        |
| State Restricted Funds                                                                                                                                                                                                        | 4,511                                                                                                                                                                                                                                                | 3,306                                                                                                                                                                                                                      | 1,205                                                                                                                                                                                                         | 99,524                                                                                                                                                                                                            | 54,410                                                                                                                                                                                               | 45,114                                                                                                                                                                                                                                                         |
| Federal                                                                                                                                                                                                                       | 47,842                                                                                                                                                                                                                                               | 18,833                                                                                                                                                                                                                     | 29,009                                                                                                                                                                                                        | 346,156                                                                                                                                                                                                           | 259,115                                                                                                                                                                                              | 87,041                                                                                                                                                                                                                                                         |
| Total                                                                                                                                                                                                                         | 194,584                                                                                                                                                                                                                                              | 330,532                                                                                                                                                                                                                    | (135,948)                                                                                                                                                                                                     | 1,336,076                                                                                                                                                                                                         | 1,320,176                                                                                                                                                                                            | 15,900                                                                                                                                                                                                                                                         |
| 2 Prior year                                                                                                                                                                                                                  | other local includes exp<br>r state aid includes a rec                                                                                                                                                                                               | ceivable on the Jun                                                                                                                                                                                                        | e 30 2021 payr                                                                                                                                                                                                | nent                                                                                                                                                                                                              |                                                                                                                                                                                                      |                                                                                                                                                                                                                                                                |
| 3 Prior year                                                                                                                                                                                                                  | December Federal Rev                                                                                                                                                                                                                                 |                                                                                                                                                                                                                            |                                                                                                                                                                                                               | stability Grant re                                                                                                                                                                                                | eimbursement                                                                                                                                                                                         |                                                                                                                                                                                                                                                                |
|                                                                                                                                                                                                                               |                                                                                                                                                                                                                                                      | Expense Sun                                                                                                                                                                                                                | nmary                                                                                                                                                                                                         |                                                                                                                                                                                                                   |                                                                                                                                                                                                      |                                                                                                                                                                                                                                                                |
| C                                                                                                                                                                                                                             | A =1 -1                                                                                                                                                                                                                                              | Jan-22                                                                                                                                                                                                                     | ) / = mile set                                                                                                                                                                                                | A                                                                                                                                                                                                                 | YTD                                                                                                                                                                                                  | ) /                                                                                                                                                                                                                                                            |
| Source:                                                                                                                                                                                                                       | Actual                                                                                                                                                                                                                                               | Prior Year                                                                                                                                                                                                                 | Variance                                                                                                                                                                                                      | Actual                                                                                                                                                                                                            | Prior Year                                                                                                                                                                                           | Variance                                                                                                                                                                                                                                                       |
| Salaries/Benefits                                                                                                                                                                                                             | 113,888                                                                                                                                                                                                                                              | 108,760                                                                                                                                                                                                                    | 5,128                                                                                                                                                                                                         | 805,846                                                                                                                                                                                                           | 797,252                                                                                                                                                                                              | 8,594                                                                                                                                                                                                                                                          |
| Purchased Services                                                                                                                                                                                                            | 15,057                                                                                                                                                                                                                                               | 13,331                                                                                                                                                                                                                     | 1,726                                                                                                                                                                                                         | 200,164                                                                                                                                                                                                           | 227,212                                                                                                                                                                                              | (27,048                                                                                                                                                                                                                                                        |
| Supplies                                                                                                                                                                                                                      | 29,403                                                                                                                                                                                                                                               | 1,607                                                                                                                                                                                                                      | 27,796                                                                                                                                                                                                        | 111,550                                                                                                                                                                                                           | 50,779                                                                                                                                                                                               | 60,772                                                                                                                                                                                                                                                         |
| Other Expenses                                                                                                                                                                                                                | 375                                                                                                                                                                                                                                                  | 4,084                                                                                                                                                                                                                      | (3,709)                                                                                                                                                                                                       | 5,391                                                                                                                                                                                                             | 6,312                                                                                                                                                                                                | (922                                                                                                                                                                                                                                                           |
| Bond Interest and Fees                                                                                                                                                                                                        | 51,403                                                                                                                                                                                                                                               | 115,213                                                                                                                                                                                                                    | (63,810)                                                                                                                                                                                                      | 108,331                                                                                                                                                                                                           | 131,283                                                                                                                                                                                              | (22,952                                                                                                                                                                                                                                                        |
|                                                                                                                                                                                                                               |                                                                                                                                                                                                                                                      |                                                                                                                                                                                                                            | 2 204                                                                                                                                                                                                         | 10,812                                                                                                                                                                                                            | 18,437                                                                                                                                                                                               | (7,62                                                                                                                                                                                                                                                          |
| Capital Expenses                                                                                                                                                                                                              | 3,384                                                                                                                                                                                                                                                | -                                                                                                                                                                                                                          | 3,384                                                                                                                                                                                                         |                                                                                                                                                                                                                   |                                                                                                                                                                                                      |                                                                                                                                                                                                                                                                |
| Total Comments 1 Gradpoint                                                                                                                                                                                                    | 213,509<br>t recoded to Supplies pe                                                                                                                                                                                                                  |                                                                                                                                                                                                                            | (29,485)<br>lation                                                                                                                                                                                            | 1,242,094                                                                                                                                                                                                         | 1,231,275                                                                                                                                                                                            | 10,819                                                                                                                                                                                                                                                         |
| Total Comments 1 Gradpoint 2 In Novem                                                                                                                                                                                         | 213,509                                                                                                                                                                                                                                              | er ADE Recommend<br>ichool capital. Paym<br>022 purchased 90 c                                                                                                                                                             | (29,485)<br>lation<br>hent in Decemb<br>chromebooks ir                                                                                                                                                        | 1,242,094<br>per 2021 this fise                                                                                                                                                                                   | 1,231,275                                                                                                                                                                                            |                                                                                                                                                                                                                                                                |
| Total Comments 1 Gradpoint 2 In Novem                                                                                                                                                                                         | 213,509<br>t recoded to Supplies pe<br>ber 2020 paid Charter S                                                                                                                                                                                       | er ADE Recommend<br>chool capital. Paym<br>022 purchased 90 o<br><b>Budget Sum</b>                                                                                                                                         | (29,485)<br>lation<br>hent in Decemb<br>chromebooks ir                                                                                                                                                        | 1,242,094<br>per 2021 this fise                                                                                                                                                                                   | 1,231,275<br>cal year<br>pplies.                                                                                                                                                                     |                                                                                                                                                                                                                                                                |
| Total Comments 1 Gradpoint 2 In Novem 3 In Novem                                                                                                                                                                              | 213,509<br>t recoded to Supplies pe<br>ber 2020 paid Charter S<br>ber 2020 and January 2                                                                                                                                                             | er ADE Recommend<br>ichool capital. Paym<br>022 purchased 90 c<br>Budget Sum<br>YTD                                                                                                                                        | (29,485)<br>lation<br>hent in Decemb<br>chromebooks in<br><b>mary</b>                                                                                                                                         | 1,242,094<br>per 2021 this fisc<br>Technology Su                                                                                                                                                                  | 1,231,275<br>cal year<br>pplies.<br>FY21                                                                                                                                                             | 10,819                                                                                                                                                                                                                                                         |
| Total Comments 1 Gradpoint 2 In Novem 3 In Novem Source:                                                                                                                                                                      | 213,509<br>t recoded to Supplies pe<br>ber 2020 paid Charter S<br>ber 2020 and January 2<br>Actual                                                                                                                                                   | er ADE Recommend<br>ichool capital. Paym<br>022 purchased 90 o<br><b>Budget Sum</b><br>YTD<br>Budget                                                                                                                       | (29,485)<br>lation<br>hent in Decemb<br>chromebooks in<br><b>mary</b><br>Variance                                                                                                                             | 1,242,094<br>ber 2021 this fisc<br>n Technology Su<br>Forecasted                                                                                                                                                  | 1,231,275<br>cal year<br>pplies.<br>FY21<br>Budget                                                                                                                                                   | 10,819<br>Variance                                                                                                                                                                                                                                             |
| Total Comments 1 Gradpoint 2 In Novem 3 In Novem Source: ADM                                                                                                                                                                  | 213,509<br>t recoded to Supplies pe<br>ber 2020 paid Charter S<br>ber 2020 and January 2<br>Actual<br>152.4                                                                                                                                          | er ADE Recommend<br>ichool capital. Paym<br>022 purchased 90 o<br>Budget Sum<br>YTD<br>Budget<br>165                                                                                                                       | (29,485)<br>lation<br>hent in Decemb<br>chromebooks in<br><b>mary</b><br>Variance<br>-12.6                                                                                                                    | 1,242,094<br>Der 2021 this fisc<br>In Technology Su<br>Forecasted<br>154                                                                                                                                          | 1,231,275<br>cal year<br>ipplies.<br>FY21<br>Budget<br>165                                                                                                                                           | 10,819<br>Variance<br>-11                                                                                                                                                                                                                                      |
| Total Comments 1 Gradpoint 2 In Novem 3 In Novem Source: ADM Local Funds                                                                                                                                                      | 213,509<br>t recoded to Supplies pe<br>ber 2020 paid Charter S<br>ber 2020 and January 2<br>Actual<br>152.4<br>29,309                                                                                                                                | er ADE Recommend<br>ichool capital. Paym<br>022 purchased 90 o<br>Budget Sum<br>YTD<br>Budget<br>165<br>30,000                                                                                                             | (29,485)<br>lation<br>hent in Decemb<br>chromebooks in<br><b>mary</b><br>Variance<br>-12.6<br>(691)                                                                                                           | 1,242,094<br>ber 2021 this fisc<br>in Technology Su<br>Forecasted<br>154<br>31,810                                                                                                                                | 1,231,275<br>cal year<br>ipplies.<br>FY21<br>Budget<br>165<br>18,050                                                                                                                                 | 10,819<br>Variance<br>-11<br>13,760                                                                                                                                                                                                                            |
| Total Comments 1 Gradpoint 2 In Novem 3 In Novem Source: ADM Local Funds State Funds                                                                                                                                          | 213,509<br>t recoded to Supplies pe<br>ber 2020 paid Charter S<br>ber 2020 and January 2<br>Actual<br>152.4<br>29,309<br>960,611                                                                                                                     | er ADE Recommend<br>ichool capital. Paym<br>022 purchased 90 o<br>Budget Sum<br>YTD<br>Budget<br>165<br>30,000<br>959,981                                                                                                  | (29,485)<br>lation<br>hent in Decemb<br>chromebooks in<br>mary<br>Variance<br>-12.6<br>(691)<br>630                                                                                                           | 1,242,094<br>ber 2021 this fisc<br>Technology Su<br>Forecasted<br>154<br>31,810<br>1,645,681                                                                                                                      | 1,231,275<br>cal year<br>ipplies.<br>FY21<br>Budget<br>165<br>18,050<br>1,763,938                                                                                                                    | 10,819<br>Variance<br>-11<br>13,760<br>(118,25                                                                                                                                                                                                                 |
| Total Comments 1 Gradpoint 2 In Novem 3 In Novem Source: ADM Local Funds State Funds Federal Funds                                                                                                                            | 213,509<br>t recoded to Supplies pe<br>ber 2020 paid Charter S<br>ber 2020 and January 2<br>Actual<br>152.4<br>29,309<br>960,611<br>346,156                                                                                                          | er ADE Recommend<br>ichool capital. Paym<br>022 purchased 90 o<br>Budget Sum<br>YTD<br>Budget<br>165<br>30,000<br>959,981<br>350,000                                                                                       | (29,485)<br>lation<br>hent in Decemb<br>chromebooks in<br>mary<br>Variance<br>-12.6<br>(691)<br>630<br>(3,844)                                                                                                | 1,242,094<br>ber 2021 this fisc<br>Technology Su<br>Forecasted<br>154<br>31,810<br>1,645,681<br>691,012                                                                                                           | 1,231,275<br>cal year<br>pplies.<br>FY21<br>Budget<br>165<br>18,050<br>1,763,938<br>499,043                                                                                                          | 10,81<br>10,81<br>Variance<br>-11<br>13,76<br>(118,25<br>191,96                                                                                                                                                                                                |
| Total Comments 1 Gradpoint 2 In Novem 3 In Novem Source: ADM Local Funds State Funds Federal Funds Bond Interest and fees                                                                                                     | 213,509<br>t recoded to Supplies pe<br>ber 2020 paid Charter S<br>ber 2020 and January 2<br>Actual<br>152.4<br>29,309<br>960,611<br>346,156<br>108,331                                                                                               | er ADE Recommend<br>ichool capital. Paym<br>022 purchased 90 o<br>Budget Sum<br>YTD<br>Budget<br>165<br>30,000<br>959,981<br>350,000<br>108,735                                                                            | (29,485)<br>lation<br>hent in Decemb<br>chromebooks in<br>mary<br>Variance<br>-12.6<br>(691)<br>630<br>(3,844)<br>(404)                                                                                       | 1,242,094<br>ber 2021 this fisc<br>Technology Su<br>Forecasted<br>154<br>31,810<br>1,645,681<br>691,012<br>220,000                                                                                                | 1,231,275<br>cal year<br>pplies.<br>FY21<br>Budget<br>165<br>18,050<br>1,763,938<br>499,043<br>244,843                                                                                               | 10,81<br>10,81<br>Variance<br>-11<br>13,76<br>(118,25<br>191,96<br>(24,84)                                                                                                                                                                                     |
| Total Comments 1 Gradpoint 2 In Novem 3 In Novem Source: ADM Local Funds State Funds Federal Funds Bond Interest and fees Instruction                                                                                         | 213,509<br>t recoded to Supplies pe<br>ber 2020 paid Charter S<br>ber 2020 and January 2<br>Actual<br>152.4<br>29,309<br>960,611<br>346,156<br>108,331<br>387,660                                                                                    | er ADE Recommend<br>ichool capital. Paym<br>022 purchased 90 o<br>Budget Sum<br>YTD<br>Budget<br>165<br>30,000<br>959,981<br>350,000<br>108,735<br>386,343                                                                 | (29,485)<br>lation<br>ment in Decemb<br>chromebooks in<br>mary<br>Variance<br>-12.6<br>(691)<br>630<br>(3,844)<br>(404)<br>1,317                                                                              | 1,242,094<br>ber 2021 this fisc<br>Technology Su<br>Forecasted<br>154<br>31,810<br>1,645,681<br>691,012<br>220,000<br>667,229                                                                                     | 1,231,275<br>cal year<br>pplies.<br>FY21<br>Budget<br>165<br>18,050<br>1,763,938<br>499,043<br>244,843<br>618,617                                                                                    | 10,81<br>10,81<br>Variance<br>-11<br>13,76<br>(118,25<br>191,96<br>(24,84<br>48,61                                                                                                                                                                             |
| Total Comments 1 Gradpoint 2 In Novem 3 In Novem Source: ADM Local Funds State Funds Federal Funds Bond Interest and fees Instruction Support Students                                                                        | 213,509<br>t recoded to Supplies pe<br>ber 2020 paid Charter S<br>ber 2020 and January 2<br>Actual<br>152.4<br>29,309<br>960,611<br>346,156<br>108,331<br>387,660<br>168,844                                                                         | er ADE Recommend<br>ichool capital. Paym<br>022 purchased 90 o<br>Budget Sum<br>YTD<br>Budget<br>165<br>30,000<br>959,981<br>350,000<br>108,735<br>386,343<br>180,394                                                      | (29,485)<br>lation<br>nent in Decemb<br>chromebooks in<br>mary<br>Variance<br>-12.6<br>(691)<br>630<br>(3,844)<br>(404)<br>1,317<br>(11,550)                                                                  | 1,242,094<br>ber 2021 this fisc<br>Technology Su<br>Forecasted<br>154<br>31,810<br>1,645,681<br>691,012<br>220,000<br>667,229<br>321,852                                                                          | 1,231,275<br>cal year<br>pplies.<br>FY21<br>Budget<br>165<br>18,050<br>1,763,938<br>499,043<br>244,843<br>618,617<br>337,891                                                                         | 10,81<br>10,81<br>Variance<br>-11<br>13,76<br>(118,25<br>191,96<br>(24,84<br>48,61<br>(16,03                                                                                                                                                                   |
| Total Comments 1 Gradpoint 2 In Novem 3 In Novem Source: ADM Local Funds State Funds Federal Funds Bond Interest and fees Instruction Support Students Support Staff                                                          | 213,509<br>t recoded to Supplies pe<br>ber 2020 paid Charter S<br>ber 2020 and January 2<br>Actual<br>152.4<br>29,309<br>960,611<br>346,156<br>108,331<br>387,660<br>168,844<br>40,114                                                               | er ADE Recommend<br>ichool capital. Paym<br>022 purchased 90 o<br>Budget Sum<br>YTD<br>Budget<br>165<br>30,000<br>959,981<br>350,000<br>108,735<br>386,343<br>180,394<br>42,147                                            | (29,485)<br>lation<br>nent in Decemb<br>chromebooks in<br>mary<br>Variance<br>-12.6<br>(691)<br>630<br>(3,844)<br>(404)<br>1,317<br>(11,550)<br>(2,033)                                                       | 1,242,094<br>ber 2021 this fisc<br>Technology Su<br>Forecasted<br>154<br>31,810<br>1,645,681<br>691,012<br>220,000<br>667,229<br>321,852<br>59,842                                                                | 1,231,275<br>cal year<br>pplies.<br>FY21<br>Budget<br>165<br>18,050<br>1,763,938<br>499,043<br>244,843<br>618,617<br>337,891<br>54,393                                                               | 10,81<br>10,81<br>Variance<br>-11<br>13,76<br>(118,25<br>191,96<br>(24,84<br>48,61<br>(16,03<br>5,44                                                                                                                                                           |
| Total Comments 1 Gradpoint 2 In Novem 3 In Novem Source: ADM Local Funds State Funds Federal Funds Bond Interest and fees Instruction Support Students Support Staff Governing board                                          | 213,509<br>t recoded to Supplies pe<br>ber 2020 paid Charter S<br>ber 2020 and January 2<br>Actual<br>152.4<br>29,309<br>960,611<br>346,156<br>108,331<br>387,660<br>168,844<br>40,114<br>16,352                                                     | er ADE Recommend<br>ichool capital. Paym<br>022 purchased 90 o<br>Budget Sum<br>YTD<br>Budget<br>165<br>30,000<br>959,981<br>350,000<br>108,735<br>386,343<br>180,394<br>42,147<br>17,000                                  | (29,485)<br>lation<br>nent in Decemb<br>chromebooks in<br>mary<br>Variance<br>-12.6<br>(691)<br>630<br>(3,844)<br>(404)<br>1,317<br>(11,550)<br>(2,033)<br>(648)                                              | 1,242,094<br>ber 2021 this fisc<br>Technology Su<br>Forecasted<br>154<br>31,810<br>1,645,681<br>691,012<br>220,000<br>667,229<br>321,852<br>59,842<br>19,814                                                      | 1,231,275<br>cal year<br>pplies.<br>FY21<br>Budget<br>165<br>18,050<br>1,763,938<br>499,043<br>244,843<br>618,617<br>337,891<br>54,393<br>21,938                                                     | 10,81<br>10,81<br>Variance<br>-11<br>13,76<br>(118,25<br>191,96<br>(24,84<br>48,61<br>(16,03<br>5,44<br>(2,12                                                                                                                                                  |
| Total Comments 1 Gradpoint 2 In Novem 3 In Novem Source: ADM Local Funds State Funds Federal Funds Bond Interest and fees Instruction Support Students Support Staff Governing board Administration                           | 213,509<br>t recoded to Supplies pe<br>ber 2020 paid Charter S<br>ber 2020 and January 2<br>Actual<br>152.4<br>29,309<br>960,611<br>346,156<br>108,331<br>387,660<br>168,844<br>40,114<br>16,352<br>143,235                                          | er ADE Recommend<br>ichool capital. Paym<br>022 purchased 90 o<br>Budget Sum<br>YTD<br>Budget<br>165<br>30,000<br>959,981<br>350,000<br>108,735<br>386,343<br>180,394<br>42,147<br>17,000<br>143,702                       | (29,485)<br>lation<br>nent in Decemb<br>chromebooks in<br>mary<br>Variance<br>-12.6<br>(691)<br>630<br>(3,844)<br>(404)<br>1,317<br>(11,550)<br>(2,033)<br>(648)<br>(467)                                     | 1,242,094<br>ber 2021 this fisc<br>Technology Su<br>Forecasted<br>154<br>31,810<br>1,645,681<br>691,012<br>220,000<br>667,229<br>321,852<br>59,842<br>19,814<br>247,529                                           | 1,231,275<br>cal year<br>pplies.<br>FY21<br>Budget<br>165<br>18,050<br>1,763,938<br>499,043<br>244,843<br>618,617<br>337,891<br>54,393<br>21,938<br>244,124                                          | Variance<br>-11<br>13,76<br>(118,25<br>191,96<br>(24,84<br>48,61<br>(16,03<br>5,44<br>(2,12<br>3,40                                                                                                                                                            |
| Total Comments 1 Gradpoint 2 In Novem 3 In Novem Source: ADM Local Funds State Funds Federal Funds Bond Interest and fees Instruction Support Students Support Students Support Staff Governing board Administration Business | 213,509<br>t recoded to Supplies pe<br>ber 2020 paid Charter S<br>ber 2020 and January 2<br>Actual<br>152.4<br>29,309<br>960,611<br>346,156<br>108,331<br>387,660<br>168,844<br>40,114<br>16,352<br>143,235<br>77,533                                | er ADE Recommend<br>ichool capital. Paym<br>022 purchased 90 of<br>Budget Sum<br>YTD<br>Budget<br>165<br>30,000<br>959,981<br>350,000<br>108,735<br>386,343<br>180,394<br>42,147<br>17,000<br>143,702<br>77,169            | (29,485)<br>lation<br>nent in Decemb<br>chromebooks in<br>mary<br>Variance<br>-12.6<br>(691)<br>630<br>(3,844)<br>(404)<br>1,317<br>(11,550)<br>(2,033)<br>(648)<br>(467)<br>364                              | 1,242,094<br>ber 2021 this fisc<br>Technology Su<br>Forecasted<br>154<br>31,810<br>1,645,681<br>691,012<br>220,000<br>667,229<br>321,852<br>59,842<br>19,814<br>247,529<br>127,726                                | 1,231,275<br>cal year<br>pplies.<br>FY21<br>Budget<br>165<br>18,050<br>1,763,938<br>499,043<br>244,843<br>618,617<br>337,891<br>54,393<br>21,938<br>244,124<br>121,576                               | Variance<br>-11<br>13,76<br>(118,25<br>191,96<br>(24,84<br>48,61<br>(16,03<br>5,44<br>(2,12<br>3,40<br>6,15                                                                                                                                                    |
| Total Comments 1 Gradpoint 2 In Novem 3 In Novem Source: ADM Local Funds State Funds Federal Funds Bond Interest and fees Instruction Support Students Support Staff Governing board Administration Business Maintenance & Op | 213,509<br>t recoded to Supplies pe<br>ber 2020 paid Charter S<br>ber 2020 and January 2<br>Actual<br>152.4<br>29,309<br>960,611<br>346,156<br>108,331<br>387,660<br>168,844<br>40,114<br>16,352<br>143,235                                          | er ADE Recommend<br>ichool capital. Paym<br>022 purchased 90 o<br>Budget Sum<br>YTD<br>Budget<br>165<br>30,000<br>959,981<br>350,000<br>108,735<br>386,343<br>180,394<br>42,147<br>17,000<br>143,702                       | (29,485)<br>lation<br>nent in Decemb<br>chromebooks in<br>mary<br>Variance<br>-12.6<br>(691)<br>630<br>(3,844)<br>(404)<br>1,317<br>(11,550)<br>(2,033)<br>(648)<br>(467)                                     | 1,242,094<br>ber 2021 this fisc<br>Technology Su<br>Forecasted<br>154<br>31,810<br>1,645,681<br>691,012<br>220,000<br>667,229<br>321,852<br>59,842<br>19,814<br>247,529<br>127,726<br>196,668                     | 1,231,275<br>cal year<br>pplies.<br>FY21<br>Budget<br>165<br>18,050<br>1,763,938<br>499,043<br>244,843<br>618,617<br>337,891<br>54,393<br>21,938<br>244,124                                          | 10,81<br>10,81<br>Variance<br>-11<br>13,76<br>(118,25<br>191,96<br>(24,84<br>48,61<br>(16,03<br>5,44<br>(2,12<br>3,40<br>6,15<br>3,80                                                                                                                          |
| Total Comments 1 Gradpoint 2 In Novem 3 In Novem Source: ADM Local Funds State Funds Federal Funds Bond Interest and fees Instruction Support Students Support Students Support Staff Governing board Administration Business | 213,509<br>t recoded to Supplies pe<br>ber 2020 paid Charter S<br>ber 2020 and January 2<br>Actual<br>152.4<br>29,309<br>960,611<br>346,156<br>108,331<br>387,660<br>168,844<br>40,114<br>16,352<br>143,235<br>77,533                                | er ADE Recommend<br>ichool capital. Paym<br>022 purchased 90 of<br>Budget Sum<br>YTD<br>Budget<br>165<br>30,000<br>959,981<br>350,000<br>108,735<br>386,343<br>180,394<br>42,147<br>17,000<br>143,702<br>77,169            | (29,485)<br>lation<br>nent in Decemb<br>chromebooks in<br>mary<br>Variance<br>-12.6<br>(691)<br>630<br>(3,844)<br>(404)<br>1,317<br>(11,550)<br>(2,033)<br>(648)<br>(467)<br>364                              | 1,242,094<br>ber 2021 this fisc<br>Technology Su<br>Forecasted<br>154<br>31,810<br>1,645,681<br>691,012<br>220,000<br>667,229<br>321,852<br>59,842<br>19,814<br>247,529<br>127,726                                | 1,231,275<br>cal year<br>pplies.<br>FY21<br>Budget<br>165<br>18,050<br>1,763,938<br>499,043<br>244,843<br>618,617<br>337,891<br>54,393<br>21,938<br>244,124<br>121,576                               | 10,81<br>10,81<br>Variance<br>-11<br>13,76<br>(118,25<br>191,96<br>(24,84<br>48,61<br>(16,03<br>5,44<br>(2,12<br>3,40<br>6,15<br>3,80                                                                                                                          |
| Total Comments 1 Gradpoint 2 In Novem 3 In Novem Source: ADM Local Funds State Funds Federal Funds Bond Interest and fees Instruction Support Students Support Staff Governing board Administration Business Maintenance & Op | 213,509<br>t recoded to Supplies pe<br>ber 2020 paid Charter S<br>ber 2020 and January 2<br>Actual<br>152.4<br>29,309<br>960,611<br>346,156<br>108,331<br>387,660<br>168,844<br>40,114<br>16,352<br>143,235<br>77,533                                | er ADE Recommend<br>ichool capital. Paym<br>022 purchased 90 of<br>Budget Sum<br>YTD<br>Budget<br>165<br>30,000<br>959,981<br>350,000<br>108,735<br>386,343<br>180,394<br>42,147<br>17,000<br>143,702<br>77,169            | (29,485)<br>lation<br>nent in Decemb<br>chromebooks in<br>mary<br>Variance<br>-12.6<br>(691)<br>630<br>(3,844)<br>(404)<br>1,317<br>(11,550)<br>(2,033)<br>(648)<br>(467)<br>364                              | 1,242,094<br>ber 2021 this fisc<br>Technology Su<br>Forecasted<br>154<br>31,810<br>1,645,681<br>691,012<br>220,000<br>667,229<br>321,852<br>59,842<br>19,814<br>247,529<br>127,726<br>196,668                     | 1,231,275<br>cal year<br>pplies.<br>FY21<br>Budget<br>165<br>18,050<br>1,763,938<br>499,043<br>244,843<br>618,617<br>337,891<br>54,393<br>21,938<br>244,124<br>121,576                               | 10,81<br>10,81<br>Variance<br>-11<br>13,76<br>(118,25<br>191,96<br>(24,84<br>48,61<br>(16,03<br>5,44                                                                                                                                                           |
| Total Comments I Gradpoint I I Novem I I Novem I I Novem I I I Novem I I I I I I I I I I I I I I I I I I I                                                                                                                    | 213,509<br>t recoded to Supplies pe<br>ber 2020 paid Charter S<br>ber 2020 and January 2<br>Actual<br>152.4<br>29,309<br>960,611<br>346,156<br>108,331<br>387,660<br>168,844<br>40,114<br>16,352<br>143,235<br>77,533<br>122,819                     | er ADE Recommend<br>ichool capital. Paym<br>022 purchased 90 of<br>Budget Sum<br>YTD<br>Budget<br>165<br>30,000<br>959,981<br>350,000<br>108,735<br>386,343<br>180,394<br>42,147<br>17,000<br>143,702<br>77,169            | (29,485)<br>lation<br>hent in Decemb<br>thromebooks in<br><b>mary</b><br>Variance<br>-12.6<br>(691)<br>630<br>(3,844)<br>(404)<br>1,317<br>(11,550)<br>(2,033)<br>(648)<br>(467)<br>364<br>1,830<br>-         | 1,242,094<br>ber 2021 this fisc<br>Technology Su<br>Forecasted<br>154<br>31,810<br>1,645,681<br>691,012<br>220,000<br>667,229<br>321,852<br>59,842<br>19,814<br>247,529<br>127,726<br>196,668<br>25,000           | 1,231,275<br>cal year<br>pplies.<br>FY21<br>Budget<br>165<br>18,050<br>1,763,938<br>499,043<br>244,843<br>618,617<br>337,891<br>54,393<br>21,938<br>244,124<br>121,576                               | 10,81<br>10,81<br>Variance<br>-11<br>13,76<br>(118,25<br>191,96<br>(24,84<br>48,61<br>(16,03<br>5,44<br>(2,12<br>3,40<br>6,15<br>3,80<br>25,00                                                                                                                 |
| Total Comments I Gradpoint I I Novem I I Novem I I Novem I I I I I I I I I I I I I I I I I I I                                                                                                                                | 213,509<br>t recoded to Supplies pe<br>ber 2020 paid Charter S<br>ber 2020 and January 2<br>Actual<br>152.4<br>29,309<br>960,611<br>346,156<br>108,331<br>387,660<br>168,844<br>40,114<br>16,352<br>143,235<br>77,533<br>122,819                     | er ADE Recommend<br>ichool capital. Paym<br>022 purchased 90 of<br>Budget Sum<br>YTD<br>Budget<br>165<br>30,000<br>959,981<br>350,000<br>108,735<br>386,343<br>180,394<br>42,147<br>17,000<br>143,702<br>77,169            | (29,485)<br>lation<br>hent in Decemb<br>thromebooks in<br><b>mary</b><br>Variance<br>-12.6<br>(691)<br>630<br>(3,844)<br>(404)<br>1,317<br>(11,550)<br>(2,033)<br>(648)<br>(467)<br>364<br>1,830<br>-         | 1,242,094<br>ber 2021 this fisc<br>Technology Su<br>Forecasted<br>154<br>31,810<br>1,645,681<br>691,012<br>220,000<br>667,229<br>321,852<br>59,842<br>19,814<br>247,529<br>127,726<br>196,668<br>25,000           | 1,231,275<br>cal year<br>pplies.<br>FY21<br>Budget<br>165<br>18,050<br>1,763,938<br>499,043<br>244,843<br>618,617<br>337,891<br>54,393<br>21,938<br>244,124<br>121,576<br>192,861<br>-<br>-          | 10,81<br>10,81<br>Variance<br>-11<br>13,76<br>(118,25<br>191,96<br>(24,84<br>48,61<br>(16,03<br>5,44<br>(2,12<br>3,40<br>6,15<br>3,80<br>25,00<br>10,81                                                                                                        |
| Total Comments I Gradpoint I I Novem I I Novem I I I I I I I I I I I I I I I I I I I                                                                                                                                          | 213,509<br>t recoded to Supplies pe<br>ber 2020 paid Charter S<br>ber 2020 and January 2<br>Actual<br>152.4<br>29,309<br>960,611<br>346,156<br>108,331<br>387,660<br>168,844<br>40,114<br>16,352<br>143,235<br>77,533<br>122,819<br>-<br>10,812<br>- | er ADE Recommend<br>ichool capital. Paym<br>022 purchased 90 of<br>Budget Sum<br>YTD<br>Budget<br>165<br>30,000<br>959,981<br>350,000<br>108,735<br>386,343<br>180,394<br>42,147<br>17,000<br>143,702<br>77,169<br>120,989 | (29,485)<br>lation<br>hent in Decemb<br>thromebooks in<br>mary<br>Variance<br>-12.6<br>(691)<br>630<br>(3,844)<br>(404)<br>1,317<br>(11,550)<br>(2,033)<br>(648)<br>(467)<br>364<br>1,830<br>-<br>10,812<br>- | 1,242,094<br>ber 2021 this fisc<br>Technology Su<br>Forecasted<br>154<br>31,810<br>1,645,681<br>691,012<br>220,000<br>667,229<br>321,852<br>59,842<br>19,814<br>247,529<br>127,726<br>196,668<br>25,000<br>10,812 | 1,231,275<br>cal year<br>pplies.<br>FY21<br>Budget<br>165<br>18,050<br>1,763,938<br>499,043<br>244,843<br>618,617<br>337,891<br>54,393<br>21,938<br>244,124<br>121,576<br>192,861<br>-<br>-<br>3,000 | Variance           -11           13,76           (118,25           191,96           (24,84           48,61           (16,03)           5,44           (2,12)           3,400           6,15           3,800           25,000           10,81           (3,000) |