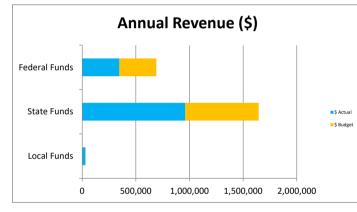

|                                                                                                                                                                                                                               |                                                                                                                                                                                                                                                      | Income Sum                                                                                                                                                                                                                 | imary                                                                                                                                                                                                         |                                                                                                                                                                                                                   |                                                                                                                                                                                                      |                                                                                                                                                                                                                                                                |
|-------------------------------------------------------------------------------------------------------------------------------------------------------------------------------------------------------------------------------|------------------------------------------------------------------------------------------------------------------------------------------------------------------------------------------------------------------------------------------------------|----------------------------------------------------------------------------------------------------------------------------------------------------------------------------------------------------------------------------|---------------------------------------------------------------------------------------------------------------------------------------------------------------------------------------------------------------|-------------------------------------------------------------------------------------------------------------------------------------------------------------------------------------------------------------------|------------------------------------------------------------------------------------------------------------------------------------------------------------------------------------------------------|----------------------------------------------------------------------------------------------------------------------------------------------------------------------------------------------------------------------------------------------------------------|
|                                                                                                                                                                                                                               |                                                                                                                                                                                                                                                      | Jan-22                                                                                                                                                                                                                     |                                                                                                                                                                                                               |                                                                                                                                                                                                                   | YTD                                                                                                                                                                                                  |                                                                                                                                                                                                                                                                |
| Source:                                                                                                                                                                                                                       | Actual                                                                                                                                                                                                                                               | Prior Year                                                                                                                                                                                                                 | Variance                                                                                                                                                                                                      | Actual                                                                                                                                                                                                            | Prior Year                                                                                                                                                                                           | Variance                                                                                                                                                                                                                                                       |
| Tax Credit                                                                                                                                                                                                                    | 900                                                                                                                                                                                                                                                  | 1,810                                                                                                                                                                                                                      | (910)                                                                                                                                                                                                         | 2,388                                                                                                                                                                                                             | 5,809                                                                                                                                                                                                | (3,421                                                                                                                                                                                                                                                         |
| Other Local                                                                                                                                                                                                                   | 18,334                                                                                                                                                                                                                                               | 209,550                                                                                                                                                                                                                    | (191,216)                                                                                                                                                                                                     | 26,921                                                                                                                                                                                                            | 240,909                                                                                                                                                                                              | (213,988                                                                                                                                                                                                                                                       |
| State Equalization                                                                                                                                                                                                            | 122,997                                                                                                                                                                                                                                              | 97,033                                                                                                                                                                                                                     | 25,964                                                                                                                                                                                                        | 861,087                                                                                                                                                                                                           | 759,933                                                                                                                                                                                              | 101,154                                                                                                                                                                                                                                                        |
| State Restricted Funds                                                                                                                                                                                                        | 4,511                                                                                                                                                                                                                                                | 3,306                                                                                                                                                                                                                      | 1,205                                                                                                                                                                                                         | 99,524                                                                                                                                                                                                            | 54,410                                                                                                                                                                                               | 45,114                                                                                                                                                                                                                                                         |
| Federal                                                                                                                                                                                                                       | 47,842                                                                                                                                                                                                                                               | 18,833                                                                                                                                                                                                                     | 29,009                                                                                                                                                                                                        | 346,156                                                                                                                                                                                                           | 259,115                                                                                                                                                                                              | 87,041                                                                                                                                                                                                                                                         |
| Total                                                                                                                                                                                                                         | 194,584                                                                                                                                                                                                                                              | 330,532                                                                                                                                                                                                                    | (135,948)                                                                                                                                                                                                     | 1,336,076                                                                                                                                                                                                         | 1,320,176                                                                                                                                                                                            | 15,900                                                                                                                                                                                                                                                         |
| 2 Prior year                                                                                                                                                                                                                  | other local includes exp<br>r state aid includes a rec                                                                                                                                                                                               | ceivable on the Jun                                                                                                                                                                                                        | e 30 2021 payr                                                                                                                                                                                                | nent                                                                                                                                                                                                              |                                                                                                                                                                                                      |                                                                                                                                                                                                                                                                |
| 3 Prior year                                                                                                                                                                                                                  | December Federal Rev                                                                                                                                                                                                                                 |                                                                                                                                                                                                                            |                                                                                                                                                                                                               | stability Grant re                                                                                                                                                                                                | eimbursement                                                                                                                                                                                         |                                                                                                                                                                                                                                                                |
|                                                                                                                                                                                                                               |                                                                                                                                                                                                                                                      | Expense Sun                                                                                                                                                                                                                | nmary                                                                                                                                                                                                         |                                                                                                                                                                                                                   |                                                                                                                                                                                                      |                                                                                                                                                                                                                                                                |
| C                                                                                                                                                                                                                             | A =1 -1                                                                                                                                                                                                                                              | Jan-22                                                                                                                                                                                                                     | ) / = mile set                                                                                                                                                                                                | A                                                                                                                                                                                                                 | YTD                                                                                                                                                                                                  | ) /                                                                                                                                                                                                                                                            |
| Source:                                                                                                                                                                                                                       | Actual                                                                                                                                                                                                                                               | Prior Year                                                                                                                                                                                                                 | Variance                                                                                                                                                                                                      | Actual                                                                                                                                                                                                            | Prior Year                                                                                                                                                                                           | Variance                                                                                                                                                                                                                                                       |
| Salaries/Benefits                                                                                                                                                                                                             | 113,888                                                                                                                                                                                                                                              | 108,760                                                                                                                                                                                                                    | 5,128                                                                                                                                                                                                         | 805,846                                                                                                                                                                                                           | 797,252                                                                                                                                                                                              | 8,594                                                                                                                                                                                                                                                          |
| Purchased Services                                                                                                                                                                                                            | 15,057                                                                                                                                                                                                                                               | 13,331                                                                                                                                                                                                                     | 1,726                                                                                                                                                                                                         | 200,164                                                                                                                                                                                                           | 227,212                                                                                                                                                                                              | (27,048                                                                                                                                                                                                                                                        |
| Supplies                                                                                                                                                                                                                      | 29,403                                                                                                                                                                                                                                               | 1,607                                                                                                                                                                                                                      | 27,796                                                                                                                                                                                                        | 111,550                                                                                                                                                                                                           | 50,779                                                                                                                                                                                               | 60,772                                                                                                                                                                                                                                                         |
| Other Expenses                                                                                                                                                                                                                | 375                                                                                                                                                                                                                                                  | 4,084                                                                                                                                                                                                                      | (3,709)                                                                                                                                                                                                       | 5,391                                                                                                                                                                                                             | 6,312                                                                                                                                                                                                | (922                                                                                                                                                                                                                                                           |
| Bond Interest and Fees                                                                                                                                                                                                        | 51,403                                                                                                                                                                                                                                               | 115,213                                                                                                                                                                                                                    | (63,810)                                                                                                                                                                                                      | 108,331                                                                                                                                                                                                           | 131,283                                                                                                                                                                                              | (22,952                                                                                                                                                                                                                                                        |
|                                                                                                                                                                                                                               |                                                                                                                                                                                                                                                      |                                                                                                                                                                                                                            | 2 204                                                                                                                                                                                                         | 10,812                                                                                                                                                                                                            | 18,437                                                                                                                                                                                               | (7,62                                                                                                                                                                                                                                                          |
| Capital Expenses                                                                                                                                                                                                              | 3,384                                                                                                                                                                                                                                                | -                                                                                                                                                                                                                          | 3,384                                                                                                                                                                                                         |                                                                                                                                                                                                                   |                                                                                                                                                                                                      |                                                                                                                                                                                                                                                                |
| Total Comments 1 Gradpoint                                                                                                                                                                                                    | 213,509<br>t recoded to Supplies pe                                                                                                                                                                                                                  |                                                                                                                                                                                                                            | (29,485)<br>lation                                                                                                                                                                                            | 1,242,094                                                                                                                                                                                                         | 1,231,275                                                                                                                                                                                            | 10,819                                                                                                                                                                                                                                                         |
| Total Comments 1 Gradpoint 2 In Novem                                                                                                                                                                                         | 213,509                                                                                                                                                                                                                                              | er ADE Recommend<br>ichool capital. Paym<br>022 purchased 90 c                                                                                                                                                             | (29,485)<br>lation<br>hent in Decemb<br>chromebooks ir                                                                                                                                                        | 1,242,094<br>per 2021 this fise                                                                                                                                                                                   | 1,231,275                                                                                                                                                                                            |                                                                                                                                                                                                                                                                |
| Total Comments 1 Gradpoint 2 In Novem                                                                                                                                                                                         | 213,509<br>t recoded to Supplies pe<br>ber 2020 paid Charter S                                                                                                                                                                                       | er ADE Recommend<br>chool capital. Paym<br>022 purchased 90 o<br><b>Budget Sum</b>                                                                                                                                         | (29,485)<br>lation<br>hent in Decemb<br>chromebooks ir                                                                                                                                                        | 1,242,094<br>per 2021 this fise                                                                                                                                                                                   | 1,231,275<br>cal year<br>pplies.                                                                                                                                                                     |                                                                                                                                                                                                                                                                |
| Total Comments 1 Gradpoint 2 In Novem 3 In Novem                                                                                                                                                                              | 213,509<br>t recoded to Supplies pe<br>ber 2020 paid Charter S<br>ber 2020 and January 2                                                                                                                                                             | er ADE Recommend<br>ichool capital. Paym<br>022 purchased 90 c<br>Budget Sum<br>YTD                                                                                                                                        | (29,485)<br>lation<br>hent in Decemb<br>chromebooks in<br><b>mary</b>                                                                                                                                         | 1,242,094<br>per 2021 this fisc<br>Technology Su                                                                                                                                                                  | 1,231,275<br>cal year<br>pplies.<br>FY21                                                                                                                                                             | 10,819                                                                                                                                                                                                                                                         |
| Total Comments 1 Gradpoint 2 In Novem 3 In Novem Source:                                                                                                                                                                      | 213,509<br>t recoded to Supplies pe<br>ber 2020 paid Charter S<br>ber 2020 and January 2<br>Actual                                                                                                                                                   | er ADE Recommend<br>ichool capital. Paym<br>022 purchased 90 o<br><b>Budget Sum</b><br>YTD<br>Budget                                                                                                                       | (29,485)<br>lation<br>hent in Decemb<br>chromebooks in<br><b>mary</b><br>Variance                                                                                                                             | 1,242,094<br>ber 2021 this fisc<br>n Technology Su<br>Forecasted                                                                                                                                                  | 1,231,275<br>cal year<br>pplies.<br>FY21<br>Budget                                                                                                                                                   | 10,819<br>Variance                                                                                                                                                                                                                                             |
| Total Comments 1 Gradpoint 2 In Novem 3 In Novem Source: ADM                                                                                                                                                                  | 213,509<br>t recoded to Supplies pe<br>ber 2020 paid Charter S<br>ber 2020 and January 2<br>Actual<br>152.4                                                                                                                                          | er ADE Recommend<br>ichool capital. Paym<br>022 purchased 90 o<br>Budget Sum<br>YTD<br>Budget<br>165                                                                                                                       | (29,485)<br>lation<br>hent in Decemb<br>chromebooks in<br><b>mary</b><br>Variance<br>-12.6                                                                                                                    | 1,242,094<br>Der 2021 this fisc<br>In Technology Su<br>Forecasted<br>154                                                                                                                                          | 1,231,275<br>cal year<br>ipplies.<br>FY21<br>Budget<br>165                                                                                                                                           | 10,819<br>Variance<br>-11                                                                                                                                                                                                                                      |
| Total Comments 1 Gradpoint 2 In Novem 3 In Novem Source: ADM Local Funds                                                                                                                                                      | 213,509<br>t recoded to Supplies pe<br>ber 2020 paid Charter S<br>ber 2020 and January 2<br>Actual<br>152.4<br>29,309                                                                                                                                | er ADE Recommend<br>ichool capital. Paym<br>022 purchased 90 o<br>Budget Sum<br>YTD<br>Budget<br>165<br>30,000                                                                                                             | (29,485)<br>lation<br>hent in Decemb<br>chromebooks in<br><b>mary</b><br>Variance<br>-12.6<br>(691)                                                                                                           | 1,242,094<br>ber 2021 this fisc<br>in Technology Su<br>Forecasted<br>154<br>31,810                                                                                                                                | 1,231,275<br>cal year<br>ipplies.<br>FY21<br>Budget<br>165<br>18,050                                                                                                                                 | 10,819<br>Variance<br>-11<br>13,760                                                                                                                                                                                                                            |
| Total Comments 1 Gradpoint 2 In Novem 3 In Novem Source: ADM Local Funds State Funds                                                                                                                                          | 213,509<br>t recoded to Supplies pe<br>ber 2020 paid Charter S<br>ber 2020 and January 2<br>Actual<br>152.4<br>29,309<br>960,611                                                                                                                     | er ADE Recommend<br>ichool capital. Paym<br>022 purchased 90 o<br>Budget Sum<br>YTD<br>Budget<br>165<br>30,000<br>959,981                                                                                                  | (29,485)<br>lation<br>hent in Decemb<br>chromebooks in<br>mary<br>Variance<br>-12.6<br>(691)<br>630                                                                                                           | 1,242,094<br>ber 2021 this fisc<br>Technology Su<br>Forecasted<br>154<br>31,810<br>1,645,681                                                                                                                      | 1,231,275<br>cal year<br>ipplies.<br>FY21<br>Budget<br>165<br>18,050<br>1,763,938                                                                                                                    | 10,819<br>Variance<br>-11<br>13,760<br>(118,25                                                                                                                                                                                                                 |
| Total Comments 1 Gradpoint 2 In Novem 3 In Novem Source: ADM Local Funds State Funds Federal Funds                                                                                                                            | 213,509<br>t recoded to Supplies pe<br>ber 2020 paid Charter S<br>ber 2020 and January 2<br>Actual<br>152.4<br>29,309<br>960,611<br>346,156                                                                                                          | er ADE Recommend<br>ichool capital. Paym<br>022 purchased 90 o<br>Budget Sum<br>YTD<br>Budget<br>165<br>30,000<br>959,981<br>350,000                                                                                       | (29,485)<br>lation<br>hent in Decemb<br>chromebooks in<br>mary<br>Variance<br>-12.6<br>(691)<br>630<br>(3,844)                                                                                                | 1,242,094<br>ber 2021 this fisc<br>Technology Su<br>Forecasted<br>154<br>31,810<br>1,645,681<br>691,012                                                                                                           | 1,231,275<br>cal year<br>pplies.<br>FY21<br>Budget<br>165<br>18,050<br>1,763,938<br>499,043                                                                                                          | 10,81<br>10,81<br>Variance<br>-11<br>13,76<br>(118,25<br>191,96                                                                                                                                                                                                |
| Total Comments 1 Gradpoint 2 In Novem 3 In Novem Source: ADM Local Funds State Funds Federal Funds Bond Interest and fees                                                                                                     | 213,509<br>t recoded to Supplies pe<br>ber 2020 paid Charter S<br>ber 2020 and January 2<br>Actual<br>152.4<br>29,309<br>960,611<br>346,156<br>108,331                                                                                               | er ADE Recommend<br>ichool capital. Paym<br>022 purchased 90 o<br>Budget Sum<br>YTD<br>Budget<br>165<br>30,000<br>959,981<br>350,000<br>108,735                                                                            | (29,485)<br>lation<br>hent in Decemb<br>chromebooks in<br>mary<br>Variance<br>-12.6<br>(691)<br>630<br>(3,844)<br>(404)                                                                                       | 1,242,094<br>ber 2021 this fisc<br>Technology Su<br>Forecasted<br>154<br>31,810<br>1,645,681<br>691,012<br>220,000                                                                                                | 1,231,275<br>cal year<br>pplies.<br>FY21<br>Budget<br>165<br>18,050<br>1,763,938<br>499,043<br>244,843                                                                                               | 10,81<br>10,81<br>Variance<br>-11<br>13,76<br>(118,25<br>191,96<br>(24,84)                                                                                                                                                                                     |
| Total Comments 1 Gradpoint 2 In Novem 3 In Novem Source: ADM Local Funds State Funds Federal Funds Bond Interest and fees Instruction                                                                                         | 213,509<br>t recoded to Supplies pe<br>ber 2020 paid Charter S<br>ber 2020 and January 2<br>Actual<br>152.4<br>29,309<br>960,611<br>346,156<br>108,331<br>387,660                                                                                    | er ADE Recommend<br>ichool capital. Paym<br>022 purchased 90 o<br>Budget Sum<br>YTD<br>Budget<br>165<br>30,000<br>959,981<br>350,000<br>108,735<br>386,343                                                                 | (29,485)<br>lation<br>ment in Decemb<br>chromebooks in<br>mary<br>Variance<br>-12.6<br>(691)<br>630<br>(3,844)<br>(404)<br>1,317                                                                              | 1,242,094<br>ber 2021 this fisc<br>Technology Su<br>Forecasted<br>154<br>31,810<br>1,645,681<br>691,012<br>220,000<br>667,229                                                                                     | 1,231,275<br>cal year<br>pplies.<br>FY21<br>Budget<br>165<br>18,050<br>1,763,938<br>499,043<br>244,843<br>618,617                                                                                    | 10,81<br>10,81<br>Variance<br>-11<br>13,76<br>(118,25<br>191,96<br>(24,84<br>48,61                                                                                                                                                                             |
| Total Comments 1 Gradpoint 2 In Novem 3 In Novem Source: ADM Local Funds State Funds Federal Funds Bond Interest and fees Instruction Support Students                                                                        | 213,509<br>t recoded to Supplies pe<br>ber 2020 paid Charter S<br>ber 2020 and January 2<br>Actual<br>152.4<br>29,309<br>960,611<br>346,156<br>108,331<br>387,660<br>168,844                                                                         | er ADE Recommend<br>ichool capital. Paym<br>022 purchased 90 o<br>Budget Sum<br>YTD<br>Budget<br>165<br>30,000<br>959,981<br>350,000<br>108,735<br>386,343<br>180,394                                                      | (29,485)<br>lation<br>nent in Decemb<br>chromebooks in<br>mary<br>Variance<br>-12.6<br>(691)<br>630<br>(3,844)<br>(404)<br>1,317<br>(11,550)                                                                  | 1,242,094<br>ber 2021 this fisc<br>Technology Su<br>Forecasted<br>154<br>31,810<br>1,645,681<br>691,012<br>220,000<br>667,229<br>321,852                                                                          | 1,231,275<br>cal year<br>pplies.<br>FY21<br>Budget<br>165<br>18,050<br>1,763,938<br>499,043<br>244,843<br>618,617<br>337,891                                                                         | 10,81<br>10,81<br>Variance<br>-11<br>13,76<br>(118,25<br>191,96<br>(24,84<br>48,61<br>(16,03                                                                                                                                                                   |
| Total Comments 1 Gradpoint 2 In Novem 3 In Novem Source: ADM Local Funds State Funds Federal Funds Bond Interest and fees Instruction Support Students Support Staff                                                          | 213,509<br>t recoded to Supplies pe<br>ber 2020 paid Charter S<br>ber 2020 and January 2<br>Actual<br>152.4<br>29,309<br>960,611<br>346,156<br>108,331<br>387,660<br>168,844<br>40,114                                                               | er ADE Recommend<br>ichool capital. Paym<br>022 purchased 90 o<br>Budget Sum<br>YTD<br>Budget<br>165<br>30,000<br>959,981<br>350,000<br>108,735<br>386,343<br>180,394<br>42,147                                            | (29,485)<br>lation<br>nent in Decemb<br>chromebooks in<br>mary<br>Variance<br>-12.6<br>(691)<br>630<br>(3,844)<br>(404)<br>1,317<br>(11,550)<br>(2,033)                                                       | 1,242,094<br>ber 2021 this fisc<br>Technology Su<br>Forecasted<br>154<br>31,810<br>1,645,681<br>691,012<br>220,000<br>667,229<br>321,852<br>59,842                                                                | 1,231,275<br>cal year<br>pplies.<br>FY21<br>Budget<br>165<br>18,050<br>1,763,938<br>499,043<br>244,843<br>618,617<br>337,891<br>54,393                                                               | 10,81<br>10,81<br>Variance<br>-11<br>13,76<br>(118,25<br>191,96<br>(24,84<br>48,61<br>(16,03<br>5,44                                                                                                                                                           |
| Total Comments 1 Gradpoint 2 In Novem 3 In Novem Source: ADM Local Funds State Funds Federal Funds Bond Interest and fees Instruction Support Students Support Staff Governing board                                          | 213,509<br>t recoded to Supplies pe<br>ber 2020 paid Charter S<br>ber 2020 and January 2<br>Actual<br>152.4<br>29,309<br>960,611<br>346,156<br>108,331<br>387,660<br>168,844<br>40,114<br>16,352                                                     | er ADE Recommend<br>ichool capital. Paym<br>022 purchased 90 o<br>Budget Sum<br>YTD<br>Budget<br>165<br>30,000<br>959,981<br>350,000<br>108,735<br>386,343<br>180,394<br>42,147<br>17,000                                  | (29,485)<br>lation<br>nent in Decemb<br>chromebooks in<br>mary<br>Variance<br>-12.6<br>(691)<br>630<br>(3,844)<br>(404)<br>1,317<br>(11,550)<br>(2,033)<br>(648)                                              | 1,242,094<br>ber 2021 this fisc<br>Technology Su<br>Forecasted<br>154<br>31,810<br>1,645,681<br>691,012<br>220,000<br>667,229<br>321,852<br>59,842<br>19,814                                                      | 1,231,275<br>cal year<br>pplies.<br>FY21<br>Budget<br>165<br>18,050<br>1,763,938<br>499,043<br>244,843<br>618,617<br>337,891<br>54,393<br>21,938                                                     | 10,81<br>10,81<br>Variance<br>-11<br>13,76<br>(118,25<br>191,96<br>(24,84<br>48,61<br>(16,03<br>5,44<br>(2,12                                                                                                                                                  |
| Total Comments 1 Gradpoint 2 In Novem 3 In Novem Source: ADM Local Funds State Funds Federal Funds Bond Interest and fees Instruction Support Students Support Staff Governing board Administration                           | 213,509<br>t recoded to Supplies pe<br>ber 2020 paid Charter S<br>ber 2020 and January 2<br>Actual<br>152.4<br>29,309<br>960,611<br>346,156<br>108,331<br>387,660<br>168,844<br>40,114<br>16,352<br>143,235                                          | er ADE Recommend<br>ichool capital. Paym<br>022 purchased 90 o<br>Budget Sum<br>YTD<br>Budget<br>165<br>30,000<br>959,981<br>350,000<br>108,735<br>386,343<br>180,394<br>42,147<br>17,000<br>143,702                       | (29,485)<br>lation<br>nent in Decemb<br>chromebooks in<br>mary<br>Variance<br>-12.6<br>(691)<br>630<br>(3,844)<br>(404)<br>1,317<br>(11,550)<br>(2,033)<br>(648)<br>(467)                                     | 1,242,094<br>ber 2021 this fisc<br>Technology Su<br>Forecasted<br>154<br>31,810<br>1,645,681<br>691,012<br>220,000<br>667,229<br>321,852<br>59,842<br>19,814<br>247,529                                           | 1,231,275<br>cal year<br>pplies.<br>FY21<br>Budget<br>165<br>18,050<br>1,763,938<br>499,043<br>244,843<br>618,617<br>337,891<br>54,393<br>21,938<br>244,124                                          | Variance<br>-11<br>13,76<br>(118,25<br>191,96<br>(24,84<br>48,61<br>(16,03<br>5,44<br>(2,12<br>3,40                                                                                                                                                            |
| Total Comments 1 Gradpoint 2 In Novem 3 In Novem Source: ADM Local Funds State Funds Federal Funds Bond Interest and fees Instruction Support Students Support Students Support Staff Governing board Administration Business | 213,509<br>t recoded to Supplies pe<br>ber 2020 paid Charter S<br>ber 2020 and January 2<br>Actual<br>152.4<br>29,309<br>960,611<br>346,156<br>108,331<br>387,660<br>168,844<br>40,114<br>16,352<br>143,235<br>77,533                                | er ADE Recommend<br>ichool capital. Paym<br>022 purchased 90 of<br>Budget Sum<br>YTD<br>Budget<br>165<br>30,000<br>959,981<br>350,000<br>108,735<br>386,343<br>180,394<br>42,147<br>17,000<br>143,702<br>77,169            | (29,485)<br>lation<br>nent in Decemb<br>chromebooks in<br>mary<br>Variance<br>-12.6<br>(691)<br>630<br>(3,844)<br>(404)<br>1,317<br>(11,550)<br>(2,033)<br>(648)<br>(467)<br>364                              | 1,242,094<br>ber 2021 this fisc<br>Technology Su<br>Forecasted<br>154<br>31,810<br>1,645,681<br>691,012<br>220,000<br>667,229<br>321,852<br>59,842<br>19,814<br>247,529<br>127,726                                | 1,231,275<br>cal year<br>pplies.<br>FY21<br>Budget<br>165<br>18,050<br>1,763,938<br>499,043<br>244,843<br>618,617<br>337,891<br>54,393<br>21,938<br>244,124<br>121,576                               | Variance<br>-11<br>13,76<br>(118,25<br>191,96<br>(24,84<br>48,61<br>(16,03<br>5,44<br>(2,12<br>3,40<br>6,15                                                                                                                                                    |
| Total Comments 1 Gradpoint 2 In Novem 3 In Novem Source: ADM Local Funds State Funds Federal Funds Bond Interest and fees Instruction Support Students Support Staff Governing board Administration Business Maintenance & Op | 213,509<br>t recoded to Supplies pe<br>ber 2020 paid Charter S<br>ber 2020 and January 2<br>Actual<br>152.4<br>29,309<br>960,611<br>346,156<br>108,331<br>387,660<br>168,844<br>40,114<br>16,352<br>143,235                                          | er ADE Recommend<br>ichool capital. Paym<br>022 purchased 90 o<br>Budget Sum<br>YTD<br>Budget<br>165<br>30,000<br>959,981<br>350,000<br>108,735<br>386,343<br>180,394<br>42,147<br>17,000<br>143,702                       | (29,485)<br>lation<br>nent in Decemb<br>chromebooks in<br>mary<br>Variance<br>-12.6<br>(691)<br>630<br>(3,844)<br>(404)<br>1,317<br>(11,550)<br>(2,033)<br>(648)<br>(467)                                     | 1,242,094<br>ber 2021 this fisc<br>Technology Su<br>Forecasted<br>154<br>31,810<br>1,645,681<br>691,012<br>220,000<br>667,229<br>321,852<br>59,842<br>19,814<br>247,529<br>127,726<br>196,668                     | 1,231,275<br>cal year<br>pplies.<br>FY21<br>Budget<br>165<br>18,050<br>1,763,938<br>499,043<br>244,843<br>618,617<br>337,891<br>54,393<br>21,938<br>244,124                                          | 10,81<br>10,81<br>Variance<br>-11<br>13,76<br>(118,25<br>191,96<br>(24,84<br>48,61<br>(16,03<br>5,44<br>(2,12<br>3,40<br>6,15<br>3,80                                                                                                                          |
| Total Comments 1 Gradpoint 2 In Novem 3 In Novem Source: ADM Local Funds State Funds Federal Funds Bond Interest and fees Instruction Support Students Support Students Support Staff Governing board Administration Business | 213,509<br>t recoded to Supplies pe<br>ber 2020 paid Charter S<br>ber 2020 and January 2<br>Actual<br>152.4<br>29,309<br>960,611<br>346,156<br>108,331<br>387,660<br>168,844<br>40,114<br>16,352<br>143,235<br>77,533                                | er ADE Recommend<br>ichool capital. Paym<br>022 purchased 90 of<br>Budget Sum<br>YTD<br>Budget<br>165<br>30,000<br>959,981<br>350,000<br>108,735<br>386,343<br>180,394<br>42,147<br>17,000<br>143,702<br>77,169            | (29,485)<br>lation<br>nent in Decemb<br>chromebooks in<br>mary<br>Variance<br>-12.6<br>(691)<br>630<br>(3,844)<br>(404)<br>1,317<br>(11,550)<br>(2,033)<br>(648)<br>(467)<br>364                              | 1,242,094<br>ber 2021 this fisc<br>Technology Su<br>Forecasted<br>154<br>31,810<br>1,645,681<br>691,012<br>220,000<br>667,229<br>321,852<br>59,842<br>19,814<br>247,529<br>127,726                                | 1,231,275<br>cal year<br>pplies.<br>FY21<br>Budget<br>165<br>18,050<br>1,763,938<br>499,043<br>244,843<br>618,617<br>337,891<br>54,393<br>21,938<br>244,124<br>121,576                               | 10,81<br>10,81<br>Variance<br>-11<br>13,76<br>(118,25<br>191,96<br>(24,84<br>48,61<br>(16,03<br>5,44<br>(2,12<br>3,40<br>6,15<br>3,80                                                                                                                          |
| Total Comments 1 Gradpoint 2 In Novem 3 In Novem Source: ADM Local Funds State Funds Federal Funds Bond Interest and fees Instruction Support Students Support Staff Governing board Administration Business Maintenance & Op | 213,509<br>t recoded to Supplies pe<br>ber 2020 paid Charter S<br>ber 2020 and January 2<br>Actual<br>152.4<br>29,309<br>960,611<br>346,156<br>108,331<br>387,660<br>168,844<br>40,114<br>16,352<br>143,235<br>77,533                                | er ADE Recommend<br>ichool capital. Paym<br>022 purchased 90 of<br>Budget Sum<br>YTD<br>Budget<br>165<br>30,000<br>959,981<br>350,000<br>108,735<br>386,343<br>180,394<br>42,147<br>17,000<br>143,702<br>77,169            | (29,485)<br>lation<br>nent in Decemb<br>chromebooks in<br>mary<br>Variance<br>-12.6<br>(691)<br>630<br>(3,844)<br>(404)<br>1,317<br>(11,550)<br>(2,033)<br>(648)<br>(467)<br>364                              | 1,242,094<br>ber 2021 this fisc<br>Technology Su<br>Forecasted<br>154<br>31,810<br>1,645,681<br>691,012<br>220,000<br>667,229<br>321,852<br>59,842<br>19,814<br>247,529<br>127,726<br>196,668                     | 1,231,275<br>cal year<br>pplies.<br>FY21<br>Budget<br>165<br>18,050<br>1,763,938<br>499,043<br>244,843<br>618,617<br>337,891<br>54,393<br>21,938<br>244,124<br>121,576                               | 10,81<br>10,81<br>Variance<br>-11<br>13,76<br>(118,25<br>191,96<br>(24,84<br>48,61<br>(16,03<br>5,44                                                                                                                                                           |
| Total Comments I Gradpoint I I Novem I I Novem I I Novem I I I Novem I I I I I I I I I I I I I I I I I I I                                                                                                                    | 213,509<br>t recoded to Supplies pe<br>ber 2020 paid Charter S<br>ber 2020 and January 2<br>Actual<br>152.4<br>29,309<br>960,611<br>346,156<br>108,331<br>387,660<br>168,844<br>40,114<br>16,352<br>143,235<br>77,533<br>122,819                     | er ADE Recommend<br>ichool capital. Paym<br>022 purchased 90 of<br>Budget Sum<br>YTD<br>Budget<br>165<br>30,000<br>959,981<br>350,000<br>108,735<br>386,343<br>180,394<br>42,147<br>17,000<br>143,702<br>77,169            | (29,485)<br>lation<br>hent in Decemb<br>thromebooks in<br><b>mary</b><br>Variance<br>-12.6<br>(691)<br>630<br>(3,844)<br>(404)<br>1,317<br>(11,550)<br>(2,033)<br>(648)<br>(467)<br>364<br>1,830<br>-         | 1,242,094<br>ber 2021 this fisc<br>Technology Su<br>Forecasted<br>154<br>31,810<br>1,645,681<br>691,012<br>220,000<br>667,229<br>321,852<br>59,842<br>19,814<br>247,529<br>127,726<br>196,668<br>25,000           | 1,231,275<br>cal year<br>pplies.<br>FY21<br>Budget<br>165<br>18,050<br>1,763,938<br>499,043<br>244,843<br>618,617<br>337,891<br>54,393<br>21,938<br>244,124<br>121,576                               | 10,81<br>10,81<br>Variance<br>-11<br>13,76<br>(118,25<br>191,96<br>(24,84<br>48,61<br>(16,03<br>5,44<br>(2,12<br>3,40<br>6,15<br>3,80<br>25,00                                                                                                                 |
| Total Comments I Gradpoint I I Novem I I Novem I I Novem I I I I I I I I I I I I I I I I I I I                                                                                                                                | 213,509<br>t recoded to Supplies pe<br>ber 2020 paid Charter S<br>ber 2020 and January 2<br>Actual<br>152.4<br>29,309<br>960,611<br>346,156<br>108,331<br>387,660<br>168,844<br>40,114<br>16,352<br>143,235<br>77,533<br>122,819                     | er ADE Recommend<br>ichool capital. Paym<br>022 purchased 90 of<br>Budget Sum<br>YTD<br>Budget<br>165<br>30,000<br>959,981<br>350,000<br>108,735<br>386,343<br>180,394<br>42,147<br>17,000<br>143,702<br>77,169            | (29,485)<br>lation<br>hent in Decemb<br>thromebooks in<br><b>mary</b><br>Variance<br>-12.6<br>(691)<br>630<br>(3,844)<br>(404)<br>1,317<br>(11,550)<br>(2,033)<br>(648)<br>(467)<br>364<br>1,830<br>-         | 1,242,094<br>ber 2021 this fisc<br>Technology Su<br>Forecasted<br>154<br>31,810<br>1,645,681<br>691,012<br>220,000<br>667,229<br>321,852<br>59,842<br>19,814<br>247,529<br>127,726<br>196,668<br>25,000           | 1,231,275<br>cal year<br>pplies.<br>FY21<br>Budget<br>165<br>18,050<br>1,763,938<br>499,043<br>244,843<br>618,617<br>337,891<br>54,393<br>21,938<br>244,124<br>121,576<br>192,861<br>-<br>-          | 10,81<br>10,81<br>Variance<br>-11<br>13,76<br>(118,25<br>191,96<br>(24,84<br>48,61<br>(16,03<br>5,44<br>(2,12<br>3,40<br>6,15<br>3,80<br>25,00<br>10,81                                                                                                        |
| Total Comments I Gradpoint I I Novem I I Novem I I I I I I I I I I I I I I I I I I I                                                                                                                                          | 213,509<br>t recoded to Supplies pe<br>ber 2020 paid Charter S<br>ber 2020 and January 2<br>Actual<br>152.4<br>29,309<br>960,611<br>346,156<br>108,331<br>387,660<br>168,844<br>40,114<br>16,352<br>143,235<br>77,533<br>122,819<br>-<br>10,812<br>- | er ADE Recommend<br>ichool capital. Paym<br>022 purchased 90 of<br>Budget Sum<br>YTD<br>Budget<br>165<br>30,000<br>959,981<br>350,000<br>108,735<br>386,343<br>180,394<br>42,147<br>17,000<br>143,702<br>77,169<br>120,989 | (29,485)<br>lation<br>hent in Decemb<br>thromebooks in<br>mary<br>Variance<br>-12.6<br>(691)<br>630<br>(3,844)<br>(404)<br>1,317<br>(11,550)<br>(2,033)<br>(648)<br>(467)<br>364<br>1,830<br>-<br>10,812<br>- | 1,242,094<br>ber 2021 this fisc<br>Technology Su<br>Forecasted<br>154<br>31,810<br>1,645,681<br>691,012<br>220,000<br>667,229<br>321,852<br>59,842<br>19,814<br>247,529<br>127,726<br>196,668<br>25,000<br>10,812 | 1,231,275<br>cal year<br>pplies.<br>FY21<br>Budget<br>165<br>18,050<br>1,763,938<br>499,043<br>244,843<br>618,617<br>337,891<br>54,393<br>21,938<br>244,124<br>121,576<br>192,861<br>-<br>-<br>3,000 | Variance           -11           13,76           (118,25           191,96           (24,84           48,61           (16,03)           5,44           (2,12)           3,400           6,15           3,800           25,000           10,81           (3,000) |