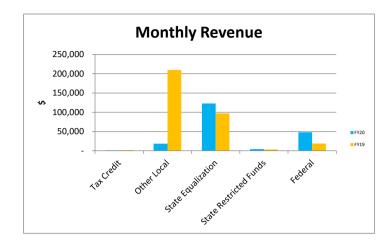

|                                                                                                                                                                                                                               |                                                                                                                                                                                                                                                      | Income Sum                                                                                                                                                                                                                 | imary                                                                                                                                                                                                         |                                                                                                                                                                                                                   |                                                                                                                                                                                                      |                                                                                                                                                                                                                                                                |
|-------------------------------------------------------------------------------------------------------------------------------------------------------------------------------------------------------------------------------|------------------------------------------------------------------------------------------------------------------------------------------------------------------------------------------------------------------------------------------------------|----------------------------------------------------------------------------------------------------------------------------------------------------------------------------------------------------------------------------|---------------------------------------------------------------------------------------------------------------------------------------------------------------------------------------------------------------|-------------------------------------------------------------------------------------------------------------------------------------------------------------------------------------------------------------------|------------------------------------------------------------------------------------------------------------------------------------------------------------------------------------------------------|----------------------------------------------------------------------------------------------------------------------------------------------------------------------------------------------------------------------------------------------------------------|
|                                                                                                                                                                                                                               |                                                                                                                                                                                                                                                      | Jan-22                                                                                                                                                                                                                     |                                                                                                                                                                                                               |                                                                                                                                                                                                                   | YTD                                                                                                                                                                                                  |                                                                                                                                                                                                                                                                |
| Source:                                                                                                                                                                                                                       | Actual                                                                                                                                                                                                                                               | Prior Year                                                                                                                                                                                                                 | Variance                                                                                                                                                                                                      | Actual                                                                                                                                                                                                            | Prior Year                                                                                                                                                                                           | Variance                                                                                                                                                                                                                                                       |
| Tax Credit                                                                                                                                                                                                                    | 900                                                                                                                                                                                                                                                  | 1,810                                                                                                                                                                                                                      | (910)                                                                                                                                                                                                         | 2,388                                                                                                                                                                                                             | 5,809                                                                                                                                                                                                | (3,421                                                                                                                                                                                                                                                         |
| Other Local                                                                                                                                                                                                                   | 18,334                                                                                                                                                                                                                                               | 209,550                                                                                                                                                                                                                    | (191,216)                                                                                                                                                                                                     | 26,921                                                                                                                                                                                                            | 240,909                                                                                                                                                                                              | (213,988                                                                                                                                                                                                                                                       |
| State Equalization                                                                                                                                                                                                            | 122,997                                                                                                                                                                                                                                              | 97,033                                                                                                                                                                                                                     | 25,964                                                                                                                                                                                                        | 861,087                                                                                                                                                                                                           | 759,933                                                                                                                                                                                              | 101,154                                                                                                                                                                                                                                                        |
| State Restricted Funds                                                                                                                                                                                                        | 4,511                                                                                                                                                                                                                                                | 3,306                                                                                                                                                                                                                      | 1,205                                                                                                                                                                                                         | 99,524                                                                                                                                                                                                            | 54,410                                                                                                                                                                                               | 45,114                                                                                                                                                                                                                                                         |
| Federal                                                                                                                                                                                                                       | 47,842                                                                                                                                                                                                                                               | 18,833                                                                                                                                                                                                                     | 29,009                                                                                                                                                                                                        | 346,156                                                                                                                                                                                                           | 259,115                                                                                                                                                                                              | 87,041                                                                                                                                                                                                                                                         |
| Total                                                                                                                                                                                                                         | 194,584                                                                                                                                                                                                                                              | 330,532                                                                                                                                                                                                                    | (135,948)                                                                                                                                                                                                     | 1,336,076                                                                                                                                                                                                         | 1,320,176                                                                                                                                                                                            | 15,900                                                                                                                                                                                                                                                         |
| 2 Prior year                                                                                                                                                                                                                  | other local includes exp<br>r state aid includes a rec                                                                                                                                                                                               | ceivable on the Jun                                                                                                                                                                                                        | e 30 2021 payr                                                                                                                                                                                                | nent                                                                                                                                                                                                              |                                                                                                                                                                                                      |                                                                                                                                                                                                                                                                |
| 3 Prior year                                                                                                                                                                                                                  | December Federal Rev                                                                                                                                                                                                                                 |                                                                                                                                                                                                                            |                                                                                                                                                                                                               | stability Grant re                                                                                                                                                                                                | eimbursement                                                                                                                                                                                         |                                                                                                                                                                                                                                                                |
|                                                                                                                                                                                                                               |                                                                                                                                                                                                                                                      | Expense Sun                                                                                                                                                                                                                | nmary                                                                                                                                                                                                         |                                                                                                                                                                                                                   |                                                                                                                                                                                                      |                                                                                                                                                                                                                                                                |
| C                                                                                                                                                                                                                             | A =1 -1                                                                                                                                                                                                                                              | Jan-22                                                                                                                                                                                                                     | ) / = mile set                                                                                                                                                                                                | A                                                                                                                                                                                                                 | YTD                                                                                                                                                                                                  | ) /                                                                                                                                                                                                                                                            |
| Source:                                                                                                                                                                                                                       | Actual                                                                                                                                                                                                                                               | Prior Year                                                                                                                                                                                                                 | Variance                                                                                                                                                                                                      | Actual                                                                                                                                                                                                            | Prior Year                                                                                                                                                                                           | Variance                                                                                                                                                                                                                                                       |
| Salaries/Benefits                                                                                                                                                                                                             | 113,888                                                                                                                                                                                                                                              | 108,760                                                                                                                                                                                                                    | 5,128                                                                                                                                                                                                         | 805,846                                                                                                                                                                                                           | 797,252                                                                                                                                                                                              | 8,594                                                                                                                                                                                                                                                          |
| Purchased Services                                                                                                                                                                                                            | 15,057                                                                                                                                                                                                                                               | 13,331                                                                                                                                                                                                                     | 1,726                                                                                                                                                                                                         | 200,164                                                                                                                                                                                                           | 227,212                                                                                                                                                                                              | (27,048                                                                                                                                                                                                                                                        |
| Supplies                                                                                                                                                                                                                      | 29,403                                                                                                                                                                                                                                               | 1,607                                                                                                                                                                                                                      | 27,796                                                                                                                                                                                                        | 111,550                                                                                                                                                                                                           | 50,779                                                                                                                                                                                               | 60,772                                                                                                                                                                                                                                                         |
| Other Expenses                                                                                                                                                                                                                | 375                                                                                                                                                                                                                                                  | 4,084                                                                                                                                                                                                                      | (3,709)                                                                                                                                                                                                       | 5,391                                                                                                                                                                                                             | 6,312                                                                                                                                                                                                | (922                                                                                                                                                                                                                                                           |
| Bond Interest and Fees                                                                                                                                                                                                        | 51,403                                                                                                                                                                                                                                               | 115,213                                                                                                                                                                                                                    | (63,810)                                                                                                                                                                                                      | 108,331                                                                                                                                                                                                           | 131,283                                                                                                                                                                                              | (22,952                                                                                                                                                                                                                                                        |
|                                                                                                                                                                                                                               |                                                                                                                                                                                                                                                      |                                                                                                                                                                                                                            | 2 204                                                                                                                                                                                                         | 10,812                                                                                                                                                                                                            | 18,437                                                                                                                                                                                               | (7,62                                                                                                                                                                                                                                                          |
| Capital Expenses                                                                                                                                                                                                              | 3,384                                                                                                                                                                                                                                                | -                                                                                                                                                                                                                          | 3,384                                                                                                                                                                                                         |                                                                                                                                                                                                                   |                                                                                                                                                                                                      |                                                                                                                                                                                                                                                                |
| Total Comments 1 Gradpoint                                                                                                                                                                                                    | 213,509<br>t recoded to Supplies pe                                                                                                                                                                                                                  |                                                                                                                                                                                                                            | (29,485)<br>lation                                                                                                                                                                                            | 1,242,094                                                                                                                                                                                                         | 1,231,275                                                                                                                                                                                            | 10,819                                                                                                                                                                                                                                                         |
| Total Comments 1 Gradpoint 2 In Novem                                                                                                                                                                                         | 213,509                                                                                                                                                                                                                                              | er ADE Recommend<br>ichool capital. Paym<br>022 purchased 90 c                                                                                                                                                             | (29,485)<br>lation<br>hent in Decemb<br>chromebooks ir                                                                                                                                                        | 1,242,094<br>per 2021 this fise                                                                                                                                                                                   | 1,231,275                                                                                                                                                                                            |                                                                                                                                                                                                                                                                |
| Total Comments 1 Gradpoint 2 In Novem                                                                                                                                                                                         | 213,509<br>t recoded to Supplies pe<br>ber 2020 paid Charter S                                                                                                                                                                                       | er ADE Recommend<br>chool capital. Paym<br>022 purchased 90 o<br><b>Budget Sum</b>                                                                                                                                         | (29,485)<br>lation<br>hent in Decemb<br>chromebooks ir                                                                                                                                                        | 1,242,094<br>per 2021 this fise                                                                                                                                                                                   | 1,231,275<br>cal year<br>pplies.                                                                                                                                                                     |                                                                                                                                                                                                                                                                |
| Total Comments 1 Gradpoint 2 In Novem 3 In Novem                                                                                                                                                                              | 213,509<br>t recoded to Supplies pe<br>ber 2020 paid Charter S<br>ber 2020 and January 2                                                                                                                                                             | er ADE Recommend<br>ichool capital. Paym<br>022 purchased 90 c<br>Budget Sum<br>YTD                                                                                                                                        | (29,485)<br>lation<br>hent in Decemb<br>chromebooks in<br><b>mary</b>                                                                                                                                         | 1,242,094<br>per 2021 this fisc<br>Technology Su                                                                                                                                                                  | 1,231,275<br>cal year<br>pplies.<br>FY21                                                                                                                                                             | 10,819                                                                                                                                                                                                                                                         |
| Total Comments 1 Gradpoint 2 In Novem 3 In Novem Source:                                                                                                                                                                      | 213,509<br>t recoded to Supplies pe<br>ber 2020 paid Charter S<br>ber 2020 and January 2<br>Actual                                                                                                                                                   | er ADE Recommend<br>ichool capital. Paym<br>022 purchased 90 o<br><b>Budget Sum</b><br>YTD<br>Budget                                                                                                                       | (29,485)<br>lation<br>hent in Decemb<br>chromebooks in<br><b>mary</b><br>Variance                                                                                                                             | 1,242,094<br>ber 2021 this fisc<br>n Technology Su<br>Forecasted                                                                                                                                                  | 1,231,275<br>cal year<br>pplies.<br>FY21<br>Budget                                                                                                                                                   | 10,819<br>Variance                                                                                                                                                                                                                                             |
| Total Comments 1 Gradpoint 2 In Novem 3 In Novem Source: ADM                                                                                                                                                                  | 213,509<br>t recoded to Supplies pe<br>ber 2020 paid Charter S<br>ber 2020 and January 2<br>Actual<br>152.4                                                                                                                                          | er ADE Recommend<br>ichool capital. Paym<br>022 purchased 90 o<br>Budget Sum<br>YTD<br>Budget<br>165                                                                                                                       | (29,485)<br>lation<br>hent in Decemb<br>chromebooks in<br><b>mary</b><br>Variance<br>-12.6                                                                                                                    | 1,242,094<br>Der 2021 this fisc<br>In Technology Su<br>Forecasted<br>154                                                                                                                                          | 1,231,275<br>cal year<br>ipplies.<br>FY21<br>Budget<br>165                                                                                                                                           | 10,819<br>Variance<br>-11                                                                                                                                                                                                                                      |
| Total Comments 1 Gradpoint 2 In Novem 3 In Novem Source: ADM Local Funds                                                                                                                                                      | 213,509<br>t recoded to Supplies pe<br>ber 2020 paid Charter S<br>ber 2020 and January 2<br>Actual<br>152.4<br>29,309                                                                                                                                | er ADE Recommend<br>ichool capital. Paym<br>022 purchased 90 o<br>Budget Sum<br>YTD<br>Budget<br>165<br>30,000                                                                                                             | (29,485)<br>lation<br>hent in Decemb<br>chromebooks in<br><b>mary</b><br>Variance<br>-12.6<br>(691)                                                                                                           | 1,242,094<br>ber 2021 this fisc<br>in Technology Su<br>Forecasted<br>154<br>31,810                                                                                                                                | 1,231,275<br>cal year<br>ipplies.<br>FY21<br>Budget<br>165<br>18,050                                                                                                                                 | 10,819<br>Variance<br>-11<br>13,760                                                                                                                                                                                                                            |
| Total Comments 1 Gradpoint 2 In Novem 3 In Novem Source: ADM Local Funds State Funds                                                                                                                                          | 213,509<br>t recoded to Supplies pe<br>ber 2020 paid Charter S<br>ber 2020 and January 2<br>Actual<br>152.4<br>29,309<br>960,611                                                                                                                     | er ADE Recommend<br>ichool capital. Paym<br>022 purchased 90 o<br>Budget Sum<br>YTD<br>Budget<br>165<br>30,000<br>959,981                                                                                                  | (29,485)<br>lation<br>hent in Decemb<br>chromebooks in<br>mary<br>Variance<br>-12.6<br>(691)<br>630                                                                                                           | 1,242,094<br>ber 2021 this fisc<br>Technology Su<br>Forecasted<br>154<br>31,810<br>1,645,681                                                                                                                      | 1,231,275<br>cal year<br>ipplies.<br>FY21<br>Budget<br>165<br>18,050<br>1,763,938                                                                                                                    | 10,819<br>Variance<br>-11<br>13,760<br>(118,25                                                                                                                                                                                                                 |
| Total Comments 1 Gradpoint 2 In Novem 3 In Novem Source: ADM Local Funds State Funds Federal Funds                                                                                                                            | 213,509<br>t recoded to Supplies pe<br>ber 2020 paid Charter S<br>ber 2020 and January 2<br>Actual<br>152.4<br>29,309<br>960,611<br>346,156                                                                                                          | er ADE Recommend<br>ichool capital. Paym<br>022 purchased 90 o<br>Budget Sum<br>YTD<br>Budget<br>165<br>30,000<br>959,981<br>350,000                                                                                       | (29,485)<br>lation<br>hent in Decemb<br>chromebooks in<br>mary<br>Variance<br>-12.6<br>(691)<br>630<br>(3,844)                                                                                                | 1,242,094<br>ber 2021 this fisc<br>Technology Su<br>Forecasted<br>154<br>31,810<br>1,645,681<br>691,012                                                                                                           | 1,231,275<br>cal year<br>pplies.<br>FY21<br>Budget<br>165<br>18,050<br>1,763,938<br>499,043                                                                                                          | 10,81<br>10,81<br>Variance<br>-11<br>13,76<br>(118,25<br>191,96                                                                                                                                                                                                |
| Total Comments 1 Gradpoint 2 In Novem 3 In Novem Source: ADM Local Funds State Funds Federal Funds Bond Interest and fees                                                                                                     | 213,509<br>t recoded to Supplies pe<br>ber 2020 paid Charter S<br>ber 2020 and January 2<br>Actual<br>152.4<br>29,309<br>960,611<br>346,156<br>108,331                                                                                               | er ADE Recommend<br>ichool capital. Paym<br>022 purchased 90 o<br>Budget Sum<br>YTD<br>Budget<br>165<br>30,000<br>959,981<br>350,000<br>108,735                                                                            | (29,485)<br>lation<br>hent in Decemb<br>chromebooks in<br>mary<br>Variance<br>-12.6<br>(691)<br>630<br>(3,844)<br>(404)                                                                                       | 1,242,094<br>ber 2021 this fisc<br>Technology Su<br>Forecasted<br>154<br>31,810<br>1,645,681<br>691,012<br>220,000                                                                                                | 1,231,275<br>cal year<br>pplies.<br>FY21<br>Budget<br>165<br>18,050<br>1,763,938<br>499,043<br>244,843                                                                                               | 10,81<br>10,81<br>Variance<br>-11<br>13,76<br>(118,25<br>191,96<br>(24,84)                                                                                                                                                                                     |
| Total Comments 1 Gradpoint 2 In Novem 3 In Novem Source: ADM Local Funds State Funds Federal Funds Bond Interest and fees Instruction                                                                                         | 213,509<br>t recoded to Supplies pe<br>ber 2020 paid Charter S<br>ber 2020 and January 2<br>Actual<br>152.4<br>29,309<br>960,611<br>346,156<br>108,331<br>387,660                                                                                    | er ADE Recommend<br>ichool capital. Paym<br>022 purchased 90 o<br>Budget Sum<br>YTD<br>Budget<br>165<br>30,000<br>959,981<br>350,000<br>108,735<br>386,343                                                                 | (29,485)<br>lation<br>ment in Decemb<br>chromebooks in<br>mary<br>Variance<br>-12.6<br>(691)<br>630<br>(3,844)<br>(404)<br>1,317                                                                              | 1,242,094<br>ber 2021 this fisc<br>Technology Su<br>Forecasted<br>154<br>31,810<br>1,645,681<br>691,012<br>220,000<br>667,229                                                                                     | 1,231,275<br>cal year<br>pplies.<br>FY21<br>Budget<br>165<br>18,050<br>1,763,938<br>499,043<br>244,843<br>618,617                                                                                    | 10,81<br>10,81<br>Variance<br>-11<br>13,76<br>(118,25<br>191,96<br>(24,84<br>48,61                                                                                                                                                                             |
| Total Comments 1 Gradpoint 2 In Novem 3 In Novem Source: ADM Local Funds State Funds Federal Funds Bond Interest and fees Instruction Support Students                                                                        | 213,509<br>t recoded to Supplies pe<br>ber 2020 paid Charter S<br>ber 2020 and January 2<br>Actual<br>152.4<br>29,309<br>960,611<br>346,156<br>108,331<br>387,660<br>168,844                                                                         | er ADE Recommend<br>ichool capital. Paym<br>022 purchased 90 o<br>Budget Sum<br>YTD<br>Budget<br>165<br>30,000<br>959,981<br>350,000<br>108,735<br>386,343<br>180,394                                                      | (29,485)<br>lation<br>nent in Decemb<br>chromebooks in<br>mary<br>Variance<br>-12.6<br>(691)<br>630<br>(3,844)<br>(404)<br>1,317<br>(11,550)                                                                  | 1,242,094<br>ber 2021 this fisc<br>Technology Su<br>Forecasted<br>154<br>31,810<br>1,645,681<br>691,012<br>220,000<br>667,229<br>321,852                                                                          | 1,231,275<br>cal year<br>pplies.<br>FY21<br>Budget<br>165<br>18,050<br>1,763,938<br>499,043<br>244,843<br>618,617<br>337,891                                                                         | 10,81<br>10,81<br>Variance<br>-11<br>13,76<br>(118,25<br>191,96<br>(24,84<br>48,61<br>(16,03                                                                                                                                                                   |
| Total Comments 1 Gradpoint 2 In Novem 3 In Novem Source: ADM Local Funds State Funds Federal Funds Bond Interest and fees Instruction Support Students Support Staff                                                          | 213,509<br>t recoded to Supplies pe<br>ber 2020 paid Charter S<br>ber 2020 and January 2<br>Actual<br>152.4<br>29,309<br>960,611<br>346,156<br>108,331<br>387,660<br>168,844<br>40,114                                                               | er ADE Recommend<br>ichool capital. Paym<br>022 purchased 90 o<br>Budget Sum<br>YTD<br>Budget<br>165<br>30,000<br>959,981<br>350,000<br>108,735<br>386,343<br>180,394<br>42,147                                            | (29,485)<br>lation<br>nent in Decemb<br>chromebooks in<br>mary<br>Variance<br>-12.6<br>(691)<br>630<br>(3,844)<br>(404)<br>1,317<br>(11,550)<br>(2,033)                                                       | 1,242,094<br>ber 2021 this fisc<br>Technology Su<br>Forecasted<br>154<br>31,810<br>1,645,681<br>691,012<br>220,000<br>667,229<br>321,852<br>59,842                                                                | 1,231,275<br>cal year<br>pplies.<br>FY21<br>Budget<br>165<br>18,050<br>1,763,938<br>499,043<br>244,843<br>618,617<br>337,891<br>54,393                                                               | 10,81<br>10,81<br>Variance<br>-11<br>13,76<br>(118,25<br>191,96<br>(24,84<br>48,61<br>(16,03<br>5,44                                                                                                                                                           |
| Total Comments 1 Gradpoint 2 In Novem 3 In Novem Source: ADM Local Funds State Funds Federal Funds Bond Interest and fees Instruction Support Students Support Staff Governing board                                          | 213,509<br>t recoded to Supplies pe<br>ber 2020 paid Charter S<br>ber 2020 and January 2<br>Actual<br>152.4<br>29,309<br>960,611<br>346,156<br>108,331<br>387,660<br>168,844<br>40,114<br>16,352                                                     | er ADE Recommend<br>ichool capital. Paym<br>022 purchased 90 o<br>Budget Sum<br>YTD<br>Budget<br>165<br>30,000<br>959,981<br>350,000<br>108,735<br>386,343<br>180,394<br>42,147<br>17,000                                  | (29,485)<br>lation<br>nent in Decemb<br>chromebooks in<br>mary<br>Variance<br>-12.6<br>(691)<br>630<br>(3,844)<br>(404)<br>1,317<br>(11,550)<br>(2,033)<br>(648)                                              | 1,242,094<br>ber 2021 this fisc<br>Technology Su<br>Forecasted<br>154<br>31,810<br>1,645,681<br>691,012<br>220,000<br>667,229<br>321,852<br>59,842<br>19,814                                                      | 1,231,275<br>cal year<br>pplies.<br>FY21<br>Budget<br>165<br>18,050<br>1,763,938<br>499,043<br>244,843<br>618,617<br>337,891<br>54,393<br>21,938                                                     | 10,81<br>10,81<br>Variance<br>-11<br>13,76<br>(118,25<br>191,96<br>(24,84<br>48,61<br>(16,03<br>5,44<br>(2,12                                                                                                                                                  |
| Total Comments 1 Gradpoint 2 In Novem 3 In Novem Source: ADM Local Funds State Funds Federal Funds Bond Interest and fees Instruction Support Students Support Staff Governing board Administration                           | 213,509<br>t recoded to Supplies pe<br>ber 2020 paid Charter S<br>ber 2020 and January 2<br>Actual<br>152.4<br>29,309<br>960,611<br>346,156<br>108,331<br>387,660<br>168,844<br>40,114<br>16,352<br>143,235                                          | er ADE Recommend<br>ichool capital. Paym<br>022 purchased 90 o<br>Budget Sum<br>YTD<br>Budget<br>165<br>30,000<br>959,981<br>350,000<br>108,735<br>386,343<br>180,394<br>42,147<br>17,000<br>143,702                       | (29,485)<br>lation<br>nent in Decemb<br>chromebooks in<br>mary<br>Variance<br>-12.6<br>(691)<br>630<br>(3,844)<br>(404)<br>1,317<br>(11,550)<br>(2,033)<br>(648)<br>(467)                                     | 1,242,094<br>ber 2021 this fisc<br>Technology Su<br>Forecasted<br>154<br>31,810<br>1,645,681<br>691,012<br>220,000<br>667,229<br>321,852<br>59,842<br>19,814<br>247,529                                           | 1,231,275<br>cal year<br>pplies.<br>FY21<br>Budget<br>165<br>18,050<br>1,763,938<br>499,043<br>244,843<br>618,617<br>337,891<br>54,393<br>21,938<br>244,124                                          | Variance<br>-11<br>13,76<br>(118,25<br>191,96<br>(24,84<br>48,61<br>(16,03<br>5,44<br>(2,12<br>3,40                                                                                                                                                            |
| Total Comments 1 Gradpoint 2 In Novem 3 In Novem Source: ADM Local Funds State Funds Federal Funds Bond Interest and fees Instruction Support Students Support Students Support Staff Governing board Administration Business | 213,509<br>t recoded to Supplies pe<br>ber 2020 paid Charter S<br>ber 2020 and January 2<br>Actual<br>152.4<br>29,309<br>960,611<br>346,156<br>108,331<br>387,660<br>168,844<br>40,114<br>16,352<br>143,235<br>77,533                                | er ADE Recommend<br>ichool capital. Paym<br>022 purchased 90 of<br>Budget Sum<br>YTD<br>Budget<br>165<br>30,000<br>959,981<br>350,000<br>108,735<br>386,343<br>180,394<br>42,147<br>17,000<br>143,702<br>77,169            | (29,485)<br>lation<br>nent in Decemb<br>chromebooks in<br>mary<br>Variance<br>-12.6<br>(691)<br>630<br>(3,844)<br>(404)<br>1,317<br>(11,550)<br>(2,033)<br>(648)<br>(467)<br>364                              | 1,242,094<br>ber 2021 this fisc<br>Technology Su<br>Forecasted<br>154<br>31,810<br>1,645,681<br>691,012<br>220,000<br>667,229<br>321,852<br>59,842<br>19,814<br>247,529<br>127,726                                | 1,231,275<br>cal year<br>pplies.<br>FY21<br>Budget<br>165<br>18,050<br>1,763,938<br>499,043<br>244,843<br>618,617<br>337,891<br>54,393<br>21,938<br>244,124<br>121,576                               | Variance<br>-11<br>13,76<br>(118,25<br>191,96<br>(24,84<br>48,61<br>(16,03<br>5,44<br>(2,12<br>3,40<br>6,15                                                                                                                                                    |
| Total Comments 1 Gradpoint 2 In Novem 3 In Novem Source: ADM Local Funds State Funds Federal Funds Bond Interest and fees Instruction Support Students Support Staff Governing board Administration Business Maintenance & Op | 213,509<br>t recoded to Supplies pe<br>ber 2020 paid Charter S<br>ber 2020 and January 2<br>Actual<br>152.4<br>29,309<br>960,611<br>346,156<br>108,331<br>387,660<br>168,844<br>40,114<br>16,352<br>143,235                                          | er ADE Recommend<br>ichool capital. Paym<br>022 purchased 90 o<br>Budget Sum<br>YTD<br>Budget<br>165<br>30,000<br>959,981<br>350,000<br>108,735<br>386,343<br>180,394<br>42,147<br>17,000<br>143,702                       | (29,485)<br>lation<br>nent in Decemb<br>chromebooks in<br>mary<br>Variance<br>-12.6<br>(691)<br>630<br>(3,844)<br>(404)<br>1,317<br>(11,550)<br>(2,033)<br>(648)<br>(467)                                     | 1,242,094<br>ber 2021 this fisc<br>Technology Su<br>Forecasted<br>154<br>31,810<br>1,645,681<br>691,012<br>220,000<br>667,229<br>321,852<br>59,842<br>19,814<br>247,529<br>127,726<br>196,668                     | 1,231,275<br>cal year<br>pplies.<br>FY21<br>Budget<br>165<br>18,050<br>1,763,938<br>499,043<br>244,843<br>618,617<br>337,891<br>54,393<br>21,938<br>244,124                                          | 10,81<br>10,81<br>Variance<br>-11<br>13,76<br>(118,25<br>191,96<br>(24,84<br>48,61<br>(16,03<br>5,44<br>(2,12<br>3,40<br>6,15<br>3,80                                                                                                                          |
| Total Comments 1 Gradpoint 2 In Novem 3 In Novem Source: ADM Local Funds State Funds Federal Funds Bond Interest and fees Instruction Support Students Support Students Support Staff Governing board Administration Business | 213,509<br>t recoded to Supplies pe<br>ber 2020 paid Charter S<br>ber 2020 and January 2<br>Actual<br>152.4<br>29,309<br>960,611<br>346,156<br>108,331<br>387,660<br>168,844<br>40,114<br>16,352<br>143,235<br>77,533                                | er ADE Recommend<br>ichool capital. Paym<br>022 purchased 90 of<br>Budget Sum<br>YTD<br>Budget<br>165<br>30,000<br>959,981<br>350,000<br>108,735<br>386,343<br>180,394<br>42,147<br>17,000<br>143,702<br>77,169            | (29,485)<br>lation<br>nent in Decemb<br>chromebooks in<br>mary<br>Variance<br>-12.6<br>(691)<br>630<br>(3,844)<br>(404)<br>1,317<br>(11,550)<br>(2,033)<br>(648)<br>(467)<br>364                              | 1,242,094<br>ber 2021 this fisc<br>Technology Su<br>Forecasted<br>154<br>31,810<br>1,645,681<br>691,012<br>220,000<br>667,229<br>321,852<br>59,842<br>19,814<br>247,529<br>127,726                                | 1,231,275<br>cal year<br>pplies.<br>FY21<br>Budget<br>165<br>18,050<br>1,763,938<br>499,043<br>244,843<br>618,617<br>337,891<br>54,393<br>21,938<br>244,124<br>121,576                               | 10,81<br>10,81<br>Variance<br>-11<br>13,76<br>(118,25<br>191,96<br>(24,84<br>48,61<br>(16,03<br>5,44<br>(2,12<br>3,40<br>6,15<br>3,80                                                                                                                          |
| Total Comments 1 Gradpoint 2 In Novem 3 In Novem Source: ADM Local Funds State Funds Federal Funds Bond Interest and fees Instruction Support Students Support Staff Governing board Administration Business Maintenance & Op | 213,509<br>t recoded to Supplies pe<br>ber 2020 paid Charter S<br>ber 2020 and January 2<br>Actual<br>152.4<br>29,309<br>960,611<br>346,156<br>108,331<br>387,660<br>168,844<br>40,114<br>16,352<br>143,235<br>77,533                                | er ADE Recommend<br>ichool capital. Paym<br>022 purchased 90 of<br>Budget Sum<br>YTD<br>Budget<br>165<br>30,000<br>959,981<br>350,000<br>108,735<br>386,343<br>180,394<br>42,147<br>17,000<br>143,702<br>77,169            | (29,485)<br>lation<br>nent in Decemb<br>chromebooks in<br>mary<br>Variance<br>-12.6<br>(691)<br>630<br>(3,844)<br>(404)<br>1,317<br>(11,550)<br>(2,033)<br>(648)<br>(467)<br>364                              | 1,242,094<br>ber 2021 this fisc<br>Technology Su<br>Forecasted<br>154<br>31,810<br>1,645,681<br>691,012<br>220,000<br>667,229<br>321,852<br>59,842<br>19,814<br>247,529<br>127,726<br>196,668                     | 1,231,275<br>cal year<br>pplies.<br>FY21<br>Budget<br>165<br>18,050<br>1,763,938<br>499,043<br>244,843<br>618,617<br>337,891<br>54,393<br>21,938<br>244,124<br>121,576                               | 10,81<br>10,81<br>Variance<br>-11<br>13,76<br>(118,25<br>191,96<br>(24,84<br>48,61<br>(16,03<br>5,44                                                                                                                                                           |
| Total Comments I Gradpoint I I Novem I I Novem I I Novem I I I Novem I I I I I I I I I I I I I I I I I I I                                                                                                                    | 213,509<br>t recoded to Supplies pe<br>ber 2020 paid Charter S<br>ber 2020 and January 2<br>Actual<br>152.4<br>29,309<br>960,611<br>346,156<br>108,331<br>387,660<br>168,844<br>40,114<br>16,352<br>143,235<br>77,533<br>122,819                     | er ADE Recommend<br>ichool capital. Paym<br>022 purchased 90 of<br>Budget Sum<br>YTD<br>Budget<br>165<br>30,000<br>959,981<br>350,000<br>108,735<br>386,343<br>180,394<br>42,147<br>17,000<br>143,702<br>77,169            | (29,485)<br>lation<br>hent in Decemb<br>thromebooks in<br><b>mary</b><br>Variance<br>-12.6<br>(691)<br>630<br>(3,844)<br>(404)<br>1,317<br>(11,550)<br>(2,033)<br>(648)<br>(467)<br>364<br>1,830<br>-         | 1,242,094<br>ber 2021 this fisc<br>Technology Su<br>Forecasted<br>154<br>31,810<br>1,645,681<br>691,012<br>220,000<br>667,229<br>321,852<br>59,842<br>19,814<br>247,529<br>127,726<br>196,668<br>25,000           | 1,231,275<br>cal year<br>pplies.<br>FY21<br>Budget<br>165<br>18,050<br>1,763,938<br>499,043<br>244,843<br>618,617<br>337,891<br>54,393<br>21,938<br>244,124<br>121,576                               | 10,81<br>10,81<br>Variance<br>-11<br>13,76<br>(118,25<br>191,96<br>(24,84<br>48,61<br>(16,03<br>5,44<br>(2,12<br>3,40<br>6,15<br>3,80<br>25,00                                                                                                                 |
| Total Comments I Gradpoint I I Novem I I Novem I I Novem I I I I I I I I I I I I I I I I I I I                                                                                                                                | 213,509<br>t recoded to Supplies pe<br>ber 2020 paid Charter S<br>ber 2020 and January 2<br>Actual<br>152.4<br>29,309<br>960,611<br>346,156<br>108,331<br>387,660<br>168,844<br>40,114<br>16,352<br>143,235<br>77,533<br>122,819                     | er ADE Recommend<br>ichool capital. Paym<br>022 purchased 90 of<br>Budget Sum<br>YTD<br>Budget<br>165<br>30,000<br>959,981<br>350,000<br>108,735<br>386,343<br>180,394<br>42,147<br>17,000<br>143,702<br>77,169            | (29,485)<br>lation<br>hent in Decemb<br>thromebooks in<br><b>mary</b><br>Variance<br>-12.6<br>(691)<br>630<br>(3,844)<br>(404)<br>1,317<br>(11,550)<br>(2,033)<br>(648)<br>(467)<br>364<br>1,830<br>-         | 1,242,094<br>ber 2021 this fisc<br>Technology Su<br>Forecasted<br>154<br>31,810<br>1,645,681<br>691,012<br>220,000<br>667,229<br>321,852<br>59,842<br>19,814<br>247,529<br>127,726<br>196,668<br>25,000           | 1,231,275<br>cal year<br>pplies.<br>FY21<br>Budget<br>165<br>18,050<br>1,763,938<br>499,043<br>244,843<br>618,617<br>337,891<br>54,393<br>21,938<br>244,124<br>121,576<br>192,861<br>-<br>-          | 10,81<br>10,81<br>Variance<br>-11<br>13,76<br>(118,25<br>191,96<br>(24,84<br>48,61<br>(16,03<br>5,44<br>(2,12<br>3,40<br>6,15<br>3,80<br>25,00<br>10,81                                                                                                        |
| Total Comments I Gradpoint I I Novem I I Novem I I I I I I I I I I I I I I I I I I I                                                                                                                                          | 213,509<br>t recoded to Supplies pe<br>ber 2020 paid Charter S<br>ber 2020 and January 2<br>Actual<br>152.4<br>29,309<br>960,611<br>346,156<br>108,331<br>387,660<br>168,844<br>40,114<br>16,352<br>143,235<br>77,533<br>122,819<br>-<br>10,812<br>- | er ADE Recommend<br>ichool capital. Paym<br>022 purchased 90 of<br>Budget Sum<br>YTD<br>Budget<br>165<br>30,000<br>959,981<br>350,000<br>108,735<br>386,343<br>180,394<br>42,147<br>17,000<br>143,702<br>77,169<br>120,989 | (29,485)<br>lation<br>hent in Decemb<br>thromebooks in<br>mary<br>Variance<br>-12.6<br>(691)<br>630<br>(3,844)<br>(404)<br>1,317<br>(11,550)<br>(2,033)<br>(648)<br>(467)<br>364<br>1,830<br>-<br>10,812<br>- | 1,242,094<br>ber 2021 this fisc<br>Technology Su<br>Forecasted<br>154<br>31,810<br>1,645,681<br>691,012<br>220,000<br>667,229<br>321,852<br>59,842<br>19,814<br>247,529<br>127,726<br>196,668<br>25,000<br>10,812 | 1,231,275<br>cal year<br>pplies.<br>FY21<br>Budget<br>165<br>18,050<br>1,763,938<br>499,043<br>244,843<br>618,617<br>337,891<br>54,393<br>21,938<br>244,124<br>121,576<br>192,861<br>-<br>-<br>3,000 | Variance           -11           13,76           (118,25           191,96           (24,84           48,61           (16,03)           5,44           (2,12)           3,400           6,15           3,800           25,000           10,81           (3,000) |