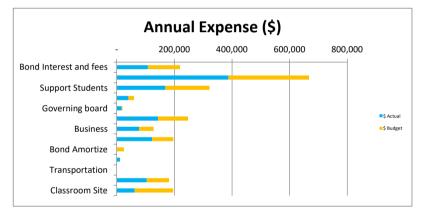

|                                                                                                                                                                                                                               |                                                                                                                                                                                                                                                      | Income Sum                                                                                                                                                                                                                 | imary                                                                                                                                                                                                         |                                                                                                                                                                                                                   |                                                                                                                                                                                                      |                                                                                                                                                                                                                                                                |
|-------------------------------------------------------------------------------------------------------------------------------------------------------------------------------------------------------------------------------|------------------------------------------------------------------------------------------------------------------------------------------------------------------------------------------------------------------------------------------------------|----------------------------------------------------------------------------------------------------------------------------------------------------------------------------------------------------------------------------|---------------------------------------------------------------------------------------------------------------------------------------------------------------------------------------------------------------|-------------------------------------------------------------------------------------------------------------------------------------------------------------------------------------------------------------------|------------------------------------------------------------------------------------------------------------------------------------------------------------------------------------------------------|----------------------------------------------------------------------------------------------------------------------------------------------------------------------------------------------------------------------------------------------------------------|
|                                                                                                                                                                                                                               |                                                                                                                                                                                                                                                      | Jan-22                                                                                                                                                                                                                     |                                                                                                                                                                                                               |                                                                                                                                                                                                                   | YTD                                                                                                                                                                                                  |                                                                                                                                                                                                                                                                |
| Source:                                                                                                                                                                                                                       | Actual                                                                                                                                                                                                                                               | Prior Year                                                                                                                                                                                                                 | Variance                                                                                                                                                                                                      | Actual                                                                                                                                                                                                            | Prior Year                                                                                                                                                                                           | Variance                                                                                                                                                                                                                                                       |
| Tax Credit                                                                                                                                                                                                                    | 900                                                                                                                                                                                                                                                  | 1,810                                                                                                                                                                                                                      | (910)                                                                                                                                                                                                         | 2,388                                                                                                                                                                                                             | 5,809                                                                                                                                                                                                | (3,421                                                                                                                                                                                                                                                         |
| Other Local                                                                                                                                                                                                                   | 18,334                                                                                                                                                                                                                                               | 209,550                                                                                                                                                                                                                    | (191,216)                                                                                                                                                                                                     | 26,921                                                                                                                                                                                                            | 240,909                                                                                                                                                                                              | (213,988                                                                                                                                                                                                                                                       |
| State Equalization                                                                                                                                                                                                            | 122,997                                                                                                                                                                                                                                              | 97,033                                                                                                                                                                                                                     | 25,964                                                                                                                                                                                                        | 861,087                                                                                                                                                                                                           | 759,933                                                                                                                                                                                              | 101,154                                                                                                                                                                                                                                                        |
| State Restricted Funds                                                                                                                                                                                                        | 4,511                                                                                                                                                                                                                                                | 3,306                                                                                                                                                                                                                      | 1,205                                                                                                                                                                                                         | 99,524                                                                                                                                                                                                            | 54,410                                                                                                                                                                                               | 45,114                                                                                                                                                                                                                                                         |
| Federal                                                                                                                                                                                                                       | 47,842                                                                                                                                                                                                                                               | 18,833                                                                                                                                                                                                                     | 29,009                                                                                                                                                                                                        | 346,156                                                                                                                                                                                                           | 259,115                                                                                                                                                                                              | 87,041                                                                                                                                                                                                                                                         |
| Total                                                                                                                                                                                                                         | 194,584                                                                                                                                                                                                                                              | 330,532                                                                                                                                                                                                                    | (135,948)                                                                                                                                                                                                     | 1,336,076                                                                                                                                                                                                         | 1,320,176                                                                                                                                                                                            | 15,900                                                                                                                                                                                                                                                         |
| 2 Prior year                                                                                                                                                                                                                  | other local includes exp<br>r state aid includes a rec                                                                                                                                                                                               | ceivable on the Jun                                                                                                                                                                                                        | e 30 2021 payr                                                                                                                                                                                                | nent                                                                                                                                                                                                              |                                                                                                                                                                                                      |                                                                                                                                                                                                                                                                |
| 3 Prior year                                                                                                                                                                                                                  | December Federal Rev                                                                                                                                                                                                                                 |                                                                                                                                                                                                                            |                                                                                                                                                                                                               | stability Grant re                                                                                                                                                                                                | eimbursement                                                                                                                                                                                         |                                                                                                                                                                                                                                                                |
|                                                                                                                                                                                                                               |                                                                                                                                                                                                                                                      | Expense Sun                                                                                                                                                                                                                | nmary                                                                                                                                                                                                         |                                                                                                                                                                                                                   |                                                                                                                                                                                                      |                                                                                                                                                                                                                                                                |
| C                                                                                                                                                                                                                             | A =1 -1                                                                                                                                                                                                                                              | Jan-22                                                                                                                                                                                                                     | ) / = mile set                                                                                                                                                                                                | A                                                                                                                                                                                                                 | YTD                                                                                                                                                                                                  | ) /                                                                                                                                                                                                                                                            |
| Source:                                                                                                                                                                                                                       | Actual                                                                                                                                                                                                                                               | Prior Year                                                                                                                                                                                                                 | Variance                                                                                                                                                                                                      | Actual                                                                                                                                                                                                            | Prior Year                                                                                                                                                                                           | Variance                                                                                                                                                                                                                                                       |
| Salaries/Benefits                                                                                                                                                                                                             | 113,888                                                                                                                                                                                                                                              | 108,760                                                                                                                                                                                                                    | 5,128                                                                                                                                                                                                         | 805,846                                                                                                                                                                                                           | 797,252                                                                                                                                                                                              | 8,594                                                                                                                                                                                                                                                          |
| Purchased Services                                                                                                                                                                                                            | 15,057                                                                                                                                                                                                                                               | 13,331                                                                                                                                                                                                                     | 1,726                                                                                                                                                                                                         | 200,164                                                                                                                                                                                                           | 227,212                                                                                                                                                                                              | (27,048                                                                                                                                                                                                                                                        |
| Supplies                                                                                                                                                                                                                      | 29,403                                                                                                                                                                                                                                               | 1,607                                                                                                                                                                                                                      | 27,796                                                                                                                                                                                                        | 111,550                                                                                                                                                                                                           | 50,779                                                                                                                                                                                               | 60,772                                                                                                                                                                                                                                                         |
| Other Expenses                                                                                                                                                                                                                | 375                                                                                                                                                                                                                                                  | 4,084                                                                                                                                                                                                                      | (3,709)                                                                                                                                                                                                       | 5,391                                                                                                                                                                                                             | 6,312                                                                                                                                                                                                | (922                                                                                                                                                                                                                                                           |
| Bond Interest and Fees                                                                                                                                                                                                        | 51,403                                                                                                                                                                                                                                               | 115,213                                                                                                                                                                                                                    | (63,810)                                                                                                                                                                                                      | 108,331                                                                                                                                                                                                           | 131,283                                                                                                                                                                                              | (22,952                                                                                                                                                                                                                                                        |
|                                                                                                                                                                                                                               |                                                                                                                                                                                                                                                      |                                                                                                                                                                                                                            | 2 204                                                                                                                                                                                                         | 10,812                                                                                                                                                                                                            | 18,437                                                                                                                                                                                               | (7,62                                                                                                                                                                                                                                                          |
| Capital Expenses                                                                                                                                                                                                              | 3,384                                                                                                                                                                                                                                                | -                                                                                                                                                                                                                          | 3,384                                                                                                                                                                                                         |                                                                                                                                                                                                                   |                                                                                                                                                                                                      |                                                                                                                                                                                                                                                                |
| Total Comments 1 Gradpoint                                                                                                                                                                                                    | 213,509<br>t recoded to Supplies pe                                                                                                                                                                                                                  |                                                                                                                                                                                                                            | (29,485)<br>lation                                                                                                                                                                                            | 1,242,094                                                                                                                                                                                                         | 1,231,275                                                                                                                                                                                            | 10,819                                                                                                                                                                                                                                                         |
| Total Comments 1 Gradpoint 2 In Novem                                                                                                                                                                                         | 213,509                                                                                                                                                                                                                                              | er ADE Recommend<br>ichool capital. Paym<br>022 purchased 90 c                                                                                                                                                             | (29,485)<br>lation<br>hent in Decemb<br>chromebooks ir                                                                                                                                                        | 1,242,094<br>per 2021 this fise                                                                                                                                                                                   | 1,231,275                                                                                                                                                                                            |                                                                                                                                                                                                                                                                |
| Total Comments 1 Gradpoint 2 In Novem                                                                                                                                                                                         | 213,509<br>t recoded to Supplies pe<br>ber 2020 paid Charter S                                                                                                                                                                                       | er ADE Recommend<br>chool capital. Paym<br>022 purchased 90 o<br><b>Budget Sum</b>                                                                                                                                         | (29,485)<br>lation<br>hent in Decemb<br>chromebooks ir                                                                                                                                                        | 1,242,094<br>per 2021 this fise                                                                                                                                                                                   | 1,231,275<br>cal year<br>pplies.                                                                                                                                                                     |                                                                                                                                                                                                                                                                |
| Total Comments 1 Gradpoint 2 In Novem 3 In Novem                                                                                                                                                                              | 213,509<br>t recoded to Supplies pe<br>ber 2020 paid Charter S<br>ber 2020 and January 2                                                                                                                                                             | er ADE Recommend<br>ichool capital. Paym<br>022 purchased 90 c<br>Budget Sum<br>YTD                                                                                                                                        | (29,485)<br>lation<br>hent in Decemb<br>chromebooks in<br><b>mary</b>                                                                                                                                         | 1,242,094<br>per 2021 this fisc<br>Technology Su                                                                                                                                                                  | 1,231,275<br>cal year<br>pplies.<br>FY21                                                                                                                                                             | 10,819                                                                                                                                                                                                                                                         |
| Total Comments 1 Gradpoint 2 In Novem 3 In Novem Source:                                                                                                                                                                      | 213,509<br>t recoded to Supplies pe<br>ber 2020 paid Charter S<br>ber 2020 and January 2<br>Actual                                                                                                                                                   | er ADE Recommend<br>ichool capital. Paym<br>022 purchased 90 o<br><b>Budget Sum</b><br>YTD<br>Budget                                                                                                                       | (29,485)<br>lation<br>hent in Decemb<br>chromebooks in<br><b>mary</b><br>Variance                                                                                                                             | 1,242,094<br>ber 2021 this fisc<br>n Technology Su<br>Forecasted                                                                                                                                                  | 1,231,275<br>cal year<br>pplies.<br>FY21<br>Budget                                                                                                                                                   | 10,819<br>Variance                                                                                                                                                                                                                                             |
| Total Comments 1 Gradpoint 2 In Novem 3 In Novem Source: ADM                                                                                                                                                                  | 213,509<br>t recoded to Supplies pe<br>ber 2020 paid Charter S<br>ber 2020 and January 2<br>Actual<br>152.4                                                                                                                                          | er ADE Recommend<br>ichool capital. Paym<br>022 purchased 90 o<br>Budget Sum<br>YTD<br>Budget<br>165                                                                                                                       | (29,485)<br>lation<br>hent in Decemb<br>chromebooks in<br><b>mary</b><br>Variance<br>-12.6                                                                                                                    | 1,242,094<br>Der 2021 this fisc<br>In Technology Su<br>Forecasted<br>154                                                                                                                                          | 1,231,275<br>cal year<br>ipplies.<br>FY21<br>Budget<br>165                                                                                                                                           | 10,819<br>Variance<br>-11                                                                                                                                                                                                                                      |
| Total Comments 1 Gradpoint 2 In Novem 3 In Novem Source: ADM Local Funds                                                                                                                                                      | 213,509<br>t recoded to Supplies pe<br>ber 2020 paid Charter S<br>ber 2020 and January 2<br>Actual<br>152.4<br>29,309                                                                                                                                | er ADE Recommend<br>ichool capital. Paym<br>022 purchased 90 o<br>Budget Sum<br>YTD<br>Budget<br>165<br>30,000                                                                                                             | (29,485)<br>lation<br>hent in Decemb<br>chromebooks in<br><b>mary</b><br>Variance<br>-12.6<br>(691)                                                                                                           | 1,242,094<br>ber 2021 this fisc<br>in Technology Su<br>Forecasted<br>154<br>31,810                                                                                                                                | 1,231,275<br>cal year<br>ipplies.<br>FY21<br>Budget<br>165<br>18,050                                                                                                                                 | 10,819<br>Variance<br>-11<br>13,760                                                                                                                                                                                                                            |
| Total Comments 1 Gradpoint 2 In Novem 3 In Novem Source: ADM Local Funds State Funds                                                                                                                                          | 213,509<br>t recoded to Supplies pe<br>ber 2020 paid Charter S<br>ber 2020 and January 2<br>Actual<br>152.4<br>29,309<br>960,611                                                                                                                     | er ADE Recommend<br>ichool capital. Paym<br>022 purchased 90 o<br>Budget Sum<br>YTD<br>Budget<br>165<br>30,000<br>959,981                                                                                                  | (29,485)<br>lation<br>hent in Decemb<br>chromebooks in<br>mary<br>Variance<br>-12.6<br>(691)<br>630                                                                                                           | 1,242,094<br>ber 2021 this fisc<br>Technology Su<br>Forecasted<br>154<br>31,810<br>1,645,681                                                                                                                      | 1,231,275<br>cal year<br>ipplies.<br>FY21<br>Budget<br>165<br>18,050<br>1,763,938                                                                                                                    | 10,819<br>Variance<br>-11<br>13,760<br>(118,25                                                                                                                                                                                                                 |
| Total Comments 1 Gradpoint 2 In Novem 3 In Novem Source: ADM Local Funds State Funds Federal Funds                                                                                                                            | 213,509<br>t recoded to Supplies pe<br>ber 2020 paid Charter S<br>ber 2020 and January 2<br>Actual<br>152.4<br>29,309<br>960,611<br>346,156                                                                                                          | er ADE Recommend<br>ichool capital. Paym<br>022 purchased 90 o<br>Budget Sum<br>YTD<br>Budget<br>165<br>30,000<br>959,981<br>350,000                                                                                       | (29,485)<br>lation<br>hent in Decemb<br>chromebooks in<br>mary<br>Variance<br>-12.6<br>(691)<br>630<br>(3,844)                                                                                                | 1,242,094<br>ber 2021 this fisc<br>Technology Su<br>Forecasted<br>154<br>31,810<br>1,645,681<br>691,012                                                                                                           | 1,231,275<br>cal year<br>pplies.<br>FY21<br>Budget<br>165<br>18,050<br>1,763,938<br>499,043                                                                                                          | 10,81<br>10,81<br>Variance<br>-11<br>13,76<br>(118,25<br>191,96                                                                                                                                                                                                |
| Total Comments 1 Gradpoint 2 In Novem 3 In Novem Source: ADM Local Funds State Funds Federal Funds Bond Interest and fees                                                                                                     | 213,509<br>t recoded to Supplies pe<br>ber 2020 paid Charter S<br>ber 2020 and January 2<br>Actual<br>152.4<br>29,309<br>960,611<br>346,156<br>108,331                                                                                               | er ADE Recommend<br>ichool capital. Paym<br>022 purchased 90 o<br>Budget Sum<br>YTD<br>Budget<br>165<br>30,000<br>959,981<br>350,000<br>108,735                                                                            | (29,485)<br>lation<br>hent in Decemb<br>chromebooks in<br>mary<br>Variance<br>-12.6<br>(691)<br>630<br>(3,844)<br>(404)                                                                                       | 1,242,094<br>ber 2021 this fisc<br>Technology Su<br>Forecasted<br>154<br>31,810<br>1,645,681<br>691,012<br>220,000                                                                                                | 1,231,275<br>cal year<br>pplies.<br>FY21<br>Budget<br>165<br>18,050<br>1,763,938<br>499,043<br>244,843                                                                                               | 10,81<br>10,81<br>Variance<br>-11<br>13,76<br>(118,25<br>191,96<br>(24,84)                                                                                                                                                                                     |
| Total Comments 1 Gradpoint 2 In Novem 3 In Novem Source: ADM Local Funds State Funds Federal Funds Bond Interest and fees Instruction                                                                                         | 213,509<br>t recoded to Supplies pe<br>ber 2020 paid Charter S<br>ber 2020 and January 2<br>Actual<br>152.4<br>29,309<br>960,611<br>346,156<br>108,331<br>387,660                                                                                    | er ADE Recommend<br>ichool capital. Paym<br>022 purchased 90 o<br>Budget Sum<br>YTD<br>Budget<br>165<br>30,000<br>959,981<br>350,000<br>108,735<br>386,343                                                                 | (29,485)<br>lation<br>ment in Decemb<br>chromebooks in<br>mary<br>Variance<br>-12.6<br>(691)<br>630<br>(3,844)<br>(404)<br>1,317                                                                              | 1,242,094<br>ber 2021 this fisc<br>Technology Su<br>Forecasted<br>154<br>31,810<br>1,645,681<br>691,012<br>220,000<br>667,229                                                                                     | 1,231,275<br>cal year<br>pplies.<br>FY21<br>Budget<br>165<br>18,050<br>1,763,938<br>499,043<br>244,843<br>618,617                                                                                    | 10,81<br>10,81<br>Variance<br>-11<br>13,76<br>(118,25<br>191,96<br>(24,84<br>48,61                                                                                                                                                                             |
| Total Comments 1 Gradpoint 2 In Novem 3 In Novem Source: ADM Local Funds State Funds Federal Funds Bond Interest and fees Instruction Support Students                                                                        | 213,509<br>t recoded to Supplies pe<br>ber 2020 paid Charter S<br>ber 2020 and January 2<br>Actual<br>152.4<br>29,309<br>960,611<br>346,156<br>108,331<br>387,660<br>168,844                                                                         | er ADE Recommend<br>ichool capital. Paym<br>022 purchased 90 o<br>Budget Sum<br>YTD<br>Budget<br>165<br>30,000<br>959,981<br>350,000<br>108,735<br>386,343<br>180,394                                                      | (29,485)<br>lation<br>nent in Decemb<br>chromebooks in<br>mary<br>Variance<br>-12.6<br>(691)<br>630<br>(3,844)<br>(404)<br>1,317<br>(11,550)                                                                  | 1,242,094<br>ber 2021 this fisc<br>Technology Su<br>Forecasted<br>154<br>31,810<br>1,645,681<br>691,012<br>220,000<br>667,229<br>321,852                                                                          | 1,231,275<br>cal year<br>pplies.<br>FY21<br>Budget<br>165<br>18,050<br>1,763,938<br>499,043<br>244,843<br>618,617<br>337,891                                                                         | 10,81<br>10,81<br>Variance<br>-11<br>13,76<br>(118,25<br>191,96<br>(24,84<br>48,61<br>(16,03                                                                                                                                                                   |
| Total Comments 1 Gradpoint 2 In Novem 3 In Novem Source: ADM Local Funds State Funds Federal Funds Bond Interest and fees Instruction Support Students Support Staff                                                          | 213,509<br>t recoded to Supplies pe<br>ber 2020 paid Charter S<br>ber 2020 and January 2<br>Actual<br>152.4<br>29,309<br>960,611<br>346,156<br>108,331<br>387,660<br>168,844<br>40,114                                                               | er ADE Recommend<br>ichool capital. Paym<br>022 purchased 90 o<br>Budget Sum<br>YTD<br>Budget<br>165<br>30,000<br>959,981<br>350,000<br>108,735<br>386,343<br>180,394<br>42,147                                            | (29,485)<br>lation<br>nent in Decemb<br>chromebooks in<br>mary<br>Variance<br>-12.6<br>(691)<br>630<br>(3,844)<br>(404)<br>1,317<br>(11,550)<br>(2,033)                                                       | 1,242,094<br>ber 2021 this fisc<br>Technology Su<br>Forecasted<br>154<br>31,810<br>1,645,681<br>691,012<br>220,000<br>667,229<br>321,852<br>59,842                                                                | 1,231,275<br>cal year<br>pplies.<br>FY21<br>Budget<br>165<br>18,050<br>1,763,938<br>499,043<br>244,843<br>618,617<br>337,891<br>54,393                                                               | 10,81<br>10,81<br>Variance<br>-11<br>13,76<br>(118,25<br>191,96<br>(24,84<br>48,61<br>(16,03<br>5,44                                                                                                                                                           |
| Total Comments 1 Gradpoint 2 In Novem 3 In Novem Source: ADM Local Funds State Funds Federal Funds Bond Interest and fees Instruction Support Students Support Staff Governing board                                          | 213,509<br>t recoded to Supplies pe<br>ber 2020 paid Charter S<br>ber 2020 and January 2<br>Actual<br>152.4<br>29,309<br>960,611<br>346,156<br>108,331<br>387,660<br>168,844<br>40,114<br>16,352                                                     | er ADE Recommend<br>ichool capital. Paym<br>022 purchased 90 o<br>Budget Sum<br>YTD<br>Budget<br>165<br>30,000<br>959,981<br>350,000<br>108,735<br>386,343<br>180,394<br>42,147<br>17,000                                  | (29,485)<br>lation<br>nent in Decemb<br>chromebooks in<br>mary<br>Variance<br>-12.6<br>(691)<br>630<br>(3,844)<br>(404)<br>1,317<br>(11,550)<br>(2,033)<br>(648)                                              | 1,242,094<br>ber 2021 this fisc<br>Technology Su<br>Forecasted<br>154<br>31,810<br>1,645,681<br>691,012<br>220,000<br>667,229<br>321,852<br>59,842<br>19,814                                                      | 1,231,275<br>cal year<br>pplies.<br>FY21<br>Budget<br>165<br>18,050<br>1,763,938<br>499,043<br>244,843<br>618,617<br>337,891<br>54,393<br>21,938                                                     | 10,81<br>10,81<br>Variance<br>-11<br>13,76<br>(118,25<br>191,96<br>(24,84<br>48,61<br>(16,03<br>5,44<br>(2,12                                                                                                                                                  |
| Total Comments 1 Gradpoint 2 In Novem 3 In Novem Source: ADM Local Funds State Funds Federal Funds Bond Interest and fees Instruction Support Students Support Staff Governing board Administration                           | 213,509<br>t recoded to Supplies pe<br>ber 2020 paid Charter S<br>ber 2020 and January 2<br>Actual<br>152.4<br>29,309<br>960,611<br>346,156<br>108,331<br>387,660<br>168,844<br>40,114<br>16,352<br>143,235                                          | er ADE Recommend<br>ichool capital. Paym<br>022 purchased 90 o<br>Budget Sum<br>YTD<br>Budget<br>165<br>30,000<br>959,981<br>350,000<br>108,735<br>386,343<br>180,394<br>42,147<br>17,000<br>143,702                       | (29,485)<br>lation<br>nent in Decemb<br>chromebooks in<br>mary<br>Variance<br>-12.6<br>(691)<br>630<br>(3,844)<br>(404)<br>1,317<br>(11,550)<br>(2,033)<br>(648)<br>(467)                                     | 1,242,094<br>ber 2021 this fisc<br>Technology Su<br>Forecasted<br>154<br>31,810<br>1,645,681<br>691,012<br>220,000<br>667,229<br>321,852<br>59,842<br>19,814<br>247,529                                           | 1,231,275<br>cal year<br>pplies.<br>FY21<br>Budget<br>165<br>18,050<br>1,763,938<br>499,043<br>244,843<br>618,617<br>337,891<br>54,393<br>21,938<br>244,124                                          | Variance<br>-11<br>13,76<br>(118,25<br>191,96<br>(24,84<br>48,61<br>(16,03<br>5,44<br>(2,12<br>3,40                                                                                                                                                            |
| Total Comments 1 Gradpoint 2 In Novem 3 In Novem Source: ADM Local Funds State Funds Federal Funds Bond Interest and fees Instruction Support Students Support Students Support Staff Governing board Administration Business | 213,509<br>t recoded to Supplies pe<br>ber 2020 paid Charter S<br>ber 2020 and January 2<br>Actual<br>152.4<br>29,309<br>960,611<br>346,156<br>108,331<br>387,660<br>168,844<br>40,114<br>16,352<br>143,235<br>77,533                                | er ADE Recommend<br>ichool capital. Paym<br>022 purchased 90 of<br>Budget Sum<br>YTD<br>Budget<br>165<br>30,000<br>959,981<br>350,000<br>108,735<br>386,343<br>180,394<br>42,147<br>17,000<br>143,702<br>77,169            | (29,485)<br>lation<br>nent in Decemb<br>chromebooks in<br>mary<br>Variance<br>-12.6<br>(691)<br>630<br>(3,844)<br>(404)<br>1,317<br>(11,550)<br>(2,033)<br>(648)<br>(467)<br>364                              | 1,242,094<br>ber 2021 this fisc<br>Technology Su<br>Forecasted<br>154<br>31,810<br>1,645,681<br>691,012<br>220,000<br>667,229<br>321,852<br>59,842<br>19,814<br>247,529<br>127,726                                | 1,231,275<br>cal year<br>pplies.<br>FY21<br>Budget<br>165<br>18,050<br>1,763,938<br>499,043<br>244,843<br>618,617<br>337,891<br>54,393<br>21,938<br>244,124<br>121,576                               | Variance<br>-11<br>13,76<br>(118,25<br>191,96<br>(24,84<br>48,61<br>(16,03<br>5,44<br>(2,12<br>3,40<br>6,15                                                                                                                                                    |
| Total Comments 1 Gradpoint 2 In Novem 3 In Novem Source: ADM Local Funds State Funds Federal Funds Bond Interest and fees Instruction Support Students Support Staff Governing board Administration Business Maintenance & Op | 213,509<br>t recoded to Supplies pe<br>ber 2020 paid Charter S<br>ber 2020 and January 2<br>Actual<br>152.4<br>29,309<br>960,611<br>346,156<br>108,331<br>387,660<br>168,844<br>40,114<br>16,352<br>143,235                                          | er ADE Recommend<br>ichool capital. Paym<br>022 purchased 90 o<br>Budget Sum<br>YTD<br>Budget<br>165<br>30,000<br>959,981<br>350,000<br>108,735<br>386,343<br>180,394<br>42,147<br>17,000<br>143,702                       | (29,485)<br>lation<br>nent in Decemb<br>chromebooks in<br>mary<br>Variance<br>-12.6<br>(691)<br>630<br>(3,844)<br>(404)<br>1,317<br>(11,550)<br>(2,033)<br>(648)<br>(467)                                     | 1,242,094<br>ber 2021 this fisc<br>Technology Su<br>Forecasted<br>154<br>31,810<br>1,645,681<br>691,012<br>220,000<br>667,229<br>321,852<br>59,842<br>19,814<br>247,529<br>127,726<br>196,668                     | 1,231,275<br>cal year<br>pplies.<br>FY21<br>Budget<br>165<br>18,050<br>1,763,938<br>499,043<br>244,843<br>618,617<br>337,891<br>54,393<br>21,938<br>244,124                                          | 10,81<br>10,81<br>Variance<br>-11<br>13,76<br>(118,25<br>191,96<br>(24,84<br>48,61<br>(16,03<br>5,44<br>(2,12<br>3,40<br>6,15<br>3,80                                                                                                                          |
| Total Comments 1 Gradpoint 2 In Novem 3 In Novem Source: ADM Local Funds State Funds Federal Funds Bond Interest and fees Instruction Support Students Support Students Support Staff Governing board Administration Business | 213,509<br>t recoded to Supplies pe<br>ber 2020 paid Charter S<br>ber 2020 and January 2<br>Actual<br>152.4<br>29,309<br>960,611<br>346,156<br>108,331<br>387,660<br>168,844<br>40,114<br>16,352<br>143,235<br>77,533                                | er ADE Recommend<br>ichool capital. Paym<br>022 purchased 90 of<br>Budget Sum<br>YTD<br>Budget<br>165<br>30,000<br>959,981<br>350,000<br>108,735<br>386,343<br>180,394<br>42,147<br>17,000<br>143,702<br>77,169            | (29,485)<br>lation<br>nent in Decemb<br>chromebooks in<br>mary<br>Variance<br>-12.6<br>(691)<br>630<br>(3,844)<br>(404)<br>1,317<br>(11,550)<br>(2,033)<br>(648)<br>(467)<br>364                              | 1,242,094<br>ber 2021 this fisc<br>Technology Su<br>Forecasted<br>154<br>31,810<br>1,645,681<br>691,012<br>220,000<br>667,229<br>321,852<br>59,842<br>19,814<br>247,529<br>127,726                                | 1,231,275<br>cal year<br>pplies.<br>FY21<br>Budget<br>165<br>18,050<br>1,763,938<br>499,043<br>244,843<br>618,617<br>337,891<br>54,393<br>21,938<br>244,124<br>121,576                               | 10,81<br>10,81<br>Variance<br>-11<br>13,76<br>(118,25<br>191,96<br>(24,84<br>48,61<br>(16,03<br>5,44<br>(2,12<br>3,40<br>6,15<br>3,80                                                                                                                          |
| Total Comments 1 Gradpoint 2 In Novem 3 In Novem Source: ADM Local Funds State Funds Federal Funds Bond Interest and fees Instruction Support Students Support Staff Governing board Administration Business Maintenance & Op | 213,509<br>t recoded to Supplies pe<br>ber 2020 paid Charter S<br>ber 2020 and January 2<br>Actual<br>152.4<br>29,309<br>960,611<br>346,156<br>108,331<br>387,660<br>168,844<br>40,114<br>16,352<br>143,235<br>77,533                                | er ADE Recommend<br>ichool capital. Paym<br>022 purchased 90 of<br>Budget Sum<br>YTD<br>Budget<br>165<br>30,000<br>959,981<br>350,000<br>108,735<br>386,343<br>180,394<br>42,147<br>17,000<br>143,702<br>77,169            | (29,485)<br>lation<br>nent in Decemb<br>chromebooks in<br>mary<br>Variance<br>-12.6<br>(691)<br>630<br>(3,844)<br>(404)<br>1,317<br>(11,550)<br>(2,033)<br>(648)<br>(467)<br>364                              | 1,242,094<br>ber 2021 this fisc<br>Technology Su<br>Forecasted<br>154<br>31,810<br>1,645,681<br>691,012<br>220,000<br>667,229<br>321,852<br>59,842<br>19,814<br>247,529<br>127,726<br>196,668                     | 1,231,275<br>cal year<br>pplies.<br>FY21<br>Budget<br>165<br>18,050<br>1,763,938<br>499,043<br>244,843<br>618,617<br>337,891<br>54,393<br>21,938<br>244,124<br>121,576                               | 10,81<br>10,81<br>Variance<br>-11<br>13,76<br>(118,25<br>191,96<br>(24,84<br>48,61<br>(16,03<br>5,44                                                                                                                                                           |
| Total Comments I Gradpoint I I Novem I I Novem I I Novem I I I Novem I I I I I I I I I I I I I I I I I I I                                                                                                                    | 213,509<br>t recoded to Supplies pe<br>ber 2020 paid Charter S<br>ber 2020 and January 2<br>Actual<br>152.4<br>29,309<br>960,611<br>346,156<br>108,331<br>387,660<br>168,844<br>40,114<br>16,352<br>143,235<br>77,533<br>122,819                     | er ADE Recommend<br>ichool capital. Paym<br>022 purchased 90 of<br>Budget Sum<br>YTD<br>Budget<br>165<br>30,000<br>959,981<br>350,000<br>108,735<br>386,343<br>180,394<br>42,147<br>17,000<br>143,702<br>77,169            | (29,485)<br>lation<br>hent in Decemb<br>thromebooks in<br><b>mary</b><br>Variance<br>-12.6<br>(691)<br>630<br>(3,844)<br>(404)<br>1,317<br>(11,550)<br>(2,033)<br>(648)<br>(467)<br>364<br>1,830<br>-         | 1,242,094<br>ber 2021 this fisc<br>Technology Su<br>Forecasted<br>154<br>31,810<br>1,645,681<br>691,012<br>220,000<br>667,229<br>321,852<br>59,842<br>19,814<br>247,529<br>127,726<br>196,668<br>25,000           | 1,231,275<br>cal year<br>pplies.<br>FY21<br>Budget<br>165<br>18,050<br>1,763,938<br>499,043<br>244,843<br>618,617<br>337,891<br>54,393<br>21,938<br>244,124<br>121,576                               | 10,81<br>10,81<br>Variance<br>-11<br>13,76<br>(118,25<br>191,96<br>(24,84<br>48,61<br>(16,03<br>5,44<br>(2,12<br>3,40<br>6,15<br>3,80<br>25,00                                                                                                                 |
| Total Comments I Gradpoint I I Novem I I Novem I I Novem I I I I I I I I I I I I I I I I I I I                                                                                                                                | 213,509<br>t recoded to Supplies pe<br>ber 2020 paid Charter S<br>ber 2020 and January 2<br>Actual<br>152.4<br>29,309<br>960,611<br>346,156<br>108,331<br>387,660<br>168,844<br>40,114<br>16,352<br>143,235<br>77,533<br>122,819                     | er ADE Recommend<br>ichool capital. Paym<br>022 purchased 90 of<br>Budget Sum<br>YTD<br>Budget<br>165<br>30,000<br>959,981<br>350,000<br>108,735<br>386,343<br>180,394<br>42,147<br>17,000<br>143,702<br>77,169            | (29,485)<br>lation<br>hent in Decemb<br>thromebooks in<br><b>mary</b><br>Variance<br>-12.6<br>(691)<br>630<br>(3,844)<br>(404)<br>1,317<br>(11,550)<br>(2,033)<br>(648)<br>(467)<br>364<br>1,830<br>-         | 1,242,094<br>ber 2021 this fisc<br>Technology Su<br>Forecasted<br>154<br>31,810<br>1,645,681<br>691,012<br>220,000<br>667,229<br>321,852<br>59,842<br>19,814<br>247,529<br>127,726<br>196,668<br>25,000           | 1,231,275<br>cal year<br>pplies.<br>FY21<br>Budget<br>165<br>18,050<br>1,763,938<br>499,043<br>244,843<br>618,617<br>337,891<br>54,393<br>21,938<br>244,124<br>121,576<br>192,861<br>-<br>-          | 10,81<br>10,81<br>Variance<br>-11<br>13,76<br>(118,25<br>191,96<br>(24,84<br>48,61<br>(16,03<br>5,44<br>(2,12<br>3,40<br>6,15<br>3,80<br>25,00<br>10,81                                                                                                        |
| Total Comments I Gradpoint I I Novem I I Novem I I I I I I I I I I I I I I I I I I I                                                                                                                                          | 213,509<br>t recoded to Supplies pe<br>ber 2020 paid Charter S<br>ber 2020 and January 2<br>Actual<br>152.4<br>29,309<br>960,611<br>346,156<br>108,331<br>387,660<br>168,844<br>40,114<br>16,352<br>143,235<br>77,533<br>122,819<br>-<br>10,812<br>- | er ADE Recommend<br>ichool capital. Paym<br>022 purchased 90 of<br>Budget Sum<br>YTD<br>Budget<br>165<br>30,000<br>959,981<br>350,000<br>108,735<br>386,343<br>180,394<br>42,147<br>17,000<br>143,702<br>77,169<br>120,989 | (29,485)<br>lation<br>hent in Decemb<br>thromebooks in<br>mary<br>Variance<br>-12.6<br>(691)<br>630<br>(3,844)<br>(404)<br>1,317<br>(11,550)<br>(2,033)<br>(648)<br>(467)<br>364<br>1,830<br>-<br>10,812<br>- | 1,242,094<br>ber 2021 this fisc<br>Technology Su<br>Forecasted<br>154<br>31,810<br>1,645,681<br>691,012<br>220,000<br>667,229<br>321,852<br>59,842<br>19,814<br>247,529<br>127,726<br>196,668<br>25,000<br>10,812 | 1,231,275<br>cal year<br>pplies.<br>FY21<br>Budget<br>165<br>18,050<br>1,763,938<br>499,043<br>244,843<br>618,617<br>337,891<br>54,393<br>21,938<br>244,124<br>121,576<br>192,861<br>-<br>-<br>3,000 | Variance           -11           13,76           (118,25           191,96           (24,84           48,61           (16,03)           5,44           (2,12)           3,400           6,15           3,800           25,000           10,81           (3,000) |