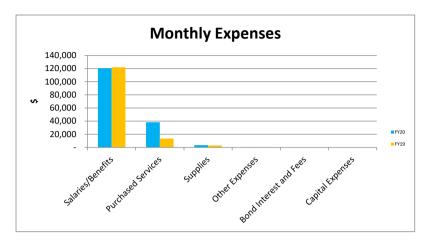

### Comments

1 Prior year local include PPP Loan

2 3

| Expense Summary        |         |            |          |           |            |          |
|------------------------|---------|------------|----------|-----------|------------|----------|
|                        | Mar-22  |            |          | YTD       |            |          |
| Source:                | Actual  | Prior Year | Variance | Actual    | Prior Year | Variance |
| Salaries/Benefits      | 120,595 | 121,817    | (1,222)  | 924,316   | 905,202    | 19,114   |
| Purchased Services     | 38,347  | 13,341     | 25,006   | 259,278   | 253,603    | 5,675    |
| Supplies               | 3,418   | 2,832      | 586      | 120,941   | 58,367     | 62,574   |
| Other Expenses         | 342     | 385        | (43)     | 126,606   | 128,770    | (2,164)  |
| Bond Interest and Fees | -       | =          | -        | 108,331   | 131,283    | (22,952) |
| Capital Expenses       | -       | -          | -        | 10,812    | 18,437     | (7,625)  |
| Total                  | 162,702 | 138,375    | 24,327   | 1,550,284 | 1,495,662  | 54,622   |