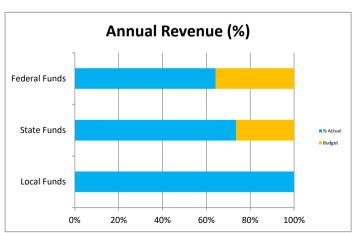

## **Budget Summary**

|                        | YTD       |           |          | FY21       |           |           |
|------------------------|-----------|-----------|----------|------------|-----------|-----------|
| Source:                | Actual    | Budget    | Variance | Forecasted | Budget    | Variance  |
| ADM                    | 152.4     | 165       | -12.6    | 154        | 165       | -11       |
| Local Funds            | 39,378    | 40,000    | (622)    | 38,000     | 18,050    | 19,950    |
| State Funds            | 1,209,951 | 1,234,261 | (24,310) | 1,645,681  | 1,763,938 | (118,257) |
| Federal Funds          | 443,474   | 450,000   | (6,526)  | 691,012    | 499,043   | 191,969   |
| Bond Interest and fees | 108,331   | 108,735   | (404)    | 220,000    | 244,843   | (24,843)  |
| Instruction            | 454,940   | 473,388   | (18,448) | 667,229    | 618,617   | 48,612    |
| Support Students       | 224,217   | 232,893   | (8,676)  | 321,852    | 337,891   | (16,039)  |
| Support Staff          | 51,510    | 49,962    | 1,548    | 59,842     | 54,393    | 5,449     |
| Governing board        | 16,352    | 17,000    | (648)    | 19,814     | 21,938    | (2,124)   |
| Administration         | 182,726   | 183,871   | (1,145)  | 247,529    | 244,124   | 3,405     |
| Business               | 104,665   | 97,432    | 7,233    | 127,726    | 121,576   | 6,150     |
| Maintenance & Op       | 157,953   | 149,738   | 8,215    | 196,668    | 192,861   | 3,807     |
| Bond Amortize          | =         | -         | -        | 25,000     | -         | 25,000    |
| Capital                | 10,812    | -         | 10,812   | 10,812     | -         | 10,812    |
| Transportation         | -         | -         | -        | -          | 3,000     | (3,000)   |
| Program 200 Services   | 123,342   | 126,552   | (3,210)  | 181,715    | 171,415   | 10,300    |
| Classroom Site         | 116,062   | 117,000   | (938)    | 195,946    | 162,289   | 33,657    |
| Total                  | 141,893   | 167,690   | (25,797) | 100,560    | 108,084   | (7,524)   |