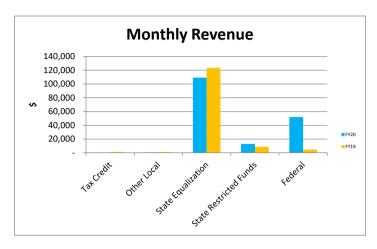

| Income Summary         |         |            |          |           |            |           |
|------------------------|---------|------------|----------|-----------|------------|-----------|
|                        | Mar-22  |            |          | YTD       |            |           |
| Source:                | Actual  | Prior Year | Variance | Actual    | Prior Year | Variance  |
| Tax Credit             | 350     | 1,310      | (960)    | 3,408     | 7,628      | (4,220)   |
| Other Local            | 527     | 1,009      | (482)    | 35,970    | 241,934    | (205,964) |
| State Equalization     | 109,304 | 123,491    | (14,187) | 1,083,928 | 995,849    | 88,079    |
| State Restricted Funds | 12,998  | 8,686      | 4,312    | 126,023   | 79,680     | 46,343    |
| Federal                | 51,937  | 4,865      | 47,072   | 443,474   | 277,906    | 165,568   |
| Total                  | 175,116 | 139,361    | 35,755   | 1,692,803 | 1,602,997  | 89,806    |