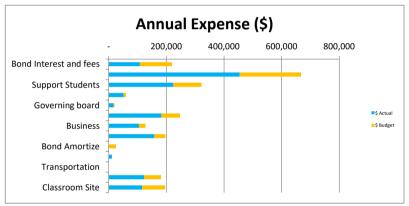

## **Budget Summary**

|                        | YTD       |           |          | FY21       |           |           |
|------------------------|-----------|-----------|----------|------------|-----------|-----------|
| Source:                | Actual    | Budget    | Variance | Forecasted | Budget    | Variance  |
| ADM                    | 152.4     | 165       | -12.6    | 154        | 165       | -11       |
| Local Funds            | 39,378    | 40,000    | (622)    | 38,000     | 18,050    | 19,950    |
| State Funds            | 1,209,951 | 1,234,261 | (24,310) | 1,645,681  | 1,763,938 | (118,257) |
| Federal Funds          | 443,474   | 450,000   | (6,526)  | 691,012    | 499,043   | 191,969   |
| Bond Interest and fees | 108,331   | 108,735   | (404)    | 220,000    | 244,843   | (24,843)  |
| Instruction            | 454,940   | 473,388   | (18,448) | 667,229    | 618,617   | 48,612    |
| Support Students       | 224,217   | 232,893   | (8,676)  | 321,852    | 337,891   | (16,039)  |
| Support Staff          | 51,510    | 49,962    | 1,548    | 59,842     | 54,393    | 5,449     |
| Governing board        | 16,352    | 17,000    | (648)    | 19,814     | 21,938    | (2,124)   |
| Administration         | 182,726   | 183,871   | (1,145)  | 247,529    | 244,124   | 3,405     |
| Business               | 104,665   | 97,432    | 7,233    | 127,726    | 121,576   | 6,150     |
| Maintenance & Op       | 157,953   | 149,738   | 8,215    | 196,668    | 192,861   | 3,807     |
| Bond Amortize          | =         | -         | -        | 25,000     | -         | 25,000    |
| Capital                | 10,812    | -         | 10,812   | 10,812     | -         | 10,812    |
| Transportation         | -         | -         | -        | -          | 3,000     | (3,000)   |
| Program 200 Services   | 123,342   | 126,552   | (3,210)  | 181,715    | 171,415   | 10,300    |
| Classroom Site         | 116,062   | 117,000   | (938)    | 195,946    | 162,289   | 33,657    |
| Total                  | 141,893   | 167,690   | (25,797) | 100,560    | 108,084   | (7,524)   |