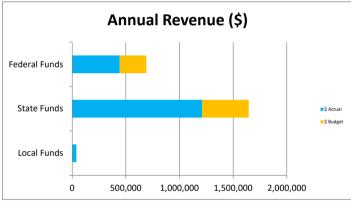

## **Budget Summary**

|                        | YTD       |           |          | FY21       |           |           |
|------------------------|-----------|-----------|----------|------------|-----------|-----------|
| Source:                | Actual    | Budget    | Variance | Forecasted | Budget    | Variance  |
| ADM                    | 152.4     | 165       | -12.6    | 154        | 165       | -11       |
| Local Funds            | 39,378    | 40,000    | (622)    | 38,000     | 18,050    | 19,950    |
| State Funds            | 1,209,951 | 1,234,261 | (24,310) | 1,645,681  | 1,763,938 | (118,257) |
| Federal Funds          | 443,474   | 450,000   | (6,526)  | 691,012    | 499,043   | 191,969   |
| Bond Interest and fees | 108,331   | 108,735   | (404)    | 220,000    | 244,843   | (24,843)  |
| Instruction            | 454,940   | 473,388   | (18,448) | 667,229    | 618,617   | 48,612    |
| Support Students       | 224,217   | 232,893   | (8,676)  | 321,852    | 337,891   | (16,039)  |
| Support Staff          | 51,510    | 49,962    | 1,548    | 59,842     | 54,393    | 5,449     |
| Governing board        | 16,352    | 17,000    | (648)    | 19,814     | 21,938    | (2,124)   |
| Administration         | 182,726   | 183,871   | (1,145)  | 247,529    | 244,124   | 3,405     |
| Business               | 104,665   | 97,432    | 7,233    | 127,726    | 121,576   | 6,150     |
| Maintenance & Op       | 157,953   | 149,738   | 8,215    | 196,668    | 192,861   | 3,807     |
| Bond Amortize          | =         | -         | -        | 25,000     | -         | 25,000    |
| Capital                | 10,812    | -         | 10,812   | 10,812     | -         | 10,812    |
| Transportation         | -         | -         | -        | -          | 3,000     | (3,000)   |
| Program 200 Services   | 123,342   | 126,552   | (3,210)  | 181,715    | 171,415   | 10,300    |
| Classroom Site         | 116,062   | 117,000   | (938)    | 195,946    | 162,289   | 33,657    |
| Total                  | 141,893   | 167,690   | (25,797) | 100,560    | 108,084   | (7,524)   |