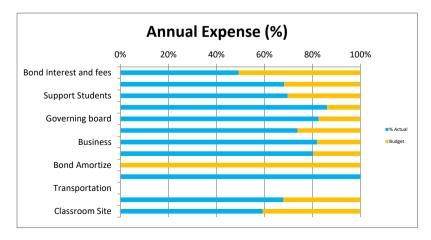

## **Budget Summary**

|                        | YTD       |           |          | FY21       |           |           |
|------------------------|-----------|-----------|----------|------------|-----------|-----------|
| Source:                | Actual    | Budget    | Variance | Forecasted | Budget    | Variance  |
| ADM                    | 152.4     | 165       | -12.6    | 154        | 165       | -11       |
| Local Funds            | 39,378    | 40,000    | (622)    | 38,000     | 18,050    | 19,950    |
| State Funds            | 1,209,951 | 1,234,261 | (24,310) | 1,645,681  | 1,763,938 | (118,257) |
| Federal Funds          | 443,474   | 450,000   | (6,526)  | 691,012    | 499,043   | 191,969   |
| Bond Interest and fees | 108,331   | 108,735   | (404)    | 220,000    | 244,843   | (24,843)  |
| Instruction            | 454,940   | 473,388   | (18,448) | 667,229    | 618,617   | 48,612    |
| Support Students       | 224,217   | 232,893   | (8,676)  | 321,852    | 337,891   | (16,039)  |
| Support Staff          | 51,510    | 49,962    | 1,548    | 59,842     | 54,393    | 5,449     |
| Governing board        | 16,352    | 17,000    | (648)    | 19,814     | 21,938    | (2,124)   |
| Administration         | 182,726   | 183,871   | (1,145)  | 247,529    | 244,124   | 3,405     |
| Business               | 104,665   | 97,432    | 7,233    | 127,726    | 121,576   | 6,150     |
| Maintenance & Op       | 157,953   | 149,738   | 8,215    | 196,668    | 192,861   | 3,807     |
| Bond Amortize          | =         | -         | -        | 25,000     | -         | 25,000    |
| Capital                | 10,812    | -         | 10,812   | 10,812     | -         | 10,812    |
| Transportation         | -         | -         | -        | -          | 3,000     | (3,000)   |
| Program 200 Services   | 123,342   | 126,552   | (3,210)  | 181,715    | 171,415   | 10,300    |
| Classroom Site         | 116,062   | 117,000   | (938)    | 195,946    | 162,289   | 33,657    |
| Total                  | 141,893   | 167,690   | (25,797) | 100,560    | 108,084   | (7,524)   |