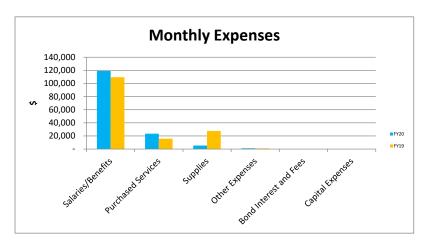

| Expense Su | ımmarv |
|------------|--------|
|------------|--------|

|                        | May-22  |            |          | YTD       |            |          |
|------------------------|---------|------------|----------|-----------|------------|----------|
| Source:                | Actual  | Prior Year | Variance | Actual    | Prior Year | Variance |
| Salaries/Benefits      | 119,019 | 109,605    | 9,414    | 1,294,817 | 1,256,906  | 37,911   |
| Purchased Services     | 23,327  | 15,714     | 7,613    | 304,994   | 298,891    | 6,103    |
| Supplies               | 5,394   | 27,449     | (22,055) | 130,328   | 88,170     | 42,158   |
| Other Expenses         | 1,225   | 927        | 298      | 22,082    | 8,236      | 13,846   |
| Bond Interest and Fees | -       | -          | -        | 143,138   | 131,283    | 11,855   |
| Capital Expenses       | -       | ı          | -        | 10,812    | 18,437     | (7,625)  |
| Total                  | 148,965 | 153,695    | (4,730)  | 1,906,171 | 1,801,923  | 104,248  |

#### Comments

- 1 Gradpoint recoded to Supplies per ADE Recommendation
- 2 Purchased Service March includes 1/3 of Training fee \$11,200 and \$10K in Charter School Capital
- **3** In November 2020 and January 2022 purchased 90 chromebooks in Technology Supplies.