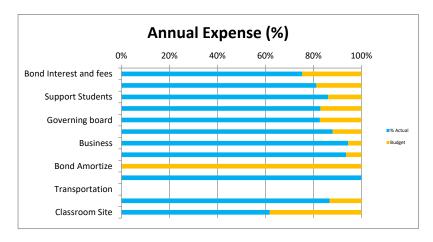

## **Budget Summary**

|                        | YTD       |           |          | FY22       |           |          |
|------------------------|-----------|-----------|----------|------------|-----------|----------|
| Source:                | Actual    | Budget    | Variance | Forecasted | Budget    | Variance |
| ADM                    | 151.881   | 152.197   | -0.316   | 152.197    | 152.197   | 0        |
| Local Funds            | 58,978    | 56,810    | 2,168    | 56,810     | 56,810    | =        |
| State Funds            | 1,481,580 | 1,496,236 | (14,656) | 1,632,257  | 1,632,257 | -        |
| Federal Funds          | 570,816   | 575,000   | (4,184)  | 735,688    | 735,688   | -        |
| Bond Interest and fees | 143,137   | 142,523   | 615      | 189,956    | 189,956   | -        |
| Instruction            | 546,242   | 580,432   | (34,190) | 672,685    | 672,685   | -        |
| Support Students       | 285,575   | 282,842   | 2,733    | 331,743    | 331,743   | -        |
| Support Staff          | 55,293    | 60,321    | (5,028)  | 66,728     | 66,728    | -        |
| Governing board        | 16,384    | 16,384    | -        | 19,814     | 19,814    | -        |
| Administration         | 222,977   | 232,509   | (9,532)  | 253,363    | 253,363   | -        |
| Business               | 137,828   | 135,841   | 1,987    | 145,917    | 145,917   | -        |
| Maintenance & Op       | 188,245   | 186,098   | 2,147    | 201,164    | 201,164   | -        |
| Bond Amortize          | -         | -         | -        | 15,967     | 15,967    | 0        |
| Capital                | 10,812    | 10,812    | -        | 10,812     | 10,812    | -        |
| Transportation         | -         | =         | -        | -          | -         | -        |
| Program 200 Services   | 165,723   | 164,467   | 1,256    | 191,223    | 191,223   | -        |
| Classroom Site         | 131,674   | 132,000   | (326)    | 213,173    | 213,173   | -        |
| Total                  | 207.484   | 183.818   | 23.666   | 112.210    | 112.210   | (0)      |