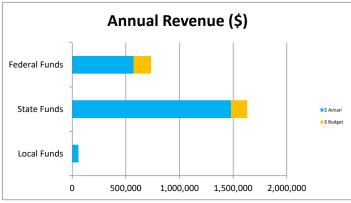

## **Budget Summary**

|                        | YTD       |           |          | FY22       |           |          |
|------------------------|-----------|-----------|----------|------------|-----------|----------|
| Source:                | Actual    | Budget    | Variance | Forecasted | Budget    | Variance |
| ADM                    | 151.881   | 152.197   | -0.316   | 152.197    | 152.197   | 0        |
| Local Funds            | 58,978    | 56,810    | 2,168    | 56,810     | 56,810    | =        |
| State Funds            | 1,481,580 | 1,496,236 | (14,656) | 1,632,257  | 1,632,257 | -        |
| Federal Funds          | 570,816   | 575,000   | (4,184)  | 735,688    | 735,688   | -        |
| Bond Interest and fees | 143,137   | 142,523   | 615      | 189,956    | 189,956   | -        |
| Instruction            | 546,242   | 580,432   | (34,190) | 672,685    | 672,685   | -        |
| Support Students       | 285,575   | 282,842   | 2,733    | 331,743    | 331,743   | -        |
| Support Staff          | 55,293    | 60,321    | (5,028)  | 66,728     | 66,728    | -        |
| Governing board        | 16,384    | 16,384    | -        | 19,814     | 19,814    | -        |
| Administration         | 222,977   | 232,509   | (9,532)  | 253,363    | 253,363   | -        |
| Business               | 137,828   | 135,841   | 1,987    | 145,917    | 145,917   | -        |
| Maintenance & Op       | 188,245   | 186,098   | 2,147    | 201,164    | 201,164   | -        |
| Bond Amortize          | -         | -         | -        | 15,967     | 15,967    | 0        |
| Capital                | 10,812    | 10,812    | -        | 10,812     | 10,812    | -        |
| Transportation         | -         | =         | -        | -          | -         | -        |
| Program 200 Services   | 165,723   | 164,467   | 1,256    | 191,223    | 191,223   | -        |
| Classroom Site         | 131,674   | 132,000   | (326)    | 213,173    | 213,173   | -        |
| Total                  | 207.484   | 183.818   | 23.666   | 112.210    | 112.210   | (0)      |