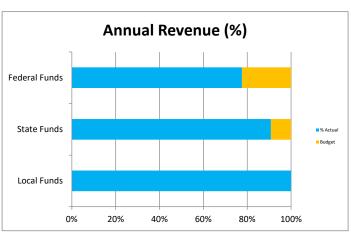

## **Budget Summary**

|                        | YTD       |           |          | FY22       |           |          |
|------------------------|-----------|-----------|----------|------------|-----------|----------|
| Source:                | Actual    | Budget    | Variance | Forecasted | Budget    | Variance |
| ADM                    | 151.881   | 152.197   | -0.316   | 152.197    | 152.197   | 0        |
| Local Funds            | 58,978    | 56,810    | 2,168    | 56,810     | 56,810    | =        |
| State Funds            | 1,481,580 | 1,496,236 | (14,656) | 1,632,257  | 1,632,257 | -        |
| Federal Funds          | 570,816   | 575,000   | (4,184)  | 735,688    | 735,688   | -        |
| Bond Interest and fees | 143,137   | 142,523   | 615      | 189,956    | 189,956   | -        |
| Instruction            | 546,242   | 580,432   | (34,190) | 672,685    | 672,685   | -        |
| Support Students       | 285,575   | 282,842   | 2,733    | 331,743    | 331,743   | -        |
| Support Staff          | 55,293    | 60,321    | (5,028)  | 66,728     | 66,728    | -        |
| Governing board        | 16,384    | 16,384    | -        | 19,814     | 19,814    | -        |
| Administration         | 222,977   | 232,509   | (9,532)  | 253,363    | 253,363   | -        |
| Business               | 137,828   | 135,841   | 1,987    | 145,917    | 145,917   | -        |
| Maintenance & Op       | 188,245   | 186,098   | 2,147    | 201,164    | 201,164   | -        |
| Bond Amortize          | -         | -         | -        | 15,967     | 15,967    | 0        |
| Capital                | 10,812    | 10,812    | -        | 10,812     | 10,812    | -        |
| Transportation         | -         | =         | -        | -          | -         | -        |
| Program 200 Services   | 165,723   | 164,467   | 1,256    | 191,223    | 191,223   | -        |
| Classroom Site         | 131,674   | 132,000   | (326)    | 213,173    | 213,173   | -        |
| Total                  | 207.484   | 183.818   | 23.666   | 112.210    | 112.210   | (0)      |