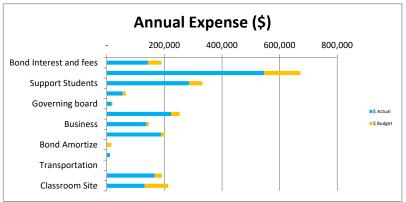

## **Budget Summary**

|                        | YTD       |           |          | FY22       |           |          |
|------------------------|-----------|-----------|----------|------------|-----------|----------|
| Source:                | Actual    | Budget    | Variance | Forecasted | Budget    | Variance |
| ADM                    | 151.881   | 152.197   | -0.316   | 152.197    | 152.197   | 0        |
| Local Funds            | 58,978    | 56,810    | 2,168    | 56,810     | 56,810    | =        |
| State Funds            | 1,481,580 | 1,496,236 | (14,656) | 1,632,257  | 1,632,257 | -        |
| Federal Funds          | 570,816   | 575,000   | (4,184)  | 735,688    | 735,688   | -        |
| Bond Interest and fees | 143,137   | 142,523   | 615      | 189,956    | 189,956   | -        |
| Instruction            | 546,242   | 580,432   | (34,190) | 672,685    | 672,685   | -        |
| Support Students       | 285,575   | 282,842   | 2,733    | 331,743    | 331,743   | -        |
| Support Staff          | 55,293    | 60,321    | (5,028)  | 66,728     | 66,728    | -        |
| Governing board        | 16,384    | 16,384    | -        | 19,814     | 19,814    | -        |
| Administration         | 222,977   | 232,509   | (9,532)  | 253,363    | 253,363   | -        |
| Business               | 137,828   | 135,841   | 1,987    | 145,917    | 145,917   | -        |
| Maintenance & Op       | 188,245   | 186,098   | 2,147    | 201,164    | 201,164   | -        |
| Bond Amortize          | -         | -         | -        | 15,967     | 15,967    | 0        |
| Capital                | 10,812    | 10,812    | -        | 10,812     | 10,812    | -        |
| Transportation         | -         | =         | -        | -          | -         | -        |
| Program 200 Services   | 165,723   | 164,467   | 1,256    | 191,223    | 191,223   | -        |
| Classroom Site         | 131,674   | 132,000   | (326)    | 213,173    | 213,173   | -        |
| Total                  | 207.484   | 183.818   | 23.666   | 112.210    | 112.210   | (0)      |