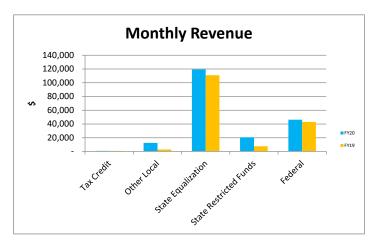

2 Budget Adoption due 7/15

**3** Edge Art Experience 6/27-6/30

| Income Summary         |         |            |          |           |            |           |
|------------------------|---------|------------|----------|-----------|------------|-----------|
|                        | May-22  |            |          | YTD       |            |           |
| Source:                | Actual  | Prior Year | Variance | Actual    | Prior Year | Variance  |
| Tax Credit             | 760     | 710        | 50       | 5,728     | 9,047      | (3,319)   |
| Other Local            | 12,450  | 2,969      | 9,481    | 53,249    | 245,352    | (192,103) |
| State Equalization     | 119,311 | 110,816    | 8,495    | 1,320,854 | 1,224,263  | 96,591    |
| State Restricted Funds | 20,685  | 7,565      | 13,120   | 160,727   | 95,449     | 65,278    |
| Federal                | 46,189  | 42,969     | 3,220    | 570,816   | 375,576    | 195,240   |
| Total                  | 199,395 | 165,028    | 34,367   | 2,111,374 | 1,949,687  | 161,687   |

### Comments

- 1 Prior year local include PPP Loan
- 2 State Restricted reflects increase of \$240 per weighted student count in Classroom Site monies
- 3 Federal is significantly greater in FY22 as a result of using ESSER II and ESSER III monies to offset low enrollment