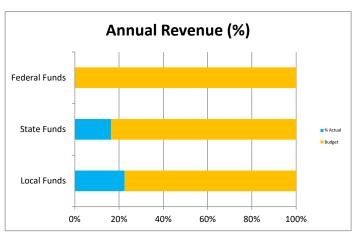

Comments 1 2

3

| Budget Summary         |         |          |          |            |           |          |  |
|------------------------|---------|----------|----------|------------|-----------|----------|--|
|                        | YTD     |          |          | FY23       |           |          |  |
| Source:                | Actual  | Budget   | Variance | Forecasted | Budget    | Variance |  |
| ADM                    | 154.5   | 154      | 0.5      | 154        | 154       | 0        |  |
| Local Funds            | 7,748   | 100      | 7,648    | 34,392     | 34,392    | -        |  |
| State Funds            | 287,311 | 291,129  | (3,818)  | 1,755,741  | 1,755,741 | -        |  |
| Federal Funds          | 560     | -        | 560      | 603,859    | 603,859   | -        |  |
| Bond Interest and fees | -       | -        | -        | 182,737    | 182,737   | -        |  |
| Instruction            | 90,466  | 95,085   | (4,619)  | 636,854    | 636,854   | -        |  |
| Support Students       | 43,110  | 57,160   | (14,050) | 371,744    | 371,744   | -        |  |
| Support Staff          | 11,431  | 13,805   | (2,374)  | 72,830     | 72,830    | =        |  |
| Governing board        | 11,530  | 12,229   | (699)    | 21,350     | 21,350    | =        |  |
| Administration         | 39,523  | 45,502   | (5,979)  | 262,832    | 262,832   | -        |  |
| Business               | 28,296  | 33,461   | (5,165)  | 144,588    | 144,588   | -        |  |
| Maintenance & Op       | 51,272  | 50,252   | 1,020    | 207,237    | 207,237   | -        |  |
| Bond Amortize          | -       | -        | -        | 16,011     | 16,011    | -        |  |
| Capital                | =       | -        | -        | =          | =         | =        |  |
| Transportation         | -       | -        | -        | 2,500      | 2,500     | -        |  |
| Program 200 Services   | 18,135  | 22,475   | (4,340)  | 179,802    | 179,802   | -        |  |
| Classroom Site         | 2,308   | 2,500    | (192)    | 176,832    | 176,832   | =        |  |
| Total                  | (452)   | (41,241) | 40,789   | 118,675    | 118,675   | -        |  |