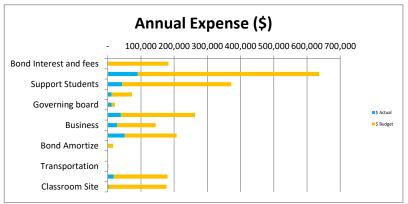

Comments 1 2

3

| Budget Summary         |         |          |          |            |           |          |  |
|------------------------|---------|----------|----------|------------|-----------|----------|--|
|                        | YTD     |          |          | FY23       |           |          |  |
| Source:                | Actual  | Budget   | Variance | Forecasted | Budget    | Variance |  |
| ADM                    | 154.5   | 154      | 0.5      | 154        | 154       | 0        |  |
| Local Funds            | 7,748   | 100      | 7,648    | 34,392     | 34,392    | -        |  |
| State Funds            | 287,311 | 291,129  | (3,818)  | 1,755,741  | 1,755,741 | -        |  |
| Federal Funds          | 560     | -        | 560      | 603,859    | 603,859   | -        |  |
| Bond Interest and fees | -       | -        | -        | 182,737    | 182,737   | -        |  |
| Instruction            | 90,466  | 95,085   | (4,619)  | 636,854    | 636,854   | -        |  |
| Support Students       | 43,110  | 57,160   | (14,050) | 371,744    | 371,744   | -        |  |
| Support Staff          | 11,431  | 13,805   | (2,374)  | 72,830     | 72,830    | =        |  |
| Governing board        | 11,530  | 12,229   | (699)    | 21,350     | 21,350    | =        |  |
| Administration         | 39,523  | 45,502   | (5,979)  | 262,832    | 262,832   | -        |  |
| Business               | 28,296  | 33,461   | (5,165)  | 144,588    | 144,588   | -        |  |
| Maintenance & Op       | 51,272  | 50,252   | 1,020    | 207,237    | 207,237   | -        |  |
| Bond Amortize          | -       | -        | -        | 16,011     | 16,011    | -        |  |
| Capital                | =       | -        | -        | =          | =         | =        |  |
| Transportation         | -       | -        | -        | 2,500      | 2,500     | -        |  |
| Program 200 Services   | 18,135  | 22,475   | (4,340)  | 179,802    | 179,802   | -        |  |
| Classroom Site         | 2,308   | 2,500    | (192)    | 176,832    | 176,832   | =        |  |
| Total                  | (452)   | (41,241) | 40,789   | 118,675    | 118,675   | -        |  |