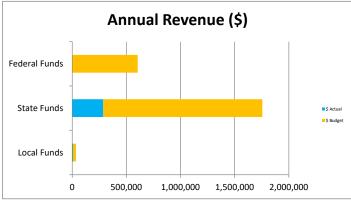

Comments 1 2

3

| Budget Summary         |         |          |          |            |           |          |  |
|------------------------|---------|----------|----------|------------|-----------|----------|--|
|                        | YTD     |          |          | FY23       |           |          |  |
| Source:                | Actual  | Budget   | Variance | Forecasted | Budget    | Variance |  |
| ADM                    | 154.5   | 154      | 0.5      | 154        | 154       | 0        |  |
| Local Funds            | 7,748   | 100      | 7,648    | 34,392     | 34,392    | -        |  |
| State Funds            | 287,311 | 291,129  | (3,818)  | 1,755,741  | 1,755,741 | -        |  |
| Federal Funds          | 560     | -        | 560      | 603,859    | 603,859   | -        |  |
| Bond Interest and fees | -       | -        | -        | 182,737    | 182,737   | -        |  |
| Instruction            | 90,466  | 95,085   | (4,619)  | 636,854    | 636,854   | -        |  |
| Support Students       | 43,110  | 57,160   | (14,050) | 371,744    | 371,744   | -        |  |
| Support Staff          | 11,431  | 13,805   | (2,374)  | 72,830     | 72,830    | =        |  |
| Governing board        | 11,530  | 12,229   | (699)    | 21,350     | 21,350    | =        |  |
| Administration         | 39,523  | 45,502   | (5,979)  | 262,832    | 262,832   | -        |  |
| Business               | 28,296  | 33,461   | (5,165)  | 144,588    | 144,588   | -        |  |
| Maintenance & Op       | 51,272  | 50,252   | 1,020    | 207,237    | 207,237   | -        |  |
| Bond Amortize          | -       | -        | -        | 16,011     | 16,011    | -        |  |
| Capital                | =       | -        | -        | =          | =         | =        |  |
| Transportation         | -       | -        | -        | 2,500      | 2,500     | -        |  |
| Program 200 Services   | 18,135  | 22,475   | (4,340)  | 179,802    | 179,802   | -        |  |
| Classroom Site         | 2,308   | 2,500    | (192)    | 176,832    | 176,832   | =        |  |
| Total                  | (452)   | (41,241) | 40,789   | 118,675    | 118,675   | -        |  |