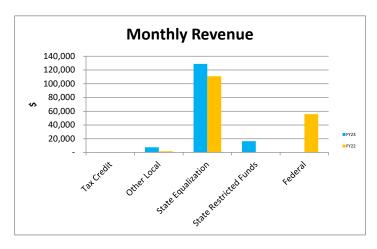

| Upcomi | ng Due Dates/Events |
|--------|---------------------|
| 1      |                     |
| 2      |                     |
| 3      |                     |
|        |                     |

| Income Summary         |         |            |          |         |            |          |
|------------------------|---------|------------|----------|---------|------------|----------|
|                        | Aug-22  |            |          | YTD     |            |          |
| Source:                | Actual  | Prior Year | Variance | Actual  | Prior Year | Variance |
| Tax Credit             | 120     | 110        | 10       | 220     | 219        | 1        |
| Other Local            | 7,525   | 1,667      | 5,858    | 7,528   | 1,670      | 5,858    |
| State Equalization     | 128,720 | 110,833    | 17,887   | 257,440 | 110,833    | 146,606  |
| State Restricted Funds | 16,347  | -          | 16,347   | 29,871  | -          | 29,871   |
| Federal                | -       | 55,758     | (55,758) | 550     | 55,758     | (55,208) |
| Total                  | 152,712 | 168,368    | (15,655) | 295,609 | 168,481    | 127,128  |