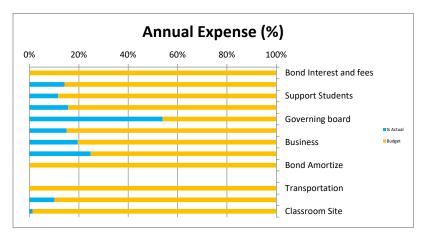

Comments 1 2

3

| Budget Summary         |         |          |          |            |           |          |  |
|------------------------|---------|----------|----------|------------|-----------|----------|--|
|                        | YTD     |          |          | FY23       |           |          |  |
| Source:                | Actual  | Budget   | Variance | Forecasted | Budget    | Variance |  |
| ADM                    | 154.5   | 154      | 0.5      | 154        | 154       | 0        |  |
| Local Funds            | 7,748   | 100      | 7,648    | 34,392     | 34,392    | -        |  |
| State Funds            | 287,311 | 291,129  | (3,818)  | 1,755,741  | 1,755,741 | -        |  |
| Federal Funds          | 560     | -        | 560      | 603,859    | 603,859   | -        |  |
| Bond Interest and fees | -       | -        | -        | 182,737    | 182,737   | -        |  |
| Instruction            | 90,466  | 95,085   | (4,619)  | 636,854    | 636,854   | -        |  |
| Support Students       | 43,110  | 57,160   | (14,050) | 371,744    | 371,744   | -        |  |
| Support Staff          | 11,431  | 13,805   | (2,374)  | 72,830     | 72,830    | =        |  |
| Governing board        | 11,530  | 12,229   | (699)    | 21,350     | 21,350    | =        |  |
| Administration         | 39,523  | 45,502   | (5,979)  | 262,832    | 262,832   | -        |  |
| Business               | 28,296  | 33,461   | (5,165)  | 144,588    | 144,588   | -        |  |
| Maintenance & Op       | 51,272  | 50,252   | 1,020    | 207,237    | 207,237   | -        |  |
| Bond Amortize          | -       | -        | -        | 16,011     | 16,011    | -        |  |
| Capital                | =       | -        | -        | =          | =         | =        |  |
| Transportation         | -       | -        | -        | 2,500      | 2,500     | -        |  |
| Program 200 Services   | 18,135  | 22,475   | (4,340)  | 179,802    | 179,802   | -        |  |
| Classroom Site         | 2,308   | 2,500    | (192)    | 176,832    | 176,832   | =        |  |
| Total                  | (452)   | (41,241) | 40,789   | 118,675    | 118,675   | -        |  |