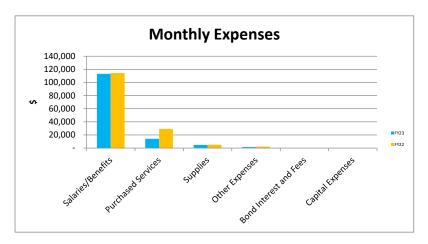

Comments

1 Federal funds drawn down and received in September

2 3

| Expense Summary        |         |            |          |         |            |          |  |
|------------------------|---------|------------|----------|---------|------------|----------|--|
|                        | Aug-22  |            |          | YTD     |            |          |  |
| Source:                | Actual  | Prior Year | Variance | Actual  | Prior Year | Variance |  |
| Salaries/Benefits      | 113,157 | 114,429    | (1,273)  | 157,061 | 159,975    | (2,914)  |  |
| Purchased Services     | 14,128  | 29,252     | (15,124) | 75,383  | 77,742     | (2,359)  |  |
| Supplies               | 4,694   | 4,969      | (275)    | 51,741  | 64,095     | (12,354) |  |
| Other Expenses         | 1,416   | 2,023      | (606)    | 13,496  | 13,788     | (292)    |  |
| Bond Interest and Fees | -       | -          | -        | -       | -          | -        |  |
| Capital Expenses       | -       | 1          | -        | -       | -          | -        |  |
| Total                  | 133,395 | 150,673    | (17,278) | 297,681 | 315,600    | (17,919) |  |