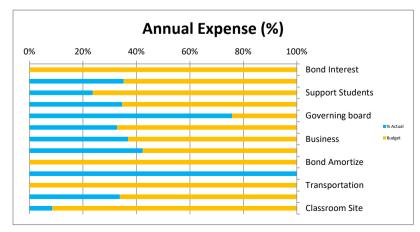

## Edge High School Monthly Financial Dashboard

745 8,303 93,248 19,167 (79,399) 42,064

> 6,102 28,555 21,094

(4,712) (48,194) -2,845

--(36,400) ------

-------(36,400)

| Cash                                  |         | Income Summary         |                           |                     |                 |            |            |          |
|---------------------------------------|---------|------------------------|---------------------------|---------------------|-----------------|------------|------------|----------|
| Beginning Operating Cash 10/1/22      | 123,037 | Oct-22 YTD             |                           |                     |                 |            |            |          |
| Add Local Funds                       | 843     | Source:                | Actual                    | Prior Year          | Variance        | Actual     | Prior Year | Variance |
| Add State Funds                       | 151,309 | Tax Credit             | 843                       | 110                 | 733             | 1,183      | 438        | 74       |
| Add Federal Funds                     | 17,120  | Other Local            | 488                       | 2                   | 486             | 10,155     | 1,851      | 8,30     |
| Less Salaries/Benefits                | 114,257 | State Equalization     | 180,612                   | 139,994             | 40,618          | 600,764    | 507,516    | 93,24    |
| Less Purchased Services               | 39,671  | State Restricted Funds | 17,120                    | 16,527              | 593             | 64,433     | 45,266     | 19,16    |
| Less Supplies                         | 6,102   | Federal                | 21,318                    | 47,752              | (26,434)        | 99,688     | 179,087    | (79,39   |
| Less Other Expenses                   | 914     | Total                  | 220,381                   | 204,385             | 15,996          | 776,223    | 734,158    | 42,06    |
| Transfer                              | 50,000  | Comments               | 220,001                   | 201,000             | 20,000          |            | /01/200    | ,        |
| Adjustments to cash basis             | 6,080   |                        | Federal draw downs w      | ere necessary earli | er to support o | ash flow   |            |          |
| Ending Cash 10/31/22                  | 75,285  |                        | \$33,938 in CSI Cimpletio | •                   |                 |            |            |          |
|                                       | , 3,203 | 3                      |                           |                     |                 |            |            |          |
| Restricted for                        |         |                        | Expense Summary           |                     |                 |            |            |          |
| Classroom Site                        | 139,116 |                        | Oct-22                    |                     |                 | YTD        |            |          |
| Instructional Improvement             | 3,857   | Source:                | Actual                    | Prior Year          | Variance        | Actual     | Prior Year | Variance |
| Tax Credit                            | 6,948   | Salaries/Benefits      | 114,257                   | 121,054             | (6,797)         |            | 392,272    | 6,10     |
| Reserve balance                       | 204,442 | Purchased Services     | 39,671                    | 20,616              | 19,055          | 149,867    | 121,312    | 28,55    |
| Comments                              | 201,112 | Supplies               | 6,102                     | 5,571               | 531             | 95,882     | 74,788     | 21,09    |
| 1                                     |         | Other Expenses         | 914                       | 561                 | 353             | 14,776     | 19,488     | (4,71    |
| -                                     |         | Bond Interest and Fees | -                         | 48,194              | (48,194)        | -          | 48,194     | (48,19   |
| Key financial indicators              |         | Capital Expenses       | _                         |                     | (10,101)        | _          |            | (10)10   |
|                                       |         | Total                  | 160,944                   | 195,996             | (35,052)        | 658,899    | 656,054    | 2,84     |
| Current Ratio                         | 1.45    |                        | 100,344                   | 155,550             | (33,032)        | 050,055    | 050,054    | 2,04     |
| (Current Assets/Current Liabilities)  | 1.45    | Comments 1             |                           |                     |                 |            |            |          |
| (current Assets) current Elabilities) |         | 2                      |                           |                     |                 |            |            |          |
| Unrestricted Days Liquidity           | 36.56   | 3                      |                           |                     |                 |            |            |          |
| (Unrestricted Cash/ Expenses per d    |         |                        |                           | Budget Sum          | mary            |            |            |          |
|                                       | ~,,     |                        |                           | YTD                 |                 | [          | FY23       |          |
| Lease Adjusted Debt Service Covera    | 0.87    | Source:                | Actual                    | Budget              | Variance        | Forecasted | Budget     | Variance |
| (Goal 1.1 or better)                  | 0.07    | ADM                    | 154.5                     | 154                 | 0.5             | 154        | 154        | 0        |
|                                       |         | Local Funds            | 11,337                    | 12,000              | (663)           |            | 34,392     | 0        |
| Projected EOY operating cash          | 343,825 | State Funds            | 665,198                   | 582,257             | 82,941          | 1,755,741  | 1,755,741  |          |
|                                       | 343,023 | Federal Funds          | 99,688                    | 189,153             | (89,465)        |            | 603,859    | (36,40   |
| Projected change in cash              | 5,546   | Bond Interest          | -                         | 45,684.25           | (45,684)        | -          | 182,737    | (50,40   |
|                                       | 5,540   | Instruction            | 224,534                   | 229,404             | (4,870)         |            | 636,854    |          |
| Projected Debt Service Coverage       | 0.84    | Support Students       | 88,148                    | 99,508              | (11,360)        |            | 371,744    |          |
|                                       | 0.04    | Support Staff          | 25,299                    | 22,659              | 2,640           | 72,830     | 72,830     |          |
|                                       |         | Governing board        | 16,186                    | 17,000              | (814)           |            | 21,350     |          |
|                                       | 29/     | -                      |                           |                     |                 |            |            |          |
| 6) % Change ADM                       | 2%      | Administration         | 86,014                    | 88,968              | (2,954)         |            | 262,832    |          |
| Upcoming Due Dates/Events             |         | Business               | 53,319                    | 55,686              | (2,367)         |            | 144,588    |          |
|                                       |         | Maintenance & Op       | 87,837                    | 81,649              | 6,188           | 207,237    | 207,237    |          |
| 1                                     |         | Bond Amortize          | -                         | -                   | -               | 16,011     | 16,011     |          |
|                                       |         | Capital                | 1,094                     | -                   | 1,094           | -          | -          |          |
| 2                                     |         | Transportation         | -                         | -                   | -               | 2,500      | 2,500      |          |
|                                       |         | Program 200 Services   | 60,784                    | 52,442              | 8,342           | 179,802    | 179,802    |          |
| 3                                     |         | Classroom Site         | 15,046                    | 16,000              | (954)           |            | 176,832    |          |
|                                       |         | Total                  | 117,962                   | 74,410              | 43,553          | 82,275     | 118,675    | (36,40   |