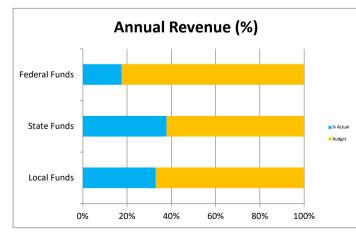

## Edge High School Monthly Financial Dashboard

745 8,303 93,248 19,167 (79,399) 42,064

> 6,102 28,555 21,094

(4,712) (48,194) -2,845

--(36,400) ------

-------(36,400)

| Cash                                  |         | Income Summary         |                           |                     |                 |            |            |          |
|---------------------------------------|---------|------------------------|---------------------------|---------------------|-----------------|------------|------------|----------|
| Beginning Operating Cash 10/1/22      | 123,037 | Oct-22 YTD             |                           |                     |                 |            |            |          |
| Add Local Funds                       | 843     | Source:                | Actual                    | Prior Year          | Variance        | Actual     | Prior Year | Variance |
| Add State Funds                       | 151,309 | Tax Credit             | 843                       | 110                 | 733             | 1,183      | 438        | 74       |
| Add Federal Funds                     | 17,120  | Other Local            | 488                       | 2                   | 486             | 10,155     | 1,851      | 8,30     |
| Less Salaries/Benefits                | 114,257 | State Equalization     | 180,612                   | 139,994             | 40,618          | 600,764    | 507,516    | 93,24    |
| Less Purchased Services               | 39,671  | State Restricted Funds | 17,120                    | 16,527              | 593             | 64,433     | 45,266     | 19,16    |
| Less Supplies                         | 6,102   | Federal                | 21,318                    | 47,752              | (26,434)        | 99,688     | 179,087    | (79,39   |
| Less Other Expenses                   | 914     | Total                  | 220,381                   | 204,385             | 15,996          | 776,223    | 734,158    | 42,06    |
| Transfer                              | 50,000  | Comments               | 220,001                   | 201,000             | 20,000          |            | /01/200    | ,        |
| Adjustments to cash basis             | 6,080   |                        | Federal draw downs w      | ere necessary earli | er to support o | ash flow   |            |          |
| Ending Cash 10/31/22                  | 75,285  |                        | \$33,938 in CSI Cimpletio | •                   |                 |            |            |          |
|                                       | , 3,203 | 3                      |                           |                     |                 |            |            |          |
| Restricted for                        |         |                        | Expense Summary           |                     |                 |            |            |          |
| Classroom Site                        | 139,116 |                        | Oct-22                    |                     |                 | YTD        |            |          |
| Instructional Improvement             | 3,857   | Source:                | Actual                    | Prior Year          | Variance        | Actual     | Prior Year | Variance |
| Tax Credit                            | 6,948   | Salaries/Benefits      | 114,257                   | 121,054             | (6,797)         |            | 392,272    | 6,10     |
| Reserve balance                       | 204,442 | Purchased Services     | 39,671                    | 20,616              | 19,055          | 149,867    | 121,312    | 28,55    |
| Comments                              | 201,112 | Supplies               | 6,102                     | 5,571               | 531             | 95,882     | 74,788     | 21,09    |
| 1                                     |         | Other Expenses         | 914                       | 561                 | 353             | 14,776     | 19,488     | (4,71    |
| -                                     |         | Bond Interest and Fees | -                         | 48,194              | (48,194)        | -          | 48,194     | (48,19   |
| Key financial indicators              |         | Capital Expenses       | _                         |                     | (10,101)        | _          |            | (10)10   |
|                                       |         | Total                  | 160,944                   | 195,996             | (35,052)        | 658,899    | 656,054    | 2,84     |
| Current Ratio                         | 1.45    |                        | 100,344                   | 155,550             | (33,032)        | 050,055    | 050,054    | 2,04     |
| (Current Assets/Current Liabilities)  | 1.45    | Comments 1             |                           |                     |                 |            |            |          |
| (current Assets) current Elabilities) |         | 2                      |                           |                     |                 |            |            |          |
| Unrestricted Days Liquidity           | 36.56   | 3                      |                           |                     |                 |            |            |          |
| (Unrestricted Cash/ Expenses per d    |         |                        |                           | Budget Sum          | mary            |            |            |          |
|                                       | ~,,     |                        |                           | YTD                 |                 | [          | FY23       |          |
| Lease Adjusted Debt Service Covera    | 0.87    | Source:                | Actual                    | Budget              | Variance        | Forecasted | Budget     | Variance |
| (Goal 1.1 or better)                  | 0.07    | ADM                    | 154.5                     | 154                 | 0.5             | 154        | 154        | 0        |
|                                       |         | Local Funds            | 11,337                    | 12,000              | (663)           |            | 34,392     | 0        |
| Projected EOY operating cash          | 343,825 | State Funds            | 665,198                   | 582,257             | 82,941          | 1,755,741  | 1,755,741  |          |
|                                       | 343,023 | Federal Funds          | 99,688                    | 189,153             | (89,465)        |            | 603,859    | (36,40   |
| Projected change in cash              | 5,546   | Bond Interest          | -                         | 45,684.25           | (45,684)        | -          | 182,737    | (50,40   |
|                                       | 5,540   | Instruction            | 224,534                   | 229,404             | (4,870)         |            | 636,854    |          |
| Projected Debt Service Coverage       | 0.84    | Support Students       | 88,148                    | 99,508              | (11,360)        |            | 371,744    |          |
|                                       | 0.04    | Support Staff          | 25,299                    | 22,659              | 2,640           | 72,830     | 72,830     |          |
|                                       |         | Governing board        | 16,186                    | 17,000              | (814)           |            | 21,350     |          |
|                                       | 29/     | -                      |                           |                     |                 |            |            |          |
| 6) % Change ADM                       | 2%      | Administration         | 86,014                    | 88,968              | (2,954)         |            | 262,832    |          |
| Upcoming Due Dates/Events             |         | Business               | 53,319                    | 55,686              | (2,367)         |            | 144,588    |          |
|                                       |         | Maintenance & Op       | 87,837                    | 81,649              | 6,188           | 207,237    | 207,237    |          |
| 1                                     |         | Bond Amortize          | -                         | -                   | -               | 16,011     | 16,011     |          |
|                                       |         | Capital                | 1,094                     | -                   | 1,094           | -          | -          |          |
| 2                                     |         | Transportation         | -                         | -                   | -               | 2,500      | 2,500      |          |
|                                       |         | Program 200 Services   | 60,784                    | 52,442              | 8,342           | 179,802    | 179,802    |          |
| 3                                     |         | Classroom Site         | 15,046                    | 16,000              | (954)           |            | 176,832    |          |
|                                       |         | Total                  | 117,962                   | 74,410              | 43,553          | 82,275     | 118,675    | (36,40   |