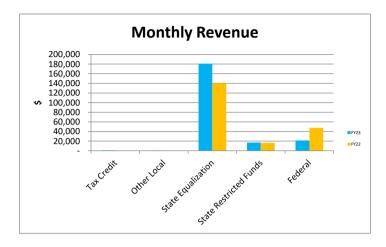

## Edge High School Monthly Financial Dashboard

745 8,303 93,248 19,167 (79,399) 42,064

> 6,102 28,555 21,094

(4,712) (48,194) -2,845

--(36,400) ------

-------(36,400)

| Cash                                  |         | Income Summary         |                           |                     |                 |            |            |          |
|---------------------------------------|---------|------------------------|---------------------------|---------------------|-----------------|------------|------------|----------|
| Beginning Operating Cash 10/1/22      | 123,037 | Oct-22 YTD             |                           |                     |                 |            |            |          |
| Add Local Funds                       | 843     | Source:                | Actual                    | Prior Year          | Variance        | Actual     | Prior Year | Variance |
| Add State Funds                       | 151,309 | Tax Credit             | 843                       | 110                 | 733             | 1,183      | 438        | 74       |
| Add Federal Funds                     | 17,120  | Other Local            | 488                       | 2                   | 486             | 10,155     | 1,851      | 8,30     |
| Less Salaries/Benefits                | 114,257 | State Equalization     | 180,612                   | 139,994             | 40,618          | 600,764    | 507,516    | 93,24    |
| Less Purchased Services               | 39,671  | State Restricted Funds | 17,120                    | 16,527              | 593             | 64,433     | 45,266     | 19,16    |
| Less Supplies                         | 6,102   | Federal                | 21,318                    | 47,752              | (26,434)        | 99,688     | 179,087    | (79,39   |
| Less Other Expenses                   | 914     | Total                  | 220,381                   | 204,385             | 15,996          | 776,223    | 734,158    | 42,06    |
| Transfer                              | 50,000  | Comments               | 220,001                   | 201,000             | 20,000          |            | /01/200    | ,        |
| Adjustments to cash basis             | 6,080   |                        | Federal draw downs w      | ere necessary earli | er to support o | ash flow   |            |          |
| Ending Cash 10/31/22                  | 75,285  |                        | \$33,938 in CSI Cimpletio | •                   |                 |            |            |          |
|                                       | , 3,203 | 3                      |                           |                     |                 |            |            |          |
| Restricted for                        |         |                        | Expense Summary           |                     |                 |            |            |          |
| Classroom Site                        | 139,116 |                        | Oct-22                    |                     |                 | YTD        |            |          |
| Instructional Improvement             | 3,857   | Source:                | Actual                    | Prior Year          | Variance        | Actual     | Prior Year | Variance |
| Tax Credit                            | 6,948   | Salaries/Benefits      | 114,257                   | 121,054             | (6,797)         |            | 392,272    | 6,10     |
| Reserve balance                       | 204,442 | Purchased Services     | 39,671                    | 20,616              | 19,055          | 149,867    | 121,312    | 28,55    |
| Comments                              | 201,112 | Supplies               | 6,102                     | 5,571               | 531             | 95,882     | 74,788     | 21,09    |
| 1                                     |         | Other Expenses         | 914                       | 561                 | 353             | 14,776     | 19,488     | (4,71    |
| -                                     |         | Bond Interest and Fees | -                         | 48,194              | (48,194)        | -          | 48,194     | (48,19   |
| Key financial indicators              |         | Capital Expenses       | _                         |                     | (10,101)        | _          |            | (10)10   |
|                                       |         | Total                  | 160,944                   | 195,996             | (35,052)        | 658,899    | 656,054    | 2,84     |
| Current Ratio                         | 1.45    |                        | 100,344                   | 155,550             | (33,032)        | 050,055    | 050,054    | 2,04     |
| (Current Assets/Current Liabilities)  | 1.45    | Comments 1             |                           |                     |                 |            |            |          |
| (current Assets) current Elabilities) |         | 2                      |                           |                     |                 |            |            |          |
| Unrestricted Days Liquidity           | 36.56   | 3                      |                           |                     |                 |            |            |          |
| (Unrestricted Cash/ Expenses per d    |         |                        |                           | Budget Sum          | mary            |            |            |          |
|                                       | ~,,     |                        |                           | YTD                 |                 | [          | FY23       |          |
| Lease Adjusted Debt Service Covera    | 0.87    | Source:                | Actual                    | Budget              | Variance        | Forecasted | Budget     | Variance |
| (Goal 1.1 or better)                  | 0.07    | ADM                    | 154.5                     | 154                 | 0.5             | 154        | 154        | 0        |
|                                       |         | Local Funds            | 11,337                    | 12,000              | (663)           |            | 34,392     | 0        |
| Projected EOY operating cash          | 343,825 | State Funds            | 665,198                   | 582,257             | 82,941          | 1,755,741  | 1,755,741  |          |
|                                       | 343,023 | Federal Funds          | 99,688                    | 189,153             | (89,465)        |            | 603,859    | (36,40   |
| Projected change in cash              | 5,546   | Bond Interest          | -                         | 45,684.25           | (45,684)        | -          | 182,737    | (50,40   |
|                                       | 5,540   | Instruction            | 224,534                   | 229,404             | (4,870)         |            | 636,854    |          |
| Projected Debt Service Coverage       | 0.84    | Support Students       | 88,148                    | 99,508              | (11,360)        |            | 371,744    |          |
|                                       | 0.04    | Support Staff          | 25,299                    | 22,659              | 2,640           | 72,830     | 72,830     |          |
|                                       |         | Governing board        | 16,186                    | 17,000              | (814)           |            | 21,350     |          |
|                                       | 29/     | -                      |                           |                     |                 |            |            |          |
| 6) % Change ADM                       | 2%      | Administration         | 86,014                    | 88,968              | (2,954)         |            | 262,832    |          |
| Upcoming Due Dates/Events             |         | Business               | 53,319                    | 55,686              | (2,367)         |            | 144,588    |          |
|                                       |         | Maintenance & Op       | 87,837                    | 81,649              | 6,188           | 207,237    | 207,237    |          |
| 1                                     |         | Bond Amortize          | -                         | -                   | -               | 16,011     | 16,011     |          |
|                                       |         | Capital                | 1,094                     | -                   | 1,094           | -          | -          |          |
| 2                                     |         | Transportation         | -                         | -                   | -               | 2,500      | 2,500      |          |
|                                       |         | Program 200 Services   | 60,784                    | 52,442              | 8,342           | 179,802    | 179,802    |          |
| 3                                     |         | Classroom Site         | 15,046                    | 16,000              | (954)           |            | 176,832    |          |
|                                       |         | Total                  | 117,962                   | 74,410              | 43,553          | 82,275     | 118,675    | (36,40   |