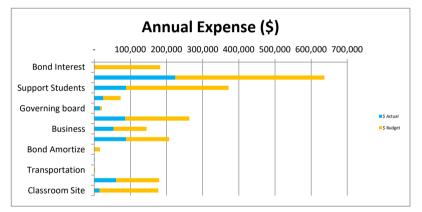

## Edge High School Monthly Financial Dashboard

745 8,303 93,248 19,167 (79,399) 42,064

> 6,102 28,555 21,094

(4,712) (48,194) -2,845

--(36,400) ------

-------(36,400)

| Cash                                  |         | Income Summary         |                           |                     |                 |            |            |          |
|---------------------------------------|---------|------------------------|---------------------------|---------------------|-----------------|------------|------------|----------|
| Beginning Operating Cash 10/1/22      | 123,037 | Oct-22 YTD             |                           |                     |                 |            |            |          |
| Add Local Funds                       | 843     | Source:                | Actual                    | Prior Year          | Variance        | Actual     | Prior Year | Variance |
| Add State Funds                       | 151,309 | Tax Credit             | 843                       | 110                 | 733             | 1,183      | 438        | 74       |
| Add Federal Funds                     | 17,120  | Other Local            | 488                       | 2                   | 486             | 10,155     | 1,851      | 8,30     |
| Less Salaries/Benefits                | 114,257 | State Equalization     | 180,612                   | 139,994             | 40,618          | 600,764    | 507,516    | 93,24    |
| Less Purchased Services               | 39,671  | State Restricted Funds | 17,120                    | 16,527              | 593             | 64,433     | 45,266     | 19,16    |
| Less Supplies                         | 6,102   | Federal                | 21,318                    | 47,752              | (26,434)        | 99,688     | 179,087    | (79,39   |
| Less Other Expenses                   | 914     | Total                  | 220,381                   | 204,385             | 15,996          | 776,223    | 734,158    | 42,06    |
| Transfer                              | 50,000  | Comments               | 220,001                   | 201,000             | 20,000          |            | /01/200    | ,        |
| Adjustments to cash basis             | 6,080   |                        | Federal draw downs w      | ere necessary earli | er to support o | ash flow   |            |          |
| Ending Cash 10/31/22                  | 75,285  |                        | \$33,938 in CSI Cimpletio | •                   |                 |            |            |          |
|                                       | , 3,203 | 3                      |                           |                     |                 |            |            |          |
| Restricted for                        |         |                        | Expense Summary           |                     |                 |            |            |          |
| Classroom Site                        | 139,116 |                        | Oct-22                    |                     |                 | YTD        |            |          |
| Instructional Improvement             | 3,857   | Source:                | Actual                    | Prior Year          | Variance        | Actual     | Prior Year | Variance |
| Tax Credit                            | 6,948   | Salaries/Benefits      | 114,257                   | 121,054             | (6,797)         |            | 392,272    | 6,10     |
| Reserve balance                       | 204,442 | Purchased Services     | 39,671                    | 20,616              | 19,055          | 149,867    | 121,312    | 28,55    |
| Comments                              | 201,112 | Supplies               | 6,102                     | 5,571               | 531             | 95,882     | 74,788     | 21,09    |
| 1                                     |         | Other Expenses         | 914                       | 561                 | 353             | 14,776     | 19,488     | (4,71    |
| -                                     |         | Bond Interest and Fees | -                         | 48,194              | (48,194)        | -          | 48,194     | (48,19   |
| Key financial indicators              |         | Capital Expenses       | _                         |                     | (10,101)        | _          |            | (10)10   |
|                                       |         | Total                  | 160,944                   | 195,996             | (35,052)        | 658,899    | 656,054    | 2,84     |
| Current Ratio                         | 1.45    |                        | 100,344                   | 155,550             | (33,032)        | 050,055    | 050,054    | 2,04     |
| (Current Assets/Current Liabilities)  | 1.45    | Comments 1             |                           |                     |                 |            |            |          |
| (current Assets) current Elabilities) |         | 2                      |                           |                     |                 |            |            |          |
| Unrestricted Days Liquidity           | 36.56   | 3                      |                           |                     |                 |            |            |          |
| (Unrestricted Cash/ Expenses per d    |         |                        |                           | Budget Sum          | mary            |            |            |          |
|                                       | ~,,     |                        |                           | YTD                 |                 | [          | FY23       |          |
| Lease Adjusted Debt Service Covera    | 0.87    | Source:                | Actual                    | Budget              | Variance        | Forecasted | Budget     | Variance |
| (Goal 1.1 or better)                  | 0.07    | ADM                    | 154.5                     | 154                 | 0.5             | 154        | 154        | 0        |
|                                       |         | Local Funds            | 11,337                    | 12,000              | (663)           |            | 34,392     | 0        |
| Projected EOY operating cash          | 343,825 | State Funds            | 665,198                   | 582,257             | 82,941          | 1,755,741  | 1,755,741  |          |
|                                       | 343,023 | Federal Funds          | 99,688                    | 189,153             | (89,465)        |            | 603,859    | (36,40   |
| Projected change in cash              | 5,546   | Bond Interest          | -                         | 45,684.25           | (45,684)        | -          | 182,737    | (50,40   |
|                                       | 5,540   | Instruction            | 224,534                   | 229,404             | (4,870)         |            | 636,854    |          |
| Projected Debt Service Coverage       | 0.84    | Support Students       | 88,148                    | 99,508              | (11,360)        |            | 371,744    |          |
|                                       | 0.04    | Support Staff          | 25,299                    | 22,659              | 2,640           | 72,830     | 72,830     |          |
|                                       |         | Governing board        | 16,186                    | 17,000              | (814)           |            | 21,350     |          |
|                                       | 29/     | -                      |                           |                     |                 |            |            |          |
| 6) % Change ADM                       | 2%      | Administration         | 86,014                    | 88,968              | (2,954)         |            | 262,832    |          |
| Upcoming Due Dates/Events             |         | Business               | 53,319                    | 55,686              | (2,367)         |            | 144,588    |          |
|                                       |         | Maintenance & Op       | 87,837                    | 81,649              | 6,188           | 207,237    | 207,237    |          |
| 1                                     |         | Bond Amortize          | -                         | -                   | -               | 16,011     | 16,011     |          |
|                                       |         | Capital                | 1,094                     | -                   | 1,094           | -          | -          |          |
| 2                                     |         | Transportation         | -                         | -                   | -               | 2,500      | 2,500      |          |
|                                       |         | Program 200 Services   | 60,784                    | 52,442              | 8,342           | 179,802    | 179,802    |          |
| 3                                     |         | Classroom Site         | 15,046                    | 16,000              | (954)           |            | 176,832    |          |
|                                       |         | Total                  | 117,962                   | 74,410              | 43,553          | 82,275     | 118,675    | (36,40   |