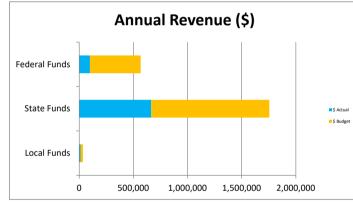

## Edge High School Monthly Financial Dashboard

745 8,303 93,248 19,167 (79,399) 42,064

> 6,102 28,555 21,094

(4,712) (48,194) -2,845

--(36,400) ------

-------(36,400)

| Cash                                  |         | Income Summary         |                           |                     |                 |            |            |          |
|---------------------------------------|---------|------------------------|---------------------------|---------------------|-----------------|------------|------------|----------|
| Beginning Operating Cash 10/1/22      | 123,037 | Oct-22 YTD             |                           |                     |                 |            |            |          |
| Add Local Funds                       | 843     | Source:                | Actual                    | Prior Year          | Variance        | Actual     | Prior Year | Variance |
| Add State Funds                       | 151,309 | Tax Credit             | 843                       | 110                 | 733             | 1,183      | 438        | 74       |
| Add Federal Funds                     | 17,120  | Other Local            | 488                       | 2                   | 486             | 10,155     | 1,851      | 8,30     |
| Less Salaries/Benefits                | 114,257 | State Equalization     | 180,612                   | 139,994             | 40,618          | 600,764    | 507,516    | 93,24    |
| Less Purchased Services               | 39,671  | State Restricted Funds | 17,120                    | 16,527              | 593             | 64,433     | 45,266     | 19,16    |
| Less Supplies                         | 6,102   | Federal                | 21,318                    | 47,752              | (26,434)        | 99,688     | 179,087    | (79,39   |
| Less Other Expenses                   | 914     | Total                  | 220,381                   | 204,385             | 15,996          | 776,223    | 734,158    | 42,06    |
| Transfer                              | 50,000  | Comments               | 220,001                   | 201,000             | 20,000          |            | /01/200    | ,        |
| Adjustments to cash basis             | 6,080   |                        | Federal draw downs w      | ere necessary earli | er to support o | ash flow   |            |          |
| Ending Cash 10/31/22                  | 75,285  |                        | \$33,938 in CSI Cimpletio | •                   |                 |            |            |          |
|                                       | , 3,203 | 3                      |                           |                     |                 |            |            |          |
| Restricted for                        |         |                        | Expense Summary           |                     |                 |            |            |          |
| Classroom Site                        | 139,116 |                        | Oct-22                    |                     |                 | YTD        |            |          |
| Instructional Improvement             | 3,857   | Source:                | Actual                    | Prior Year          | Variance        | Actual     | Prior Year | Variance |
| Tax Credit                            | 6,948   | Salaries/Benefits      | 114,257                   | 121,054             | (6,797)         |            | 392,272    | 6,10     |
| Reserve balance                       | 204,442 | Purchased Services     | 39,671                    | 20,616              | 19,055          | 149,867    | 121,312    | 28,55    |
| Comments                              | 201,112 | Supplies               | 6,102                     | 5,571               | 531             | 95,882     | 74,788     | 21,09    |
| 1                                     |         | Other Expenses         | 914                       | 561                 | 353             | 14,776     | 19,488     | (4,71    |
| -                                     |         | Bond Interest and Fees | -                         | 48,194              | (48,194)        | -          | 48,194     | (48,19   |
| Key financial indicators              |         | Capital Expenses       | _                         |                     | (10,101)        | _          |            | (10)10   |
|                                       |         | Total                  | 160,944                   | 195,996             | (35,052)        | 658,899    | 656,054    | 2,84     |
| Current Ratio                         | 1.45    |                        | 100,344                   | 155,550             | (33,032)        | 050,055    | 050,054    | 2,04     |
| (Current Assets/Current Liabilities)  | 1.45    | Comments 1             |                           |                     |                 |            |            |          |
| (current Assets) current Elabilities) |         | 2                      |                           |                     |                 |            |            |          |
| Unrestricted Days Liquidity           | 36.56   | 3                      |                           |                     |                 |            |            |          |
| (Unrestricted Cash/ Expenses per d    |         |                        |                           | Budget Sum          | mary            |            |            |          |
|                                       | ~,,     |                        |                           | YTD                 |                 | [          | FY23       |          |
| Lease Adjusted Debt Service Covera    | 0.87    | Source:                | Actual                    | Budget              | Variance        | Forecasted | Budget     | Variance |
| (Goal 1.1 or better)                  | 0.07    | ADM                    | 154.5                     | 154                 | 0.5             | 154        | 154        | 0        |
|                                       |         | Local Funds            | 11,337                    | 12,000              | (663)           |            | 34,392     | 0        |
| Projected EOY operating cash          | 343,825 | State Funds            | 665,198                   | 582,257             | 82,941          | 1,755,741  | 1,755,741  |          |
|                                       | 343,023 | Federal Funds          | 99,688                    | 189,153             | (89,465)        |            | 603,859    | (36,40   |
| Projected change in cash              | 5,546   | Bond Interest          | -                         | 45,684.25           | (45,684)        | -          | 182,737    | (50,40   |
|                                       | 5,540   | Instruction            | 224,534                   | 229,404             | (4,870)         |            | 636,854    |          |
| Projected Debt Service Coverage       | 0.84    | Support Students       | 88,148                    | 99,508              | (11,360)        |            | 371,744    |          |
|                                       | 0.04    | Support Staff          | 25,299                    | 22,659              | 2,640           | 72,830     | 72,830     |          |
|                                       |         | Governing board        | 16,186                    | 17,000              | (814)           |            | 21,350     |          |
|                                       | 29/     | -                      |                           |                     |                 |            |            |          |
| 6) % Change ADM                       | 2%      | Administration         | 86,014                    | 88,968              | (2,954)         |            | 262,832    |          |
| Upcoming Due Dates/Events             |         | Business               | 53,319                    | 55,686              | (2,367)         |            | 144,588    |          |
|                                       |         | Maintenance & Op       | 87,837                    | 81,649              | 6,188           | 207,237    | 207,237    |          |
| 1                                     |         | Bond Amortize          | -                         | -                   | -               | 16,011     | 16,011     |          |
|                                       |         | Capital                | 1,094                     | -                   | 1,094           | -          | -          |          |
| 2                                     |         | Transportation         | -                         | -                   | -               | 2,500      | 2,500      |          |
|                                       |         | Program 200 Services   | 60,784                    | 52,442              | 8,342           | 179,802    | 179,802    |          |
| 3                                     |         | Classroom Site         | 15,046                    | 16,000              | (954)           |            | 176,832    |          |
|                                       |         | Total                  | 117,962                   | 74,410              | 43,553          | 82,275     | 118,675    | (36,40   |