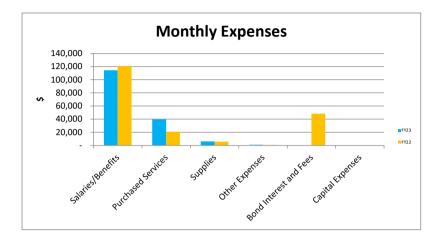

## Edge High School Monthly Financial Dashboard

745 8,303 93,248 19,167 (79,399) 42,064

> 6,102 28,555 21,094

(4,712) (48,194) -2,845

--(36,400) ------

-------(36,400)

| Cash                                  |         | Income Summary         |                           |                     |                 |            |            |          |
|---------------------------------------|---------|------------------------|---------------------------|---------------------|-----------------|------------|------------|----------|
| Beginning Operating Cash 10/1/22      | 123,037 | Oct-22 YTD             |                           |                     |                 |            |            |          |
| Add Local Funds                       | 843     | Source:                | Actual                    | Prior Year          | Variance        | Actual     | Prior Year | Variance |
| Add State Funds                       | 151,309 | Tax Credit             | 843                       | 110                 | 733             | 1,183      | 438        | 74       |
| Add Federal Funds                     | 17,120  | Other Local            | 488                       | 2                   | 486             | 10,155     | 1,851      | 8,30     |
| Less Salaries/Benefits                | 114,257 | State Equalization     | 180,612                   | 139,994             | 40,618          | 600,764    | 507,516    | 93,24    |
| Less Purchased Services               | 39,671  | State Restricted Funds | 17,120                    | 16,527              | 593             | 64,433     | 45,266     | 19,16    |
| Less Supplies                         | 6,102   | Federal                | 21,318                    | 47,752              | (26,434)        | 99,688     | 179,087    | (79,39   |
| Less Other Expenses                   | 914     | Total                  | 220,381                   | 204,385             | 15,996          | 776,223    | 734,158    | 42,06    |
| Transfer                              | 50,000  | Comments               | 220,001                   | 201,000             | 20,000          |            | /01/200    | ,        |
| Adjustments to cash basis             | 6,080   |                        | Federal draw downs w      | ere necessary earli | er to support o | ash flow   |            |          |
| Ending Cash 10/31/22                  | 75,285  |                        | \$33,938 in CSI Cimpletio | •                   |                 |            |            |          |
|                                       | , 3,203 | 3                      |                           |                     |                 |            |            |          |
| Restricted for                        |         |                        | Expense Summary           |                     |                 |            |            |          |
| Classroom Site                        | 139,116 |                        | Oct-22                    |                     |                 | YTD        |            |          |
| Instructional Improvement             | 3,857   | Source:                | Actual                    | Prior Year          | Variance        | Actual     | Prior Year | Variance |
| Tax Credit                            | 6,948   | Salaries/Benefits      | 114,257                   | 121,054             | (6,797)         |            | 392,272    | 6,10     |
| Reserve balance                       | 204,442 | Purchased Services     | 39,671                    | 20,616              | 19,055          | 149,867    | 121,312    | 28,55    |
| Comments                              | 201,112 | Supplies               | 6,102                     | 5,571               | 531             | 95,882     | 74,788     | 21,09    |
| 1                                     |         | Other Expenses         | 914                       | 561                 | 353             | 14,776     | 19,488     | (4,71    |
| -                                     |         | Bond Interest and Fees | -                         | 48,194              | (48,194)        | -          | 48,194     | (48,19   |
| Key financial indicators              |         | Capital Expenses       | _                         |                     | (10,101)        | _          |            | (10)10   |
|                                       |         | Total                  | 160,944                   | 195,996             | (35,052)        | 658,899    | 656,054    | 2,84     |
| Current Ratio                         | 1.45    |                        | 100,344                   | 155,550             | (33,032)        | 050,055    | 050,054    | 2,04     |
| (Current Assets/Current Liabilities)  | 1.45    | Comments 1             |                           |                     |                 |            |            |          |
| (current Assets) current Elabilities) |         | 2                      |                           |                     |                 |            |            |          |
| Unrestricted Days Liquidity           | 36.56   | 3                      |                           |                     |                 |            |            |          |
| (Unrestricted Cash/ Expenses per d    |         |                        |                           | Budget Sum          | mary            |            |            |          |
|                                       | ~,,     |                        |                           | YTD                 |                 | [          | FY23       |          |
| Lease Adjusted Debt Service Covera    | 0.87    | Source:                | Actual                    | Budget              | Variance        | Forecasted | Budget     | Variance |
| (Goal 1.1 or better)                  | 0.07    | ADM                    | 154.5                     | 154                 | 0.5             | 154        | 154        | 0        |
|                                       |         | Local Funds            | 11,337                    | 12,000              | (663)           |            | 34,392     | 0        |
| Projected EOY operating cash          | 343,825 | State Funds            | 665,198                   | 582,257             | 82,941          | 1,755,741  | 1,755,741  |          |
|                                       | 343,023 | Federal Funds          | 99,688                    | 189,153             | (89,465)        |            | 603,859    | (36,40   |
| Projected change in cash              | 5,546   | Bond Interest          | -                         | 45,684.25           | (45,684)        | -          | 182,737    | (50,40   |
|                                       | 5,540   | Instruction            | 224,534                   | 229,404             | (4,870)         |            | 636,854    |          |
| Projected Debt Service Coverage       | 0.84    | Support Students       | 88,148                    | 99,508              | (11,360)        |            | 371,744    |          |
|                                       | 0.04    | Support Staff          | 25,299                    | 22,659              | 2,640           | 72,830     | 72,830     |          |
|                                       |         | Governing board        | 16,186                    | 17,000              | (814)           |            | 21,350     |          |
|                                       | 29/     | -                      |                           |                     |                 |            |            |          |
| 6) % Change ADM                       | 2%      | Administration         | 86,014                    | 88,968              | (2,954)         |            | 262,832    |          |
| Upcoming Due Dates/Events             |         | Business               | 53,319                    | 55,686              | (2,367)         |            | 144,588    |          |
|                                       |         | Maintenance & Op       | 87,837                    | 81,649              | 6,188           | 207,237    | 207,237    |          |
| 1                                     |         | Bond Amortize          | -                         | -                   | -               | 16,011     | 16,011     |          |
|                                       |         | Capital                | 1,094                     | -                   | 1,094           | -          | -          |          |
| 2                                     |         | Transportation         | -                         | -                   | -               | 2,500      | 2,500      |          |
|                                       |         | Program 200 Services   | 60,784                    | 52,442              | 8,342           | 179,802    | 179,802    |          |
| 3                                     |         | Classroom Site         | 15,046                    | 16,000              | (954)           |            | 176,832    |          |
|                                       |         | Total                  | 117,962                   | 74,410              | 43,553          | 82,275     | 118,675    | (36,40   |