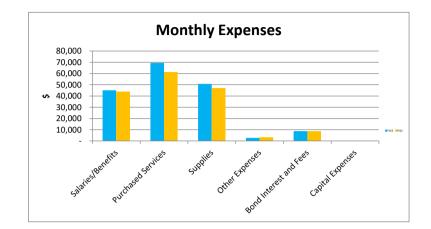

|                           |         | Income Sumn | narv     |            |            |          |  |
|---------------------------|---------|-------------|----------|------------|------------|----------|--|
| Income Summary Jul-23 YTD |         |             |          |            |            |          |  |
| Source:                   | Actual  | Prior Year  | Variance | Actual     | Prior Year | Variance |  |
| Tax Credit                | -       | 100         | (100)    | -          | 100        | (100)    |  |
| Other Local               | 27,021  | 3           | 27,018   | 27,021     | 3          | 27,018   |  |
| State Equalization        | 128,232 | 128,720     | (488)    | 128,232    | 128,720    | (488)    |  |
| State Restricted Funds    | 120,232 | 13,524      | (13,524) | 120,232    | 13,524     | (13,524) |  |
| Federal                   |         | 560         | (13,524) | _          | 560        | (13,524) |  |
| Total                     | 155,253 | 142,907     | 12,346   | 155,253    | 142,907    | 12,346   |  |
| Comments                  | 155,255 | 142,507     | 12,540   | 155,255    | 142,507    | 12,540   |  |
| 1                         |         |             |          |            |            |          |  |
| 2                         |         |             |          |            |            |          |  |
| - 3                       |         |             |          |            |            |          |  |
| , <u> </u>                |         | Expense Sum | marv     |            |            |          |  |
|                           | Jul-23  |             |          | YTD        |            |          |  |
| Source:                   | Actual  | Prior Year  | Variance | Actual     | Prior Year | Variance |  |
| Salaries/Benefits         | 45,050  | 43,904      | 1,146    | 45,050     | 43,904     | 1,146    |  |
| Purchased Services        | 69,397  | 61,255      | 8,142    | 69,397     | 61,255     | 8,142    |  |
| Supplies                  | 50,792  | 47,046      | 3,746    | 50,792     | 47,046     | 3,746    |  |
| Other Expenses            | 2,699   | 3,346       | (647)    | 2,699      | 3,346      | (647)    |  |
| Bond Interest and Fees    | 8,735   | 8,735       | -        | 8,735      | 8,735      | -        |  |
| Capital Expenses          | -       | -           | -        | -          | -          | -        |  |
| Total                     | 176,673 | 164,286     | 12,387   | 176,673    | 164,286    | 12,387   |  |
| 2<br>3                    |         |             |          |            |            |          |  |
| Budget Summary            |         |             |          |            |            |          |  |
|                           | YTD     |             | FY23     |            |            |          |  |
| Source:                   | Actual  | Budget      | Variance | Forecasted | Budget     | Variance |  |
| ADM                       | 170     | 163         | 7        | 163        | 163        | 0        |  |
| Local Funds               | 27,021  | 25,000      | 2,021    | 244,978    | 68,342     | 176,636  |  |
| State Funds               | 142,244 | 162,198     | (19,954) | 1,976,188  | 1,976,188  | -        |  |
| Federal Funds             | -       | -           | -        | 370,052    | 370,052    | -        |  |
| Bond Interest and fees    | -       | -           | -        | 179,000    | 179,000    | -        |  |
| Instruction               | 43,906  | 43,747      | 159      | 656,599    | 656,599    | -        |  |
| Support Students          | 22,832  | 21,883      | 949      | 343,496    | 343,496    | -        |  |
| Support Staff             | 7,863   | 8,000       | (137)    | 64,283     | 64,283     | -        |  |
| Governing board           | 16,800  | 16,800      | -        | 27,000     | 27,000     | -        |  |
| Administration            | 20,057  | 24,904      | (4,847)  | 275,660    | 275,660    | -        |  |
| Business                  | 21,242  | 22,100      | (858)    | 169,116    | 169,116    | -        |  |
| Maintenance & Op          | 38,341  | 34,743      | 3,598    | 218,323    | 218,323    | -        |  |
| Bond Amortize             | -       | -           | -        | 16,011     | 16,011     | -        |  |
| Capital                   | -       | -           | -        | 201,136    | 201,136    | -        |  |
| Transportation            | -       | -           | -        | -          | -          | -        |  |
| Program 200 Services      | 3,316   | 3,500       | (184)    | 227,816    | 227,816    | -        |  |
| Classroom Site            | 2,385   | 2,385       | -        | 196,415    | 196,415    | -        |  |
| Total                     | (7,477) | 9,136       | (16,613) | 16,363     | (160,273)  | 176,636  |  |