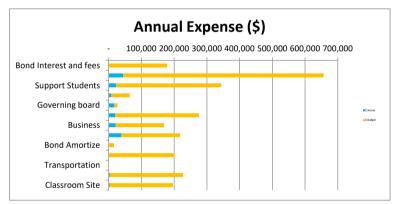

|                           |         | Income Sumn | narv     |            |            |          |  |
|---------------------------|---------|-------------|----------|------------|------------|----------|--|
| Income Summary Jul-23 YTD |         |             |          |            |            |          |  |
| Source:                   | Actual  | Prior Year  | Variance | Actual     | Prior Year | Variance |  |
| Tax Credit                | -       | 100         | (100)    | -          | 100        | (100)    |  |
| Other Local               | 27,021  | 3           | 27,018   | 27,021     | 3          | 27,018   |  |
| State Equalization        | 128,232 | 128,720     | (488)    | 128,232    | 128,720    | (488)    |  |
| State Restricted Funds    | 120,232 | 13,524      | (13,524) | 120,232    | 13,524     | (13,524) |  |
| Federal                   |         | 560         | (13,524) | _          | 560        | (13,524) |  |
| Total                     | 155,253 | 142,907     | 12,346   | 155,253    | 142,907    | 12,346   |  |
| Comments                  | 155,255 | 142,507     | 12,540   | 155,255    | 142,507    | 12,540   |  |
| 1                         |         |             |          |            |            |          |  |
| 2                         |         |             |          |            |            |          |  |
| - 3                       |         |             |          |            |            |          |  |
| , <u> </u>                |         | Expense Sum | marv     |            |            |          |  |
|                           | Jul-23  |             |          | YTD        |            |          |  |
| Source:                   | Actual  | Prior Year  | Variance | Actual     | Prior Year | Variance |  |
| Salaries/Benefits         | 45,050  | 43,904      | 1,146    | 45,050     | 43,904     | 1,146    |  |
| Purchased Services        | 69,397  | 61,255      | 8,142    | 69,397     | 61,255     | 8,142    |  |
| Supplies                  | 50,792  | 47,046      | 3,746    | 50,792     | 47,046     | 3,746    |  |
| Other Expenses            | 2,699   | 3,346       | (647)    | 2,699      | 3,346      | (647)    |  |
| Bond Interest and Fees    | 8,735   | 8,735       | -        | 8,735      | 8,735      | -        |  |
| Capital Expenses          | -       | -           | -        | -          | -          | -        |  |
| Total                     | 176,673 | 164,286     | 12,387   | 176,673    | 164,286    | 12,387   |  |
| 2<br>3                    |         |             |          |            |            |          |  |
| Budget Summary            |         |             |          |            |            |          |  |
|                           | YTD     |             | FY23     |            |            |          |  |
| Source:                   | Actual  | Budget      | Variance | Forecasted | Budget     | Variance |  |
| ADM                       | 170     | 163         | 7        | 163        | 163        | 0        |  |
| Local Funds               | 27,021  | 25,000      | 2,021    | 244,978    | 68,342     | 176,636  |  |
| State Funds               | 142,244 | 162,198     | (19,954) | 1,976,188  | 1,976,188  | -        |  |
| Federal Funds             | -       | -           | -        | 370,052    | 370,052    | -        |  |
| Bond Interest and fees    | -       | -           | -        | 179,000    | 179,000    | -        |  |
| Instruction               | 43,906  | 43,747      | 159      | 656,599    | 656,599    | -        |  |
| Support Students          | 22,832  | 21,883      | 949      | 343,496    | 343,496    | -        |  |
| Support Staff             | 7,863   | 8,000       | (137)    | 64,283     | 64,283     | -        |  |
| Governing board           | 16,800  | 16,800      | -        | 27,000     | 27,000     | -        |  |
| Administration            | 20,057  | 24,904      | (4,847)  | 275,660    | 275,660    | -        |  |
| Business                  | 21,242  | 22,100      | (858)    | 169,116    | 169,116    | -        |  |
| Maintenance & Op          | 38,341  | 34,743      | 3,598    | 218,323    | 218,323    | -        |  |
| Bond Amortize             | -       | -           | -        | 16,011     | 16,011     | -        |  |
| Capital                   | -       | -           | -        | 201,136    | 201,136    | -        |  |
| Transportation            | -       | -           | -        | -          | -          | -        |  |
| Program 200 Services      | 3,316   | 3,500       | (184)    | 227,816    | 227,816    | -        |  |
| Classroom Site            | 2,385   | 2,385       | -        | 196,415    | 196,415    | -        |  |
| Total                     | (7,477) | 9,136       | (16,613) | 16,363     | (160,273)  | 176,636  |  |