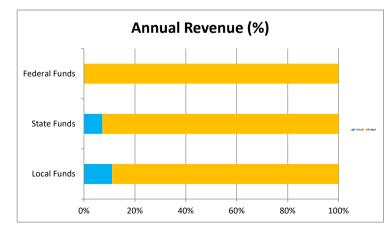

|                           |         | Income Sumn | narv     |            |            |          |  |
|---------------------------|---------|-------------|----------|------------|------------|----------|--|
| Income Summary Jul-23 YTD |         |             |          |            |            |          |  |
| Source:                   | Actual  | Prior Year  | Variance | Actual     | Prior Year | Variance |  |
| Tax Credit                | -       | 100         | (100)    | -          | 100        | (100)    |  |
| Other Local               | 27,021  | 3           | 27,018   | 27,021     | 3          | 27,018   |  |
| State Equalization        | 128,232 | 128,720     | (488)    | 128,232    | 128,720    | (488)    |  |
| State Restricted Funds    | 120,232 | 13,524      | (13,524) | 120,232    | 13,524     | (13,524) |  |
| Federal                   |         | 560         | (13,524) | _          | 560        | (13,524) |  |
| Total                     | 155,253 | 142,907     | 12,346   | 155,253    | 142,907    | 12,346   |  |
| Comments                  | 155,255 | 142,507     | 12,540   | 155,255    | 142,507    | 12,540   |  |
| 1                         |         |             |          |            |            |          |  |
| 2                         |         |             |          |            |            |          |  |
| - 3                       |         |             |          |            |            |          |  |
| , <u> </u>                |         | Expense Sum | marv     |            |            |          |  |
|                           | Jul-23  |             |          | YTD        |            |          |  |
| Source:                   | Actual  | Prior Year  | Variance | Actual     | Prior Year | Variance |  |
| Salaries/Benefits         | 45,050  | 43,904      | 1,146    | 45,050     | 43,904     | 1,146    |  |
| Purchased Services        | 69,397  | 61,255      | 8,142    | 69,397     | 61,255     | 8,142    |  |
| Supplies                  | 50,792  | 47,046      | 3,746    | 50,792     | 47,046     | 3,746    |  |
| Other Expenses            | 2,699   | 3,346       | (647)    | 2,699      | 3,346      | (647)    |  |
| Bond Interest and Fees    | 8,735   | 8,735       | -        | 8,735      | 8,735      | -        |  |
| Capital Expenses          | -       | -           | -        | -          | -          | -        |  |
| Total                     | 176,673 | 164,286     | 12,387   | 176,673    | 164,286    | 12,387   |  |
| 2<br>3                    |         |             |          |            |            |          |  |
| Budget Summary            |         |             |          |            |            |          |  |
|                           | YTD     |             | FY23     |            |            |          |  |
| Source:                   | Actual  | Budget      | Variance | Forecasted | Budget     | Variance |  |
| ADM                       | 170     | 163         | 7        | 163        | 163        | 0        |  |
| Local Funds               | 27,021  | 25,000      | 2,021    | 244,978    | 68,342     | 176,636  |  |
| State Funds               | 142,244 | 162,198     | (19,954) | 1,976,188  | 1,976,188  | -        |  |
| Federal Funds             | -       | -           | -        | 370,052    | 370,052    | -        |  |
| Bond Interest and fees    | -       | -           | -        | 179,000    | 179,000    | -        |  |
| Instruction               | 43,906  | 43,747      | 159      | 656,599    | 656,599    | -        |  |
| Support Students          | 22,832  | 21,883      | 949      | 343,496    | 343,496    | -        |  |
| Support Staff             | 7,863   | 8,000       | (137)    | 64,283     | 64,283     | -        |  |
| Governing board           | 16,800  | 16,800      | -        | 27,000     | 27,000     | -        |  |
| Administration            | 20,057  | 24,904      | (4,847)  | 275,660    | 275,660    | -        |  |
| Business                  | 21,242  | 22,100      | (858)    | 169,116    | 169,116    | -        |  |
| Maintenance & Op          | 38,341  | 34,743      | 3,598    | 218,323    | 218,323    | -        |  |
| Bond Amortize             | -       | -           | -        | 16,011     | 16,011     | -        |  |
| Capital                   | -       | -           | -        | 201,136    | 201,136    | -        |  |
| Transportation            | -       | -           | -        | -          | -          | -        |  |
| Program 200 Services      | 3,316   | 3,500       | (184)    | 227,816    | 227,816    | -        |  |
| Classroom Site            | 2,385   | 2,385       | -        | 196,415    | 196,415    | -        |  |
| Total                     | (7,477) | 9,136       | (16,613) | 16,363     | (160,273)  | 176,636  |  |