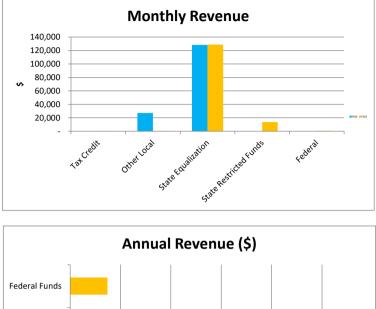

|                           |         | Income Sumn | narv     |            |            |          |  |
|---------------------------|---------|-------------|----------|------------|------------|----------|--|
| Income Summary Jul-23 YTD |         |             |          |            |            |          |  |
| Source:                   | Actual  | Prior Year  | Variance | Actual     | Prior Year | Variance |  |
| Tax Credit                | -       | 100         | (100)    | -          | 100        | (100)    |  |
| Other Local               | 27,021  | 3           | 27,018   | 27,021     | 3          | 27,018   |  |
| State Equalization        | 128,232 | 128,720     | (488)    | 128,232    | 128,720    | (488)    |  |
| State Restricted Funds    | 120,232 | 13,524      | (13,524) | 120,232    | 13,524     | (13,524) |  |
| Federal                   |         | 560         | (13,524) | _          | 560        | (13,524) |  |
| Total                     | 155,253 | 142,907     | 12,346   | 155,253    | 142,907    | 12,346   |  |
| Comments                  | 155,255 | 142,507     | 12,540   | 155,255    | 142,507    | 12,540   |  |
| 1                         |         |             |          |            |            |          |  |
| 2                         |         |             |          |            |            |          |  |
| - 3                       |         |             |          |            |            |          |  |
| , <u> </u>                |         | Expense Sum | marv     |            |            |          |  |
|                           | Jul-23  |             |          | YTD        |            |          |  |
| Source:                   | Actual  | Prior Year  | Variance | Actual     | Prior Year | Variance |  |
| Salaries/Benefits         | 45,050  | 43,904      | 1,146    | 45,050     | 43,904     | 1,146    |  |
| Purchased Services        | 69,397  | 61,255      | 8,142    | 69,397     | 61,255     | 8,142    |  |
| Supplies                  | 50,792  | 47,046      | 3,746    | 50,792     | 47,046     | 3,746    |  |
| Other Expenses            | 2,699   | 3,346       | (647)    | 2,699      | 3,346      | (647)    |  |
| Bond Interest and Fees    | 8,735   | 8,735       | -        | 8,735      | 8,735      | -        |  |
| Capital Expenses          | -       | -           | -        | -          | -          | -        |  |
| Total                     | 176,673 | 164,286     | 12,387   | 176,673    | 164,286    | 12,387   |  |
| 2<br>3                    |         |             |          |            |            |          |  |
| Budget Summary            |         |             |          |            |            |          |  |
|                           | YTD     |             | FY23     |            |            |          |  |
| Source:                   | Actual  | Budget      | Variance | Forecasted | Budget     | Variance |  |
| ADM                       | 170     | 163         | 7        | 163        | 163        | 0        |  |
| Local Funds               | 27,021  | 25,000      | 2,021    | 244,978    | 68,342     | 176,636  |  |
| State Funds               | 142,244 | 162,198     | (19,954) | 1,976,188  | 1,976,188  | -        |  |
| Federal Funds             | -       | -           | -        | 370,052    | 370,052    | -        |  |
| Bond Interest and fees    | -       | -           | -        | 179,000    | 179,000    | -        |  |
| Instruction               | 43,906  | 43,747      | 159      | 656,599    | 656,599    | -        |  |
| Support Students          | 22,832  | 21,883      | 949      | 343,496    | 343,496    | -        |  |
| Support Staff             | 7,863   | 8,000       | (137)    | 64,283     | 64,283     | -        |  |
| Governing board           | 16,800  | 16,800      | -        | 27,000     | 27,000     | -        |  |
| Administration            | 20,057  | 24,904      | (4,847)  | 275,660    | 275,660    | -        |  |
| Business                  | 21,242  | 22,100      | (858)    | 169,116    | 169,116    | -        |  |
| Maintenance & Op          | 38,341  | 34,743      | 3,598    | 218,323    | 218,323    | -        |  |
| Bond Amortize             | -       | -           | -        | 16,011     | 16,011     | -        |  |
| Capital                   | -       | -           | -        | 201,136    | 201,136    | -        |  |
| Transportation            | -       | -           | -        | -          | -          | -        |  |
| Program 200 Services      | 3,316   | 3,500       | (184)    | 227,816    | 227,816    | -        |  |
| Classroom Site            | 2,385   | 2,385       | -        | 196,415    | 196,415    | -        |  |
| Total                     | (7,477) | 9,136       | (16,613) | 16,363     | (160,273)  | 176,636  |  |