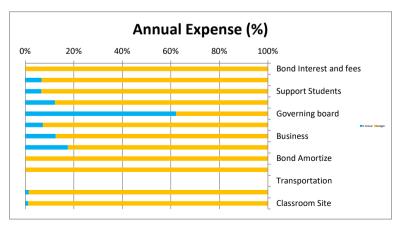

|                           |         | Income Sumn | narv     |            |            |          |  |
|---------------------------|---------|-------------|----------|------------|------------|----------|--|
| Income Summary Jul-23 YTD |         |             |          |            |            |          |  |
| Source:                   | Actual  | Prior Year  | Variance | Actual     | Prior Year | Variance |  |
| Tax Credit                | -       | 100         | (100)    | -          | 100        | (100)    |  |
| Other Local               | 27,021  | 3           | 27,018   | 27,021     | 3          | 27,018   |  |
| State Equalization        | 128,232 | 128,720     | (488)    | 128,232    | 128,720    | (488)    |  |
| State Restricted Funds    | 120,232 | 13,524      | (13,524) | 120,232    | 13,524     | (13,524) |  |
| Federal                   |         | 560         | (13,524) | _          | 560        | (13,524) |  |
| Total                     | 155,253 | 142,907     | 12,346   | 155,253    | 142,907    | 12,346   |  |
| Comments                  | 155,255 | 142,507     | 12,540   | 155,255    | 142,507    | 12,540   |  |
| 1                         |         |             |          |            |            |          |  |
| 2                         |         |             |          |            |            |          |  |
| - 3                       |         |             |          |            |            |          |  |
| , <u> </u>                |         | Expense Sum | marv     |            |            |          |  |
|                           | Jul-23  |             |          | YTD        |            |          |  |
| Source:                   | Actual  | Prior Year  | Variance | Actual     | Prior Year | Variance |  |
| Salaries/Benefits         | 45,050  | 43,904      | 1,146    | 45,050     | 43,904     | 1,146    |  |
| Purchased Services        | 69,397  | 61,255      | 8,142    | 69,397     | 61,255     | 8,142    |  |
| Supplies                  | 50,792  | 47,046      | 3,746    | 50,792     | 47,046     | 3,746    |  |
| Other Expenses            | 2,699   | 3,346       | (647)    | 2,699      | 3,346      | (647)    |  |
| Bond Interest and Fees    | 8,735   | 8,735       | -        | 8,735      | 8,735      | -        |  |
| Capital Expenses          | -       | -           | -        | -          | -          | -        |  |
| Total                     | 176,673 | 164,286     | 12,387   | 176,673    | 164,286    | 12,387   |  |
| 2<br>3                    |         |             |          |            |            |          |  |
| Budget Summary            |         |             |          |            |            |          |  |
|                           | YTD     |             | FY23     |            |            |          |  |
| Source:                   | Actual  | Budget      | Variance | Forecasted | Budget     | Variance |  |
| ADM                       | 170     | 163         | 7        | 163        | 163        | 0        |  |
| Local Funds               | 27,021  | 25,000      | 2,021    | 244,978    | 68,342     | 176,636  |  |
| State Funds               | 142,244 | 162,198     | (19,954) | 1,976,188  | 1,976,188  | -        |  |
| Federal Funds             | -       | -           | -        | 370,052    | 370,052    | -        |  |
| Bond Interest and fees    | -       | -           | -        | 179,000    | 179,000    | -        |  |
| Instruction               | 43,906  | 43,747      | 159      | 656,599    | 656,599    | -        |  |
| Support Students          | 22,832  | 21,883      | 949      | 343,496    | 343,496    | -        |  |
| Support Staff             | 7,863   | 8,000       | (137)    | 64,283     | 64,283     | -        |  |
| Governing board           | 16,800  | 16,800      | -        | 27,000     | 27,000     | -        |  |
| Administration            | 20,057  | 24,904      | (4,847)  | 275,660    | 275,660    | -        |  |
| Business                  | 21,242  | 22,100      | (858)    | 169,116    | 169,116    | -        |  |
| Maintenance & Op          | 38,341  | 34,743      | 3,598    | 218,323    | 218,323    | -        |  |
| Bond Amortize             | -       | -           | -        | 16,011     | 16,011     | -        |  |
| Capital                   | -       | -           | -        | 201,136    | 201,136    | -        |  |
| Transportation            | -       | -           | -        | -          | -          | -        |  |
| Program 200 Services      | 3,316   | 3,500       | (184)    | 227,816    | 227,816    | -        |  |
| Classroom Site            | 2,385   | 2,385       | -        | 196,415    | 196,415    | -        |  |
| Total                     | (7,477) | 9,136       | (16,613) | 16,363     | (160,273)  | 176,636  |  |