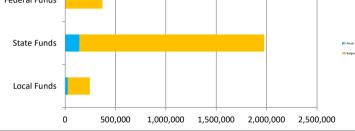

|                           |         | Income Sumn | narv     |            |            |          |  |
|---------------------------|---------|-------------|----------|------------|------------|----------|--|
| Income Summary Jul-23 YTD |         |             |          |            |            |          |  |
| Source:                   | Actual  | Prior Year  | Variance | Actual     | Prior Year | Variance |  |
| Tax Credit                | -       | 100         | (100)    | -          | 100        | (100)    |  |
| Other Local               | 27,021  | 3           | 27,018   | 27,021     | 3          | 27,018   |  |
| State Equalization        | 128,232 | 128,720     | (488)    | 128,232    | 128,720    | (488)    |  |
| State Restricted Funds    | 120,232 | 13,524      | (13,524) | 120,232    | 13,524     | (13,524) |  |
| Federal                   |         | 560         | (13,524) | _          | 560        | (13,524) |  |
| Total                     | 155,253 | 142,907     | 12,346   | 155,253    | 142,907    | 12,346   |  |
| Comments                  | 155,255 | 142,507     | 12,540   | 155,255    | 142,507    | 12,540   |  |
| 1                         |         |             |          |            |            |          |  |
| 2                         |         |             |          |            |            |          |  |
| - 3                       |         |             |          |            |            |          |  |
| , <u> </u>                |         | Expense Sum | marv     |            |            |          |  |
|                           | Jul-23  |             |          | YTD        |            |          |  |
| Source:                   | Actual  | Prior Year  | Variance | Actual     | Prior Year | Variance |  |
| Salaries/Benefits         | 45,050  | 43,904      | 1,146    | 45,050     | 43,904     | 1,146    |  |
| Purchased Services        | 69,397  | 61,255      | 8,142    | 69,397     | 61,255     | 8,142    |  |
| Supplies                  | 50,792  | 47,046      | 3,746    | 50,792     | 47,046     | 3,746    |  |
| Other Expenses            | 2,699   | 3,346       | (647)    | 2,699      | 3,346      | (647)    |  |
| Bond Interest and Fees    | 8,735   | 8,735       | -        | 8,735      | 8,735      | -        |  |
| Capital Expenses          | -       | -           | -        | -          | -          | -        |  |
| Total                     | 176,673 | 164,286     | 12,387   | 176,673    | 164,286    | 12,387   |  |
| 2<br>3                    |         |             |          |            |            |          |  |
| Budget Summary            |         |             |          |            |            |          |  |
|                           | YTD     |             | FY23     |            |            |          |  |
| Source:                   | Actual  | Budget      | Variance | Forecasted | Budget     | Variance |  |
| ADM                       | 170     | 163         | 7        | 163        | 163        | 0        |  |
| Local Funds               | 27,021  | 25,000      | 2,021    | 244,978    | 68,342     | 176,636  |  |
| State Funds               | 142,244 | 162,198     | (19,954) | 1,976,188  | 1,976,188  | -        |  |
| Federal Funds             | -       | -           | -        | 370,052    | 370,052    | -        |  |
| Bond Interest and fees    | -       | -           | -        | 179,000    | 179,000    | -        |  |
| Instruction               | 43,906  | 43,747      | 159      | 656,599    | 656,599    | -        |  |
| Support Students          | 22,832  | 21,883      | 949      | 343,496    | 343,496    | -        |  |
| Support Staff             | 7,863   | 8,000       | (137)    | 64,283     | 64,283     | -        |  |
| Governing board           | 16,800  | 16,800      | -        | 27,000     | 27,000     | -        |  |
| Administration            | 20,057  | 24,904      | (4,847)  | 275,660    | 275,660    | -        |  |
| Business                  | 21,242  | 22,100      | (858)    | 169,116    | 169,116    | -        |  |
| Maintenance & Op          | 38,341  | 34,743      | 3,598    | 218,323    | 218,323    | -        |  |
| Bond Amortize             | -       | -           | -        | 16,011     | 16,011     | -        |  |
| Capital                   | -       | -           | -        | 201,136    | 201,136    | -        |  |
| Transportation            | -       | -           | -        | -          | -          | -        |  |
| Program 200 Services      | 3,316   | 3,500       | (184)    | 227,816    | 227,816    | -        |  |
| Classroom Site            | 2,385   | 2,385       | -        | 196,415    | 196,415    | -        |  |
| Total                     | (7,477) | 9,136       | (16,613) | 16,363     | (160,273)  | 176,636  |  |