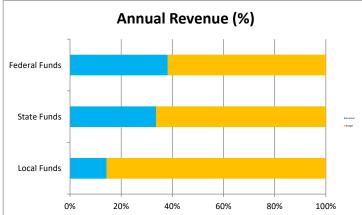

|                        |                                                    | Income Summ            | nary           |               |            |          |
|------------------------|----------------------------------------------------|------------------------|----------------|---------------|------------|----------|
|                        |                                                    |                        | YTD            |               |            |          |
| Source:                | Actual                                             | Prior Year             | Variance       | Actual        | Prior Year | Variance |
| Tax Credit             | -                                                  | 170                    | (170)          | 200           | 220        | (20      |
| Other Local            | 1,685                                              | 152,266                | (150,581)      | 10,677        | 186,222    | (175,545 |
| State Equalization     | 187,304                                            | 166,566                | 20,738         | 574,551       | 634,946    | (60,395  |
| State Restricted Funds | 15,663                                             | 21,963                 | (6,300)        | 61,816        | 50,734     | 11,082   |
| Federal                | 32,379                                             | -                      | 32,379         | 85,253        | 83,652     | 1,601    |
| Total                  | 237,031                                            | 340,965                | (103,934)      | 732,497       | 955,774    | (223,277 |
| Comments               |                                                    |                        |                |               |            |          |
| 1 Prior Year O         | ther Local includes two                            | o local grants (TEP \$ | 100,000 and Cl | FSA \$47,900) |            |          |
| 2                      |                                                    |                        |                |               |            |          |
| 3                      |                                                    |                        |                |               |            |          |
|                        |                                                    | Expense Sum            | mary           |               |            |          |
|                        |                                                    | Oct-24                 |                |               | YTD        |          |
| Source:                | Actual                                             | Prior Year             | Variance       | Actual        | Prior Year | Variance |
| Salaries/Benefits      | 121,137                                            | 76,512                 | 44,625         | 455,533       | 419,494    | 36,039   |
| Purchased Services     | 32,936                                             | 32,050                 | 886            | 182,992       | 232,886    | (49,894  |
| Supplies               | 3,560                                              | 5,706                  | (2,146)        | 68,389        | 71,669     | (3,280   |
| Other Expenses         | 6,020                                              | 893                    | 5,127          | 30,735        | 14,157     | 16,578   |
| Bond Interest and Fees | 42,556                                             | 44,550                 | (1,994)        | 42,556        | 44,550     | (1,994   |
| Capital Expenses       | -                                                  | 164,600                | (164,600)      | 2,740         | 179,621    | (176,881 |
| Total                  | 206,209                                            | 324,311                | (118,102)      | 782,945       | 962,377    | (179,432 |
|                        | rvice FY24 - Project Sea<br>Expenses for AC unit a |                        | -              |               | -          |          |
|                        |                                                    | Budget Sumn            | nary           |               |            |          |
|                        |                                                    | YTD                    |                |               | FY24       |          |
| Source:                | Actual                                             | Budget                 | Variance       | Forecasted    | Budget     | Variance |
| ADM (Days 1-100)       | 148.85                                             | 170                    | -21.15         | 151           | 170        | -19      |
| Local Funds            | 10,877                                             | 11,000                 | (123)          | 75,967        | 75,967     | -        |
| State Funds            | 636,367                                            | 641,623                | (5,256)        | 1,893,928     | 2,100,977  | (207,049 |
| Federal Funds          | 85,252                                             | 74,363                 | 10,889         | 223,088       | 444,878    | (221,790 |
| Bond Interest and fees | 42,556                                             | 44,938                 | (2,382)        | 179,750       | 179,750    | -        |
| Instruction            | 227,418                                            | 221,718                | 5,700          | 716,060       | 716,060    | -        |
| Support Students       | 105,804                                            | 105,138                | 666            | 348,331       | 348,331    | -        |
| Support Staff          | 8,170                                              | 7,323                  | 847            | 35,081        | 35,081     | -        |
| Governing board        | 16,465                                             | 16,465                 | -              | 20,558        | 20,558     |          |
| Administration         | 95,469                                             | 98,616                 | (3,147)        | 291,481       | 291,481    |          |
| Business               | 64,582                                             | 62,831                 | 1,751          | 163,935       | 163,935    |          |
| Maintenance & Op       | 115,846                                            | 101,313                | 14,533         | 256,018       | 256,018    |          |
| Bond Amortize          | -                                                  | -                      | -              | 16,011        | 16,011     |          |
| Capital                | 2,740                                              | 3,000                  | (260)          | 3,000         | 3,000      |          |
| Transportation         | -                                                  | -                      | -              | -             | -          |          |
| Brogram 200 Sorvicos   | 70 821                                             | 6/ 888                 | 5 0 2 2        | 246 210       | 246 210    |          |