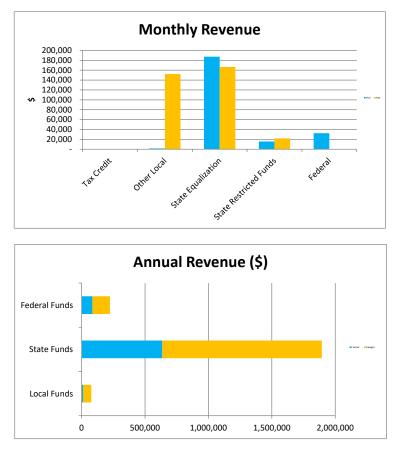

|                        |                                                    | Income Summ            | nary           |               |            |          |
|------------------------|----------------------------------------------------|------------------------|----------------|---------------|------------|----------|
|                        |                                                    |                        | YTD            |               |            |          |
| Source:                | Actual                                             | Prior Year             | Variance       | Actual        | Prior Year | Variance |
| Tax Credit             | -                                                  | 170                    | (170)          | 200           | 220        | (20      |
| Other Local            | 1,685                                              | 152,266                | (150,581)      | 10,677        | 186,222    | (175,545 |
| State Equalization     | 187,304                                            | 166,566                | 20,738         | 574,551       | 634,946    | (60,395  |
| State Restricted Funds | 15,663                                             | 21,963                 | (6,300)        | 61,816        | 50,734     | 11,082   |
| Federal                | 32,379                                             | -                      | 32,379         | 85,253        | 83,652     | 1,601    |
| Total                  | 237,031                                            | 340,965                | (103,934)      | 732,497       | 955,774    | (223,277 |
| Comments               |                                                    |                        |                |               |            |          |
| 1 Prior Year O         | ther Local includes two                            | o local grants (TEP \$ | 100,000 and Cl | FSA \$47,900) |            |          |
| 2                      |                                                    |                        |                |               |            |          |
| 3                      |                                                    |                        |                |               |            |          |
|                        |                                                    | Expense Sum            | mary           |               |            |          |
|                        |                                                    | Oct-24                 |                |               | YTD        |          |
| Source:                | Actual                                             | Prior Year             | Variance       | Actual        | Prior Year | Variance |
| Salaries/Benefits      | 121,137                                            | 76,512                 | 44,625         | 455,533       | 419,494    | 36,039   |
| Purchased Services     | 32,936                                             | 32,050                 | 886            | 182,992       | 232,886    | (49,894  |
| Supplies               | 3,560                                              | 5,706                  | (2,146)        | 68,389        | 71,669     | (3,280   |
| Other Expenses         | 6,020                                              | 893                    | 5,127          | 30,735        | 14,157     | 16,578   |
| Bond Interest and Fees | 42,556                                             | 44,550                 | (1,994)        | 42,556        | 44,550     | (1,994   |
| Capital Expenses       | -                                                  | 164,600                | (164,600)      | 2,740         | 179,621    | (176,881 |
| Total                  | 206,209                                            | 324,311                | (118,102)      | 782,945       | 962,377    | (179,432 |
|                        | rvice FY24 - Project Sea<br>Expenses for AC unit a |                        | -              |               | -          |          |
|                        |                                                    | Budget Sumn            | nary           |               |            |          |
|                        |                                                    | YTD                    |                |               | FY24       |          |
| Source:                | Actual                                             | Budget                 | Variance       | Forecasted    | Budget     | Variance |
| ADM (Days 1-100)       | 148.85                                             | 170                    | -21.15         | 151           | 170        | -19      |
| Local Funds            | 10,877                                             | 11,000                 | (123)          | 75,967        | 75,967     | -        |
| State Funds            | 636,367                                            | 641,623                | (5,256)        | 1,893,928     | 2,100,977  | (207,049 |
| Federal Funds          | 85,252                                             | 74,363                 | 10,889         | 223,088       | 444,878    | (221,790 |
| Bond Interest and fees | 42,556                                             | 44,938                 | (2,382)        | 179,750       | 179,750    | -        |
| Instruction            | 227,418                                            | 221,718                | 5,700          | 716,060       | 716,060    | -        |
| Support Students       | 105,804                                            | 105,138                | 666            | 348,331       | 348,331    | -        |
| Support Staff          | 8,170                                              | 7,323                  | 847            | 35,081        | 35,081     | -        |
| Governing board        | 16,465                                             | 16,465                 | -              | 20,558        | 20,558     |          |
| Administration         | 95,469                                             | 98,616                 | (3,147)        | 291,481       | 291,481    |          |
| Business               | 64,582                                             | 62,831                 | 1,751          | 163,935       | 163,935    |          |
| Maintenance & Op       | 115,846                                            | 101,313                | 14,533         | 256,018       | 256,018    |          |
| Bond Amortize          | -                                                  | -                      | -              | 16,011        | 16,011     |          |
| Capital                | 2,740                                              | 3,000                  | (260)          | 3,000         | 3,000      |          |
| Transportation         | -                                                  | -                      | -              | -             | -          |          |
| Brogram 200 Sorvicos   | 70 821                                             | 6/ 888                 | 5 0 2 2        | 246 210       | 246 210    |          |