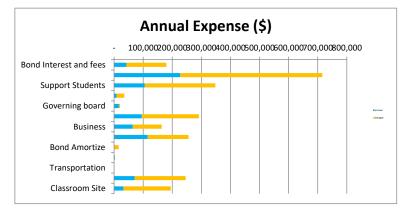

|                        |                                                    | Income Summ            | nary           |               |            |          |
|------------------------|----------------------------------------------------|------------------------|----------------|---------------|------------|----------|
|                        |                                                    |                        | YTD            |               |            |          |
| Source:                | Actual                                             | Prior Year             | Variance       | Actual        | Prior Year | Variance |
| Tax Credit             | -                                                  | 170                    | (170)          | 200           | 220        | (20      |
| Other Local            | 1,685                                              | 152,266                | (150,581)      | 10,677        | 186,222    | (175,545 |
| State Equalization     | 187,304                                            | 166,566                | 20,738         | 574,551       | 634,946    | (60,395  |
| State Restricted Funds | 15,663                                             | 21,963                 | (6,300)        | 61,816        | 50,734     | 11,082   |
| Federal                | 32,379                                             | -                      | 32,379         | 85,253        | 83,652     | 1,601    |
| Total                  | 237,031                                            | 340,965                | (103,934)      | 732,497       | 955,774    | (223,277 |
| Comments               |                                                    |                        |                |               |            |          |
| 1 Prior Year O         | ther Local includes two                            | o local grants (TEP \$ | 100,000 and Cl | FSA \$47,900) |            |          |
| 2                      |                                                    |                        |                |               |            |          |
| 3                      |                                                    |                        |                |               |            |          |
|                        |                                                    | Expense Sum            | mary           |               |            |          |
|                        |                                                    | Oct-24                 |                |               | YTD        |          |
| Source:                | Actual                                             | Prior Year             | Variance       | Actual        | Prior Year | Variance |
| Salaries/Benefits      | 121,137                                            | 76,512                 | 44,625         | 455,533       | 419,494    | 36,039   |
| Purchased Services     | 32,936                                             | 32,050                 | 886            | 182,992       | 232,886    | (49,894  |
| Supplies               | 3,560                                              | 5,706                  | (2,146)        | 68,389        | 71,669     | (3,280   |
| Other Expenses         | 6,020                                              | 893                    | 5,127          | 30,735        | 14,157     | 16,578   |
| Bond Interest and Fees | 42,556                                             | 44,550                 | (1,994)        | 42,556        | 44,550     | (1,994   |
| Capital Expenses       | -                                                  | 164,600                | (164,600)      | 2,740         | 179,621    | (176,881 |
| Total                  | 206,209                                            | 324,311                | (118,102)      | 782,945       | 962,377    | (179,432 |
|                        | rvice FY24 - Project Sea<br>Expenses for AC unit a |                        | -              |               | -          |          |
|                        |                                                    | Budget Sumn            | nary           |               |            |          |
|                        |                                                    | YTD                    |                |               | FY24       |          |
| Source:                | Actual                                             | Budget                 | Variance       | Forecasted    | Budget     | Variance |
| ADM (Days 1-100)       | 148.85                                             | 170                    | -21.15         | 151           | 170        | -19      |
| Local Funds            | 10,877                                             | 11,000                 | (123)          | 75,967        | 75,967     | -        |
| State Funds            | 636,367                                            | 641,623                | (5,256)        | 1,893,928     | 2,100,977  | (207,049 |
| Federal Funds          | 85,252                                             | 74,363                 | 10,889         | 223,088       | 444,878    | (221,790 |
| Bond Interest and fees | 42,556                                             | 44,938                 | (2,382)        | 179,750       | 179,750    | -        |
| Instruction            | 227,418                                            | 221,718                | 5,700          | 716,060       | 716,060    | -        |
| Support Students       | 105,804                                            | 105,138                | 666            | 348,331       | 348,331    | -        |
| Support Staff          | 8,170                                              | 7,323                  | 847            | 35,081        | 35,081     | -        |
| Governing board        | 16,465                                             | 16,465                 | -              | 20,558        | 20,558     |          |
| Administration         | 95,469                                             | 98,616                 | (3,147)        | 291,481       | 291,481    |          |
| Business               | 64,582                                             | 62,831                 | 1,751          | 163,935       | 163,935    |          |
| Maintenance & Op       | 115,846                                            | 101,313                | 14,533         | 256,018       | 256,018    |          |
| Bond Amortize          | -                                                  | -                      | -              | 16,011        | 16,011     |          |
| Capital                | 2,740                                              | 3,000                  | (260)          | 3,000         | 3,000      |          |
| Transportation         | -                                                  | -                      | -              | -             | -          |          |
| Brogram 200 Sorvicos   | 70 821                                             | 6/ 888                 | 5 0 2 2        | 246 210       | 246 210    |          |

64,888

<u>33,0</u>00

(32,244)

5,933

(778)

(17,353)

246,210

194,932

(278,384)

246,210

194,932

150,455

(428,839)

70,821

<u>32,2</u>22

(49,597)