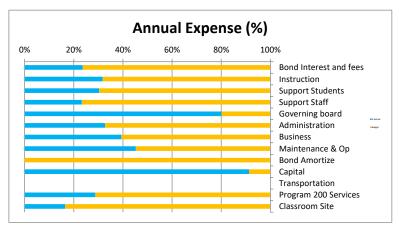

|                        |                                                    | Income Summ            | nary           |               |            |          |
|------------------------|----------------------------------------------------|------------------------|----------------|---------------|------------|----------|
|                        |                                                    |                        | YTD            |               |            |          |
| Source:                | Actual                                             | Prior Year             | Variance       | Actual        | Prior Year | Variance |
| Tax Credit             | -                                                  | 170                    | (170)          | 200           | 220        | (20      |
| Other Local            | 1,685                                              | 152,266                | (150,581)      | 10,677        | 186,222    | (175,545 |
| State Equalization     | 187,304                                            | 166,566                | 20,738         | 574,551       | 634,946    | (60,395  |
| State Restricted Funds | 15,663                                             | 21,963                 | (6,300)        | 61,816        | 50,734     | 11,082   |
| Federal                | 32,379                                             | -                      | 32,379         | 85,253        | 83,652     | 1,601    |
| Total                  | 237,031                                            | 340,965                | (103,934)      | 732,497       | 955,774    | (223,277 |
| Comments               |                                                    |                        |                |               |            |          |
| 1 Prior Year O         | ther Local includes two                            | o local grants (TEP \$ | 100,000 and Cl | FSA \$47,900) |            |          |
| 2                      |                                                    |                        |                |               |            |          |
| 3                      |                                                    |                        |                |               |            |          |
|                        |                                                    | Expense Sum            | mary           |               |            |          |
|                        |                                                    | Oct-24                 |                |               | YTD        |          |
| Source:                | Actual                                             | Prior Year             | Variance       | Actual        | Prior Year | Variance |
| Salaries/Benefits      | 121,137                                            | 76,512                 | 44,625         | 455,533       | 419,494    | 36,039   |
| Purchased Services     | 32,936                                             | 32,050                 | 886            | 182,992       | 232,886    | (49,894  |
| Supplies               | 3,560                                              | 5,706                  | (2,146)        | 68,389        | 71,669     | (3,280   |
| Other Expenses         | 6,020                                              | 893                    | 5,127          | 30,735        | 14,157     | 16,578   |
| Bond Interest and Fees | 42,556                                             | 44,550                 | (1,994)        | 42,556        | 44,550     | (1,994   |
| Capital Expenses       | -                                                  | 164,600                | (164,600)      | 2,740         | 179,621    | (176,881 |
| Total                  | 206,209                                            | 324,311                | (118,102)      | 782,945       | 962,377    | (179,432 |
|                        | rvice FY24 - Project Sea<br>Expenses for AC unit a |                        | -              |               | -          |          |
|                        |                                                    | Budget Sumn            | nary           |               |            |          |
|                        |                                                    | YTD                    |                |               | FY24       |          |
| Source:                | Actual                                             | Budget                 | Variance       | Forecasted    | Budget     | Variance |
| ADM (Days 1-100)       | 148.85                                             | 170                    | -21.15         | 151           | 170        | -19      |
| Local Funds            | 10,877                                             | 11,000                 | (123)          | 75,967        | 75,967     | -        |
| State Funds            | 636,367                                            | 641,623                | (5,256)        | 1,893,928     | 2,100,977  | (207,049 |
| Federal Funds          | 85,252                                             | 74,363                 | 10,889         | 223,088       | 444,878    | (221,790 |
| Bond Interest and fees | 42,556                                             | 44,938                 | (2,382)        | 179,750       | 179,750    | -        |
| Instruction            | 227,418                                            | 221,718                | 5,700          | 716,060       | 716,060    | -        |
| Support Students       | 105,804                                            | 105,138                | 666            | 348,331       | 348,331    | -        |
| Support Staff          | 8,170                                              | 7,323                  | 847            | 35,081        | 35,081     | -        |
| Governing board        | 16,465                                             | 16,465                 | -              | 20,558        | 20,558     |          |
| Administration         | 95,469                                             | 98,616                 | (3,147)        | 291,481       | 291,481    |          |
| Business               | 64,582                                             | 62,831                 | 1,751          | 163,935       | 163,935    |          |
| Maintenance & Op       | 115,846                                            | 101,313                | 14,533         | 256,018       | 256,018    |          |
| Bond Amortize          | -                                                  | -                      | -              | 16,011        | 16,011     |          |
| Capital                | 2,740                                              | 3,000                  | (260)          | 3,000         | 3,000      |          |
| Transportation         | -                                                  | -                      | -              | -             | -          |          |
| Brogram 200 Sorvicos   | 70 821                                             | 6/ 888                 | 5 0 2 2        | 246 210       | 246 210    |          |

64,888

<u>33,0</u>00

(32,244)

5,933

(778)

(17,353)

246,210

194,932

(278,384)

246,210

194,932

150,455

(428,839)

70,821

<u>32,2</u>22

(49,597)