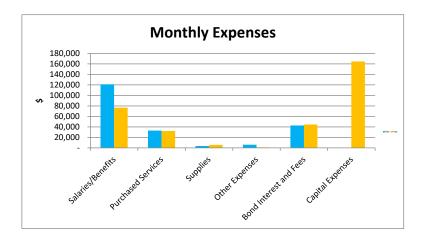

|                        |                                                    | Income Summ            | nary           |               |            |          |
|------------------------|----------------------------------------------------|------------------------|----------------|---------------|------------|----------|
|                        |                                                    |                        | YTD            |               |            |          |
| Source:                | Actual                                             | Prior Year             | Variance       | Actual        | Prior Year | Variance |
| Tax Credit             | -                                                  | 170                    | (170)          | 200           | 220        | (20      |
| Other Local            | 1,685                                              | 152,266                | (150,581)      | 10,677        | 186,222    | (175,545 |
| State Equalization     | 187,304                                            | 166,566                | 20,738         | 574,551       | 634,946    | (60,395  |
| State Restricted Funds | 15,663                                             | 21,963                 | (6,300)        | 61,816        | 50,734     | 11,082   |
| Federal                | 32,379                                             | -                      | 32,379         | 85,253        | 83,652     | 1,601    |
| Total                  | 237,031                                            | 340,965                | (103,934)      | 732,497       | 955,774    | (223,277 |
| Comments               |                                                    |                        |                |               |            |          |
| 1 Prior Year O         | ther Local includes two                            | o local grants (TEP \$ | 100,000 and Cl | FSA \$47,900) |            |          |
| 2                      |                                                    |                        |                |               |            |          |
| 3                      |                                                    |                        |                |               |            |          |
|                        |                                                    | Expense Sum            | mary           |               |            |          |
|                        |                                                    | Oct-24                 |                |               | YTD        |          |
| Source:                | Actual                                             | Prior Year             | Variance       | Actual        | Prior Year | Variance |
| Salaries/Benefits      | 121,137                                            | 76,512                 | 44,625         | 455,533       | 419,494    | 36,039   |
| Purchased Services     | 32,936                                             | 32,050                 | 886            | 182,992       | 232,886    | (49,894  |
| Supplies               | 3,560                                              | 5,706                  | (2,146)        | 68,389        | 71,669     | (3,280   |
| Other Expenses         | 6,020                                              | 893                    | 5,127          | 30,735        | 14,157     | 16,578   |
| Bond Interest and Fees | 42,556                                             | 44,550                 | (1,994)        | 42,556        | 44,550     | (1,994   |
| Capital Expenses       | -                                                  | 164,600                | (164,600)      | 2,740         | 179,621    | (176,881 |
| Total                  | 206,209                                            | 324,311                | (118,102)      | 782,945       | 962,377    | (179,432 |
|                        | rvice FY24 - Project Sea<br>Expenses for AC unit a |                        | -              |               | -          |          |
|                        |                                                    | Budget Sumn            | nary           |               |            |          |
|                        |                                                    | YTD                    |                |               | FY24       |          |
| Source:                | Actual                                             | Budget                 | Variance       | Forecasted    | Budget     | Variance |
| ADM (Days 1-100)       | 148.85                                             | 170                    | -21.15         | 151           | 170        | -19      |
| Local Funds            | 10,877                                             | 11,000                 | (123)          | 75,967        | 75,967     | -        |
| State Funds            | 636,367                                            | 641,623                | (5,256)        | 1,893,928     | 2,100,977  | (207,049 |
| Federal Funds          | 85,252                                             | 74,363                 | 10,889         | 223,088       | 444,878    | (221,790 |
| Bond Interest and fees | 42,556                                             | 44,938                 | (2,382)        | 179,750       | 179,750    | -        |
| Instruction            | 227,418                                            | 221,718                | 5,700          | 716,060       | 716,060    | -        |
| Support Students       | 105,804                                            | 105,138                | 666            | 348,331       | 348,331    | -        |
| Support Staff          | 8,170                                              | 7,323                  | 847            | 35,081        | 35,081     | -        |
| Governing board        | 16,465                                             | 16,465                 | -              | 20,558        | 20,558     |          |
| Administration         | 95,469                                             | 98,616                 | (3,147)        | 291,481       | 291,481    |          |
| Business               | 64,582                                             | 62,831                 | 1,751          | 163,935       | 163,935    |          |
| Maintenance & Op       | 115,846                                            | 101,313                | 14,533         | 256,018       | 256,018    |          |
| Bond Amortize          | -                                                  | -                      | -              | 16,011        | 16,011     |          |
| Capital                | 2,740                                              | 3,000                  | (260)          | 3,000         | 3,000      |          |
| Transportation         | -                                                  | -                      | -              | -             | -          |          |
| Brogram 200 Sorvicos   | 70 821                                             | 6/ 888                 | 5 0 2 2        | 246 210       | 246 210    |          |