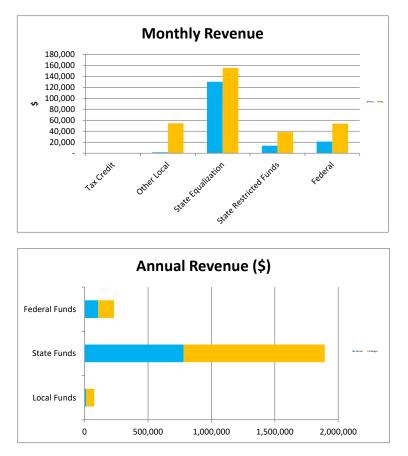

|                                                                                                                                                                                                                                                                                                  |                                                                                                                                                                       | Income Sumn                                                                                                                                                                                                        | nary                                                                                                                                                                                           |                                                                                                                                                                                                     |                                                                                                                                                                                  |                             |
|--------------------------------------------------------------------------------------------------------------------------------------------------------------------------------------------------------------------------------------------------------------------------------------------------|-----------------------------------------------------------------------------------------------------------------------------------------------------------------------|--------------------------------------------------------------------------------------------------------------------------------------------------------------------------------------------------------------------|------------------------------------------------------------------------------------------------------------------------------------------------------------------------------------------------|-----------------------------------------------------------------------------------------------------------------------------------------------------------------------------------------------------|----------------------------------------------------------------------------------------------------------------------------------------------------------------------------------|-----------------------------|
|                                                                                                                                                                                                                                                                                                  |                                                                                                                                                                       | YTD                                                                                                                                                                                                                |                                                                                                                                                                                                |                                                                                                                                                                                                     |                                                                                                                                                                                  |                             |
| Source:                                                                                                                                                                                                                                                                                          | Actual                                                                                                                                                                | Prior Year                                                                                                                                                                                                         | Variance                                                                                                                                                                                       | Actual                                                                                                                                                                                              | Prior Year                                                                                                                                                                       | Variance                    |
| Tax Credit                                                                                                                                                                                                                                                                                       | -                                                                                                                                                                     | 230                                                                                                                                                                                                                | (230)                                                                                                                                                                                          | 200                                                                                                                                                                                                 | 450                                                                                                                                                                              | (250                        |
| Other Local                                                                                                                                                                                                                                                                                      | 1,709                                                                                                                                                                 | 54,589                                                                                                                                                                                                             | (52,880)                                                                                                                                                                                       | 12,389                                                                                                                                                                                              | 240,812                                                                                                                                                                          | (228,423                    |
| State Equalization                                                                                                                                                                                                                                                                               | 130,110                                                                                                                                                               | 155,516                                                                                                                                                                                                            | (25,406)                                                                                                                                                                                       | 704,661                                                                                                                                                                                             | 790,461                                                                                                                                                                          | (85,800                     |
| State Restricted Funds                                                                                                                                                                                                                                                                           | 13,822                                                                                                                                                                | 38,487                                                                                                                                                                                                             | (24,665)                                                                                                                                                                                       | 75,637                                                                                                                                                                                              | 89,221                                                                                                                                                                           | (13,584                     |
| Federal                                                                                                                                                                                                                                                                                          | 21,224                                                                                                                                                                | 53,986                                                                                                                                                                                                             | (32,762)                                                                                                                                                                                       | 106,476                                                                                                                                                                                             | 137,638                                                                                                                                                                          | (31,162                     |
| Total                                                                                                                                                                                                                                                                                            | 166,865                                                                                                                                                               | 302,808                                                                                                                                                                                                            | (135,943)                                                                                                                                                                                      | 899,363                                                                                                                                                                                             | 1,258,582                                                                                                                                                                        | (359,219                    |
| Comments<br>1 Prior Year O<br>2<br>3                                                                                                                                                                                                                                                             | ther Local includes two lo                                                                                                                                            | ocal grants (TEP \$2                                                                                                                                                                                               | 100,000 and CF                                                                                                                                                                                 | SA \$85,800)                                                                                                                                                                                        |                                                                                                                                                                                  |                             |
|                                                                                                                                                                                                                                                                                                  | -                                                                                                                                                                     | Expense Sumr                                                                                                                                                                                                       | nary                                                                                                                                                                                           |                                                                                                                                                                                                     |                                                                                                                                                                                  |                             |
|                                                                                                                                                                                                                                                                                                  | Nov-24                                                                                                                                                                |                                                                                                                                                                                                                    | YTD                                                                                                                                                                                            |                                                                                                                                                                                                     |                                                                                                                                                                                  |                             |
| Source:                                                                                                                                                                                                                                                                                          | Actual                                                                                                                                                                | Prior Year                                                                                                                                                                                                         | Variance                                                                                                                                                                                       | Actual                                                                                                                                                                                              | Prior Year                                                                                                                                                                       | Variance                    |
| Salaries/Benefits                                                                                                                                                                                                                                                                                | 117,433                                                                                                                                                               | 157,837                                                                                                                                                                                                            | (40,404)                                                                                                                                                                                       | 584,672                                                                                                                                                                                             | 577,332                                                                                                                                                                          | 7,340                       |
| Purchased Services                                                                                                                                                                                                                                                                               | 26,799                                                                                                                                                                | 29,225                                                                                                                                                                                                             | (2,426)                                                                                                                                                                                        | 219,052                                                                                                                                                                                             | 260,485                                                                                                                                                                          | (41,433                     |
| Supplies                                                                                                                                                                                                                                                                                         | 2,236                                                                                                                                                                 | 3,011                                                                                                                                                                                                              | (775)                                                                                                                                                                                          | 72,189                                                                                                                                                                                              | 74,680                                                                                                                                                                           | (2,491                      |
| Other Expenses                                                                                                                                                                                                                                                                                   | 4,632                                                                                                                                                                 | 3,608                                                                                                                                                                                                              | 1,024                                                                                                                                                                                          | 23,684                                                                                                                                                                                              | 18,536                                                                                                                                                                           | 5,148                       |
| Bond Interest and Fees                                                                                                                                                                                                                                                                           | -                                                                                                                                                                     | -                                                                                                                                                                                                                  | -                                                                                                                                                                                              | 42,556                                                                                                                                                                                              | 44,550                                                                                                                                                                           | (1,994                      |
| Capital Expenses                                                                                                                                                                                                                                                                                 | -                                                                                                                                                                     | 47,900                                                                                                                                                                                                             | (47,900)                                                                                                                                                                                       | 2,740                                                                                                                                                                                               | 227,522                                                                                                                                                                          | (224,782                    |
| cupitul Experises                                                                                                                                                                                                                                                                                |                                                                                                                                                                       |                                                                                                                                                                                                                    | 1                                                                                                                                                                                              |                                                                                                                                                                                                     | 1 202 105                                                                                                                                                                        | 1250 242                    |
| Total Comments 1 Prchased Se                                                                                                                                                                                                                                                                     | 151,100<br>rvice FY24 - Project Searcl<br>I Expenses for AC unit and                                                                                                  |                                                                                                                                                                                                                    |                                                                                                                                                                                                |                                                                                                                                                                                                     | 1,203,105                                                                                                                                                                        | (258,212                    |
| Total Comments 1 Prchased Se                                                                                                                                                                                                                                                                     | rvice FY24 - Project Searcl                                                                                                                                           | h \$35K Purchased<br>I Dell Computers,                                                                                                                                                                             | Service, Ribbit<br>HVAC and Sola                                                                                                                                                               | , PowerSchool,                                                                                                                                                                                      | <u> </u>                                                                                                                                                                         | (258,212                    |
| Total Comments 1 Prchased Se 2 FY24 Capita                                                                                                                                                                                                                                                       | rvice FY24 - Project Searcl                                                                                                                                           | h \$35K Purchased<br>I Dell Computers,<br>Budget Summ                                                                                                                                                              | Service, Ribbit<br>HVAC and Sola                                                                                                                                                               | , PowerSchool,                                                                                                                                                                                      | ESI                                                                                                                                                                              | (258,212                    |
| Total Comments 1 Prchased Se 2 FY24 Capita 3                                                                                                                                                                                                                                                     | rvice FY24 - Project Searcl<br>I Expenses for AC unit and                                                                                                             | h \$35K Purchased<br>I Dell Computers,<br><b>Budget Sumn</b><br>YTD                                                                                                                                                | Service, Ribbit<br>HVAC and Sola                                                                                                                                                               | , PowerSchool,<br>r                                                                                                                                                                                 | ESI<br>FY24                                                                                                                                                                      |                             |
| Total Comments 1 Prchased Se 2 FY24 Capita 3 Source:                                                                                                                                                                                                                                             | rvice FY24 - Project Search<br>I Expenses for AC unit and<br>Actual                                                                                                   | h \$35K Purchased<br>I Dell Computers,<br><b>Budget Sumn</b><br>YTD<br>Budget                                                                                                                                      | Service, Ribbit<br>HVAC and Sola<br>hary<br>Variance                                                                                                                                           | , PowerSchool,<br>r<br>Forecasted                                                                                                                                                                   | ESI<br>FY24<br>Budget                                                                                                                                                            | Variance                    |
| Total Comments 1 Prchased Se 2 FY24 Capita 3 Source: ADM (Days 1-100)                                                                                                                                                                                                                            | rvice FY24 - Project Search<br>I Expenses for AC unit and<br>Actual<br>148.17                                                                                         | h \$35K Purchased<br>I Dell Computers,<br><b>Budget Sumn</b><br>YTD<br>Budget<br>170                                                                                                                               | Service, Ribbit<br>HVAC and Sola<br>hary<br>Variance<br>-21.83                                                                                                                                 | , PowerSchool,<br>r<br>Forecasted<br>148                                                                                                                                                            | FY24<br>Budget<br>170                                                                                                                                                            |                             |
| Total Comments 1 Prchased Se 2 FY24 Capita 3 Source: ADM (Days 1-100) Local Funds                                                                                                                                                                                                                | Actual<br>148.17<br>12,591                                                                                                                                            | h \$35K Purchased<br>I Dell Computers,<br>Budget Summ<br>YTD<br>Budget<br>170<br>13,000                                                                                                                            | Service, Ribbit<br>HVAC and Sola<br>hary<br>Variance<br>-21.83<br>(409)                                                                                                                        | , PowerSchool,<br>r<br>Forecasted<br>148<br>75,967                                                                                                                                                  | FY24<br>Budget<br>170<br>75,967                                                                                                                                                  | Variance<br>-22             |
| Total Comments 1 Prchased Se 2 FY24 Capita 3 Source: ADM (Days 1-100) Local Funds State Funds                                                                                                                                                                                                    | Actual<br>148.17<br>780,299                                                                                                                                           | h \$35K Purchased<br>I Dell Computers,<br>Budget Summ<br>YTD<br>Budget<br>170<br>13,000<br>789,137                                                                                                                 | Service, Ribbit<br>HVAC and Sola<br>hary<br>Variance<br>-21.83<br>(409)<br>(8,838)                                                                                                             | , PowerSchool,<br>r<br>Forecasted<br>148<br>75,967<br>1,893,928                                                                                                                                     | FY24<br>Budget<br>170<br>75,967<br>2,100,977                                                                                                                                     | Variance<br>-22<br>(207,049 |
| Total Comments 1 Prchased Se 2 FY24 Capita 3 Source: ADM (Days 1-100) Local Funds State Funds Federal Funds                                                                                                                                                                                      | Actual<br>Actual<br>148.17<br>780,299<br>106,476                                                                                                                      | h \$35K Purchased<br>I Dell Computers,<br><u>Budget Summ</u><br>YTD<br>Budget<br>170<br>13,000<br>789,137<br>92,953                                                                                                | Service, Ribbit<br>HVAC and Sola<br>hary<br>Variance<br>-21.83<br>(409)<br>(8,838)<br>13,523                                                                                                   | Forecasted<br>148<br>75,967<br>1,893,928<br>231,349                                                                                                                                                 | FY24<br>Budget<br>170<br>75,967<br>2,100,977<br>444,878                                                                                                                          | Variance<br>-22<br>-27,049  |
| Total Comments 1 Prchased Se 2 FY24 Capita 3 Source: ADM (Days 1-100) Local Funds State Funds Federal Funds Bond Interest and fees                                                                                                                                                               | Actual<br>Actual<br>148.17<br>12,591<br>780,299<br>106,476<br>42,556                                                                                                  | h \$35K Purchased<br>I Dell Computers,<br>YTD<br>Budget<br>170<br>13,000<br>789,137<br>92,953<br>44,938                                                                                                            | Service, Ribbit<br>HVAC and Sola<br>hary<br>Variance<br>-21.83<br>(409)<br>(8,838)<br>13,523<br>(2,382)                                                                                        | Forecasted<br>148<br>75,967<br>1,893,928<br>231,349<br>179,750                                                                                                                                      | FY24<br>Budget<br>170<br>75,967<br>2,100,977<br>444,878<br>179,750                                                                                                               | Variance<br>-22<br>-27,049  |
| Total Comments 1 Prchased Se 2 FY24 Capita 3 Source: ADM (Days 1-100) Local Funds State Funds Federal Funds Bond Interest and fees Instruction                                                                                                                                                   | Actual<br>Actual<br>148.17<br>12,591<br>780,299<br>106,476<br>42,556<br>287,559                                                                                       | h \$35K Purchased<br>I Dell Computers,<br>YTD<br>Budget<br>170<br>13,000<br>789,137<br>92,953<br>44,938<br>276,645                                                                                                 | Service, Ribbit<br>HVAC and Sola<br>hary<br>Variance<br>-21.83<br>(409)<br>(8,838)<br>13,523<br>(2,382)<br>10,914                                                                              | Forecasted<br>148<br>75,967<br>1,893,928<br>231,349<br>179,750<br>716,060                                                                                                                           | FY24<br>Budget<br>170<br>75,967<br>2,100,977<br>444,878<br>179,750<br>716,060                                                                                                    | Variance<br>-22<br>(207,049 |
| Total Comments 1 Prchased Se 2 FY24 Capita 3 Source: ADM (Days 1-100) Local Funds State Funds Federal Funds Bond Interest and fees Instruction Support Students                                                                                                                                  | Actual<br>Actual<br>148.17<br>12,591<br>780,299<br>106,476<br>42,556<br>287,559<br>137,261                                                                            | h \$35K Purchased<br>d Dell Computers,<br>YTD<br>Budget<br>170<br>13,000<br>789,137<br>92,953<br>44,938<br>276,645<br>133,749                                                                                      | Service, Ribbit<br>HVAC and Sola<br>hary<br>Variance<br>-21.83<br>(409)<br>(8,838)<br>13,523<br>(2,382)<br>10,914<br>3,512                                                                     | Forecasted<br>148<br>75,967<br>1,893,928<br>231,349<br>179,750<br>716,060<br>348,331                                                                                                                | FY24<br>Budget<br>170<br>75,967<br>2,100,977<br>444,878<br>179,750<br>716,060<br>348,331                                                                                         | Variance<br>-22<br>(207,049 |
| Total Comments 1 Prchased Se 2 FY24 Capita 3 Source: ADM (Days 1-100) Local Funds State Funds Federal Funds Bond Interest and fees Instruction Support Students Support Staff                                                                                                                    | Actual<br>Actual<br>148.17<br>12,591<br>780,299<br>106,476<br>42,556<br>287,559<br>137,261<br>8,173                                                                   | h \$35K Purchased<br>d Dell Computers,<br><u>Budget Summ</u><br>YTD<br>Budget<br>170<br>13,000<br>789,137<br>92,953<br>44,938<br>276,645<br>133,749<br>8,100                                                       | Service, Ribbit<br>HVAC and Sola<br>hary<br>Variance<br>-21.83<br>(409)<br>(8,838)<br>13,523<br>(2,382)<br>10,914                                                                              | Forecasted<br>148<br>75,967<br>1,893,928<br>231,349<br>179,750<br>716,060<br>348,331<br>35,081                                                                                                      | FY24<br>Budget<br>170<br>75,967<br>2,100,977<br>444,878<br>179,750<br>716,060<br>348,331<br>35,081                                                                               | Variance<br>-22<br>(207,049 |
| Total Comments 1 Prchased Se 2 FY24 Capita 3 Source: ADM (Days 1-100) Local Funds State Funds Federal Funds Bond Interest and fees Instruction Support Students Support Staff Governing board                                                                                                    | Actual<br>Actual<br>148.17<br>12,591<br>780,299<br>106,476<br>42,556<br>287,559<br>137,261<br>8,173<br>18,768                                                         | h \$35K Purchased<br>I Dell Computers,<br>YTD<br>Budget Summ<br>170<br>13,000<br>789,137<br>92,953<br>44,938<br>276,645<br>133,749<br>8,100<br>18,768                                                              | Service, Ribbit<br>HVAC and Sola<br>hary<br>Variance<br>-21.83<br>(409)<br>(8,838)<br>13,523<br>(2,382)<br>10,914<br>3,512<br>73<br>-                                                          | Forecasted<br>148<br>75,967<br>1,893,928<br>231,349<br>179,750<br>716,060<br>348,331<br>35,081<br>20,558                                                                                            | FY24<br>Budget<br>170<br>75,967<br>2,100,977<br>444,878<br>179,750<br>716,060<br>348,331<br>35,081<br>20,558                                                                     | Variance<br>-22<br>-27,049  |
| Total Comments 1 Prchased Se 2 FY24 Capita 3 Source: ADM (Days 1-100) Local Funds State Funds Federal Funds Bond Interest and fees Instruction Support Students Support Staff Governing board Administration                                                                                     | Actual<br>Actual<br>148.17<br>12,591<br>780,299<br>106,476<br>42,556<br>287,559<br>137,261<br>8,173<br>18,768<br>116,498                                              | h \$35K Purchased<br>I Dell Computers,<br>YTD<br>Budget Summ<br>170<br>13,000<br>789,137<br>92,953<br>44,938<br>276,645<br>133,749<br>8,100<br>18,768<br>122,724                                                   | Service, Ribbit<br>HVAC and Sola<br>hary<br>Variance<br>-21.83<br>(409)<br>(8,838)<br>13,523<br>(2,382)<br>10,914<br>3,512<br>73<br>-<br>(6,226)                                               | Forecasted<br>148<br>75,967<br>1,893,928<br>231,349<br>179,750<br>716,060<br>348,331<br>35,081<br>20,558<br>291,481                                                                                 | FY24<br>Budget<br>170<br>75,967<br>2,100,977<br>444,878<br>179,750<br>716,060<br>348,331<br>35,081<br>20,558<br>291,481                                                          | Variance<br>-22<br>(207,049 |
| Total Comments 1 Prchased Se 2 FY24 Capita 3 Source: ADM (Days 1-100) Local Funds State Funds Bond Interest and fees Instruction Support Students Support Staff Governing board Administration Business                                                                                          | Actual<br>Actual<br>148.17<br>12,591<br>780,299<br>106,476<br>42,556<br>287,559<br>137,261<br>8,173<br>18,768<br>116,498<br>77,528                                    | h \$35K Purchased<br>i Dell Computers,<br><u>Budget Summ</u><br>YTD<br>Budget<br>170<br>13,000<br>789,137<br>92,953<br>44,938<br>276,645<br>133,749<br>8,100<br>18,768<br>122,724<br>75,793                        | Service, Ribbit<br>HVAC and Sola<br>hary<br>Variance<br>-21.83<br>(409)<br>(8,838)<br>13,523<br>(2,382)<br>10,914<br>3,512<br>73<br>-<br>(6,226)<br>1,735                                      | Forecasted<br>148<br>75,967<br>1,893,928<br>231,349<br>179,750<br>716,060<br>348,331<br>35,081<br>20,558<br>291,481<br>163,935                                                                      | FY24<br>Budget<br>170<br>75,967<br>2,100,977<br>444,878<br>179,750<br>716,060<br>348,331<br>35,081<br>20,558<br>291,481<br>163,935                                               | Variance<br>-22<br>(207,049 |
| Total Comments 1 Prchased Se 2 FY24 Capita 3 Source: ADM (Days 1-100) Local Funds Federal Funds Bond Interest and fees Instruction Support Students Support Staff Governing board Administration Business Maintenance & Op                                                                       | Actual<br>Actual<br>148.17<br>12,591<br>780,299<br>106,476<br>42,556<br>287,559<br>137,261<br>8,173<br>18,768<br>116,498                                              | h \$35K Purchased<br>I Dell Computers,<br>YTD<br>Budget Summ<br>170<br>13,000<br>789,137<br>92,953<br>44,938<br>276,645<br>133,749<br>8,100<br>18,768<br>122,724                                                   | Service, Ribbit<br>HVAC and Sola<br>hary<br>Variance<br>-21.83<br>(409)<br>(8,838)<br>13,523<br>(2,382)<br>10,914<br>3,512<br>73<br>-<br>(6,226)                                               | Forecasted<br>148<br>75,967<br>1,893,928<br>231,349<br>179,750<br>716,060<br>348,331<br>35,081<br>20,558<br>291,481<br>163,935<br>256,018                                                           | FY24<br>Budget<br>170<br>2,100,977<br>444,878<br>179,750<br>716,060<br>348,331<br>35,081<br>20,558<br>291,481<br>163,935<br>256,018                                              | Variance<br>-22<br>(207,049 |
| Total Comments 1 Prchased Se 2 FY24 Capita 3 Source: ADM (Days 1-100) Local Funds State Funds Federal Funds Bond Interest and fees Instruction Support Students Support Staff Governing board Administration Business Maintenance & Op Bond Amortize                                             | Actual<br>Actual<br>148.17<br>12,591<br>780,299<br>106,476<br>42,556<br>287,559<br>137,261<br>8,173<br>18,768<br>116,498<br>77,528<br>134,469                         | h \$35K Purchased<br>i Dell Computers,<br><u>Budget Summ</u><br>YTD<br>Budget<br>170<br>13,000<br>789,137<br>92,953<br>44,938<br>276,645<br>133,749<br>8,100<br>18,768<br>122,724<br>75,793<br>129,205             | Service, Ribbit<br>HVAC and Sola<br>hary<br>Variance<br>-21.83<br>(409)<br>(8,838)<br>13,523<br>(2,382)<br>10,914<br>3,512<br>73<br>-<br>(6,226)<br>1,735<br>5,264<br>-                        | PowerSchool,<br>r<br>Forecasted<br>148<br>75,967<br>1,893,928<br>231,349<br>179,750<br>716,060<br>348,331<br>35,081<br>20,558<br>291,481<br>163,935<br>256,018<br>16,011                            | FY24<br>Budget<br>170<br>75,967<br>2,100,977<br>444,878<br>179,750<br>716,060<br>348,331<br>35,081<br>20,558<br>291,481<br>163,935<br>256,018<br>16,011                          | Variance<br>-22<br>(207,049 |
| Total Comments 1 Prchased Se 2 FY24 Capita 3 Source: ADM (Days 1-100) Local Funds State Funds Federal Funds Bond Interest and fees Instruction Support Students Support Staff Governing board Administration Business Maintenance & Op Bond Amortize Capital                                     | Actual<br>Actual<br>148.17<br>12,591<br>780,299<br>106,476<br>42,556<br>287,559<br>137,261<br>8,173<br>18,768<br>116,498<br>77,528                                    | h \$35K Purchased<br>i Dell Computers,<br><u>Budget Summ</u><br>YTD<br>Budget<br>170<br>13,000<br>789,137<br>92,953<br>44,938<br>276,645<br>133,749<br>8,100<br>18,768<br>122,724<br>75,793                        | Service, Ribbit<br>HVAC and Sola<br>hary<br>Variance<br>-21.83<br>(409)<br>(8,838)<br>13,523<br>(2,382)<br>10,914<br>3,512<br>73<br>-<br>(6,226)<br>1,735                                      | Forecasted<br>148<br>75,967<br>1,893,928<br>231,349<br>179,750<br>716,060<br>348,331<br>35,081<br>20,558<br>291,481<br>163,935<br>256,018                                                           | FY24<br>Budget<br>170<br>2,100,977<br>444,878<br>179,750<br>716,060<br>348,331<br>35,081<br>20,558<br>291,481<br>163,935<br>256,018                                              | Variance<br>-22<br>(207,049 |
| Total Comments 1 Prchased Se 2 FY24 Capita 3 Source: ADM (Days 1-100) Local Funds State Funds Federal Funds Bond Interest and fees Instruction Support Students Support Staff Governing board Administration Business Maintenance & Op Bond Amortize Capital Transportation                      | Actual<br>Actual<br>148.17<br>12,591<br>780,299<br>106,476<br>42,556<br>287,559<br>137,261<br>8,173<br>18,768<br>116,498<br>77,528<br>134,469<br>-<br>2,740           | h \$35K Purchased<br>i Dell Computers,<br>YTD<br>Budget Summ<br>170<br>13,000<br>789,137<br>92,953<br>44,938<br>276,645<br>133,749<br>8,100<br>18,768<br>122,724<br>75,793<br>129,205<br>-<br>3,000                | Service, Ribbit<br>HVAC and Sola<br>hary<br>Variance<br>-21.83<br>(409)<br>(8,838)<br>13,523<br>(2,382)<br>10,914<br>3,512<br>73<br>-<br>(6,226)<br>1,735<br>5,264<br>-<br>(260)<br>-          | , PowerSchool,<br>r<br>Forecasted<br>148<br>75,967<br>1,893,928<br>231,349<br>179,750<br>716,060<br>348,331<br>35,081<br>20,558<br>291,481<br>163,935<br>256,018<br>16,011<br>3,000                 | FY24<br>Budget<br>170<br>75,967<br>2,100,977<br>444,878<br>179,750<br>716,060<br>348,331<br>35,081<br>20,558<br>291,481<br>163,935<br>256,018<br>16,011<br>3,000                 | Variance<br>-22<br>(207,049 |
| Total Comments 1 Prchased Se 2 FY24 Capita 3 Source: ADM (Days 1-100) Local Funds State Funds Federal Funds Bond Interest and fees Instruction Support Students Support Staff Governing board Administration Business Maintenance & Op Bond Amortize Capital Transportation Program 200 Services | Actual<br>Actual<br>148.17<br>12,591<br>780,299<br>106,476<br>42,556<br>287,559<br>137,261<br>8,173<br>18,768<br>116,498<br>77,528<br>134,469<br>2,740<br>-<br>86,121 | h \$35K Purchased<br>i Dell Computers,<br>YTD<br>Budget Summ<br>YTD<br>13,000<br>789,137<br>92,953<br>44,938<br>276,645<br>133,749<br>8,100<br>18,768<br>122,724<br>75,793<br>129,205<br>-<br>3,000<br>-<br>85,035 | Service, Ribbit<br>HVAC and Sola<br>hary<br>Variance<br>-21.83<br>(409)<br>(8,838)<br>13,523<br>(2,382)<br>10,914<br>3,512<br>73<br>-<br>(6,226)<br>1,735<br>5,264<br>-<br>(260)<br>-<br>1,086 | , PowerSchool,<br>r<br>Forecasted<br>148<br>75,967<br>1,893,928<br>231,349<br>179,750<br>716,060<br>348,331<br>35,081<br>20,558<br>291,481<br>163,935<br>256,018<br>16,011<br>3,000<br>-<br>246,210 | FY24<br>Budget<br>170<br>75,967<br>2,100,977<br>444,878<br>179,750<br>716,060<br>348,331<br>35,081<br>20,558<br>291,481<br>163,935<br>256,018<br>16,011<br>3,000<br>-<br>246,210 | Variance<br>-22<br>(207,049 |
| Total Comments 1 Prchased Se 2 FY24 Capita 3 Source: ADM (Days 1-100) Local Funds Federal Funds Bond Interest and fees Instruction Support Students Support Staff Governing board Administration Business Maintenance & Op                                                                       | Actual<br>Actual<br>148.17<br>12,591<br>780,299<br>106,476<br>42,556<br>287,559<br>137,261<br>8,173<br>18,768<br>116,498<br>77,528<br>134,469<br>-<br>2,740           | h \$35K Purchased<br>i Dell Computers,<br>YTD<br>Budget Summ<br>170<br>13,000<br>789,137<br>92,953<br>44,938<br>276,645<br>133,749<br>8,100<br>18,768<br>122,724<br>75,793<br>129,205<br>-<br>3,000                | Service, Ribbit<br>HVAC and Sola<br>hary<br>Variance<br>-21.83<br>(409)<br>(8,838)<br>13,523<br>(2,382)<br>10,914<br>3,512<br>73<br>-<br>(6,226)<br>1,735<br>5,264<br>-<br>(260)<br>-          | , PowerSchool,<br>r<br>Forecasted<br>148<br>75,967<br>1,893,928<br>231,349<br>179,750<br>716,060<br>348,331<br>35,081<br>20,558<br>291,481<br>163,935<br>256,018<br>16,011<br>3,000                 | FY24<br>Budget<br>170<br>75,967<br>2,100,977<br>444,878<br>179,750<br>716,060<br>348,331<br>35,081<br>20,558<br>291,481<br>163,935<br>256,018<br>16,011<br>3,000                 |                             |