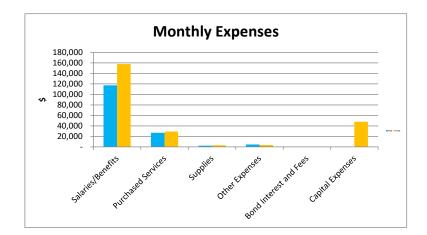

|                                                                                                                                                                                                                                                                                                  |                                                                                                                                                                       | Income Sumn                                                                                                                                                                                                        | nary                                                                                                                                                                                           |                                                                                                                                                                                                     |                                                                                                                                                                                  |                             |
|--------------------------------------------------------------------------------------------------------------------------------------------------------------------------------------------------------------------------------------------------------------------------------------------------|-----------------------------------------------------------------------------------------------------------------------------------------------------------------------|--------------------------------------------------------------------------------------------------------------------------------------------------------------------------------------------------------------------|------------------------------------------------------------------------------------------------------------------------------------------------------------------------------------------------|-----------------------------------------------------------------------------------------------------------------------------------------------------------------------------------------------------|----------------------------------------------------------------------------------------------------------------------------------------------------------------------------------|-----------------------------|
|                                                                                                                                                                                                                                                                                                  |                                                                                                                                                                       | YTD                                                                                                                                                                                                                |                                                                                                                                                                                                |                                                                                                                                                                                                     |                                                                                                                                                                                  |                             |
| Source:                                                                                                                                                                                                                                                                                          | Actual                                                                                                                                                                | Prior Year                                                                                                                                                                                                         | Variance                                                                                                                                                                                       | Actual                                                                                                                                                                                              | Prior Year                                                                                                                                                                       | Variance                    |
| Tax Credit                                                                                                                                                                                                                                                                                       | -                                                                                                                                                                     | 230                                                                                                                                                                                                                | (230)                                                                                                                                                                                          | 200                                                                                                                                                                                                 | 450                                                                                                                                                                              | (250                        |
| Other Local                                                                                                                                                                                                                                                                                      | 1,709                                                                                                                                                                 | 54,589                                                                                                                                                                                                             | (52,880)                                                                                                                                                                                       | 12,389                                                                                                                                                                                              | 240,812                                                                                                                                                                          | (228,423                    |
| State Equalization                                                                                                                                                                                                                                                                               | 130,110                                                                                                                                                               | 155,516                                                                                                                                                                                                            | (25,406)                                                                                                                                                                                       | 704,661                                                                                                                                                                                             | 790,461                                                                                                                                                                          | (85,800                     |
| State Restricted Funds                                                                                                                                                                                                                                                                           | 13,822                                                                                                                                                                | 38,487                                                                                                                                                                                                             | (24,665)                                                                                                                                                                                       | 75,637                                                                                                                                                                                              | 89,221                                                                                                                                                                           | (13,584                     |
| Federal                                                                                                                                                                                                                                                                                          | 21,224                                                                                                                                                                | 53,986                                                                                                                                                                                                             | (32,762)                                                                                                                                                                                       | 106,476                                                                                                                                                                                             | 137,638                                                                                                                                                                          | (31,162                     |
| Total                                                                                                                                                                                                                                                                                            | 166,865                                                                                                                                                               | 302,808                                                                                                                                                                                                            | (135,943)                                                                                                                                                                                      | 899,363                                                                                                                                                                                             | 1,258,582                                                                                                                                                                        | (359,219                    |
| Comments<br>1 Prior Year O<br>2<br>3                                                                                                                                                                                                                                                             | ther Local includes two lo                                                                                                                                            | ocal grants (TEP \$2                                                                                                                                                                                               | 100,000 and CF                                                                                                                                                                                 | SA \$85,800)                                                                                                                                                                                        |                                                                                                                                                                                  |                             |
|                                                                                                                                                                                                                                                                                                  | -                                                                                                                                                                     | Expense Sumr                                                                                                                                                                                                       | nary                                                                                                                                                                                           |                                                                                                                                                                                                     |                                                                                                                                                                                  |                             |
|                                                                                                                                                                                                                                                                                                  | Nov-24                                                                                                                                                                |                                                                                                                                                                                                                    | YTD                                                                                                                                                                                            |                                                                                                                                                                                                     |                                                                                                                                                                                  |                             |
| Source:                                                                                                                                                                                                                                                                                          | Actual                                                                                                                                                                | Prior Year                                                                                                                                                                                                         | Variance                                                                                                                                                                                       | Actual                                                                                                                                                                                              | Prior Year                                                                                                                                                                       | Variance                    |
| Salaries/Benefits                                                                                                                                                                                                                                                                                | 117,433                                                                                                                                                               | 157,837                                                                                                                                                                                                            | (40,404)                                                                                                                                                                                       | 584,672                                                                                                                                                                                             | 577,332                                                                                                                                                                          | 7,340                       |
| Purchased Services                                                                                                                                                                                                                                                                               | 26,799                                                                                                                                                                | 29,225                                                                                                                                                                                                             | (2,426)                                                                                                                                                                                        | 219,052                                                                                                                                                                                             | 260,485                                                                                                                                                                          | (41,433                     |
| Supplies                                                                                                                                                                                                                                                                                         | 2,236                                                                                                                                                                 | 3,011                                                                                                                                                                                                              | (775)                                                                                                                                                                                          | 72,189                                                                                                                                                                                              | 74,680                                                                                                                                                                           | (2,491                      |
| Other Expenses                                                                                                                                                                                                                                                                                   | 4,632                                                                                                                                                                 | 3,608                                                                                                                                                                                                              | 1,024                                                                                                                                                                                          | 23,684                                                                                                                                                                                              | 18,536                                                                                                                                                                           | 5,148                       |
| Bond Interest and Fees                                                                                                                                                                                                                                                                           | -                                                                                                                                                                     | -                                                                                                                                                                                                                  | -                                                                                                                                                                                              | 42,556                                                                                                                                                                                              | 44,550                                                                                                                                                                           | (1,994                      |
| Capital Expenses                                                                                                                                                                                                                                                                                 | -                                                                                                                                                                     | 47,900                                                                                                                                                                                                             | (47,900)                                                                                                                                                                                       | 2,740                                                                                                                                                                                               | 227,522                                                                                                                                                                          | (224,782                    |
| cupitul Experises                                                                                                                                                                                                                                                                                |                                                                                                                                                                       |                                                                                                                                                                                                                    | 1                                                                                                                                                                                              |                                                                                                                                                                                                     | 1 202 105                                                                                                                                                                        | 1250 242                    |
| Total Comments 1 Prchased Se                                                                                                                                                                                                                                                                     | 151,100<br>rvice FY24 - Project Searcl<br>I Expenses for AC unit and                                                                                                  |                                                                                                                                                                                                                    |                                                                                                                                                                                                |                                                                                                                                                                                                     | 1,203,105                                                                                                                                                                        | (258,212                    |
| Total Comments 1 Prchased Se                                                                                                                                                                                                                                                                     | rvice FY24 - Project Searcl                                                                                                                                           | h \$35K Purchased<br>I Dell Computers,                                                                                                                                                                             | Service, Ribbit<br>HVAC and Sola                                                                                                                                                               | , PowerSchool,                                                                                                                                                                                      | <u> </u>                                                                                                                                                                         | (258,212                    |
| Total Comments 1 Prchased Se 2 FY24 Capita                                                                                                                                                                                                                                                       | rvice FY24 - Project Searcl                                                                                                                                           | h \$35K Purchased<br>I Dell Computers,<br>Budget Summ                                                                                                                                                              | Service, Ribbit<br>HVAC and Sola                                                                                                                                                               | , PowerSchool,                                                                                                                                                                                      | ESI                                                                                                                                                                              | (258,212                    |
| Total Comments 1 Prchased Se 2 FY24 Capita 3                                                                                                                                                                                                                                                     | rvice FY24 - Project Searcl<br>I Expenses for AC unit and                                                                                                             | h \$35K Purchased<br>I Dell Computers,<br><b>Budget Sumn</b><br>YTD                                                                                                                                                | Service, Ribbit<br>HVAC and Sola                                                                                                                                                               | , PowerSchool,<br>r                                                                                                                                                                                 | ESI<br>FY24                                                                                                                                                                      |                             |
| Total Comments 1 Prchased Se 2 FY24 Capita 3 Source:                                                                                                                                                                                                                                             | rvice FY24 - Project Search<br>I Expenses for AC unit and<br>Actual                                                                                                   | h \$35K Purchased<br>I Dell Computers,<br><b>Budget Sumn</b><br>YTD<br>Budget                                                                                                                                      | Service, Ribbit<br>HVAC and Sola<br>hary<br>Variance                                                                                                                                           | , PowerSchool,<br>r<br>Forecasted                                                                                                                                                                   | ESI<br>FY24<br>Budget                                                                                                                                                            | Variance                    |
| Total Comments 1 Prchased Se 2 FY24 Capita 3 Source: ADM (Days 1-100)                                                                                                                                                                                                                            | rvice FY24 - Project Search<br>I Expenses for AC unit and<br>Actual<br>148.17                                                                                         | h \$35K Purchased<br>I Dell Computers,<br><b>Budget Sumn</b><br>YTD<br>Budget<br>170                                                                                                                               | Service, Ribbit<br>HVAC and Sola<br>hary<br>Variance<br>-21.83                                                                                                                                 | , PowerSchool,<br>r<br>Forecasted<br>148                                                                                                                                                            | FY24<br>Budget<br>170                                                                                                                                                            |                             |
| Total Comments 1 Prchased Se 2 FY24 Capita 3 Source: ADM (Days 1-100) Local Funds                                                                                                                                                                                                                | Actual<br>148.17<br>12,591                                                                                                                                            | h \$35K Purchased<br>I Dell Computers,<br>Budget Summ<br>YTD<br>Budget<br>170<br>13,000                                                                                                                            | Service, Ribbit<br>HVAC and Sola<br>hary<br>Variance<br>-21.83<br>(409)                                                                                                                        | , PowerSchool,<br>r<br>Forecasted<br>148<br>75,967                                                                                                                                                  | FY24<br>Budget<br>170<br>75,967                                                                                                                                                  | Variance<br>-22             |
| Total Comments 1 Prchased Se 2 FY24 Capita 3 Source: ADM (Days 1-100) Local Funds State Funds                                                                                                                                                                                                    | Actual<br>148.17<br>780,299                                                                                                                                           | h \$35K Purchased<br>I Dell Computers,<br>Budget Summ<br>YTD<br>Budget<br>170<br>13,000<br>789,137                                                                                                                 | Service, Ribbit<br>HVAC and Sola<br>hary<br>Variance<br>-21.83<br>(409)<br>(8,838)                                                                                                             | , PowerSchool,<br>r<br>Forecasted<br>148<br>75,967<br>1,893,928                                                                                                                                     | FY24<br>Budget<br>170<br>75,967<br>2,100,977                                                                                                                                     | Variance<br>-22<br>(207,049 |
| Total Comments 1 Prchased Se 2 FY24 Capita 3 Source: ADM (Days 1-100) Local Funds State Funds Federal Funds                                                                                                                                                                                      | Actual<br>Actual<br>148.17<br>780,299<br>106,476                                                                                                                      | h \$35K Purchased<br>I Dell Computers,<br><u>Budget Summ</u><br>YTD<br>Budget<br>170<br>13,000<br>789,137<br>92,953                                                                                                | Service, Ribbit<br>HVAC and Sola<br>hary<br>Variance<br>-21.83<br>(409)<br>(8,838)<br>13,523                                                                                                   | Forecasted<br>148<br>75,967<br>1,893,928<br>231,349                                                                                                                                                 | FY24<br>Budget<br>170<br>75,967<br>2,100,977<br>444,878                                                                                                                          | Variance<br>-22<br>-27,049  |
| Total Comments 1 Prchased Se 2 FY24 Capita 3 Source: ADM (Days 1-100) Local Funds State Funds Federal Funds Bond Interest and fees                                                                                                                                                               | Actual<br>Actual<br>148.17<br>12,591<br>780,299<br>106,476<br>42,556                                                                                                  | h \$35K Purchased<br>I Dell Computers,<br>YTD<br>Budget<br>170<br>13,000<br>789,137<br>92,953<br>44,938                                                                                                            | Service, Ribbit<br>HVAC and Sola<br>hary<br>Variance<br>-21.83<br>(409)<br>(8,838)<br>13,523<br>(2,382)                                                                                        | Forecasted<br>148<br>75,967<br>1,893,928<br>231,349<br>179,750                                                                                                                                      | FY24<br>Budget<br>170<br>75,967<br>2,100,977<br>444,878<br>179,750                                                                                                               | Variance<br>-22<br>-27,049  |
| Total Comments 1 Prchased Se 2 FY24 Capita 3 Source: ADM (Days 1-100) Local Funds State Funds Federal Funds Bond Interest and fees Instruction                                                                                                                                                   | Actual<br>Actual<br>148.17<br>12,591<br>780,299<br>106,476<br>42,556<br>287,559                                                                                       | h \$35K Purchased<br>I Dell Computers,<br>YTD<br>Budget<br>170<br>13,000<br>789,137<br>92,953<br>44,938<br>276,645                                                                                                 | Service, Ribbit<br>HVAC and Sola<br>hary<br>Variance<br>-21.83<br>(409)<br>(8,838)<br>13,523<br>(2,382)<br>10,914                                                                              | Forecasted<br>148<br>75,967<br>1,893,928<br>231,349<br>179,750<br>716,060                                                                                                                           | FY24<br>Budget<br>170<br>75,967<br>2,100,977<br>444,878<br>179,750<br>716,060                                                                                                    | Variance<br>-22<br>(207,049 |
| Total Comments 1 Prchased Se 2 FY24 Capita 3 Source: ADM (Days 1-100) Local Funds State Funds Federal Funds Bond Interest and fees Instruction Support Students                                                                                                                                  | Actual<br>Actual<br>148.17<br>12,591<br>780,299<br>106,476<br>42,556<br>287,559<br>137,261                                                                            | h \$35K Purchased<br>d Dell Computers,<br>YTD<br>Budget<br>170<br>13,000<br>789,137<br>92,953<br>44,938<br>276,645<br>133,749                                                                                      | Service, Ribbit<br>HVAC and Sola<br>hary<br>Variance<br>-21.83<br>(409)<br>(8,838)<br>13,523<br>(2,382)<br>10,914<br>3,512                                                                     | Forecasted<br>148<br>75,967<br>1,893,928<br>231,349<br>179,750<br>716,060<br>348,331                                                                                                                | FY24<br>Budget<br>170<br>75,967<br>2,100,977<br>444,878<br>179,750<br>716,060<br>348,331                                                                                         | Variance<br>-22<br>(207,049 |
| Total Comments 1 Prchased Se 2 FY24 Capita 3 Source: ADM (Days 1-100) Local Funds State Funds Federal Funds Bond Interest and fees Instruction Support Students Support Staff                                                                                                                    | Actual<br>Actual<br>148.17<br>12,591<br>780,299<br>106,476<br>42,556<br>287,559<br>137,261<br>8,173                                                                   | h \$35K Purchased<br>d Dell Computers,<br><u>Budget Summ</u><br>YTD<br>Budget<br>170<br>13,000<br>789,137<br>92,953<br>44,938<br>276,645<br>133,749<br>8,100                                                       | Service, Ribbit<br>HVAC and Sola<br>hary<br>Variance<br>-21.83<br>(409)<br>(8,838)<br>13,523<br>(2,382)<br>10,914                                                                              | Forecasted<br>148<br>75,967<br>1,893,928<br>231,349<br>179,750<br>716,060<br>348,331<br>35,081                                                                                                      | FY24<br>Budget<br>170<br>75,967<br>2,100,977<br>444,878<br>179,750<br>716,060<br>348,331<br>35,081                                                                               | Variance<br>-22<br>(207,049 |
| Total Comments 1 Prchased Se 2 FY24 Capita 3 Source: ADM (Days 1-100) Local Funds State Funds Federal Funds Bond Interest and fees Instruction Support Students Support Staff Governing board                                                                                                    | Actual<br>Actual<br>148.17<br>12,591<br>780,299<br>106,476<br>42,556<br>287,559<br>137,261<br>8,173<br>18,768                                                         | h \$35K Purchased<br>I Dell Computers,<br>YTD<br>Budget Summ<br>170<br>13,000<br>789,137<br>92,953<br>44,938<br>276,645<br>133,749<br>8,100<br>18,768                                                              | Service, Ribbit<br>HVAC and Sola<br>hary<br>Variance<br>-21.83<br>(409)<br>(8,838)<br>13,523<br>(2,382)<br>10,914<br>3,512<br>73<br>-                                                          | Forecasted<br>148<br>75,967<br>1,893,928<br>231,349<br>179,750<br>716,060<br>348,331<br>35,081<br>20,558                                                                                            | FY24<br>Budget<br>170<br>75,967<br>2,100,977<br>444,878<br>179,750<br>716,060<br>348,331<br>35,081<br>20,558                                                                     | Variance<br>-22<br>-27,049  |
| Total Comments 1 Prchased Se 2 FY24 Capita 3 Source: ADM (Days 1-100) Local Funds State Funds Federal Funds Bond Interest and fees Instruction Support Students Support Staff Governing board Administration                                                                                     | Actual<br>Actual<br>148.17<br>12,591<br>780,299<br>106,476<br>42,556<br>287,559<br>137,261<br>8,173<br>18,768<br>116,498                                              | h \$35K Purchased<br>I Dell Computers,<br>YTD<br>Budget Summ<br>170<br>13,000<br>789,137<br>92,953<br>44,938<br>276,645<br>133,749<br>8,100<br>18,768<br>122,724                                                   | Service, Ribbit<br>HVAC and Sola<br>hary<br>Variance<br>-21.83<br>(409)<br>(8,838)<br>13,523<br>(2,382)<br>10,914<br>3,512<br>73<br>-<br>(6,226)                                               | Forecasted<br>148<br>75,967<br>1,893,928<br>231,349<br>179,750<br>716,060<br>348,331<br>35,081<br>20,558<br>291,481                                                                                 | FY24<br>Budget<br>170<br>75,967<br>2,100,977<br>444,878<br>179,750<br>716,060<br>348,331<br>35,081<br>20,558<br>291,481                                                          | Variance<br>-22<br>(207,049 |
| Total Comments 1 Prchased Se 2 FY24 Capita 3 Source: ADM (Days 1-100) Local Funds State Funds Bond Interest and fees Instruction Support Students Support Staff Governing board Administration Business                                                                                          | Actual<br>Actual<br>148.17<br>12,591<br>780,299<br>106,476<br>42,556<br>287,559<br>137,261<br>8,173<br>18,768<br>116,498<br>77,528                                    | h \$35K Purchased<br>i Dell Computers,<br><u>Budget Summ</u><br>YTD<br>Budget<br>170<br>13,000<br>789,137<br>92,953<br>44,938<br>276,645<br>133,749<br>8,100<br>18,768<br>122,724<br>75,793                        | Service, Ribbit<br>HVAC and Sola<br>hary<br>Variance<br>-21.83<br>(409)<br>(8,838)<br>13,523<br>(2,382)<br>10,914<br>3,512<br>73<br>-<br>(6,226)<br>1,735                                      | Forecasted<br>148<br>75,967<br>1,893,928<br>231,349<br>179,750<br>716,060<br>348,331<br>35,081<br>20,558<br>291,481<br>163,935                                                                      | FY24<br>Budget<br>170<br>75,967<br>2,100,977<br>444,878<br>179,750<br>716,060<br>348,331<br>35,081<br>20,558<br>291,481<br>163,935                                               | Variance<br>-22<br>(207,049 |
| Total Comments 1 Prchased Se 2 FY24 Capita 3 Source: ADM (Days 1-100) Local Funds Federal Funds Bond Interest and fees Instruction Support Students Support Staff Governing board Administration Business Maintenance & Op                                                                       | Actual<br>Actual<br>148.17<br>12,591<br>780,299<br>106,476<br>42,556<br>287,559<br>137,261<br>8,173<br>18,768<br>116,498                                              | h \$35K Purchased<br>I Dell Computers,<br>YTD<br>Budget Summ<br>170<br>13,000<br>789,137<br>92,953<br>44,938<br>276,645<br>133,749<br>8,100<br>18,768<br>122,724                                                   | Service, Ribbit<br>HVAC and Sola<br>hary<br>Variance<br>-21.83<br>(409)<br>(8,838)<br>13,523<br>(2,382)<br>10,914<br>3,512<br>73<br>-<br>(6,226)                                               | Forecasted<br>148<br>75,967<br>1,893,928<br>231,349<br>179,750<br>716,060<br>348,331<br>35,081<br>20,558<br>291,481<br>163,935<br>256,018                                                           | FY24<br>Budget<br>170<br>2,100,977<br>444,878<br>179,750<br>716,060<br>348,331<br>35,081<br>20,558<br>291,481<br>163,935<br>256,018                                              | Variance<br>-22<br>(207,049 |
| Total Comments 1 Prchased Se 2 FY24 Capita 3 Source: ADM (Days 1-100) Local Funds State Funds Federal Funds Bond Interest and fees Instruction Support Students Support Staff Governing board Administration Business Maintenance & Op Bond Amortize                                             | Actual<br>Actual<br>148.17<br>12,591<br>780,299<br>106,476<br>42,556<br>287,559<br>137,261<br>8,173<br>18,768<br>116,498<br>77,528<br>134,469                         | h \$35K Purchased<br>i Dell Computers,<br><u>Budget Summ</u><br>YTD<br>Budget<br>170<br>13,000<br>789,137<br>92,953<br>44,938<br>276,645<br>133,749<br>8,100<br>18,768<br>122,724<br>75,793<br>129,205             | Service, Ribbit<br>HVAC and Sola<br>hary<br>Variance<br>-21.83<br>(409)<br>(8,838)<br>13,523<br>(2,382)<br>10,914<br>3,512<br>73<br>-<br>(6,226)<br>1,735<br>5,264<br>-                        | PowerSchool,<br>r<br>Forecasted<br>148<br>75,967<br>1,893,928<br>231,349<br>179,750<br>716,060<br>348,331<br>35,081<br>20,558<br>291,481<br>163,935<br>256,018<br>16,011                            | FY24<br>Budget<br>170<br>75,967<br>2,100,977<br>444,878<br>179,750<br>716,060<br>348,331<br>35,081<br>20,558<br>291,481<br>163,935<br>256,018<br>16,011                          | Variance<br>-22<br>(207,049 |
| Total Comments 1 Prchased Se 2 FY24 Capita 3 Source: ADM (Days 1-100) Local Funds State Funds Federal Funds Bond Interest and fees Instruction Support Students Support Staff Governing board Administration Business Maintenance & Op Bond Amortize Capital                                     | Actual<br>Actual<br>148.17<br>12,591<br>780,299<br>106,476<br>42,556<br>287,559<br>137,261<br>8,173<br>18,768<br>116,498<br>77,528                                    | h \$35K Purchased<br>i Dell Computers,<br><u>Budget Summ</u><br>YTD<br>Budget<br>170<br>13,000<br>789,137<br>92,953<br>44,938<br>276,645<br>133,749<br>8,100<br>18,768<br>122,724<br>75,793                        | Service, Ribbit<br>HVAC and Sola<br>hary<br>Variance<br>-21.83<br>(409)<br>(8,838)<br>13,523<br>(2,382)<br>10,914<br>3,512<br>73<br>-<br>(6,226)<br>1,735                                      | Forecasted<br>148<br>75,967<br>1,893,928<br>231,349<br>179,750<br>716,060<br>348,331<br>35,081<br>20,558<br>291,481<br>163,935<br>256,018                                                           | FY24<br>Budget<br>170<br>2,100,977<br>444,878<br>179,750<br>716,060<br>348,331<br>35,081<br>20,558<br>291,481<br>163,935<br>256,018                                              | Variance<br>-22<br>(207,049 |
| Total Comments 1 Prchased Se 2 FY24 Capita 3 Source: ADM (Days 1-100) Local Funds State Funds Federal Funds Bond Interest and fees Instruction Support Students Support Staff Governing board Administration Business Maintenance & Op Bond Amortize Capital Transportation                      | Actual<br>Actual<br>148.17<br>12,591<br>780,299<br>106,476<br>42,556<br>287,559<br>137,261<br>8,173<br>18,768<br>116,498<br>77,528<br>134,469<br>-<br>2,740           | h \$35K Purchased<br>i Dell Computers,<br>YTD<br>Budget Summ<br>170<br>13,000<br>789,137<br>92,953<br>44,938<br>276,645<br>133,749<br>8,100<br>18,768<br>122,724<br>75,793<br>129,205<br>-<br>3,000                | Service, Ribbit<br>HVAC and Sola<br>hary<br>Variance<br>-21.83<br>(409)<br>(8,838)<br>13,523<br>(2,382)<br>10,914<br>3,512<br>73<br>-<br>(6,226)<br>1,735<br>5,264<br>-<br>(260)<br>-          | , PowerSchool,<br>r<br>Forecasted<br>148<br>75,967<br>1,893,928<br>231,349<br>179,750<br>716,060<br>348,331<br>35,081<br>20,558<br>291,481<br>163,935<br>256,018<br>16,011<br>3,000                 | FY24<br>Budget<br>170<br>75,967<br>2,100,977<br>444,878<br>179,750<br>716,060<br>348,331<br>35,081<br>20,558<br>291,481<br>163,935<br>256,018<br>16,011<br>3,000                 | Variance<br>-22<br>(207,049 |
| Total Comments 1 Prchased Se 2 FY24 Capita 3 Source: ADM (Days 1-100) Local Funds State Funds Federal Funds Bond Interest and fees Instruction Support Students Support Staff Governing board Administration Business Maintenance & Op Bond Amortize Capital Transportation Program 200 Services | Actual<br>Actual<br>148.17<br>12,591<br>780,299<br>106,476<br>42,556<br>287,559<br>137,261<br>8,173<br>18,768<br>116,498<br>77,528<br>134,469<br>2,740<br>-<br>86,121 | h \$35K Purchased<br>i Dell Computers,<br>YTD<br>Budget Summ<br>YTD<br>13,000<br>789,137<br>92,953<br>44,938<br>276,645<br>133,749<br>8,100<br>18,768<br>122,724<br>75,793<br>129,205<br>-<br>3,000<br>-<br>85,035 | Service, Ribbit<br>HVAC and Sola<br>hary<br>Variance<br>-21.83<br>(409)<br>(8,838)<br>13,523<br>(2,382)<br>10,914<br>3,512<br>73<br>-<br>(6,226)<br>1,735<br>5,264<br>-<br>(260)<br>-<br>1,086 | , PowerSchool,<br>r<br>Forecasted<br>148<br>75,967<br>1,893,928<br>231,349<br>179,750<br>716,060<br>348,331<br>35,081<br>20,558<br>291,481<br>163,935<br>256,018<br>16,011<br>3,000<br>-<br>246,210 | FY24<br>Budget<br>170<br>75,967<br>2,100,977<br>444,878<br>179,750<br>716,060<br>348,331<br>35,081<br>20,558<br>291,481<br>163,935<br>256,018<br>16,011<br>3,000<br>-<br>246,210 | Variance<br>-22<br>(207,049 |
| Total Comments 1 Prchased Se 2 FY24 Capita 3 Source: ADM (Days 1-100) Local Funds Federal Funds Bond Interest and fees Instruction Support Students Support Staff Governing board Administration Business Maintenance & Op                                                                       | Actual<br>Actual<br>148.17<br>12,591<br>780,299<br>106,476<br>42,556<br>287,559<br>137,261<br>8,173<br>18,768<br>116,498<br>77,528<br>134,469<br>-<br>2,740           | h \$35K Purchased<br>i Dell Computers,<br>YTD<br>Budget Summ<br>170<br>13,000<br>789,137<br>92,953<br>44,938<br>276,645<br>133,749<br>8,100<br>18,768<br>122,724<br>75,793<br>129,205<br>-<br>3,000                | Service, Ribbit<br>HVAC and Sola<br>hary<br>Variance<br>-21.83<br>(409)<br>(8,838)<br>13,523<br>(2,382)<br>10,914<br>3,512<br>73<br>-<br>(6,226)<br>1,735<br>5,264<br>-<br>(260)<br>-          | , PowerSchool,<br>r<br>Forecasted<br>148<br>75,967<br>1,893,928<br>231,349<br>179,750<br>716,060<br>348,331<br>35,081<br>20,558<br>291,481<br>163,935<br>256,018<br>16,011<br>3,000                 | FY24<br>Budget<br>170<br>75,967<br>2,100,977<br>444,878<br>179,750<br>716,060<br>348,331<br>35,081<br>20,558<br>291,481<br>163,935<br>256,018<br>16,011<br>3,000                 |                             |