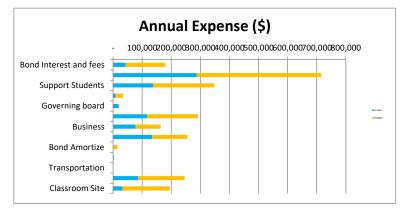

|                                                                                                                                                                                                                                                                                                  |                                                                                                                                                                       | Income Sumn                                                                                                                                                                                                        | nary                                                                                                                                                                                           |                                                                                                                                                                                                     |                                                                                                                                                                                  |                             |
|--------------------------------------------------------------------------------------------------------------------------------------------------------------------------------------------------------------------------------------------------------------------------------------------------|-----------------------------------------------------------------------------------------------------------------------------------------------------------------------|--------------------------------------------------------------------------------------------------------------------------------------------------------------------------------------------------------------------|------------------------------------------------------------------------------------------------------------------------------------------------------------------------------------------------|-----------------------------------------------------------------------------------------------------------------------------------------------------------------------------------------------------|----------------------------------------------------------------------------------------------------------------------------------------------------------------------------------|-----------------------------|
|                                                                                                                                                                                                                                                                                                  |                                                                                                                                                                       | YTD                                                                                                                                                                                                                |                                                                                                                                                                                                |                                                                                                                                                                                                     |                                                                                                                                                                                  |                             |
| Source:                                                                                                                                                                                                                                                                                          | Actual                                                                                                                                                                | Prior Year                                                                                                                                                                                                         | Variance                                                                                                                                                                                       | Actual                                                                                                                                                                                              | Prior Year                                                                                                                                                                       | Variance                    |
| Tax Credit                                                                                                                                                                                                                                                                                       | -                                                                                                                                                                     | 230                                                                                                                                                                                                                | (230)                                                                                                                                                                                          | 200                                                                                                                                                                                                 | 450                                                                                                                                                                              | (250                        |
| Other Local                                                                                                                                                                                                                                                                                      | 1,709                                                                                                                                                                 | 54,589                                                                                                                                                                                                             | (52,880)                                                                                                                                                                                       | 12,389                                                                                                                                                                                              | 240,812                                                                                                                                                                          | (228,423                    |
| State Equalization                                                                                                                                                                                                                                                                               | 130,110                                                                                                                                                               | 155,516                                                                                                                                                                                                            | (25,406)                                                                                                                                                                                       | 704,661                                                                                                                                                                                             | 790,461                                                                                                                                                                          | (85,800                     |
| State Restricted Funds                                                                                                                                                                                                                                                                           | 13,822                                                                                                                                                                | 38,487                                                                                                                                                                                                             | (24,665)                                                                                                                                                                                       | 75,637                                                                                                                                                                                              | 89,221                                                                                                                                                                           | (13,584                     |
| Federal                                                                                                                                                                                                                                                                                          | 21,224                                                                                                                                                                | 53,986                                                                                                                                                                                                             | (32,762)                                                                                                                                                                                       | 106,476                                                                                                                                                                                             | 137,638                                                                                                                                                                          | (31,162                     |
| Total                                                                                                                                                                                                                                                                                            | 166,865                                                                                                                                                               | 302,808                                                                                                                                                                                                            | (135,943)                                                                                                                                                                                      | 899,363                                                                                                                                                                                             | 1,258,582                                                                                                                                                                        | (359,219                    |
| Comments<br>1 Prior Year O<br>2<br>3                                                                                                                                                                                                                                                             | ther Local includes two lo                                                                                                                                            | ocal grants (TEP \$2                                                                                                                                                                                               | 100,000 and CF                                                                                                                                                                                 | SA \$85,800)                                                                                                                                                                                        |                                                                                                                                                                                  |                             |
|                                                                                                                                                                                                                                                                                                  | -                                                                                                                                                                     | Expense Sumr                                                                                                                                                                                                       | nary                                                                                                                                                                                           |                                                                                                                                                                                                     |                                                                                                                                                                                  |                             |
|                                                                                                                                                                                                                                                                                                  | Nov-24                                                                                                                                                                |                                                                                                                                                                                                                    | YTD                                                                                                                                                                                            |                                                                                                                                                                                                     |                                                                                                                                                                                  |                             |
| Source:                                                                                                                                                                                                                                                                                          | Actual                                                                                                                                                                | Prior Year                                                                                                                                                                                                         | Variance                                                                                                                                                                                       | Actual                                                                                                                                                                                              | Prior Year                                                                                                                                                                       | Variance                    |
| Salaries/Benefits                                                                                                                                                                                                                                                                                | 117,433                                                                                                                                                               | 157,837                                                                                                                                                                                                            | (40,404)                                                                                                                                                                                       | 584,672                                                                                                                                                                                             | 577,332                                                                                                                                                                          | 7,340                       |
| Purchased Services                                                                                                                                                                                                                                                                               | 26,799                                                                                                                                                                | 29,225                                                                                                                                                                                                             | (2,426)                                                                                                                                                                                        | 219,052                                                                                                                                                                                             | 260,485                                                                                                                                                                          | (41,433                     |
| Supplies                                                                                                                                                                                                                                                                                         | 2,236                                                                                                                                                                 | 3,011                                                                                                                                                                                                              | (775)                                                                                                                                                                                          | 72,189                                                                                                                                                                                              | 74,680                                                                                                                                                                           | (2,491                      |
| Other Expenses                                                                                                                                                                                                                                                                                   | 4,632                                                                                                                                                                 | 3,608                                                                                                                                                                                                              | 1,024                                                                                                                                                                                          | 23,684                                                                                                                                                                                              | 18,536                                                                                                                                                                           | 5,148                       |
| Bond Interest and Fees                                                                                                                                                                                                                                                                           | -                                                                                                                                                                     | -                                                                                                                                                                                                                  | -                                                                                                                                                                                              | 42,556                                                                                                                                                                                              | 44,550                                                                                                                                                                           | (1,994                      |
| Capital Expenses                                                                                                                                                                                                                                                                                 | -                                                                                                                                                                     | 47,900                                                                                                                                                                                                             | (47,900)                                                                                                                                                                                       | 2,740                                                                                                                                                                                               | 227,522                                                                                                                                                                          | (224,782                    |
| cupitul Experises                                                                                                                                                                                                                                                                                |                                                                                                                                                                       |                                                                                                                                                                                                                    | 1                                                                                                                                                                                              |                                                                                                                                                                                                     | 1 202 105                                                                                                                                                                        | 1250 242                    |
| Total Comments 1 Prchased Se                                                                                                                                                                                                                                                                     | 151,100<br>rvice FY24 - Project Searcl<br>I Expenses for AC unit and                                                                                                  |                                                                                                                                                                                                                    |                                                                                                                                                                                                |                                                                                                                                                                                                     | 1,203,105                                                                                                                                                                        | (258,212                    |
| Total Comments 1 Prchased Se                                                                                                                                                                                                                                                                     | rvice FY24 - Project Searcl                                                                                                                                           | h \$35K Purchased<br>I Dell Computers,                                                                                                                                                                             | Service, Ribbit<br>HVAC and Sola                                                                                                                                                               | , PowerSchool,                                                                                                                                                                                      | <u> </u>                                                                                                                                                                         | (258,212                    |
| Total Comments 1 Prchased Se 2 FY24 Capita                                                                                                                                                                                                                                                       | rvice FY24 - Project Searcl                                                                                                                                           | h \$35K Purchased<br>I Dell Computers,<br>Budget Summ                                                                                                                                                              | Service, Ribbit<br>HVAC and Sola                                                                                                                                                               | , PowerSchool,                                                                                                                                                                                      | ESI                                                                                                                                                                              | (258,212                    |
| Total Comments 1 Prchased Se 2 FY24 Capita 3                                                                                                                                                                                                                                                     | rvice FY24 - Project Searcl<br>I Expenses for AC unit and                                                                                                             | h \$35K Purchased<br>I Dell Computers,<br><b>Budget Sumn</b><br>YTD                                                                                                                                                | Service, Ribbit<br>HVAC and Sola                                                                                                                                                               | , PowerSchool,<br>r                                                                                                                                                                                 | ESI<br>FY24                                                                                                                                                                      |                             |
| Total Comments 1 Prchased Se 2 FY24 Capita 3 Source:                                                                                                                                                                                                                                             | rvice FY24 - Project Search<br>I Expenses for AC unit and<br>Actual                                                                                                   | h \$35K Purchased<br>I Dell Computers,<br><b>Budget Sumn</b><br>YTD<br>Budget                                                                                                                                      | Service, Ribbit<br>HVAC and Sola<br>hary<br>Variance                                                                                                                                           | , PowerSchool,<br>r<br>Forecasted                                                                                                                                                                   | ESI<br>FY24<br>Budget                                                                                                                                                            | Variance                    |
| Total Comments 1 Prchased Se 2 FY24 Capita 3 Source: ADM (Days 1-100)                                                                                                                                                                                                                            | rvice FY24 - Project Search<br>I Expenses for AC unit and<br>Actual<br>148.17                                                                                         | h \$35K Purchased<br>I Dell Computers,<br><b>Budget Sumn</b><br>YTD<br>Budget<br>170                                                                                                                               | Service, Ribbit<br>HVAC and Sola<br>hary<br>Variance<br>-21.83                                                                                                                                 | , PowerSchool,<br>r<br>Forecasted<br>148                                                                                                                                                            | FY24<br>Budget<br>170                                                                                                                                                            |                             |
| Total Comments 1 Prchased Se 2 FY24 Capita 3 Source: ADM (Days 1-100) Local Funds                                                                                                                                                                                                                | Actual<br>148.17<br>12,591                                                                                                                                            | h \$35K Purchased<br>I Dell Computers,<br>Budget Summ<br>YTD<br>Budget<br>170<br>13,000                                                                                                                            | Service, Ribbit<br>HVAC and Sola<br>hary<br>Variance<br>-21.83<br>(409)                                                                                                                        | , PowerSchool,<br>r<br>Forecasted<br>148<br>75,967                                                                                                                                                  | FY24<br>Budget<br>170<br>75,967                                                                                                                                                  | Variance<br>-22             |
| Total Comments 1 Prchased Se 2 FY24 Capita 3 Source: ADM (Days 1-100) Local Funds State Funds                                                                                                                                                                                                    | Actual<br>148.17<br>780,299                                                                                                                                           | h \$35K Purchased<br>I Dell Computers,<br>Budget Summ<br>YTD<br>Budget<br>170<br>13,000<br>789,137                                                                                                                 | Service, Ribbit<br>HVAC and Sola<br>hary<br>Variance<br>-21.83<br>(409)<br>(8,838)                                                                                                             | , PowerSchool,<br>r<br>Forecasted<br>148<br>75,967<br>1,893,928                                                                                                                                     | FY24<br>Budget<br>170<br>75,967<br>2,100,977                                                                                                                                     | Variance<br>-22<br>(207,049 |
| Total Comments 1 Prchased Se 2 FY24 Capita 3 Source: ADM (Days 1-100) Local Funds State Funds Federal Funds                                                                                                                                                                                      | Actual<br>Actual<br>148.17<br>780,299<br>106,476                                                                                                                      | h \$35K Purchased<br>I Dell Computers,<br><u>Budget Summ</u><br>YTD<br>Budget<br>170<br>13,000<br>789,137<br>92,953                                                                                                | Service, Ribbit<br>HVAC and Sola<br>hary<br>Variance<br>-21.83<br>(409)<br>(8,838)<br>13,523                                                                                                   | Forecasted<br>148<br>75,967<br>1,893,928<br>231,349                                                                                                                                                 | FY24<br>Budget<br>170<br>75,967<br>2,100,977<br>444,878                                                                                                                          | Variance<br>-22<br>-27,049  |
| Total Comments 1 Prchased Se 2 FY24 Capita 3 Source: ADM (Days 1-100) Local Funds State Funds Federal Funds Bond Interest and fees                                                                                                                                                               | Actual<br>Actual<br>148.17<br>12,591<br>780,299<br>106,476<br>42,556                                                                                                  | h \$35K Purchased<br>I Dell Computers,<br>YTD<br>Budget<br>170<br>13,000<br>789,137<br>92,953<br>44,938                                                                                                            | Service, Ribbit<br>HVAC and Sola<br>hary<br>Variance<br>-21.83<br>(409)<br>(8,838)<br>13,523<br>(2,382)                                                                                        | Forecasted<br>148<br>75,967<br>1,893,928<br>231,349<br>179,750                                                                                                                                      | FY24<br>Budget<br>170<br>75,967<br>2,100,977<br>444,878<br>179,750                                                                                                               | Variance<br>-22<br>-27,049  |
| Total Comments 1 Prchased Se 2 FY24 Capita 3 Source: ADM (Days 1-100) Local Funds State Funds Federal Funds Bond Interest and fees Instruction                                                                                                                                                   | Actual<br>Actual<br>148.17<br>12,591<br>780,299<br>106,476<br>42,556<br>287,559                                                                                       | h \$35K Purchased<br>I Dell Computers,<br>YTD<br>Budget<br>170<br>13,000<br>789,137<br>92,953<br>44,938<br>276,645                                                                                                 | Service, Ribbit<br>HVAC and Sola<br>hary<br>Variance<br>-21.83<br>(409)<br>(8,838)<br>13,523<br>(2,382)<br>10,914                                                                              | Forecasted<br>148<br>75,967<br>1,893,928<br>231,349<br>179,750<br>716,060                                                                                                                           | FY24<br>Budget<br>170<br>75,967<br>2,100,977<br>444,878<br>179,750<br>716,060                                                                                                    | Variance<br>-22<br>(207,049 |
| Total Comments 1 Prchased Se 2 FY24 Capita 3 Source: ADM (Days 1-100) Local Funds State Funds Federal Funds Bond Interest and fees Instruction Support Students                                                                                                                                  | Actual<br>Actual<br>148.17<br>12,591<br>780,299<br>106,476<br>42,556<br>287,559<br>137,261                                                                            | h \$35K Purchased<br>d Dell Computers,<br>YTD<br>Budget<br>170<br>13,000<br>789,137<br>92,953<br>44,938<br>276,645<br>133,749                                                                                      | Service, Ribbit<br>HVAC and Sola<br>hary<br>Variance<br>-21.83<br>(409)<br>(8,838)<br>13,523<br>(2,382)<br>10,914<br>3,512                                                                     | Forecasted<br>148<br>75,967<br>1,893,928<br>231,349<br>179,750<br>716,060<br>348,331                                                                                                                | FY24<br>Budget<br>170<br>75,967<br>2,100,977<br>444,878<br>179,750<br>716,060<br>348,331                                                                                         | Variance<br>-22<br>(207,049 |
| Total Comments 1 Prchased Se 2 FY24 Capita 3 Source: ADM (Days 1-100) Local Funds State Funds Federal Funds Bond Interest and fees Instruction Support Students Support Staff                                                                                                                    | Actual<br>Actual<br>148.17<br>12,591<br>780,299<br>106,476<br>42,556<br>287,559<br>137,261<br>8,173                                                                   | h \$35K Purchased<br>d Dell Computers,<br><u>Budget Summ</u><br>YTD<br>Budget<br>170<br>13,000<br>789,137<br>92,953<br>44,938<br>276,645<br>133,749<br>8,100                                                       | Service, Ribbit<br>HVAC and Sola<br>hary<br>Variance<br>-21.83<br>(409)<br>(8,838)<br>13,523<br>(2,382)<br>10,914                                                                              | Forecasted<br>148<br>75,967<br>1,893,928<br>231,349<br>179,750<br>716,060<br>348,331<br>35,081                                                                                                      | FY24<br>Budget<br>170<br>75,967<br>2,100,977<br>444,878<br>179,750<br>716,060<br>348,331<br>35,081                                                                               | Variance<br>-22<br>(207,049 |
| Total Comments 1 Prchased Se 2 FY24 Capita 3 Source: ADM (Days 1-100) Local Funds State Funds Federal Funds Bond Interest and fees Instruction Support Students Support Staff Governing board                                                                                                    | Actual<br>Actual<br>148.17<br>12,591<br>780,299<br>106,476<br>42,556<br>287,559<br>137,261<br>8,173<br>18,768                                                         | h \$35K Purchased<br>I Dell Computers,<br>YTD<br>Budget Summ<br>170<br>13,000<br>789,137<br>92,953<br>44,938<br>276,645<br>133,749<br>8,100<br>18,768                                                              | Service, Ribbit<br>HVAC and Sola<br>hary<br>Variance<br>-21.83<br>(409)<br>(8,838)<br>13,523<br>(2,382)<br>10,914<br>3,512<br>73<br>-                                                          | Forecasted<br>148<br>75,967<br>1,893,928<br>231,349<br>179,750<br>716,060<br>348,331<br>35,081<br>20,558                                                                                            | FY24<br>Budget<br>170<br>75,967<br>2,100,977<br>444,878<br>179,750<br>716,060<br>348,331<br>35,081<br>20,558                                                                     | Variance<br>-22<br>-27,049  |
| Total Comments 1 Prchased Se 2 FY24 Capita 3 Source: ADM (Days 1-100) Local Funds State Funds Federal Funds Bond Interest and fees Instruction Support Students Support Staff Governing board Administration                                                                                     | Actual<br>Actual<br>148.17<br>12,591<br>780,299<br>106,476<br>42,556<br>287,559<br>137,261<br>8,173<br>18,768<br>116,498                                              | h \$35K Purchased<br>I Dell Computers,<br>YTD<br>Budget Summ<br>170<br>13,000<br>789,137<br>92,953<br>44,938<br>276,645<br>133,749<br>8,100<br>18,768<br>122,724                                                   | Service, Ribbit<br>HVAC and Sola<br>hary<br>Variance<br>-21.83<br>(409)<br>(8,838)<br>13,523<br>(2,382)<br>10,914<br>3,512<br>73<br>-<br>(6,226)                                               | Forecasted<br>148<br>75,967<br>1,893,928<br>231,349<br>179,750<br>716,060<br>348,331<br>35,081<br>20,558<br>291,481                                                                                 | FY24<br>Budget<br>170<br>75,967<br>2,100,977<br>444,878<br>179,750<br>716,060<br>348,331<br>35,081<br>20,558<br>291,481                                                          | Variance<br>-22<br>(207,049 |
| Total Comments 1 Prchased Se 2 FY24 Capita 3 Source: ADM (Days 1-100) Local Funds State Funds Bond Interest and fees Instruction Support Students Support Staff Governing board Administration Business                                                                                          | Actual<br>Actual<br>148.17<br>12,591<br>780,299<br>106,476<br>42,556<br>287,559<br>137,261<br>8,173<br>18,768<br>116,498<br>77,528                                    | h \$35K Purchased<br>i Dell Computers,<br><u>Budget Summ</u><br>YTD<br>Budget<br>170<br>13,000<br>789,137<br>92,953<br>44,938<br>276,645<br>133,749<br>8,100<br>18,768<br>122,724<br>75,793                        | Service, Ribbit<br>HVAC and Sola<br>hary<br>Variance<br>-21.83<br>(409)<br>(8,838)<br>13,523<br>(2,382)<br>10,914<br>3,512<br>73<br>-<br>(6,226)<br>1,735                                      | Forecasted<br>148<br>75,967<br>1,893,928<br>231,349<br>179,750<br>716,060<br>348,331<br>35,081<br>20,558<br>291,481<br>163,935                                                                      | FY24<br>Budget<br>170<br>75,967<br>2,100,977<br>444,878<br>179,750<br>716,060<br>348,331<br>35,081<br>20,558<br>291,481<br>163,935                                               | Variance<br>-22<br>(207,049 |
| Total Comments 1 Prchased Se 2 FY24 Capita 3 Source: ADM (Days 1-100) Local Funds Federal Funds Bond Interest and fees Instruction Support Students Support Staff Governing board Administration Business Maintenance & Op                                                                       | Actual<br>Actual<br>148.17<br>12,591<br>780,299<br>106,476<br>42,556<br>287,559<br>137,261<br>8,173<br>18,768<br>116,498                                              | h \$35K Purchased<br>I Dell Computers,<br>YTD<br>Budget Summ<br>170<br>13,000<br>789,137<br>92,953<br>44,938<br>276,645<br>133,749<br>8,100<br>18,768<br>122,724                                                   | Service, Ribbit<br>HVAC and Sola<br>hary<br>Variance<br>-21.83<br>(409)<br>(8,838)<br>13,523<br>(2,382)<br>10,914<br>3,512<br>73<br>-<br>(6,226)                                               | Forecasted<br>148<br>75,967<br>1,893,928<br>231,349<br>179,750<br>716,060<br>348,331<br>35,081<br>20,558<br>291,481<br>163,935<br>256,018                                                           | FY24<br>Budget<br>170<br>2,100,977<br>444,878<br>179,750<br>716,060<br>348,331<br>35,081<br>20,558<br>291,481<br>163,935<br>256,018                                              | Variance<br>-22<br>(207,049 |
| Total Comments 1 Prchased Se 2 FY24 Capita 3 Source: ADM (Days 1-100) Local Funds State Funds Federal Funds Bond Interest and fees Instruction Support Students Support Staff Governing board Administration Business Maintenance & Op Bond Amortize                                             | Actual<br>Actual<br>148.17<br>12,591<br>780,299<br>106,476<br>42,556<br>287,559<br>137,261<br>8,173<br>18,768<br>116,498<br>77,528<br>134,469                         | h \$35K Purchased<br>i Dell Computers,<br><u>Budget Summ</u><br>YTD<br>Budget<br>170<br>13,000<br>789,137<br>92,953<br>44,938<br>276,645<br>133,749<br>8,100<br>18,768<br>122,724<br>75,793<br>129,205             | Service, Ribbit<br>HVAC and Sola<br>hary<br>Variance<br>-21.83<br>(409)<br>(8,838)<br>13,523<br>(2,382)<br>10,914<br>3,512<br>73<br>-<br>(6,226)<br>1,735<br>5,264<br>-                        | PowerSchool,<br>r<br>Forecasted<br>148<br>75,967<br>1,893,928<br>231,349<br>179,750<br>716,060<br>348,331<br>35,081<br>20,558<br>291,481<br>163,935<br>256,018<br>16,011                            | FY24<br>Budget<br>170<br>75,967<br>2,100,977<br>444,878<br>179,750<br>716,060<br>348,331<br>35,081<br>20,558<br>291,481<br>163,935<br>256,018<br>16,011                          | Variance<br>-22<br>(207,049 |
| Total Comments 1 Prchased Se 2 FY24 Capita 3 Source: ADM (Days 1-100) Local Funds State Funds Federal Funds Bond Interest and fees Instruction Support Students Support Staff Governing board Administration Business Maintenance & Op Bond Amortize Capital                                     | Actual<br>Actual<br>148.17<br>12,591<br>780,299<br>106,476<br>42,556<br>287,559<br>137,261<br>8,173<br>18,768<br>116,498<br>77,528                                    | h \$35K Purchased<br>i Dell Computers,<br><u>Budget Summ</u><br>YTD<br>Budget<br>170<br>13,000<br>789,137<br>92,953<br>44,938<br>276,645<br>133,749<br>8,100<br>18,768<br>122,724<br>75,793                        | Service, Ribbit<br>HVAC and Sola<br>hary<br>Variance<br>-21.83<br>(409)<br>(8,838)<br>13,523<br>(2,382)<br>10,914<br>3,512<br>73<br>-<br>(6,226)<br>1,735                                      | Forecasted<br>148<br>75,967<br>1,893,928<br>231,349<br>179,750<br>716,060<br>348,331<br>35,081<br>20,558<br>291,481<br>163,935<br>256,018                                                           | FY24<br>Budget<br>170<br>2,100,977<br>444,878<br>179,750<br>716,060<br>348,331<br>35,081<br>20,558<br>291,481<br>163,935<br>256,018                                              | Variance<br>-22<br>(207,049 |
| Total Comments 1 Prchased Se 2 FY24 Capita 3 Source: ADM (Days 1-100) Local Funds State Funds Federal Funds Bond Interest and fees Instruction Support Students Support Staff Governing board Administration Business Maintenance & Op Bond Amortize Capital Transportation                      | Actual<br>Actual<br>148.17<br>12,591<br>780,299<br>106,476<br>42,556<br>287,559<br>137,261<br>8,173<br>18,768<br>116,498<br>77,528<br>134,469<br>-<br>2,740           | h \$35K Purchased<br>i Dell Computers,<br>YTD<br>Budget Summ<br>170<br>13,000<br>789,137<br>92,953<br>44,938<br>276,645<br>133,749<br>8,100<br>18,768<br>122,724<br>75,793<br>129,205<br>-<br>3,000                | Service, Ribbit<br>HVAC and Sola<br>hary<br>Variance<br>-21.83<br>(409)<br>(8,838)<br>13,523<br>(2,382)<br>10,914<br>3,512<br>73<br>-<br>(6,226)<br>1,735<br>5,264<br>-<br>(260)<br>-          | , PowerSchool,<br>r<br>Forecasted<br>148<br>75,967<br>1,893,928<br>231,349<br>179,750<br>716,060<br>348,331<br>35,081<br>20,558<br>291,481<br>163,935<br>256,018<br>16,011<br>3,000                 | FY24<br>Budget<br>170<br>75,967<br>2,100,977<br>444,878<br>179,750<br>716,060<br>348,331<br>35,081<br>20,558<br>291,481<br>163,935<br>256,018<br>16,011<br>3,000                 | Variance<br>-22<br>(207,049 |
| Total Comments 1 Prchased Se 2 FY24 Capita 3 Source: ADM (Days 1-100) Local Funds State Funds Federal Funds Bond Interest and fees Instruction Support Students Support Staff Governing board Administration Business Maintenance & Op Bond Amortize Capital Transportation Program 200 Services | Actual<br>Actual<br>148.17<br>12,591<br>780,299<br>106,476<br>42,556<br>287,559<br>137,261<br>8,173<br>18,768<br>116,498<br>77,528<br>134,469<br>2,740<br>-<br>86,121 | h \$35K Purchased<br>i Dell Computers,<br>YTD<br>Budget Summ<br>YTD<br>13,000<br>789,137<br>92,953<br>44,938<br>276,645<br>133,749<br>8,100<br>18,768<br>122,724<br>75,793<br>129,205<br>-<br>3,000<br>-<br>85,035 | Service, Ribbit<br>HVAC and Sola<br>hary<br>Variance<br>-21.83<br>(409)<br>(8,838)<br>13,523<br>(2,382)<br>10,914<br>3,512<br>73<br>-<br>(6,226)<br>1,735<br>5,264<br>-<br>(260)<br>-<br>1,086 | , PowerSchool,<br>r<br>Forecasted<br>148<br>75,967<br>1,893,928<br>231,349<br>179,750<br>716,060<br>348,331<br>35,081<br>20,558<br>291,481<br>163,935<br>256,018<br>16,011<br>3,000<br>-<br>246,210 | FY24<br>Budget<br>170<br>75,967<br>2,100,977<br>444,878<br>179,750<br>716,060<br>348,331<br>35,081<br>20,558<br>291,481<br>163,935<br>256,018<br>16,011<br>3,000<br>-<br>246,210 | Variance<br>-22<br>(207,049 |
| Total Comments 1 Prchased Se 2 FY24 Capita 3 Source: ADM (Days 1-100) Local Funds Federal Funds Bond Interest and fees Instruction Support Students Support Staff Governing board Administration Business Maintenance & Op                                                                       | Actual<br>Actual<br>148.17<br>12,591<br>780,299<br>106,476<br>42,556<br>287,559<br>137,261<br>8,173<br>18,768<br>116,498<br>77,528<br>134,469<br>-<br>2,740           | h \$35K Purchased<br>i Dell Computers,<br>YTD<br>Budget Summ<br>170<br>13,000<br>789,137<br>92,953<br>44,938<br>276,645<br>133,749<br>8,100<br>18,768<br>122,724<br>75,793<br>129,205<br>-<br>3,000                | Service, Ribbit<br>HVAC and Sola<br>hary<br>Variance<br>-21.83<br>(409)<br>(8,838)<br>13,523<br>(2,382)<br>10,914<br>3,512<br>73<br>-<br>(6,226)<br>1,735<br>5,264<br>-<br>(260)<br>-          | , PowerSchool,<br>r<br>Forecasted<br>148<br>75,967<br>1,893,928<br>231,349<br>179,750<br>716,060<br>348,331<br>35,081<br>20,558<br>291,481<br>163,935<br>256,018<br>16,011<br>3,000                 | FY24<br>Budget<br>170<br>75,967<br>2,100,977<br>444,878<br>179,750<br>716,060<br>348,331<br>35,081<br>20,558<br>291,481<br>163,935<br>256,018<br>16,011<br>3,000                 |                             |