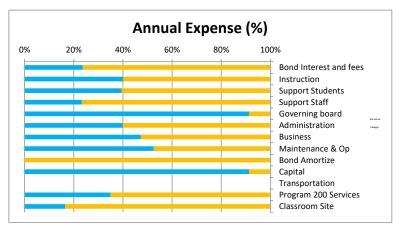

|                                                                                                                                                                                                                                                                                                  |                                                                                                                                                                       | Income Sumn                                                                                                                                                                                                        | nary                                                                                                                                                                                           |                                                                                                                                                                                                     |                                                                                                                                                                                  |                             |
|--------------------------------------------------------------------------------------------------------------------------------------------------------------------------------------------------------------------------------------------------------------------------------------------------|-----------------------------------------------------------------------------------------------------------------------------------------------------------------------|--------------------------------------------------------------------------------------------------------------------------------------------------------------------------------------------------------------------|------------------------------------------------------------------------------------------------------------------------------------------------------------------------------------------------|-----------------------------------------------------------------------------------------------------------------------------------------------------------------------------------------------------|----------------------------------------------------------------------------------------------------------------------------------------------------------------------------------|-----------------------------|
|                                                                                                                                                                                                                                                                                                  |                                                                                                                                                                       | YTD                                                                                                                                                                                                                |                                                                                                                                                                                                |                                                                                                                                                                                                     |                                                                                                                                                                                  |                             |
| Source:                                                                                                                                                                                                                                                                                          | Actual                                                                                                                                                                | Prior Year                                                                                                                                                                                                         | Variance                                                                                                                                                                                       | Actual                                                                                                                                                                                              | Prior Year                                                                                                                                                                       | Variance                    |
| Tax Credit                                                                                                                                                                                                                                                                                       | -                                                                                                                                                                     | 230                                                                                                                                                                                                                | (230)                                                                                                                                                                                          | 200                                                                                                                                                                                                 | 450                                                                                                                                                                              | (250                        |
| Other Local                                                                                                                                                                                                                                                                                      | 1,709                                                                                                                                                                 | 54,589                                                                                                                                                                                                             | (52,880)                                                                                                                                                                                       | 12,389                                                                                                                                                                                              | 240,812                                                                                                                                                                          | (228,423                    |
| State Equalization                                                                                                                                                                                                                                                                               | 130,110                                                                                                                                                               | 155,516                                                                                                                                                                                                            | (25,406)                                                                                                                                                                                       | 704,661                                                                                                                                                                                             | 790,461                                                                                                                                                                          | (85,800                     |
| State Restricted Funds                                                                                                                                                                                                                                                                           | 13,822                                                                                                                                                                | 38,487                                                                                                                                                                                                             | (24,665)                                                                                                                                                                                       | 75,637                                                                                                                                                                                              | 89,221                                                                                                                                                                           | (13,584                     |
| Federal                                                                                                                                                                                                                                                                                          | 21,224                                                                                                                                                                | 53,986                                                                                                                                                                                                             | (32,762)                                                                                                                                                                                       | 106,476                                                                                                                                                                                             | 137,638                                                                                                                                                                          | (31,162                     |
| Total                                                                                                                                                                                                                                                                                            | 166,865                                                                                                                                                               | 302,808                                                                                                                                                                                                            | (135,943)                                                                                                                                                                                      | 899,363                                                                                                                                                                                             | 1,258,582                                                                                                                                                                        | (359,219                    |
| Comments<br>1 Prior Year O<br>2<br>3                                                                                                                                                                                                                                                             | ther Local includes two lo                                                                                                                                            | ocal grants (TEP \$2                                                                                                                                                                                               | 100,000 and CF                                                                                                                                                                                 | SA \$85,800)                                                                                                                                                                                        |                                                                                                                                                                                  |                             |
|                                                                                                                                                                                                                                                                                                  | -                                                                                                                                                                     | Expense Sumr                                                                                                                                                                                                       | nary                                                                                                                                                                                           |                                                                                                                                                                                                     |                                                                                                                                                                                  |                             |
|                                                                                                                                                                                                                                                                                                  | Nov-24                                                                                                                                                                |                                                                                                                                                                                                                    | YTD                                                                                                                                                                                            |                                                                                                                                                                                                     |                                                                                                                                                                                  |                             |
| Source:                                                                                                                                                                                                                                                                                          | Actual                                                                                                                                                                | Prior Year                                                                                                                                                                                                         | Variance                                                                                                                                                                                       | Actual                                                                                                                                                                                              | Prior Year                                                                                                                                                                       | Variance                    |
| Salaries/Benefits                                                                                                                                                                                                                                                                                | 117,433                                                                                                                                                               | 157,837                                                                                                                                                                                                            | (40,404)                                                                                                                                                                                       | 584,672                                                                                                                                                                                             | 577,332                                                                                                                                                                          | 7,340                       |
| Purchased Services                                                                                                                                                                                                                                                                               | 26,799                                                                                                                                                                | 29,225                                                                                                                                                                                                             | (2,426)                                                                                                                                                                                        | 219,052                                                                                                                                                                                             | 260,485                                                                                                                                                                          | (41,433                     |
| Supplies                                                                                                                                                                                                                                                                                         | 2,236                                                                                                                                                                 | 3,011                                                                                                                                                                                                              | (775)                                                                                                                                                                                          | 72,189                                                                                                                                                                                              | 74,680                                                                                                                                                                           | (2,491                      |
| Other Expenses                                                                                                                                                                                                                                                                                   | 4,632                                                                                                                                                                 | 3,608                                                                                                                                                                                                              | 1,024                                                                                                                                                                                          | 23,684                                                                                                                                                                                              | 18,536                                                                                                                                                                           | 5,148                       |
| Bond Interest and Fees                                                                                                                                                                                                                                                                           | -                                                                                                                                                                     | -                                                                                                                                                                                                                  | -                                                                                                                                                                                              | 42,556                                                                                                                                                                                              | 44,550                                                                                                                                                                           | (1,994                      |
| Capital Expenses                                                                                                                                                                                                                                                                                 | -                                                                                                                                                                     | 47,900                                                                                                                                                                                                             | (47,900)                                                                                                                                                                                       | 2,740                                                                                                                                                                                               | 227,522                                                                                                                                                                          | (224,782                    |
| cupitul Experises                                                                                                                                                                                                                                                                                |                                                                                                                                                                       |                                                                                                                                                                                                                    | 1                                                                                                                                                                                              |                                                                                                                                                                                                     | 1 202 105                                                                                                                                                                        | 1250 242                    |
| Total Comments 1 Prchased Se                                                                                                                                                                                                                                                                     | 151,100<br>rvice FY24 - Project Searcl<br>I Expenses for AC unit and                                                                                                  |                                                                                                                                                                                                                    |                                                                                                                                                                                                |                                                                                                                                                                                                     | 1,203,105                                                                                                                                                                        | (258,212                    |
| Total Comments 1 Prchased Se                                                                                                                                                                                                                                                                     | rvice FY24 - Project Searcl                                                                                                                                           | h \$35K Purchased<br>I Dell Computers,                                                                                                                                                                             | Service, Ribbit<br>HVAC and Sola                                                                                                                                                               | , PowerSchool,                                                                                                                                                                                      | <u> </u>                                                                                                                                                                         | (258,212                    |
| Total Comments 1 Prchased Se 2 FY24 Capita                                                                                                                                                                                                                                                       | rvice FY24 - Project Searcl                                                                                                                                           | h \$35K Purchased<br>I Dell Computers,<br>Budget Summ                                                                                                                                                              | Service, Ribbit<br>HVAC and Sola                                                                                                                                                               | , PowerSchool,                                                                                                                                                                                      | ESI                                                                                                                                                                              | (258,212                    |
| Total Comments 1 Prchased Se 2 FY24 Capita 3                                                                                                                                                                                                                                                     | rvice FY24 - Project Searcl<br>I Expenses for AC unit and                                                                                                             | h \$35K Purchased<br>I Dell Computers,<br><b>Budget Sumn</b><br>YTD                                                                                                                                                | Service, Ribbit<br>HVAC and Sola                                                                                                                                                               | , PowerSchool,<br>r                                                                                                                                                                                 | ESI<br>FY24                                                                                                                                                                      |                             |
| Total Comments 1 Prchased Se 2 FY24 Capita 3 Source:                                                                                                                                                                                                                                             | rvice FY24 - Project Search<br>I Expenses for AC unit and<br>Actual                                                                                                   | h \$35K Purchased<br>I Dell Computers,<br><b>Budget Sumn</b><br>YTD<br>Budget                                                                                                                                      | Service, Ribbit<br>HVAC and Sola<br>hary<br>Variance                                                                                                                                           | , PowerSchool,<br>r<br>Forecasted                                                                                                                                                                   | ESI<br>FY24<br>Budget                                                                                                                                                            | Variance                    |
| Total Comments 1 Prchased Se 2 FY24 Capita 3 Source: ADM (Days 1-100)                                                                                                                                                                                                                            | rvice FY24 - Project Search<br>I Expenses for AC unit and<br>Actual<br>148.17                                                                                         | h \$35K Purchased<br>I Dell Computers,<br><b>Budget Sumn</b><br>YTD<br>Budget<br>170                                                                                                                               | Service, Ribbit<br>HVAC and Sola<br>hary<br>Variance<br>-21.83                                                                                                                                 | , PowerSchool,<br>r<br>Forecasted<br>148                                                                                                                                                            | FY24<br>Budget<br>170                                                                                                                                                            |                             |
| Total Comments 1 Prchased Se 2 FY24 Capita 3 Source: ADM (Days 1-100) Local Funds                                                                                                                                                                                                                | Actual<br>148.17<br>12,591                                                                                                                                            | h \$35K Purchased<br>I Dell Computers,<br>Budget Summ<br>YTD<br>Budget<br>170<br>13,000                                                                                                                            | Service, Ribbit<br>HVAC and Sola<br>hary<br>Variance<br>-21.83<br>(409)                                                                                                                        | , PowerSchool,<br>r<br>Forecasted<br>148<br>75,967                                                                                                                                                  | FY24<br>Budget<br>170<br>75,967                                                                                                                                                  | Variance<br>-22             |
| Total Comments 1 Prchased Se 2 FY24 Capita 3 Source: ADM (Days 1-100) Local Funds State Funds                                                                                                                                                                                                    | Actual<br>148.17<br>780,299                                                                                                                                           | h \$35K Purchased<br>I Dell Computers,<br>Budget Summ<br>YTD<br>Budget<br>170<br>13,000<br>789,137                                                                                                                 | Service, Ribbit<br>HVAC and Sola<br>hary<br>Variance<br>-21.83<br>(409)<br>(8,838)                                                                                                             | , PowerSchool,<br>r<br>Forecasted<br>148<br>75,967<br>1,893,928                                                                                                                                     | FY24<br>Budget<br>170<br>75,967<br>2,100,977                                                                                                                                     | Variance<br>-22<br>(207,049 |
| Total Comments 1 Prchased Se 2 FY24 Capita 3 Source: ADM (Days 1-100) Local Funds State Funds Federal Funds                                                                                                                                                                                      | Actual<br>Actual<br>148.17<br>780,299<br>106,476                                                                                                                      | h \$35K Purchased<br>I Dell Computers,<br><u>Budget Summ</u><br>YTD<br>Budget<br>170<br>13,000<br>789,137<br>92,953                                                                                                | Service, Ribbit<br>HVAC and Sola<br>hary<br>Variance<br>-21.83<br>(409)<br>(8,838)<br>13,523                                                                                                   | Forecasted<br>148<br>75,967<br>1,893,928<br>231,349                                                                                                                                                 | FY24<br>Budget<br>170<br>75,967<br>2,100,977<br>444,878                                                                                                                          | Variance<br>-22<br>-27,049  |
| Total Comments 1 Prchased Se 2 FY24 Capita 3 Source: ADM (Days 1-100) Local Funds State Funds Federal Funds Bond Interest and fees                                                                                                                                                               | Actual<br>Actual<br>148.17<br>12,591<br>780,299<br>106,476<br>42,556                                                                                                  | h \$35K Purchased<br>I Dell Computers,<br>YTD<br>Budget<br>170<br>13,000<br>789,137<br>92,953<br>44,938                                                                                                            | Service, Ribbit<br>HVAC and Sola<br>hary<br>Variance<br>-21.83<br>(409)<br>(8,838)<br>13,523<br>(2,382)                                                                                        | Forecasted<br>148<br>75,967<br>1,893,928<br>231,349<br>179,750                                                                                                                                      | FY24<br>Budget<br>170<br>75,967<br>2,100,977<br>444,878<br>179,750                                                                                                               | Variance<br>-22<br>-27,049  |
| Total Comments 1 Prchased Se 2 FY24 Capita 3 Source: ADM (Days 1-100) Local Funds State Funds Federal Funds Bond Interest and fees Instruction                                                                                                                                                   | Actual<br>Actual<br>148.17<br>12,591<br>780,299<br>106,476<br>42,556<br>287,559                                                                                       | h \$35K Purchased<br>I Dell Computers,<br>YTD<br>Budget<br>170<br>13,000<br>789,137<br>92,953<br>44,938<br>276,645                                                                                                 | Service, Ribbit<br>HVAC and Sola<br>hary<br>Variance<br>-21.83<br>(409)<br>(8,838)<br>13,523<br>(2,382)<br>10,914                                                                              | Forecasted<br>148<br>75,967<br>1,893,928<br>231,349<br>179,750<br>716,060                                                                                                                           | FY24<br>Budget<br>170<br>75,967<br>2,100,977<br>444,878<br>179,750<br>716,060                                                                                                    | Variance<br>-22<br>(207,049 |
| Total Comments 1 Prchased Se 2 FY24 Capita 3 Source: ADM (Days 1-100) Local Funds State Funds Federal Funds Bond Interest and fees Instruction Support Students                                                                                                                                  | Actual<br>Actual<br>148.17<br>12,591<br>780,299<br>106,476<br>42,556<br>287,559<br>137,261                                                                            | h \$35K Purchased<br>d Dell Computers,<br>YTD<br>Budget<br>170<br>13,000<br>789,137<br>92,953<br>44,938<br>276,645<br>133,749                                                                                      | Service, Ribbit<br>HVAC and Sola<br>hary<br>Variance<br>-21.83<br>(409)<br>(8,838)<br>13,523<br>(2,382)<br>10,914<br>3,512                                                                     | Forecasted<br>148<br>75,967<br>1,893,928<br>231,349<br>179,750<br>716,060<br>348,331                                                                                                                | FY24<br>Budget<br>170<br>75,967<br>2,100,977<br>444,878<br>179,750<br>716,060<br>348,331                                                                                         | Variance<br>-22<br>(207,049 |
| Total Comments 1 Prchased Se 2 FY24 Capita 3 Source: ADM (Days 1-100) Local Funds State Funds Federal Funds Bond Interest and fees Instruction Support Students Support Staff                                                                                                                    | Actual<br>Actual<br>148.17<br>12,591<br>780,299<br>106,476<br>42,556<br>287,559<br>137,261<br>8,173                                                                   | h \$35K Purchased<br>d Dell Computers,<br><u>Budget Summ</u><br>YTD<br>Budget<br>170<br>13,000<br>789,137<br>92,953<br>44,938<br>276,645<br>133,749<br>8,100                                                       | Service, Ribbit<br>HVAC and Sola<br>hary<br>Variance<br>-21.83<br>(409)<br>(8,838)<br>13,523<br>(2,382)<br>10,914                                                                              | Forecasted<br>148<br>75,967<br>1,893,928<br>231,349<br>179,750<br>716,060<br>348,331<br>35,081                                                                                                      | FY24<br>Budget<br>170<br>75,967<br>2,100,977<br>444,878<br>179,750<br>716,060<br>348,331<br>35,081                                                                               | Variance<br>-22<br>(207,049 |
| Total Comments 1 Prchased Se 2 FY24 Capita 3 Source: ADM (Days 1-100) Local Funds State Funds Federal Funds Bond Interest and fees Instruction Support Students Support Staff Governing board                                                                                                    | Actual<br>Actual<br>148.17<br>12,591<br>780,299<br>106,476<br>42,556<br>287,559<br>137,261<br>8,173<br>18,768                                                         | h \$35K Purchased<br>I Dell Computers,<br>YTD<br>Budget Summ<br>170<br>13,000<br>789,137<br>92,953<br>44,938<br>276,645<br>133,749<br>8,100<br>18,768                                                              | Service, Ribbit<br>HVAC and Sola<br>hary<br>Variance<br>-21.83<br>(409)<br>(8,838)<br>13,523<br>(2,382)<br>10,914<br>3,512<br>73<br>-                                                          | Forecasted<br>148<br>75,967<br>1,893,928<br>231,349<br>179,750<br>716,060<br>348,331<br>35,081<br>20,558                                                                                            | FY24<br>Budget<br>170<br>75,967<br>2,100,977<br>444,878<br>179,750<br>716,060<br>348,331<br>35,081<br>20,558                                                                     | Variance<br>-22<br>-27,049  |
| Total Comments 1 Prchased Se 2 FY24 Capita 3 Source: ADM (Days 1-100) Local Funds State Funds Federal Funds Bond Interest and fees Instruction Support Students Support Staff Governing board Administration                                                                                     | Actual<br>Actual<br>148.17<br>12,591<br>780,299<br>106,476<br>42,556<br>287,559<br>137,261<br>8,173<br>18,768<br>116,498                                              | h \$35K Purchased<br>I Dell Computers,<br>YTD<br>Budget Summ<br>170<br>13,000<br>789,137<br>92,953<br>44,938<br>276,645<br>133,749<br>8,100<br>18,768<br>122,724                                                   | Service, Ribbit<br>HVAC and Sola<br>hary<br>Variance<br>-21.83<br>(409)<br>(8,838)<br>13,523<br>(2,382)<br>10,914<br>3,512<br>73<br>-<br>(6,226)                                               | Forecasted<br>148<br>75,967<br>1,893,928<br>231,349<br>179,750<br>716,060<br>348,331<br>35,081<br>20,558<br>291,481                                                                                 | FY24<br>Budget<br>170<br>75,967<br>2,100,977<br>444,878<br>179,750<br>716,060<br>348,331<br>35,081<br>20,558<br>291,481                                                          | Variance<br>-22<br>(207,049 |
| Total Comments 1 Prchased Se 2 FY24 Capita 3 Source: ADM (Days 1-100) Local Funds State Funds Bond Interest and fees Instruction Support Students Support Staff Governing board Administration Business                                                                                          | Actual<br>Actual<br>148.17<br>12,591<br>780,299<br>106,476<br>42,556<br>287,559<br>137,261<br>8,173<br>18,768<br>116,498<br>77,528                                    | h \$35K Purchased<br>i Dell Computers,<br><u>Budget Summ</u><br>YTD<br>Budget<br>170<br>13,000<br>789,137<br>92,953<br>44,938<br>276,645<br>133,749<br>8,100<br>18,768<br>122,724<br>75,793                        | Service, Ribbit<br>HVAC and Sola<br>hary<br>Variance<br>-21.83<br>(409)<br>(8,838)<br>13,523<br>(2,382)<br>10,914<br>3,512<br>73<br>-<br>(6,226)<br>1,735                                      | Forecasted<br>148<br>75,967<br>1,893,928<br>231,349<br>179,750<br>716,060<br>348,331<br>35,081<br>20,558<br>291,481<br>163,935                                                                      | FY24<br>Budget<br>170<br>75,967<br>2,100,977<br>444,878<br>179,750<br>716,060<br>348,331<br>35,081<br>20,558<br>291,481<br>163,935                                               | Variance<br>-22<br>(207,049 |
| Total Comments 1 Prchased Se 2 FY24 Capita 3 Source: ADM (Days 1-100) Local Funds Federal Funds Bond Interest and fees Instruction Support Students Support Staff Governing board Administration Business Maintenance & Op                                                                       | Actual<br>Actual<br>148.17<br>12,591<br>780,299<br>106,476<br>42,556<br>287,559<br>137,261<br>8,173<br>18,768<br>116,498                                              | h \$35K Purchased<br>I Dell Computers,<br>YTD<br>Budget Summ<br>170<br>13,000<br>789,137<br>92,953<br>44,938<br>276,645<br>133,749<br>8,100<br>18,768<br>122,724                                                   | Service, Ribbit<br>HVAC and Sola<br>hary<br>Variance<br>-21.83<br>(409)<br>(8,838)<br>13,523<br>(2,382)<br>10,914<br>3,512<br>73<br>-<br>(6,226)                                               | Forecasted<br>148<br>75,967<br>1,893,928<br>231,349<br>179,750<br>716,060<br>348,331<br>35,081<br>20,558<br>291,481<br>163,935<br>256,018                                                           | FY24<br>Budget<br>170<br>2,100,977<br>444,878<br>179,750<br>716,060<br>348,331<br>35,081<br>20,558<br>291,481<br>163,935<br>256,018                                              | Variance<br>-22<br>(207,049 |
| Total Comments 1 Prchased Se 2 FY24 Capita 3 Source: ADM (Days 1-100) Local Funds State Funds Federal Funds Bond Interest and fees Instruction Support Students Support Staff Governing board Administration Business Maintenance & Op Bond Amortize                                             | Actual<br>Actual<br>148.17<br>12,591<br>780,299<br>106,476<br>42,556<br>287,559<br>137,261<br>8,173<br>18,768<br>116,498<br>77,528<br>134,469                         | h \$35K Purchased<br>i Dell Computers,<br><u>Budget Summ</u><br>YTD<br>Budget<br>170<br>13,000<br>789,137<br>92,953<br>44,938<br>276,645<br>133,749<br>8,100<br>18,768<br>122,724<br>75,793<br>129,205             | Service, Ribbit<br>HVAC and Sola<br>hary<br>Variance<br>-21.83<br>(409)<br>(8,838)<br>13,523<br>(2,382)<br>10,914<br>3,512<br>73<br>-<br>(6,226)<br>1,735<br>5,264<br>-                        | PowerSchool,<br>r<br>Forecasted<br>148<br>75,967<br>1,893,928<br>231,349<br>179,750<br>716,060<br>348,331<br>35,081<br>20,558<br>291,481<br>163,935<br>256,018<br>16,011                            | FY24<br>Budget<br>170<br>75,967<br>2,100,977<br>444,878<br>179,750<br>716,060<br>348,331<br>35,081<br>20,558<br>291,481<br>163,935<br>256,018<br>16,011                          | Variance<br>-22<br>(207,049 |
| Total Comments 1 Prchased Se 2 FY24 Capita 3 Source: ADM (Days 1-100) Local Funds State Funds Federal Funds Bond Interest and fees Instruction Support Students Support Staff Governing board Administration Business Maintenance & Op Bond Amortize Capital                                     | Actual<br>Actual<br>148.17<br>12,591<br>780,299<br>106,476<br>42,556<br>287,559<br>137,261<br>8,173<br>18,768<br>116,498<br>77,528                                    | h \$35K Purchased<br>i Dell Computers,<br><u>Budget Summ</u><br>YTD<br>Budget<br>170<br>13,000<br>789,137<br>92,953<br>44,938<br>276,645<br>133,749<br>8,100<br>18,768<br>122,724<br>75,793                        | Service, Ribbit<br>HVAC and Sola<br>hary<br>Variance<br>-21.83<br>(409)<br>(8,838)<br>13,523<br>(2,382)<br>10,914<br>3,512<br>73<br>-<br>(6,226)<br>1,735                                      | Forecasted<br>148<br>75,967<br>1,893,928<br>231,349<br>179,750<br>716,060<br>348,331<br>35,081<br>20,558<br>291,481<br>163,935<br>256,018                                                           | FY24<br>Budget<br>170<br>2,100,977<br>444,878<br>179,750<br>716,060<br>348,331<br>35,081<br>20,558<br>291,481<br>163,935<br>256,018                                              | Variance<br>-22<br>(207,049 |
| Total Comments 1 Prchased Se 2 FY24 Capita 3 Source: ADM (Days 1-100) Local Funds State Funds Federal Funds Bond Interest and fees Instruction Support Students Support Staff Governing board Administration Business Maintenance & Op Bond Amortize Capital Transportation                      | Actual<br>Actual<br>148.17<br>12,591<br>780,299<br>106,476<br>42,556<br>287,559<br>137,261<br>8,173<br>18,768<br>116,498<br>77,528<br>134,469<br>-<br>2,740           | h \$35K Purchased<br>i Dell Computers,<br>YTD<br>Budget Summ<br>170<br>13,000<br>789,137<br>92,953<br>44,938<br>276,645<br>133,749<br>8,100<br>18,768<br>122,724<br>75,793<br>129,205<br>-<br>3,000                | Service, Ribbit<br>HVAC and Sola<br>hary<br>Variance<br>-21.83<br>(409)<br>(8,838)<br>13,523<br>(2,382)<br>10,914<br>3,512<br>73<br>-<br>(6,226)<br>1,735<br>5,264<br>-<br>(260)<br>-          | , PowerSchool,<br>r<br>Forecasted<br>148<br>75,967<br>1,893,928<br>231,349<br>179,750<br>716,060<br>348,331<br>35,081<br>20,558<br>291,481<br>163,935<br>256,018<br>16,011<br>3,000                 | FY24<br>Budget<br>170<br>75,967<br>2,100,977<br>444,878<br>179,750<br>716,060<br>348,331<br>35,081<br>20,558<br>291,481<br>163,935<br>256,018<br>16,011<br>3,000                 | Variance<br>-22<br>(207,049 |
| Total Comments 1 Prchased Se 2 FY24 Capita 3 Source: ADM (Days 1-100) Local Funds State Funds Federal Funds Bond Interest and fees Instruction Support Students Support Staff Governing board Administration Business Maintenance & Op Bond Amortize Capital Transportation Program 200 Services | Actual<br>Actual<br>148.17<br>12,591<br>780,299<br>106,476<br>42,556<br>287,559<br>137,261<br>8,173<br>18,768<br>116,498<br>77,528<br>134,469<br>2,740<br>-<br>86,121 | h \$35K Purchased<br>i Dell Computers,<br>YTD<br>Budget Summ<br>YTD<br>13,000<br>789,137<br>92,953<br>44,938<br>276,645<br>133,749<br>8,100<br>18,768<br>122,724<br>75,793<br>129,205<br>-<br>3,000<br>-<br>85,035 | Service, Ribbit<br>HVAC and Sola<br>hary<br>Variance<br>-21.83<br>(409)<br>(8,838)<br>13,523<br>(2,382)<br>10,914<br>3,512<br>73<br>-<br>(6,226)<br>1,735<br>5,264<br>-<br>(260)<br>-<br>1,086 | , PowerSchool,<br>r<br>Forecasted<br>148<br>75,967<br>1,893,928<br>231,349<br>179,750<br>716,060<br>348,331<br>35,081<br>20,558<br>291,481<br>163,935<br>256,018<br>16,011<br>3,000<br>-<br>246,210 | FY24<br>Budget<br>170<br>75,967<br>2,100,977<br>444,878<br>179,750<br>716,060<br>348,331<br>35,081<br>20,558<br>291,481<br>163,935<br>256,018<br>16,011<br>3,000<br>-<br>246,210 | Variance<br>-22<br>(207,049 |
| Total Comments 1 Prchased Se 2 FY24 Capita 3 Source: ADM (Days 1-100) Local Funds Federal Funds Bond Interest and fees Instruction Support Students Support Staff Governing board Administration Business Maintenance & Op                                                                       | Actual<br>Actual<br>148.17<br>12,591<br>780,299<br>106,476<br>42,556<br>287,559<br>137,261<br>8,173<br>18,768<br>116,498<br>77,528<br>134,469<br>-<br>2,740           | h \$35K Purchased<br>i Dell Computers,<br>YTD<br>Budget Summ<br>170<br>13,000<br>789,137<br>92,953<br>44,938<br>276,645<br>133,749<br>8,100<br>18,768<br>122,724<br>75,793<br>129,205<br>-<br>3,000                | Service, Ribbit<br>HVAC and Sola<br>hary<br>Variance<br>-21.83<br>(409)<br>(8,838)<br>13,523<br>(2,382)<br>10,914<br>3,512<br>73<br>-<br>(6,226)<br>1,735<br>5,264<br>-<br>(260)<br>-          | , PowerSchool,<br>r<br>Forecasted<br>148<br>75,967<br>1,893,928<br>231,349<br>179,750<br>716,060<br>348,331<br>35,081<br>20,558<br>291,481<br>163,935<br>256,018<br>16,011<br>3,000                 | FY24<br>Budget<br>170<br>75,967<br>2,100,977<br>444,878<br>179,750<br>716,060<br>348,331<br>35,081<br>20,558<br>291,481<br>163,935<br>256,018<br>16,011<br>3,000                 |                             |