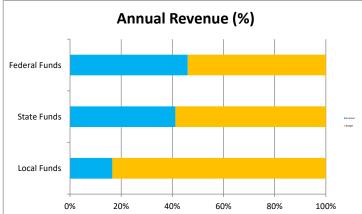

|                                                                                                                                                                                                                                                                                                  |                                                                                                                                                                       | Income Sumn                                                                                                                                                                                                        | nary                                                                                                                                                                                           |                                                                                                                                                                                                     |                                                                                                                                                                                  |                             |
|--------------------------------------------------------------------------------------------------------------------------------------------------------------------------------------------------------------------------------------------------------------------------------------------------|-----------------------------------------------------------------------------------------------------------------------------------------------------------------------|--------------------------------------------------------------------------------------------------------------------------------------------------------------------------------------------------------------------|------------------------------------------------------------------------------------------------------------------------------------------------------------------------------------------------|-----------------------------------------------------------------------------------------------------------------------------------------------------------------------------------------------------|----------------------------------------------------------------------------------------------------------------------------------------------------------------------------------|-----------------------------|
|                                                                                                                                                                                                                                                                                                  |                                                                                                                                                                       | YTD                                                                                                                                                                                                                |                                                                                                                                                                                                |                                                                                                                                                                                                     |                                                                                                                                                                                  |                             |
| Source:                                                                                                                                                                                                                                                                                          | Actual                                                                                                                                                                | Prior Year                                                                                                                                                                                                         | Variance                                                                                                                                                                                       | Actual                                                                                                                                                                                              | Prior Year                                                                                                                                                                       | Variance                    |
| Tax Credit                                                                                                                                                                                                                                                                                       | -                                                                                                                                                                     | 230                                                                                                                                                                                                                | (230)                                                                                                                                                                                          | 200                                                                                                                                                                                                 | 450                                                                                                                                                                              | (250                        |
| Other Local                                                                                                                                                                                                                                                                                      | 1,709                                                                                                                                                                 | 54,589                                                                                                                                                                                                             | (52,880)                                                                                                                                                                                       | 12,389                                                                                                                                                                                              | 240,812                                                                                                                                                                          | (228,423                    |
| State Equalization                                                                                                                                                                                                                                                                               | 130,110                                                                                                                                                               | 155,516                                                                                                                                                                                                            | (25,406)                                                                                                                                                                                       | 704,661                                                                                                                                                                                             | 790,461                                                                                                                                                                          | (85,800                     |
| State Restricted Funds                                                                                                                                                                                                                                                                           | 13,822                                                                                                                                                                | 38,487                                                                                                                                                                                                             | (24,665)                                                                                                                                                                                       | 75,637                                                                                                                                                                                              | 89,221                                                                                                                                                                           | (13,584                     |
| Federal                                                                                                                                                                                                                                                                                          | 21,224                                                                                                                                                                | 53,986                                                                                                                                                                                                             | (32,762)                                                                                                                                                                                       | 106,476                                                                                                                                                                                             | 137,638                                                                                                                                                                          | (31,162                     |
| Total                                                                                                                                                                                                                                                                                            | 166,865                                                                                                                                                               | 302,808                                                                                                                                                                                                            | (135,943)                                                                                                                                                                                      | 899,363                                                                                                                                                                                             | 1,258,582                                                                                                                                                                        | (359,219                    |
| Comments<br>1 Prior Year O<br>2<br>3                                                                                                                                                                                                                                                             | ther Local includes two lo                                                                                                                                            | ocal grants (TEP \$2                                                                                                                                                                                               | 100,000 and CF                                                                                                                                                                                 | SA \$85,800)                                                                                                                                                                                        |                                                                                                                                                                                  |                             |
|                                                                                                                                                                                                                                                                                                  | -                                                                                                                                                                     | Expense Sumr                                                                                                                                                                                                       | nary                                                                                                                                                                                           |                                                                                                                                                                                                     |                                                                                                                                                                                  |                             |
|                                                                                                                                                                                                                                                                                                  | Nov-24                                                                                                                                                                |                                                                                                                                                                                                                    | YTD                                                                                                                                                                                            |                                                                                                                                                                                                     |                                                                                                                                                                                  |                             |
| Source:                                                                                                                                                                                                                                                                                          | Actual                                                                                                                                                                | Prior Year                                                                                                                                                                                                         | Variance                                                                                                                                                                                       | Actual                                                                                                                                                                                              | Prior Year                                                                                                                                                                       | Variance                    |
| Salaries/Benefits                                                                                                                                                                                                                                                                                | 117,433                                                                                                                                                               | 157,837                                                                                                                                                                                                            | (40,404)                                                                                                                                                                                       | 584,672                                                                                                                                                                                             | 577,332                                                                                                                                                                          | 7,340                       |
| Purchased Services                                                                                                                                                                                                                                                                               | 26,799                                                                                                                                                                | 29,225                                                                                                                                                                                                             | (2,426)                                                                                                                                                                                        | 219,052                                                                                                                                                                                             | 260,485                                                                                                                                                                          | (41,433                     |
| Supplies                                                                                                                                                                                                                                                                                         | 2,236                                                                                                                                                                 | 3,011                                                                                                                                                                                                              | (775)                                                                                                                                                                                          | 72,189                                                                                                                                                                                              | 74,680                                                                                                                                                                           | (2,491                      |
| Other Expenses                                                                                                                                                                                                                                                                                   | 4,632                                                                                                                                                                 | 3,608                                                                                                                                                                                                              | 1,024                                                                                                                                                                                          | 23,684                                                                                                                                                                                              | 18,536                                                                                                                                                                           | 5,148                       |
| Bond Interest and Fees                                                                                                                                                                                                                                                                           | -                                                                                                                                                                     | -                                                                                                                                                                                                                  | -                                                                                                                                                                                              | 42,556                                                                                                                                                                                              | 44,550                                                                                                                                                                           | (1,994                      |
| Capital Expenses                                                                                                                                                                                                                                                                                 | -                                                                                                                                                                     | 47,900                                                                                                                                                                                                             | (47,900)                                                                                                                                                                                       | 2,740                                                                                                                                                                                               | 227,522                                                                                                                                                                          | (224,782                    |
| cupitul Experises                                                                                                                                                                                                                                                                                |                                                                                                                                                                       |                                                                                                                                                                                                                    | 1                                                                                                                                                                                              |                                                                                                                                                                                                     | 1 202 105                                                                                                                                                                        | 1250 242                    |
| Total Comments 1 Prchased Se                                                                                                                                                                                                                                                                     | 151,100<br>rvice FY24 - Project Searcl<br>I Expenses for AC unit and                                                                                                  |                                                                                                                                                                                                                    |                                                                                                                                                                                                |                                                                                                                                                                                                     | 1,203,105                                                                                                                                                                        | (258,212                    |
| Total Comments 1 Prchased Se                                                                                                                                                                                                                                                                     | rvice FY24 - Project Searcl                                                                                                                                           | h \$35K Purchased<br>I Dell Computers,                                                                                                                                                                             | Service, Ribbit<br>HVAC and Sola                                                                                                                                                               | , PowerSchool,                                                                                                                                                                                      | <u> </u>                                                                                                                                                                         | (258,212                    |
| Total Comments 1 Prchased Se 2 FY24 Capita                                                                                                                                                                                                                                                       | rvice FY24 - Project Searcl                                                                                                                                           | h \$35K Purchased<br>I Dell Computers,<br>Budget Summ                                                                                                                                                              | Service, Ribbit<br>HVAC and Sola                                                                                                                                                               | , PowerSchool,                                                                                                                                                                                      | ESI                                                                                                                                                                              | (258,212                    |
| Total Comments 1 Prchased Se 2 FY24 Capita 3                                                                                                                                                                                                                                                     | rvice FY24 - Project Searcl<br>I Expenses for AC unit and                                                                                                             | h \$35K Purchased<br>I Dell Computers,<br><b>Budget Sumn</b><br>YTD                                                                                                                                                | Service, Ribbit<br>HVAC and Sola                                                                                                                                                               | , PowerSchool,<br>r                                                                                                                                                                                 | ESI<br>FY24                                                                                                                                                                      |                             |
| Total Comments 1 Prchased Se 2 FY24 Capita 3 Source:                                                                                                                                                                                                                                             | rvice FY24 - Project Search<br>I Expenses for AC unit and<br>Actual                                                                                                   | h \$35K Purchased<br>I Dell Computers,<br><b>Budget Sumn</b><br>YTD<br>Budget                                                                                                                                      | Service, Ribbit<br>HVAC and Sola<br>hary<br>Variance                                                                                                                                           | , PowerSchool,<br>r<br>Forecasted                                                                                                                                                                   | ESI<br>FY24<br>Budget                                                                                                                                                            | Variance                    |
| Total Comments 1 Prchased Se 2 FY24 Capita 3 Source: ADM (Days 1-100)                                                                                                                                                                                                                            | rvice FY24 - Project Search<br>I Expenses for AC unit and<br>Actual<br>148.17                                                                                         | h \$35K Purchased<br>I Dell Computers,<br><b>Budget Sumn</b><br>YTD<br>Budget<br>170                                                                                                                               | Service, Ribbit<br>HVAC and Sola<br>hary<br>Variance<br>-21.83                                                                                                                                 | , PowerSchool,<br>r<br>Forecasted<br>148                                                                                                                                                            | FY24<br>Budget<br>170                                                                                                                                                            |                             |
| Total Comments 1 Prchased Se 2 FY24 Capita 3 Source: ADM (Days 1-100) Local Funds                                                                                                                                                                                                                | Actual<br>148.17<br>12,591                                                                                                                                            | h \$35K Purchased<br>I Dell Computers,<br>Budget Summ<br>YTD<br>Budget<br>170<br>13,000                                                                                                                            | Service, Ribbit<br>HVAC and Sola<br>hary<br>Variance<br>-21.83<br>(409)                                                                                                                        | , PowerSchool,<br>r<br>Forecasted<br>148<br>75,967                                                                                                                                                  | FY24<br>Budget<br>170<br>75,967                                                                                                                                                  | Variance<br>-22             |
| Total Comments 1 Prchased Se 2 FY24 Capita 3 Source: ADM (Days 1-100) Local Funds State Funds                                                                                                                                                                                                    | Actual<br>148.17<br>780,299                                                                                                                                           | h \$35K Purchased<br>I Dell Computers,<br>Budget Summ<br>YTD<br>Budget<br>170<br>13,000<br>789,137                                                                                                                 | Service, Ribbit<br>HVAC and Sola<br>hary<br>Variance<br>-21.83<br>(409)<br>(8,838)                                                                                                             | , PowerSchool,<br>r<br>Forecasted<br>148<br>75,967<br>1,893,928                                                                                                                                     | FY24<br>Budget<br>170<br>75,967<br>2,100,977                                                                                                                                     | Variance<br>-22<br>(207,049 |
| Total Comments 1 Prchased Se 2 FY24 Capita 3 Source: ADM (Days 1-100) Local Funds State Funds Federal Funds                                                                                                                                                                                      | Actual<br>Actual<br>148.17<br>780,299<br>106,476                                                                                                                      | h \$35K Purchased<br>I Dell Computers,<br><u>Budget Summ</u><br>YTD<br>Budget<br>170<br>13,000<br>789,137<br>92,953                                                                                                | Service, Ribbit<br>HVAC and Sola<br>hary<br>Variance<br>-21.83<br>(409)<br>(8,838)<br>13,523                                                                                                   | Forecasted<br>148<br>75,967<br>1,893,928<br>231,349                                                                                                                                                 | FY24<br>Budget<br>170<br>75,967<br>2,100,977<br>444,878                                                                                                                          | Variance<br>-22<br>-27,049  |
| Total Comments 1 Prchased Se 2 FY24 Capita 3 Source: ADM (Days 1-100) Local Funds State Funds Federal Funds Bond Interest and fees                                                                                                                                                               | Actual<br>Actual<br>148.17<br>12,591<br>780,299<br>106,476<br>42,556                                                                                                  | h \$35K Purchased<br>I Dell Computers,<br>YTD<br>Budget<br>170<br>13,000<br>789,137<br>92,953<br>44,938                                                                                                            | Service, Ribbit<br>HVAC and Sola<br>hary<br>Variance<br>-21.83<br>(409)<br>(8,838)<br>13,523<br>(2,382)                                                                                        | Forecasted<br>148<br>75,967<br>1,893,928<br>231,349<br>179,750                                                                                                                                      | FY24<br>Budget<br>170<br>75,967<br>2,100,977<br>444,878<br>179,750                                                                                                               | Variance<br>-22<br>-27,049  |
| Total Comments 1 Prchased Se 2 FY24 Capita 3 Source: ADM (Days 1-100) Local Funds State Funds Federal Funds Bond Interest and fees Instruction                                                                                                                                                   | Actual<br>Actual<br>148.17<br>12,591<br>780,299<br>106,476<br>42,556<br>287,559                                                                                       | h \$35K Purchased<br>I Dell Computers,<br>YTD<br>Budget<br>170<br>13,000<br>789,137<br>92,953<br>44,938<br>276,645                                                                                                 | Service, Ribbit<br>HVAC and Sola<br>hary<br>Variance<br>-21.83<br>(409)<br>(8,838)<br>13,523<br>(2,382)<br>10,914                                                                              | Forecasted<br>148<br>75,967<br>1,893,928<br>231,349<br>179,750<br>716,060                                                                                                                           | FY24<br>Budget<br>170<br>75,967<br>2,100,977<br>444,878<br>179,750<br>716,060                                                                                                    | Variance<br>-22<br>(207,049 |
| Total Comments 1 Prchased Se 2 FY24 Capita 3 Source: ADM (Days 1-100) Local Funds State Funds Federal Funds Bond Interest and fees Instruction Support Students                                                                                                                                  | Actual<br>Actual<br>148.17<br>12,591<br>780,299<br>106,476<br>42,556<br>287,559<br>137,261                                                                            | h \$35K Purchased<br>d Dell Computers,<br>YTD<br>Budget<br>170<br>13,000<br>789,137<br>92,953<br>44,938<br>276,645<br>133,749                                                                                      | Service, Ribbit<br>HVAC and Sola<br>hary<br>Variance<br>-21.83<br>(409)<br>(8,838)<br>13,523<br>(2,382)<br>10,914<br>3,512                                                                     | Forecasted<br>148<br>75,967<br>1,893,928<br>231,349<br>179,750<br>716,060<br>348,331                                                                                                                | FY24<br>Budget<br>170<br>75,967<br>2,100,977<br>444,878<br>179,750<br>716,060<br>348,331                                                                                         | Variance<br>-22<br>(207,049 |
| Total Comments 1 Prchased Se 2 FY24 Capita 3 Source: ADM (Days 1-100) Local Funds State Funds Federal Funds Bond Interest and fees Instruction Support Students Support Staff                                                                                                                    | Actual<br>Actual<br>148.17<br>12,591<br>780,299<br>106,476<br>42,556<br>287,559<br>137,261<br>8,173                                                                   | h \$35K Purchased<br>d Dell Computers,<br><u>Budget Summ</u><br>YTD<br>Budget<br>170<br>13,000<br>789,137<br>92,953<br>44,938<br>276,645<br>133,749<br>8,100                                                       | Service, Ribbit<br>HVAC and Sola<br>hary<br>Variance<br>-21.83<br>(409)<br>(8,838)<br>13,523<br>(2,382)<br>10,914                                                                              | Forecasted<br>148<br>75,967<br>1,893,928<br>231,349<br>179,750<br>716,060<br>348,331<br>35,081                                                                                                      | FY24<br>Budget<br>170<br>75,967<br>2,100,977<br>444,878<br>179,750<br>716,060<br>348,331<br>35,081                                                                               | Variance<br>-22<br>(207,049 |
| Total Comments 1 Prchased Se 2 FY24 Capita 3 Source: ADM (Days 1-100) Local Funds State Funds Federal Funds Bond Interest and fees Instruction Support Students Support Staff Governing board                                                                                                    | Actual<br>Actual<br>148.17<br>12,591<br>780,299<br>106,476<br>42,556<br>287,559<br>137,261<br>8,173<br>18,768                                                         | h \$35K Purchased<br>I Dell Computers,<br>YTD<br>Budget Summ<br>170<br>13,000<br>789,137<br>92,953<br>44,938<br>276,645<br>133,749<br>8,100<br>18,768                                                              | Service, Ribbit<br>HVAC and Sola<br>hary<br>Variance<br>-21.83<br>(409)<br>(8,838)<br>13,523<br>(2,382)<br>10,914<br>3,512<br>73<br>-                                                          | Forecasted<br>148<br>75,967<br>1,893,928<br>231,349<br>179,750<br>716,060<br>348,331<br>35,081<br>20,558                                                                                            | FY24<br>Budget<br>170<br>75,967<br>2,100,977<br>444,878<br>179,750<br>716,060<br>348,331<br>35,081<br>20,558                                                                     | Variance<br>-22<br>-27,049  |
| Total Comments 1 Prchased Se 2 FY24 Capita 3 Source: ADM (Days 1-100) Local Funds State Funds Federal Funds Bond Interest and fees Instruction Support Students Support Staff Governing board Administration                                                                                     | Actual<br>Actual<br>148.17<br>12,591<br>780,299<br>106,476<br>42,556<br>287,559<br>137,261<br>8,173<br>18,768<br>116,498                                              | h \$35K Purchased<br>I Dell Computers,<br>YTD<br>Budget Summ<br>170<br>13,000<br>789,137<br>92,953<br>44,938<br>276,645<br>133,749<br>8,100<br>18,768<br>122,724                                                   | Service, Ribbit<br>HVAC and Sola<br>hary<br>Variance<br>-21.83<br>(409)<br>(8,838)<br>13,523<br>(2,382)<br>10,914<br>3,512<br>73<br>-<br>(6,226)                                               | Forecasted<br>148<br>75,967<br>1,893,928<br>231,349<br>179,750<br>716,060<br>348,331<br>35,081<br>20,558<br>291,481                                                                                 | FY24<br>Budget<br>170<br>75,967<br>2,100,977<br>444,878<br>179,750<br>716,060<br>348,331<br>35,081<br>20,558<br>291,481                                                          | Variance<br>-22<br>(207,049 |
| Total Comments 1 Prchased Se 2 FY24 Capita 3 Source: ADM (Days 1-100) Local Funds State Funds Bond Interest and fees Instruction Support Students Support Staff Governing board Administration Business                                                                                          | Actual<br>Actual<br>148.17<br>12,591<br>780,299<br>106,476<br>42,556<br>287,559<br>137,261<br>8,173<br>18,768<br>116,498<br>77,528                                    | h \$35K Purchased<br>i Dell Computers,<br><u>Budget Summ</u><br>YTD<br>Budget<br>170<br>13,000<br>789,137<br>92,953<br>44,938<br>276,645<br>133,749<br>8,100<br>18,768<br>122,724<br>75,793                        | Service, Ribbit<br>HVAC and Sola<br>hary<br>Variance<br>-21.83<br>(409)<br>(8,838)<br>13,523<br>(2,382)<br>10,914<br>3,512<br>73<br>-<br>(6,226)<br>1,735                                      | Forecasted<br>148<br>75,967<br>1,893,928<br>231,349<br>179,750<br>716,060<br>348,331<br>35,081<br>20,558<br>291,481<br>163,935                                                                      | FY24<br>Budget<br>170<br>75,967<br>2,100,977<br>444,878<br>179,750<br>716,060<br>348,331<br>35,081<br>20,558<br>291,481<br>163,935                                               | Variance<br>-22<br>(207,049 |
| Total Comments 1 Prchased Se 2 FY24 Capita 3 Source: ADM (Days 1-100) Local Funds Federal Funds Bond Interest and fees Instruction Support Students Support Staff Governing board Administration Business Maintenance & Op                                                                       | Actual<br>Actual<br>148.17<br>12,591<br>780,299<br>106,476<br>42,556<br>287,559<br>137,261<br>8,173<br>18,768<br>116,498                                              | h \$35K Purchased<br>I Dell Computers,<br>YTD<br>Budget Summ<br>170<br>13,000<br>789,137<br>92,953<br>44,938<br>276,645<br>133,749<br>8,100<br>18,768<br>122,724                                                   | Service, Ribbit<br>HVAC and Sola<br>hary<br>Variance<br>-21.83<br>(409)<br>(8,838)<br>13,523<br>(2,382)<br>10,914<br>3,512<br>73<br>-<br>(6,226)                                               | Forecasted<br>148<br>75,967<br>1,893,928<br>231,349<br>179,750<br>716,060<br>348,331<br>35,081<br>20,558<br>291,481<br>163,935<br>256,018                                                           | FY24<br>Budget<br>170<br>2,100,977<br>444,878<br>179,750<br>716,060<br>348,331<br>35,081<br>20,558<br>291,481<br>163,935<br>256,018                                              | Variance<br>-22<br>(207,049 |
| Total Comments 1 Prchased Se 2 FY24 Capita 3 Source: ADM (Days 1-100) Local Funds State Funds Federal Funds Bond Interest and fees Instruction Support Students Support Staff Governing board Administration Business Maintenance & Op Bond Amortize                                             | Actual<br>Actual<br>148.17<br>12,591<br>780,299<br>106,476<br>42,556<br>287,559<br>137,261<br>8,173<br>18,768<br>116,498<br>77,528<br>134,469                         | h \$35K Purchased<br>i Dell Computers,<br><u>Budget Summ</u><br>YTD<br>Budget<br>170<br>13,000<br>789,137<br>92,953<br>44,938<br>276,645<br>133,749<br>8,100<br>18,768<br>122,724<br>75,793<br>129,205             | Service, Ribbit<br>HVAC and Sola<br>hary<br>Variance<br>-21.83<br>(409)<br>(8,838)<br>13,523<br>(2,382)<br>10,914<br>3,512<br>73<br>-<br>(6,226)<br>1,735<br>5,264<br>-                        | PowerSchool,<br>r<br>Forecasted<br>148<br>75,967<br>1,893,928<br>231,349<br>179,750<br>716,060<br>348,331<br>35,081<br>20,558<br>291,481<br>163,935<br>256,018<br>16,011                            | FY24<br>Budget<br>170<br>75,967<br>2,100,977<br>444,878<br>179,750<br>716,060<br>348,331<br>35,081<br>20,558<br>291,481<br>163,935<br>256,018<br>16,011                          | Variance<br>-22<br>(207,049 |
| Total Comments 1 Prchased Se 2 FY24 Capita 3 Source: ADM (Days 1-100) Local Funds State Funds Federal Funds Bond Interest and fees Instruction Support Students Support Staff Governing board Administration Business Maintenance & Op Bond Amortize Capital                                     | Actual<br>Actual<br>148.17<br>12,591<br>780,299<br>106,476<br>42,556<br>287,559<br>137,261<br>8,173<br>18,768<br>116,498<br>77,528                                    | h \$35K Purchased<br>i Dell Computers,<br><u>Budget Summ</u><br>YTD<br>Budget<br>170<br>13,000<br>789,137<br>92,953<br>44,938<br>276,645<br>133,749<br>8,100<br>18,768<br>122,724<br>75,793                        | Service, Ribbit<br>HVAC and Sola<br>hary<br>Variance<br>-21.83<br>(409)<br>(8,838)<br>13,523<br>(2,382)<br>10,914<br>3,512<br>73<br>-<br>(6,226)<br>1,735                                      | Forecasted<br>148<br>75,967<br>1,893,928<br>231,349<br>179,750<br>716,060<br>348,331<br>35,081<br>20,558<br>291,481<br>163,935<br>256,018                                                           | FY24<br>Budget<br>170<br>2,100,977<br>444,878<br>179,750<br>716,060<br>348,331<br>35,081<br>20,558<br>291,481<br>163,935<br>256,018                                              | Variance<br>-22<br>(207,049 |
| Total Comments 1 Prchased Se 2 FY24 Capita 3 Source: ADM (Days 1-100) Local Funds State Funds Federal Funds Bond Interest and fees Instruction Support Students Support Staff Governing board Administration Business Maintenance & Op Bond Amortize Capital Transportation                      | Actual<br>Actual<br>148.17<br>12,591<br>780,299<br>106,476<br>42,556<br>287,559<br>137,261<br>8,173<br>18,768<br>116,498<br>77,528<br>134,469<br>-<br>2,740           | h \$35K Purchased<br>i Dell Computers,<br>YTD<br>Budget Summ<br>170<br>13,000<br>789,137<br>92,953<br>44,938<br>276,645<br>133,749<br>8,100<br>18,768<br>122,724<br>75,793<br>129,205<br>-<br>3,000                | Service, Ribbit<br>HVAC and Sola<br>hary<br>Variance<br>-21.83<br>(409)<br>(8,838)<br>13,523<br>(2,382)<br>10,914<br>3,512<br>73<br>-<br>(6,226)<br>1,735<br>5,264<br>-<br>(260)<br>-          | , PowerSchool,<br>r<br>Forecasted<br>148<br>75,967<br>1,893,928<br>231,349<br>179,750<br>716,060<br>348,331<br>35,081<br>20,558<br>291,481<br>163,935<br>256,018<br>16,011<br>3,000                 | FY24<br>Budget<br>170<br>75,967<br>2,100,977<br>444,878<br>179,750<br>716,060<br>348,331<br>35,081<br>20,558<br>291,481<br>163,935<br>256,018<br>16,011<br>3,000                 | Variance<br>-22<br>(207,049 |
| Total Comments 1 Prchased Se 2 FY24 Capita 3 Source: ADM (Days 1-100) Local Funds State Funds Federal Funds Bond Interest and fees Instruction Support Students Support Staff Governing board Administration Business Maintenance & Op Bond Amortize Capital Transportation Program 200 Services | Actual<br>Actual<br>148.17<br>12,591<br>780,299<br>106,476<br>42,556<br>287,559<br>137,261<br>8,173<br>18,768<br>116,498<br>77,528<br>134,469<br>2,740<br>-<br>86,121 | h \$35K Purchased<br>i Dell Computers,<br>YTD<br>Budget Summ<br>YTD<br>13,000<br>789,137<br>92,953<br>44,938<br>276,645<br>133,749<br>8,100<br>18,768<br>122,724<br>75,793<br>129,205<br>-<br>3,000<br>-<br>85,035 | Service, Ribbit<br>HVAC and Sola<br>hary<br>Variance<br>-21.83<br>(409)<br>(8,838)<br>13,523<br>(2,382)<br>10,914<br>3,512<br>73<br>-<br>(6,226)<br>1,735<br>5,264<br>-<br>(260)<br>-<br>1,086 | , PowerSchool,<br>r<br>Forecasted<br>148<br>75,967<br>1,893,928<br>231,349<br>179,750<br>716,060<br>348,331<br>35,081<br>20,558<br>291,481<br>163,935<br>256,018<br>16,011<br>3,000<br>-<br>246,210 | FY24<br>Budget<br>170<br>75,967<br>2,100,977<br>444,878<br>179,750<br>716,060<br>348,331<br>35,081<br>20,558<br>291,481<br>163,935<br>256,018<br>16,011<br>3,000<br>-<br>246,210 | Variance<br>-22<br>(207,049 |
| Total Comments 1 Prchased Se 2 FY24 Capita 3 Source: ADM (Days 1-100) Local Funds Federal Funds Bond Interest and fees Instruction Support Students Support Staff Governing board Administration Business Maintenance & Op                                                                       | Actual<br>Actual<br>148.17<br>12,591<br>780,299<br>106,476<br>42,556<br>287,559<br>137,261<br>8,173<br>18,768<br>116,498<br>77,528<br>134,469<br>-<br>2,740           | h \$35K Purchased<br>i Dell Computers,<br>YTD<br>Budget Summ<br>170<br>13,000<br>789,137<br>92,953<br>44,938<br>276,645<br>133,749<br>8,100<br>18,768<br>122,724<br>75,793<br>129,205<br>-<br>3,000                | Service, Ribbit<br>HVAC and Sola<br>hary<br>Variance<br>-21.83<br>(409)<br>(8,838)<br>13,523<br>(2,382)<br>10,914<br>3,512<br>73<br>-<br>(6,226)<br>1,735<br>5,264<br>-<br>(260)<br>-          | , PowerSchool,<br>r<br>Forecasted<br>148<br>75,967<br>1,893,928<br>231,349<br>179,750<br>716,060<br>348,331<br>35,081<br>20,558<br>291,481<br>163,935<br>256,018<br>16,011<br>3,000                 | FY24<br>Budget<br>170<br>75,967<br>2,100,977<br>444,878<br>179,750<br>716,060<br>348,331<br>35,081<br>20,558<br>291,481<br>163,935<br>256,018<br>16,011<br>3,000                 |                             |