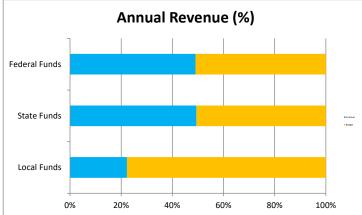

|                        |                                                        | Income Summ          | nary           |               |            |          |
|------------------------|--------------------------------------------------------|----------------------|----------------|---------------|------------|----------|
|                        | Dec-24                                                 |                      |                | YTD           |            |          |
| Source:                | Actual                                                 | Prior Year           | Variance       | Actual        | Prior Year | Variance |
| Tax Credit             | 1,808                                                  | 2,451                | (643)          | 2,213         | 2,901      | (688     |
| Other Local            | 2,511                                                  | 20,909               | (18,398)       | 14,696        | 261,720    | (247,024 |
| State Equalization     | 133,814                                                | 144,383              | (10,569)       | 838,475       | 934,844    | (96,36   |
| State Restricted Funds | 21,067                                                 | 46,204               | (25,137)       | 96,704        | 135,412    | (38,70)  |
| Federal                | 18,875                                                 | 20,753               | (1,878)        | 125,351       | 158,391    | (33,04)  |
| Total                  | 178,075                                                | 234,700              | (56,625)       | 1,077,439     | 1,493,268  | (415,82  |
| Comments               |                                                        |                      |                |               | -          |          |
| 1 Prior Year (         | Other Local includes two                               | local grants (TEP \$ | 100,000 and C  | FSA \$85,800) |            |          |
| 2 PY State Re          | stricted Funds includes \$                             | 29,271 of Legislativ | ve one time mo | onies         |            |          |
| 3                      |                                                        |                      |                |               |            |          |
|                        |                                                        | Expense Sum          | mary           |               |            |          |
|                        |                                                        | Dec-24               | -              | YTD           |            |          |
| Source:                | Actual                                                 | Prior Year           | Variance       | Actual        | Prior Year | Variance |
| Salaries/Benefits      | 148,804                                                | 151,590              | (2,786)        | 733,931       | 728,314    | 5,61     |
| Purchased Services     | 23,934                                                 | 29,268               | (5,334)        | 251,221       | 289,753    | (38,53)  |
| Supplies               | 4,514                                                  | 6,229                | (1,715)        | 76,703        | 80,909     | (4,200   |
| Other Expenses         | 2,878                                                  | 1,303                | 1,575          | 26,107        | 19,592     | 6,51     |
| Bond Interest and Fees | -                                                      | -                    | -              | 42,556        | 44,550     | (1,994   |
| Capital Expenses       | -                                                      | -                    | -              | 2,740         | 227,522    | (224,782 |
| Total                  | 180,130                                                | 188,390              | (8,260)        | 1,133,258     | 1,390,640  | (257,382 |
|                        | Service FY24 - Project Se<br>al Expenses for AC unit a |                      |                |               | I, ESI     |          |
|                        |                                                        | Budget Sumn          | nary           |               |            |          |
|                        |                                                        | YTD                  |                | FY24          |            |          |
| Source:                | Actual                                                 | Budget               | Variance       | Forecasted    | Budget     | Variance |
| ADM (Days 1-100)       | 145                                                    | 170                  | -25            | 145           | 170        | -25      |
| Local Funds            | 16,909                                                 | 18,000               | (1,091)        | 75,967        | 75,967     |          |
| State Funds            | 935,449                                                | 946,964              | (11,515)       | 1,893,928     | 2,100,977  | (207,049 |
| Federal Funds          | 125,351                                                | 123,923              | 1,428          | 255,517       | 444,878    | (189,36) |
| Bond Interest and fees | 42,556                                                 | 44,938               | (2,382)        | 179,750       | 179,750    |          |
| Instruction            | 321,531                                                | 331,572              | (10,041)       | 716,060       | 716,060    |          |
| Support Students       | 160,818                                                | 162,360              | (1,542)        | 348,331       | 348,331    |          |
| Support Staff          | 12,111                                                 | 8,876                | 3,235          | 35,081        | 35,081     |          |
| Governing board        | 18,815                                                 | 18,815               | -              | 20,558        | 20,558     |          |
| Administration         | 142,407                                                | 146,833              | (4,426)        | 291,481       | 291,481    |          |
| Business               | 90,281                                                 | 88,755               | 1,526          | 163,935       | 163,935    |          |
| Maintenance & Op       | 149,683                                                | 147,322              | 2,362          | 256,018       | 256,018    |          |
|                        | ,                                                      |                      | _, <b>-</b>    |               | ,          |          |