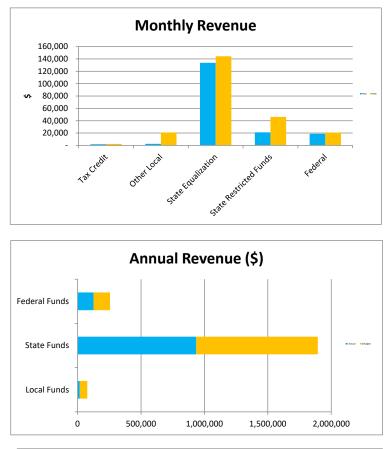

|                        |                                                        | Income Summ          | nary           |               |            |          |
|------------------------|--------------------------------------------------------|----------------------|----------------|---------------|------------|----------|
|                        | Dec-24                                                 |                      |                | YTD           |            |          |
| Source:                | Actual                                                 | Prior Year           | Variance       | Actual        | Prior Year | Variance |
| Tax Credit             | 1,808                                                  | 2,451                | (643)          | 2,213         | 2,901      | (688     |
| Other Local            | 2,511                                                  | 20,909               | (18,398)       | 14,696        | 261,720    | (247,024 |
| State Equalization     | 133,814                                                | 144,383              | (10,569)       | 838,475       | 934,844    | (96,36   |
| State Restricted Funds | 21,067                                                 | 46,204               | (25,137)       | 96,704        | 135,412    | (38,70)  |
| Federal                | 18,875                                                 | 20,753               | (1,878)        | 125,351       | 158,391    | (33,04)  |
| Total                  | 178,075                                                | 234,700              | (56,625)       | 1,077,439     | 1,493,268  | (415,82  |
| Comments               |                                                        |                      |                |               | -          |          |
| 1 Prior Year (         | Other Local includes two                               | local grants (TEP \$ | 100,000 and C  | FSA \$85,800) |            |          |
| 2 PY State Re          | stricted Funds includes \$                             | 29,271 of Legislativ | ve one time mo | onies         |            |          |
| 3                      |                                                        |                      |                |               |            |          |
|                        |                                                        | Expense Sum          | mary           |               |            |          |
|                        |                                                        | Dec-24               | -              | YTD           |            |          |
| Source:                | Actual                                                 | Prior Year           | Variance       | Actual        | Prior Year | Variance |
| Salaries/Benefits      | 148,804                                                | 151,590              | (2,786)        | 733,931       | 728,314    | 5,61     |
| Purchased Services     | 23,934                                                 | 29,268               | (5,334)        | 251,221       | 289,753    | (38,53)  |
| Supplies               | 4,514                                                  | 6,229                | (1,715)        | 76,703        | 80,909     | (4,200   |
| Other Expenses         | 2,878                                                  | 1,303                | 1,575          | 26,107        | 19,592     | 6,51     |
| Bond Interest and Fees | -                                                      | -                    | -              | 42,556        | 44,550     | (1,994   |
| Capital Expenses       | -                                                      | -                    | -              | 2,740         | 227,522    | (224,782 |
| Total                  | 180,130                                                | 188,390              | (8,260)        | 1,133,258     | 1,390,640  | (257,382 |
|                        | Service FY24 - Project Se<br>al Expenses for AC unit a |                      |                |               | I, ESI     |          |
|                        |                                                        | Budget Sumn          | nary           |               |            |          |
|                        |                                                        | YTD                  |                | FY24          |            |          |
| Source:                | Actual                                                 | Budget               | Variance       | Forecasted    | Budget     | Variance |
| ADM (Days 1-100)       | 145                                                    | 170                  | -25            | 145           | 170        | -25      |
| Local Funds            | 16,909                                                 | 18,000               | (1,091)        | 75,967        | 75,967     |          |
| State Funds            | 935,449                                                | 946,964              | (11,515)       | 1,893,928     | 2,100,977  | (207,049 |
| Federal Funds          | 125,351                                                | 123,923              | 1,428          | 255,517       | 444,878    | (189,36) |
| Bond Interest and fees | 42,556                                                 | 44,938               | (2,382)        | 179,750       | 179,750    |          |
| Instruction            | 321,531                                                | 331,572              | (10,041)       | 716,060       | 716,060    |          |
| Support Students       | 160,818                                                | 162,360              | (1,542)        | 348,331       | 348,331    |          |
| Support Staff          | 12,111                                                 | 8,876                | 3,235          | 35,081        | 35,081     |          |
| Governing board        | 18,815                                                 | 18,815               | -              | 20,558        | 20,558     |          |
| Administration         | 142,407                                                | 146,833              | (4,426)        | 291,481       | 291,481    |          |
| Business               | 90,281                                                 | 88,755               | 1,526          | 163,935       | 163,935    |          |
| Maintenance & Op       | 149,683                                                | 147,322              | 2,362          | 256,018       | 256,018    |          |
|                        | ,                                                      |                      | _, <b>-</b>    |               | ,          |          |