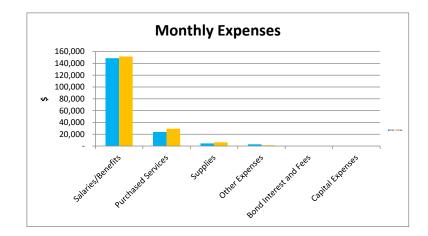

|                        |                                                        | Income Summ          | nary           |               |            |          |
|------------------------|--------------------------------------------------------|----------------------|----------------|---------------|------------|----------|
|                        | Dec-24                                                 |                      |                | YTD           |            |          |
| Source:                | Actual                                                 | Prior Year           | Variance       | Actual        | Prior Year | Variance |
| Tax Credit             | 1,808                                                  | 2,451                | (643)          | 2,213         | 2,901      | (688     |
| Other Local            | 2,511                                                  | 20,909               | (18,398)       | 14,696        | 261,720    | (247,024 |
| State Equalization     | 133,814                                                | 144,383              | (10,569)       | 838,475       | 934,844    | (96,36   |
| State Restricted Funds | 21,067                                                 | 46,204               | (25,137)       | 96,704        | 135,412    | (38,70)  |
| Federal                | 18,875                                                 | 20,753               | (1,878)        | 125,351       | 158,391    | (33,04)  |
| Total                  | 178,075                                                | 234,700              | (56,625)       | 1,077,439     | 1,493,268  | (415,82  |
| Comments               |                                                        |                      |                |               | -          |          |
| 1 Prior Year (         | Other Local includes two                               | local grants (TEP \$ | 100,000 and C  | FSA \$85,800) |            |          |
| 2 PY State Re          | stricted Funds includes \$                             | 29,271 of Legislativ | ve one time mo | onies         |            |          |
| 3                      |                                                        |                      |                |               |            |          |
|                        |                                                        | Expense Sum          | mary           |               |            |          |
|                        |                                                        | Dec-24               | -              | YTD           |            |          |
| Source:                | Actual                                                 | Prior Year           | Variance       | Actual        | Prior Year | Variance |
| Salaries/Benefits      | 148,804                                                | 151,590              | (2,786)        | 733,931       | 728,314    | 5,61     |
| Purchased Services     | 23,934                                                 | 29,268               | (5,334)        | 251,221       | 289,753    | (38,53)  |
| Supplies               | 4,514                                                  | 6,229                | (1,715)        | 76,703        | 80,909     | (4,200   |
| Other Expenses         | 2,878                                                  | 1,303                | 1,575          | 26,107        | 19,592     | 6,51     |
| Bond Interest and Fees | -                                                      | -                    | -              | 42,556        | 44,550     | (1,994   |
| Capital Expenses       | -                                                      | -                    | -              | 2,740         | 227,522    | (224,782 |
| Total                  | 180,130                                                | 188,390              | (8,260)        | 1,133,258     | 1,390,640  | (257,382 |
|                        | Service FY24 - Project Se<br>al Expenses for AC unit a |                      |                |               | I, ESI     |          |
|                        |                                                        | Budget Sumn          | nary           |               |            |          |
|                        |                                                        | YTD                  |                | FY24          |            |          |
| Source:                | Actual                                                 | Budget               | Variance       | Forecasted    | Budget     | Variance |
| ADM (Days 1-100)       | 145                                                    | 170                  | -25            | 145           | 170        | -25      |
| Local Funds            | 16,909                                                 | 18,000               | (1,091)        | 75,967        | 75,967     |          |
| State Funds            | 935,449                                                | 946,964              | (11,515)       | 1,893,928     | 2,100,977  | (207,049 |
| Federal Funds          | 125,351                                                | 123,923              | 1,428          | 255,517       | 444,878    | (189,36) |
| Bond Interest and fees | 42,556                                                 | 44,938               | (2,382)        | 179,750       | 179,750    |          |
| Instruction            | 321,531                                                | 331,572              | (10,041)       | 716,060       | 716,060    |          |
| Support Students       | 160,818                                                | 162,360              | (1,542)        | 348,331       | 348,331    |          |
| Support Staff          | 12,111                                                 | 8,876                | 3,235          | 35,081        | 35,081     |          |
| Governing board        | 18,815                                                 | 18,815               | -              | 20,558        | 20,558     |          |
| Administration         | 142,407                                                | 146,833              | (4,426)        | 291,481       | 291,481    |          |
| Business               | 90,281                                                 | 88,755               | 1,526          | 163,935       | 163,935    |          |
| Maintenance & Op       | 149,683                                                | 147,322              | 2,362          | 256,018       | 256,018    |          |
|                        | ,                                                      |                      | _, <b>-</b>    |               | ,          |          |