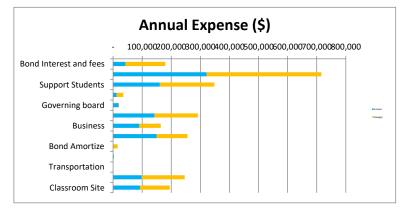

|                        |                                                        | Income Summ          | nary           |               |            |          |
|------------------------|--------------------------------------------------------|----------------------|----------------|---------------|------------|----------|
|                        | Dec-24                                                 |                      |                | YTD           |            |          |
| Source:                | Actual                                                 | Prior Year           | Variance       | Actual        | Prior Year | Variance |
| Tax Credit             | 1,808                                                  | 2,451                | (643)          | 2,213         | 2,901      | (688     |
| Other Local            | 2,511                                                  | 20,909               | (18,398)       | 14,696        | 261,720    | (247,024 |
| State Equalization     | 133,814                                                | 144,383              | (10,569)       | 838,475       | 934,844    | (96,36   |
| State Restricted Funds | 21,067                                                 | 46,204               | (25,137)       | 96,704        | 135,412    | (38,70)  |
| Federal                | 18,875                                                 | 20,753               | (1,878)        | 125,351       | 158,391    | (33,04)  |
| Total                  | 178,075                                                | 234,700              | (56,625)       | 1,077,439     | 1,493,268  | (415,82  |
| Comments               |                                                        |                      |                |               | -          |          |
| 1 Prior Year (         | Other Local includes two                               | local grants (TEP \$ | 100,000 and C  | FSA \$85,800) |            |          |
| 2 PY State Re          | stricted Funds includes \$                             | 29,271 of Legislativ | ve one time mo | onies         |            |          |
| 3                      |                                                        |                      |                |               |            |          |
|                        |                                                        | Expense Sum          | mary           |               |            |          |
|                        |                                                        | Dec-24               | -              | YTD           |            |          |
| Source:                | Actual                                                 | Prior Year           | Variance       | Actual        | Prior Year | Variance |
| Salaries/Benefits      | 148,804                                                | 151,590              | (2,786)        | 733,931       | 728,314    | 5,61     |
| Purchased Services     | 23,934                                                 | 29,268               | (5,334)        | 251,221       | 289,753    | (38,53)  |
| Supplies               | 4,514                                                  | 6,229                | (1,715)        | 76,703        | 80,909     | (4,200   |
| Other Expenses         | 2,878                                                  | 1,303                | 1,575          | 26,107        | 19,592     | 6,51     |
| Bond Interest and Fees | -                                                      | -                    | -              | 42,556        | 44,550     | (1,994   |
| Capital Expenses       | -                                                      | -                    | -              | 2,740         | 227,522    | (224,782 |
| Total                  | 180,130                                                | 188,390              | (8,260)        | 1,133,258     | 1,390,640  | (257,382 |
|                        | Service FY24 - Project Se<br>al Expenses for AC unit a |                      |                |               | I, ESI     |          |
|                        |                                                        | Budget Sumn          | nary           |               |            |          |
|                        |                                                        | YTD                  |                | FY24          |            |          |
| Source:                | Actual                                                 | Budget               | Variance       | Forecasted    | Budget     | Variance |
| ADM (Days 1-100)       | 145                                                    | 170                  | -25            | 145           | 170        | -25      |
| Local Funds            | 16,909                                                 | 18,000               | (1,091)        | 75,967        | 75,967     |          |
| State Funds            | 935,449                                                | 946,964              | (11,515)       | 1,893,928     | 2,100,977  | (207,049 |
| Federal Funds          | 125,351                                                | 123,923              | 1,428          | 255,517       | 444,878    | (189,36) |
| Bond Interest and fees | 42,556                                                 | 44,938               | (2,382)        | 179,750       | 179,750    |          |
| Instruction            | 321,531                                                | 331,572              | (10,041)       | 716,060       | 716,060    |          |
| Support Students       | 160,818                                                | 162,360              | (1,542)        | 348,331       | 348,331    |          |
| Support Staff          | 12,111                                                 | 8,876                | 3,235          | 35,081        | 35,081     |          |
| Governing board        | 18,815                                                 | 18,815               | -              | 20,558        | 20,558     |          |
| Administration         | 142,407                                                | 146,833              | (4,426)        | 291,481       | 291,481    |          |
| Business               | 90,281                                                 | 88,755               | 1,526          | 163,935       | 163,935    |          |
| Maintenance & Op       | 149,683                                                | 147,322              | 2,362          | 256,018       | 256,018    |          |
|                        | ,                                                      |                      | _, <b>-</b>    |               | ,          |          |