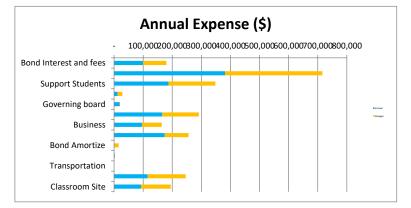

|                                                                                                                                                                                                                                                                                                                        |                                                                                                                                                                               | Income Summ                                                                                                                                                                                          | nary                                                                                                                                                                       |                                                                                                                                                                   |                                                                                                                                                                  |                                    |
|------------------------------------------------------------------------------------------------------------------------------------------------------------------------------------------------------------------------------------------------------------------------------------------------------------------------|-------------------------------------------------------------------------------------------------------------------------------------------------------------------------------|------------------------------------------------------------------------------------------------------------------------------------------------------------------------------------------------------|----------------------------------------------------------------------------------------------------------------------------------------------------------------------------|-------------------------------------------------------------------------------------------------------------------------------------------------------------------|------------------------------------------------------------------------------------------------------------------------------------------------------------------|------------------------------------|
|                                                                                                                                                                                                                                                                                                                        |                                                                                                                                                                               | Jan-25                                                                                                                                                                                               |                                                                                                                                                                            | YTD                                                                                                                                                               |                                                                                                                                                                  |                                    |
| Source:                                                                                                                                                                                                                                                                                                                | Actual                                                                                                                                                                        | Prior Year                                                                                                                                                                                           | Variance                                                                                                                                                                   | Actual                                                                                                                                                            | Prior Year                                                                                                                                                       | Variance                           |
| Tax Credit                                                                                                                                                                                                                                                                                                             | 2,430                                                                                                                                                                         | 3,430                                                                                                                                                                                                | (1,000)                                                                                                                                                                    | 4,643                                                                                                                                                             | 6,332                                                                                                                                                            | (1,68                              |
| Other Local                                                                                                                                                                                                                                                                                                            | 1,259                                                                                                                                                                         | 61,416                                                                                                                                                                                               | (60,157)                                                                                                                                                                   | 15,955                                                                                                                                                            | 323,137                                                                                                                                                          | (307,18)                           |
| State Equalization                                                                                                                                                                                                                                                                                                     | 123,896                                                                                                                                                                       | 162,115                                                                                                                                                                                              | (38,219)                                                                                                                                                                   | 962,371                                                                                                                                                           | 1,096,958                                                                                                                                                        | (134,58                            |
| State Restricted Funds                                                                                                                                                                                                                                                                                                 | 22,503                                                                                                                                                                        | 6,667                                                                                                                                                                                                | 15,836                                                                                                                                                                     | 119,207                                                                                                                                                           | 142,079                                                                                                                                                          | (22,87)                            |
| Federal                                                                                                                                                                                                                                                                                                                | 22,370                                                                                                                                                                        | 5,479                                                                                                                                                                                                | 16,891                                                                                                                                                                     | 147,720                                                                                                                                                           | 163,871                                                                                                                                                          | (16,15                             |
| Total                                                                                                                                                                                                                                                                                                                  | 172,458                                                                                                                                                                       | 239,107                                                                                                                                                                                              | (66,649)                                                                                                                                                                   | 1,249,896                                                                                                                                                         | 1,732,377                                                                                                                                                        | (482,48                            |
| 2 PY State Res                                                                                                                                                                                                                                                                                                         | ther Local includes two l<br>tricted Funds includes \$2                                                                                                                       |                                                                                                                                                                                                      |                                                                                                                                                                            |                                                                                                                                                                   | ·                                                                                                                                                                |                                    |
| 3                                                                                                                                                                                                                                                                                                                      |                                                                                                                                                                               |                                                                                                                                                                                                      |                                                                                                                                                                            |                                                                                                                                                                   |                                                                                                                                                                  |                                    |
|                                                                                                                                                                                                                                                                                                                        |                                                                                                                                                                               | Expense Summ                                                                                                                                                                                         | nary                                                                                                                                                                       |                                                                                                                                                                   | VTD                                                                                                                                                              |                                    |
| C                                                                                                                                                                                                                                                                                                                      | Astusl                                                                                                                                                                        | Jan-25                                                                                                                                                                                               | Mariana                                                                                                                                                                    | Astusl                                                                                                                                                            | YTD                                                                                                                                                              | \/                                 |
| Source:                                                                                                                                                                                                                                                                                                                | Actual                                                                                                                                                                        | Prior Year                                                                                                                                                                                           | Variance                                                                                                                                                                   | Actual                                                                                                                                                            | Prior Year                                                                                                                                                       | Variance                           |
| Salaries/Benefits                                                                                                                                                                                                                                                                                                      | 124,896                                                                                                                                                                       | 121,731                                                                                                                                                                                              | 3,165                                                                                                                                                                      | 858,827                                                                                                                                                           | 850,654                                                                                                                                                          | 8,17                               |
| Purchased Services                                                                                                                                                                                                                                                                                                     | 35,238                                                                                                                                                                        | 46,636                                                                                                                                                                                               | (11,398)                                                                                                                                                                   | 293,156                                                                                                                                                           | 339,876                                                                                                                                                          | (46,72                             |
| Supplies                                                                                                                                                                                                                                                                                                               | 3,344                                                                                                                                                                         | 6,075                                                                                                                                                                                                | (2,731)                                                                                                                                                                    | 80,047                                                                                                                                                            | 86,984                                                                                                                                                           | (6,93                              |
| Other Expenses                                                                                                                                                                                                                                                                                                         | 1,489                                                                                                                                                                         | 1,407                                                                                                                                                                                                | 82                                                                                                                                                                         | 12,508                                                                                                                                                            | 7,311                                                                                                                                                            | 5,19                               |
| Bond Interest and Fees                                                                                                                                                                                                                                                                                                 | 48,791                                                                                                                                                                        | 47,690                                                                                                                                                                                               | 1,101                                                                                                                                                                      | 99,738                                                                                                                                                            | 100,975                                                                                                                                                          | (1,23                              |
| Capital Expenses<br>Total                                                                                                                                                                                                                                                                                              | - 213,758                                                                                                                                                                     | 82,431<br>305,970                                                                                                                                                                                    | (82,431)<br>(92,212)                                                                                                                                                       | 2,740<br>1,347,016                                                                                                                                                | 309,953<br>1,695,753                                                                                                                                             | (307,21)<br>(348,73)               |
|                                                                                                                                                                                                                                                                                                                        | ervice FY24 - Project Sea<br>Expenses for AC unit and                                                                                                                         | -                                                                                                                                                                                                    |                                                                                                                                                                            | -                                                                                                                                                                 | , ESI                                                                                                                                                            |                                    |
|                                                                                                                                                                                                                                                                                                                        | •                                                                                                                                                                             | d Dell Computers, I                                                                                                                                                                                  | HVAC and Sola                                                                                                                                                              | -                                                                                                                                                                 | , ESI                                                                                                                                                            |                                    |
| 2 FY24 Capital                                                                                                                                                                                                                                                                                                         | •                                                                                                                                                                             | d Dell Computers, I<br>Budget Summ                                                                                                                                                                   | HVAC and Sola                                                                                                                                                              | -                                                                                                                                                                 |                                                                                                                                                                  |                                    |
| 2 FY24 Capital<br>3                                                                                                                                                                                                                                                                                                    | Expenses for AC unit and                                                                                                                                                      | d Dell Computers, I<br>Budget Summ<br>YTD                                                                                                                                                            | HVAC and Sola                                                                                                                                                              | r                                                                                                                                                                 | FY25                                                                                                                                                             | Variance                           |
| 2 FY24 Capital<br>3<br>Source:                                                                                                                                                                                                                                                                                         | Expenses for AC unit and                                                                                                                                                      | d Dell Computers, I<br>Budget Summ<br>YTD<br>Budget                                                                                                                                                  | HVAC and Sola<br>hary<br>Variance                                                                                                                                          | r<br>Forecasted                                                                                                                                                   | FY25<br>Budget                                                                                                                                                   | Variance                           |
| 2 FY24 Capital<br>3<br>Source:<br>ADM (Days 1-100)                                                                                                                                                                                                                                                                     | Expenses for AC unit and<br>Actual<br>145                                                                                                                                     | d Dell Computers, I<br>Budget Summ<br>YTD<br>Budget<br>170                                                                                                                                           | HVAC and Sola<br>hary<br>Variance<br>-25                                                                                                                                   | r<br>Forecasted<br>145                                                                                                                                            | FY25<br>Budget<br>170                                                                                                                                            | -25                                |
| 2 FY24 Capital<br>3<br>Source:<br>ADM (Days 1-100)<br>Local Funds                                                                                                                                                                                                                                                      | Expenses for AC unit and<br>Actual<br>145<br>20,598                                                                                                                           | d Dell Computers, I<br>Budget Summ<br>YTD<br>Budget<br>170<br>20,000                                                                                                                                 | HVAC and Sola<br>hary<br>Variance<br>-25<br>598                                                                                                                            | r<br>Forecasted<br>145<br>94,482                                                                                                                                  | FY25<br>Budget<br>170<br>75,967                                                                                                                                  | -25<br>18,51                       |
| 2 FY24 Capital<br>3<br>Source:<br>ADM (Days 1-100)<br>Local Funds<br>State Funds                                                                                                                                                                                                                                       | Actual<br>Actual<br>20,598<br>1,081,579                                                                                                                                       | Budget Summ<br>YTD<br>Budget<br>170<br>20,000<br>1,104,791                                                                                                                                           | HVAC and Sola<br>hary<br>Variance<br>-25<br>598<br>(23,212)                                                                                                                | r<br>Forecasted<br>145<br>94,482<br>1,893,928                                                                                                                     | FY25<br>Budget<br>170<br>75,967<br>2,100,977                                                                                                                     | -25<br>18,51<br>(207,04            |
| 2 FY24 Capital<br>3<br>Source:<br>ADM (Days 1-100)<br>Local Funds<br>State Funds<br>Federal Funds                                                                                                                                                                                                                      | Actual   145   1,081,579   1,47,721                                                                                                                                           | Budget Summ   YTD   Budget   170   20,000   1,104,791   148,503                                                                                                                                      | HVAC and Sola<br>hary<br>Variance<br>-25<br>598<br>(23,212)<br>(782)                                                                                                       | r<br>Forecasted<br>145<br>94,482<br>1,893,928<br>255,517                                                                                                          | FY25<br>Budget<br>170<br>75,967<br>2,100,977<br>444,878                                                                                                          | -25<br>18,51<br>(207,04            |
| 2 FY24 Capital<br>3<br>Source:<br>ADM (Days 1-100)<br>Local Funds<br>State Funds<br>Federal Funds<br>Bond Interest and fees                                                                                                                                                                                            | Actual<br>Actual<br>145<br>20,598<br>1,081,579<br>147,721<br>99,738                                                                                                           | Budget Summ   YTD   Budget   170   20,000   1,104,791   148,503   102,700                                                                                                                            | HVAC and Sola<br>ary<br>Variance<br>-25<br>598<br>(23,212)<br>(782)<br>(2,962)                                                                                             | r<br>Forecasted<br>145<br>94,482<br>1,893,928<br>255,517<br>179,750                                                                                               | FY25<br>Budget<br>170<br>75,967<br>2,100,977<br>444,878<br>179,750                                                                                               | -25<br>18,51<br>(207,04            |
| 2 FY24 Capital<br>3<br>Source:<br>ADM (Days 1-100)<br>Local Funds<br>State Funds<br>Federal Funds<br>Bond Interest and fees<br>Instruction                                                                                                                                                                             | Actual<br>Actual<br>145<br>20,598<br>1,081,579<br>147,721<br>99,738<br>381,320                                                                                                | Budget Summ   YTD   Budget   170   20,000   1,104,791   148,503   102,700   386,499                                                                                                                  | HVAC and Sola<br>ary<br>Variance<br>-25<br>598<br>(23,212)<br>(782)<br>(2,962)<br>(5,179)                                                                                  | r<br>Forecasted<br>145<br>94,482<br>1,893,928<br>255,517<br>179,750<br>716,060                                                                                    | FY25<br>Budget<br>170<br>75,967<br>2,100,977<br>444,878<br>179,750<br>716,060                                                                                    | -25<br>18,51<br>(207,04            |
| 2 FY24 Capital<br>3<br>Source:<br>ADM (Days 1-100)<br>Local Funds<br>State Funds<br>Federal Funds<br>Bond Interest and fees<br>Instruction<br>Support Students                                                                                                                                                         | Actual<br>Actual<br>145<br>20,598<br>1,081,579<br>147,721<br>99,738<br>381,320<br>186,929                                                                                     | Budget Summ   YTD   Budget   170   20,000   1,104,791   148,503   102,700   386,499   190,971                                                                                                        | HVAC and Sola<br>ary<br>Variance<br>-25<br>598<br>(23,212)<br>(782)<br>(2,962)<br>(5,179)<br>(4,042)                                                                       | r<br>Forecasted<br>145<br>94,482<br>1,893,928<br>255,517<br>179,750<br>716,060<br>348,331                                                                         | FY25<br>Budget<br>170<br>75,967<br>2,100,977<br>444,878<br>179,750<br>716,060<br>348,331                                                                         | -25<br>18,51<br>(207,04<br>(189,36 |
| 2 FY24 Capital<br>3<br>Source:<br>ADM (Days 1-100)<br>Local Funds<br>State Funds<br>Federal Funds<br>Bond Interest and fees<br>Instruction<br>Support Students<br>Support Staff                                                                                                                                        | Actual<br>Actual<br>145<br>20,598<br>1,081,579<br>147,721<br>99,738<br>381,320<br>186,929<br>12,534                                                                           | Budget Summ   YTD   Budget   170   20,000   1,104,791   148,503   102,700   386,499   190,971   13,262                                                                                               | HVAC and Sola<br>Aary<br>Variance<br>-25<br>598<br>(23,212)<br>(782)<br>(2,962)<br>(5,179)<br>(4,042)<br>(728)                                                             | r<br>Forecasted<br>145<br>94,482<br>1,893,928<br>255,517<br>179,750<br>716,060<br>348,331<br>28,299                                                               | FY25<br>Budget<br>170<br>2,100,977<br>444,878<br>179,750<br>716,060<br>348,331<br>35,081                                                                         | -25<br>18,51<br>(207,04<br>(189,36 |
| 2 FY24 Capital<br>3<br>Source:<br>ADM (Days 1-100)<br>Local Funds<br>State Funds<br>Federal Funds<br>Bond Interest and fees<br>Instruction<br>Support Students<br>Support Students<br>Support Staff<br>Governing board                                                                                                 | Expenses for AC unit and<br>Actual<br>145<br>20,598<br>1,081,579<br>147,721<br>99,738<br>381,320<br>186,929<br>12,534<br>18,834                                               | Budget Summ   YTD   Budget   170   20,000   1,104,791   148,503   102,700   386,499   190,971   13,262   23,450                                                                                      | HVAC and Sola<br>ary<br>Variance<br>-25<br>598<br>(23,212)<br>(782)<br>(2,962)<br>(5,179)<br>(4,042)<br>(728)<br>(4,616)                                                   | r<br>Forecasted<br>145<br>94,482<br>1,893,928<br>255,517<br>179,750<br>716,060<br>348,331<br>28,299<br>20,558                                                     | FY25<br>Budget<br>170<br>2,100,977<br>444,878<br>179,750<br>716,060<br>348,331<br>35,081<br>20,558                                                               | -25<br>18,51<br>(207,04<br>(189,36 |
| 2 FY24 Capital<br>3<br>Source:<br>ADM (Days 1-100)<br>Local Funds<br>State Funds<br>Federal Funds<br>Bond Interest and fees<br>Instruction<br>Support Students<br>Support Students<br>Support Staff<br>Governing board<br>Administration                                                                               | Expenses for AC unit and<br>Actual<br>145<br>20,598<br>1,081,579<br>147,721<br>99,738<br>381,320<br>186,929<br>12,534<br>18,834<br>165,876                                    | Budget Summ<br>YTD<br>Budget<br>170<br>20,000<br>1,104,791<br>148,503<br>102,700<br>386,499<br>190,971<br>13,262<br>23,450<br>170,941                                                                | HVAC and Sola<br>ary<br>Variance<br>-25<br>598<br>(23,212)<br>(782)<br>(2,962)<br>(5,179)<br>(4,042)<br>(728)<br>(4,616)<br>(5,065)                                        | r<br>Forecasted<br>145<br>94,482<br>1,893,928<br>255,517<br>179,750<br>716,060<br>348,331<br>28,299<br>20,558<br>291,481                                          | FY25<br>Budget<br>170<br>2,100,977<br>444,878<br>179,750<br>716,060<br>348,331<br>35,081<br>20,558<br>291,481                                                    | -25<br>18,51<br>(207,04<br>(189,36 |
| 2 FY24 Capital<br>3<br>Source:<br>ADM (Days 1-100)<br>Local Funds<br>State Funds<br>Federal Funds<br>Bond Interest and fees<br>Instruction<br>Support Students<br>Support Students<br>Support Staff<br>Governing board<br>Administration<br>Business                                                                   | Expenses for AC unit and<br>Actual<br>145<br>20,598<br>1,081,579<br>147,721<br>99,738<br>381,320<br>186,929<br>12,534<br>18,834<br>165,876<br>95,860                          | Budget Summ   YTD   Budget   170   20,000   1,104,791   148,503   102,700   386,499   190,971   13,262   23,450   170,941   99,125                                                                   | HVAC and Sola<br>ary<br>Variance<br>-25<br>598<br>(23,212)<br>(782)<br>(2,962)<br>(5,179)<br>(4,042)<br>(728)<br>(4,616)<br>(5,065)<br>(3,265)                             | r<br>Forecasted<br>145<br>94,482<br>1,893,928<br>255,517<br>179,750<br>716,060<br>348,331<br>28,299<br>20,558<br>291,481<br>163,935                               | FY25<br>Budget<br>170<br>2,100,977<br>444,878<br>179,750<br>716,060<br>348,331<br>35,081<br>20,558<br>291,481<br>163,935                                         | -25<br>18,51<br>(207,04<br>(189,36 |
| 2 FY24 Capital<br>3<br>Source:<br>ADM (Days 1-100)<br>Local Funds<br>State Funds<br>Federal Funds<br>Bond Interest and fees<br>Instruction<br>Support Students<br>Support Students<br>Support Staff<br>Governing board<br>Administration<br>Business<br>Maintenance & Op                                               | Expenses for AC unit and<br>Actual<br>145<br>20,598<br>1,081,579<br>147,721<br>99,738<br>381,320<br>186,929<br>12,534<br>18,834<br>165,876                                    | Budget Summ<br>YTD<br>Budget<br>170<br>20,000<br>1,104,791<br>148,503<br>102,700<br>386,499<br>190,971<br>13,262<br>23,450<br>170,941                                                                | HVAC and Sola<br>ary<br>Variance<br>-25<br>598<br>(23,212)<br>(782)<br>(2,962)<br>(5,179)<br>(4,042)<br>(728)<br>(4,616)<br>(5,065)                                        | r<br>Forecasted<br>145<br>94,482<br>1,893,928<br>255,517<br>179,750<br>716,060<br>348,331<br>28,299<br>20,558<br>291,481<br>163,935<br>256,018                    | FY25<br>Budget<br>170<br>2,100,977<br>444,878<br>179,750<br>716,060<br>348,331<br>35,081<br>20,558<br>291,481<br>163,935<br>256,018                              | -25<br>18,51<br>(207,04<br>(189,36 |
| 2 FY24 Capital<br>3<br>Source:<br>ADM (Days 1-100)<br>Local Funds<br>State Funds<br>Federal Funds<br>Bond Interest and fees<br>Instruction<br>Support Students<br>Support Students<br>Support Staff<br>Governing board<br>Administration<br>Business                                                                   | Expenses for AC unit and<br>Actual<br>145<br>20,598<br>1,081,579<br>147,721<br>99,738<br>381,320<br>186,929<br>12,534<br>18,834<br>165,876<br>95,860<br>173,580               | Budget Summ<br>YTD<br>Budget<br>170<br>20,000<br>1,104,791<br>148,503<br>102,700<br>386,499<br>190,971<br>13,262<br>23,450<br>170,941<br>99,125<br>165,438<br>-                                      | HVAC and Sola<br>ary<br>Variance<br>-25<br>598<br>(23,212)<br>(782)<br>(2,962)<br>(5,179)<br>(4,042)<br>(728)<br>(4,616)<br>(5,065)<br>(3,265)<br>8,142<br>-               | r<br>Forecasted<br>145<br>94,482<br>1,893,928<br>255,517<br>179,750<br>716,060<br>348,331<br>28,299<br>20,558<br>291,481<br>163,935<br>256,018<br>16,011          | FY25<br>Budget<br>170<br>75,967<br>2,100,977<br>444,878<br>179,750<br>716,060<br>348,331<br>35,081<br>20,558<br>291,481<br>163,935<br>256,018<br>16,011          | -25<br>18,51<br>(207,04<br>(189,36 |
| 2 FY24 Capital<br>3<br>Source:<br>ADM (Days 1-100)<br>Local Funds<br>State Funds<br>Federal Funds<br>Bond Interest and fees<br>Instruction<br>Support Students<br>Support Students<br>Support Staff<br>Governing board<br>Administration<br>Business<br>Maintenance & Op<br>Bond Amortize<br>Capital                   | Expenses for AC unit and<br>Actual<br>145<br>20,598<br>1,081,579<br>147,721<br>99,738<br>381,320<br>186,929<br>12,534<br>18,834<br>165,876<br>95,860                          | Budget Summ   YTD   Budget   170   20,000   1,104,791   148,503   102,700   386,499   190,971   13,262   23,450   170,941   99,125                                                                   | HVAC and Sola<br>ary<br>Variance<br>-25<br>598<br>(23,212)<br>(782)<br>(2,962)<br>(5,179)<br>(4,042)<br>(728)<br>(4,616)<br>(5,065)<br>(3,265)                             | r<br>Forecasted<br>145<br>94,482<br>1,893,928<br>255,517<br>179,750<br>716,060<br>348,331<br>28,299<br>20,558<br>291,481<br>163,935<br>256,018                    | FY25<br>Budget<br>170<br>2,100,977<br>444,878<br>179,750<br>716,060<br>348,331<br>35,081<br>20,558<br>291,481<br>163,935<br>256,018                              | -25<br>18,51<br>(207,04<br>(189,36 |
| 2 FY24 Capital<br>3<br>Source:<br>ADM (Days 1-100)<br>Local Funds<br>State Funds<br>Federal Funds<br>Bond Interest and fees<br>Instruction<br>Support Students<br>Support Students<br>Support Staff<br>Governing board<br>Administration<br>Business<br>Maintenance & Op<br>Bond Amortize                              | Expenses for AC unit and<br>Actual<br>145<br>20,598<br>1,081,579<br>147,721<br>99,738<br>381,320<br>186,929<br>12,534<br>18,834<br>165,876<br>95,860<br>173,580<br>-<br>2,740 | Budget Summ<br>YTD<br>Budget<br>170<br>20,000<br>1,104,791<br>148,503<br>102,700<br>386,499<br>190,971<br>13,262<br>23,450<br>170,941<br>99,125<br>165,438<br>-                                      | HVAC and Sola<br>ary<br>Variance<br>-25<br>598<br>(23,212)<br>(782)<br>(2,962)<br>(5,179)<br>(4,042)<br>(728)<br>(4,616)<br>(5,065)<br>(3,265)<br>8,142<br>-<br>(260)<br>- | r<br>Forecasted<br>145<br>94,482<br>1,893,928<br>255,517<br>179,750<br>716,060<br>348,331<br>28,299<br>20,558<br>291,481<br>163,935<br>256,018<br>16,011          | FY25<br>Budget<br>170<br>75,967<br>2,100,977<br>444,878<br>179,750<br>716,060<br>348,331<br>35,081<br>20,558<br>291,481<br>163,935<br>256,018<br>16,011          | -25<br>18,51<br>(207,04<br>(189,36 |
| 2 FY24 Capital<br>3<br>Source:<br>ADM (Days 1-100)<br>Local Funds<br>State Funds<br>Federal Funds<br>Bond Interest and fees<br>Instruction<br>Support Students<br>Support Students<br>Support Staff<br>Governing board<br>Administration<br>Business<br>Maintenance & Op<br>Bond Amortize<br>Capital                   | Expenses for AC unit and<br>Actual<br>145<br>20,598<br>1,081,579<br>147,721<br>99,738<br>381,320<br>186,929<br>12,534<br>18,834<br>165,876<br>95,860<br>173,580               | Budget Summ<br>YTD<br>Budget<br>170<br>20,000<br>1,104,791<br>148,503<br>102,700<br>386,499<br>190,971<br>13,262<br>23,450<br>170,941<br>99,125<br>165,438<br>-                                      | HVAC and Sola<br>ary<br>Variance<br>-25<br>598<br>(23,212)<br>(782)<br>(2,962)<br>(5,179)<br>(4,042)<br>(728)<br>(4,616)<br>(5,065)<br>(3,265)<br>8,142<br>-               | r<br>Forecasted<br>145<br>94,482<br>1,893,928<br>255,517<br>179,750<br>716,060<br>348,331<br>28,299<br>20,558<br>291,481<br>163,935<br>256,018<br>16,011          | FY25<br>Budget<br>170<br>75,967<br>2,100,977<br>444,878<br>179,750<br>716,060<br>348,331<br>35,081<br>20,558<br>291,481<br>163,935<br>256,018<br>16,011          | -25<br>18,51<br>(207,04<br>(189,36 |
| 2 FY24 Capital<br>3<br>Source:<br>ADM (Days 1-100)<br>Local Funds<br>State Funds<br>Federal Funds<br>Bond Interest and fees<br>Instruction<br>Support Students<br>Support Students<br>Support Staff<br>Governing board<br>Administration<br>Business<br>Maintenance & Op<br>Bond Amortize<br>Capital<br>Transportation | Expenses for AC unit and<br>Actual<br>145<br>20,598<br>1,081,579<br>147,721<br>99,738<br>381,320<br>186,929<br>12,534<br>18,834<br>165,876<br>95,860<br>173,580<br>-<br>2,740 | d Dell Computers, I<br>Budget Summ<br>YTD<br>Budget<br>170<br>20,000<br>1,104,791<br>148,503<br>102,700<br>386,499<br>190,971<br>13,262<br>23,450<br>170,941<br>99,125<br>165,438<br>-<br>3,000<br>- | HVAC and Sola<br>ary<br>Variance<br>-25<br>598<br>(23,212)<br>(782)<br>(2,962)<br>(5,179)<br>(4,042)<br>(728)<br>(4,616)<br>(5,065)<br>(3,265)<br>8,142<br>-<br>(260)<br>- | r<br>Forecasted<br>145<br>94,482<br>1,893,928<br>255,517<br>179,750<br>716,060<br>348,331<br>28,299<br>20,558<br>291,481<br>163,935<br>256,018<br>16,011<br>3,000 | FY25<br>Budget<br>170<br>75,967<br>2,100,977<br>444,878<br>179,750<br>716,060<br>348,331<br>35,081<br>20,558<br>291,481<br>163,935<br>256,018<br>16,011<br>3,000 |                                    |