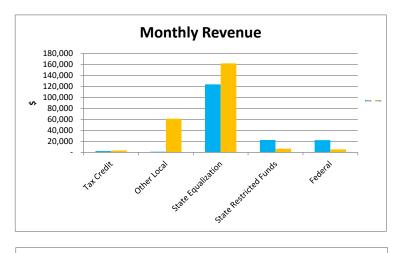

|                                                                                                                                                                                                                                                                                                                        |                                                                                                                                                                               | Income Summ                                                                                                                                                                                          | nary                                                                                                                                                                       |                                                                                                                                                                   |                                                                                                                                                                  |                                    |
|------------------------------------------------------------------------------------------------------------------------------------------------------------------------------------------------------------------------------------------------------------------------------------------------------------------------|-------------------------------------------------------------------------------------------------------------------------------------------------------------------------------|------------------------------------------------------------------------------------------------------------------------------------------------------------------------------------------------------|----------------------------------------------------------------------------------------------------------------------------------------------------------------------------|-------------------------------------------------------------------------------------------------------------------------------------------------------------------|------------------------------------------------------------------------------------------------------------------------------------------------------------------|------------------------------------|
|                                                                                                                                                                                                                                                                                                                        |                                                                                                                                                                               | Jan-25                                                                                                                                                                                               |                                                                                                                                                                            | YTD                                                                                                                                                               |                                                                                                                                                                  |                                    |
| Source:                                                                                                                                                                                                                                                                                                                | Actual                                                                                                                                                                        | Prior Year                                                                                                                                                                                           | Variance                                                                                                                                                                   | Actual                                                                                                                                                            | Prior Year                                                                                                                                                       | Variance                           |
| Tax Credit                                                                                                                                                                                                                                                                                                             | 2,430                                                                                                                                                                         | 3,430                                                                                                                                                                                                | (1,000)                                                                                                                                                                    | 4,643                                                                                                                                                             | 6,332                                                                                                                                                            | (1,68                              |
| Other Local                                                                                                                                                                                                                                                                                                            | 1,259                                                                                                                                                                         | 61,416                                                                                                                                                                                               | (60,157)                                                                                                                                                                   | 15,955                                                                                                                                                            | 323,137                                                                                                                                                          | (307,18)                           |
| State Equalization                                                                                                                                                                                                                                                                                                     | 123,896                                                                                                                                                                       | 162,115                                                                                                                                                                                              | (38,219)                                                                                                                                                                   | 962,371                                                                                                                                                           | 1,096,958                                                                                                                                                        | (134,58                            |
| State Restricted Funds                                                                                                                                                                                                                                                                                                 | 22,503                                                                                                                                                                        | 6,667                                                                                                                                                                                                | 15,836                                                                                                                                                                     | 119,207                                                                                                                                                           | 142,079                                                                                                                                                          | (22,87)                            |
| Federal                                                                                                                                                                                                                                                                                                                | 22,370                                                                                                                                                                        | 5,479                                                                                                                                                                                                | 16,891                                                                                                                                                                     | 147,720                                                                                                                                                           | 163,871                                                                                                                                                          | (16,15                             |
| Total                                                                                                                                                                                                                                                                                                                  | 172,458                                                                                                                                                                       | 239,107                                                                                                                                                                                              | (66,649)                                                                                                                                                                   | 1,249,896                                                                                                                                                         | 1,732,377                                                                                                                                                        | (482,48                            |
| 2 PY State Res                                                                                                                                                                                                                                                                                                         | ther Local includes two l<br>tricted Funds includes \$2                                                                                                                       |                                                                                                                                                                                                      |                                                                                                                                                                            |                                                                                                                                                                   | ·                                                                                                                                                                |                                    |
| 3                                                                                                                                                                                                                                                                                                                      |                                                                                                                                                                               |                                                                                                                                                                                                      |                                                                                                                                                                            |                                                                                                                                                                   |                                                                                                                                                                  |                                    |
|                                                                                                                                                                                                                                                                                                                        |                                                                                                                                                                               | Expense Summ                                                                                                                                                                                         | nary                                                                                                                                                                       |                                                                                                                                                                   | VTD                                                                                                                                                              |                                    |
| C                                                                                                                                                                                                                                                                                                                      | Astusl                                                                                                                                                                        | Jan-25                                                                                                                                                                                               | Mariana                                                                                                                                                                    | Astusl                                                                                                                                                            | YTD                                                                                                                                                              | \/                                 |
| Source:                                                                                                                                                                                                                                                                                                                | Actual                                                                                                                                                                        | Prior Year                                                                                                                                                                                           | Variance                                                                                                                                                                   | Actual                                                                                                                                                            | Prior Year                                                                                                                                                       | Variance                           |
| Salaries/Benefits                                                                                                                                                                                                                                                                                                      | 124,896                                                                                                                                                                       | 121,731                                                                                                                                                                                              | 3,165                                                                                                                                                                      | 858,827                                                                                                                                                           | 850,654                                                                                                                                                          | 8,17                               |
| Purchased Services                                                                                                                                                                                                                                                                                                     | 35,238                                                                                                                                                                        | 46,636                                                                                                                                                                                               | (11,398)                                                                                                                                                                   | 293,156                                                                                                                                                           | 339,876                                                                                                                                                          | (46,72                             |
| Supplies                                                                                                                                                                                                                                                                                                               | 3,344                                                                                                                                                                         | 6,075                                                                                                                                                                                                | (2,731)                                                                                                                                                                    | 80,047                                                                                                                                                            | 86,984                                                                                                                                                           | (6,93                              |
| Other Expenses                                                                                                                                                                                                                                                                                                         | 1,489                                                                                                                                                                         | 1,407                                                                                                                                                                                                | 82                                                                                                                                                                         | 12,508                                                                                                                                                            | 7,311                                                                                                                                                            | 5,19                               |
| Bond Interest and Fees                                                                                                                                                                                                                                                                                                 | 48,791                                                                                                                                                                        | 47,690                                                                                                                                                                                               | 1,101                                                                                                                                                                      | 99,738                                                                                                                                                            | 100,975                                                                                                                                                          | (1,23                              |
| Capital Expenses<br>Total                                                                                                                                                                                                                                                                                              | - 213,758                                                                                                                                                                     | 82,431<br>305,970                                                                                                                                                                                    | (82,431)<br>(92,212)                                                                                                                                                       | 2,740<br>1,347,016                                                                                                                                                | 309,953<br>1,695,753                                                                                                                                             | (307,21)<br>(348,73)               |
|                                                                                                                                                                                                                                                                                                                        | ervice FY24 - Project Sea<br>Expenses for AC unit and                                                                                                                         | -                                                                                                                                                                                                    |                                                                                                                                                                            | -                                                                                                                                                                 | , ESI                                                                                                                                                            |                                    |
|                                                                                                                                                                                                                                                                                                                        | •                                                                                                                                                                             | d Dell Computers, I                                                                                                                                                                                  | HVAC and Sola                                                                                                                                                              | -                                                                                                                                                                 | , ESI                                                                                                                                                            |                                    |
| 2 FY24 Capital                                                                                                                                                                                                                                                                                                         | •                                                                                                                                                                             | d Dell Computers, I<br>Budget Summ                                                                                                                                                                   | HVAC and Sola                                                                                                                                                              | -                                                                                                                                                                 |                                                                                                                                                                  |                                    |
| 2 FY24 Capital<br>3                                                                                                                                                                                                                                                                                                    | Expenses for AC unit and                                                                                                                                                      | d Dell Computers, I<br>Budget Summ<br>YTD                                                                                                                                                            | HVAC and Sola                                                                                                                                                              | r                                                                                                                                                                 | FY25                                                                                                                                                             | Variance                           |
| 2 FY24 Capital<br>3<br>Source:                                                                                                                                                                                                                                                                                         | Expenses for AC unit and                                                                                                                                                      | d Dell Computers, I<br>Budget Summ<br>YTD<br>Budget                                                                                                                                                  | HVAC and Sola<br>hary<br>Variance                                                                                                                                          | r<br>Forecasted                                                                                                                                                   | FY25<br>Budget                                                                                                                                                   | Variance                           |
| 2 FY24 Capital<br>3<br>Source:<br>ADM (Days 1-100)                                                                                                                                                                                                                                                                     | Expenses for AC unit and<br>Actual<br>145                                                                                                                                     | d Dell Computers, I<br>Budget Summ<br>YTD<br>Budget<br>170                                                                                                                                           | HVAC and Sola<br>hary<br>Variance<br>-25                                                                                                                                   | r<br>Forecasted<br>145                                                                                                                                            | FY25<br>Budget<br>170                                                                                                                                            | -25                                |
| 2 FY24 Capital<br>3<br>Source:<br>ADM (Days 1-100)<br>Local Funds                                                                                                                                                                                                                                                      | Expenses for AC unit and<br>Actual<br>145<br>20,598                                                                                                                           | d Dell Computers, I<br>Budget Summ<br>YTD<br>Budget<br>170<br>20,000                                                                                                                                 | HVAC and Sola<br>hary<br>Variance<br>-25<br>598                                                                                                                            | r<br>Forecasted<br>145<br>94,482                                                                                                                                  | FY25<br>Budget<br>170<br>75,967                                                                                                                                  | -25<br>18,51                       |
| 2 FY24 Capital<br>3<br>Source:<br>ADM (Days 1-100)<br>Local Funds<br>State Funds                                                                                                                                                                                                                                       | Actual<br>Actual<br>20,598<br>1,081,579                                                                                                                                       | Budget Summ<br>YTD<br>Budget<br>170<br>20,000<br>1,104,791                                                                                                                                           | HVAC and Sola<br>hary<br>Variance<br>-25<br>598<br>(23,212)                                                                                                                | r<br>Forecasted<br>145<br>94,482<br>1,893,928                                                                                                                     | FY25<br>Budget<br>170<br>75,967<br>2,100,977                                                                                                                     | -25<br>18,51<br>(207,04            |
| 2 FY24 Capital<br>3<br>Source:<br>ADM (Days 1-100)<br>Local Funds<br>State Funds<br>Federal Funds                                                                                                                                                                                                                      | Actual   145   1,081,579   1,47,721                                                                                                                                           | Budget Summ   YTD   Budget   170   20,000   1,104,791   148,503                                                                                                                                      | HVAC and Sola<br>hary<br>Variance<br>-25<br>598<br>(23,212)<br>(782)                                                                                                       | r<br>Forecasted<br>145<br>94,482<br>1,893,928<br>255,517                                                                                                          | FY25<br>Budget<br>170<br>75,967<br>2,100,977<br>444,878                                                                                                          | -25<br>18,51<br>(207,04            |
| 2 FY24 Capital<br>3<br>Source:<br>ADM (Days 1-100)<br>Local Funds<br>State Funds<br>Federal Funds<br>Bond Interest and fees                                                                                                                                                                                            | Actual<br>Actual<br>145<br>20,598<br>1,081,579<br>147,721<br>99,738                                                                                                           | Budget Summ   YTD   Budget   170   20,000   1,104,791   148,503   102,700                                                                                                                            | HVAC and Sola<br>ary<br>Variance<br>-25<br>598<br>(23,212)<br>(782)<br>(2,962)                                                                                             | r<br>Forecasted<br>145<br>94,482<br>1,893,928<br>255,517<br>179,750                                                                                               | FY25<br>Budget<br>170<br>75,967<br>2,100,977<br>444,878<br>179,750                                                                                               | -25<br>18,51<br>(207,04            |
| 2 FY24 Capital<br>3<br>Source:<br>ADM (Days 1-100)<br>Local Funds<br>State Funds<br>Federal Funds<br>Bond Interest and fees<br>Instruction                                                                                                                                                                             | Actual<br>Actual<br>145<br>20,598<br>1,081,579<br>147,721<br>99,738<br>381,320                                                                                                | Budget Summ   YTD   Budget   170   20,000   1,104,791   148,503   102,700   386,499                                                                                                                  | HVAC and Sola<br>ary<br>Variance<br>-25<br>598<br>(23,212)<br>(782)<br>(2,962)<br>(5,179)                                                                                  | r<br>Forecasted<br>145<br>94,482<br>1,893,928<br>255,517<br>179,750<br>716,060                                                                                    | FY25<br>Budget<br>170<br>75,967<br>2,100,977<br>444,878<br>179,750<br>716,060                                                                                    | -25<br>18,51<br>(207,04            |
| 2 FY24 Capital<br>3<br>Source:<br>ADM (Days 1-100)<br>Local Funds<br>State Funds<br>Federal Funds<br>Bond Interest and fees<br>Instruction<br>Support Students                                                                                                                                                         | Actual<br>Actual<br>145<br>20,598<br>1,081,579<br>147,721<br>99,738<br>381,320<br>186,929                                                                                     | Budget Summ   YTD   Budget   170   20,000   1,104,791   148,503   102,700   386,499   190,971                                                                                                        | HVAC and Sola<br>ary<br>Variance<br>-25<br>598<br>(23,212)<br>(782)<br>(2,962)<br>(5,179)<br>(4,042)                                                                       | r<br>Forecasted<br>145<br>94,482<br>1,893,928<br>255,517<br>179,750<br>716,060<br>348,331                                                                         | FY25<br>Budget<br>170<br>75,967<br>2,100,977<br>444,878<br>179,750<br>716,060<br>348,331                                                                         | -25<br>18,51<br>(207,04<br>(189,36 |
| 2 FY24 Capital<br>3<br>Source:<br>ADM (Days 1-100)<br>Local Funds<br>State Funds<br>Federal Funds<br>Bond Interest and fees<br>Instruction<br>Support Students<br>Support Staff                                                                                                                                        | Actual<br>Actual<br>145<br>20,598<br>1,081,579<br>147,721<br>99,738<br>381,320<br>186,929<br>12,534                                                                           | Budget Summ   YTD   Budget   170   20,000   1,104,791   148,503   102,700   386,499   190,971   13,262                                                                                               | HVAC and Sola<br>Aary<br>Variance<br>-25<br>598<br>(23,212)<br>(782)<br>(2,962)<br>(5,179)<br>(4,042)<br>(728)                                                             | r<br>Forecasted<br>145<br>94,482<br>1,893,928<br>255,517<br>179,750<br>716,060<br>348,331<br>28,299                                                               | FY25<br>Budget<br>170<br>2,100,977<br>444,878<br>179,750<br>716,060<br>348,331<br>35,081                                                                         | -25<br>18,51<br>(207,04<br>(189,36 |
| 2 FY24 Capital<br>3<br>Source:<br>ADM (Days 1-100)<br>Local Funds<br>State Funds<br>Federal Funds<br>Bond Interest and fees<br>Instruction<br>Support Students<br>Support Students<br>Support Staff<br>Governing board                                                                                                 | Expenses for AC unit and<br>Actual<br>145<br>20,598<br>1,081,579<br>147,721<br>99,738<br>381,320<br>186,929<br>12,534<br>18,834                                               | Budget Summ   YTD   Budget   170   20,000   1,104,791   148,503   102,700   386,499   190,971   13,262   23,450                                                                                      | HVAC and Sola<br>ary<br>Variance<br>-25<br>598<br>(23,212)<br>(782)<br>(2,962)<br>(5,179)<br>(4,042)<br>(728)<br>(4,616)                                                   | r<br>Forecasted<br>145<br>94,482<br>1,893,928<br>255,517<br>179,750<br>716,060<br>348,331<br>28,299<br>20,558                                                     | FY25<br>Budget<br>170<br>2,100,977<br>444,878<br>179,750<br>716,060<br>348,331<br>35,081<br>20,558                                                               | -25<br>18,51<br>(207,04<br>(189,36 |
| 2 FY24 Capital<br>3<br>Source:<br>ADM (Days 1-100)<br>Local Funds<br>State Funds<br>Federal Funds<br>Bond Interest and fees<br>Instruction<br>Support Students<br>Support Students<br>Support Staff<br>Governing board<br>Administration                                                                               | Expenses for AC unit and<br>Actual<br>145<br>20,598<br>1,081,579<br>147,721<br>99,738<br>381,320<br>186,929<br>12,534<br>18,834<br>165,876                                    | Budget Summ<br>YTD<br>Budget<br>170<br>20,000<br>1,104,791<br>148,503<br>102,700<br>386,499<br>190,971<br>13,262<br>23,450<br>170,941                                                                | HVAC and Sola<br>ary<br>Variance<br>-25<br>598<br>(23,212)<br>(782)<br>(2,962)<br>(5,179)<br>(4,042)<br>(728)<br>(4,616)<br>(5,065)                                        | r<br>Forecasted<br>145<br>94,482<br>1,893,928<br>255,517<br>179,750<br>716,060<br>348,331<br>28,299<br>20,558<br>291,481                                          | FY25<br>Budget<br>170<br>2,100,977<br>444,878<br>179,750<br>716,060<br>348,331<br>35,081<br>20,558<br>291,481                                                    | -25<br>18,51<br>(207,04<br>(189,36 |
| 2 FY24 Capital<br>3<br>Source:<br>ADM (Days 1-100)<br>Local Funds<br>State Funds<br>Federal Funds<br>Bond Interest and fees<br>Instruction<br>Support Students<br>Support Students<br>Support Staff<br>Governing board<br>Administration<br>Business                                                                   | Expenses for AC unit and<br>Actual<br>145<br>20,598<br>1,081,579<br>147,721<br>99,738<br>381,320<br>186,929<br>12,534<br>18,834<br>165,876<br>95,860                          | Budget Summ   YTD   Budget   170   20,000   1,104,791   148,503   102,700   386,499   190,971   13,262   23,450   170,941   99,125                                                                   | HVAC and Sola<br>ary<br>Variance<br>-25<br>598<br>(23,212)<br>(782)<br>(2,962)<br>(5,179)<br>(4,042)<br>(728)<br>(4,616)<br>(5,065)<br>(3,265)                             | r<br>Forecasted<br>145<br>94,482<br>1,893,928<br>255,517<br>179,750<br>716,060<br>348,331<br>28,299<br>20,558<br>291,481<br>163,935                               | FY25<br>Budget<br>170<br>2,100,977<br>444,878<br>179,750<br>716,060<br>348,331<br>35,081<br>20,558<br>291,481<br>163,935                                         | -25<br>18,51<br>(207,04<br>(189,36 |
| 2 FY24 Capital<br>3<br>Source:<br>ADM (Days 1-100)<br>Local Funds<br>State Funds<br>Federal Funds<br>Bond Interest and fees<br>Instruction<br>Support Students<br>Support Students<br>Support Staff<br>Governing board<br>Administration<br>Business<br>Maintenance & Op                                               | Expenses for AC unit and<br>Actual<br>145<br>20,598<br>1,081,579<br>147,721<br>99,738<br>381,320<br>186,929<br>12,534<br>18,834<br>165,876                                    | Budget Summ<br>YTD<br>Budget<br>170<br>20,000<br>1,104,791<br>148,503<br>102,700<br>386,499<br>190,971<br>13,262<br>23,450<br>170,941                                                                | HVAC and Sola<br>ary<br>Variance<br>-25<br>598<br>(23,212)<br>(782)<br>(2,962)<br>(5,179)<br>(4,042)<br>(728)<br>(4,616)<br>(5,065)                                        | r<br>Forecasted<br>145<br>94,482<br>1,893,928<br>255,517<br>179,750<br>716,060<br>348,331<br>28,299<br>20,558<br>291,481<br>163,935<br>256,018                    | FY25<br>Budget<br>170<br>2,100,977<br>444,878<br>179,750<br>716,060<br>348,331<br>35,081<br>20,558<br>291,481<br>163,935<br>256,018                              | -25<br>18,51<br>(207,04<br>(189,36 |
| 2 FY24 Capital<br>3<br>Source:<br>ADM (Days 1-100)<br>Local Funds<br>State Funds<br>Federal Funds<br>Bond Interest and fees<br>Instruction<br>Support Students<br>Support Students<br>Support Staff<br>Governing board<br>Administration<br>Business                                                                   | Expenses for AC unit and<br>Actual<br>145<br>20,598<br>1,081,579<br>147,721<br>99,738<br>381,320<br>186,929<br>12,534<br>18,834<br>165,876<br>95,860<br>173,580               | Budget Summ<br>YTD<br>Budget<br>170<br>20,000<br>1,104,791<br>148,503<br>102,700<br>386,499<br>190,971<br>13,262<br>23,450<br>170,941<br>99,125<br>165,438<br>-                                      | HVAC and Sola<br>ary<br>Variance<br>-25<br>598<br>(23,212)<br>(782)<br>(2,962)<br>(5,179)<br>(4,042)<br>(728)<br>(4,616)<br>(5,065)<br>(3,265)<br>8,142<br>-               | r<br>Forecasted<br>145<br>94,482<br>1,893,928<br>255,517<br>179,750<br>716,060<br>348,331<br>28,299<br>20,558<br>291,481<br>163,935<br>256,018<br>16,011          | FY25<br>Budget<br>170<br>75,967<br>2,100,977<br>444,878<br>179,750<br>716,060<br>348,331<br>35,081<br>20,558<br>291,481<br>163,935<br>256,018<br>16,011          | -25<br>18,51<br>(207,04<br>(189,36 |
| 2 FY24 Capital<br>3<br>Source:<br>ADM (Days 1-100)<br>Local Funds<br>State Funds<br>Federal Funds<br>Bond Interest and fees<br>Instruction<br>Support Students<br>Support Students<br>Support Staff<br>Governing board<br>Administration<br>Business<br>Maintenance & Op<br>Bond Amortize<br>Capital                   | Expenses for AC unit and<br>Actual<br>145<br>20,598<br>1,081,579<br>147,721<br>99,738<br>381,320<br>186,929<br>12,534<br>18,834<br>165,876<br>95,860                          | Budget Summ   YTD   Budget   170   20,000   1,104,791   148,503   102,700   386,499   190,971   13,262   23,450   170,941   99,125                                                                   | HVAC and Sola<br>ary<br>Variance<br>-25<br>598<br>(23,212)<br>(782)<br>(2,962)<br>(5,179)<br>(4,042)<br>(728)<br>(4,616)<br>(5,065)<br>(3,265)                             | r<br>Forecasted<br>145<br>94,482<br>1,893,928<br>255,517<br>179,750<br>716,060<br>348,331<br>28,299<br>20,558<br>291,481<br>163,935<br>256,018                    | FY25<br>Budget<br>170<br>2,100,977<br>444,878<br>179,750<br>716,060<br>348,331<br>35,081<br>20,558<br>291,481<br>163,935<br>256,018                              | -25<br>18,51<br>(207,04<br>(189,36 |
| 2 FY24 Capital<br>3<br>Source:<br>ADM (Days 1-100)<br>Local Funds<br>State Funds<br>Federal Funds<br>Bond Interest and fees<br>Instruction<br>Support Students<br>Support Students<br>Support Staff<br>Governing board<br>Administration<br>Business<br>Maintenance & Op<br>Bond Amortize                              | Expenses for AC unit and<br>Actual<br>145<br>20,598<br>1,081,579<br>147,721<br>99,738<br>381,320<br>186,929<br>12,534<br>18,834<br>165,876<br>95,860<br>173,580<br>-<br>2,740 | Budget Summ<br>YTD<br>Budget<br>170<br>20,000<br>1,104,791<br>148,503<br>102,700<br>386,499<br>190,971<br>13,262<br>23,450<br>170,941<br>99,125<br>165,438<br>-                                      | HVAC and Sola<br>ary<br>Variance<br>-25<br>598<br>(23,212)<br>(782)<br>(2,962)<br>(5,179)<br>(4,042)<br>(728)<br>(4,616)<br>(5,065)<br>(3,265)<br>8,142<br>-<br>(260)<br>- | r<br>Forecasted<br>145<br>94,482<br>1,893,928<br>255,517<br>179,750<br>716,060<br>348,331<br>28,299<br>20,558<br>291,481<br>163,935<br>256,018<br>16,011          | FY25<br>Budget<br>170<br>75,967<br>2,100,977<br>444,878<br>179,750<br>716,060<br>348,331<br>35,081<br>20,558<br>291,481<br>163,935<br>256,018<br>16,011          | -25<br>18,51<br>(207,04<br>(189,36 |
| 2 FY24 Capital<br>3<br>Source:<br>ADM (Days 1-100)<br>Local Funds<br>State Funds<br>Federal Funds<br>Bond Interest and fees<br>Instruction<br>Support Students<br>Support Students<br>Support Staff<br>Governing board<br>Administration<br>Business<br>Maintenance & Op<br>Bond Amortize<br>Capital                   | Expenses for AC unit and<br>Actual<br>145<br>20,598<br>1,081,579<br>147,721<br>99,738<br>381,320<br>186,929<br>12,534<br>18,834<br>165,876<br>95,860<br>173,580               | Budget Summ<br>YTD<br>Budget<br>170<br>20,000<br>1,104,791<br>148,503<br>102,700<br>386,499<br>190,971<br>13,262<br>23,450<br>170,941<br>99,125<br>165,438<br>-                                      | HVAC and Sola<br>ary<br>Variance<br>-25<br>598<br>(23,212)<br>(782)<br>(2,962)<br>(5,179)<br>(4,042)<br>(728)<br>(4,616)<br>(5,065)<br>(3,265)<br>8,142<br>-               | r<br>Forecasted<br>145<br>94,482<br>1,893,928<br>255,517<br>179,750<br>716,060<br>348,331<br>28,299<br>20,558<br>291,481<br>163,935<br>256,018<br>16,011          | FY25<br>Budget<br>170<br>75,967<br>2,100,977<br>444,878<br>179,750<br>716,060<br>348,331<br>35,081<br>20,558<br>291,481<br>163,935<br>256,018<br>16,011          | -25<br>18,51<br>(207,04<br>(189,36 |
| 2 FY24 Capital<br>3<br>Source:<br>ADM (Days 1-100)<br>Local Funds<br>State Funds<br>Federal Funds<br>Bond Interest and fees<br>Instruction<br>Support Students<br>Support Students<br>Support Staff<br>Governing board<br>Administration<br>Business<br>Maintenance & Op<br>Bond Amortize<br>Capital<br>Transportation | Expenses for AC unit and<br>Actual<br>145<br>20,598<br>1,081,579<br>147,721<br>99,738<br>381,320<br>186,929<br>12,534<br>18,834<br>165,876<br>95,860<br>173,580<br>-<br>2,740 | d Dell Computers, I<br>Budget Summ<br>YTD<br>Budget<br>170<br>20,000<br>1,104,791<br>148,503<br>102,700<br>386,499<br>190,971<br>13,262<br>23,450<br>170,941<br>99,125<br>165,438<br>-<br>3,000<br>- | HVAC and Sola<br>ary<br>Variance<br>-25<br>598<br>(23,212)<br>(782)<br>(2,962)<br>(5,179)<br>(4,042)<br>(728)<br>(4,616)<br>(5,065)<br>(3,265)<br>8,142<br>-<br>(260)<br>- | r<br>Forecasted<br>145<br>94,482<br>1,893,928<br>255,517<br>179,750<br>716,060<br>348,331<br>28,299<br>20,558<br>291,481<br>163,935<br>256,018<br>16,011<br>3,000 | FY25<br>Budget<br>170<br>75,967<br>2,100,977<br>444,878<br>179,750<br>716,060<br>348,331<br>35,081<br>20,558<br>291,481<br>163,935<br>256,018<br>16,011<br>3,000 |                                    |