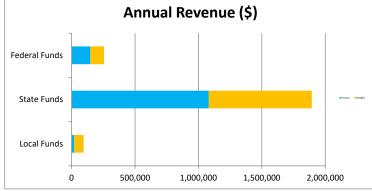

|                                                                                                                                                                                                                                                                                                                        |                                                                                                                                                                               | Income Summ                                                                                                                                                                                          | nary                                                                                                                                                                       |                                                                                                                                                                   |                                                                                                                                                                  |                                    |
|------------------------------------------------------------------------------------------------------------------------------------------------------------------------------------------------------------------------------------------------------------------------------------------------------------------------|-------------------------------------------------------------------------------------------------------------------------------------------------------------------------------|------------------------------------------------------------------------------------------------------------------------------------------------------------------------------------------------------|----------------------------------------------------------------------------------------------------------------------------------------------------------------------------|-------------------------------------------------------------------------------------------------------------------------------------------------------------------|------------------------------------------------------------------------------------------------------------------------------------------------------------------|------------------------------------|
|                                                                                                                                                                                                                                                                                                                        |                                                                                                                                                                               | Jan-25                                                                                                                                                                                               |                                                                                                                                                                            | YTD                                                                                                                                                               |                                                                                                                                                                  |                                    |
| Source:                                                                                                                                                                                                                                                                                                                | Actual                                                                                                                                                                        | Prior Year                                                                                                                                                                                           | Variance                                                                                                                                                                   | Actual                                                                                                                                                            | Prior Year                                                                                                                                                       | Variance                           |
| Tax Credit                                                                                                                                                                                                                                                                                                             | 2,430                                                                                                                                                                         | 3,430                                                                                                                                                                                                | (1,000)                                                                                                                                                                    | 4,643                                                                                                                                                             | 6,332                                                                                                                                                            | (1,68                              |
| Other Local                                                                                                                                                                                                                                                                                                            | 1,259                                                                                                                                                                         | 61,416                                                                                                                                                                                               | (60,157)                                                                                                                                                                   | 15,955                                                                                                                                                            | 323,137                                                                                                                                                          | (307,18)                           |
| State Equalization                                                                                                                                                                                                                                                                                                     | 123,896                                                                                                                                                                       | 162,115                                                                                                                                                                                              | (38,219)                                                                                                                                                                   | 962,371                                                                                                                                                           | 1,096,958                                                                                                                                                        | (134,58                            |
| State Restricted Funds                                                                                                                                                                                                                                                                                                 | 22,503                                                                                                                                                                        | 6,667                                                                                                                                                                                                | 15,836                                                                                                                                                                     | 119,207                                                                                                                                                           | 142,079                                                                                                                                                          | (22,87)                            |
| Federal                                                                                                                                                                                                                                                                                                                | 22,370                                                                                                                                                                        | 5,479                                                                                                                                                                                                | 16,891                                                                                                                                                                     | 147,720                                                                                                                                                           | 163,871                                                                                                                                                          | (16,15                             |
| Total                                                                                                                                                                                                                                                                                                                  | 172,458                                                                                                                                                                       | 239,107                                                                                                                                                                                              | (66,649)                                                                                                                                                                   | 1,249,896                                                                                                                                                         | 1,732,377                                                                                                                                                        | (482,48                            |
| 2 PY State Res                                                                                                                                                                                                                                                                                                         | ther Local includes two l<br>tricted Funds includes \$2                                                                                                                       |                                                                                                                                                                                                      |                                                                                                                                                                            |                                                                                                                                                                   | ·                                                                                                                                                                |                                    |
| 3                                                                                                                                                                                                                                                                                                                      |                                                                                                                                                                               |                                                                                                                                                                                                      |                                                                                                                                                                            |                                                                                                                                                                   |                                                                                                                                                                  |                                    |
|                                                                                                                                                                                                                                                                                                                        |                                                                                                                                                                               | Expense Summ                                                                                                                                                                                         | nary                                                                                                                                                                       |                                                                                                                                                                   | VTD                                                                                                                                                              |                                    |
| C                                                                                                                                                                                                                                                                                                                      | Astusl                                                                                                                                                                        | Jan-25                                                                                                                                                                                               | Mariana                                                                                                                                                                    | Astusl                                                                                                                                                            | YTD                                                                                                                                                              | \/                                 |
| Source:                                                                                                                                                                                                                                                                                                                | Actual                                                                                                                                                                        | Prior Year                                                                                                                                                                                           | Variance                                                                                                                                                                   | Actual                                                                                                                                                            | Prior Year                                                                                                                                                       | Variance                           |
| Salaries/Benefits                                                                                                                                                                                                                                                                                                      | 124,896                                                                                                                                                                       | 121,731                                                                                                                                                                                              | 3,165                                                                                                                                                                      | 858,827                                                                                                                                                           | 850,654                                                                                                                                                          | 8,17                               |
| Purchased Services                                                                                                                                                                                                                                                                                                     | 35,238                                                                                                                                                                        | 46,636                                                                                                                                                                                               | (11,398)                                                                                                                                                                   | 293,156                                                                                                                                                           | 339,876                                                                                                                                                          | (46,72                             |
| Supplies                                                                                                                                                                                                                                                                                                               | 3,344                                                                                                                                                                         | 6,075                                                                                                                                                                                                | (2,731)                                                                                                                                                                    | 80,047                                                                                                                                                            | 86,984                                                                                                                                                           | (6,93                              |
| Other Expenses                                                                                                                                                                                                                                                                                                         | 1,489                                                                                                                                                                         | 1,407                                                                                                                                                                                                | 82                                                                                                                                                                         | 12,508                                                                                                                                                            | 7,311                                                                                                                                                            | 5,19                               |
| Bond Interest and Fees                                                                                                                                                                                                                                                                                                 | 48,791                                                                                                                                                                        | 47,690                                                                                                                                                                                               | 1,101                                                                                                                                                                      | 99,738                                                                                                                                                            | 100,975                                                                                                                                                          | (1,23                              |
| Capital Expenses<br>Total                                                                                                                                                                                                                                                                                              | - 213,758                                                                                                                                                                     | 82,431<br>305,970                                                                                                                                                                                    | (82,431)<br>(92,212)                                                                                                                                                       | 2,740<br>1,347,016                                                                                                                                                | 309,953<br>1,695,753                                                                                                                                             | (307,21)<br>(348,73)               |
|                                                                                                                                                                                                                                                                                                                        | ervice FY24 - Project Sea<br>Expenses for AC unit and                                                                                                                         | -                                                                                                                                                                                                    |                                                                                                                                                                            | -                                                                                                                                                                 | , ESI                                                                                                                                                            |                                    |
|                                                                                                                                                                                                                                                                                                                        | •                                                                                                                                                                             | d Dell Computers, I                                                                                                                                                                                  | HVAC and Sola                                                                                                                                                              | -                                                                                                                                                                 | , ESI                                                                                                                                                            |                                    |
| 2 FY24 Capital                                                                                                                                                                                                                                                                                                         | •                                                                                                                                                                             | d Dell Computers, I<br>Budget Summ                                                                                                                                                                   | HVAC and Sola                                                                                                                                                              | -                                                                                                                                                                 |                                                                                                                                                                  |                                    |
| 2 FY24 Capital<br>3                                                                                                                                                                                                                                                                                                    | Expenses for AC unit and                                                                                                                                                      | d Dell Computers, I<br>Budget Summ<br>YTD                                                                                                                                                            | HVAC and Sola                                                                                                                                                              | r                                                                                                                                                                 | FY25                                                                                                                                                             | Variance                           |
| 2 FY24 Capital<br>3<br>Source:                                                                                                                                                                                                                                                                                         | Expenses for AC unit and                                                                                                                                                      | d Dell Computers, I<br>Budget Summ<br>YTD<br>Budget                                                                                                                                                  | HVAC and Sola<br>hary<br>Variance                                                                                                                                          | r<br>Forecasted                                                                                                                                                   | FY25<br>Budget                                                                                                                                                   | Variance                           |
| 2 FY24 Capital<br>3<br>Source:<br>ADM (Days 1-100)                                                                                                                                                                                                                                                                     | Expenses for AC unit and<br>Actual<br>145                                                                                                                                     | d Dell Computers, I<br>Budget Summ<br>YTD<br>Budget<br>170                                                                                                                                           | HVAC and Sola<br>hary<br>Variance<br>-25                                                                                                                                   | r<br>Forecasted<br>145                                                                                                                                            | FY25<br>Budget<br>170                                                                                                                                            | -25                                |
| 2 FY24 Capital<br>3<br>Source:<br>ADM (Days 1-100)<br>Local Funds                                                                                                                                                                                                                                                      | Expenses for AC unit and<br>Actual<br>145<br>20,598                                                                                                                           | d Dell Computers, I<br>Budget Summ<br>YTD<br>Budget<br>170<br>20,000                                                                                                                                 | HVAC and Sola<br>hary<br>Variance<br>-25<br>598                                                                                                                            | r<br>Forecasted<br>145<br>94,482                                                                                                                                  | FY25<br>Budget<br>170<br>75,967                                                                                                                                  | -25<br>18,51                       |
| 2 FY24 Capital<br>3<br>Source:<br>ADM (Days 1-100)<br>Local Funds<br>State Funds                                                                                                                                                                                                                                       | Actual<br>Actual<br>20,598<br>1,081,579                                                                                                                                       | Budget Summ<br>YTD<br>Budget<br>170<br>20,000<br>1,104,791                                                                                                                                           | HVAC and Sola<br>hary<br>Variance<br>-25<br>598<br>(23,212)                                                                                                                | r<br>Forecasted<br>145<br>94,482<br>1,893,928                                                                                                                     | FY25<br>Budget<br>170<br>75,967<br>2,100,977                                                                                                                     | -25<br>18,51<br>(207,04            |
| 2 FY24 Capital<br>3<br>Source:<br>ADM (Days 1-100)<br>Local Funds<br>State Funds<br>Federal Funds                                                                                                                                                                                                                      | Actual   145   1,081,579   1,47,721                                                                                                                                           | Budget Summ   YTD   Budget   170   20,000   1,104,791   148,503                                                                                                                                      | HVAC and Sola<br>hary<br>Variance<br>-25<br>598<br>(23,212)<br>(782)                                                                                                       | r<br>Forecasted<br>145<br>94,482<br>1,893,928<br>255,517                                                                                                          | FY25<br>Budget<br>170<br>75,967<br>2,100,977<br>444,878                                                                                                          | -25<br>18,51<br>(207,04            |
| 2 FY24 Capital<br>3<br>Source:<br>ADM (Days 1-100)<br>Local Funds<br>State Funds<br>Federal Funds<br>Bond Interest and fees                                                                                                                                                                                            | Actual<br>Actual<br>145<br>20,598<br>1,081,579<br>147,721<br>99,738                                                                                                           | Budget Summ   YTD   Budget   170   20,000   1,104,791   148,503   102,700                                                                                                                            | HVAC and Sola<br>ary<br>Variance<br>-25<br>598<br>(23,212)<br>(782)<br>(2,962)                                                                                             | r<br>Forecasted<br>145<br>94,482<br>1,893,928<br>255,517<br>179,750                                                                                               | FY25<br>Budget<br>170<br>75,967<br>2,100,977<br>444,878<br>179,750                                                                                               | -25<br>18,51<br>(207,04            |
| 2 FY24 Capital<br>3<br>Source:<br>ADM (Days 1-100)<br>Local Funds<br>State Funds<br>Federal Funds<br>Bond Interest and fees<br>Instruction                                                                                                                                                                             | Actual<br>Actual<br>145<br>20,598<br>1,081,579<br>147,721<br>99,738<br>381,320                                                                                                | Budget Summ   YTD   Budget   170   20,000   1,104,791   148,503   102,700   386,499                                                                                                                  | HVAC and Sola<br>ary<br>Variance<br>-25<br>598<br>(23,212)<br>(782)<br>(2,962)<br>(5,179)                                                                                  | r<br>Forecasted<br>145<br>94,482<br>1,893,928<br>255,517<br>179,750<br>716,060                                                                                    | FY25<br>Budget<br>170<br>75,967<br>2,100,977<br>444,878<br>179,750<br>716,060                                                                                    | -25<br>18,51<br>(207,04            |
| 2 FY24 Capital<br>3<br>Source:<br>ADM (Days 1-100)<br>Local Funds<br>State Funds<br>Federal Funds<br>Bond Interest and fees<br>Instruction<br>Support Students                                                                                                                                                         | Actual<br>Actual<br>145<br>20,598<br>1,081,579<br>147,721<br>99,738<br>381,320<br>186,929                                                                                     | Budget Summ   YTD   Budget   170   20,000   1,104,791   148,503   102,700   386,499   190,971                                                                                                        | HVAC and Sola<br>ary<br>Variance<br>-25<br>598<br>(23,212)<br>(782)<br>(2,962)<br>(5,179)<br>(4,042)                                                                       | r<br>Forecasted<br>145<br>94,482<br>1,893,928<br>255,517<br>179,750<br>716,060<br>348,331                                                                         | FY25<br>Budget<br>170<br>75,967<br>2,100,977<br>444,878<br>179,750<br>716,060<br>348,331                                                                         | -25<br>18,51<br>(207,04<br>(189,36 |
| 2 FY24 Capital<br>3<br>Source:<br>ADM (Days 1-100)<br>Local Funds<br>State Funds<br>Federal Funds<br>Bond Interest and fees<br>Instruction<br>Support Students<br>Support Staff                                                                                                                                        | Actual<br>Actual<br>145<br>20,598<br>1,081,579<br>147,721<br>99,738<br>381,320<br>186,929<br>12,534                                                                           | Budget Summ   YTD   Budget   170   20,000   1,104,791   148,503   102,700   386,499   190,971   13,262                                                                                               | HVAC and Sola<br>Aary<br>Variance<br>-25<br>598<br>(23,212)<br>(782)<br>(2,962)<br>(5,179)<br>(4,042)<br>(728)                                                             | r<br>Forecasted<br>145<br>94,482<br>1,893,928<br>255,517<br>179,750<br>716,060<br>348,331<br>28,299                                                               | FY25<br>Budget<br>170<br>2,100,977<br>444,878<br>179,750<br>716,060<br>348,331<br>35,081                                                                         | -25<br>18,51<br>(207,04<br>(189,36 |
| 2 FY24 Capital<br>3<br>Source:<br>ADM (Days 1-100)<br>Local Funds<br>State Funds<br>Federal Funds<br>Bond Interest and fees<br>Instruction<br>Support Students<br>Support Students<br>Support Staff<br>Governing board                                                                                                 | Expenses for AC unit and<br>Actual<br>145<br>20,598<br>1,081,579<br>147,721<br>99,738<br>381,320<br>186,929<br>12,534<br>18,834                                               | Budget Summ   YTD   Budget   170   20,000   1,104,791   148,503   102,700   386,499   190,971   13,262   23,450                                                                                      | HVAC and Sola<br>ary<br>Variance<br>-25<br>598<br>(23,212)<br>(782)<br>(2,962)<br>(5,179)<br>(4,042)<br>(728)<br>(4,616)                                                   | r<br>Forecasted<br>145<br>94,482<br>1,893,928<br>255,517<br>179,750<br>716,060<br>348,331<br>28,299<br>20,558                                                     | FY25<br>Budget<br>170<br>2,100,977<br>444,878<br>179,750<br>716,060<br>348,331<br>35,081<br>20,558                                                               | -25<br>18,51<br>(207,04<br>(189,36 |
| 2 FY24 Capital<br>3<br>Source:<br>ADM (Days 1-100)<br>Local Funds<br>State Funds<br>Federal Funds<br>Bond Interest and fees<br>Instruction<br>Support Students<br>Support Students<br>Support Staff<br>Governing board<br>Administration                                                                               | Expenses for AC unit and<br>Actual<br>145<br>20,598<br>1,081,579<br>147,721<br>99,738<br>381,320<br>186,929<br>12,534<br>18,834<br>165,876                                    | Budget Summ<br>YTD<br>Budget<br>170<br>20,000<br>1,104,791<br>148,503<br>102,700<br>386,499<br>190,971<br>13,262<br>23,450<br>170,941                                                                | HVAC and Sola<br>ary<br>Variance<br>-25<br>598<br>(23,212)<br>(782)<br>(2,962)<br>(5,179)<br>(4,042)<br>(728)<br>(4,616)<br>(5,065)                                        | r<br>Forecasted<br>145<br>94,482<br>1,893,928<br>255,517<br>179,750<br>716,060<br>348,331<br>28,299<br>20,558<br>291,481                                          | FY25<br>Budget<br>170<br>2,100,977<br>444,878<br>179,750<br>716,060<br>348,331<br>35,081<br>20,558<br>291,481                                                    | -25<br>18,51<br>(207,04<br>(189,36 |
| 2 FY24 Capital<br>3<br>Source:<br>ADM (Days 1-100)<br>Local Funds<br>State Funds<br>Federal Funds<br>Bond Interest and fees<br>Instruction<br>Support Students<br>Support Students<br>Support Staff<br>Governing board<br>Administration<br>Business                                                                   | Expenses for AC unit and<br>Actual<br>145<br>20,598<br>1,081,579<br>147,721<br>99,738<br>381,320<br>186,929<br>12,534<br>18,834<br>165,876<br>95,860                          | Budget Summ   YTD   Budget   170   20,000   1,104,791   148,503   102,700   386,499   190,971   13,262   23,450   170,941   99,125                                                                   | HVAC and Sola<br>ary<br>Variance<br>-25<br>598<br>(23,212)<br>(782)<br>(2,962)<br>(5,179)<br>(4,042)<br>(728)<br>(4,616)<br>(5,065)<br>(3,265)                             | r<br>Forecasted<br>145<br>94,482<br>1,893,928<br>255,517<br>179,750<br>716,060<br>348,331<br>28,299<br>20,558<br>291,481<br>163,935                               | FY25<br>Budget<br>170<br>2,100,977<br>444,878<br>179,750<br>716,060<br>348,331<br>35,081<br>20,558<br>291,481<br>163,935                                         | -25<br>18,51<br>(207,04<br>(189,36 |
| 2 FY24 Capital<br>3<br>Source:<br>ADM (Days 1-100)<br>Local Funds<br>State Funds<br>Federal Funds<br>Bond Interest and fees<br>Instruction<br>Support Students<br>Support Students<br>Support Staff<br>Governing board<br>Administration<br>Business<br>Maintenance & Op                                               | Expenses for AC unit and<br>Actual<br>145<br>20,598<br>1,081,579<br>147,721<br>99,738<br>381,320<br>186,929<br>12,534<br>18,834<br>165,876                                    | Budget Summ<br>YTD<br>Budget<br>170<br>20,000<br>1,104,791<br>148,503<br>102,700<br>386,499<br>190,971<br>13,262<br>23,450<br>170,941                                                                | HVAC and Sola<br>ary<br>Variance<br>-25<br>598<br>(23,212)<br>(782)<br>(2,962)<br>(5,179)<br>(4,042)<br>(728)<br>(4,616)<br>(5,065)                                        | r<br>Forecasted<br>145<br>94,482<br>1,893,928<br>255,517<br>179,750<br>716,060<br>348,331<br>28,299<br>20,558<br>291,481<br>163,935<br>256,018                    | FY25<br>Budget<br>170<br>2,100,977<br>444,878<br>179,750<br>716,060<br>348,331<br>35,081<br>20,558<br>291,481<br>163,935<br>256,018                              | -25<br>18,51<br>(207,04<br>(189,36 |
| 2 FY24 Capital<br>3<br>Source:<br>ADM (Days 1-100)<br>Local Funds<br>State Funds<br>Federal Funds<br>Bond Interest and fees<br>Instruction<br>Support Students<br>Support Students<br>Support Staff<br>Governing board<br>Administration<br>Business                                                                   | Expenses for AC unit and<br>Actual<br>145<br>20,598<br>1,081,579<br>147,721<br>99,738<br>381,320<br>186,929<br>12,534<br>18,834<br>165,876<br>95,860<br>173,580               | Budget Summ<br>YTD<br>Budget<br>170<br>20,000<br>1,104,791<br>148,503<br>102,700<br>386,499<br>190,971<br>13,262<br>23,450<br>170,941<br>99,125<br>165,438<br>-                                      | HVAC and Sola<br>ary<br>Variance<br>-25<br>598<br>(23,212)<br>(782)<br>(2,962)<br>(5,179)<br>(4,042)<br>(728)<br>(4,616)<br>(5,065)<br>(3,265)<br>8,142<br>-               | r<br>Forecasted<br>145<br>94,482<br>1,893,928<br>255,517<br>179,750<br>716,060<br>348,331<br>28,299<br>20,558<br>291,481<br>163,935<br>256,018<br>16,011          | FY25<br>Budget<br>170<br>75,967<br>2,100,977<br>444,878<br>179,750<br>716,060<br>348,331<br>35,081<br>20,558<br>291,481<br>163,935<br>256,018<br>16,011          | -25<br>18,51<br>(207,04<br>(189,36 |
| 2 FY24 Capital<br>3<br>Source:<br>ADM (Days 1-100)<br>Local Funds<br>State Funds<br>Federal Funds<br>Bond Interest and fees<br>Instruction<br>Support Students<br>Support Students<br>Support Staff<br>Governing board<br>Administration<br>Business<br>Maintenance & Op<br>Bond Amortize<br>Capital                   | Expenses for AC unit and<br>Actual<br>145<br>20,598<br>1,081,579<br>147,721<br>99,738<br>381,320<br>186,929<br>12,534<br>18,834<br>165,876<br>95,860                          | Budget Summ   YTD   Budget   170   20,000   1,104,791   148,503   102,700   386,499   190,971   13,262   23,450   170,941   99,125                                                                   | HVAC and Sola<br>ary<br>Variance<br>-25<br>598<br>(23,212)<br>(782)<br>(2,962)<br>(5,179)<br>(4,042)<br>(728)<br>(4,616)<br>(5,065)<br>(3,265)                             | r<br>Forecasted<br>145<br>94,482<br>1,893,928<br>255,517<br>179,750<br>716,060<br>348,331<br>28,299<br>20,558<br>291,481<br>163,935<br>256,018                    | FY25<br>Budget<br>170<br>2,100,977<br>444,878<br>179,750<br>716,060<br>348,331<br>35,081<br>20,558<br>291,481<br>163,935<br>256,018                              | -25<br>18,51<br>(207,04<br>(189,36 |
| 2 FY24 Capital<br>3<br>Source:<br>ADM (Days 1-100)<br>Local Funds<br>State Funds<br>Federal Funds<br>Bond Interest and fees<br>Instruction<br>Support Students<br>Support Students<br>Support Staff<br>Governing board<br>Administration<br>Business<br>Maintenance & Op<br>Bond Amortize                              | Expenses for AC unit and<br>Actual<br>145<br>20,598<br>1,081,579<br>147,721<br>99,738<br>381,320<br>186,929<br>12,534<br>18,834<br>165,876<br>95,860<br>173,580<br>-<br>2,740 | Budget Summ<br>YTD<br>Budget<br>170<br>20,000<br>1,104,791<br>148,503<br>102,700<br>386,499<br>190,971<br>13,262<br>23,450<br>170,941<br>99,125<br>165,438<br>-                                      | HVAC and Sola<br>ary<br>Variance<br>-25<br>598<br>(23,212)<br>(782)<br>(2,962)<br>(5,179)<br>(4,042)<br>(728)<br>(4,616)<br>(5,065)<br>(3,265)<br>8,142<br>-<br>(260)<br>- | r<br>Forecasted<br>145<br>94,482<br>1,893,928<br>255,517<br>179,750<br>716,060<br>348,331<br>28,299<br>20,558<br>291,481<br>163,935<br>256,018<br>16,011          | FY25<br>Budget<br>170<br>75,967<br>2,100,977<br>444,878<br>179,750<br>716,060<br>348,331<br>35,081<br>20,558<br>291,481<br>163,935<br>256,018<br>16,011          | -25<br>18,51<br>(207,04<br>(189,36 |
| 2 FY24 Capital<br>3<br>Source:<br>ADM (Days 1-100)<br>Local Funds<br>State Funds<br>Federal Funds<br>Bond Interest and fees<br>Instruction<br>Support Students<br>Support Students<br>Support Staff<br>Governing board<br>Administration<br>Business<br>Maintenance & Op<br>Bond Amortize<br>Capital                   | Expenses for AC unit and<br>Actual<br>145<br>20,598<br>1,081,579<br>147,721<br>99,738<br>381,320<br>186,929<br>12,534<br>18,834<br>165,876<br>95,860<br>173,580               | Budget Summ<br>YTD<br>Budget<br>170<br>20,000<br>1,104,791<br>148,503<br>102,700<br>386,499<br>190,971<br>13,262<br>23,450<br>170,941<br>99,125<br>165,438<br>-                                      | HVAC and Sola<br>ary<br>Variance<br>-25<br>598<br>(23,212)<br>(782)<br>(2,962)<br>(5,179)<br>(4,042)<br>(728)<br>(4,616)<br>(5,065)<br>(3,265)<br>8,142<br>-               | r<br>Forecasted<br>145<br>94,482<br>1,893,928<br>255,517<br>179,750<br>716,060<br>348,331<br>28,299<br>20,558<br>291,481<br>163,935<br>256,018<br>16,011          | FY25<br>Budget<br>170<br>75,967<br>2,100,977<br>444,878<br>179,750<br>716,060<br>348,331<br>35,081<br>20,558<br>291,481<br>163,935<br>256,018<br>16,011          | -25<br>18,51<br>(207,04<br>(189,36 |
| 2 FY24 Capital<br>3<br>Source:<br>ADM (Days 1-100)<br>Local Funds<br>State Funds<br>Federal Funds<br>Bond Interest and fees<br>Instruction<br>Support Students<br>Support Students<br>Support Staff<br>Governing board<br>Administration<br>Business<br>Maintenance & Op<br>Bond Amortize<br>Capital<br>Transportation | Expenses for AC unit and<br>Actual<br>145<br>20,598<br>1,081,579<br>147,721<br>99,738<br>381,320<br>186,929<br>12,534<br>18,834<br>165,876<br>95,860<br>173,580<br>-<br>2,740 | d Dell Computers, I<br>Budget Summ<br>YTD<br>Budget<br>170<br>20,000<br>1,104,791<br>148,503<br>102,700<br>386,499<br>190,971<br>13,262<br>23,450<br>170,941<br>99,125<br>165,438<br>-<br>3,000<br>- | HVAC and Sola<br>ary<br>Variance<br>-25<br>598<br>(23,212)<br>(782)<br>(2,962)<br>(5,179)<br>(4,042)<br>(728)<br>(4,616)<br>(5,065)<br>(3,265)<br>8,142<br>-<br>(260)<br>- | r<br>Forecasted<br>145<br>94,482<br>1,893,928<br>255,517<br>179,750<br>716,060<br>348,331<br>28,299<br>20,558<br>291,481<br>163,935<br>256,018<br>16,011<br>3,000 | FY25<br>Budget<br>170<br>75,967<br>2,100,977<br>444,878<br>179,750<br>716,060<br>348,331<br>35,081<br>20,558<br>291,481<br>163,935<br>256,018<br>16,011<br>3,000 |                                    |