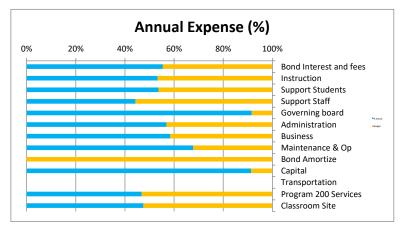

|                                                                                                                                                                                                                                                                                                                        |                                                                                                                                                                               | Income Summ                                                                                                                                                                                          | nary                                                                                                                                                                       |                                                                                                                                                                   |                                                                                                                                                                  |                                    |
|------------------------------------------------------------------------------------------------------------------------------------------------------------------------------------------------------------------------------------------------------------------------------------------------------------------------|-------------------------------------------------------------------------------------------------------------------------------------------------------------------------------|------------------------------------------------------------------------------------------------------------------------------------------------------------------------------------------------------|----------------------------------------------------------------------------------------------------------------------------------------------------------------------------|-------------------------------------------------------------------------------------------------------------------------------------------------------------------|------------------------------------------------------------------------------------------------------------------------------------------------------------------|------------------------------------|
|                                                                                                                                                                                                                                                                                                                        |                                                                                                                                                                               | Jan-25                                                                                                                                                                                               |                                                                                                                                                                            | YTD                                                                                                                                                               |                                                                                                                                                                  |                                    |
| Source:                                                                                                                                                                                                                                                                                                                | Actual                                                                                                                                                                        | Prior Year                                                                                                                                                                                           | Variance                                                                                                                                                                   | Actual                                                                                                                                                            | Prior Year                                                                                                                                                       | Variance                           |
| Tax Credit                                                                                                                                                                                                                                                                                                             | 2,430                                                                                                                                                                         | 3,430                                                                                                                                                                                                | (1,000)                                                                                                                                                                    | 4,643                                                                                                                                                             | 6,332                                                                                                                                                            | (1,68                              |
| Other Local                                                                                                                                                                                                                                                                                                            | 1,259                                                                                                                                                                         | 61,416                                                                                                                                                                                               | (60,157)                                                                                                                                                                   | 15,955                                                                                                                                                            | 323,137                                                                                                                                                          | (307,18)                           |
| State Equalization                                                                                                                                                                                                                                                                                                     | 123,896                                                                                                                                                                       | 162,115                                                                                                                                                                                              | (38,219)                                                                                                                                                                   | 962,371                                                                                                                                                           | 1,096,958                                                                                                                                                        | (134,58                            |
| State Restricted Funds                                                                                                                                                                                                                                                                                                 | 22,503                                                                                                                                                                        | 6,667                                                                                                                                                                                                | 15,836                                                                                                                                                                     | 119,207                                                                                                                                                           | 142,079                                                                                                                                                          | (22,87)                            |
| Federal                                                                                                                                                                                                                                                                                                                | 22,370                                                                                                                                                                        | 5,479                                                                                                                                                                                                | 16,891                                                                                                                                                                     | 147,720                                                                                                                                                           | 163,871                                                                                                                                                          | (16,15                             |
| Total                                                                                                                                                                                                                                                                                                                  | 172,458                                                                                                                                                                       | 239,107                                                                                                                                                                                              | (66,649)                                                                                                                                                                   | 1,249,896                                                                                                                                                         | 1,732,377                                                                                                                                                        | (482,48                            |
| 2 PY State Res                                                                                                                                                                                                                                                                                                         | ther Local includes two l<br>tricted Funds includes \$2                                                                                                                       |                                                                                                                                                                                                      |                                                                                                                                                                            |                                                                                                                                                                   | ·                                                                                                                                                                |                                    |
| 3                                                                                                                                                                                                                                                                                                                      |                                                                                                                                                                               |                                                                                                                                                                                                      |                                                                                                                                                                            |                                                                                                                                                                   |                                                                                                                                                                  |                                    |
|                                                                                                                                                                                                                                                                                                                        |                                                                                                                                                                               | Expense Summ                                                                                                                                                                                         | nary                                                                                                                                                                       |                                                                                                                                                                   | VTD                                                                                                                                                              |                                    |
| C                                                                                                                                                                                                                                                                                                                      | Astusl                                                                                                                                                                        | Jan-25                                                                                                                                                                                               | Mariana                                                                                                                                                                    | Astusl                                                                                                                                                            | YTD                                                                                                                                                              | \/                                 |
| Source:                                                                                                                                                                                                                                                                                                                | Actual                                                                                                                                                                        | Prior Year                                                                                                                                                                                           | Variance                                                                                                                                                                   | Actual                                                                                                                                                            | Prior Year                                                                                                                                                       | Variance                           |
| Salaries/Benefits                                                                                                                                                                                                                                                                                                      | 124,896                                                                                                                                                                       | 121,731                                                                                                                                                                                              | 3,165                                                                                                                                                                      | 858,827                                                                                                                                                           | 850,654                                                                                                                                                          | 8,17                               |
| Purchased Services                                                                                                                                                                                                                                                                                                     | 35,238                                                                                                                                                                        | 46,636                                                                                                                                                                                               | (11,398)                                                                                                                                                                   | 293,156                                                                                                                                                           | 339,876                                                                                                                                                          | (46,72                             |
| Supplies                                                                                                                                                                                                                                                                                                               | 3,344                                                                                                                                                                         | 6,075                                                                                                                                                                                                | (2,731)                                                                                                                                                                    | 80,047                                                                                                                                                            | 86,984                                                                                                                                                           | (6,93                              |
| Other Expenses                                                                                                                                                                                                                                                                                                         | 1,489                                                                                                                                                                         | 1,407                                                                                                                                                                                                | 82                                                                                                                                                                         | 12,508                                                                                                                                                            | 7,311                                                                                                                                                            | 5,19                               |
| Bond Interest and Fees                                                                                                                                                                                                                                                                                                 | 48,791                                                                                                                                                                        | 47,690                                                                                                                                                                                               | 1,101                                                                                                                                                                      | 99,738                                                                                                                                                            | 100,975                                                                                                                                                          | (1,23                              |
| Capital Expenses<br>Total                                                                                                                                                                                                                                                                                              | - 213,758                                                                                                                                                                     | 82,431<br>305,970                                                                                                                                                                                    | (82,431)<br>(92,212)                                                                                                                                                       | 2,740<br>1,347,016                                                                                                                                                | 309,953<br>1,695,753                                                                                                                                             | (307,21)<br>(348,73)               |
|                                                                                                                                                                                                                                                                                                                        | ervice FY24 - Project Sea<br>Expenses for AC unit and                                                                                                                         | -                                                                                                                                                                                                    |                                                                                                                                                                            | -                                                                                                                                                                 | , ESI                                                                                                                                                            |                                    |
|                                                                                                                                                                                                                                                                                                                        | •                                                                                                                                                                             | d Dell Computers, I                                                                                                                                                                                  | HVAC and Sola                                                                                                                                                              | -                                                                                                                                                                 | , ESI                                                                                                                                                            |                                    |
| 2 FY24 Capital                                                                                                                                                                                                                                                                                                         | •                                                                                                                                                                             | d Dell Computers, I<br>Budget Summ                                                                                                                                                                   | HVAC and Sola                                                                                                                                                              | -                                                                                                                                                                 |                                                                                                                                                                  |                                    |
| 2 FY24 Capital<br>3                                                                                                                                                                                                                                                                                                    | Expenses for AC unit and                                                                                                                                                      | d Dell Computers, I<br>Budget Summ<br>YTD                                                                                                                                                            | HVAC and Sola                                                                                                                                                              | r                                                                                                                                                                 | FY25                                                                                                                                                             | Variance                           |
| 2 FY24 Capital<br>3<br>Source:                                                                                                                                                                                                                                                                                         | Expenses for AC unit and                                                                                                                                                      | d Dell Computers, I<br>Budget Summ<br>YTD<br>Budget                                                                                                                                                  | HVAC and Sola<br>hary<br>Variance                                                                                                                                          | r<br>Forecasted                                                                                                                                                   | FY25<br>Budget                                                                                                                                                   | Variance                           |
| 2 FY24 Capital<br>3<br>Source:<br>ADM (Days 1-100)                                                                                                                                                                                                                                                                     | Expenses for AC unit and<br>Actual<br>145                                                                                                                                     | d Dell Computers, I<br>Budget Summ<br>YTD<br>Budget<br>170                                                                                                                                           | HVAC and Sola<br>hary<br>Variance<br>-25                                                                                                                                   | r<br>Forecasted<br>145                                                                                                                                            | FY25<br>Budget<br>170                                                                                                                                            | -25                                |
| 2 FY24 Capital<br>3<br>Source:<br>ADM (Days 1-100)<br>Local Funds                                                                                                                                                                                                                                                      | Expenses for AC unit and<br>Actual<br>145<br>20,598                                                                                                                           | d Dell Computers, I<br>Budget Summ<br>YTD<br>Budget<br>170<br>20,000                                                                                                                                 | HVAC and Sola<br>hary<br>Variance<br>-25<br>598                                                                                                                            | r<br>Forecasted<br>145<br>94,482                                                                                                                                  | FY25<br>Budget<br>170<br>75,967                                                                                                                                  | -25<br>18,51                       |
| 2 FY24 Capital<br>3<br>Source:<br>ADM (Days 1-100)<br>Local Funds<br>State Funds                                                                                                                                                                                                                                       | Actual<br>Actual<br>20,598<br>1,081,579                                                                                                                                       | Budget Summ<br>YTD<br>Budget<br>170<br>20,000<br>1,104,791                                                                                                                                           | HVAC and Sola<br>hary<br>Variance<br>-25<br>598<br>(23,212)                                                                                                                | r<br>Forecasted<br>145<br>94,482<br>1,893,928                                                                                                                     | FY25<br>Budget<br>170<br>75,967<br>2,100,977                                                                                                                     | -25<br>18,51<br>(207,04            |
| 2 FY24 Capital<br>3<br>Source:<br>ADM (Days 1-100)<br>Local Funds<br>State Funds<br>Federal Funds                                                                                                                                                                                                                      | Actual   145   1,081,579   1,47,721                                                                                                                                           | Budget Summ   YTD   Budget   170   20,000   1,104,791   148,503                                                                                                                                      | HVAC and Sola<br>hary<br>Variance<br>-25<br>598<br>(23,212)<br>(782)                                                                                                       | r<br>Forecasted<br>145<br>94,482<br>1,893,928<br>255,517                                                                                                          | FY25<br>Budget<br>170<br>75,967<br>2,100,977<br>444,878                                                                                                          | -25<br>18,51<br>(207,04            |
| 2 FY24 Capital<br>3<br>Source:<br>ADM (Days 1-100)<br>Local Funds<br>State Funds<br>Federal Funds<br>Bond Interest and fees                                                                                                                                                                                            | Actual<br>Actual<br>145<br>20,598<br>1,081,579<br>147,721<br>99,738                                                                                                           | Budget Summ   YTD   Budget   170   20,000   1,104,791   148,503   102,700                                                                                                                            | HVAC and Sola<br>ary<br>Variance<br>-25<br>598<br>(23,212)<br>(782)<br>(2,962)                                                                                             | r<br>Forecasted<br>145<br>94,482<br>1,893,928<br>255,517<br>179,750                                                                                               | FY25<br>Budget<br>170<br>75,967<br>2,100,977<br>444,878<br>179,750                                                                                               | -25<br>18,51<br>(207,04            |
| 2 FY24 Capital<br>3<br>Source:<br>ADM (Days 1-100)<br>Local Funds<br>State Funds<br>Federal Funds<br>Bond Interest and fees<br>Instruction                                                                                                                                                                             | Actual<br>Actual<br>145<br>20,598<br>1,081,579<br>147,721<br>99,738<br>381,320                                                                                                | Budget Summ   YTD   Budget   170   20,000   1,104,791   148,503   102,700   386,499                                                                                                                  | HVAC and Sola<br>ary<br>Variance<br>-25<br>598<br>(23,212)<br>(782)<br>(2,962)<br>(5,179)                                                                                  | r<br>Forecasted<br>145<br>94,482<br>1,893,928<br>255,517<br>179,750<br>716,060                                                                                    | FY25<br>Budget<br>170<br>75,967<br>2,100,977<br>444,878<br>179,750<br>716,060                                                                                    | -25<br>18,51<br>(207,04            |
| 2 FY24 Capital<br>3<br>Source:<br>ADM (Days 1-100)<br>Local Funds<br>State Funds<br>Federal Funds<br>Bond Interest and fees<br>Instruction<br>Support Students                                                                                                                                                         | Actual<br>Actual<br>145<br>20,598<br>1,081,579<br>147,721<br>99,738<br>381,320<br>186,929                                                                                     | Budget Summ   YTD   Budget   170   20,000   1,104,791   148,503   102,700   386,499   190,971                                                                                                        | HVAC and Sola<br>ary<br>Variance<br>-25<br>598<br>(23,212)<br>(782)<br>(2,962)<br>(5,179)<br>(4,042)                                                                       | r<br>Forecasted<br>145<br>94,482<br>1,893,928<br>255,517<br>179,750<br>716,060<br>348,331                                                                         | FY25<br>Budget<br>170<br>75,967<br>2,100,977<br>444,878<br>179,750<br>716,060<br>348,331                                                                         | -25<br>18,51<br>(207,04<br>(189,36 |
| 2 FY24 Capital<br>3<br>Source:<br>ADM (Days 1-100)<br>Local Funds<br>State Funds<br>Federal Funds<br>Bond Interest and fees<br>Instruction<br>Support Students<br>Support Staff                                                                                                                                        | Actual<br>Actual<br>145<br>20,598<br>1,081,579<br>147,721<br>99,738<br>381,320<br>186,929<br>12,534                                                                           | Budget Summ   YTD   Budget   170   20,000   1,104,791   148,503   102,700   386,499   190,971   13,262                                                                                               | HVAC and Sola<br>Aary<br>Variance<br>-25<br>598<br>(23,212)<br>(782)<br>(2,962)<br>(5,179)<br>(4,042)<br>(728)                                                             | r<br>Forecasted<br>145<br>94,482<br>1,893,928<br>255,517<br>179,750<br>716,060<br>348,331<br>28,299                                                               | FY25<br>Budget<br>170<br>2,100,977<br>444,878<br>179,750<br>716,060<br>348,331<br>35,081                                                                         | -25<br>18,51<br>(207,04<br>(189,36 |
| 2 FY24 Capital<br>3<br>Source:<br>ADM (Days 1-100)<br>Local Funds<br>State Funds<br>Federal Funds<br>Bond Interest and fees<br>Instruction<br>Support Students<br>Support Students<br>Support Staff<br>Governing board                                                                                                 | Expenses for AC unit and<br>Actual<br>145<br>20,598<br>1,081,579<br>147,721<br>99,738<br>381,320<br>186,929<br>12,534<br>18,834                                               | Budget Summ   YTD   Budget   170   20,000   1,104,791   148,503   102,700   386,499   190,971   13,262   23,450                                                                                      | HVAC and Sola<br>ary<br>Variance<br>-25<br>598<br>(23,212)<br>(782)<br>(2,962)<br>(5,179)<br>(4,042)<br>(728)<br>(4,616)                                                   | r<br>Forecasted<br>145<br>94,482<br>1,893,928<br>255,517<br>179,750<br>716,060<br>348,331<br>28,299<br>20,558                                                     | FY25<br>Budget<br>170<br>2,100,977<br>444,878<br>179,750<br>716,060<br>348,331<br>35,081<br>20,558                                                               | -25<br>18,51<br>(207,04<br>(189,36 |
| 2 FY24 Capital<br>3<br>Source:<br>ADM (Days 1-100)<br>Local Funds<br>State Funds<br>Federal Funds<br>Bond Interest and fees<br>Instruction<br>Support Students<br>Support Students<br>Support Staff<br>Governing board<br>Administration                                                                               | Expenses for AC unit and<br>Actual<br>145<br>20,598<br>1,081,579<br>147,721<br>99,738<br>381,320<br>186,929<br>12,534<br>18,834<br>165,876                                    | Budget Summ<br>YTD<br>Budget<br>170<br>20,000<br>1,104,791<br>148,503<br>102,700<br>386,499<br>190,971<br>13,262<br>23,450<br>170,941                                                                | HVAC and Sola<br>ary<br>Variance<br>-25<br>598<br>(23,212)<br>(782)<br>(2,962)<br>(5,179)<br>(4,042)<br>(728)<br>(4,616)<br>(5,065)                                        | r<br>Forecasted<br>145<br>94,482<br>1,893,928<br>255,517<br>179,750<br>716,060<br>348,331<br>28,299<br>20,558<br>291,481                                          | FY25<br>Budget<br>170<br>2,100,977<br>444,878<br>179,750<br>716,060<br>348,331<br>35,081<br>20,558<br>291,481                                                    | -25<br>18,51<br>(207,04<br>(189,36 |
| 2 FY24 Capital<br>3<br>Source:<br>ADM (Days 1-100)<br>Local Funds<br>State Funds<br>Federal Funds<br>Bond Interest and fees<br>Instruction<br>Support Students<br>Support Students<br>Support Staff<br>Governing board<br>Administration<br>Business                                                                   | Expenses for AC unit and<br>Actual<br>145<br>20,598<br>1,081,579<br>147,721<br>99,738<br>381,320<br>186,929<br>12,534<br>18,834<br>165,876<br>95,860                          | Budget Summ   YTD   Budget   170   20,000   1,104,791   148,503   102,700   386,499   190,971   13,262   23,450   170,941   99,125                                                                   | HVAC and Sola<br>ary<br>Variance<br>-25<br>598<br>(23,212)<br>(782)<br>(2,962)<br>(5,179)<br>(4,042)<br>(728)<br>(4,616)<br>(5,065)<br>(3,265)                             | r<br>Forecasted<br>145<br>94,482<br>1,893,928<br>255,517<br>179,750<br>716,060<br>348,331<br>28,299<br>20,558<br>291,481<br>163,935                               | FY25<br>Budget<br>170<br>2,100,977<br>444,878<br>179,750<br>716,060<br>348,331<br>35,081<br>20,558<br>291,481<br>163,935                                         | -25<br>18,51<br>(207,04<br>(189,36 |
| 2 FY24 Capital<br>3<br>Source:<br>ADM (Days 1-100)<br>Local Funds<br>State Funds<br>Federal Funds<br>Bond Interest and fees<br>Instruction<br>Support Students<br>Support Students<br>Support Staff<br>Governing board<br>Administration<br>Business<br>Maintenance & Op                                               | Expenses for AC unit and<br>Actual<br>145<br>20,598<br>1,081,579<br>147,721<br>99,738<br>381,320<br>186,929<br>12,534<br>18,834<br>165,876                                    | Budget Summ<br>YTD<br>Budget<br>170<br>20,000<br>1,104,791<br>148,503<br>102,700<br>386,499<br>190,971<br>13,262<br>23,450<br>170,941                                                                | HVAC and Sola<br>ary<br>Variance<br>-25<br>598<br>(23,212)<br>(782)<br>(2,962)<br>(5,179)<br>(4,042)<br>(728)<br>(4,616)<br>(5,065)                                        | r<br>Forecasted<br>145<br>94,482<br>1,893,928<br>255,517<br>179,750<br>716,060<br>348,331<br>28,299<br>20,558<br>291,481<br>163,935<br>256,018                    | FY25<br>Budget<br>170<br>2,100,977<br>444,878<br>179,750<br>716,060<br>348,331<br>35,081<br>20,558<br>291,481<br>163,935<br>256,018                              | -25<br>18,51<br>(207,04<br>(189,36 |
| 2 FY24 Capital<br>3<br>Source:<br>ADM (Days 1-100)<br>Local Funds<br>State Funds<br>Federal Funds<br>Bond Interest and fees<br>Instruction<br>Support Students<br>Support Students<br>Support Staff<br>Governing board<br>Administration<br>Business                                                                   | Expenses for AC unit and<br>Actual<br>145<br>20,598<br>1,081,579<br>147,721<br>99,738<br>381,320<br>186,929<br>12,534<br>18,834<br>165,876<br>95,860<br>173,580               | Budget Summ<br>YTD<br>Budget<br>170<br>20,000<br>1,104,791<br>148,503<br>102,700<br>386,499<br>190,971<br>13,262<br>23,450<br>170,941<br>99,125<br>165,438<br>-                                      | HVAC and Sola<br>ary<br>Variance<br>-25<br>598<br>(23,212)<br>(782)<br>(2,962)<br>(5,179)<br>(4,042)<br>(728)<br>(4,616)<br>(5,065)<br>(3,265)<br>8,142<br>-               | r<br>Forecasted<br>145<br>94,482<br>1,893,928<br>255,517<br>179,750<br>716,060<br>348,331<br>28,299<br>20,558<br>291,481<br>163,935<br>256,018<br>16,011          | FY25<br>Budget<br>170<br>75,967<br>2,100,977<br>444,878<br>179,750<br>716,060<br>348,331<br>35,081<br>20,558<br>291,481<br>163,935<br>256,018<br>16,011          | -25<br>18,51<br>(207,04<br>(189,36 |
| 2 FY24 Capital<br>3<br>Source:<br>ADM (Days 1-100)<br>Local Funds<br>State Funds<br>Federal Funds<br>Bond Interest and fees<br>Instruction<br>Support Students<br>Support Students<br>Support Staff<br>Governing board<br>Administration<br>Business<br>Maintenance & Op<br>Bond Amortize<br>Capital                   | Expenses for AC unit and<br>Actual<br>145<br>20,598<br>1,081,579<br>147,721<br>99,738<br>381,320<br>186,929<br>12,534<br>18,834<br>165,876<br>95,860                          | Budget Summ   YTD   Budget   170   20,000   1,104,791   148,503   102,700   386,499   190,971   13,262   23,450   170,941   99,125                                                                   | HVAC and Sola<br>ary<br>Variance<br>-25<br>598<br>(23,212)<br>(782)<br>(2,962)<br>(5,179)<br>(4,042)<br>(728)<br>(4,616)<br>(5,065)<br>(3,265)                             | r<br>Forecasted<br>145<br>94,482<br>1,893,928<br>255,517<br>179,750<br>716,060<br>348,331<br>28,299<br>20,558<br>291,481<br>163,935<br>256,018                    | FY25<br>Budget<br>170<br>2,100,977<br>444,878<br>179,750<br>716,060<br>348,331<br>35,081<br>20,558<br>291,481<br>163,935<br>256,018                              | -25<br>18,51<br>(207,04<br>(189,36 |
| 2 FY24 Capital<br>3<br>Source:<br>ADM (Days 1-100)<br>Local Funds<br>State Funds<br>Federal Funds<br>Bond Interest and fees<br>Instruction<br>Support Students<br>Support Students<br>Support Staff<br>Governing board<br>Administration<br>Business<br>Maintenance & Op<br>Bond Amortize                              | Expenses for AC unit and<br>Actual<br>145<br>20,598<br>1,081,579<br>147,721<br>99,738<br>381,320<br>186,929<br>12,534<br>18,834<br>165,876<br>95,860<br>173,580<br>-<br>2,740 | Budget Summ<br>YTD<br>Budget<br>170<br>20,000<br>1,104,791<br>148,503<br>102,700<br>386,499<br>190,971<br>13,262<br>23,450<br>170,941<br>99,125<br>165,438<br>-                                      | HVAC and Sola<br>ary<br>Variance<br>-25<br>598<br>(23,212)<br>(782)<br>(2,962)<br>(5,179)<br>(4,042)<br>(728)<br>(4,616)<br>(5,065)<br>(3,265)<br>8,142<br>-<br>(260)<br>- | r<br>Forecasted<br>145<br>94,482<br>1,893,928<br>255,517<br>179,750<br>716,060<br>348,331<br>28,299<br>20,558<br>291,481<br>163,935<br>256,018<br>16,011          | FY25<br>Budget<br>170<br>75,967<br>2,100,977<br>444,878<br>179,750<br>716,060<br>348,331<br>35,081<br>20,558<br>291,481<br>163,935<br>256,018<br>16,011          | -25<br>18,51<br>(207,04<br>(189,36 |
| 2 FY24 Capital<br>3<br>Source:<br>ADM (Days 1-100)<br>Local Funds<br>State Funds<br>Federal Funds<br>Bond Interest and fees<br>Instruction<br>Support Students<br>Support Students<br>Support Staff<br>Governing board<br>Administration<br>Business<br>Maintenance & Op<br>Bond Amortize<br>Capital                   | Expenses for AC unit and<br>Actual<br>145<br>20,598<br>1,081,579<br>147,721<br>99,738<br>381,320<br>186,929<br>12,534<br>18,834<br>165,876<br>95,860<br>173,580               | Budget Summ<br>YTD<br>Budget<br>170<br>20,000<br>1,104,791<br>148,503<br>102,700<br>386,499<br>190,971<br>13,262<br>23,450<br>170,941<br>99,125<br>165,438<br>-                                      | HVAC and Sola<br>ary<br>Variance<br>-25<br>598<br>(23,212)<br>(782)<br>(2,962)<br>(5,179)<br>(4,042)<br>(728)<br>(4,616)<br>(5,065)<br>(3,265)<br>8,142<br>-               | r<br>Forecasted<br>145<br>94,482<br>1,893,928<br>255,517<br>179,750<br>716,060<br>348,331<br>28,299<br>20,558<br>291,481<br>163,935<br>256,018<br>16,011          | FY25<br>Budget<br>170<br>75,967<br>2,100,977<br>444,878<br>179,750<br>716,060<br>348,331<br>35,081<br>20,558<br>291,481<br>163,935<br>256,018<br>16,011          | -25<br>18,51<br>(207,04<br>(189,36 |
| 2 FY24 Capital<br>3<br>Source:<br>ADM (Days 1-100)<br>Local Funds<br>State Funds<br>Federal Funds<br>Bond Interest and fees<br>Instruction<br>Support Students<br>Support Students<br>Support Staff<br>Governing board<br>Administration<br>Business<br>Maintenance & Op<br>Bond Amortize<br>Capital<br>Transportation | Expenses for AC unit and<br>Actual<br>145<br>20,598<br>1,081,579<br>147,721<br>99,738<br>381,320<br>186,929<br>12,534<br>18,834<br>165,876<br>95,860<br>173,580<br>-<br>2,740 | d Dell Computers, I<br>Budget Summ<br>YTD<br>Budget<br>170<br>20,000<br>1,104,791<br>148,503<br>102,700<br>386,499<br>190,971<br>13,262<br>23,450<br>170,941<br>99,125<br>165,438<br>-<br>3,000<br>- | HVAC and Sola<br>ary<br>Variance<br>-25<br>598<br>(23,212)<br>(782)<br>(2,962)<br>(5,179)<br>(4,042)<br>(728)<br>(4,616)<br>(5,065)<br>(3,265)<br>8,142<br>-<br>(260)<br>- | r<br>Forecasted<br>145<br>94,482<br>1,893,928<br>255,517<br>179,750<br>716,060<br>348,331<br>28,299<br>20,558<br>291,481<br>163,935<br>256,018<br>16,011<br>3,000 | FY25<br>Budget<br>170<br>75,967<br>2,100,977<br>444,878<br>179,750<br>716,060<br>348,331<br>35,081<br>20,558<br>291,481<br>163,935<br>256,018<br>16,011<br>3,000 |                                    |