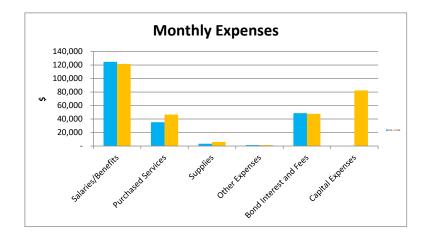

|                                                                                                                                                                                                                                                                                                                        |                                                                                                                                                                               | Income Summ                                                                                                                                                                                          | nary                                                                                                                                                                       |                                                                                                                                                                   |                                                                                                                                                                  |                                    |
|------------------------------------------------------------------------------------------------------------------------------------------------------------------------------------------------------------------------------------------------------------------------------------------------------------------------|-------------------------------------------------------------------------------------------------------------------------------------------------------------------------------|------------------------------------------------------------------------------------------------------------------------------------------------------------------------------------------------------|----------------------------------------------------------------------------------------------------------------------------------------------------------------------------|-------------------------------------------------------------------------------------------------------------------------------------------------------------------|------------------------------------------------------------------------------------------------------------------------------------------------------------------|------------------------------------|
|                                                                                                                                                                                                                                                                                                                        |                                                                                                                                                                               | Jan-25                                                                                                                                                                                               |                                                                                                                                                                            | YTD                                                                                                                                                               |                                                                                                                                                                  |                                    |
| Source:                                                                                                                                                                                                                                                                                                                | Actual                                                                                                                                                                        | Prior Year                                                                                                                                                                                           | Variance                                                                                                                                                                   | Actual                                                                                                                                                            | Prior Year                                                                                                                                                       | Variance                           |
| Tax Credit                                                                                                                                                                                                                                                                                                             | 2,430                                                                                                                                                                         | 3,430                                                                                                                                                                                                | (1,000)                                                                                                                                                                    | 4,643                                                                                                                                                             | 6,332                                                                                                                                                            | (1,68                              |
| Other Local                                                                                                                                                                                                                                                                                                            | 1,259                                                                                                                                                                         | 61,416                                                                                                                                                                                               | (60,157)                                                                                                                                                                   | 15,955                                                                                                                                                            | 323,137                                                                                                                                                          | (307,18)                           |
| State Equalization                                                                                                                                                                                                                                                                                                     | 123,896                                                                                                                                                                       | 162,115                                                                                                                                                                                              | (38,219)                                                                                                                                                                   | 962,371                                                                                                                                                           | 1,096,958                                                                                                                                                        | (134,58                            |
| State Restricted Funds                                                                                                                                                                                                                                                                                                 | 22,503                                                                                                                                                                        | 6,667                                                                                                                                                                                                | 15,836                                                                                                                                                                     | 119,207                                                                                                                                                           | 142,079                                                                                                                                                          | (22,87)                            |
| Federal                                                                                                                                                                                                                                                                                                                | 22,370                                                                                                                                                                        | 5,479                                                                                                                                                                                                | 16,891                                                                                                                                                                     | 147,720                                                                                                                                                           | 163,871                                                                                                                                                          | (16,15                             |
| Total                                                                                                                                                                                                                                                                                                                  | 172,458                                                                                                                                                                       | 239,107                                                                                                                                                                                              | (66,649)                                                                                                                                                                   | 1,249,896                                                                                                                                                         | 1,732,377                                                                                                                                                        | (482,48                            |
| 2 PY State Res                                                                                                                                                                                                                                                                                                         | ther Local includes two l<br>tricted Funds includes \$2                                                                                                                       |                                                                                                                                                                                                      |                                                                                                                                                                            |                                                                                                                                                                   | ·                                                                                                                                                                |                                    |
| 3                                                                                                                                                                                                                                                                                                                      |                                                                                                                                                                               |                                                                                                                                                                                                      |                                                                                                                                                                            |                                                                                                                                                                   |                                                                                                                                                                  |                                    |
|                                                                                                                                                                                                                                                                                                                        |                                                                                                                                                                               | Expense Summ                                                                                                                                                                                         | nary                                                                                                                                                                       |                                                                                                                                                                   | VTD                                                                                                                                                              |                                    |
| C                                                                                                                                                                                                                                                                                                                      | Astusl                                                                                                                                                                        | Jan-25                                                                                                                                                                                               | Mariana                                                                                                                                                                    | Astusl                                                                                                                                                            | YTD                                                                                                                                                              | \/                                 |
| Source:                                                                                                                                                                                                                                                                                                                | Actual                                                                                                                                                                        | Prior Year                                                                                                                                                                                           | Variance                                                                                                                                                                   | Actual                                                                                                                                                            | Prior Year                                                                                                                                                       | Variance                           |
| Salaries/Benefits                                                                                                                                                                                                                                                                                                      | 124,896                                                                                                                                                                       | 121,731                                                                                                                                                                                              | 3,165                                                                                                                                                                      | 858,827                                                                                                                                                           | 850,654                                                                                                                                                          | 8,17                               |
| Purchased Services                                                                                                                                                                                                                                                                                                     | 35,238                                                                                                                                                                        | 46,636                                                                                                                                                                                               | (11,398)                                                                                                                                                                   | 293,156                                                                                                                                                           | 339,876                                                                                                                                                          | (46,72                             |
| Supplies                                                                                                                                                                                                                                                                                                               | 3,344                                                                                                                                                                         | 6,075                                                                                                                                                                                                | (2,731)                                                                                                                                                                    | 80,047                                                                                                                                                            | 86,984                                                                                                                                                           | (6,93                              |
| Other Expenses                                                                                                                                                                                                                                                                                                         | 1,489                                                                                                                                                                         | 1,407                                                                                                                                                                                                | 82                                                                                                                                                                         | 12,508                                                                                                                                                            | 7,311                                                                                                                                                            | 5,19                               |
| Bond Interest and Fees                                                                                                                                                                                                                                                                                                 | 48,791                                                                                                                                                                        | 47,690                                                                                                                                                                                               | 1,101                                                                                                                                                                      | 99,738                                                                                                                                                            | 100,975                                                                                                                                                          | (1,23                              |
| Capital Expenses<br>Total                                                                                                                                                                                                                                                                                              | - 213,758                                                                                                                                                                     | 82,431<br>305,970                                                                                                                                                                                    | (82,431)<br>(92,212)                                                                                                                                                       | 2,740<br>1,347,016                                                                                                                                                | 309,953<br>1,695,753                                                                                                                                             | (307,21)<br>(348,73)               |
|                                                                                                                                                                                                                                                                                                                        | ervice FY24 - Project Sea<br>Expenses for AC unit and                                                                                                                         | -                                                                                                                                                                                                    |                                                                                                                                                                            | -                                                                                                                                                                 | , ESI                                                                                                                                                            |                                    |
|                                                                                                                                                                                                                                                                                                                        | •                                                                                                                                                                             | d Dell Computers, I                                                                                                                                                                                  | HVAC and Sola                                                                                                                                                              | -                                                                                                                                                                 | , ESI                                                                                                                                                            |                                    |
| 2 FY24 Capital                                                                                                                                                                                                                                                                                                         | •                                                                                                                                                                             | d Dell Computers, I<br>Budget Summ                                                                                                                                                                   | HVAC and Sola                                                                                                                                                              | -                                                                                                                                                                 |                                                                                                                                                                  |                                    |
| 2 FY24 Capital<br>3                                                                                                                                                                                                                                                                                                    | Expenses for AC unit and                                                                                                                                                      | d Dell Computers, I<br>Budget Summ<br>YTD                                                                                                                                                            | HVAC and Sola                                                                                                                                                              | r                                                                                                                                                                 | FY25                                                                                                                                                             | Variance                           |
| 2 FY24 Capital<br>3<br>Source:                                                                                                                                                                                                                                                                                         | Expenses for AC unit and                                                                                                                                                      | d Dell Computers, I<br>Budget Summ<br>YTD<br>Budget                                                                                                                                                  | HVAC and Sola<br>hary<br>Variance                                                                                                                                          | r<br>Forecasted                                                                                                                                                   | FY25<br>Budget                                                                                                                                                   | Variance                           |
| 2 FY24 Capital<br>3<br>Source:<br>ADM (Days 1-100)                                                                                                                                                                                                                                                                     | Expenses for AC unit and<br>Actual<br>145                                                                                                                                     | d Dell Computers, I<br>Budget Summ<br>YTD<br>Budget<br>170                                                                                                                                           | HVAC and Sola<br>hary<br>Variance<br>-25                                                                                                                                   | r<br>Forecasted<br>145                                                                                                                                            | FY25<br>Budget<br>170                                                                                                                                            | -25                                |
| 2 FY24 Capital<br>3<br>Source:<br>ADM (Days 1-100)<br>Local Funds                                                                                                                                                                                                                                                      | Expenses for AC unit and<br>Actual<br>145<br>20,598                                                                                                                           | d Dell Computers, I<br>Budget Summ<br>YTD<br>Budget<br>170<br>20,000                                                                                                                                 | HVAC and Sola<br>hary<br>Variance<br>-25<br>598                                                                                                                            | r<br>Forecasted<br>145<br>94,482                                                                                                                                  | FY25<br>Budget<br>170<br>75,967                                                                                                                                  | -25<br>18,51                       |
| 2 FY24 Capital<br>3<br>Source:<br>ADM (Days 1-100)<br>Local Funds<br>State Funds                                                                                                                                                                                                                                       | Actual<br>Actual<br>20,598<br>1,081,579                                                                                                                                       | Budget Summ<br>YTD<br>Budget<br>170<br>20,000<br>1,104,791                                                                                                                                           | HVAC and Sola<br>hary<br>Variance<br>-25<br>598<br>(23,212)                                                                                                                | r<br>Forecasted<br>145<br>94,482<br>1,893,928                                                                                                                     | FY25<br>Budget<br>170<br>75,967<br>2,100,977                                                                                                                     | -25<br>18,51<br>(207,04            |
| 2 FY24 Capital<br>3<br>Source:<br>ADM (Days 1-100)<br>Local Funds<br>State Funds<br>Federal Funds                                                                                                                                                                                                                      | Actual   145   1,081,579   1,47,721                                                                                                                                           | Budget Summ   YTD   Budget   170   20,000   1,104,791   148,503                                                                                                                                      | HVAC and Sola<br>hary<br>Variance<br>-25<br>598<br>(23,212)<br>(782)                                                                                                       | r<br>Forecasted<br>145<br>94,482<br>1,893,928<br>255,517                                                                                                          | FY25<br>Budget<br>170<br>75,967<br>2,100,977<br>444,878                                                                                                          | -25<br>18,51<br>(207,04            |
| 2 FY24 Capital<br>3<br>Source:<br>ADM (Days 1-100)<br>Local Funds<br>State Funds<br>Federal Funds<br>Bond Interest and fees                                                                                                                                                                                            | Actual<br>Actual<br>145<br>20,598<br>1,081,579<br>147,721<br>99,738                                                                                                           | Budget Summ   YTD   Budget   170   20,000   1,104,791   148,503   102,700                                                                                                                            | HVAC and Sola<br>ary<br>Variance<br>-25<br>598<br>(23,212)<br>(782)<br>(2,962)                                                                                             | r<br>Forecasted<br>145<br>94,482<br>1,893,928<br>255,517<br>179,750                                                                                               | FY25<br>Budget<br>170<br>75,967<br>2,100,977<br>444,878<br>179,750                                                                                               | -25<br>18,51<br>(207,04            |
| 2 FY24 Capital<br>3<br>Source:<br>ADM (Days 1-100)<br>Local Funds<br>State Funds<br>Federal Funds<br>Bond Interest and fees<br>Instruction                                                                                                                                                                             | Actual<br>Actual<br>145<br>20,598<br>1,081,579<br>147,721<br>99,738<br>381,320                                                                                                | Budget Summ   YTD   Budget   170   20,000   1,104,791   148,503   102,700   386,499                                                                                                                  | HVAC and Sola<br>ary<br>Variance<br>-25<br>598<br>(23,212)<br>(782)<br>(2,962)<br>(5,179)                                                                                  | r<br>Forecasted<br>145<br>94,482<br>1,893,928<br>255,517<br>179,750<br>716,060                                                                                    | FY25<br>Budget<br>170<br>75,967<br>2,100,977<br>444,878<br>179,750<br>716,060                                                                                    | -25<br>18,51<br>(207,04            |
| 2 FY24 Capital<br>3<br>Source:<br>ADM (Days 1-100)<br>Local Funds<br>State Funds<br>Federal Funds<br>Bond Interest and fees<br>Instruction<br>Support Students                                                                                                                                                         | Actual<br>Actual<br>145<br>20,598<br>1,081,579<br>147,721<br>99,738<br>381,320<br>186,929                                                                                     | Budget Summ   YTD   Budget   170   20,000   1,104,791   148,503   102,700   386,499   190,971                                                                                                        | HVAC and Sola<br>ary<br>Variance<br>-25<br>598<br>(23,212)<br>(782)<br>(2,962)<br>(5,179)<br>(4,042)                                                                       | r<br>Forecasted<br>145<br>94,482<br>1,893,928<br>255,517<br>179,750<br>716,060<br>348,331                                                                         | FY25<br>Budget<br>170<br>75,967<br>2,100,977<br>444,878<br>179,750<br>716,060<br>348,331                                                                         | -25<br>18,51<br>(207,04<br>(189,36 |
| 2 FY24 Capital<br>3<br>Source:<br>ADM (Days 1-100)<br>Local Funds<br>State Funds<br>Federal Funds<br>Bond Interest and fees<br>Instruction<br>Support Students<br>Support Staff                                                                                                                                        | Actual<br>Actual<br>145<br>20,598<br>1,081,579<br>147,721<br>99,738<br>381,320<br>186,929<br>12,534                                                                           | Budget Summ   YTD   Budget   170   20,000   1,104,791   148,503   102,700   386,499   190,971   13,262                                                                                               | HVAC and Sola<br>Aary<br>Variance<br>-25<br>598<br>(23,212)<br>(782)<br>(2,962)<br>(5,179)<br>(4,042)<br>(728)                                                             | r<br>Forecasted<br>145<br>94,482<br>1,893,928<br>255,517<br>179,750<br>716,060<br>348,331<br>28,299                                                               | FY25<br>Budget<br>170<br>2,100,977<br>444,878<br>179,750<br>716,060<br>348,331<br>35,081                                                                         | -25<br>18,51<br>(207,04<br>(189,36 |
| 2 FY24 Capital<br>3<br>Source:<br>ADM (Days 1-100)<br>Local Funds<br>State Funds<br>Federal Funds<br>Bond Interest and fees<br>Instruction<br>Support Students<br>Support Students<br>Support Staff<br>Governing board                                                                                                 | Expenses for AC unit and<br>Actual<br>145<br>20,598<br>1,081,579<br>147,721<br>99,738<br>381,320<br>186,929<br>12,534<br>18,834                                               | Budget Summ   YTD   Budget   170   20,000   1,104,791   148,503   102,700   386,499   190,971   13,262   23,450                                                                                      | HVAC and Sola<br>ary<br>Variance<br>-25<br>598<br>(23,212)<br>(782)<br>(2,962)<br>(5,179)<br>(4,042)<br>(728)<br>(4,616)                                                   | r<br>Forecasted<br>145<br>94,482<br>1,893,928<br>255,517<br>179,750<br>716,060<br>348,331<br>28,299<br>20,558                                                     | FY25<br>Budget<br>170<br>2,100,977<br>444,878<br>179,750<br>716,060<br>348,331<br>35,081<br>20,558                                                               | -25<br>18,51<br>(207,04<br>(189,36 |
| 2 FY24 Capital<br>3<br>Source:<br>ADM (Days 1-100)<br>Local Funds<br>State Funds<br>Federal Funds<br>Bond Interest and fees<br>Instruction<br>Support Students<br>Support Students<br>Support Staff<br>Governing board<br>Administration                                                                               | Expenses for AC unit and<br>Actual<br>145<br>20,598<br>1,081,579<br>147,721<br>99,738<br>381,320<br>186,929<br>12,534<br>18,834<br>165,876                                    | Budget Summ<br>YTD<br>Budget<br>170<br>20,000<br>1,104,791<br>148,503<br>102,700<br>386,499<br>190,971<br>13,262<br>23,450<br>170,941                                                                | HVAC and Sola<br>ary<br>Variance<br>-25<br>598<br>(23,212)<br>(782)<br>(2,962)<br>(5,179)<br>(4,042)<br>(728)<br>(4,616)<br>(5,065)                                        | r<br>Forecasted<br>145<br>94,482<br>1,893,928<br>255,517<br>179,750<br>716,060<br>348,331<br>28,299<br>20,558<br>291,481                                          | FY25<br>Budget<br>170<br>2,100,977<br>444,878<br>179,750<br>716,060<br>348,331<br>35,081<br>20,558<br>291,481                                                    | -25<br>18,51<br>(207,04<br>(189,36 |
| 2 FY24 Capital<br>3<br>Source:<br>ADM (Days 1-100)<br>Local Funds<br>State Funds<br>Federal Funds<br>Bond Interest and fees<br>Instruction<br>Support Students<br>Support Students<br>Support Staff<br>Governing board<br>Administration<br>Business                                                                   | Expenses for AC unit and<br>Actual<br>145<br>20,598<br>1,081,579<br>147,721<br>99,738<br>381,320<br>186,929<br>12,534<br>18,834<br>165,876<br>95,860                          | Budget Summ   YTD   Budget   170   20,000   1,104,791   148,503   102,700   386,499   190,971   13,262   23,450   170,941   99,125                                                                   | HVAC and Sola<br>ary<br>Variance<br>-25<br>598<br>(23,212)<br>(782)<br>(2,962)<br>(5,179)<br>(4,042)<br>(728)<br>(4,616)<br>(5,065)<br>(3,265)                             | r<br>Forecasted<br>145<br>94,482<br>1,893,928<br>255,517<br>179,750<br>716,060<br>348,331<br>28,299<br>20,558<br>291,481<br>163,935                               | FY25<br>Budget<br>170<br>2,100,977<br>444,878<br>179,750<br>716,060<br>348,331<br>35,081<br>20,558<br>291,481<br>163,935                                         | -25<br>18,51<br>(207,04<br>(189,36 |
| 2 FY24 Capital<br>3<br>Source:<br>ADM (Days 1-100)<br>Local Funds<br>State Funds<br>Federal Funds<br>Bond Interest and fees<br>Instruction<br>Support Students<br>Support Students<br>Support Staff<br>Governing board<br>Administration<br>Business<br>Maintenance & Op                                               | Expenses for AC unit and<br>Actual<br>145<br>20,598<br>1,081,579<br>147,721<br>99,738<br>381,320<br>186,929<br>12,534<br>18,834<br>165,876                                    | Budget Summ<br>YTD<br>Budget<br>170<br>20,000<br>1,104,791<br>148,503<br>102,700<br>386,499<br>190,971<br>13,262<br>23,450<br>170,941                                                                | HVAC and Sola<br>ary<br>Variance<br>-25<br>598<br>(23,212)<br>(782)<br>(2,962)<br>(5,179)<br>(4,042)<br>(728)<br>(4,616)<br>(5,065)                                        | r<br>Forecasted<br>145<br>94,482<br>1,893,928<br>255,517<br>179,750<br>716,060<br>348,331<br>28,299<br>20,558<br>291,481<br>163,935<br>256,018                    | FY25<br>Budget<br>170<br>2,100,977<br>444,878<br>179,750<br>716,060<br>348,331<br>35,081<br>20,558<br>291,481<br>163,935<br>256,018                              | -25<br>18,51<br>(207,04<br>(189,36 |
| 2 FY24 Capital<br>3<br>Source:<br>ADM (Days 1-100)<br>Local Funds<br>State Funds<br>Federal Funds<br>Bond Interest and fees<br>Instruction<br>Support Students<br>Support Students<br>Support Staff<br>Governing board<br>Administration<br>Business                                                                   | Expenses for AC unit and<br>Actual<br>145<br>20,598<br>1,081,579<br>147,721<br>99,738<br>381,320<br>186,929<br>12,534<br>18,834<br>165,876<br>95,860<br>173,580               | Budget Summ<br>YTD<br>Budget<br>170<br>20,000<br>1,104,791<br>148,503<br>102,700<br>386,499<br>190,971<br>13,262<br>23,450<br>170,941<br>99,125<br>165,438<br>-                                      | HVAC and Sola<br>ary<br>Variance<br>-25<br>598<br>(23,212)<br>(782)<br>(2,962)<br>(5,179)<br>(4,042)<br>(728)<br>(4,616)<br>(5,065)<br>(3,265)<br>8,142<br>-               | r<br>Forecasted<br>145<br>94,482<br>1,893,928<br>255,517<br>179,750<br>716,060<br>348,331<br>28,299<br>20,558<br>291,481<br>163,935<br>256,018<br>16,011          | FY25<br>Budget<br>170<br>75,967<br>2,100,977<br>444,878<br>179,750<br>716,060<br>348,331<br>35,081<br>20,558<br>291,481<br>163,935<br>256,018<br>16,011          | -25<br>18,51<br>(207,04<br>(189,36 |
| 2 FY24 Capital<br>3<br>Source:<br>ADM (Days 1-100)<br>Local Funds<br>State Funds<br>Federal Funds<br>Bond Interest and fees<br>Instruction<br>Support Students<br>Support Students<br>Support Staff<br>Governing board<br>Administration<br>Business<br>Maintenance & Op<br>Bond Amortize<br>Capital                   | Expenses for AC unit and<br>Actual<br>145<br>20,598<br>1,081,579<br>147,721<br>99,738<br>381,320<br>186,929<br>12,534<br>18,834<br>165,876<br>95,860                          | Budget Summ   YTD   Budget   170   20,000   1,104,791   148,503   102,700   386,499   190,971   13,262   23,450   170,941   99,125                                                                   | HVAC and Sola<br>ary<br>Variance<br>-25<br>598<br>(23,212)<br>(782)<br>(2,962)<br>(5,179)<br>(4,042)<br>(728)<br>(4,616)<br>(5,065)<br>(3,265)                             | r<br>Forecasted<br>145<br>94,482<br>1,893,928<br>255,517<br>179,750<br>716,060<br>348,331<br>28,299<br>20,558<br>291,481<br>163,935<br>256,018                    | FY25<br>Budget<br>170<br>2,100,977<br>444,878<br>179,750<br>716,060<br>348,331<br>35,081<br>20,558<br>291,481<br>163,935<br>256,018                              | -25<br>18,51<br>(207,04<br>(189,36 |
| 2 FY24 Capital<br>3<br>Source:<br>ADM (Days 1-100)<br>Local Funds<br>State Funds<br>Federal Funds<br>Bond Interest and fees<br>Instruction<br>Support Students<br>Support Students<br>Support Staff<br>Governing board<br>Administration<br>Business<br>Maintenance & Op<br>Bond Amortize                              | Expenses for AC unit and<br>Actual<br>145<br>20,598<br>1,081,579<br>147,721<br>99,738<br>381,320<br>186,929<br>12,534<br>18,834<br>165,876<br>95,860<br>173,580<br>-<br>2,740 | Budget Summ<br>YTD<br>Budget<br>170<br>20,000<br>1,104,791<br>148,503<br>102,700<br>386,499<br>190,971<br>13,262<br>23,450<br>170,941<br>99,125<br>165,438<br>-                                      | HVAC and Sola<br>ary<br>Variance<br>-25<br>598<br>(23,212)<br>(782)<br>(2,962)<br>(5,179)<br>(4,042)<br>(728)<br>(4,616)<br>(5,065)<br>(3,265)<br>8,142<br>-<br>(260)<br>- | r<br>Forecasted<br>145<br>94,482<br>1,893,928<br>255,517<br>179,750<br>716,060<br>348,331<br>28,299<br>20,558<br>291,481<br>163,935<br>256,018<br>16,011          | FY25<br>Budget<br>170<br>75,967<br>2,100,977<br>444,878<br>179,750<br>716,060<br>348,331<br>35,081<br>20,558<br>291,481<br>163,935<br>256,018<br>16,011          | -25<br>18,51<br>(207,04<br>(189,36 |
| 2 FY24 Capital<br>3<br>Source:<br>ADM (Days 1-100)<br>Local Funds<br>State Funds<br>Federal Funds<br>Bond Interest and fees<br>Instruction<br>Support Students<br>Support Students<br>Support Staff<br>Governing board<br>Administration<br>Business<br>Maintenance & Op<br>Bond Amortize<br>Capital                   | Expenses for AC unit and<br>Actual<br>145<br>20,598<br>1,081,579<br>147,721<br>99,738<br>381,320<br>186,929<br>12,534<br>18,834<br>165,876<br>95,860<br>173,580               | Budget Summ<br>YTD<br>Budget<br>170<br>20,000<br>1,104,791<br>148,503<br>102,700<br>386,499<br>190,971<br>13,262<br>23,450<br>170,941<br>99,125<br>165,438<br>-                                      | HVAC and Sola<br>ary<br>Variance<br>-25<br>598<br>(23,212)<br>(782)<br>(2,962)<br>(5,179)<br>(4,042)<br>(728)<br>(4,616)<br>(5,065)<br>(3,265)<br>8,142<br>-               | r<br>Forecasted<br>145<br>94,482<br>1,893,928<br>255,517<br>179,750<br>716,060<br>348,331<br>28,299<br>20,558<br>291,481<br>163,935<br>256,018<br>16,011          | FY25<br>Budget<br>170<br>75,967<br>2,100,977<br>444,878<br>179,750<br>716,060<br>348,331<br>35,081<br>20,558<br>291,481<br>163,935<br>256,018<br>16,011          | -25<br>18,51<br>(207,04<br>(189,36 |
| 2 FY24 Capital<br>3<br>Source:<br>ADM (Days 1-100)<br>Local Funds<br>State Funds<br>Federal Funds<br>Bond Interest and fees<br>Instruction<br>Support Students<br>Support Students<br>Support Staff<br>Governing board<br>Administration<br>Business<br>Maintenance & Op<br>Bond Amortize<br>Capital<br>Transportation | Expenses for AC unit and<br>Actual<br>145<br>20,598<br>1,081,579<br>147,721<br>99,738<br>381,320<br>186,929<br>12,534<br>18,834<br>165,876<br>95,860<br>173,580<br>-<br>2,740 | d Dell Computers, I<br>Budget Summ<br>YTD<br>Budget<br>170<br>20,000<br>1,104,791<br>148,503<br>102,700<br>386,499<br>190,971<br>13,262<br>23,450<br>170,941<br>99,125<br>165,438<br>-<br>3,000<br>- | HVAC and Sola<br>ary<br>Variance<br>-25<br>598<br>(23,212)<br>(782)<br>(2,962)<br>(5,179)<br>(4,042)<br>(728)<br>(4,616)<br>(5,065)<br>(3,265)<br>8,142<br>-<br>(260)<br>- | r<br>Forecasted<br>145<br>94,482<br>1,893,928<br>255,517<br>179,750<br>716,060<br>348,331<br>28,299<br>20,558<br>291,481<br>163,935<br>256,018<br>16,011<br>3,000 | FY25<br>Budget<br>170<br>75,967<br>2,100,977<br>444,878<br>179,750<br>716,060<br>348,331<br>35,081<br>20,558<br>291,481<br>163,935<br>256,018<br>16,011<br>3,000 |                                    |