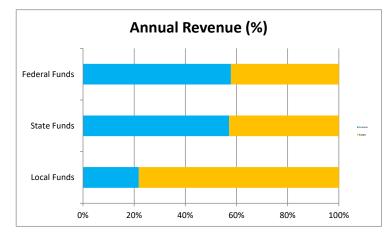

|                                                                                                                                                                                                                                                                                                                        |                                                                                                                                                                               | Income Summ                                                                                                                                                                                          | nary                                                                                                                                                                       |                                                                                                                                                                   |                                                                                                                                                                  |                                    |
|------------------------------------------------------------------------------------------------------------------------------------------------------------------------------------------------------------------------------------------------------------------------------------------------------------------------|-------------------------------------------------------------------------------------------------------------------------------------------------------------------------------|------------------------------------------------------------------------------------------------------------------------------------------------------------------------------------------------------|----------------------------------------------------------------------------------------------------------------------------------------------------------------------------|-------------------------------------------------------------------------------------------------------------------------------------------------------------------|------------------------------------------------------------------------------------------------------------------------------------------------------------------|------------------------------------|
|                                                                                                                                                                                                                                                                                                                        |                                                                                                                                                                               | Jan-25                                                                                                                                                                                               |                                                                                                                                                                            | YTD                                                                                                                                                               |                                                                                                                                                                  |                                    |
| Source:                                                                                                                                                                                                                                                                                                                | Actual                                                                                                                                                                        | Prior Year                                                                                                                                                                                           | Variance                                                                                                                                                                   | Actual                                                                                                                                                            | Prior Year                                                                                                                                                       | Variance                           |
| Tax Credit                                                                                                                                                                                                                                                                                                             | 2,430                                                                                                                                                                         | 3,430                                                                                                                                                                                                | (1,000)                                                                                                                                                                    | 4,643                                                                                                                                                             | 6,332                                                                                                                                                            | (1,68                              |
| Other Local                                                                                                                                                                                                                                                                                                            | 1,259                                                                                                                                                                         | 61,416                                                                                                                                                                                               | (60,157)                                                                                                                                                                   | 15,955                                                                                                                                                            | 323,137                                                                                                                                                          | (307,18)                           |
| State Equalization                                                                                                                                                                                                                                                                                                     | 123,896                                                                                                                                                                       | 162,115                                                                                                                                                                                              | (38,219)                                                                                                                                                                   | 962,371                                                                                                                                                           | 1,096,958                                                                                                                                                        | (134,58                            |
| State Restricted Funds                                                                                                                                                                                                                                                                                                 | 22,503                                                                                                                                                                        | 6,667                                                                                                                                                                                                | 15,836                                                                                                                                                                     | 119,207                                                                                                                                                           | 142,079                                                                                                                                                          | (22,87)                            |
| Federal                                                                                                                                                                                                                                                                                                                | 22,370                                                                                                                                                                        | 5,479                                                                                                                                                                                                | 16,891                                                                                                                                                                     | 147,720                                                                                                                                                           | 163,871                                                                                                                                                          | (16,15                             |
| Total                                                                                                                                                                                                                                                                                                                  | 172,458                                                                                                                                                                       | 239,107                                                                                                                                                                                              | (66,649)                                                                                                                                                                   | 1,249,896                                                                                                                                                         | 1,732,377                                                                                                                                                        | (482,48                            |
| 2 PY State Res                                                                                                                                                                                                                                                                                                         | ther Local includes two l<br>tricted Funds includes \$2                                                                                                                       |                                                                                                                                                                                                      |                                                                                                                                                                            |                                                                                                                                                                   | ·                                                                                                                                                                |                                    |
| 3                                                                                                                                                                                                                                                                                                                      |                                                                                                                                                                               |                                                                                                                                                                                                      |                                                                                                                                                                            |                                                                                                                                                                   |                                                                                                                                                                  |                                    |
|                                                                                                                                                                                                                                                                                                                        |                                                                                                                                                                               | Expense Summ                                                                                                                                                                                         | nary                                                                                                                                                                       |                                                                                                                                                                   | VTD                                                                                                                                                              |                                    |
| C                                                                                                                                                                                                                                                                                                                      | Astusl                                                                                                                                                                        | Jan-25                                                                                                                                                                                               | Mariana                                                                                                                                                                    | Astusl                                                                                                                                                            | YTD                                                                                                                                                              | \/                                 |
| Source:                                                                                                                                                                                                                                                                                                                | Actual                                                                                                                                                                        | Prior Year                                                                                                                                                                                           | Variance                                                                                                                                                                   | Actual                                                                                                                                                            | Prior Year                                                                                                                                                       | Variance                           |
| Salaries/Benefits                                                                                                                                                                                                                                                                                                      | 124,896                                                                                                                                                                       | 121,731                                                                                                                                                                                              | 3,165                                                                                                                                                                      | 858,827                                                                                                                                                           | 850,654                                                                                                                                                          | 8,17                               |
| Purchased Services                                                                                                                                                                                                                                                                                                     | 35,238                                                                                                                                                                        | 46,636                                                                                                                                                                                               | (11,398)                                                                                                                                                                   | 293,156                                                                                                                                                           | 339,876                                                                                                                                                          | (46,72                             |
| Supplies                                                                                                                                                                                                                                                                                                               | 3,344                                                                                                                                                                         | 6,075                                                                                                                                                                                                | (2,731)                                                                                                                                                                    | 80,047                                                                                                                                                            | 86,984                                                                                                                                                           | (6,93                              |
| Other Expenses                                                                                                                                                                                                                                                                                                         | 1,489                                                                                                                                                                         | 1,407                                                                                                                                                                                                | 82                                                                                                                                                                         | 12,508                                                                                                                                                            | 7,311                                                                                                                                                            | 5,19                               |
| Bond Interest and Fees                                                                                                                                                                                                                                                                                                 | 48,791                                                                                                                                                                        | 47,690                                                                                                                                                                                               | 1,101                                                                                                                                                                      | 99,738                                                                                                                                                            | 100,975                                                                                                                                                          | (1,23                              |
| Capital Expenses<br>Total                                                                                                                                                                                                                                                                                              | - 213,758                                                                                                                                                                     | 82,431<br>305,970                                                                                                                                                                                    | (82,431)<br>(92,212)                                                                                                                                                       | 2,740<br>1,347,016                                                                                                                                                | 309,953<br>1,695,753                                                                                                                                             | (307,21)<br>(348,73)               |
|                                                                                                                                                                                                                                                                                                                        | ervice FY24 - Project Sea<br>Expenses for AC unit and                                                                                                                         | -                                                                                                                                                                                                    |                                                                                                                                                                            | -                                                                                                                                                                 | , ESI                                                                                                                                                            |                                    |
|                                                                                                                                                                                                                                                                                                                        | •                                                                                                                                                                             | d Dell Computers, I                                                                                                                                                                                  | HVAC and Sola                                                                                                                                                              | -                                                                                                                                                                 | , ESI                                                                                                                                                            |                                    |
| 2 FY24 Capital                                                                                                                                                                                                                                                                                                         | •                                                                                                                                                                             | d Dell Computers, I<br>Budget Summ                                                                                                                                                                   | HVAC and Sola                                                                                                                                                              | -                                                                                                                                                                 |                                                                                                                                                                  |                                    |
| 2 FY24 Capital<br>3                                                                                                                                                                                                                                                                                                    | Expenses for AC unit and                                                                                                                                                      | d Dell Computers, I<br>Budget Summ<br>YTD                                                                                                                                                            | HVAC and Sola                                                                                                                                                              | r                                                                                                                                                                 | FY25                                                                                                                                                             | Variance                           |
| 2 FY24 Capital<br>3<br>Source:                                                                                                                                                                                                                                                                                         | Expenses for AC unit and                                                                                                                                                      | d Dell Computers, I<br>Budget Summ<br>YTD<br>Budget                                                                                                                                                  | HVAC and Sola<br>hary<br>Variance                                                                                                                                          | r<br>Forecasted                                                                                                                                                   | FY25<br>Budget                                                                                                                                                   | Variance                           |
| 2 FY24 Capital<br>3<br>Source:<br>ADM (Days 1-100)                                                                                                                                                                                                                                                                     | Expenses for AC unit and<br>Actual<br>145                                                                                                                                     | d Dell Computers, I<br>Budget Summ<br>YTD<br>Budget<br>170                                                                                                                                           | HVAC and Sola<br>hary<br>Variance<br>-25                                                                                                                                   | r<br>Forecasted<br>145                                                                                                                                            | FY25<br>Budget<br>170                                                                                                                                            | -25                                |
| 2 FY24 Capital<br>3<br>Source:<br>ADM (Days 1-100)<br>Local Funds                                                                                                                                                                                                                                                      | Expenses for AC unit and<br>Actual<br>145<br>20,598                                                                                                                           | d Dell Computers, I<br>Budget Summ<br>YTD<br>Budget<br>170<br>20,000                                                                                                                                 | HVAC and Sola<br>hary<br>Variance<br>-25<br>598                                                                                                                            | r<br>Forecasted<br>145<br>94,482                                                                                                                                  | FY25<br>Budget<br>170<br>75,967                                                                                                                                  | -25<br>18,51                       |
| 2 FY24 Capital<br>3<br>Source:<br>ADM (Days 1-100)<br>Local Funds<br>State Funds                                                                                                                                                                                                                                       | Actual<br>Actual<br>20,598<br>1,081,579                                                                                                                                       | Budget Summ<br>YTD<br>Budget<br>170<br>20,000<br>1,104,791                                                                                                                                           | HVAC and Sola<br>hary<br>Variance<br>-25<br>598<br>(23,212)                                                                                                                | r<br>Forecasted<br>145<br>94,482<br>1,893,928                                                                                                                     | FY25<br>Budget<br>170<br>75,967<br>2,100,977                                                                                                                     | -25<br>18,51<br>(207,04            |
| 2 FY24 Capital<br>3<br>Source:<br>ADM (Days 1-100)<br>Local Funds<br>State Funds<br>Federal Funds                                                                                                                                                                                                                      | Actual   145   1,081,579   1,47,721                                                                                                                                           | Budget Summ   YTD   Budget   170   20,000   1,104,791   148,503                                                                                                                                      | HVAC and Sola<br>hary<br>Variance<br>-25<br>598<br>(23,212)<br>(782)                                                                                                       | r<br>Forecasted<br>145<br>94,482<br>1,893,928<br>255,517                                                                                                          | FY25<br>Budget<br>170<br>75,967<br>2,100,977<br>444,878                                                                                                          | -25<br>18,51<br>(207,04            |
| 2 FY24 Capital<br>3<br>Source:<br>ADM (Days 1-100)<br>Local Funds<br>State Funds<br>Federal Funds<br>Bond Interest and fees                                                                                                                                                                                            | Actual<br>Actual<br>145<br>20,598<br>1,081,579<br>147,721<br>99,738                                                                                                           | Budget Summ   YTD   Budget   170   20,000   1,104,791   148,503   102,700                                                                                                                            | HVAC and Sola<br>ary<br>Variance<br>-25<br>598<br>(23,212)<br>(782)<br>(2,962)                                                                                             | r<br>Forecasted<br>145<br>94,482<br>1,893,928<br>255,517<br>179,750                                                                                               | FY25<br>Budget<br>170<br>75,967<br>2,100,977<br>444,878<br>179,750                                                                                               | -25<br>18,51<br>(207,04            |
| 2 FY24 Capital<br>3<br>Source:<br>ADM (Days 1-100)<br>Local Funds<br>State Funds<br>Federal Funds<br>Bond Interest and fees<br>Instruction                                                                                                                                                                             | Actual<br>Actual<br>145<br>20,598<br>1,081,579<br>147,721<br>99,738<br>381,320                                                                                                | Budget Summ   YTD   Budget   170   20,000   1,104,791   148,503   102,700   386,499                                                                                                                  | HVAC and Sola<br>ary<br>Variance<br>-25<br>598<br>(23,212)<br>(782)<br>(2,962)<br>(5,179)                                                                                  | r<br>Forecasted<br>145<br>94,482<br>1,893,928<br>255,517<br>179,750<br>716,060                                                                                    | FY25<br>Budget<br>170<br>75,967<br>2,100,977<br>444,878<br>179,750<br>716,060                                                                                    | -25<br>18,51<br>(207,04            |
| 2 FY24 Capital<br>3<br>Source:<br>ADM (Days 1-100)<br>Local Funds<br>State Funds<br>Federal Funds<br>Bond Interest and fees<br>Instruction<br>Support Students                                                                                                                                                         | Actual<br>Actual<br>145<br>20,598<br>1,081,579<br>147,721<br>99,738<br>381,320<br>186,929                                                                                     | Budget Summ   YTD   Budget   170   20,000   1,104,791   148,503   102,700   386,499   190,971                                                                                                        | HVAC and Sola<br>ary<br>Variance<br>-25<br>598<br>(23,212)<br>(782)<br>(2,962)<br>(5,179)<br>(4,042)                                                                       | r<br>Forecasted<br>145<br>94,482<br>1,893,928<br>255,517<br>179,750<br>716,060<br>348,331                                                                         | FY25<br>Budget<br>170<br>75,967<br>2,100,977<br>444,878<br>179,750<br>716,060<br>348,331                                                                         | -25<br>18,51<br>(207,04<br>(189,36 |
| 2 FY24 Capital<br>3<br>Source:<br>ADM (Days 1-100)<br>Local Funds<br>State Funds<br>Federal Funds<br>Bond Interest and fees<br>Instruction<br>Support Students<br>Support Staff                                                                                                                                        | Actual<br>Actual<br>145<br>20,598<br>1,081,579<br>147,721<br>99,738<br>381,320<br>186,929<br>12,534                                                                           | Budget Summ   YTD   Budget   170   20,000   1,104,791   148,503   102,700   386,499   190,971   13,262                                                                                               | HVAC and Sola<br>Aary<br>Variance<br>-25<br>598<br>(23,212)<br>(782)<br>(2,962)<br>(5,179)<br>(4,042)<br>(728)                                                             | r<br>Forecasted<br>145<br>94,482<br>1,893,928<br>255,517<br>179,750<br>716,060<br>348,331<br>28,299                                                               | FY25<br>Budget<br>170<br>2,100,977<br>444,878<br>179,750<br>716,060<br>348,331<br>35,081                                                                         | -25<br>18,51<br>(207,04<br>(189,36 |
| 2 FY24 Capital<br>3<br>Source:<br>ADM (Days 1-100)<br>Local Funds<br>State Funds<br>Federal Funds<br>Bond Interest and fees<br>Instruction<br>Support Students<br>Support Students<br>Support Staff<br>Governing board                                                                                                 | Expenses for AC unit and<br>Actual<br>145<br>20,598<br>1,081,579<br>147,721<br>99,738<br>381,320<br>186,929<br>12,534<br>18,834                                               | Budget Summ   YTD   Budget   170   20,000   1,104,791   148,503   102,700   386,499   190,971   13,262   23,450                                                                                      | HVAC and Sola<br>ary<br>Variance<br>-25<br>598<br>(23,212)<br>(782)<br>(2,962)<br>(5,179)<br>(4,042)<br>(728)<br>(4,616)                                                   | r<br>Forecasted<br>145<br>94,482<br>1,893,928<br>255,517<br>179,750<br>716,060<br>348,331<br>28,299<br>20,558                                                     | FY25<br>Budget<br>170<br>2,100,977<br>444,878<br>179,750<br>716,060<br>348,331<br>35,081<br>20,558                                                               | -25<br>18,51<br>(207,04<br>(189,36 |
| 2 FY24 Capital<br>3<br>Source:<br>ADM (Days 1-100)<br>Local Funds<br>State Funds<br>Federal Funds<br>Bond Interest and fees<br>Instruction<br>Support Students<br>Support Students<br>Support Staff<br>Governing board<br>Administration                                                                               | Expenses for AC unit and<br>Actual<br>145<br>20,598<br>1,081,579<br>147,721<br>99,738<br>381,320<br>186,929<br>12,534<br>18,834<br>165,876                                    | Budget Summ<br>YTD<br>Budget<br>170<br>20,000<br>1,104,791<br>148,503<br>102,700<br>386,499<br>190,971<br>13,262<br>23,450<br>170,941                                                                | HVAC and Sola<br>ary<br>Variance<br>-25<br>598<br>(23,212)<br>(782)<br>(2,962)<br>(5,179)<br>(4,042)<br>(728)<br>(4,616)<br>(5,065)                                        | r<br>Forecasted<br>145<br>94,482<br>1,893,928<br>255,517<br>179,750<br>716,060<br>348,331<br>28,299<br>20,558<br>291,481                                          | FY25<br>Budget<br>170<br>2,100,977<br>444,878<br>179,750<br>716,060<br>348,331<br>35,081<br>20,558<br>291,481                                                    | -25<br>18,51<br>(207,04<br>(189,36 |
| 2 FY24 Capital<br>3<br>Source:<br>ADM (Days 1-100)<br>Local Funds<br>State Funds<br>Federal Funds<br>Bond Interest and fees<br>Instruction<br>Support Students<br>Support Students<br>Support Staff<br>Governing board<br>Administration<br>Business                                                                   | Expenses for AC unit and<br>Actual<br>145<br>20,598<br>1,081,579<br>147,721<br>99,738<br>381,320<br>186,929<br>12,534<br>18,834<br>165,876<br>95,860                          | Budget Summ   YTD   Budget   170   20,000   1,104,791   148,503   102,700   386,499   190,971   13,262   23,450   170,941   99,125                                                                   | HVAC and Sola<br>ary<br>Variance<br>-25<br>598<br>(23,212)<br>(782)<br>(2,962)<br>(5,179)<br>(4,042)<br>(728)<br>(4,616)<br>(5,065)<br>(3,265)                             | r<br>Forecasted<br>145<br>94,482<br>1,893,928<br>255,517<br>179,750<br>716,060<br>348,331<br>28,299<br>20,558<br>291,481<br>163,935                               | FY25<br>Budget<br>170<br>2,100,977<br>444,878<br>179,750<br>716,060<br>348,331<br>35,081<br>20,558<br>291,481<br>163,935                                         | -25<br>18,51<br>(207,04<br>(189,36 |
| 2 FY24 Capital<br>3<br>Source:<br>ADM (Days 1-100)<br>Local Funds<br>State Funds<br>Federal Funds<br>Bond Interest and fees<br>Instruction<br>Support Students<br>Support Students<br>Support Staff<br>Governing board<br>Administration<br>Business<br>Maintenance & Op                                               | Expenses for AC unit and<br>Actual<br>145<br>20,598<br>1,081,579<br>147,721<br>99,738<br>381,320<br>186,929<br>12,534<br>18,834<br>165,876                                    | Budget Summ<br>YTD<br>Budget<br>170<br>20,000<br>1,104,791<br>148,503<br>102,700<br>386,499<br>190,971<br>13,262<br>23,450<br>170,941                                                                | HVAC and Sola<br>ary<br>Variance<br>-25<br>598<br>(23,212)<br>(782)<br>(2,962)<br>(5,179)<br>(4,042)<br>(728)<br>(4,616)<br>(5,065)                                        | r<br>Forecasted<br>145<br>94,482<br>1,893,928<br>255,517<br>179,750<br>716,060<br>348,331<br>28,299<br>20,558<br>291,481<br>163,935<br>256,018                    | FY25<br>Budget<br>170<br>2,100,977<br>444,878<br>179,750<br>716,060<br>348,331<br>35,081<br>20,558<br>291,481<br>163,935<br>256,018                              | -25<br>18,51<br>(207,04<br>(189,36 |
| 2 FY24 Capital<br>3<br>Source:<br>ADM (Days 1-100)<br>Local Funds<br>State Funds<br>Federal Funds<br>Bond Interest and fees<br>Instruction<br>Support Students<br>Support Students<br>Support Staff<br>Governing board<br>Administration<br>Business                                                                   | Expenses for AC unit and<br>Actual<br>145<br>20,598<br>1,081,579<br>147,721<br>99,738<br>381,320<br>186,929<br>12,534<br>18,834<br>165,876<br>95,860<br>173,580               | Budget Summ<br>YTD<br>Budget<br>170<br>20,000<br>1,104,791<br>148,503<br>102,700<br>386,499<br>190,971<br>13,262<br>23,450<br>170,941<br>99,125<br>165,438<br>-                                      | HVAC and Sola<br>ary<br>Variance<br>-25<br>598<br>(23,212)<br>(782)<br>(2,962)<br>(5,179)<br>(4,042)<br>(728)<br>(4,616)<br>(5,065)<br>(3,265)<br>8,142<br>-               | r<br>Forecasted<br>145<br>94,482<br>1,893,928<br>255,517<br>179,750<br>716,060<br>348,331<br>28,299<br>20,558<br>291,481<br>163,935<br>256,018<br>16,011          | FY25<br>Budget<br>170<br>75,967<br>2,100,977<br>444,878<br>179,750<br>716,060<br>348,331<br>35,081<br>20,558<br>291,481<br>163,935<br>256,018<br>16,011          | -25<br>18,51<br>(207,04<br>(189,36 |
| 2 FY24 Capital<br>3<br>Source:<br>ADM (Days 1-100)<br>Local Funds<br>State Funds<br>Federal Funds<br>Bond Interest and fees<br>Instruction<br>Support Students<br>Support Students<br>Support Staff<br>Governing board<br>Administration<br>Business<br>Maintenance & Op<br>Bond Amortize<br>Capital                   | Expenses for AC unit and<br>Actual<br>145<br>20,598<br>1,081,579<br>147,721<br>99,738<br>381,320<br>186,929<br>12,534<br>18,834<br>165,876<br>95,860                          | Budget Summ   YTD   Budget   170   20,000   1,104,791   148,503   102,700   386,499   190,971   13,262   23,450   170,941   99,125                                                                   | HVAC and Sola<br>ary<br>Variance<br>-25<br>598<br>(23,212)<br>(782)<br>(2,962)<br>(5,179)<br>(4,042)<br>(728)<br>(4,616)<br>(5,065)<br>(3,265)                             | r<br>Forecasted<br>145<br>94,482<br>1,893,928<br>255,517<br>179,750<br>716,060<br>348,331<br>28,299<br>20,558<br>291,481<br>163,935<br>256,018                    | FY25<br>Budget<br>170<br>2,100,977<br>444,878<br>179,750<br>716,060<br>348,331<br>35,081<br>20,558<br>291,481<br>163,935<br>256,018                              | -25<br>18,51<br>(207,04<br>(189,36 |
| 2 FY24 Capital<br>3<br>Source:<br>ADM (Days 1-100)<br>Local Funds<br>State Funds<br>Federal Funds<br>Bond Interest and fees<br>Instruction<br>Support Students<br>Support Students<br>Support Staff<br>Governing board<br>Administration<br>Business<br>Maintenance & Op<br>Bond Amortize                              | Expenses for AC unit and<br>Actual<br>145<br>20,598<br>1,081,579<br>147,721<br>99,738<br>381,320<br>186,929<br>12,534<br>18,834<br>165,876<br>95,860<br>173,580<br>-<br>2,740 | Budget Summ<br>YTD<br>Budget<br>170<br>20,000<br>1,104,791<br>148,503<br>102,700<br>386,499<br>190,971<br>13,262<br>23,450<br>170,941<br>99,125<br>165,438<br>-                                      | HVAC and Sola<br>ary<br>Variance<br>-25<br>598<br>(23,212)<br>(782)<br>(2,962)<br>(5,179)<br>(4,042)<br>(728)<br>(4,616)<br>(5,065)<br>(3,265)<br>8,142<br>-<br>(260)<br>- | r<br>Forecasted<br>145<br>94,482<br>1,893,928<br>255,517<br>179,750<br>716,060<br>348,331<br>28,299<br>20,558<br>291,481<br>163,935<br>256,018<br>16,011          | FY25<br>Budget<br>170<br>75,967<br>2,100,977<br>444,878<br>179,750<br>716,060<br>348,331<br>35,081<br>20,558<br>291,481<br>163,935<br>256,018<br>16,011          | -25<br>18,51<br>(207,04<br>(189,36 |
| 2 FY24 Capital<br>3<br>Source:<br>ADM (Days 1-100)<br>Local Funds<br>State Funds<br>Federal Funds<br>Bond Interest and fees<br>Instruction<br>Support Students<br>Support Students<br>Support Staff<br>Governing board<br>Administration<br>Business<br>Maintenance & Op<br>Bond Amortize<br>Capital                   | Expenses for AC unit and<br>Actual<br>145<br>20,598<br>1,081,579<br>147,721<br>99,738<br>381,320<br>186,929<br>12,534<br>18,834<br>165,876<br>95,860<br>173,580               | Budget Summ<br>YTD<br>Budget<br>170<br>20,000<br>1,104,791<br>148,503<br>102,700<br>386,499<br>190,971<br>13,262<br>23,450<br>170,941<br>99,125<br>165,438<br>-                                      | HVAC and Sola<br>ary<br>Variance<br>-25<br>598<br>(23,212)<br>(782)<br>(2,962)<br>(5,179)<br>(4,042)<br>(728)<br>(4,616)<br>(5,065)<br>(3,265)<br>8,142<br>-               | r<br>Forecasted<br>145<br>94,482<br>1,893,928<br>255,517<br>179,750<br>716,060<br>348,331<br>28,299<br>20,558<br>291,481<br>163,935<br>256,018<br>16,011          | FY25<br>Budget<br>170<br>75,967<br>2,100,977<br>444,878<br>179,750<br>716,060<br>348,331<br>35,081<br>20,558<br>291,481<br>163,935<br>256,018<br>16,011          | -25<br>18,51<br>(207,04<br>(189,36 |
| 2 FY24 Capital<br>3<br>Source:<br>ADM (Days 1-100)<br>Local Funds<br>State Funds<br>Federal Funds<br>Bond Interest and fees<br>Instruction<br>Support Students<br>Support Students<br>Support Staff<br>Governing board<br>Administration<br>Business<br>Maintenance & Op<br>Bond Amortize<br>Capital<br>Transportation | Expenses for AC unit and<br>Actual<br>145<br>20,598<br>1,081,579<br>147,721<br>99,738<br>381,320<br>186,929<br>12,534<br>18,834<br>165,876<br>95,860<br>173,580<br>-<br>2,740 | d Dell Computers, I<br>Budget Summ<br>YTD<br>Budget<br>170<br>20,000<br>1,104,791<br>148,503<br>102,700<br>386,499<br>190,971<br>13,262<br>23,450<br>170,941<br>99,125<br>165,438<br>-<br>3,000<br>- | HVAC and Sola<br>ary<br>Variance<br>-25<br>598<br>(23,212)<br>(782)<br>(2,962)<br>(5,179)<br>(4,042)<br>(728)<br>(4,616)<br>(5,065)<br>(3,265)<br>8,142<br>-<br>(260)<br>- | r<br>Forecasted<br>145<br>94,482<br>1,893,928<br>255,517<br>179,750<br>716,060<br>348,331<br>28,299<br>20,558<br>291,481<br>163,935<br>256,018<br>16,011<br>3,000 | FY25<br>Budget<br>170<br>75,967<br>2,100,977<br>444,878<br>179,750<br>716,060<br>348,331<br>35,081<br>20,558<br>291,481<br>163,935<br>256,018<br>16,011<br>3,000 |                                    |