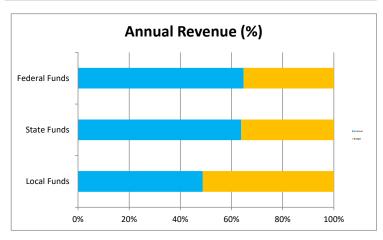

## Comments

- 1 Purchased Service FY24 Project Search \$35K Purchased Service, Ribbit, PowerSchool, ESI
- 2 FY24 Capital Expenses for AC unit and Dell Computers, HVAC and Solar

3

| Budget Summary         |           |           |          |            |           |           |
|------------------------|-----------|-----------|----------|------------|-----------|-----------|
|                        |           | FY25      |          |            |           |           |
| Source:                | Actual    | Budget    | Variance | Forecasted | Budget    | Variance  |
| ADM (Days 1-100)       | 145       | 170       | -25      | 145        | 170       | -25       |
| Local Funds            | 46,083    | 50,000    | (3,917)  | 94,482     | 75,967    | 18,515    |
| State Funds            | 1,208,474 | 1,262,619 | (54,145) | 1,893,928  | 2,100,977 | (207,049) |
| Federal Funds          | 165,389   | 172,000   | (6,611)  | 255,517    | 444,878   | (189,361) |
| Bond Interest and fees | 99,738    | 102,700   | (2,962)  | 179,750    | 179,750   | -         |
| Instruction            | 438,109   | 441,425   | (3,316)  | 716,060    | 716,060   | -         |
| Support Students       | 210,548   | 210,999   | (451)    | 348,331    | 348,331   | -         |
| Support Staff          | 12,534    | 13,262    | (728)    | 28,299     | 35,081    | (6,782)   |
| Governing board        | 18,834    | 23,450    | (4,616)  | 20,558     | 20,558    | -         |
| Administration         | 186,959   | 195,049   | (8,090)  | 291,481    | 291,481   | -         |
| Business               | 120,811   | 118,568   | 2,243    | 163,935    | 163,935   | -         |
| Maintenance & Op       | 193,713   | 183,554   | 10,159   | 256,018    | 256,018   | -         |
| Bond Amortize          | -         | -         | -        | 16,011     | 16,011    | -         |
| Capital                | 2,740     | 3,000     | (260)    | 3,000      | 3,000     | -         |
| Transportation         | -         | -         | -        | -          | -         | -         |
| Program 200 Services   | 134,839   | 145,475   | (10,636) | 246,210    | 246,210   | -         |
| Classroom Site         | 92,613    | 97,466    | (4,853)  | 194,932    | 194,932   | -         |
| Total                  | (91,492)  | (50.329)  | (41.163) | (220.658)  | 150.455   | (371.113) |