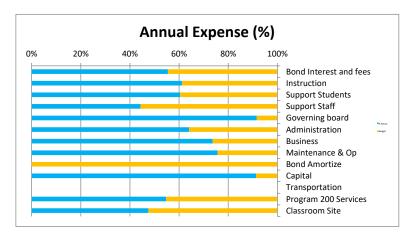

## Comments

- 1 Purchased Service FY24 Project Search \$35K Purchased Service, Ribbit, PowerSchool, ESI
- 2 FY24 Capital Expenses for AC unit and Dell Computers, HVAC and Solar

3

| Budget Summary         |           |           |          |            |           |           |
|------------------------|-----------|-----------|----------|------------|-----------|-----------|
|                        |           | FY25      |          |            |           |           |
| Source:                | Actual    | Budget    | Variance | Forecasted | Budget    | Variance  |
| ADM (Days 1-100)       | 145       | 170       | -25      | 145        | 170       | -25       |
| Local Funds            | 46,083    | 50,000    | (3,917)  | 94,482     | 75,967    | 18,515    |
| State Funds            | 1,208,474 | 1,262,619 | (54,145) | 1,893,928  | 2,100,977 | (207,049) |
| Federal Funds          | 165,389   | 172,000   | (6,611)  | 255,517    | 444,878   | (189,361) |
| Bond Interest and fees | 99,738    | 102,700   | (2,962)  | 179,750    | 179,750   | -         |
| Instruction            | 438,109   | 441,425   | (3,316)  | 716,060    | 716,060   | -         |
| Support Students       | 210,548   | 210,999   | (451)    | 348,331    | 348,331   | -         |
| Support Staff          | 12,534    | 13,262    | (728)    | 28,299     | 35,081    | (6,782)   |
| Governing board        | 18,834    | 23,450    | (4,616)  | 20,558     | 20,558    | -         |
| Administration         | 186,959   | 195,049   | (8,090)  | 291,481    | 291,481   | -         |
| Business               | 120,811   | 118,568   | 2,243    | 163,935    | 163,935   | -         |
| Maintenance & Op       | 193,713   | 183,554   | 10,159   | 256,018    | 256,018   | -         |
| Bond Amortize          | -         | -         | -        | 16,011     | 16,011    | -         |
| Capital                | 2,740     | 3,000     | (260)    | 3,000      | 3,000     | -         |
| Transportation         | -         | -         | -        | -          | -         | -         |
| Program 200 Services   | 134,839   | 145,475   | (10,636) | 246,210    | 246,210   | -         |
| Classroom Site         | 92,613    | 97,466    | (4,853)  | 194,932    | 194,932   | -         |
| Total                  | (91,492)  | (50.329)  | (41.163) | (220.658)  | 150.455   | (371.113) |