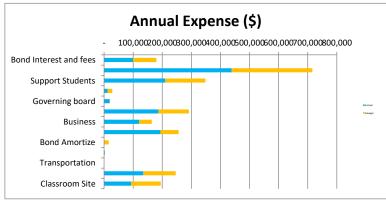

## Comments

- 1 Purchased Service FY24 Project Search \$35K Purchased Service, Ribbit, PowerSchool, ESI
- 2 FY24 Capital Expenses for AC unit and Dell Computers, HVAC and Solar

3

| Budget Summary         |           |           |          |            |           |           |
|------------------------|-----------|-----------|----------|------------|-----------|-----------|
|                        |           | FY25      |          |            |           |           |
| Source:                | Actual    | Budget    | Variance | Forecasted | Budget    | Variance  |
| ADM (Days 1-100)       | 145       | 170       | -25      | 145        | 170       | -25       |
| Local Funds            | 46,083    | 50,000    | (3,917)  | 94,482     | 75,967    | 18,515    |
| State Funds            | 1,208,474 | 1,262,619 | (54,145) | 1,893,928  | 2,100,977 | (207,049) |
| Federal Funds          | 165,389   | 172,000   | (6,611)  | 255,517    | 444,878   | (189,361) |
| Bond Interest and fees | 99,738    | 102,700   | (2,962)  | 179,750    | 179,750   | -         |
| Instruction            | 438,109   | 441,425   | (3,316)  | 716,060    | 716,060   | -         |
| Support Students       | 210,548   | 210,999   | (451)    | 348,331    | 348,331   | -         |
| Support Staff          | 12,534    | 13,262    | (728)    | 28,299     | 35,081    | (6,782)   |
| Governing board        | 18,834    | 23,450    | (4,616)  | 20,558     | 20,558    | -         |
| Administration         | 186,959   | 195,049   | (8,090)  | 291,481    | 291,481   | -         |
| Business               | 120,811   | 118,568   | 2,243    | 163,935    | 163,935   | -         |
| Maintenance & Op       | 193,713   | 183,554   | 10,159   | 256,018    | 256,018   | -         |
| Bond Amortize          | -         | -         | -        | 16,011     | 16,011    | -         |
| Capital                | 2,740     | 3,000     | (260)    | 3,000      | 3,000     | -         |
| Transportation         | -         | -         | -        | -          | -         | -         |
| Program 200 Services   | 134,839   | 145,475   | (10,636) | 246,210    | 246,210   | -         |
| Classroom Site         | 92,613    | 97,466    | (4,853)  | 194,932    | 194,932   | -         |
| Total                  | (91,492)  | (50.329)  | (41.163) | (220.658)  | 150.455   | (371.113) |