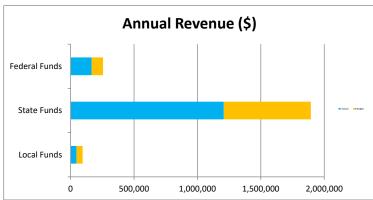

## Comments

- 1 Purchased Service FY24 Project Search \$35K Purchased Service, Ribbit, PowerSchool, ESI
- 2 FY24 Capital Expenses for AC unit and Dell Computers, HVAC and Solar

3

| Budget Summary         |           |           |          |            |           |           |
|------------------------|-----------|-----------|----------|------------|-----------|-----------|
|                        |           | FY25      |          |            |           |           |
| Source:                | Actual    | Budget    | Variance | Forecasted | Budget    | Variance  |
| ADM (Days 1-100)       | 145       | 170       | -25      | 145        | 170       | -25       |
| Local Funds            | 46,083    | 50,000    | (3,917)  | 94,482     | 75,967    | 18,515    |
| State Funds            | 1,208,474 | 1,262,619 | (54,145) | 1,893,928  | 2,100,977 | (207,049) |
| Federal Funds          | 165,389   | 172,000   | (6,611)  | 255,517    | 444,878   | (189,361) |
| Bond Interest and fees | 99,738    | 102,700   | (2,962)  | 179,750    | 179,750   | -         |
| Instruction            | 438,109   | 441,425   | (3,316)  | 716,060    | 716,060   | -         |
| Support Students       | 210,548   | 210,999   | (451)    | 348,331    | 348,331   | -         |
| Support Staff          | 12,534    | 13,262    | (728)    | 28,299     | 35,081    | (6,782)   |
| Governing board        | 18,834    | 23,450    | (4,616)  | 20,558     | 20,558    | -         |
| Administration         | 186,959   | 195,049   | (8,090)  | 291,481    | 291,481   | -         |
| Business               | 120,811   | 118,568   | 2,243    | 163,935    | 163,935   | -         |
| Maintenance & Op       | 193,713   | 183,554   | 10,159   | 256,018    | 256,018   | -         |
| Bond Amortize          | -         | -         | -        | 16,011     | 16,011    | -         |
| Capital                | 2,740     | 3,000     | (260)    | 3,000      | 3,000     | -         |
| Transportation         | -         | -         | -        | -          | -         | -         |
| Program 200 Services   | 134,839   | 145,475   | (10,636) | 246,210    | 246,210   | -         |
| Classroom Site         | 92,613    | 97,466    | (4,853)  | 194,932    | 194,932   | -         |
| Total                  | (91,492)  | (50.329)  | (41.163) | (220.658)  | 150.455   | (371.113) |