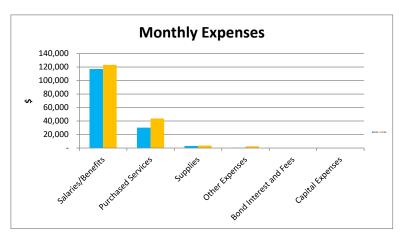

## Comments

- 1 Prior Year Other Local includes two local grants (TEP \$100,000 and CFSA \$132,748)
- 2 PY State Restricted Funds includes \$29,271 of Legislative one time monies

3

| Expense Summary        |         |            |          |           |            |           |
|------------------------|---------|------------|----------|-----------|------------|-----------|
|                        | Feb-25  |            |          | YTD       |            |           |
| Source:                | Actual  | Prior Year | Variance | Actual    | Prior Year | Variance  |
| Salaries/Benefits      | 117,150 | 123,351    | (6,201)  | 975,977   | 974,005    | 1,972     |
| Purchased Services     | 30,291  | 43,864     | (13,573) | 323,448   | 383,739    | (60,291)  |
| Supplies               | 3,084   | 3,703      | (619)    | 83,132    | 90,688     | (7,556)   |
| Other Expenses         | 360     | 2,617      | (2,257)  | 12,866    | 9,074      | 3,792     |
| Bond Interest and Fees | -       | -          | -        | 99,738    | 100,975    | (1,237)   |
| Capital Expenses       | -       | -          | -        | 2,740     | 309,953    | (307,213) |
| Total                  | 150,885 | 173,535    | (22,650) | 1,497,901 | 1,868,434  | (370,533) |