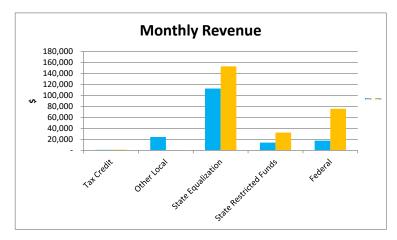

1

2

3

| Income Summary         |         |            |          |           |            |           |
|------------------------|---------|------------|----------|-----------|------------|-----------|
|                        | Feb-25  |            |          | YTD       |            |           |
| Source:                | Actual  | Prior Year | Variance | Actual    | Prior Year | Variance  |
| Tax Credit             | 1,005   | 1,213      | (208)    | 5,648     | 7,544      | (1,896)   |
| Other Local            | 24,480  | 565        | 23,915   | 40,435    | 323,701    | (283,266) |
| State Equalization     | 112,743 | 153,187    | (40,444) | 1,075,114 | 1,250,145  | (175,031) |
| State Restricted Funds | 14,152  | 32,381     | (18,229) | 133,359   | 174,463    | (41,104)  |
| Federal                | 17,668  | 75,794     | (58,126) | 165,389   | 239,664    | (74,275)  |
| Total                  | 170,048 | 263,140    | (93,092) | 1,419,945 | 1,995,517  | (575,572) |