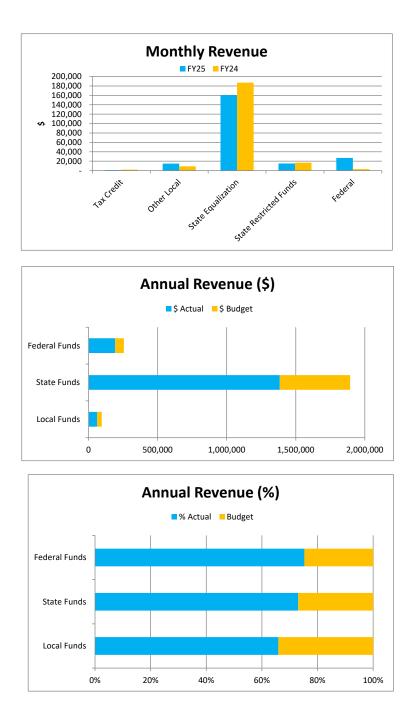

|                                  |                                                        | Income Sumr          | nary           |                |            |          |  |
|----------------------------------|--------------------------------------------------------|----------------------|----------------|----------------|------------|----------|--|
|                                  |                                                        | Mar-25               |                |                | YTD        |          |  |
| Source:                          | Actual                                                 | Prior Year           | Variance       | Actual         | Prior Year | Variance |  |
| Tax Credit                       | 1,209                                                  | 2,009                | (800)          | 6,857          | 9,554      | (2,697   |  |
| Other Local                      | 14,984                                                 | 9,111                | 5,873          | 55,420         | 332,812    | (277,392 |  |
| State Equalization               | 160,336                                                | 187,024              | (26,688)       | 1,235,450      | 1,437,170  | (201,720 |  |
| State Restricted Funds           | 15,229                                                 | 16,889               | (1,660)        | 148,588        | 191,353    | (42,765  |  |
| Federal                          | 26,969                                                 | 3,270                | 23,699         | 192,358        | 242,934    | (50,576  |  |
| Total                            | 218,727                                                | 218,303              | 424            | 1,638,673      | 2,213,823  | (575,150 |  |
| Comments                         |                                                        |                      |                |                |            |          |  |
| 1 Prior Year C                   | Other Local includes two                               | local grants (TEP \$ | 100,000 and C  | FSA \$132,748) |            |          |  |
| 2 PY State Res                   | stricted Funds includes \$                             | 29,271 of Legislativ | ve one time mo | onies          |            |          |  |
| 3                                |                                                        |                      |                |                |            |          |  |
|                                  |                                                        | Expense Sum          | mary           |                |            |          |  |
|                                  |                                                        | Mar-25               |                |                | YTD        |          |  |
| Source:                          | Actual                                                 | Prior Year           | Variance       | Actual         | Prior Year | Variance |  |
| Salaries/Benefits                | 149,875                                                | 162,888              | (13,013)       | 1,123,223      | 1,136,893  | (13,670  |  |
| Purchased Services               | 63,200                                                 | 32,882               | 30,318         | 386,648        | 416,621    | (29,973  |  |
| Supplies                         | 2,114                                                  | 4,929                | (2,815)        | 85,258         | 95,617     | (10,359  |  |
| Other Expenses                   | 1,908                                                  | 1,783                | 125            | 17,405         | 10,003     | 7,402    |  |
| Bond Interest and Fees           | -                                                      | -                    | -              | 99,738         | 100,975    | (1,237   |  |
| Capital Expenses                 | -                                                      | -                    | -              | 2,740          | 309,953    | (307,213 |  |
| Total                            | 217,097                                                | 202,482              | 14,615         | 1,715,012      | 2,070,062  | (355,050 |  |
|                                  | Service FY24 - Project Se<br>Il Expenses for AC unit a |                      |                | -              | I, ESI     |          |  |
| <b>2</b> 1124 Capita<br><b>3</b> | in Expenses for AC unit a                              | na Den compaters,    | TIVAC and Sold | 11             |            |          |  |
|                                  |                                                        | Budget Summ          | nary           |                |            |          |  |
|                                  | YTD                                                    |                      |                | FY25           |            |          |  |
| Source:                          | Actual                                                 | Budget               | Variance       | Forecasted     | Budget     | Variance |  |
| ADM (Days 1-100)                 | 144.5                                                  | 170                  | -25.5          | 144.5          | 170        | -25.5    |  |
| Local Funds                      | 62,277                                                 | 44,967               | 17,310         | 94,482         | 75,967     | 18,515   |  |
| State Funds                      | 1,384,040                                              | 1,420,446            | (36,406)       | 1,893,928      | 2,100,977  | (207,049 |  |
| Federal Funds                    | 192,358                                                | 195,000              | (2,642)        | 255,517        | 444,878    | (189,361 |  |
| Bond Interest and fees           | 96,643                                                 | 102,700              | (6,057)        | 179,750        | 179,750    |          |  |
| Instruction                      | 494,935                                                | 496,352              | (1,417)        | 716,060        | 716,060    |          |  |
| Support Students                 | 241,623                                                | 239,610              | 2,013          | 348,331        | 348,331    | -        |  |
| Support Staff                    | 33,839                                                 | 30,147               | 3,693          | 28,299         | 35,081     | (6,782   |  |
| Governing board                  | 18,873                                                 | 17,558               | 1,315          | 20,558         | 20,558     |          |  |
| Administration                   | 213,488                                                | 219,157              | (5,669)        | 291,481        | 291,481    |          |  |
| Business                         | 117,899                                                | 125,049              | (7,150)        | 163,935        | 163,935    |          |  |
| Maintenance & Op                 | 224,531                                                | 201,670              | 22,861         | 256,018        | 256,018    |          |  |
|                                  | · · · ·                                                | -                    |                |                |            |          |  |