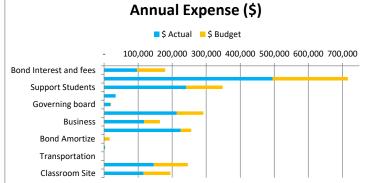

|                                  |                                                        | Income Sumr          | nary           |                |            |          |  |
|----------------------------------|--------------------------------------------------------|----------------------|----------------|----------------|------------|----------|--|
|                                  |                                                        | Mar-25               |                |                | YTD        |          |  |
| Source:                          | Actual                                                 | Prior Year           | Variance       | Actual         | Prior Year | Variance |  |
| Tax Credit                       | 1,209                                                  | 2,009                | (800)          | 6,857          | 9,554      | (2,697   |  |
| Other Local                      | 14,984                                                 | 9,111                | 5,873          | 55,420         | 332,812    | (277,392 |  |
| State Equalization               | 160,336                                                | 187,024              | (26,688)       | 1,235,450      | 1,437,170  | (201,720 |  |
| State Restricted Funds           | 15,229                                                 | 16,889               | (1,660)        | 148,588        | 191,353    | (42,765  |  |
| Federal                          | 26,969                                                 | 3,270                | 23,699         | 192,358        | 242,934    | (50,576  |  |
| Total                            | 218,727                                                | 218,303              | 424            | 1,638,673      | 2,213,823  | (575,150 |  |
| Comments                         |                                                        |                      |                |                |            |          |  |
| 1 Prior Year C                   | Other Local includes two                               | local grants (TEP \$ | 100,000 and C  | FSA \$132,748) |            |          |  |
| 2 PY State Res                   | stricted Funds includes \$                             | 29,271 of Legislativ | ve one time mo | onies          |            |          |  |
| 3                                |                                                        |                      |                |                |            |          |  |
|                                  |                                                        | Expense Sum          | mary           |                |            |          |  |
|                                  |                                                        | Mar-25               |                |                | YTD        |          |  |
| Source:                          | Actual                                                 | Prior Year           | Variance       | Actual         | Prior Year | Variance |  |
| Salaries/Benefits                | 149,875                                                | 162,888              | (13,013)       | 1,123,223      | 1,136,893  | (13,670  |  |
| Purchased Services               | 63,200                                                 | 32,882               | 30,318         | 386,648        | 416,621    | (29,973  |  |
| Supplies                         | 2,114                                                  | 4,929                | (2,815)        | 85,258         | 95,617     | (10,359  |  |
| Other Expenses                   | 1,908                                                  | 1,783                | 125            | 17,405         | 10,003     | 7,402    |  |
| Bond Interest and Fees           | -                                                      | -                    | -              | 99,738         | 100,975    | (1,237   |  |
| Capital Expenses                 | -                                                      | -                    | -              | 2,740          | 309,953    | (307,213 |  |
| Total                            | 217,097                                                | 202,482              | 14,615         | 1,715,012      | 2,070,062  | (355,050 |  |
|                                  | Service FY24 - Project Se<br>Il Expenses for AC unit a |                      |                | -              | I, ESI     |          |  |
| <b>2</b> 1124 Capita<br><b>3</b> | in Expenses for AC unit a                              | na Den compaters,    | TIVAC and Sold | 11             |            |          |  |
|                                  |                                                        | Budget Summ          | nary           |                |            |          |  |
|                                  | YTD                                                    |                      |                | FY25           |            |          |  |
| Source:                          | Actual                                                 | Budget               | Variance       | Forecasted     | Budget     | Variance |  |
| ADM (Days 1-100)                 | 144.5                                                  | 170                  | -25.5          | 144.5          | 170        | -25.5    |  |
| Local Funds                      | 62,277                                                 | 44,967               | 17,310         | 94,482         | 75,967     | 18,515   |  |
| State Funds                      | 1,384,040                                              | 1,420,446            | (36,406)       | 1,893,928      | 2,100,977  | (207,049 |  |
| Federal Funds                    | 192,358                                                | 195,000              | (2,642)        | 255,517        | 444,878    | (189,361 |  |
| Bond Interest and fees           | 96,643                                                 | 102,700              | (6,057)        | 179,750        | 179,750    |          |  |
| Instruction                      | 494,935                                                | 496,352              | (1,417)        | 716,060        | 716,060    |          |  |
| Support Students                 | 241,623                                                | 239,610              | 2,013          | 348,331        | 348,331    | -        |  |
| Support Staff                    | 33,839                                                 | 30,147               | 3,693          | 28,299         | 35,081     | (6,782   |  |
| Governing board                  | 18,873                                                 | 17,558               | 1,315          | 20,558         | 20,558     |          |  |
| Administration                   | 213,488                                                | 219,157              | (5,669)        | 291,481        | 291,481    |          |  |
| Business                         | 117,899                                                | 125,049              | (7,150)        | 163,935        | 163,935    |          |  |
| Maintenance & Op                 | 224,531                                                | 201,670              | 22,861         | 256,018        | 256,018    |          |  |
|                                  | · · · ·                                                | -                    |                |                |            |          |  |