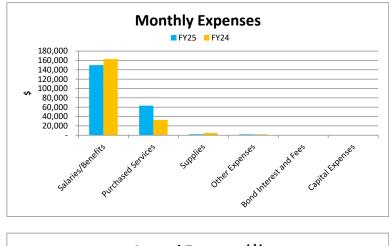

|                                  |                                                        | Income Sumr          | nary           |                |            |          |  |
|----------------------------------|--------------------------------------------------------|----------------------|----------------|----------------|------------|----------|--|
|                                  |                                                        | Mar-25               |                |                | YTD        |          |  |
| Source:                          | Actual                                                 | Prior Year           | Variance       | Actual         | Prior Year | Variance |  |
| Tax Credit                       | 1,209                                                  | 2,009                | (800)          | 6,857          | 9,554      | (2,697   |  |
| Other Local                      | 14,984                                                 | 9,111                | 5,873          | 55,420         | 332,812    | (277,392 |  |
| State Equalization               | 160,336                                                | 187,024              | (26,688)       | 1,235,450      | 1,437,170  | (201,720 |  |
| State Restricted Funds           | 15,229                                                 | 16,889               | (1,660)        | 148,588        | 191,353    | (42,765  |  |
| Federal                          | 26,969                                                 | 3,270                | 23,699         | 192,358        | 242,934    | (50,576  |  |
| Total                            | 218,727                                                | 218,303              | 424            | 1,638,673      | 2,213,823  | (575,150 |  |
| Comments                         |                                                        |                      |                |                |            |          |  |
| 1 Prior Year C                   | Other Local includes two                               | local grants (TEP \$ | 100,000 and C  | FSA \$132,748) |            |          |  |
| 2 PY State Res                   | stricted Funds includes \$                             | 29,271 of Legislativ | ve one time mo | onies          |            |          |  |
| 3                                |                                                        |                      |                |                |            |          |  |
|                                  |                                                        | Expense Sum          | mary           |                |            |          |  |
|                                  |                                                        | Mar-25               |                |                | YTD        |          |  |
| Source:                          | Actual                                                 | Prior Year           | Variance       | Actual         | Prior Year | Variance |  |
| Salaries/Benefits                | 149,875                                                | 162,888              | (13,013)       | 1,123,223      | 1,136,893  | (13,670  |  |
| Purchased Services               | 63,200                                                 | 32,882               | 30,318         | 386,648        | 416,621    | (29,973  |  |
| Supplies                         | 2,114                                                  | 4,929                | (2,815)        | 85,258         | 95,617     | (10,359  |  |
| Other Expenses                   | 1,908                                                  | 1,783                | 125            | 17,405         | 10,003     | 7,402    |  |
| Bond Interest and Fees           | -                                                      | -                    | -              | 99,738         | 100,975    | (1,237   |  |
| Capital Expenses                 | -                                                      | -                    | -              | 2,740          | 309,953    | (307,213 |  |
| Total                            | 217,097                                                | 202,482              | 14,615         | 1,715,012      | 2,070,062  | (355,050 |  |
|                                  | Service FY24 - Project Se<br>Il Expenses for AC unit a |                      |                | -              | I, ESI     |          |  |
| <b>2</b> 1124 Capita<br><b>3</b> | in Expenses for AC unit a                              | na Den compaters,    | TIVAC and Sold | 11             |            |          |  |
|                                  |                                                        | Budget Summ          | nary           |                |            |          |  |
|                                  | YTD                                                    |                      |                | FY25           |            |          |  |
| Source:                          | Actual                                                 | Budget               | Variance       | Forecasted     | Budget     | Variance |  |
| ADM (Days 1-100)                 | 144.5                                                  | 170                  | -25.5          | 144.5          | 170        | -25.5    |  |
| Local Funds                      | 62,277                                                 | 44,967               | 17,310         | 94,482         | 75,967     | 18,515   |  |
| State Funds                      | 1,384,040                                              | 1,420,446            | (36,406)       | 1,893,928      | 2,100,977  | (207,049 |  |
| Federal Funds                    | 192,358                                                | 195,000              | (2,642)        | 255,517        | 444,878    | (189,361 |  |
| Bond Interest and fees           | 96,643                                                 | 102,700              | (6,057)        | 179,750        | 179,750    |          |  |
| Instruction                      | 494,935                                                | 496,352              | (1,417)        | 716,060        | 716,060    |          |  |
| Support Students                 | 241,623                                                | 239,610              | 2,013          | 348,331        | 348,331    | -        |  |
| Support Staff                    | 33,839                                                 | 30,147               | 3,693          | 28,299         | 35,081     | (6,782   |  |
| Governing board                  | 18,873                                                 | 17,558               | 1,315          | 20,558         | 20,558     |          |  |
| Administration                   | 213,488                                                | 219,157              | (5,669)        | 291,481        | 291,481    |          |  |
| Business                         | 117,899                                                | 125,049              | (7,150)        | 163,935        | 163,935    |          |  |
| Maintenance & Op                 | 224,531                                                | 201,670              | 22,861         | 256,018        | 256,018    |          |  |
|                                  | · · · ·                                                | -                    |                |                |            |          |  |