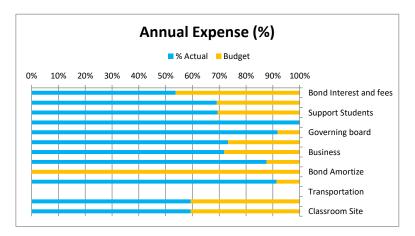

|                                  |                                                        | Income Sumr          | nary           |                |            |          |  |
|----------------------------------|--------------------------------------------------------|----------------------|----------------|----------------|------------|----------|--|
|                                  |                                                        | Mar-25               |                |                | YTD        |          |  |
| Source:                          | Actual                                                 | Prior Year           | Variance       | Actual         | Prior Year | Variance |  |
| Tax Credit                       | 1,209                                                  | 2,009                | (800)          | 6,857          | 9,554      | (2,697   |  |
| Other Local                      | 14,984                                                 | 9,111                | 5,873          | 55,420         | 332,812    | (277,392 |  |
| State Equalization               | 160,336                                                | 187,024              | (26,688)       | 1,235,450      | 1,437,170  | (201,720 |  |
| State Restricted Funds           | 15,229                                                 | 16,889               | (1,660)        | 148,588        | 191,353    | (42,765  |  |
| Federal                          | 26,969                                                 | 3,270                | 23,699         | 192,358        | 242,934    | (50,576  |  |
| Total                            | 218,727                                                | 218,303              | 424            | 1,638,673      | 2,213,823  | (575,150 |  |
| Comments                         |                                                        |                      |                |                |            |          |  |
| 1 Prior Year C                   | Other Local includes two                               | local grants (TEP \$ | 100,000 and C  | FSA \$132,748) |            |          |  |
| 2 PY State Res                   | stricted Funds includes \$                             | 29,271 of Legislativ | ve one time mo | onies          |            |          |  |
| 3                                |                                                        |                      |                |                |            |          |  |
|                                  |                                                        | Expense Sum          | mary           |                |            |          |  |
|                                  |                                                        | Mar-25               |                |                | YTD        |          |  |
| Source:                          | Actual                                                 | Prior Year           | Variance       | Actual         | Prior Year | Variance |  |
| Salaries/Benefits                | 149,875                                                | 162,888              | (13,013)       | 1,123,223      | 1,136,893  | (13,670  |  |
| Purchased Services               | 63,200                                                 | 32,882               | 30,318         | 386,648        | 416,621    | (29,973  |  |
| Supplies                         | 2,114                                                  | 4,929                | (2,815)        | 85,258         | 95,617     | (10,359  |  |
| Other Expenses                   | 1,908                                                  | 1,783                | 125            | 17,405         | 10,003     | 7,402    |  |
| Bond Interest and Fees           | -                                                      | -                    | -              | 99,738         | 100,975    | (1,237   |  |
| Capital Expenses                 | -                                                      | -                    | -              | 2,740          | 309,953    | (307,213 |  |
| Total                            | 217,097                                                | 202,482              | 14,615         | 1,715,012      | 2,070,062  | (355,050 |  |
|                                  | Service FY24 - Project Se<br>Il Expenses for AC unit a |                      |                | -              | I, ESI     |          |  |
| <b>2</b> 1124 Capita<br><b>3</b> | in Expenses for AC unit a                              | na Den compaters,    | TIVAC and Sold | 11             |            |          |  |
|                                  |                                                        | Budget Summ          | nary           |                |            |          |  |
|                                  | YTD                                                    |                      |                | FY25           |            |          |  |
| Source:                          | Actual                                                 | Budget               | Variance       | Forecasted     | Budget     | Variance |  |
| ADM (Days 1-100)                 | 144.5                                                  | 170                  | -25.5          | 144.5          | 170        | -25.5    |  |
| Local Funds                      | 62,277                                                 | 44,967               | 17,310         | 94,482         | 75,967     | 18,515   |  |
| State Funds                      | 1,384,040                                              | 1,420,446            | (36,406)       | 1,893,928      | 2,100,977  | (207,049 |  |
| Federal Funds                    | 192,358                                                | 195,000              | (2,642)        | 255,517        | 444,878    | (189,361 |  |
| Bond Interest and fees           | 96,643                                                 | 102,700              | (6,057)        | 179,750        | 179,750    |          |  |
| Instruction                      | 494,935                                                | 496,352              | (1,417)        | 716,060        | 716,060    |          |  |
| Support Students                 | 241,623                                                | 239,610              | 2,013          | 348,331        | 348,331    | -        |  |
| Support Staff                    | 33,839                                                 | 30,147               | 3,693          | 28,299         | 35,081     | (6,782   |  |
| Governing board                  | 18,873                                                 | 17,558               | 1,315          | 20,558         | 20,558     |          |  |
| Administration                   | 213,488                                                | 219,157              | (5,669)        | 291,481        | 291,481    |          |  |
| Business                         | 117,899                                                | 125,049              | (7,150)        | 163,935        | 163,935    |          |  |
| Maintenance & Op                 | 224,531                                                | 201,670              | 22,861         | 256,018        | 256,018    |          |  |
|                                  | · · · ·                                                | -                    |                |                |            |          |  |

Bond Amortize

Transportation

Classroom Site

Program 200 Services

Capital

Total

2 Sky School 5/3-5/6

6) % Change ADM