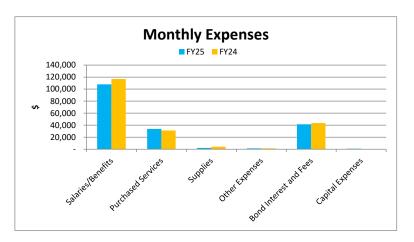

## Comments

- 1 Prior Year Other Local includes two local grants (TEP \$100,000 and CFSA \$132,748)
- 2 PY State Restricted Funds includes \$29,271 of Legislative one time monies

3

| Expense Summary        |         |            |          |           |            |           |
|------------------------|---------|------------|----------|-----------|------------|-----------|
|                        | Apr-25  |            |          | YTD       |            |           |
| Source:                | Actual  | Prior Year | Variance | Actual    | Prior Year | Variance  |
| Salaries/Benefits      | 107,926 | 116,760    | (8,834)  | 1,232,236 | 1,253,654  | (21,418)  |
| Purchased Services     | 33,807  | 31,165     | 2,642    | 420,477   | 447,786    | (27,309)  |
| Supplies               | 2,161   | 4,190      | (2,029)  | 87,475    | 99,807     | (12,332)  |
| Other Expenses         | 1,472   | 1,445      | 27       | 15,683    | 10,592     | 5,091     |
| Bond Interest and Fees | 41,456  | 43,519     | (2,063)  | 141,194   | 144,494    | (3,300)   |
| Capital Expenses       | 839     | -          | 839      | 3,578     | 309,953    | (306,375) |
| Total                  | 187,661 | 197,079    | (9,418)  | 1,900,643 | 2,266,286  | (365,643) |