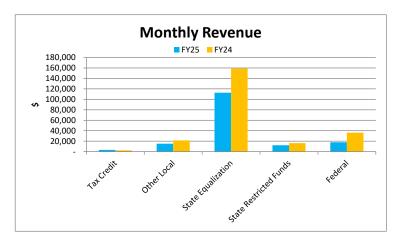

1 Teacher Appreciation Week 5/2-5/6

2 Sky School 5/3-5/6

3 Graduation 5/22

| Income Summary         |         |            |          |           |            |           |
|------------------------|---------|------------|----------|-----------|------------|-----------|
|                        | Apr-25  |            |          | YTD       |            |           |
| Source:                | Actual  | Prior Year | Variance | Actual    | Prior Year | Variance  |
| Tax Credit             | 3,343   | 2,476      | 867      | 10,200    | 12,030     | (1,830)   |
| Other Local            | 15,157  | 21,513     | (6,356)  | 70,580    | 354,325    | (283,745) |
| State Equalization     | 112,606 | 158,913    | (46,307) | 1,348,057 | 1,596,083  | (248,026) |
| State Restricted Funds | 12,103  | 16,289     | (4,186)  | 160,692   | 207,643    | (46,951)  |
| Federal                | 17,782  | 36,242     | (18,460) | 210,140   | 279,176    | (69,036)  |
| Total                  | 160,991 | 235,433    | (74,442) | 1,799,669 | 2,449,257  | (649,588) |