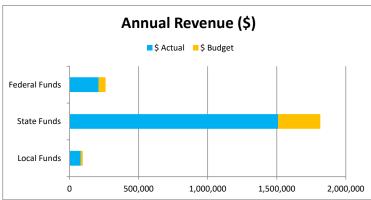

- Comments 1 Purchased Service FY24 Project Search \$35K Purchased Service, Ribbit, PowerSchool, ESI
  - 2 FY24 Capital Expenses for AC unit and Dell Computers, HVAC and Solar

3

| Budget Summary         |           |           |          |            |           |          |  |
|------------------------|-----------|-----------|----------|------------|-----------|----------|--|
|                        | YTD       |           |          | FY25       |           |          |  |
| Source:                | Actual    | Budget    | Variance | Forecasted | Budget    | Variance |  |
| ADM (Days 1-100)       | 144.6     | 170       | -25.4    | 144.5      | 144.5     | 0        |  |
| Local Funds            | 80,780    | 81,000    | (220)    | 94,482     | 94,482    | -        |  |
| State Funds            | 1,508,749 | 1,512,623 | (3,874)  | 1,815,148  | 1,815,148 | -        |  |
| Federal Funds          | 210,140   | 211,000   | (860)    | 260,005    | 260,005   | -        |  |
| Bond Interest and fees | 138,098   | 138,093   | 5        | 179,849    | 179,849   | -        |  |
| Instruction            | 488,759   | 480,960   | 7,799    | 565,765    | 565,765   | -        |  |
| Support Students       | 265,757   | 259,628   | 6,129    | 321,949    | 321,949   | -        |  |
| Support Staff          | 33,840    | 39,811    | (5,971)  | 39,742     | 39,742    | -        |  |
| Governing board        | 20,128    | 20,128    | -        | 23,128     | 21,518    | 1,610    |  |
| Administration         | 234,499   | 234,497   | 3        | 280,959    | 280,959   | -        |  |
| Business               | 127,363   | 120,739   | 6,624    | 143,209    | 143,209   | -        |  |
| Maintenance & Op       | 242,580   | 237,061   | 5,519    | 276,748    | 276,748   | -        |  |
| Bond Amortize          | -         | -         | -        | 16,011     | 16,011    | -        |  |
| Capital                | 2,740     | 2,740     | -        | 3,578      | 2,740     | 838      |  |
| Transportation         | -         | -         | -        | -          | -         | -        |  |
| Program 200 Services   | 164,930   | 160,478   | 4,452    | 212,488    | 212,488   | -        |  |
| Classroom Site         | 175,661   | 183,413   | (7,752)  | 244,551    | 244,551   | -        |  |
| Total                  | (94,686)  | (72,924)  | (21,762) | (138,342)  | (135,894) | (2,448)  |  |