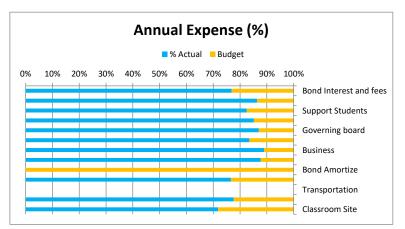

- Comments 1 Purchased Service FY24 Project Search \$35K Purchased Service, Ribbit, PowerSchool, ESI
  - 2 FY24 Capital Expenses for AC unit and Dell Computers, HVAC and Solar

3

| Budget Summary         |           |           |          |            |           |          |  |
|------------------------|-----------|-----------|----------|------------|-----------|----------|--|
|                        | YTD       |           |          | FY25       |           |          |  |
| Source:                | Actual    | Budget    | Variance | Forecasted | Budget    | Variance |  |
| ADM (Days 1-100)       | 144.6     | 170       | -25.4    | 144.5      | 144.5     | 0        |  |
| Local Funds            | 80,780    | 81,000    | (220)    | 94,482     | 94,482    | -        |  |
| State Funds            | 1,508,749 | 1,512,623 | (3,874)  | 1,815,148  | 1,815,148 | -        |  |
| Federal Funds          | 210,140   | 211,000   | (860)    | 260,005    | 260,005   | -        |  |
| Bond Interest and fees | 138,098   | 138,093   | 5        | 179,849    | 179,849   | -        |  |
| Instruction            | 488,759   | 480,960   | 7,799    | 565,765    | 565,765   | -        |  |
| Support Students       | 265,757   | 259,628   | 6,129    | 321,949    | 321,949   | -        |  |
| Support Staff          | 33,840    | 39,811    | (5,971)  | 39,742     | 39,742    | -        |  |
| Governing board        | 20,128    | 20,128    | -        | 23,128     | 21,518    | 1,610    |  |
| Administration         | 234,499   | 234,497   | 3        | 280,959    | 280,959   | -        |  |
| Business               | 127,363   | 120,739   | 6,624    | 143,209    | 143,209   | -        |  |
| Maintenance & Op       | 242,580   | 237,061   | 5,519    | 276,748    | 276,748   | -        |  |
| Bond Amortize          | -         | -         | -        | 16,011     | 16,011    | -        |  |
| Capital                | 2,740     | 2,740     | -        | 3,578      | 2,740     | 838      |  |
| Transportation         | -         | -         | -        | -          | -         | -        |  |
| Program 200 Services   | 164,930   | 160,478   | 4,452    | 212,488    | 212,488   | -        |  |
| Classroom Site         | 175,661   | 183,413   | (7,752)  | 244,551    | 244,551   | -        |  |
| Total                  | (94,686)  | (72,924)  | (21,762) | (138,342)  | (135,894) | (2,448)  |  |