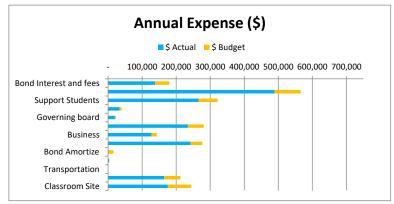

- Comments 1 Purchased Service FY24 Project Search \$35K Purchased Service, Ribbit, PowerSchool, ESI
  - 2 FY24 Capital Expenses for AC unit and Dell Computers, HVAC and Solar

3

| Budget Summary         |           |           |          |            |           |          |  |
|------------------------|-----------|-----------|----------|------------|-----------|----------|--|
|                        | YTD       |           |          | FY25       |           |          |  |
| Source:                | Actual    | Budget    | Variance | Forecasted | Budget    | Variance |  |
| ADM (Days 1-100)       | 144.6     | 170       | -25.4    | 144.5      | 144.5     | 0        |  |
| Local Funds            | 80,780    | 81,000    | (220)    | 94,482     | 94,482    | -        |  |
| State Funds            | 1,508,749 | 1,512,623 | (3,874)  | 1,815,148  | 1,815,148 | -        |  |
| Federal Funds          | 210,140   | 211,000   | (860)    | 260,005    | 260,005   | -        |  |
| Bond Interest and fees | 138,098   | 138,093   | 5        | 179,849    | 179,849   | -        |  |
| Instruction            | 488,759   | 480,960   | 7,799    | 565,765    | 565,765   | -        |  |
| Support Students       | 265,757   | 259,628   | 6,129    | 321,949    | 321,949   | -        |  |
| Support Staff          | 33,840    | 39,811    | (5,971)  | 39,742     | 39,742    | -        |  |
| Governing board        | 20,128    | 20,128    | -        | 23,128     | 21,518    | 1,610    |  |
| Administration         | 234,499   | 234,497   | 3        | 280,959    | 280,959   | -        |  |
| Business               | 127,363   | 120,739   | 6,624    | 143,209    | 143,209   | -        |  |
| Maintenance & Op       | 242,580   | 237,061   | 5,519    | 276,748    | 276,748   | -        |  |
| Bond Amortize          | -         | -         | -        | 16,011     | 16,011    | -        |  |
| Capital                | 2,740     | 2,740     | -        | 3,578      | 2,740     | 838      |  |
| Transportation         | -         | -         | -        | -          | -         | -        |  |
| Program 200 Services   | 164,930   | 160,478   | 4,452    | 212,488    | 212,488   | -        |  |
| Classroom Site         | 175,661   | 183,413   | (7,752)  | 244,551    | 244,551   | -        |  |
| Total                  | (94,686)  | (72,924)  | (21,762) | (138,342)  | (135,894) | (2,448)  |  |