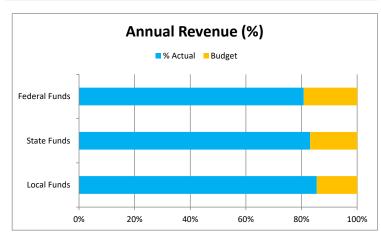

- Comments 1 Purchased Service FY24 Project Search \$35K Purchased Service, Ribbit, PowerSchool, ESI
  - 2 FY24 Capital Expenses for AC unit and Dell Computers, HVAC and Solar

3

| Budget Summary         |           |           |          |            |           |          |  |
|------------------------|-----------|-----------|----------|------------|-----------|----------|--|
|                        | YTD       |           |          | FY25       |           |          |  |
| Source:                | Actual    | Budget    | Variance | Forecasted | Budget    | Variance |  |
| ADM (Days 1-100)       | 144.6     | 170       | -25.4    | 144.5      | 144.5     | 0        |  |
| Local Funds            | 80,780    | 81,000    | (220)    | 94,482     | 94,482    | -        |  |
| State Funds            | 1,508,749 | 1,512,623 | (3,874)  | 1,815,148  | 1,815,148 | -        |  |
| Federal Funds          | 210,140   | 211,000   | (860)    | 260,005    | 260,005   | -        |  |
| Bond Interest and fees | 138,098   | 138,093   | 5        | 179,849    | 179,849   | -        |  |
| Instruction            | 488,759   | 480,960   | 7,799    | 565,765    | 565,765   | -        |  |
| Support Students       | 265,757   | 259,628   | 6,129    | 321,949    | 321,949   | -        |  |
| Support Staff          | 33,840    | 39,811    | (5,971)  | 39,742     | 39,742    | -        |  |
| Governing board        | 20,128    | 20,128    | -        | 23,128     | 21,518    | 1,610    |  |
| Administration         | 234,499   | 234,497   | 3        | 280,959    | 280,959   | -        |  |
| Business               | 127,363   | 120,739   | 6,624    | 143,209    | 143,209   | -        |  |
| Maintenance & Op       | 242,580   | 237,061   | 5,519    | 276,748    | 276,748   | -        |  |
| Bond Amortize          | -         | -         | -        | 16,011     | 16,011    | -        |  |
| Capital                | 2,740     | 2,740     | -        | 3,578      | 2,740     | 838      |  |
| Transportation         | -         | -         | -        | -          | -         | -        |  |
| Program 200 Services   | 164,930   | 160,478   | 4,452    | 212,488    | 212,488   | -        |  |
| Classroom Site         | 175,661   | 183,413   | (7,752)  | 244,551    | 244,551   | -        |  |
| Total                  | (94,686)  | (72,924)  | (21,762) | (138,342)  | (135,894) | (2,448)  |  |